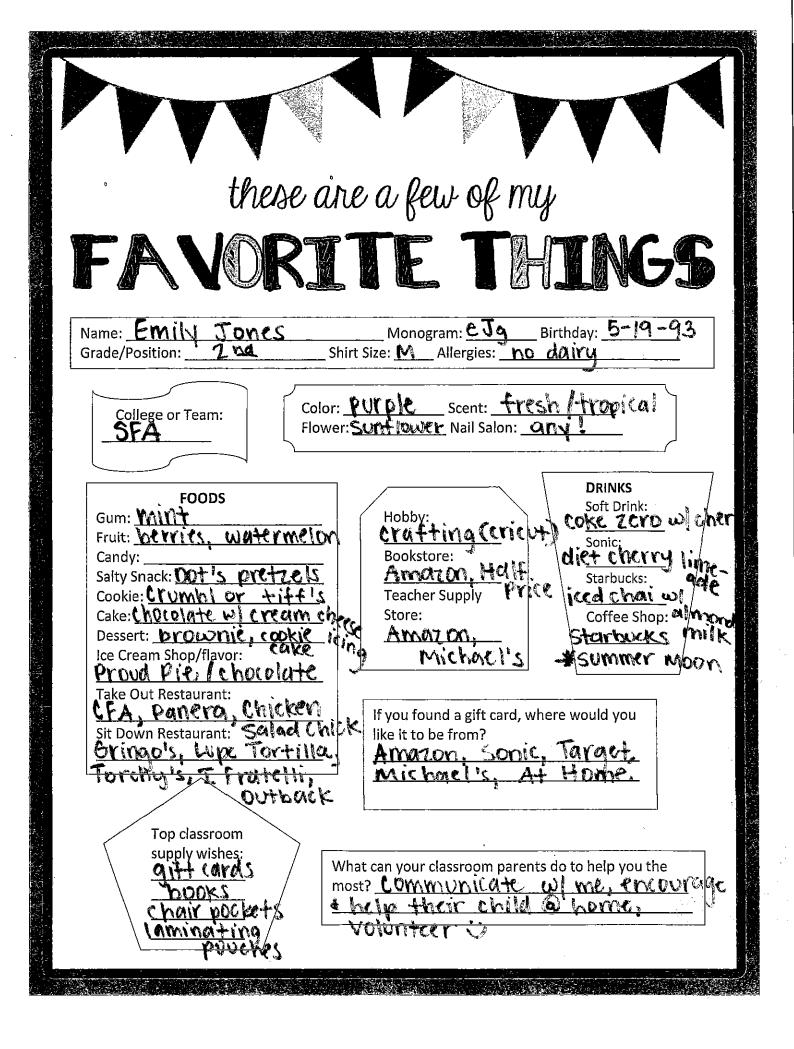

these are a few of my FAVORITE TH havez Monogram: DCA Name: Deirdre Birthday: Arts Shirt Size: 2X Allergies: tree nuts, shellBish, Grade/Position: えハ is, bananas, \_\_\_\_ Scent: Vanilla Brown Sugar Color: College or Team: Flower: <u>non</u> Nail Salon: Texas A&M fragran-DRINKS FOODS Soft Drin Hobby:/ Gum: Fruit: Dectarie, blackber ies Craffine Candy: chocolate wlongs LASM Bookstore: Salty Snack: Gold Fish Hmazon pa. cookie: Chocolate chi Teacher Supply Cake: red ve)ve Store; Coffee Shop: Amazon Dessert: \_\_\_\_ ///A Ice Cream Shop/flavor: 11/ Take Out Restaurant: If you found a gift card, where would you Sit Down Restaurant: like, it to be from? Pappasitos Hmazon Top classroom supply wishes: What can your classroom parents do to help you the most? join PTA









| these are a few of my<br>FAVORITE THINGS                                                                                                                                                                                                                                                                            |
|---------------------------------------------------------------------------------------------------------------------------------------------------------------------------------------------------------------------------------------------------------------------------------------------------------------------|
| Name:       KATY       Reyes       Monogram:       KRE       Birthday:       7/8         Grade/Position: <u>2ND / ELA</u> Shirt Size: <u>2XL</u> Allergies: <u>N/A</u> Col