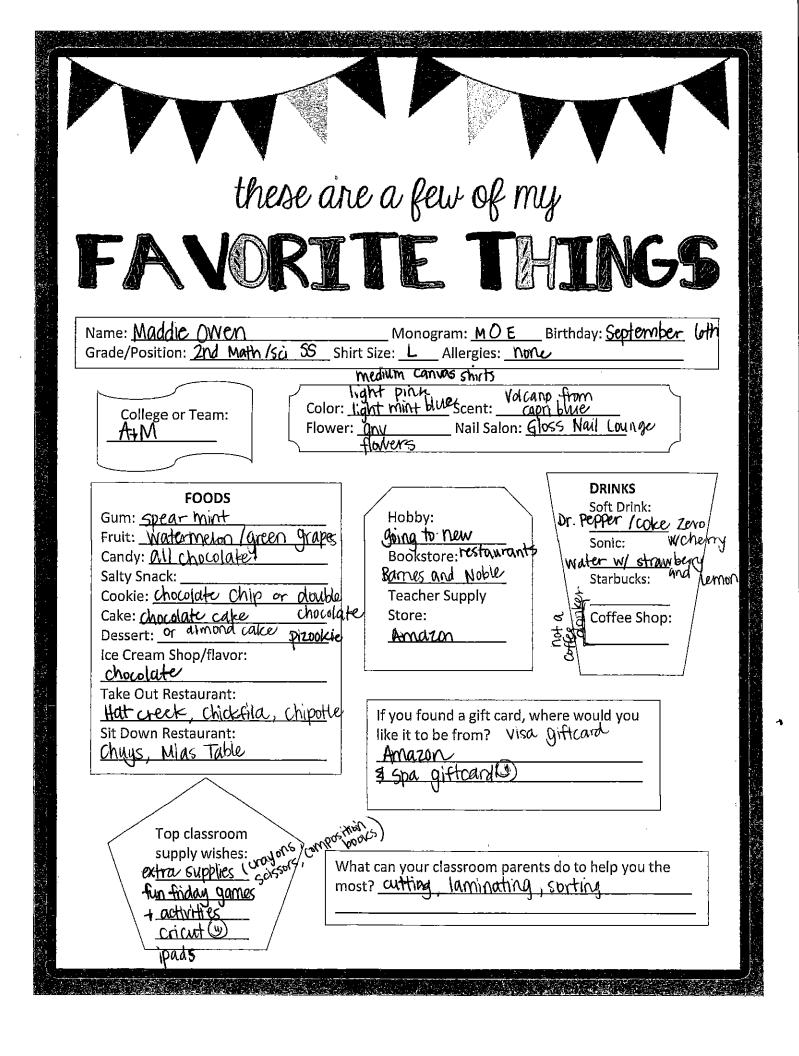

these are a few of my FAVORITE TH havez Monogram: DCA Name: Deirdre Birthday: Arts Shirt Size: 2X Allergies: tree nuts, shellBish, Grade/Position: えハ is, bananas, \_\_\_\_ Scent: Vanilla Brown Sugar Color: College or Team: Flower: <u>non</u> Nail Salon: Texas A&M fragran-DRINKS FOODS Soft Drin Hobby:/ Gum: Fruit: Dectarie, blackber ies Craffine Candy: chocolate wlongs LASM Bookstore: Salty Snack: Gold Fish Hmazon pa. cookie: Chocolate chi Teacher Supply Cake: red ve)ve Store; Coffee Shop: Amazon Dessert: \_\_\_\_ ///A Ice Cream Shop/flavor: 11/ Take Out Restaurant: If you found a gift card, where would you Sit Down Restaurant: like, it to be from? Pappasitos Hmazon Top classroom supply wishes: What can your classroom parents do to help you the most? join PTA









| these are a few of my<br>FAVORITE THINGS                                                                                                                                                                                                                                                                            |
|---------------------------------------------------------------------------------------------------------------------------------------------------------------------------------------------------------------------------------------------------------------------------------------------------------------------|
| Name:       KATY       Reyes       Monogram:       KRE       Birthday:       7/8         Grade/Position: <u>2ND / ELA</u> Shirt Size: <u>2XL</u> Allergies: <u>N/A</u> Colle