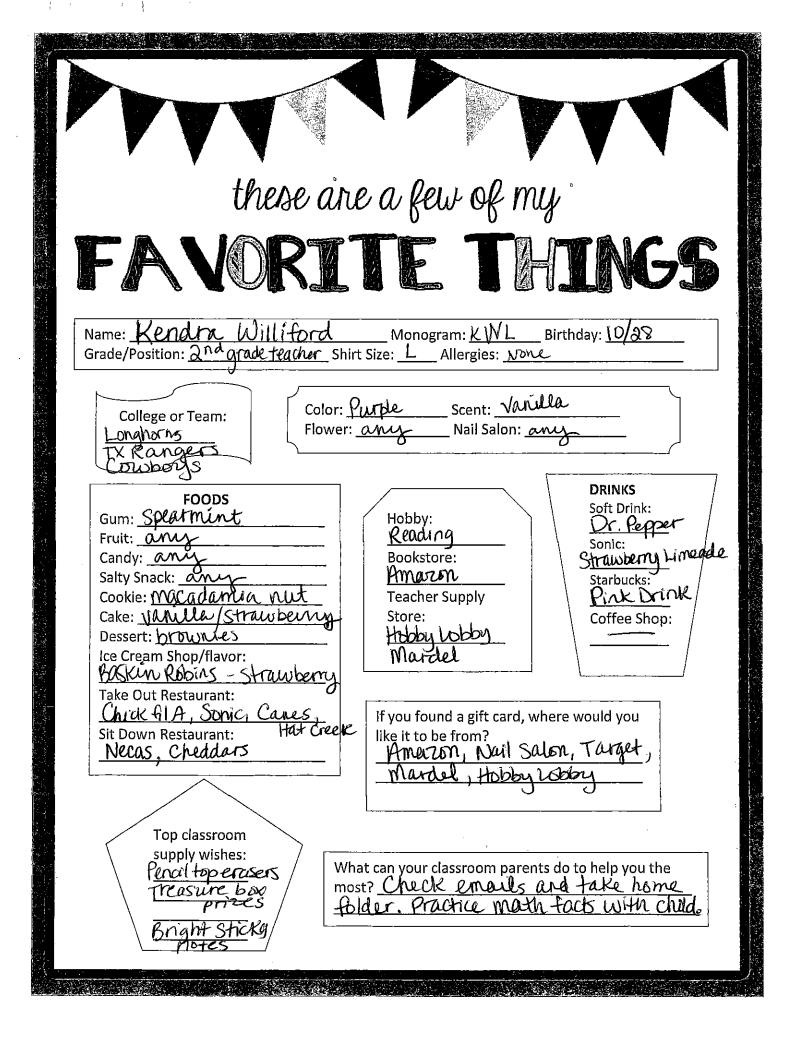

erdoodleCake:ConfettiCake:ConfettiDessert:DMINATDessert:DMINATCake:ConfettiCream Shop/flayor:Confetti                                                                      |
| Marble Slab / CINNAMON Vanilla         Take Out Restaurant:         Chick fila or Salata         Sit Down Restaurant:         Gringos or Local Table                                                                                                                                                                |
| Top classroom<br>supply wishes:<br>Chair POCK ets<br>books                                                                                                                                                                                                                                                          |