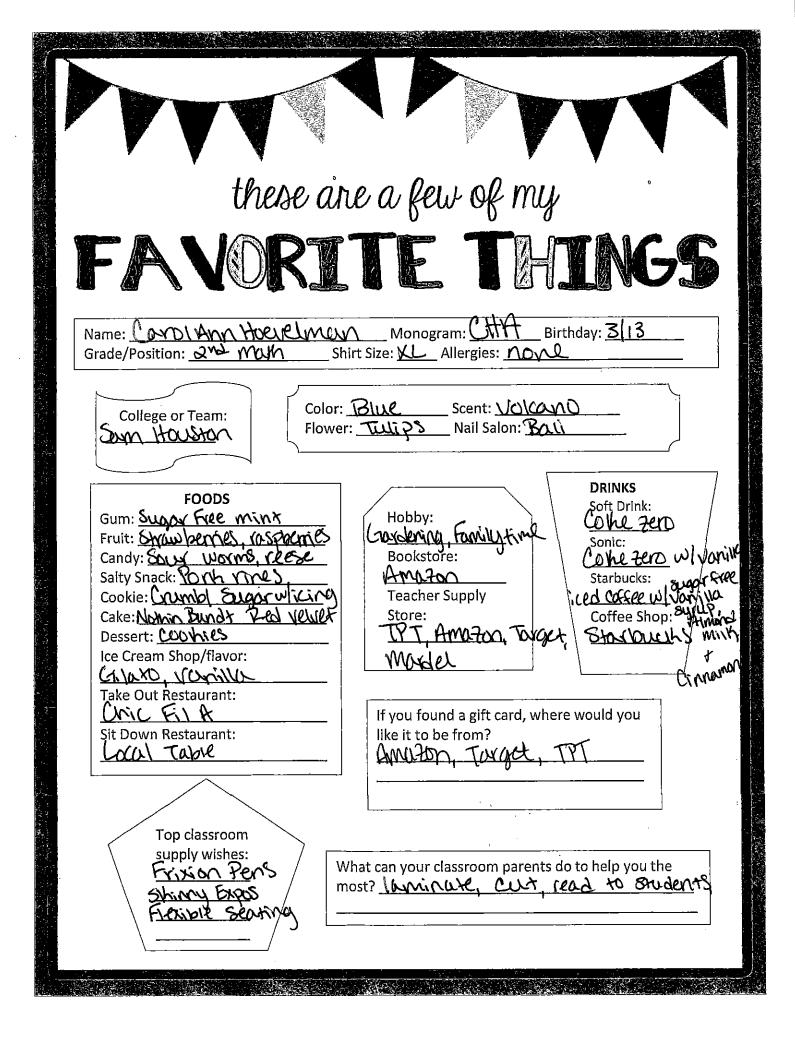

these are a few of my FAVORITE TH havez Monogram: DCA Name: Deirdre Birthday: Arts Shirt Size: 2X Allergies: tree nuts, shellBish, Grade/Position: えハ is, bananas, \_\_\_\_ Scent: Vanilla Brown Sugar Color: College or Team: Flower: <u>non</u> Nail Salon: Texas A&M fragran-DRINKS FOODS Soft Drin Hobby:/ Gum: Fruit: Dectarie, blackber ies Craffine Candy: chocolate wlongs LASM Bookstore: Salty Snack: Gold Fish Hmazon pa. cookie: Chocolate chi Teacher Supply Cake: red ve)ve Store; Coffee Shop: Amazon Dessert: \_\_\_\_ ///A Ice Cream Shop/flavor: 11/ Take Out Restaurant: If you found a gift card, where would you Sit Down Restaurant: like, it to be from? Pappasitos Hmazon Top classroom supply wishes: What can your classroom parents do to help you the most? join PTA