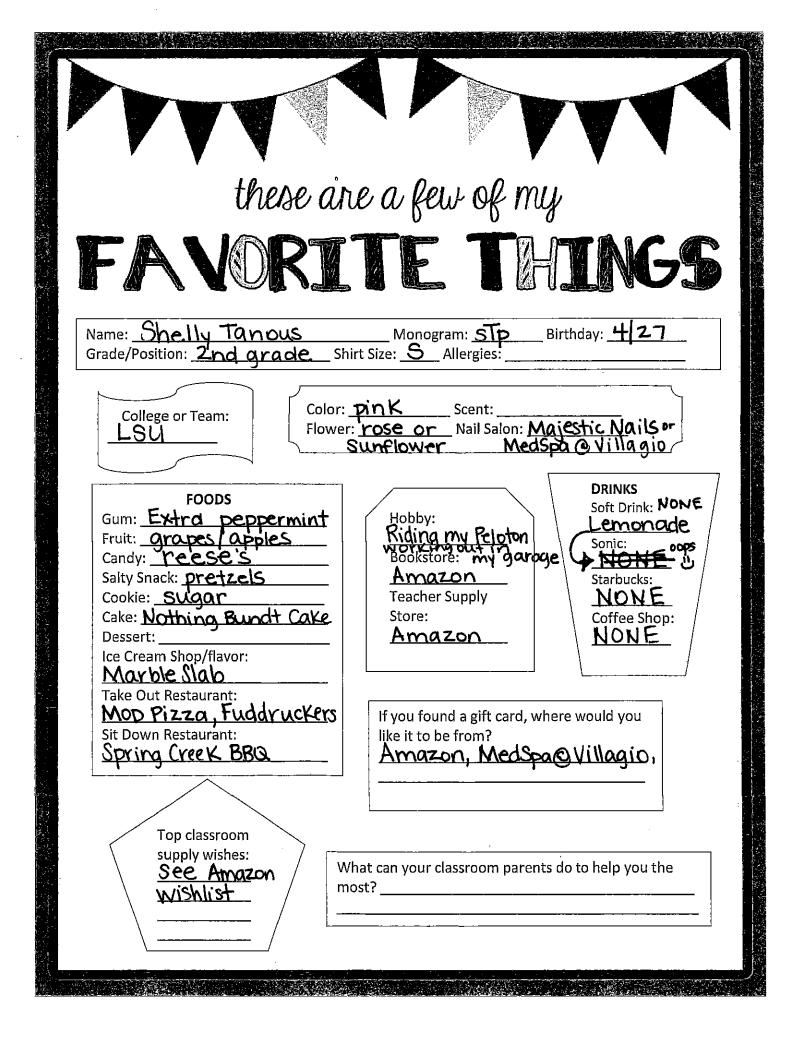

ckerdoodleCake:ConfettiCake:ConfettiDessert:DMINATDessert:DMINATCake:ConfettiCream Shop/flayor:Confetti                                                                      |
| Marble Slab / CINNAMON Vanilla         Take Out Restaurant:         Chick fila or Salata         Sit Down Restaurant:         Gringos or Local Table                                                                                                                                                                |
| Top classroom<br>supply wishes:<br>Chair POCK ets<br>books                                                                                                                                                                                                                                                          |