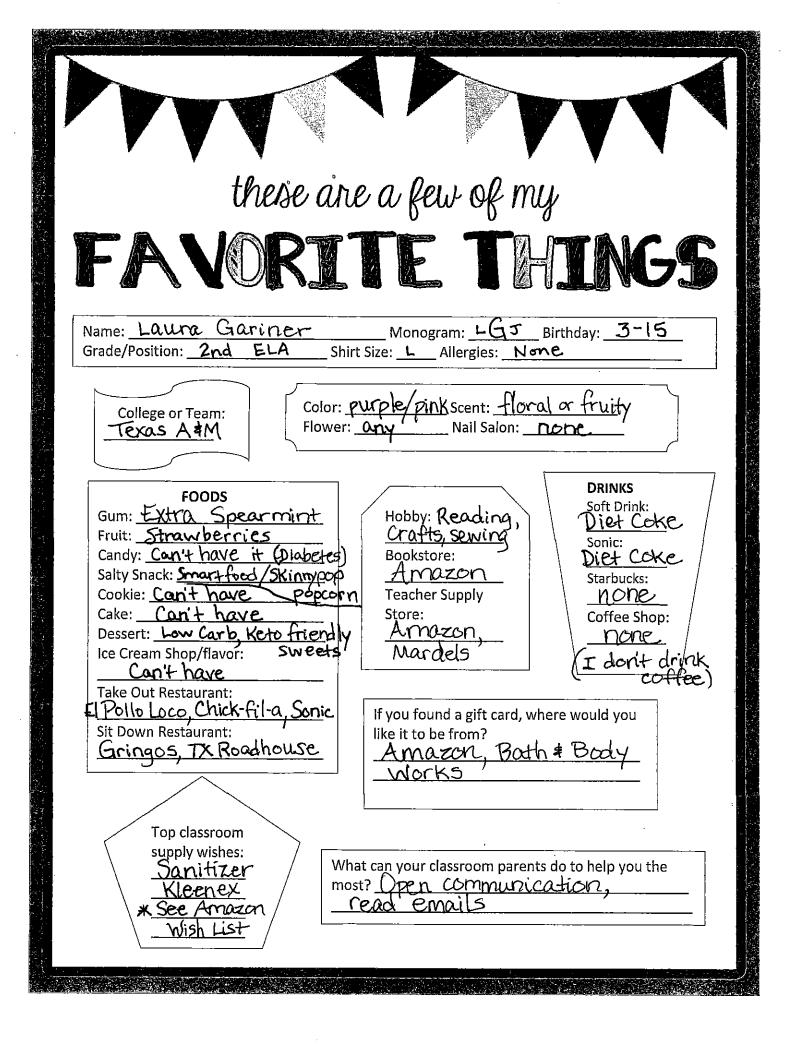

| these are a few of my<br>FAVORITE THINGS                                                                                                                                                                                                                                                                            |
|---------------------------------------------------------------------------------------------------------------------------------------------------------------------------------------------------------------------------------------------------------------------------------------------------------------------|
| Name:       KATY       Reyes       Monogram:       KRE       Birthday:       7/8         Grade/Position: <u>2ND / ELA</u> Shirt Size: <u>2XL</u> Allergies: <u>N/A</u> College or Team:       Color: <u>Ight pink</u> Scent: <u>COCONUT or</u> Volcanp         Flower: <u>TUNES</u> <u>POLISHEd</u> <u>POLISHEd</u> |
| FOODSGum:SpearmintGum:SpearmintFruit:StrawberriesCandy:Sweet tarts or Nerds GummierSalty Snack:Cheese-itzCookie:SnickerdoodleCookie:SnickerdoodleCake:ConfettiCake:ConfettiDessert:DMINATDessert:DMINATCake:ConfettiCream Shop/flayor:Confetti                                                                      |
| Marble Slab / CINNAMON Vanilla         Take Out Restaurant:         Chick fila or Salata         Sit Down Restaurant:         Gringos or Local Table                                                                                                                                                                |
| Top classroom<br>supply wishes:<br>Chair POCK ets<br>books                                                                                                                                                                                                                                                          |