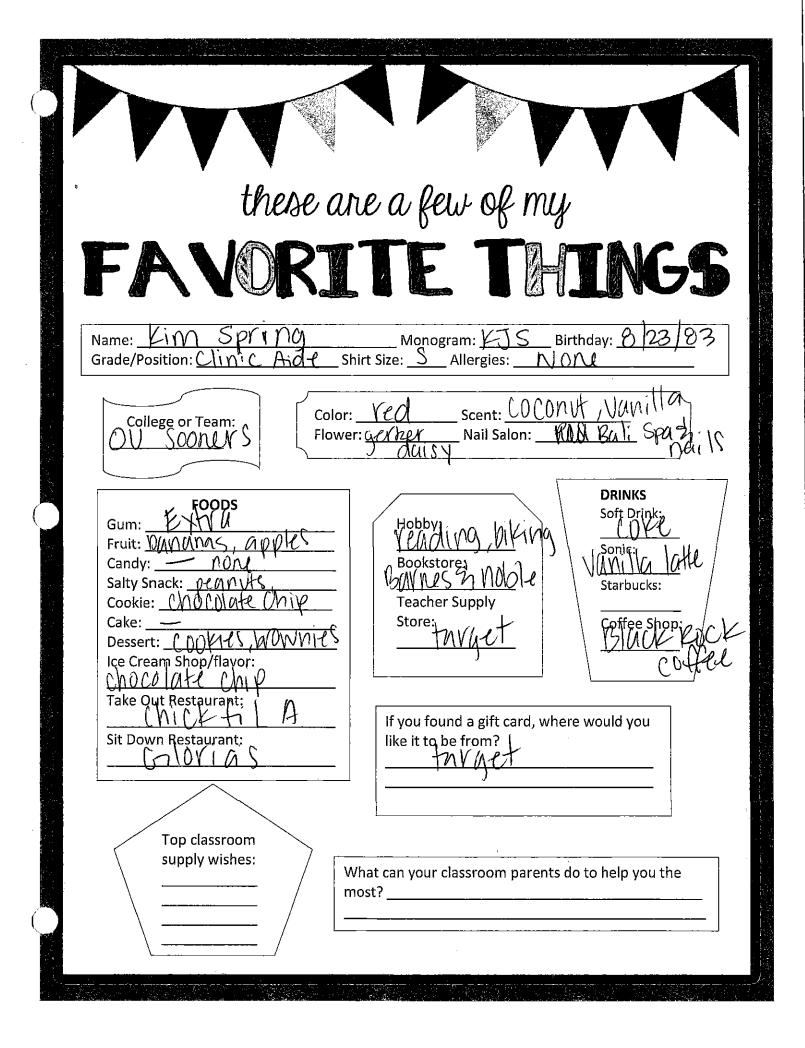

e Shop:<br>Starbucks |
| Take Out Restaurant:<br><u>Whata Durger</u><br>Sit Down Restaurant:<br>Olive Garden                                                                                                                  | If you found a gift card, where would you<br>like it to be from?<br>Target                                                                                                               |
| Top classroom<br>supply wishes:<br><u>Boys &amp; girls</u><br><u>Underweer</u> / socks<br><u>anti itch crean</u><br><u>Anti brotic omimane</u>                                                       | What can your classroom parents do to help you the most?                                                                                                                                 |









| these are a few of my