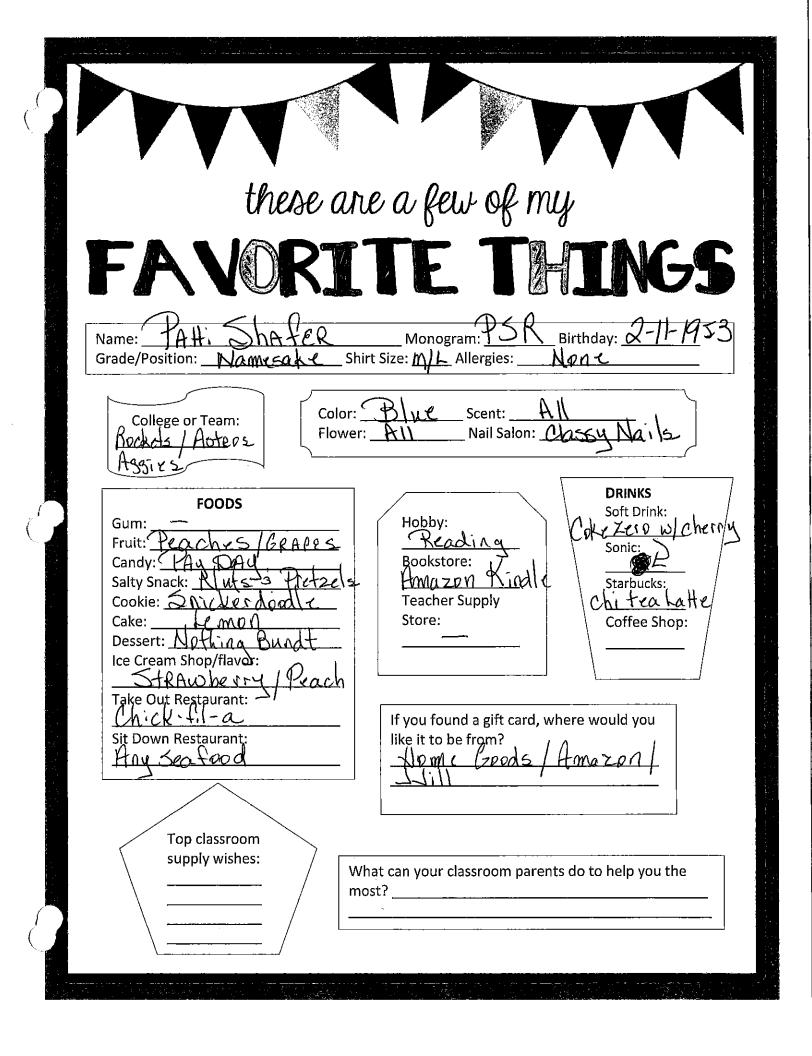

| these ar                                                                                                                                                           | e a few of my                                                                                               |
|--------------------------------------------------------------------------------------------------------------------------------------------------------------------|-------------------------------------------------------------------------------------------------------------|
| FANDRI<br>Name: TES SLAFE<br>Grade/Position: UAMESAKE Shire                                                                                                        | Monogram: FES Birthday: 9/18/51                                                                             |
| College or Team:<br>+ qq. 21<br>Flower:<br>Flower:<br>Flower:                                                                                                      | Scent:<br>Nail Salon:                                                                                       |
| FOODS<br>Gum:<br>Fruit:<br>Candy: STANGURGT<br>Salty Snack: PEALUTS ALMOUS<br>Cookie: SLICKED JUDCES<br>Cake:<br>Dessert: BAHAHA Fudding<br>Ice Gream Shop/flavor: | Hobby: Soft Drink:   HARN UORK Sonic:   Bookstore: Sonic:   Teacher Supply Starbucks:   Store: Coffee Shop: |
| Kocky Pand<br>Take Out Restaurant:<br>(HICK fil A<br>Sit Down Restaurant:)<br>A Ny Statood                                                                         | If you found a gift card, where would you<br>like it to be from?<br>LOWES HOME DEPOT                        |
|                                                                                                                                                                    | hat can your classroom parents do to help you the                                                           |