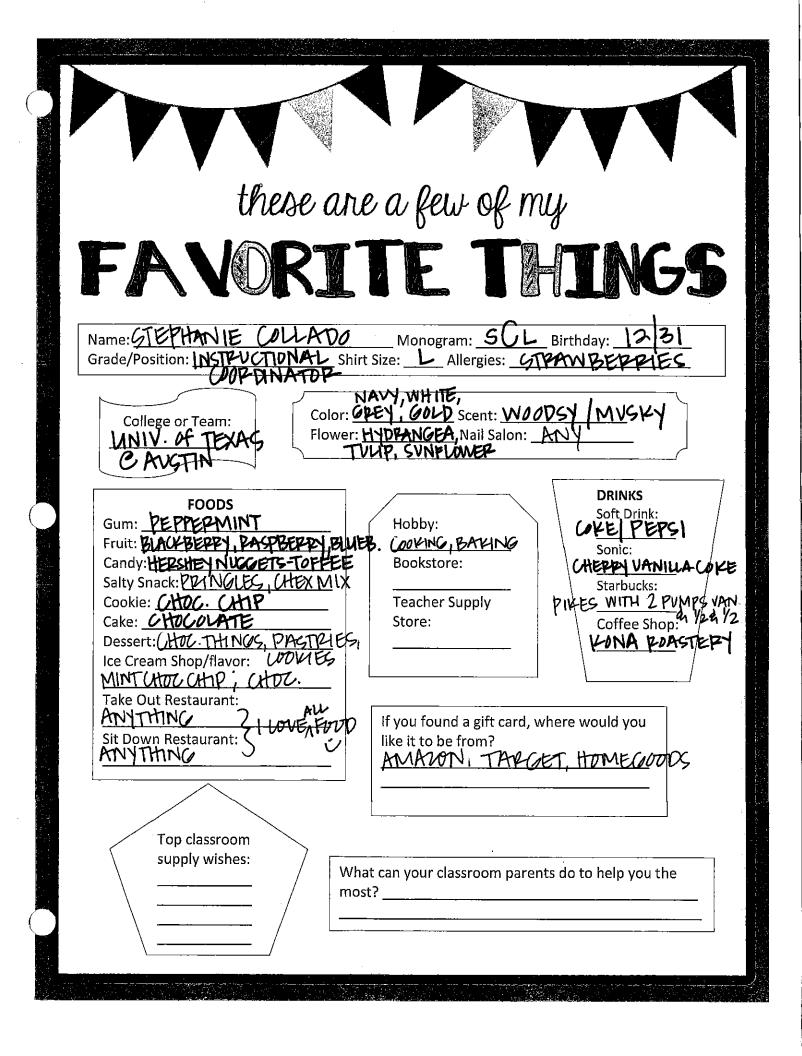

| If you found a gift card, where would you<br>like it to be from?<br>Marshall's TJ Maxx                                                                                                        |
|                                                                                                                                                                                                                                                                   | What can your classroom parents do to help you the most?                                                                                                                                      |



| these are a few of my                                                                                                                                                                                               |
|---------------------------------------------------------------------------------------------------------------------------------------------------------------------------------------------------------------------|
| FANDRITE THINGS<br>Name: <u>JENNI DETTON</u> Monogram: <u>JO</u> Birthday: <u>4-22</u><br>Grade/Position: <u>REGISTRAR</u> Shirt Size: <u>M</u> Allergies: <u>NONE</u>                                              |
| College or Team:   Color:   Scent:   CITRUS     BYU   Flower:   GERBER   Nail Salon: