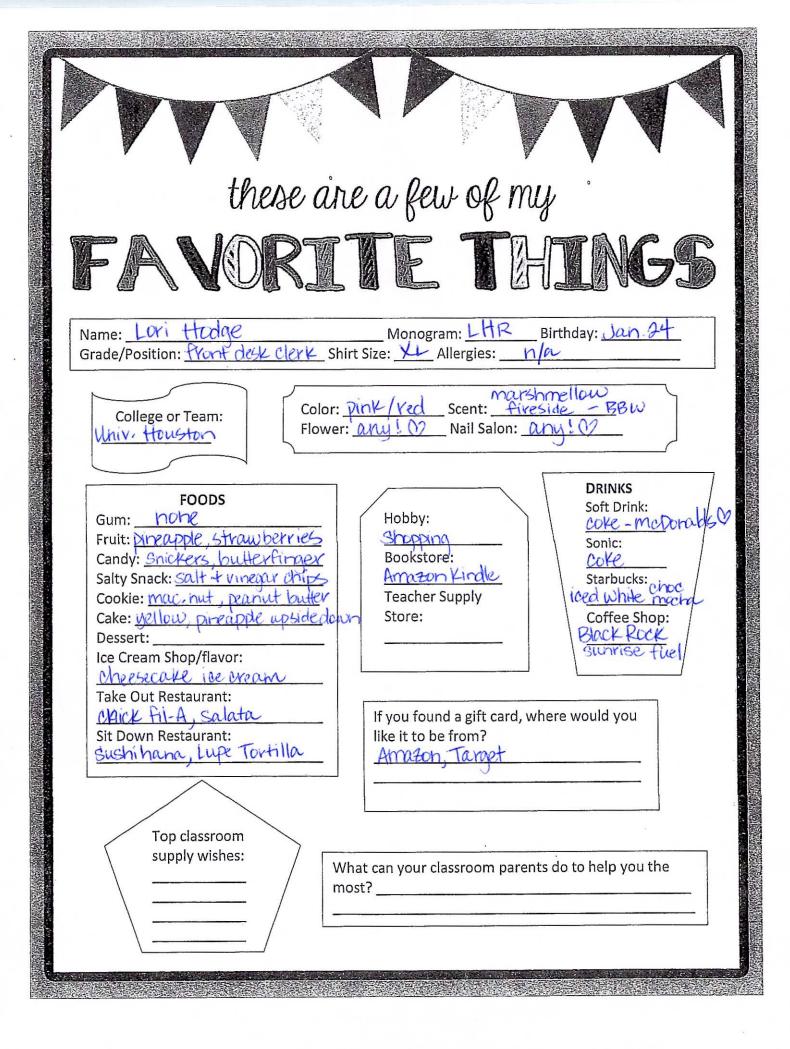

| these ar                                                                                                                                                                                                           | re a few of my                                                                                                                                                                                                                                                           |
|--------------------------------------------------------------------------------------------------------------------------------------------------------------------------------------------------------------------|--------------------------------------------------------------------------------------------------------------------------------------------------------------------------------------------------------------------------------------------------------------------------|
| Name: <u>Kristi Gunzales</u><br>Grade/Position: <u>Principal</u> Sh                                                                                                                                                |                                                                                                                                                                                                                                                                          |
| College or Team:<br>Texas State<br>FOODS<br>Gum: <u>SUgar Arce</u><br>Fruit: <u>Berries</u><br>Candy: <u>Peanut M+Ms</u><br>Salty Snack: <u>Almonds</u><br>Cookie: <u>Chocolate Chip / Oat</u>                     | Blue Scent: Cinnamon Spice<br>r: all-(Tiflies) Nail Salon: Delux-Graston<br>Hobby:<br>Gardening<br>Bookstore:<br>Amazon<br>Teacher Supply<br>Scent: Cinnamon Spice<br>Delux-Graston<br>Drink:<br>Diet Dr.Pepper<br>Sonic:<br>Diet ChemyUneale<br>Starbucks:<br>Americano |
| Cake: <u>ButtercreamAbnilla</u><br>Dessert: <u>Pic or King Cake</u><br>Ice Cream Shop/flavor:<br><u>Boskin Bobbins</u><br>Take Out Restaurant:<br><u>Whataburger</u><br>Sit Down Restaurant:<br><u>Local Table</u> | Store:<br>Emazon<br>If you found a gift card, where would you<br>like it to be from?<br>CMY - I love to shop ©                                                                                                                                                           |
|                                                                                                                                                                                                                    | Vhat can your classroom parents do to help you the<br>nost? <u>Volunteer and Support making</u><br><u>School fun and engaging</u>                                                                                                                                        |