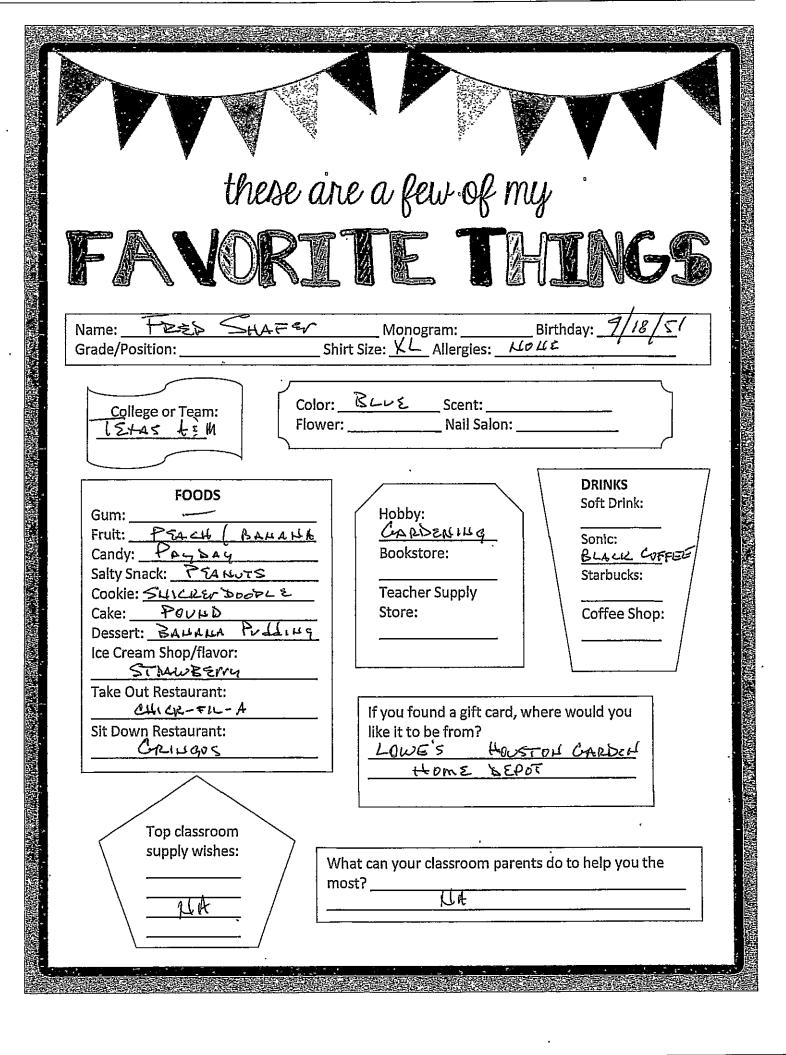

these are a few of my F \_\_Monogram: P3R Name: PAHi Shafer Birthday: 🔏 🗖 Grade/Position: Namy sake Shirt Size: <u>M</u> Allergies: \_\_\_\_ None Color: Blue Scent: College or Team: Nail Salon: CLASSY Flower: Peras ASM tstros DRINKS FOODS Soft Drink: COKE ZEro W/ Cherr Hobby: Gum: くそれ Fruit: sonic: LP Zerowi Candy: \_ Po Bookstore Salty Snack: 🤇 Starbucks: 60C0rn Cookie: Snicherdord **Teacher Supply** Cake: Paun Store: Coffee Shop: Dessert: Christica Ice Cream Shop/flavor: Rocky Long Take Out-Restaurant: If you found a gift card, where would you Sit Down Restaurant: like it to be from? GRINGOS / Salt GRASS lliL L Top classroom supply wishes: What can your classroom parents do to help you the most?