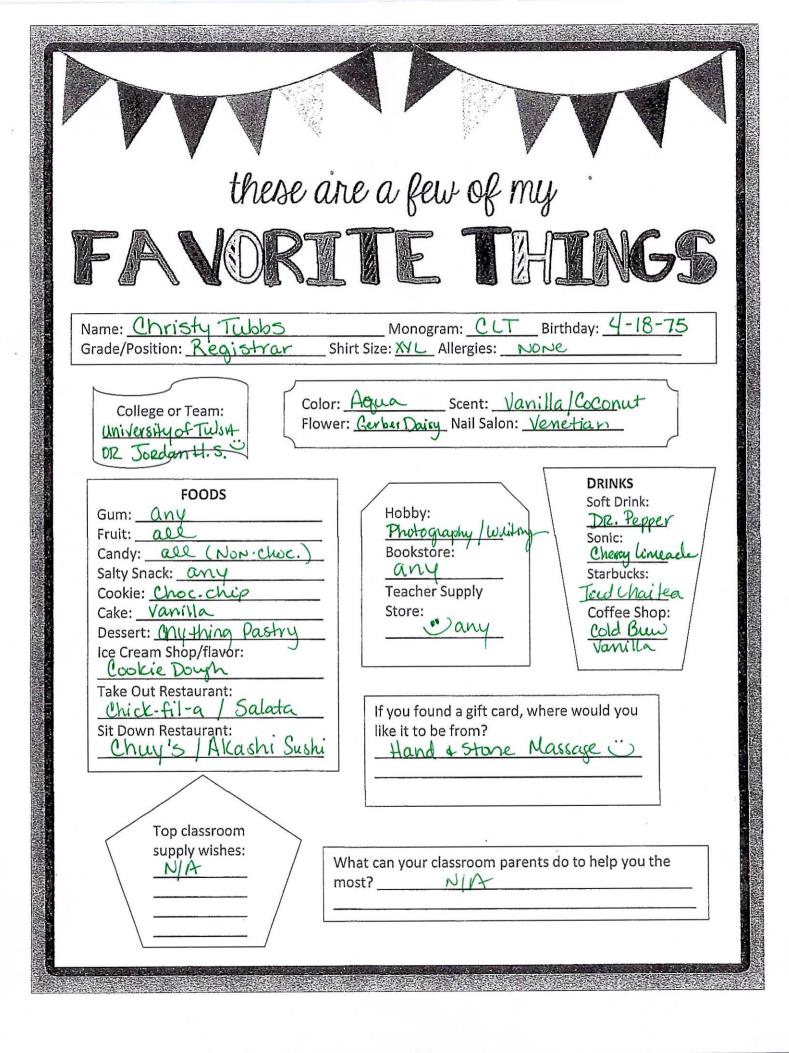

these are a few of my \_\_\_\_\_ Monogram: <u>KSJ</u> Shirt Size: <u>M\_</u> Allergies: \_\_\_\_ 14im Spring Birthday: \_ 4) Name: NONE Grade/Position: CUNUC Aidi scent: COCONUT or champage Color: YEA College or Team: Flower: TVlin Nail Salon: Wali Nails SOONers DRINKS FOODS Soft Drink: Gum: Anything Mint ATEY AV SWEET Hobby: YLADINO Fruit: nove Noverade slugh Bookstore: Candy: ----AMAZON Salty Snack: Pretzels Starbucks: Milla Lat Cookie: chocolate Chip **Teacher Supply** Coffee Shop: Cake: ----Store: Dessert: COOVIES Starbuck Ice Cream Shop/flavor: Vanilla Take Out Restaurant: CNICKE If you found a gift card, where would you Sit Down Restaurant: like it to be from? Caraet, AMUZON, <u>910/10</u> 13/100 Top classroom supply wishes: What can your classroom parents do to help you the most?



| these are a few of my