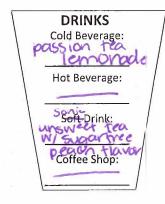

## THESE ARE A FEW OF SAN MY FAVORITE THINGS

| Name: Brooke La More<br>Grade/Position: Stn ELAR/SS | Monogram: BLM Birthday: 9/13 Shirt Size: 2X Allergies:                                               |
|-----------------------------------------------------|------------------------------------------------------------------------------------------------------|
| College or Team: Texas A:M  Co                      | olor: <u>Dive</u> Scent: <u>Citrus or rose</u><br>ower: <u>Sunflower</u> Nail Salon: <u>Polished</u> |