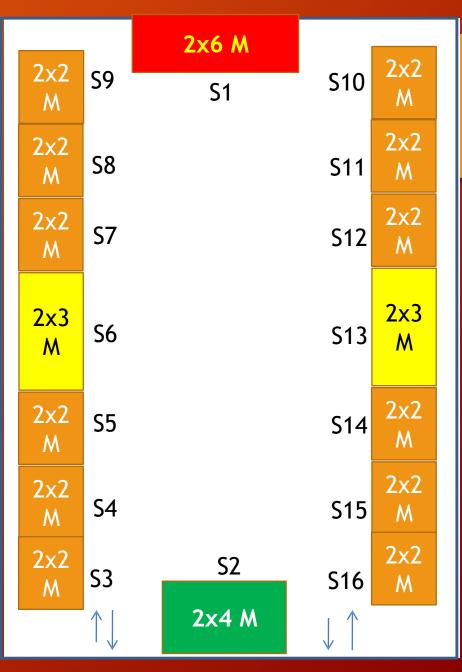

### Floor Plan & Participation Options

Patna 30 Nov-1 Dec 2019 Varanasi 7-8 Dec 2019 Gorakhpur 14-15 Dec 2019

**Kota** 21-22 Dec 2019

**Kanpur** 28-29 Dec 2019

| Name of Category     | Size of stall(meters) | Name of stall                                                 | Cost for 2 day Education fair(Rs) |
|----------------------|-----------------------|---------------------------------------------------------------|-----------------------------------|
| Title<br>Partner     | 2 x 6 M               | S1                                                            | 180,000 Per City                  |
| Academic<br>Partner  | 2 x 4 M               | S2                                                            | 120,000 Per City                  |
| Knowledge<br>Partner | 2 x 3 M               | S6 & S13                                                      | 80,000 Per City                   |
| Stall<br>Partner     | 2 x 2 M               | \$3,\$4,\$5,\$7<br>\$8,\$9,\$10,\$11,\$12<br>\$14,\$15 & \$16 | 60,000 Per City                   |