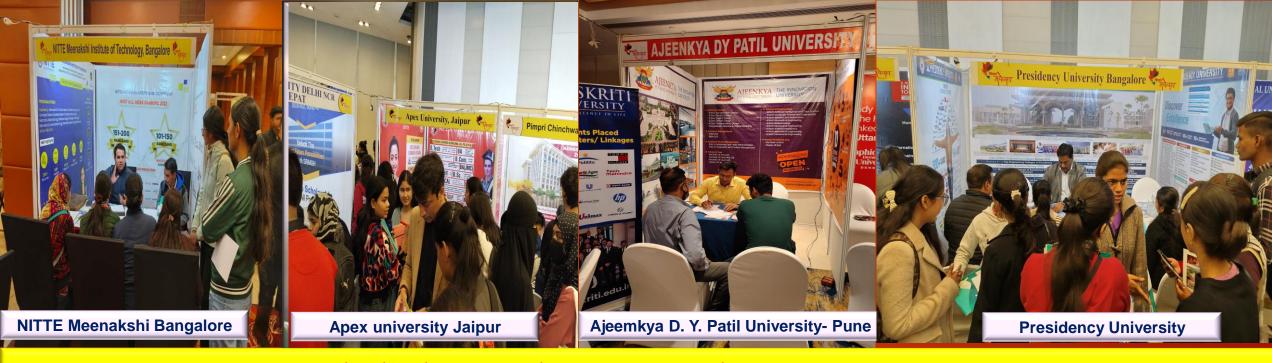

### **Shiksha Mahotsav Education Fair Upcoming Events Schedule**

Patna- 14 April Gorakhpur- 20 & 21 April Delhi- 28 April

Lucknow- 4 & 5 May Agra- 11 & 12 May

Kanpur – 18 & 19 May Meerut- 25 & 26 May Prayagraj- 2 June

Varanasi- 8 & 9 June Jaipur – 15 & 16 June

Patna- 23 June Delhi- 30 June Bareilly- 6 & 7 July Jhansi- 13-14 July

April, May, June & July - 2024

### Shiksha Mahotsav Education Fair Upcoming Events Schedule

Patna- 14 April Gorakhpur- 20 & 21 April Delhi- 28 April Lucknow- 4 & 5 May Agra- 11 & 12 May Kanpur – 18 & 19 May Meerut- 25 & 26 May Prayagraj- 2 June Varanasi- 8 & 9 June Jaipur – 15 & 16 June Patna- 23 June Delhi- 30 June Bareilly- 6 & 7 July Jhansi- 13-14 July