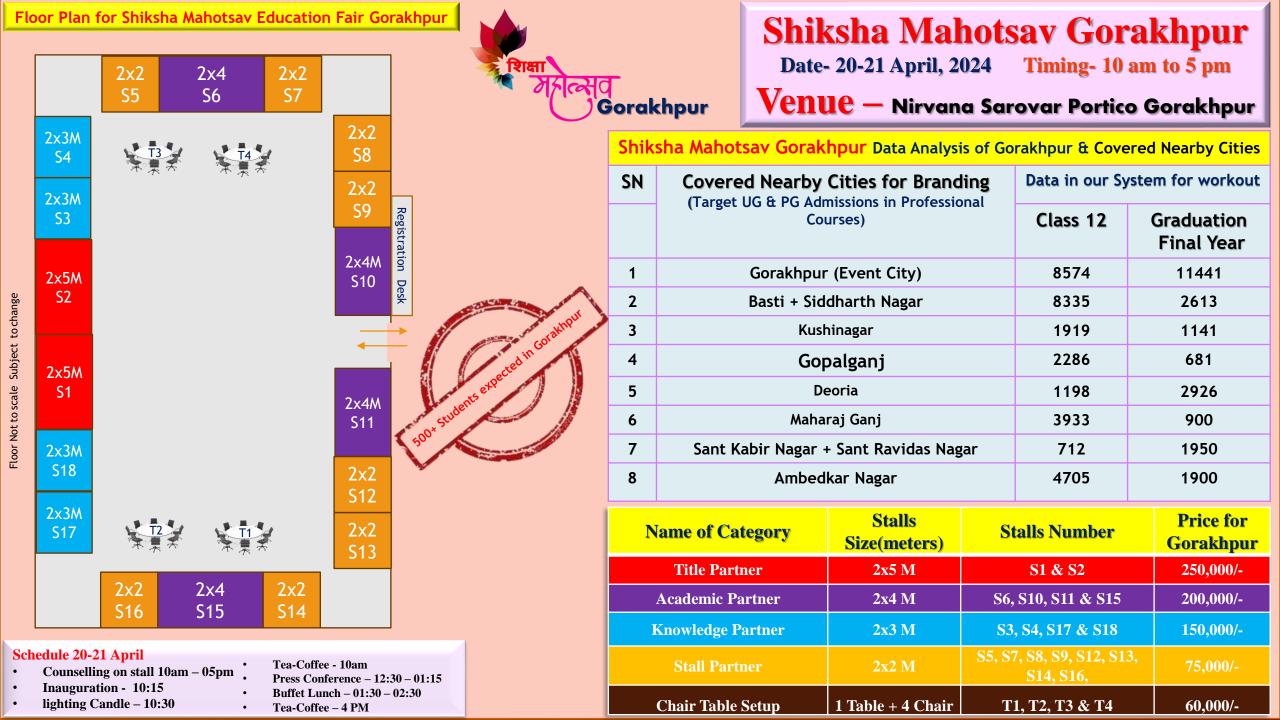

### Floor Plan for Shiksha Mahotsav Education Fair Delhi Registration Desk 2x3 M **S10** 2x2 59 2x2 2x2 **S8 S11** 2x3M 2x2 **S7 S12** 2x3M Floor Not to scale Subject to change 2x2 **S6 S13** 2x3M 2x2 **S5 S14** 2x4M 2x4M **S4 S15** 2x4M 2x4M **S3 S16** 2x5 M 2x5 M **S1 S2 Schedule 28 April** Tea-Coffee - 10am Counselling on stall 10 am – 05pm **Press Conference - 12:30 - 01:15 Inauguration - 10:15** Buffet Lunch - 01:30 - 02:30 lighting Candle – 10:30 Tea-Coffee - 4 PM

### Shiksha Mahotsav Delhi

**Venue** – Hotel Le Meridien, New Delhi

| SN | Covered Nearby Cities for Branding                     | Data in our S | ystem for workou         |
|----|--------------------------------------------------------|---------------|--------------------------|
|    | (Target UG & PG Admissions in Professional<br>Courses) | Class 12      | Graduation<br>Final Year |
| 1  | Delhi                                                  | 170358        | 278868                   |
| 2  | Noida-Greater Noida                                    | 9772          | 15676                    |
| 3  | Bulandshahr                                            | 12283         | 6203                     |
| 4  | Ghaziabad                                              | 7264          | 18901                    |
| 5  | Faridabad                                              |               | 14449                    |
| 6  | Gurugram                                               |               | 13003                    |
| 7  | Sonipat - Panipat                                      |               | 7471                     |
| 8  | Palwal                                                 |               | 2976                     |

Delhi

| Name of Category  | Stalls<br>Size(meters) | Stalls Number               | Price in Delhi     |
|-------------------|------------------------|-----------------------------|--------------------|
| Title Partner     | 2x5 M                  | S1 & S2                     | 350,000 + 18 % GST |
| Academic Partner  | 2x4 M                  | S3, S4, S15 & S16           | 250,000 + 18 % GST |
| Knowledge Partner | 2x3 M                  | S5, S6, S7 & S10            | 200,000 + 18% GST  |
| Stall Partner     | 2x2 M                  | S8, S9, S11, S12, S13, S14, | 100,000 + 18% GST  |
| Chair Table Setup | 1 Table + 4 Chair      | T1, T2, T3 & T4             | 75,000+ 18% GST    |