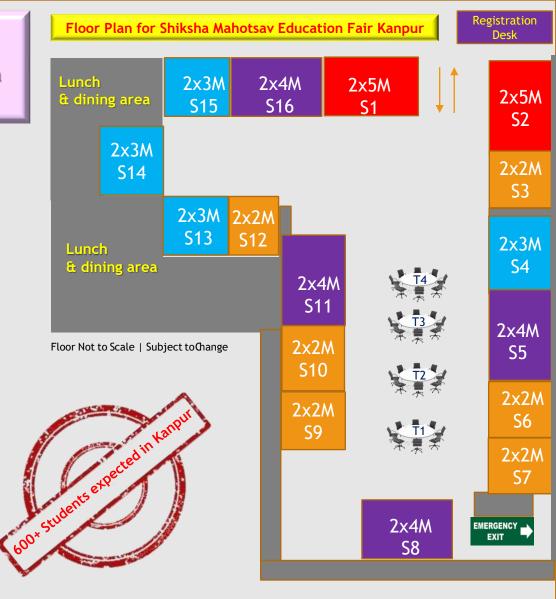

### Shiksha Mahotsav Kanpur

Date- 18-19 May, 2024 Timing- 10 am to 5 pm Venue – The Hotel Pristine Kanpur

| Shiksha Mahotsav Kanpur Data Analysis of Kanpur & Covered Nearby Cities |                                                        |               |                                |  |  |  |  |  |
|-------------------------------------------------------------------------|--------------------------------------------------------|---------------|--------------------------------|--|--|--|--|--|
| SN                                                                      | Covered Nearby Cities for Branding                     | Data in our S | Data in our System for workout |  |  |  |  |  |
|                                                                         | (Target UG & PG Admissions in Professional<br>Courses) | Class 12      | Graduation<br>Final Year       |  |  |  |  |  |
| 1                                                                       | Kanpur (Event Location)                                | 18352         | 10459                          |  |  |  |  |  |
| 2                                                                       | Ghatampur                                              |               | 1582                           |  |  |  |  |  |
| 3                                                                       | Hamirpur                                               | 195           | 453                            |  |  |  |  |  |
| 4                                                                       | Unnao                                                  |               | 969                            |  |  |  |  |  |
| 5                                                                       | Kannauj                                                |               | 598                            |  |  |  |  |  |
| 6                                                                       | Mahoba                                                 | 2524          | 729                            |  |  |  |  |  |
| 7                                                                       | Fatehpur                                               | 7046          | 992                            |  |  |  |  |  |
| 8                                                                       | Auraiya + Orai + Jalaun                                | 1797          | 2891                           |  |  |  |  |  |

| Name of Category  | Stalls Size(meters) | Stalls Number             | Price for<br>Kanpur |
|-------------------|---------------------|---------------------------|---------------------|
| Title Partner     | 2x5 M               | S1 & S2                   | 250,000/-           |
| Academic Partner  | 2x4 M               | S5, S8, S11 & S16         | 200,000/-           |
| Knowledge Partner | 2x3 M               | S4, S13, S14 & S15        | 150,000/-           |
| Stall Partner     | 2x2 M               | S3, S6, S7, S9, S10 & S12 | 75,000/-            |
| Chair Table Setup | 1 Table + 4 Chair   | T1, T2, T3 & T4           | 60,000/-            |

### Schedule 18-19 May

- Counselling on stall 10 am 5 pm
- Inauguration 10:15
- lighting Candle 10:30

- Tea-Coffee 11am
- Press Conference 12:30 01:15
  - Buffet Lunch 01:30 02:30 Tea-Coffee – 5 PM

Floor Plan for Shiksha Mahotsav Education Fair Meerut