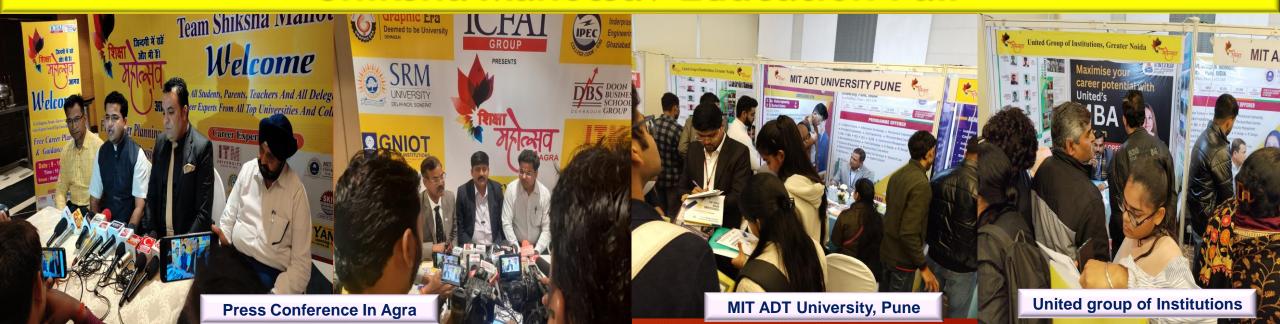

### Shiksha Mahotsav Promotion / Lead Generation Mechanism

- Ground work with Class 12 & Graduation Final Year Students.
- Bulk SMS & E-Mail to students & parents.
- Voice Message(OBD Calls) to students & parents.(Before Event days and during event days)
- One to one call to students and parents, We have our call centre(30 Tele caller) in Greater Noida.
- Press Conference with National Print and Electronics media.
- Hoarding, Poster-campaigning & leaflet distribution.

Click to view our Hoarding, Poster & Leaflet -

https://shikshamahotsav.com/hoarding-and-leaflets

- Video Ads on social Media –
- Students interest analysis with help of IVR Blast before event.
- Students registration on our website.
- We have collected good number of students data from each city.
- Now we have Education CRM for student registration process, data and online campaign management.