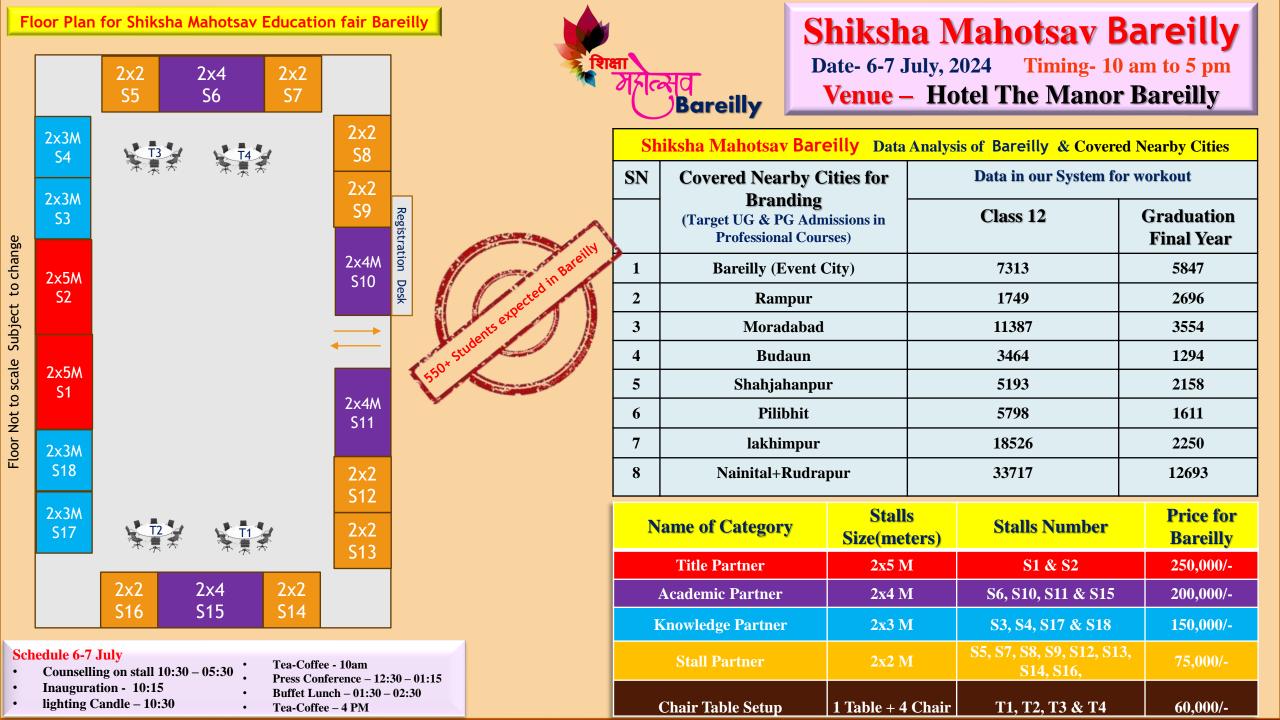

| •  | 4-5-May    | LUCKNOW   | Hotel Raddison Lucknow               | UG & PG Courses | Sitapur, lakhimpur kheri, Barabanki, Amethi, Unnao, Sultanpur                                                    |        |        |
|----|------------|-----------|--------------------------------------|-----------------|------------------------------------------------------------------------------------------------------------------|--------|--------|
| 5  | 11-12 May  | Agra      | Hotel Holiday Inn Agra               | UG & PG Courses | Agra (Event Location), Aligarh, Mathura, Firozabad, Mainpuri<br>Hathras, Bharatpur, Etawah , Etah                | 36473  | 39741  |
| 6  | 18-19 May  | Kanpur    | The Hotel Pristine<br>Kanpur         | UG & PG Courses | Kanpur (Event Location) Ghatampur Hamirpur Unnao Kannauj<br>Mahoba Fatehpur Auraiya Orai Jalaun                  | 29914  | 18673  |
| 7  | 25-26 May  | Meerut    | Hotel Harmony Inn<br>Meerut          | UG & PG Courses | Meerut (Event Location), Bijnor, Muzaffarnagar, Shamli,<br>Bulandshahr, Hapur, Saharanpur & Roorkee              | 77912  | 40150  |
| 8  | 02-Jun     | Allahabad | Hotel Placid Allahabad               | UG & PG Courses | Allahabad(Event City), Fatehpur, Kaushambi, Chitrakoot, Sultanpur,<br>Banda, Rewa & Pratapgarh                   | 22193  | 17923  |
| 9  | 8-9 June   | Varanasi  | Hotel Diamond Varanasi               | UG & PG Courses | Varanasi(Event City), Mirzapur, Jaunpur, Azamgarh, Sonbhadra,<br>Chandauli, Mughalsarai, Buxar, Rohtas & Sasaram | 36831  | 34806  |
| 10 | 15-16 June | Jaipur    | Hotel Raddison<br>Jaipur City centre | UG & PG Courses | Jaipur(Event City) Alwar Tonk Ajmer Sikar Jhunjhunun Dausa Nagaur                                                | 180379 | 37508  |
| 11 | 23-Jun     | Patna     | Hotel Hotel Lemon Tree<br>Premier    | UG & PG Courses | Patna (Event City) Vaishali Saran Muzaffarpur Bhojpur Jehanabad<br>Nalanda Begusarai Samastipur+ Darbhanga       | 46979  | 33150  |
| 12 | 30-Jun     | Delhi     | Hotel Le Meridien Delhi              | UG & PG Courses | Delhi(Event City), Noida-Greater Noida, Bulandshahr, Ghaziabad, Faridabad, Gurugram, Sonipat, Panipat & Palwal   | 199677 | 357547 |
| 13 | 6-7 July   | Rareilly  | The Manor Bareilly Hotel             | UG & PG Courses | Bareilly(Event City), Rampur, Moradabad, Budaun, Shahjahanpur, Pilibhit, Lakhimpur, Nainital, Haldwani, Rudrapur | 87147  | 32103  |

| 0  | 02-Jun     | Allahabad | Hotel Placid Allahabad               | UG & PG Courses | Banda, Rewa & Pratapgarh                                                                                         |        | ,_0    |
|----|------------|-----------|--------------------------------------|-----------------|------------------------------------------------------------------------------------------------------------------|--------|--------|
| 9  | 8-9 June   | Varanasi  | Hotel Diamond Varanasi               | UG & PG Courses | Varanasi(Event City), Mirzapur, Jaunpur, Azamgarh, Sonbhadra,<br>Chandauli, Mughalsarai, Buxar, Rohtas & Sasaram | 36831  | 34806  |
| 10 | 15-16 June | Jaipur    | Hotel Raddison<br>Jaipur City centre | UG & PG Courses | Jaipur(Event City) Alwar Tonk Ajmer Sikar Jhunjhunun Dausa Nagaur                                                | 180379 | 37508  |
| 11 | 23-Jun     | Patna     | Hotel Hotel Lemon Tree<br>Premier    | UG & PG Courses | Patna (Event City) Vaishali Saran Muzaffarpur Bhojpur Jehanabad<br>Nalanda Begusarai Samastipur+ Darbhanga       | 46979  | 33150  |
| 12 | 30-Jun     | Delhi     | Hotel Le Meridien Delhi              | UG & PG Courses | Delhi(Event City), Noida-Greater Noida, Bulandshahr, Ghaziabad, Faridabad, Gurugram, Sonipat, Panipat & Palwal   | 199677 | 357547 |
| 13 | 6-7 July   | Bareilly  | The Manor Bareilly Hotel             | UG & PG Courses | Bareilly(Event City), Rampur, Moradabad, Budaun, Shahjahanpur, Pilibhit, Lakhimpur, Nainital, Haldwani, Rudrapur | 87147  | 32103  |
| 14 | 13-14 July | Jhansi    | Hotel Yatrik                         | UG & PG Courses | Jhansi(Event City), Mahoba, Orai, Lalitpur, gwalior, Hamirpur,<br>Shivpuri, Tikamgarh & Chhatarpur               | 14227  | 13814  |