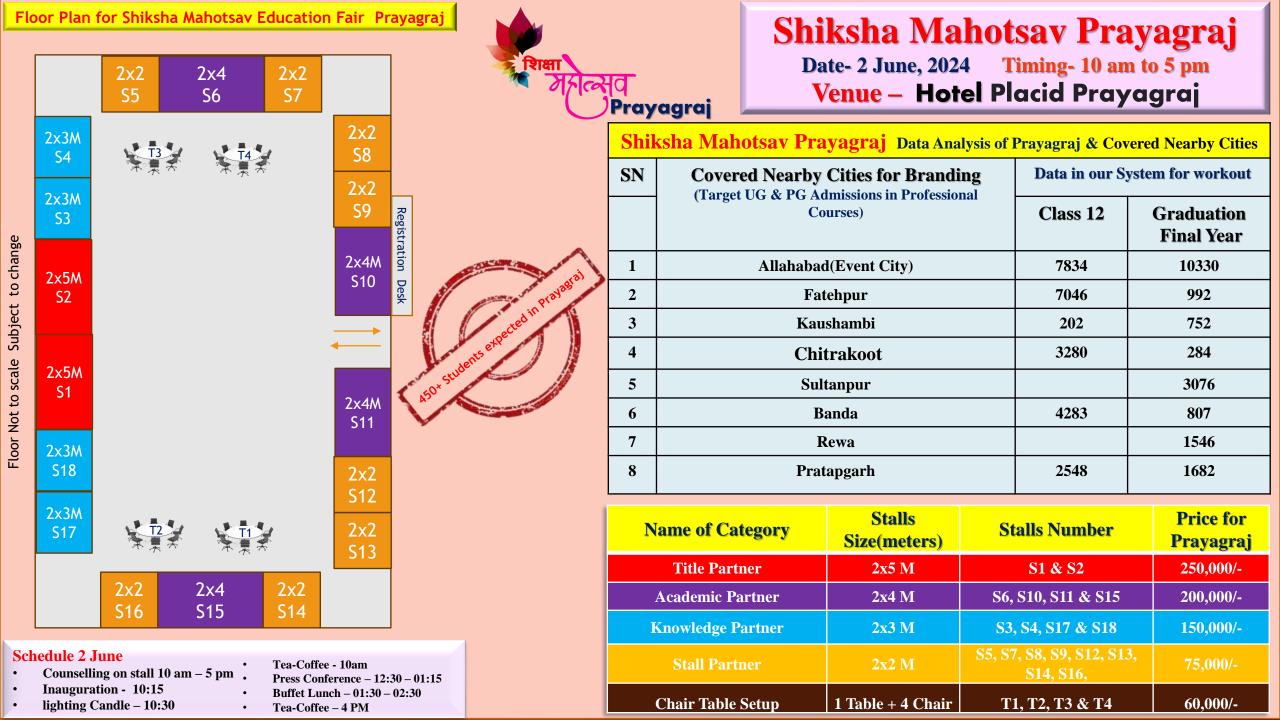

|   | T 5 may   |           | HOCCE Maddison Eachhow       | od a i d courses | Sitapai, takininpai kiicii, barabanki, Ametin, oinao, sattanpai                                     |       |       |
|---|-----------|-----------|------------------------------|------------------|-----------------------------------------------------------------------------------------------------|-------|-------|
| 5 | 11-12 May | Agra      | Hotel Holiday Inn Agra       | UG & PG Courses  | Agra (Event Location), Aligarh, Mathura, Firozabad, Mainpuri<br>Hathras, Bharatpur, Etawah , Etah   | 36473 | 39741 |
| 6 | 18-19 May | Kanpur    | The Hotel Pristine<br>Kanpur | UG & PG Courses  | Kanpur (Event Location) Ghatampur Hamirpur Unnao Kannauj<br>Mahoba Fatehpur Auraiya Orai Jalaun     | 29914 | 18673 |
| 7 | 25-26 May | Meerut    | Hotel Harmony Inn<br>Meerut  | UG & PG Courses  | Meerut (Event Location), Bijnor, Muzaffarnagar, Shamli,<br>Bulandshahr, Hapur, Saharanpur & Roorkee | 77912 | 40150 |
| 8 | 02-Jun    | Allahabad | Hotel Placid Allahabad       | UG & PG Courses  | Allahabad(Event City), Fatehpur, Kaushambi, Chitrakoot, Sultanpur,<br>Banda, Rewa & Pratapgarh      | 22193 | 17923 |
| Q |           |           |                              |                  | Varanasi(Event City), Mirzapur, Jaunpur, Azamgarh, Sonbhadra,                                       | 36831 | 34806 |

| 7  | 4-5-May    | Lucknow   | Hotel Raddison Lucknow               | UG & PG Courses | Sitapur, lakhimpur kheri, Barabanki, Amethi, Unnao, Sultanpur                                                    |        |       |
|----|------------|-----------|--------------------------------------|-----------------|------------------------------------------------------------------------------------------------------------------|--------|-------|
| 5  | 11-12 May  | Agra      | Hotel Holiday Inn Agra               | UG & PG Courses | Agra (Event Location), Aligarh, Mathura, Firozabad, Mainpuri<br>Hathras, Bharatpur, Etawah , Etah                | 36473  | 39741 |
| 6  | 18-19 May  | Kanpur    | The Hotel Pristine<br>Kanpur         | UG & PG Courses | Kanpur (Event Location) Ghatampur Hamirpur Unnao Kannauj<br>Mahoba Fatehpur Auraiya Orai Jalaun                  | 29914  | 18673 |
| 7  | 25-26 May  | Meerut    | Hotel Harmony Inn<br>Meerut          | UG & PG Courses | Meerut (Event Location), Bijnor, Muzaffarnagar, Shamli,<br>Bulandshahr, Hapur, Saharanpur & Roorkee              | 77912  | 40150 |
| 8  | 02-Jun     | Allahabad | Hotel Placid Allahabad               | UG & PG Courses | Allahabad(Event City), Fatehpur, Kaushambi, Chitrakoot, Sultanpur,<br>Banda, Rewa & Pratapgarh                   | 22193  | 17923 |
| 9  | 8-9 June   | Varanasi  | Hotel Diamond Varanasi               | UG & PG Courses | Varanasi(Event City), Mirzapur, Jaunpur, Azamgarh, Sonbhadra,<br>Chandauli, Mughalsarai, Buxar, Rohtas & Sasaram | 36831  | 34806 |
| 10 | 15-16 June | Jaipur    | Hotel Raddison<br>Jaipur City centre | UG & PG Courses | Jaipur(Event City) Alwar Tonk Ajmer Sikar Jhunjhunun Dausa Nagaur                                                | 180379 | 37508 |
| 11 | 23-Jun     | Patna     | Hotel Hotel Lemon Tree<br>Premier    | UG & PG Courses | Patna (Event City) Vaishali Saran Muzaffarpur Bhojpur Jehanabad<br>Nalanda Begusarai Samastipur+ Darbhanga       | 46979  | 33150 |