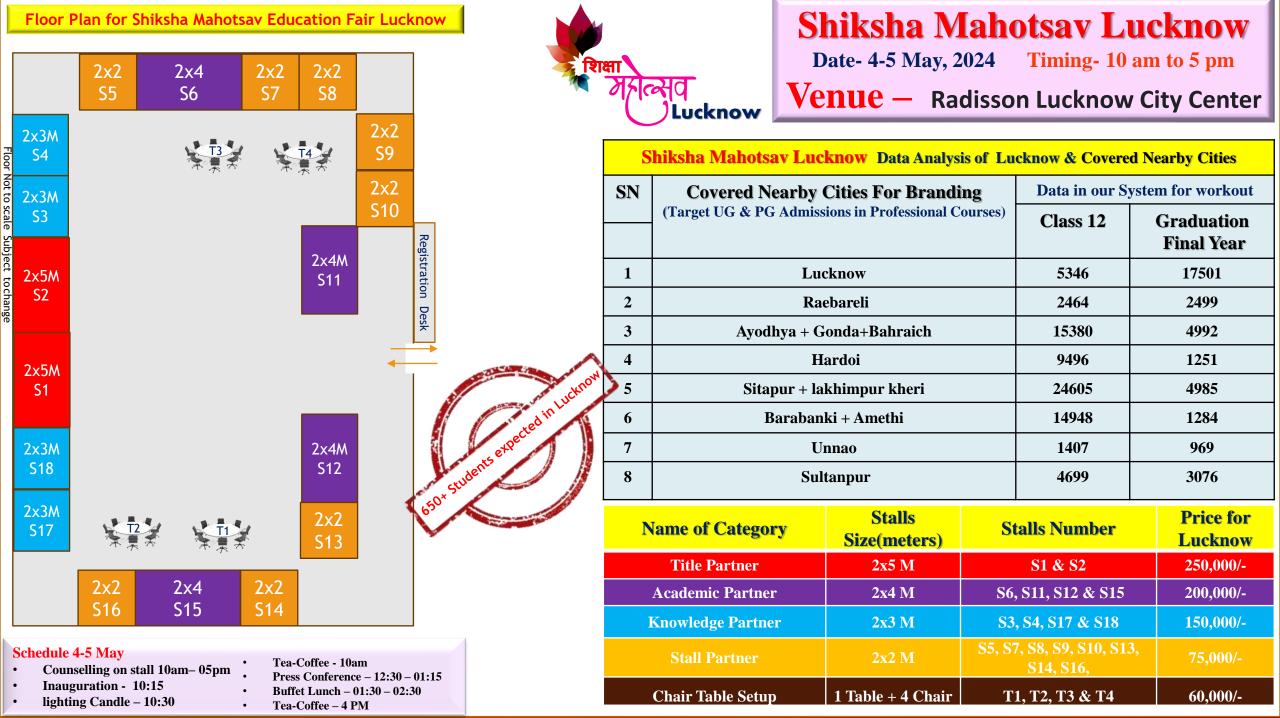

DATA in our **System Graduation Final** 

Year

33150

23570

|    | 7           | गल्स <u>व</u> | o position,                                | (For             | Admission Session 2024)                                                                                                                           | Sv       |  |
|----|-------------|---------------|--------------------------------------------|------------------|---------------------------------------------------------------------------------------------------------------------------------------------------|----------|--|
| SN | Date        | City          | Event Venue                                | Target Admission | Covered near by cities/Our branding near by                                                                                                       | Class 12 |  |
| 1  | 14-Apr      | Patna         | Hotel Lemon Tree<br>Premier                | UG & PG Courses  | Patna (Event City) Vaishali Saran Muzaffarpur Bhojpur Jehanabad<br>Nalanda Begusarai Samastipur+ Darbhanga                                        | 46979    |  |
| 2  | 20-21 April | Gorakhpur     | Hotel Nirvana Sarovar<br>Portico Gorakhpur | UG & PG Courses  | Gorakhpur(Event City), Basti + Siddharth Nagar<br>Kushinagar Gopalganj Deoria Maharajganj Sant Kabir Nagar + Sant<br>Ravidas Nagar Ambedkar Nagar | 31662    |  |
| 3  | 28 April    | Delhi         | Hotel Le Meridien Delhi                    | UG & PG Courses  | Delhi, Noida-Greater Noida, Bulandshahr, Ghaziabad, Faridabad, Gurugram, Sonipat, Panipat & Palwal                                                | 199677   |  |
| 4  | 4-5-May     | Lucknow       | Hotel Raddison Lucknow                     | UG & PG Courses  | Lucknow, Raebareli, Ayodhya, Gonda, Bahraich, Hardoi,<br>Sitapur, lakhimpur kheri, Barabanki, Amethi, Unnao, Sultanpur                            | 78345    |  |

| 3 | 28 April  | Delhi    | Hotel Le Meridien Delhi | UG & PG Courses | Delhi, Noida-Greater Noida, Bulandshahr, Ghaziabad, Faridabad, Gurugram, Sonipat, Panipat & Palwal                     | 199677 | 357547 |
|---|-----------|----------|-------------------------|-----------------|------------------------------------------------------------------------------------------------------------------------|--------|--------|
| 4 | 4-5-May   | Lucknow  | Hotel Raddison Lucknow  | UG & PG Courses | Lucknow, Raebareli, Ayodhya, Gonda, Bahraich, Hardoi,<br>Sitapur, lakhimpur kheri, Barabanki, Amethi, Unnao, Sultanpur | 78345  | 36557  |
| 5 | 11-12 May | Agra     | Hotel Holiday Inn Agra  | UG & PG Courses | Agra (Event Location), Aligarh, Mathura, Firozabad, Mainpuri<br>Hathras, Bharatpur, Etawah , Etah                      | 36473  | 39741  |
| 6 | 10 10 11  | <b>V</b> | The Hotel Pristine      | 110 6 70 6      | Kanpur (Event Location) Ghatampur Hamirpur Unnao Kannauj                                                               | 29914  | 18673  |

|   | T 5 may   |           | HOCCE Maddison Eachhow       | od a i d courses | Sitapai, takininpai kiicii, barabanki, Ametin, oinao, sattanpai                                     |       |       |
|---|-----------|-----------|------------------------------|------------------|-----------------------------------------------------------------------------------------------------|-------|-------|
| 5 | 11-12 May | Agra      | Hotel Holiday Inn Agra       | UG & PG Courses  | Agra (Event Location), Aligarh, Mathura, Firozabad, Mainpuri<br>Hathras, Bharatpur, Etawah , Etah   | 36473 | 39741 |
| 6 | 18-19 May | Kanpur    | The Hotel Pristine<br>Kanpur | UG & PG Courses  | Kanpur (Event Location) Ghatampur Hamirpur Unnao Kannauj<br>Mahoba Fatehpur Auraiya Orai Jalaun     | 29914 | 18673 |
| 7 | 25-26 May | Meerut    | Hotel Harmony Inn<br>Meerut  | UG & PG Courses  | Meerut (Event Location), Bijnor, Muzaffarnagar, Shamli,<br>Bulandshahr, Hapur, Saharanpur & Roorkee | 77912 | 40150 |
| 8 | 02-Jun    | Allahabad | Hotel Placid Allahabad       | UG & PG Courses  | Allahabad(Event City), Fatehpur, Kaushambi, Chitrakoot, Sultanpur,<br>Banda, Rewa & Pratapgarh      | 22193 | 17923 |
| Q |           |           |                              |                  | Varanasi(Event City), Mirzapur, Jaunpur, Azamgarh, Sonbhadra,                                       | 36831 | 34806 |

| 7  | 4-5-May    | Lucknow   | Hotel Raddison Lucknow               | UG & PG Courses | Sitapur, lakhimpur kheri, Barabanki, Amethi, Unnao, Sultanpur                                                    |        |       |
|----|------------|-----------|--------------------------------------|-----------------|------------------------------------------------------------------------------------------------------------------|--------|-------|
| 5  | 11-12 May  | Agra      | Hotel Holiday Inn Agra               | UG & PG Courses | Agra (Event Location), Aligarh, Mathura, Firozabad, Mainpuri<br>Hathras, Bharatpur, Etawah , Etah                | 36473  | 39741 |
| 6  | 18-19 May  | Kanpur    | The Hotel Pristine<br>Kanpur         | UG & PG Courses | Kanpur (Event Location) Ghatampur Hamirpur Unnao Kannauj<br>Mahoba Fatehpur Auraiya Orai Jalaun                  | 29914  | 18673 |
| 7  | 25-26 May  | Meerut    | Hotel Harmony Inn<br>Meerut          | UG & PG Courses | Meerut (Event Location), Bijnor, Muzaffarnagar, Shamli,<br>Bulandshahr, Hapur, Saharanpur & Roorkee              | 77912  | 40150 |
| 8  | 02-Jun     | Allahabad | Hotel Placid Allahabad               | UG & PG Courses | Allahabad(Event City), Fatehpur, Kaushambi, Chitrakoot, Sultanpur,<br>Banda, Rewa & Pratapgarh                   | 22193  | 17923 |
| 9  | 8-9 June   | Varanasi  | Hotel Diamond Varanasi               | UG & PG Courses | Varanasi(Event City), Mirzapur, Jaunpur, Azamgarh, Sonbhadra,<br>Chandauli, Mughalsarai, Buxar, Rohtas & Sasaram | 36831  | 34806 |
| 10 | 15-16 June | Jaipur    | Hotel Raddison<br>Jaipur City centre | UG & PG Courses | Jaipur(Event City) Alwar Tonk Ajmer Sikar Jhunjhunun Dausa Nagaur                                                | 180379 | 37508 |
| 11 | 23-Jun     | Patna     | Hotel Hotel Lemon Tree<br>Premier    | UG & PG Courses | Patna (Event City) Vaishali Saran Muzaffarpur Bhojpur Jehanabad<br>Nalanda Begusarai Samastipur+ Darbhanga       | 46979  | 33150 |