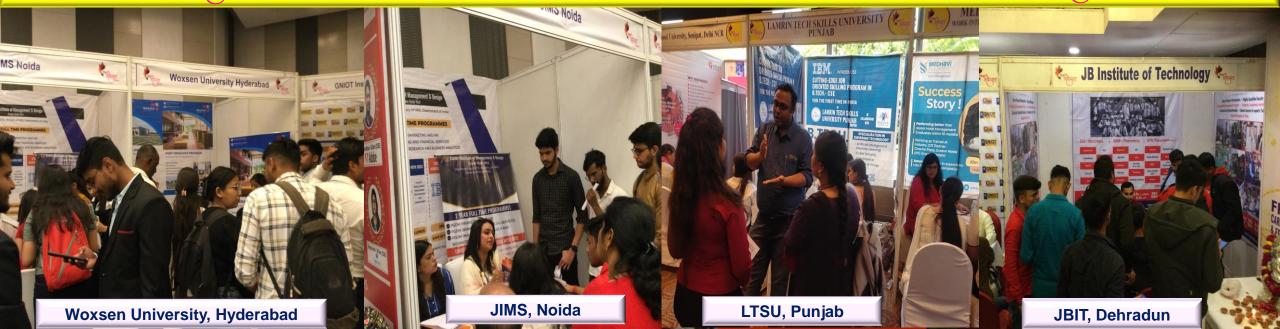

### **About Shiksha Mahotsav**

**Shiksha Mahotsav** is an Educational Exhibition that provides an interface for interaction between aspiring Students, Premier Universities and Institutes providing professional education. A forum for the exchange of information between the Institutions/Universities and students, where all the opportunities in the world of professional education are showcased.

### Who Visits ??

The exhibition attracts targeted audience of students and parents; Who are Looking for good institutions providing professional education in Engineering, Medical Science, Management & Other Emerging Career Streams

We guarantee Universities/Colleges team will be overly busy in student counselling during Shiksha Mahotsav at each city.

The objective of Shiksha Mahotsav is to provide a platform for the students to Interact with experts from diverse fields, eminent career counselors, leading Institutions of higher education and Industry so that they are able to make a well informed choice.