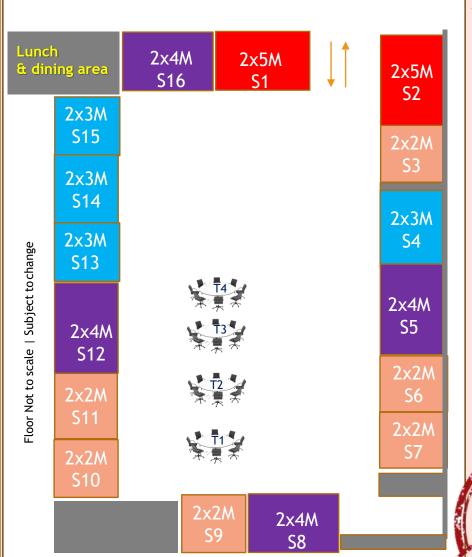

### Shiksha Mahotsav Kanpur

Date- 18-19 May, 2024 Timing- 10 am to 5 pm Venue – The Hotel Pristine Kanpur

| Shiksha Mahotsav Kanpur Data Analysis of Kanpur & Covered Nearby Cities |                                                        |               |                                |  |  |  |  |  |
|-------------------------------------------------------------------------|--------------------------------------------------------|---------------|--------------------------------|--|--|--|--|--|
| SN                                                                      | Covered Nearby Cities for Branding                     | Data in our S | Data in our System for workout |  |  |  |  |  |
|                                                                         | (Target UG & PG Admissions in Professional<br>Courses) | Class 12      | Graduation<br>Final Year       |  |  |  |  |  |
| 1                                                                       | Kanpur (Event Location)                                | 18352         | 10459                          |  |  |  |  |  |
| 2                                                                       | Ghatampur                                              |               | 1582                           |  |  |  |  |  |
| 3                                                                       | Hamirpur                                               | 195           | 453                            |  |  |  |  |  |
| 4                                                                       | Unnao                                                  |               | 969                            |  |  |  |  |  |
| 5                                                                       | Kannauj                                                |               | 598                            |  |  |  |  |  |
| 6                                                                       | Mahoba                                                 | 2524          | 729                            |  |  |  |  |  |
| 7                                                                       | Fatehpur                                               | 7046          | 992                            |  |  |  |  |  |
| 8                                                                       | Auraiya + Orai + Jalaun                                | 1797          | 2891                           |  |  |  |  |  |

| Name of Category  | Stalls Size(meters) | Stalls Number             | Price for<br>Kanpur |
|-------------------|---------------------|---------------------------|---------------------|
| Title Partner     | 2x5 M               | S1 & S2                   | 250,000/-           |
| Academic Partner  | 2x4 M               | S5, S8, S11 & S16         | 200,000/-           |
| Knowledge Partner | 2x3 M               | S4, S13, S14 & S15        | 150,000/-           |
| Stall Partner     | 2x2 M               | S3, S6, S7, S9, S10 & S12 | 75,000/-            |
| Chair Table Setup | 1 Table + 4 Chair   | T1, T2, T3 & T4           | 60,000/-            |

### Schedule 18-19 May

- Counselling on stall 10 am 5 pm
- Inauguration 10:15
- lighting Candle 10:30

- Tea-Coffee 11am
- Press Conference 12:30 01:15
  - Buffet Lunch 01:30 02:30 Tea-Coffee – 5 PM

Floor Plan for Shiksha Mahotsav Education Fair Meerut