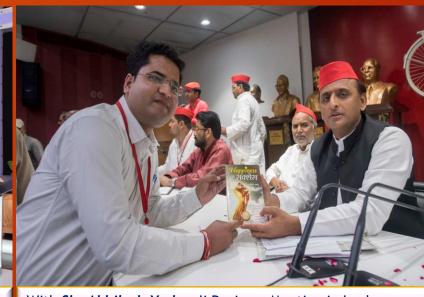

# **Our Mentors**

A Gentle Meeting with UP State Education Minister Sh. Sandeep Singh JI

Invited him as Chief Guest in Shiksha Mahotsav Education Fair

With Sh. Rajesh Maheshwari Sir During our Tv Show Recording

With Sh. Akhilesh Yadav Ji During a Meeting in Lucknow

In Kota, during an Event With **Sh. Ramesh Pokhriyal Nishank** Ji (L) Former Minister of Education of India, Sh. **Om Birla Ji** (M) Lok Sabha Speaker **& Shanti Dhariwal** (R) Cabinet Minister Rajasthan Govt.