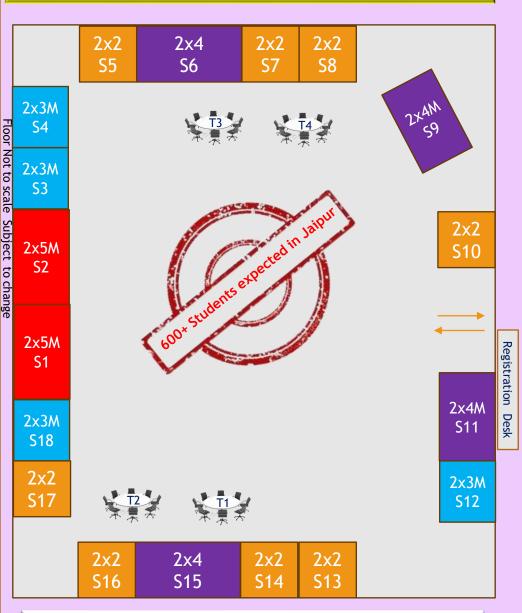

### Shiksha Mahotsav Jaipur

**Date- 15-16 June, 2024** Timi

Timing- 10 am to 5 pm

Venue - Hotel Radisson Jaipur City Center

| Shi | Shiksha Mahotsav Jaipur Data Analysis of Jaipur & Covered Nearby Cities |               |                                |  |  |
|-----|-------------------------------------------------------------------------|---------------|--------------------------------|--|--|
| SN  | Covered Nearby Cities for Branding                                      | Data in our S | Oata in our System for workout |  |  |
|     | (Target UG & PG Admissions in Professional<br>Courses)                  | Class 12      | Graduation<br>Final Year       |  |  |
| 1   | Jaipur(Event City)                                                      | 42594         | 18653                          |  |  |
| 2   | Alwar                                                                   | 20877         | 3897                           |  |  |
| 3   | Tonk                                                                    | 9394          | 794                            |  |  |
| 4   | Ajmer                                                                   | 18952         | 4638                           |  |  |
| 5   | Sikar                                                                   | 27029         | 4333                           |  |  |
| 6   | Jhunjhunun                                                              | 23941         | 3199                           |  |  |
| 7   | Dausa                                                                   | 11205         | 575                            |  |  |
| 8   | Nagaur                                                                  | 26387         | 1419                           |  |  |

| Name of Category  | Stalls<br>Size(meters) | Stalls Number                           | Price for<br>Jaipur |
|-------------------|------------------------|-----------------------------------------|---------------------|
| Title Partner     | 2x5 M                  | S1 & S2                                 | 250,000/-           |
| Academic Partner  | 2x4 M                  | S6, S9, S11 & S15                       | 200,000/-           |
| Knowledge Partner | 2x3 M                  | S3, S4, S12 & S18                       | 150,000/-           |
| Stall Partner     | 2x2 M                  | S5, S7, S8, S10, S13, S14,<br>S16 & S17 | 75,000/-            |
| Chair Table Setup | 1 Table + 4 Chair      | T1, T2, T3 & T4                         | 60,000/-            |