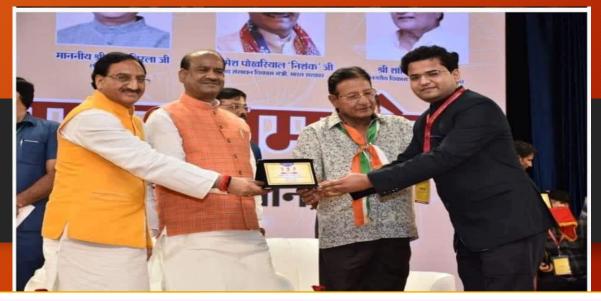

# **Our Mentors**

A Gentle Meeting with UP State Education Minister Sh. Sandeep Singh JI

Invited him as Chief Guest in Shiksha Mahotsav Education Fair

With Sh. Rajesh Maheshwari Sir During our Tv Show Recording

With Sh. Akhilesh Yadav Ji During a Meeting in Lucknow

In Kota, during an Event With **Sh. Ramesh Pokhriyal Nishank** Ji (L) Former Minister of Education of India, Sh. **Om Birla Ji** (M) Lok Sabha Speaker **& Shanti Dhariwal** (R) Cabinet Minister Rajasthan Govt.