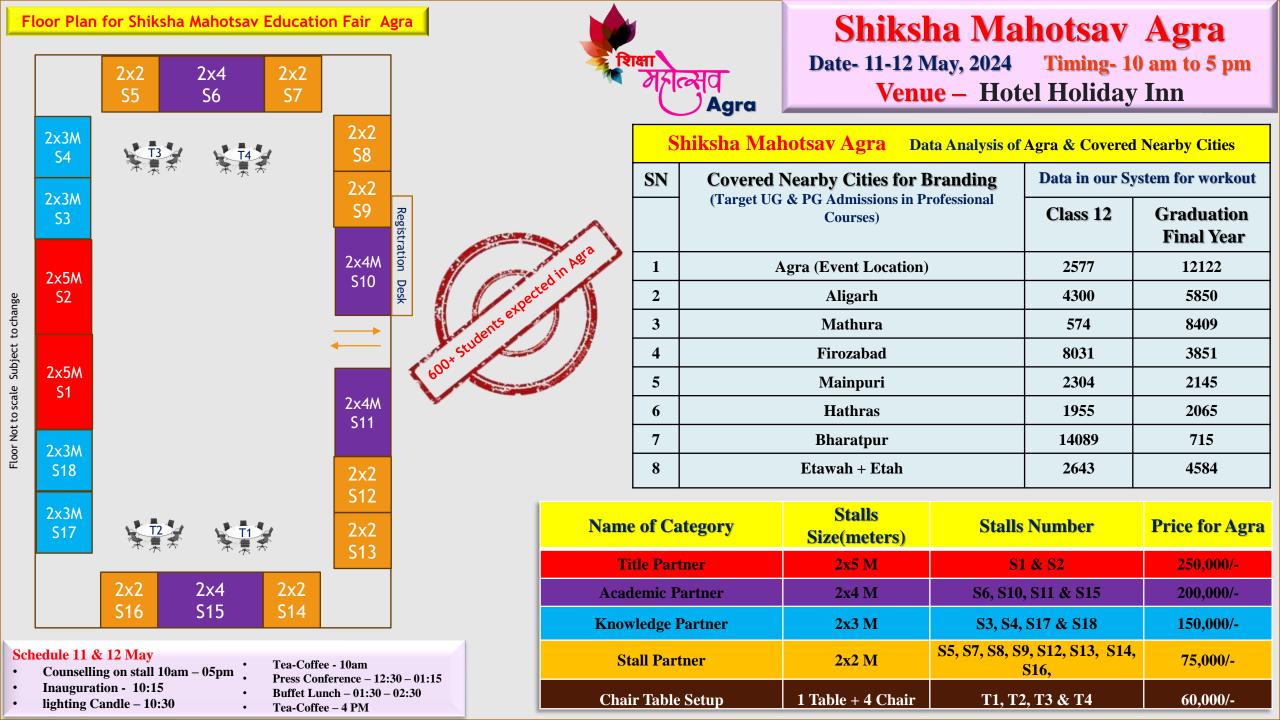

| 3 | 28 April  | Delhi    | Hotel Le Meridien Delhi | UG & PG Courses | Delhi, Noida-Greater Noida, Bulandshahr, Ghaziabad, Faridabad, Gurugram, Sonipat, Panipat & Palwal                     | 199677 | 357547 |
|---|-----------|----------|-------------------------|-----------------|------------------------------------------------------------------------------------------------------------------------|--------|--------|
| 4 | 4-5-May   | Lucknow  | Hotel Raddison Lucknow  | UG & PG Courses | Lucknow, Raebareli, Ayodhya, Gonda, Bahraich, Hardoi,<br>Sitapur, lakhimpur kheri, Barabanki, Amethi, Unnao, Sultanpur | 78345  | 36557  |
| 5 | 11-12 May | Agra     | Hotel Holiday Inn Agra  | UG & PG Courses | Agra (Event Location), Aligarh, Mathura, Firozabad, Mainpuri<br>Hathras, Bharatpur, Etawah , Etah                      | 36473  | 39741  |
| 6 | 10 10 11  | <b>V</b> | The Hotel Pristine      | 110 6 70 6      | Kanpur (Event Location) Ghatampur Hamirpur Unnao Kannauj                                                               | 29914  | 18673  |

|   | T 5 may   |           | HOCCE Maddison Eachhow       | od a i d courses | Sitapai, takininpai kiicii, barabanki, Ametin, oinao, sattanpai                                     |       |       |
|---|-----------|-----------|------------------------------|------------------|-----------------------------------------------------------------------------------------------------|-------|-------|
| 5 | 11-12 May | Agra      | Hotel Holiday Inn Agra       | UG & PG Courses  | Agra (Event Location), Aligarh, Mathura, Firozabad, Mainpuri<br>Hathras, Bharatpur, Etawah , Etah   | 36473 | 39741 |
| 6 | 18-19 May | Kanpur    | The Hotel Pristine<br>Kanpur | UG & PG Courses  | Kanpur (Event Location) Ghatampur Hamirpur Unnao Kannauj<br>Mahoba Fatehpur Auraiya Orai Jalaun     | 29914 | 18673 |
| 7 | 25-26 May | Meerut    | Hotel Harmony Inn<br>Meerut  | UG & PG Courses  | Meerut (Event Location), Bijnor, Muzaffarnagar, Shamli,<br>Bulandshahr, Hapur, Saharanpur & Roorkee | 77912 | 40150 |
| 8 | 02-Jun    | Allahabad | Hotel Placid Allahabad       | UG & PG Courses  | Allahabad(Event City), Fatehpur, Kaushambi, Chitrakoot, Sultanpur,<br>Banda, Rewa & Pratapgarh      | 22193 | 17923 |
| Q |           |           |                              |                  | Varanasi(Event City), Mirzapur, Jaunpur, Azamgarh, Sonbhadra,                                       | 36831 | 34806 |

| 7  | 4-5-May    | Lucknow   | Hotel Raddison Lucknow               | UG & PG Courses | Sitapur, lakhimpur kheri, Barabanki, Amethi, Unnao, Sultanpur                                                    |        |       |
|----|------------|-----------|--------------------------------------|-----------------|------------------------------------------------------------------------------------------------------------------|--------|-------|
| 5  | 11-12 May  | Agra      | Hotel Holiday Inn Agra               | UG & PG Courses | Agra (Event Location), Aligarh, Mathura, Firozabad, Mainpuri<br>Hathras, Bharatpur, Etawah , Etah                | 36473  | 39741 |
| 6  | 18-19 May  | Kanpur    | The Hotel Pristine<br>Kanpur         | UG & PG Courses | Kanpur (Event Location) Ghatampur Hamirpur Unnao Kannauj<br>Mahoba Fatehpur Auraiya Orai Jalaun                  | 29914  | 18673 |
| 7  | 25-26 May  | Meerut    | Hotel Harmony Inn<br>Meerut          | UG & PG Courses | Meerut (Event Location), Bijnor, Muzaffarnagar, Shamli,<br>Bulandshahr, Hapur, Saharanpur & Roorkee              | 77912  | 40150 |
| 8  | 02-Jun     | Allahabad | Hotel Placid Allahabad               | UG & PG Courses | Allahabad(Event City), Fatehpur, Kaushambi, Chitrakoot, Sultanpur,<br>Banda, Rewa & Pratapgarh                   | 22193  | 17923 |
| 9  | 8-9 June   | Varanasi  | Hotel Diamond Varanasi               | UG & PG Courses | Varanasi(Event City), Mirzapur, Jaunpur, Azamgarh, Sonbhadra,<br>Chandauli, Mughalsarai, Buxar, Rohtas & Sasaram | 36831  | 34806 |
| 10 | 15-16 June | Jaipur    | Hotel Raddison<br>Jaipur City centre | UG & PG Courses | Jaipur(Event City) Alwar Tonk Ajmer Sikar Jhunjhunun Dausa Nagaur                                                | 180379 | 37508 |
| 11 | 23-Jun     | Patna     | Hotel Hotel Lemon Tree<br>Premier    | UG & PG Courses | Patna (Event City) Vaishali Saran Muzaffarpur Bhojpur Jehanabad<br>Nalanda Begusarai Samastipur+ Darbhanga       | 46979  | 33150 |

| •  | 4-5-May    | LUCKNOW   | Hotel Raddison Lucknow               | UG & PG Courses | Sitapur, lakhimpur kheri, Barabanki, Amethi, Unnao, Sultanpur                                                    |        |        |
|----|------------|-----------|--------------------------------------|-----------------|------------------------------------------------------------------------------------------------------------------|--------|--------|
| 5  | 11-12 May  | Agra      | Hotel Holiday Inn Agra               | UG & PG Courses | Agra (Event Location), Aligarh, Mathura, Firozabad, Mainpuri<br>Hathras, Bharatpur, Etawah , Etah                | 36473  | 39741  |
| 6  | 18-19 May  | Kanpur    | The Hotel Pristine<br>Kanpur         | UG & PG Courses | Kanpur (Event Location) Ghatampur Hamirpur Unnao Kannauj<br>Mahoba Fatehpur Auraiya Orai Jalaun                  | 29914  | 18673  |
| 7  | 25-26 May  | Meerut    | Hotel Harmony Inn<br>Meerut          | UG & PG Courses | Meerut (Event Location), Bijnor, Muzaffarnagar, Shamli,<br>Bulandshahr, Hapur, Saharanpur & Roorkee              | 77912  | 40150  |
| 8  | 02-Jun     | Allahabad | Hotel Placid Allahabad               | UG & PG Courses | Allahabad(Event City), Fatehpur, Kaushambi, Chitrakoot, Sultanpur,<br>Banda, Rewa & Pratapgarh                   | 22193  | 17923  |
| 9  | 8-9 June   | Varanasi  | Hotel Diamond Varanasi               | UG & PG Courses | Varanasi(Event City), Mirzapur, Jaunpur, Azamgarh, Sonbhadra,<br>Chandauli, Mughalsarai, Buxar, Rohtas & Sasaram | 36831  | 34806  |
| 10 | 15-16 June | Jaipur    | Hotel Raddison<br>Jaipur City centre | UG & PG Courses | Jaipur(Event City) Alwar Tonk Ajmer Sikar Jhunjhunun Dausa Nagaur                                                | 180379 | 37508  |
| 11 | 23-Jun     | Patna     | Hotel Hotel Lemon Tree<br>Premier    | UG & PG Courses | Patna (Event City) Vaishali Saran Muzaffarpur Bhojpur Jehanabad<br>Nalanda Begusarai Samastipur+ Darbhanga       | 46979  | 33150  |
| 12 | 30-Jun     | Delhi     | Hotel Le Meridien Delhi              | UG & PG Courses | Delhi(Event City), Noida-Greater Noida, Bulandshahr, Ghaziabad, Faridabad, Gurugram, Sonipat, Panipat & Palwal   | 199677 | 357547 |
| 13 | 6-7 July   | Rareilly  | The Manor Bareilly Hotel             | UG & PG Courses | Bareilly(Event City), Rampur, Moradabad, Budaun, Shahjahanpur, Pilibhit, Lakhimpur, Nainital, Haldwani, Rudrapur | 87147  | 32103  |