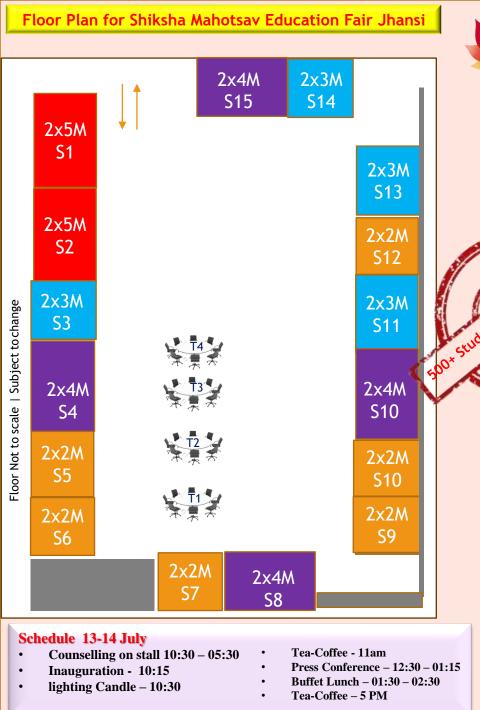

### Shiksha Mahotsav Jhansi

**Date- 13-14 July, 2024** Timing- 10 am to 5pm

**Venue** – Hotel Yatrik Jhansi

| Shiksha Mahotsav Jhansi Data Analysis of Jhansi & Covered Nearby Citie |    |                                                        |             |                          |
|------------------------------------------------------------------------|----|--------------------------------------------------------|-------------|--------------------------|
|                                                                        | SN | Covered Nearby Cities for Branding                     | Data in our | System for workout       |
| 1                                                                      | >  | (Target UG & PG Admissions in Professional<br>Courses) | Class 12    | Graduation<br>Final Year |
|                                                                        | 1  | Jhansi (Event Location)                                | 6789        | 3156                     |
|                                                                        | 2  | Mahoba + Hamirpur                                      | 2720        | 878                      |
|                                                                        | 3  | Orai                                                   | 757         | 1884                     |
|                                                                        | 4  | Lalitpur                                               | 3961        | 285                      |
|                                                                        | 5  | Shivpuri                                               |             | 744                      |
|                                                                        | 6  | Tikamgarh                                              |             | 305                      |
| 7                                                                      |    | Chhatarpur                                             |             | 851                      |
|                                                                        | 8  | Gwalior                                                |             | 6026                     |
| l                                                                      |    |                                                        |             |                          |

Jhansi

| Name of Category  | Stalls Size(meters) | Stalls Number             | Price for<br>Jhansi |
|-------------------|---------------------|---------------------------|---------------------|
| Title Partner     | 2x5 M               | S1 & S2                   | 250,000/-           |
| Academic Partner  | 2x4 M               | S4, S8, S10 & S15         | 200,000/-           |
| Knowledge Partner | 2x3 M               | S3, S11, S13 & S14        | 150,000/-           |
| Stall Partner     | 2x2 M               | S5, S6, S7, S9, S10 & S12 | 75,000/-            |
| Chair Table Setup | 1 Table + 4 Chair   | T1, T2, T3 & T4           | 60,000/-            |