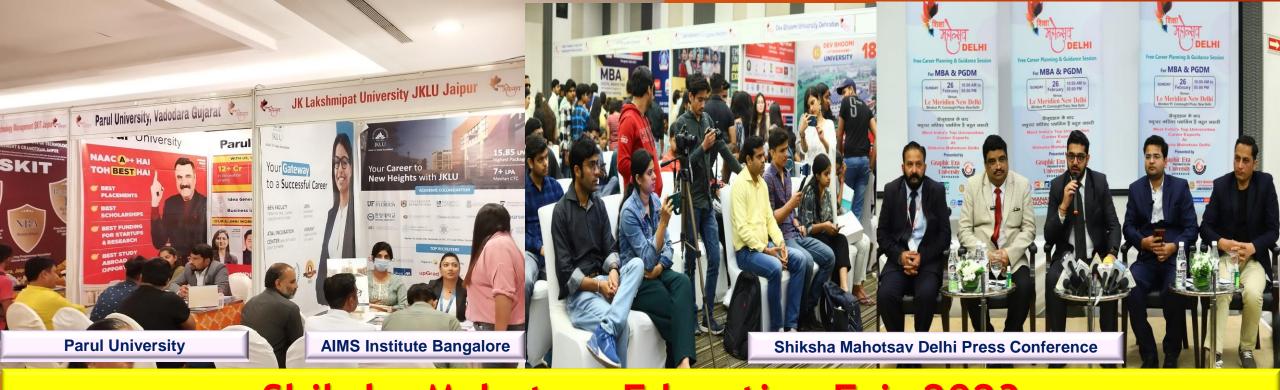

### **About Shiksha Mahotsav**

**Shiksha Mahotsav** is an Educational Exhibition that provides an interface for interaction between aspiring Students, Premier Universities and Institutes providing professional education. A forum for the exchange of information between the Institutions/Universities and students, where all the opportunities in the world of professional education are showcased.

### Who Visits ??

The exhibition attracts targeted audience of students and parents; Who are Looking for good institutions providing professional education in Engineering, Medical Science, Management & Other Emerging Career Streams

We guarantee Universities/Colleges team will be overly busy in student counselling during Shiksha Mahotsav at each city.

The objective of Shiksha Mahotsav is to provide a platform for the students to Interact with experts from diverse fields, eminent career counselors, leading Institutions of higher education and Industry so that they are able to make a well informed choice.