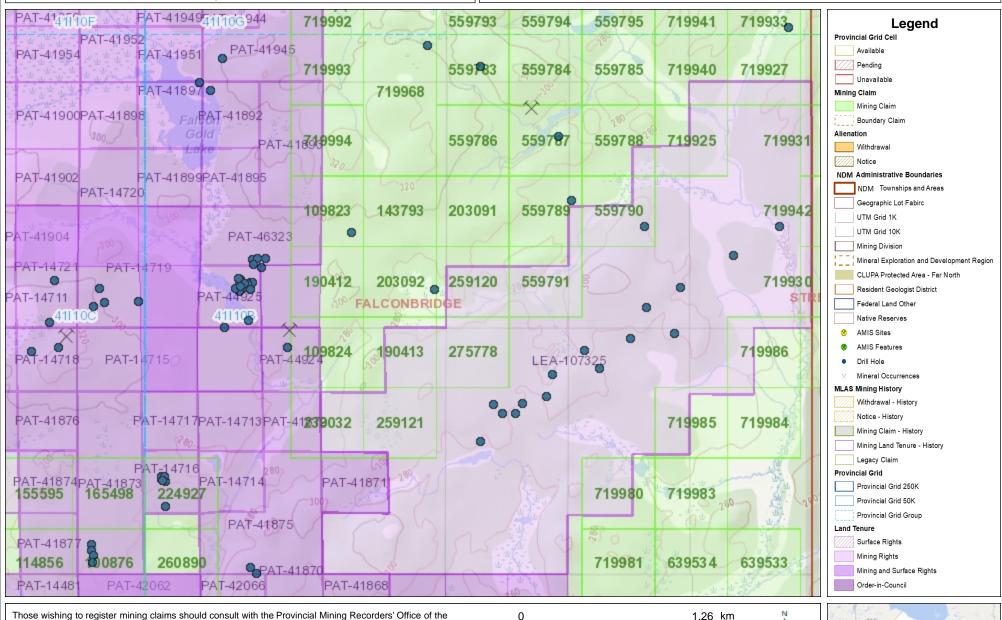

## **MLAS Map**

Notes:

Those wishing to register mining claims should consult with the Provincial Mining Recorders' Office of the Northern Development and Mines (NDM) for additional information on the status of the lands shown hereon. This map is not intended for navigational, survey, or land title determination purposes as the information shown on this map is compiled from various sources. Completeness and accuracy are not guaranteed. Additional information may also be obtained through the local Land Titles or Registry Office, or the Natural Resources and Forestry. The information shown is derived from digital data available in the Provincial Mining Recorders' Office at the time of downloading from the Northern Development and Mines (NDM) web site.

0 1.26 km
Projection: Web Mercator

Imagery Copyright Notices: Ontario Ministry of Northern Development, Mines, Natural Resources and Forestry; NASA Landsat Program; First Base Solutions Inc.; Aéro-Photo (1961) Inc.; DigitalGlobe Inc.; U.S. Geological Survey.