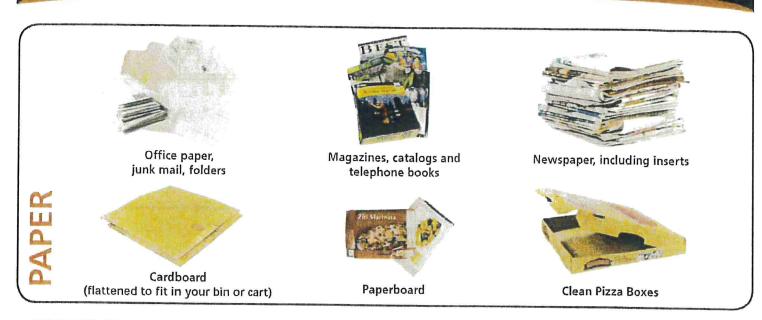

## **DROP OFF: Maintenance Area (Between Disc Golf & Driving Range)**

## What You Can Recycle











## UNACCEPTABLE MATERIALS

- · Plastic bags
- Styrofoam
- · Medical sharps or syringes
- · Coat hangers or scrap metal
- · Plastics that are not bottles or jugs
- Window or drinking glass
  \*No furniture, bulky items, yard waste, construction debris, or food waste.

## TIPS FOR RECYCLING AT LAKENGREN DROP-OFF

- Don't overfill bins. Tuesdays are service day
- NO ILLEGAL DUMPING ALLOWED. Bins are monitored regularly. Report any issues.

Questions or concerns about recycling? Contact Preble County Solid Waste Management District Phone: 937-456-6880 Beth Wright, Assistant Director 's email address: beth.wright@prebswmd.org