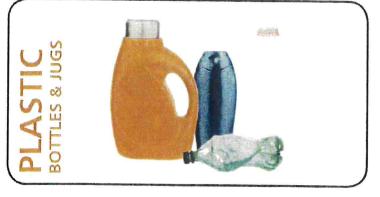

## **DROP OFF: Maintenance Area (Between Disc Golf & Driving Range)**

## What You Can Recycle











## UNACCEPTABLE MATERIALS

- · Plastic bags
- Styrofoam
- · Medical sharps or syringes
- · Coat hangers or scrap metal
- · Plastics that are not bottles or jugs
- Window or drinking glass
  \*No furniture, bulky items, yard waste, construction debris, or food waste.

## TIPS FOR RECYCLING AT LAKENGREN DROP-OFF

- Don't overfill bins. Tuesdays are service day
- NO ILLEGAL DUMPING ALLOWED. Bins are monitored regularly. Report any issues.

Questions or concerns about recycling? Contact Preble County Solid Waste Management District Phone: 937-456-6880 Beth Wright, Assistant Director 's email address: beth.wright@prebswmd.org