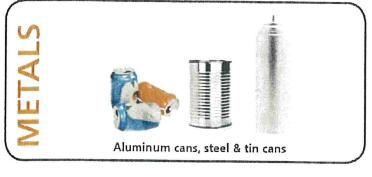

## **DROP OFF: Maintenance Area (Between Disc Golf & Driving Range)**

## What You Can Recycle











## UNACCEPTABLE MATERIALS

- · Plastic bags
- Styrofoam
- · Medical sharps or syringes
- · Coat hangers or scrap metal
- · Plastics that are not bottles or jugs
- Window or drinking glass
  \*No furniture, bulky items, yard waste, construction debris, or food waste.

## TIPS FOR RECYCLING AT LAKENGREN DROP-OFF

- Don't overfill bins. Tuesdays are service day
- NO ILLEGAL DUMPING ALLOWED. Bins are monitored regularly. Report any issues.

Questions or concerns about recycling? Contact Preble County Solid Waste Management District Phone: 937-456-6880 Beth Wright, Assistant Director 's email address: beth.wright@prebswmd.org