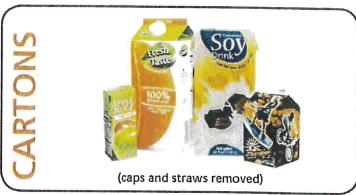

## **DROP OFF: Maintenance Area (Between Disc Golf & Driving Range)**

## What You Can Recycle











## UNACCEPTABLE MATERIALS

- · Plastic bags
- Styrofoam
- · Medical sharps or syringes
- · Coat hangers or scrap metal
- · Plastics that are not bottles or jugs
- Window or drinking glass
  \*No furniture, bulky items, yard waste, construction debris, or food waste.

## TIPS FOR RECYCLING AT LAKENGREN DROP-OFF

- Don't overfill bins. Tuesdays are service day
- NO ILLEGAL DUMPING ALLOWED. Bins are monitored regularly. Report any issues.

Questions or concerns about recycling? Contact Preble County Solid Waste Management District Phone: 937-456-6880 Beth Wright, Assistant Director 's email address: beth.wright@prebswmd.org