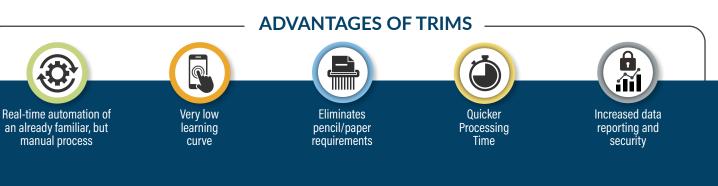

TRIMS is an automated data collection and management system designed to track the status of alterations requests. TRIMS is customized to track individual alterations requests through a user-friendly interface, with an estimated, fiveminute learning curve.