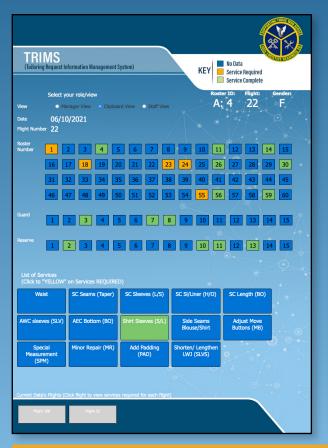

## **PROCESS WITH TRIMS**

TRIMS replaces the physical paper data collection process with a tablet interface designed to electronically record and track the flight, roster number, and work required. The interface updates in real-time, allowing management to observe and track the progress of each flight's completion status.

## Easy to Use. 5 Minutes to Learn!