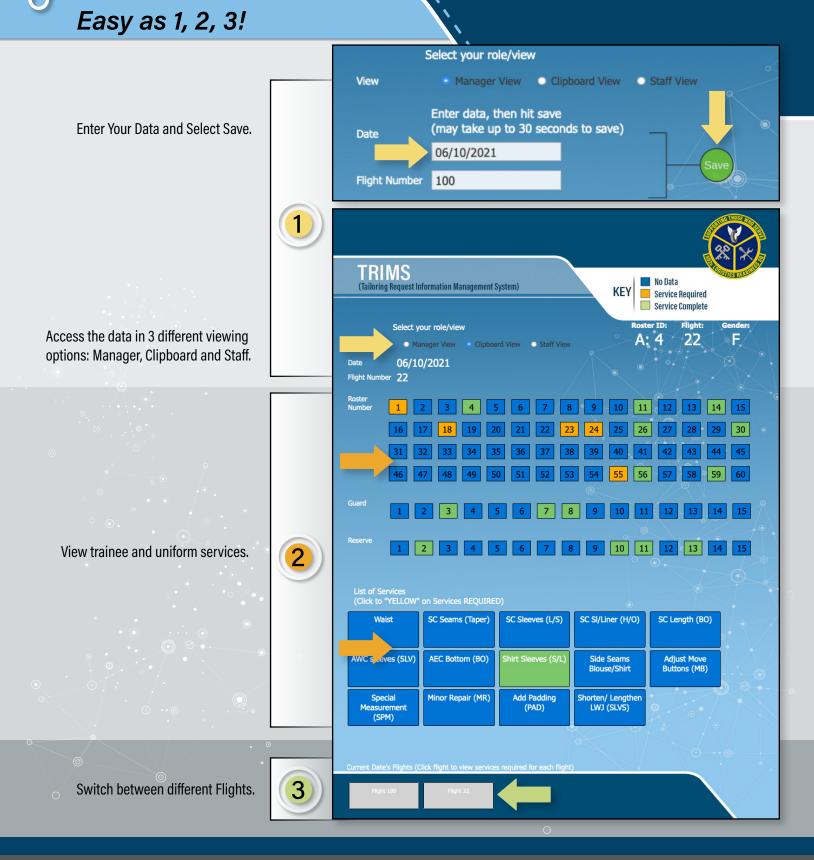

TRIMS is an automated data collection and management system designed to track the status of alterations requests. TRIMS is customized to track individual alterations requests through a user-friendly interface, with an estimated, fiveminute learning curve.

## **PROCESS WITH TRIMS**

TRIMS replaces the physical paper data collection process with a tablet interface designed to electronically record and track the flight, roster number, and work required. The interface updates in real-time, allowing management to observe and track the progress of each flight's completion status.

## Easy to Use. 5 Minutes to Learn!