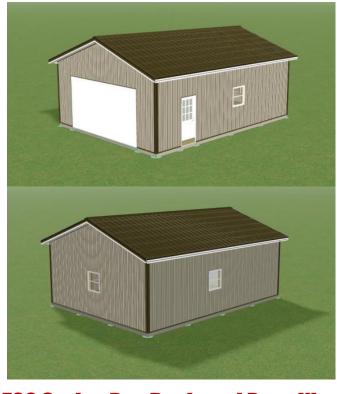

#### 700 Series: 768 SF - 24' X 32' X 10'

#### THIS PACKAGE INCLUDES THE FOLLOWING

- Size: 24' Wide X 32' Deep X 10' Tall Pole Barn
- Framing for One 16x8 Overhead Door (Door not included)
- One 9-lite Entry Door
- 3 Silverline Single-Hung 3x3 Windows

#### **Building Frame Specifications:**

- Pre-Engineered Wood Trusses 4 / 12 Pitch 4' O/C Standard Bottom Chord
- 3 Ply 2x6 Green Post (Lifetime warranty on all posts)
- (Eaves 8' O.C.) (Gables 8' O.C.)
- Post Hole 3' 6"D X 1' 6"W With Composite Pads
- Pine SYP #1 2x10 Double Truss Carrier
- Flat SPF 2x4 2' O.C. Roof Purlins And SPF 2x4 2' O.C. Wall Girts
- Treated YP #1 T&G EZV 2x8 Skirt Board (2 Rows)

#### **Roofing, Siding and Trim Specifications:**

- (roof color shown Burnished Slate) 28 Ga. Parallel Rib with factory attached Dripstop moisture wicking material
- (wall color shown Taupe) 28 Ga. Parallel Rib & House-Wrap
- (trim color shown Burnished Slate) 28 Ga. Parallel Rib W/ 1" Fasteners
- Burnished Slate Siding Trim
- 1' Overhang With T-4 Center Vent Aluminum Soffit 12" + BW

#### Door, Window and Acc. Specifications:

- 1 4300 16X8 Clopay Overhead Door (insulated door R-6.5) Not Included
- 1 3/0 x 6/8 LH FGS 9-LITE WHITE GBG INSWING MAN DOOR,
- 3 3/0 x 3/0 Silverline Single Hung

TOTAL COST INCLUDES: ALL MATERIAL / FASTENERS / TAXES / DELIVERY ASSEMBLAGE, GROUND EXCAVATION, & CONCRETE NOT INCLUDED IN COST

**700 Series Pre-Designed Barn Kit 700 Series: 768 SF - 24' X 32' X 10'** 