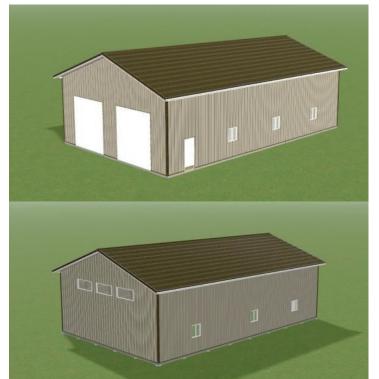

# **BUILDING QUOTE**

#### THIS PACKAGE INCLUDES THE FOLLOWING

- Size: 40' Wide X 64' Deep X 16' Tall Pole Barn
- Framing for Two 12x12 Overhead Doors (Doors Not Included)
- One six-panel composite door 36"
- 6 Silverline Sliding 3 x 3 Windows
- 3 Silverline Fixed "Transom" Picture Windows

### **Building Frame Specifications:**

- Pre-Engineered Wood Trusses 4 / 12 Pitch 4' O/C Standard Bottom Chord
- 3 Ply 2x6 Green Post (Lifetime warranty on all posts) (Eaves 8' O.C.) (Gables 8' O.C.)
- Post Hole 3' 6"D X 1' 6"W With Composite Pads
- Pine SYP #1 2x12 Double Truss Carrier
- Flat SPF 2x4 2' O.C. Roof Purlins and SPF 2x4 2' O.C. Wall Girts
- Treated YP #1 T&G EZV 2x8 Skirt Board (2 Rows)

## Roofing, Siding and Trim Specifications:

- Roof with Factory Attached Dripstop Moisture Wicking Material (roof color shown - Burnished Slate)
- Parallel Rib Wall with Housewrap (wall color shown Taupe)
- Burnished Slate Siding Trim (trim color shown Burnished Slate)
- 18" Overhang With T-4 Center Vent Aluminum Soffit 12" BW

#### Door, Window and Acc. Specifications:

- 2 4300 12X12 Clopay Garage Door (Insulated door R-6.5) (Doors Not Included)
- 1 3/0 x 6/8 RH FGS 6 PANEL INSWING MAN DOOR
- 6 4/0 x 3/0 Silverline Slider Window
- 3 80" x 30" Silverline Fixed/Picture Window