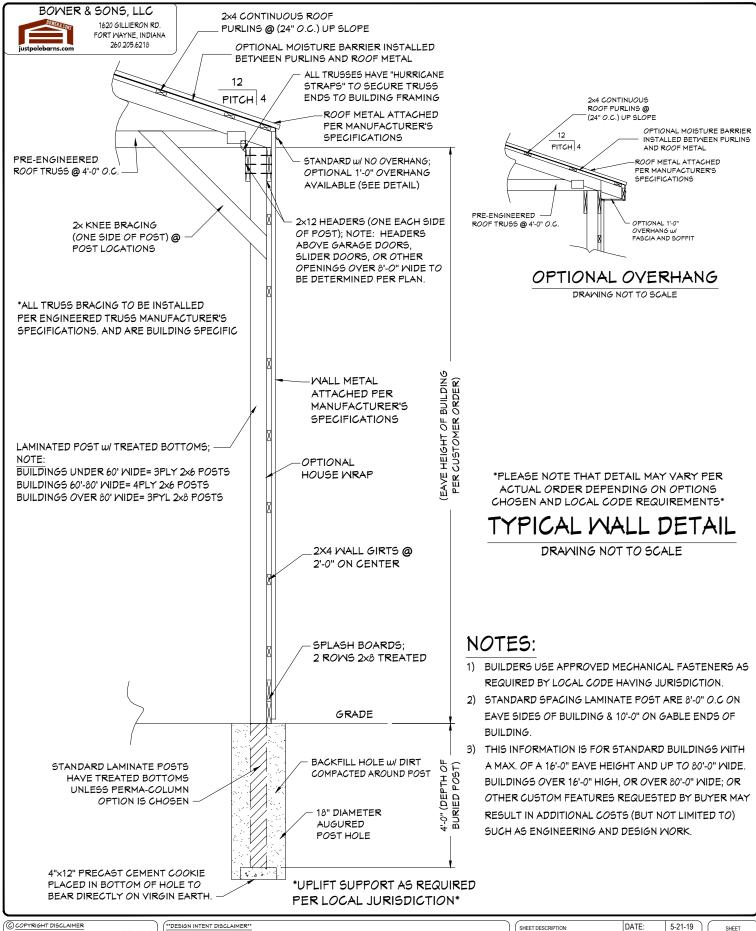

STANDARD POLE BARN WALL SECTION

DATE: 5-21-19
SCALE: NONE
DRAWN BY: FDS
JOB #:

WD-1 STANDARD WALL DETAIL

© COPYRIGHT DISCLAIMER
These drawings are the sole property of Bower 85ons, LLC., and may not be reproduced, copied, altered, or transferred in ary manner without the express unitien consent of Bower 85ons, LLC. These drawings are provided in confidence for the recipient's use only, and the recipient hereby agrees to (keep all information strictly, confidential, All Rights Reserved.