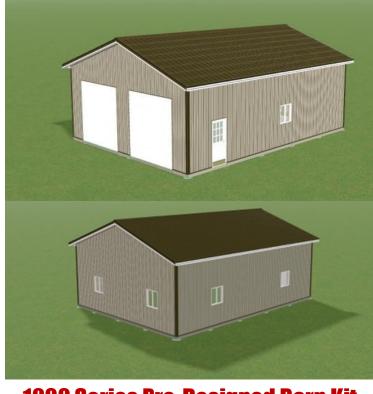

## **1000 Series Pre-Designed Barn Kit**

See

3

**30** 

### 1000 Series: 1200 SF - 30' X 40' X 12'

#### THIS PACKAGE INCLUDES THE FOLLOWING

- Size: 30' Wide X 40' Deep X 12' Tall Pole Barn
- Framing for Two 10x10 Overhead Doors (Doors Not Included)
- One 6-panel Composite Entry Door
- 5 Silverline Sliding 3x3 Windows

#### **Building Frame Specifications:**

- Pre-Engineered Wood Trusses 4 / 12 Pitch 4' O/C Standard Bottom Chord
- 3 Ply 2x6 Green Post (Lifetime warranty on all posts) (Eaves 8' O.C.) (Gables 8' O.C.)
- Post Hole 3' 6"D X 1' 6"W With Composite Pads
- Pine SYP #1 2x10 Double Truss Carrier
- Flat SPF 2x4 2' O.C. Roof Purlins And SPF 2x4 2' O.C. Wall Girts
- Treated YP #1 T&G EZV 2x8 Skirt Board (2 Rows)

#### **Roofing, Siding and Trim Specifications:**

- Roof with Factory Attached Dripstop Moisture Wicking Material (roof color shown - Burnished Slate)
- Parallel Rib Walls with Housewrap (wall color shown Taupe)
- Burnished Slate Siding Trim (trim color shown Burnished Slate)
- 1' Overhang With T-4 Center Vent Aluminum Soffit 12'\* BW

#### Door, Window and Acc. Specifications:

- 2 Framing: 4300 10X10 Clopay Overhead Doors (Doors Not Included)
- 1 9-Lite White Inswing Man Door
- 5 3/0 x 3/0 Silverline Slider Window

TOTAL COST INCLUDES: ALL MATERIAL / FASTENERS / TAXES / DELIVERY ASSEMBLAGE, GROUND EXCAVATION & CONCRETE NOT INCLUDED IN COST