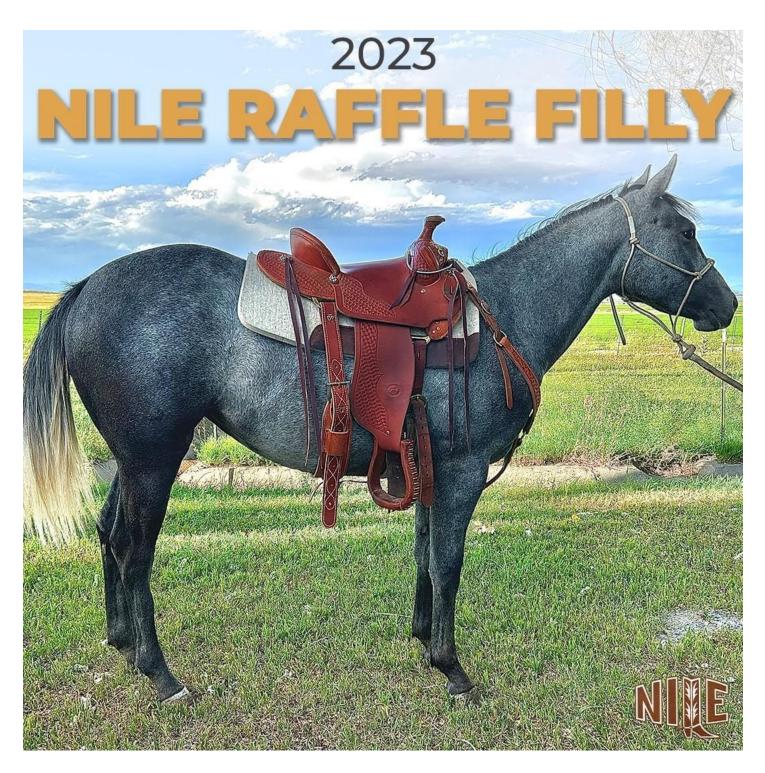

# **CONGRATULATIONS!!**

The NILE is proud to announce CC Lenas Kitty, donated by Clint Casterline Quarter Horses as the 2023 NILE Raffle Filly! Visit our website to learn more about this beautiful filly and to purchase your tickets https://thenile.org/events/horse/raffle-horse/