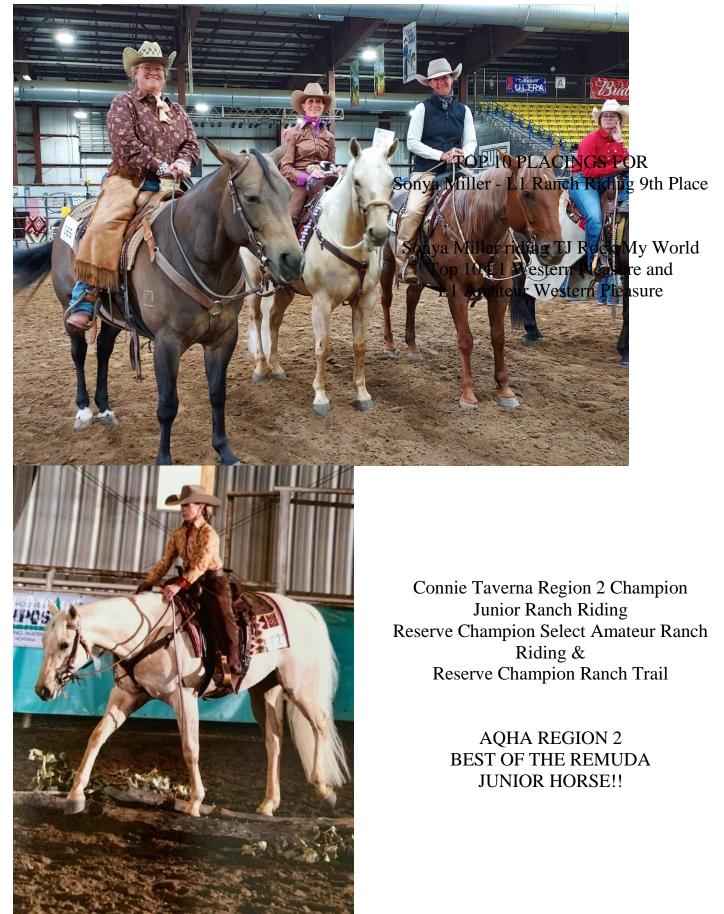

## **AQHA REGION 2 - MQHA Members In The Spotlight**

Janel Favero Champion Region 2 Rookie Amateur Horsemanship

Cathy Dekker Shez Gota Lot. "Sky" \*1st under 1 judge L1 WP \* 2nd under 1 judge L2 WP Dun It Shiftin Gears. "Holly" \* 9/9/18 of 25 in L1 Ranch Riding \* 3rd in 3 yr old halter mares

## AQHA Region 2 Cont.

AQHA Region 2 AVision After Coffee "Tito" \* Champion 2 year old Western Pleasure \* Champion 2 year old halter Shown by Cathy Dekker

Congratulations Jerry Gereghty Champion L1 Am Working Cow Horse & Reserve Champion L2/L3 Working Cow Horse

## AQHA Region 2 Cont.

Region 2 Senior Working Cow Horse Champion Jennifer Lantz JD Foxy Roan

Nancy Favero 9th Place Horsemanship Kendra Jackson 8th Place Horsemanship