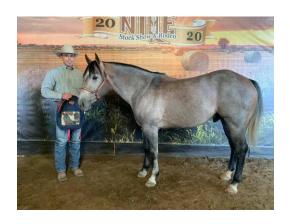

cipients: Mesa Svedberg and "Spanky" Dontated by: Dan and Marcy Davis Davis Quarter Horses



# MQHA/NILE VRH SHOW HORSE PALACE, LAUREL, MT CONGRATULATIONS TO THE CHAMPIONS!



MQHA Member – RaeAnn Svedberg; Amateur Champion



Dona Ramsteck NILE VRH Limited All Around Champion and Limited Cowhorse Champion



Open Conformation VRH NILE winner- Clancy McNabb with Six Pack To Go



Nice big class of the Open The Conformation Class at the VRH!



Hi-Point Cowboy Class All Around and Conformation Class winner - Dawn Martin with JS Doc Full A Pep

## 2020 MQHA/NILE VRH SHOW CHAMPIONS



NILE VRH Youth Limited All Around- Paige Henning



Hi-Point Youth NILE VRH - Mesa Svedberg with Guantanamoak Bay



Open All Around Winner- Steven Bond with Neat Blue Cat owned by Bruce and Brenda Degenstein



NILE VRH Amateur Conformation winner - Rives White with Boudreaux

## Joanne Lamb 03-14-36 to 12-01-2020

The MQHA Board of Director's sends our condolences to Ed Lamb on the passing of his wife Joanne. Ed and Joanne were long time MQHA members and she will be missed. Thelma Joanne Lamb, 84, passed away Dec. 1, 2020 at home with her husband and daughter by her side. Joanne was born March 4, 1936 in Lewistown, Montana to Charles and Thelma Bersuch. Joanne graduated from Fergus County High School in 1950 and then attended Billings Business College in Billings. She worked for the Texas Oil Company in Lewistown, the Kansas Veterans Commission in Junction City, Kansas, General Mills and Pillsbury in Minneapolis Minnesota, Ray Dockery as a legal secretary in Lewistown and the Moore Public Scho