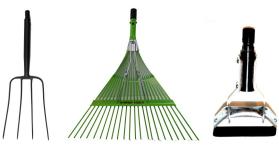

### **TOOL HEADS**

Flat Shovel & Spade with Large Foot Steps

Lg Scoop Shovel

Flat Spade 7' Scraper Flat Post Hole Shovel Pitchfork

4 Fork Pitch Spring Rake, Leaf, Rock & Grass

Hula-Ho Weeder