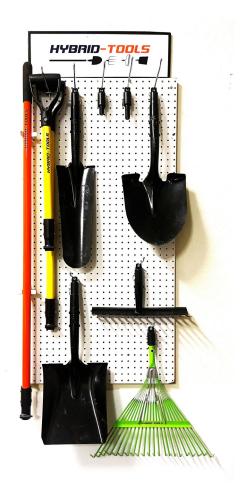

# **HYBRID-TOOLS**

Hybrid-Tools can be mounted on any peg board, hooks, stored in a bag or tool box.

Warranty: Hybrid-Tools LLC offers a I year replacement on any manufactured defects. Warranty is void if any abuse on the shovel heads and handles. Tool heads and handles are not designed to use as hammers, pry bars, hammering into the ground, objects, or as a weapon. Splines on tool heads and acme adapters may get scuffed and burred up if not protected by hanging caps (supplied) when not in use. Warranty is void if any tampering, modifications, hammering, drilling, unscrewing or disassembling.

P.O. Box 28998 Scottsdale, AZ. 85255

A Heavy Duty Patented Interchangeable Multi Tool Head. Hybrid-Tools is a one

### **TOOL HEADS**

Flat Shovel & Spade with Large Foot Steps

Lg Scoop Shovel

Flat Spade 7' Scraper Flat Post Hole Shovel Pitchfork

4 Fork Pitch Spring Rake, Leaf, Rock & Grass

Hula-Ho Weeder

#### **HANDLES**

Patented Quick Release push button locking system made with 6061-T6 aluminum.

Hybrid -Tools Logo on handles and all tool heads. All handles are made with fiberglass and a steel insert.

ACME Thread Tool Adapters 3" & 4"

**ACCESSORIES** 

Hanging Caps

40" Carrying Bag with handle holder