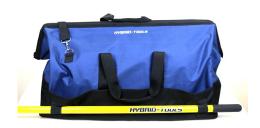

otected by hanging caps (supplied) when not in use. Warranty is void if any tampering, modifications, hammering, drilling, unscrewing or disassembling.



P.O. Box 28998 Scottsdale, AZ. 85255



A Heavy Duty Patented Interchangeable Multi Tool Head. Hybrid-Tools is a one



## **HYBRID-TOOLS**

### **TOOL HEADS**



Flat Shovel & Spade with Large Foot Steps

Lg Scoop Shovel



Flat Spade 7' Scraper Flat Post Hole Shovel Pitchfork





4 Fork Pitch Spring Rake, Leaf, Rock & Grass

Hula-Ho Weeder

## HYBRID-TOOLS

#### **HANDLES**

Patented Quick Release push button locking system made with 6061-T6 aluminum.



Hybrid -Tools Logo on handles and all tool heads. All handles are made with fiberglass and a steel insert.









ACME Thread Tool Adapters 3" & 4"

**ACCESSORIES** 

Hanging Caps



40" Carrying Bag with handle holder

#### Contact:

Email: hybridtoolsaz@gmail.com Website: www.Hybrid-Tools.com Instagram: hybrid-toolsaz Twitter: @HybridTools