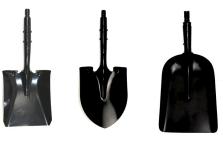

### **TOOL HEADS**

Flat Shovel & Spade with Large Foot Steps

Lg Scoop Shovel

Flat Spade 7' Scraper Flat Post Hole Shovel Pitchfork

4 Fork Pitch Spring Rake, Leaf, Rock & Grass

Hula-Ho Weeder