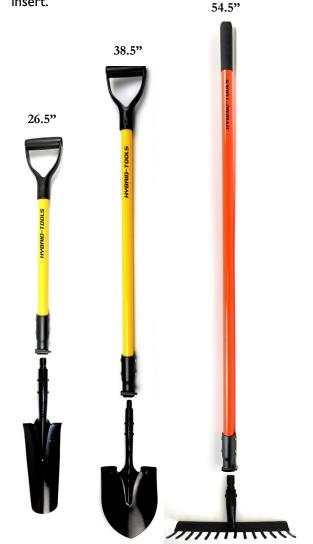

#### **HANDLES**

Patented Quick Release push button locking system made with 6061-T6 aluminum.

Hybrid -Tools Logo on handles and all tool heads. All handles are made with fiberglass and a steel insert.

ACME Thread Tool Adapters 3" & 4"