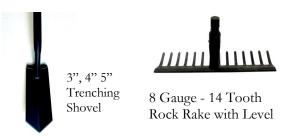

### **TOOL HEADS**

Flat Shovel & Spade with Large Foot Steps

Lg Scoop Shovel

Flat Spade 7' Scraper Flat Post Hole Shovel Pitchfork

4 Fork Pitch Spring Rake, Leaf, Rock & Grass

Hula-Ho Weeder