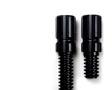

#### **HANDLES**

Patented Quick Release push button locking system made with 6061-T6 aluminum.

Hybrid -Tools Logo on handles and all tool heads. All handles are made with fiberglass and a steel insert.

ACME Thread Tool Adapters 3" & 4"