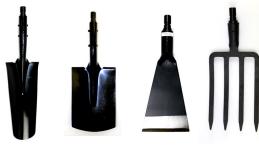

### **TOOL HEADS**

Flat Shovel & Spade with Large Foot Steps

Lg Scoop Shovel

Flat Spade 7' Scraper Flat Post Hole Shovel Pitchfork

4 Fork Pitch Spring Rake, Leaf, Rock & Grass

Hula-Ho Weeder