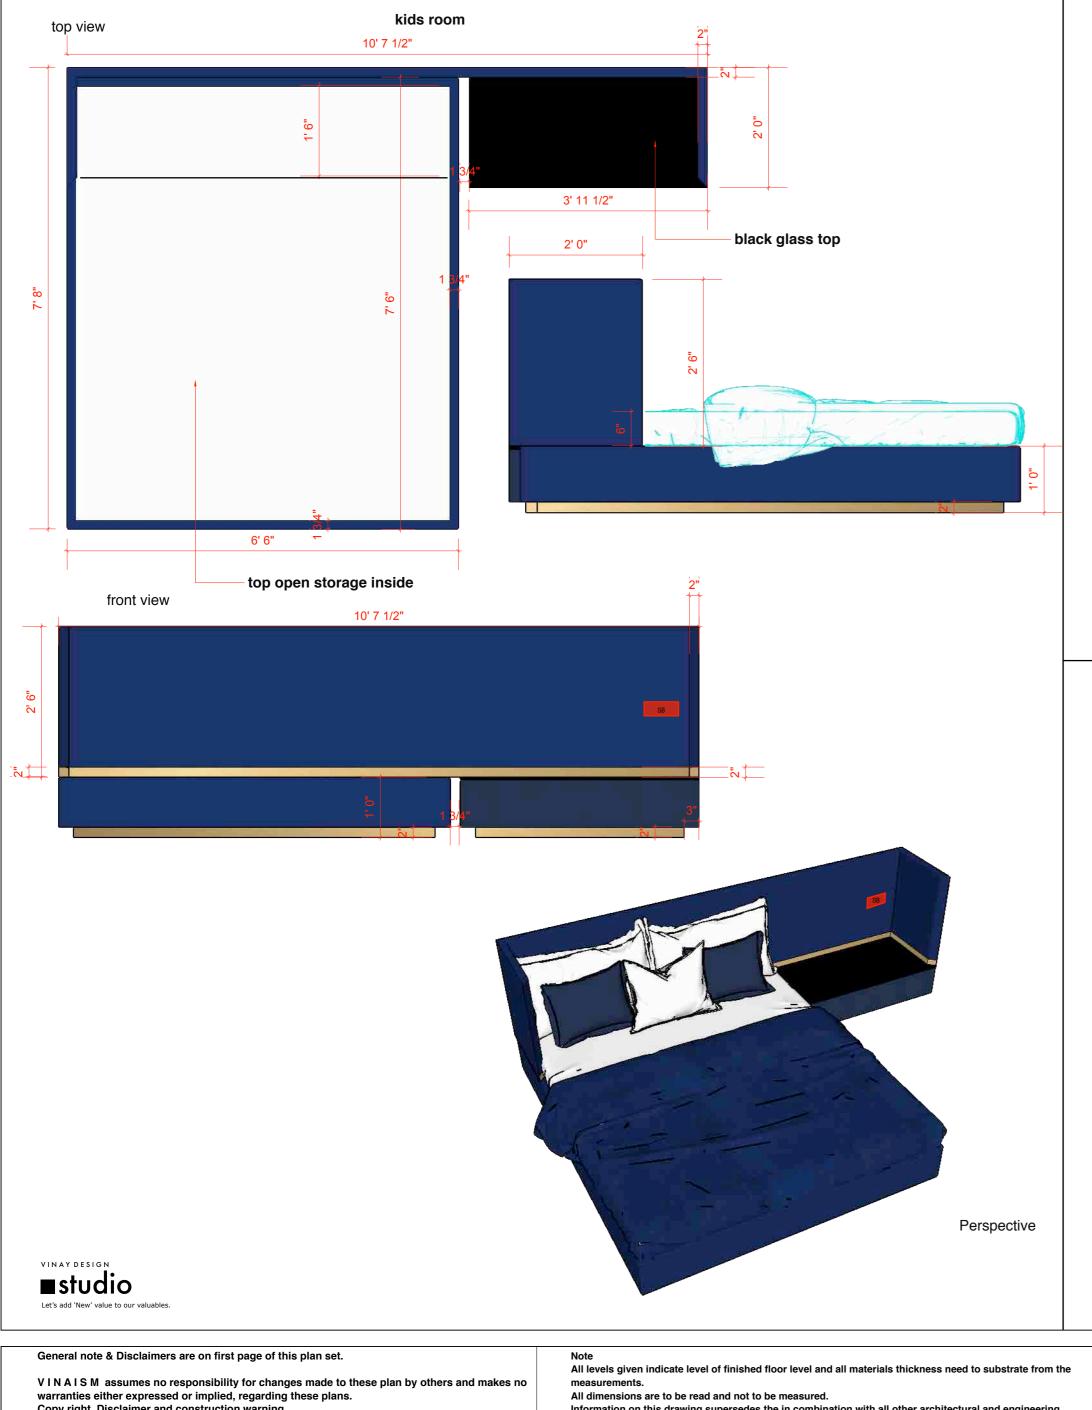

## Partition

| DESCRIPTION Concept Drawing<br>Floor plan<br>Structure plan<br>Exterior design<br>Civil work<br>Fabrication<br>Plumbing<br>Flooring / Tilting<br>Electrical | Working Drawing | PROJECT TITLE<br>Location | <b>Narshing Ji Residence</b><br>Himayath Nagar,<br>Hyderabad | North | Page no |
|-------------------------------------------------------------------------------------------------------------------------------------------------------------|-----------------|---------------------------|--------------------------------------------------------------|-------|---------|
| Pop<br>Carpentry work<br>Glass work                                                                                                                         |                 |                           | April - 10 - 2019                                            |       | 026 - A |