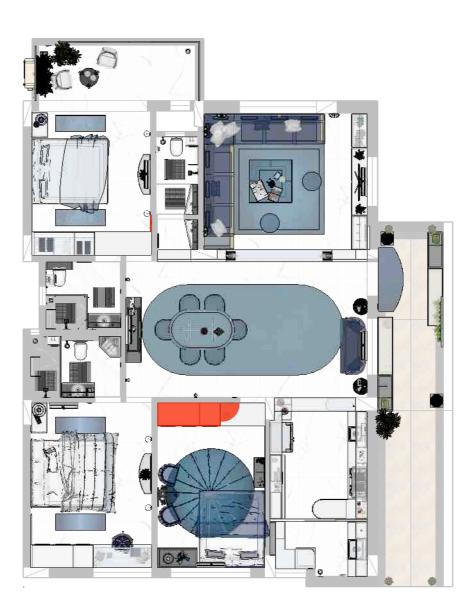

## reference plan

Interior furniture layout defining entire space, things marked in red can be readymade furniture for which measurements are just for reference. final drawing will be start after furniture style, feel and look is finalised.