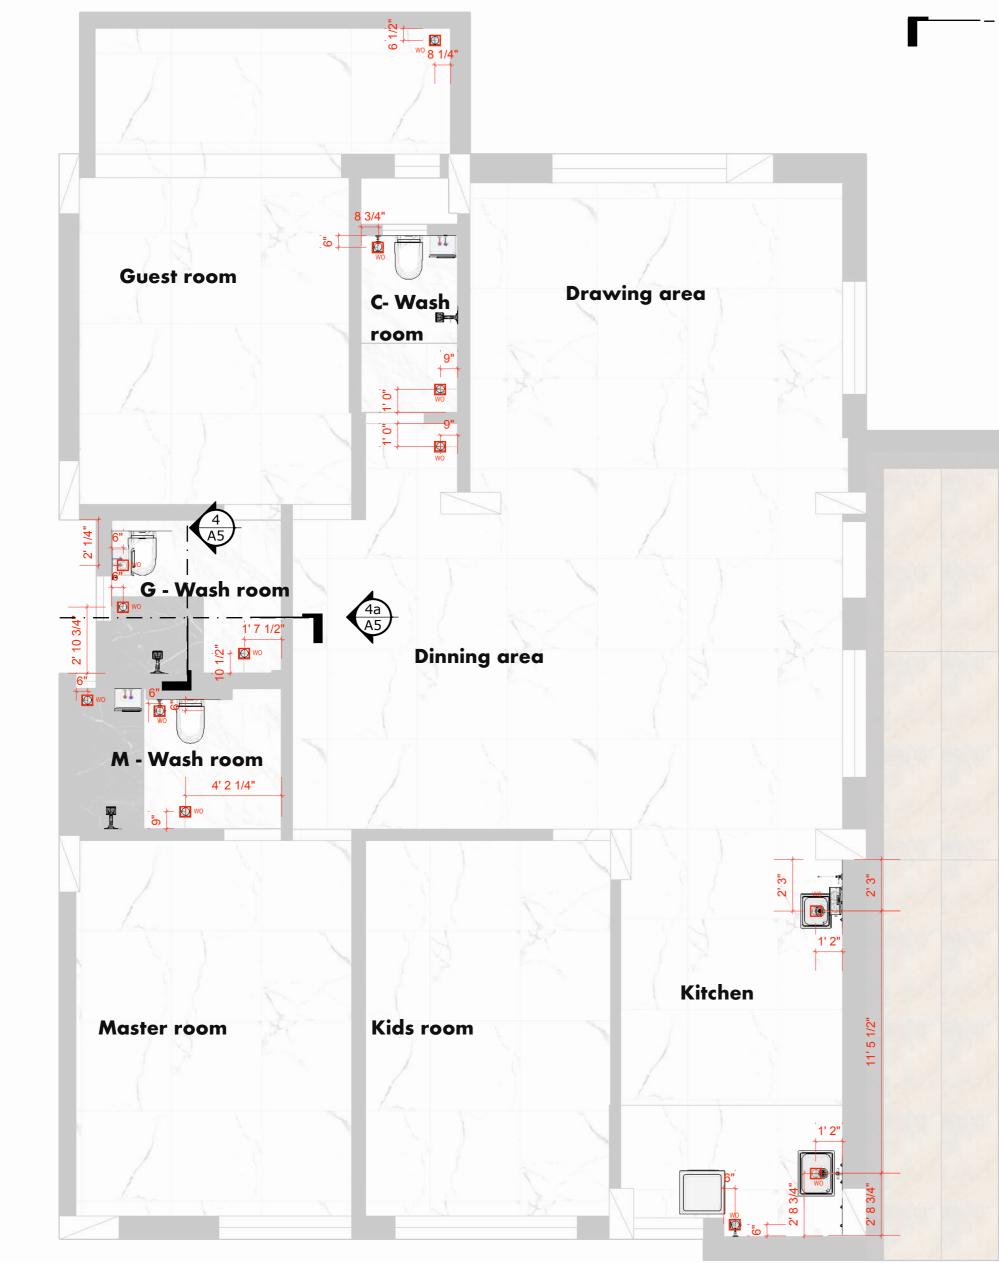

## reference plan

Interior furniture layout defining entire space, things marked in red can be readymade furniture for which measurements are just for reference. final drawing will be start after furniture style, feel and look is finalised.

## reference plan

Interior layout

| DESCRIPTION       Concept Drawing         Floor plan | Working Drawing | PROJECT TITLE<br>Location | <b>Narshing Ji Residence</b><br>Himayath Nagar,<br>Hyderabad | North | Page no |
|------------------------------------------------------|-----------------|---------------------------|--------------------------------------------------------------|-------|---------|
| Pop<br>Carpentry work<br>Glass work                  |                 |                           | April - 10 - 2019                                            |       | 000 - A |