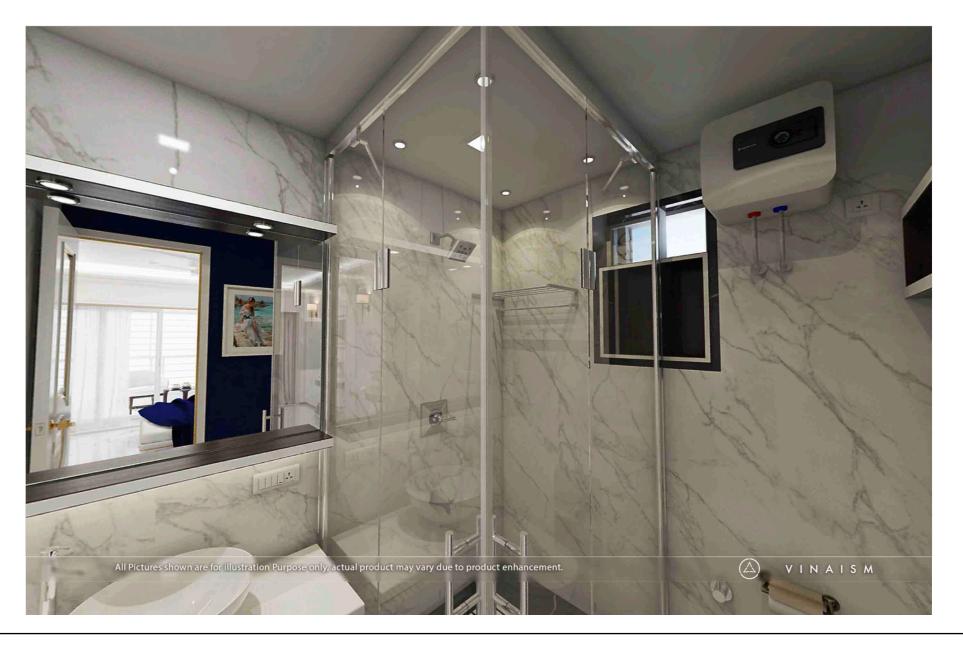

# Plumbing G-washroom shower, WC & washbasin

| DESCRIPTION       Concept Drawing         Floor plan | Working Drawing | PROJECT TITLE<br>Location | <b>Narshing Ji Residence</b><br>Himayath Nagar,<br>Hyderabad | North | Page no |
|------------------------------------------------------|-----------------|---------------------------|--------------------------------------------------------------|-------|---------|
| Pop<br>Carpentry work<br>Glass work                  |                 |                           | April - 10 - 2019                                            |       | 007 - A |

# Plumbing M-washroom shower, WC & washbasin

|        | DESCRIPTION       Concept Drawing         Floor plan | Working Drawing | PROJECT TITLE<br>Location | <b>Narshing Ji Residence</b><br>Himayath Nagar,<br>Hyderabad | North | Page no |
|--------|------------------------------------------------------|-----------------|---------------------------|--------------------------------------------------------------|-------|---------|
| 1. A . | Pop  Carpentry work  Glass work                      |                 |                           | April - 10 - 2019                                            |       | 009 - A |