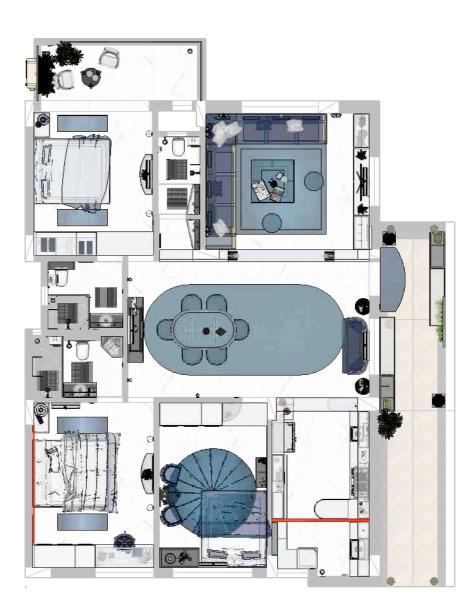

Partition

master room wall

|    | DESCRIPTION Concept Drawing<br>Floor plan<br>Structure plan<br>Exterior design<br>Civil work<br>Fabrication | Working Drawing | PROJECT TITLE<br>Location | <b>Narshing Ji Residence</b><br>Himayath Nagar, | North |         |
|----|-------------------------------------------------------------------------------------------------------------|-----------------|---------------------------|-------------------------------------------------|-------|---------|
| 部で | Plumbing D<br>Flooring / Tilting D<br>Electrical D                                                          |                 |                           | Hyderabad                                       |       | Page no |
|    | Pop □<br>Carpentry work □<br>Glass work □                                                                   |                 |                           | April - 10 - 2019                               |       | 025 - A |

## Partition

| DESCRIPTION Concept Drawing<br>Floor plan<br>Structure plan<br>Exterior design<br>Civil work<br>Fabrication<br>Plumbing<br>Flooring / Tilting<br>Electrical | Working Drawing | PROJECT TITLE<br>Location | <b>Narshing Ji Residence</b><br>Himayath Nagar,<br>Hyderabad | North | Page no |
|-------------------------------------------------------------------------------------------------------------------------------------------------------------|-----------------|---------------------------|--------------------------------------------------------------|-------|---------|
| Pop<br>Carpentry work<br>Glass work                                                                                                                         |                 |                           | April - 10 - 2019                                            |       | 026 - A |