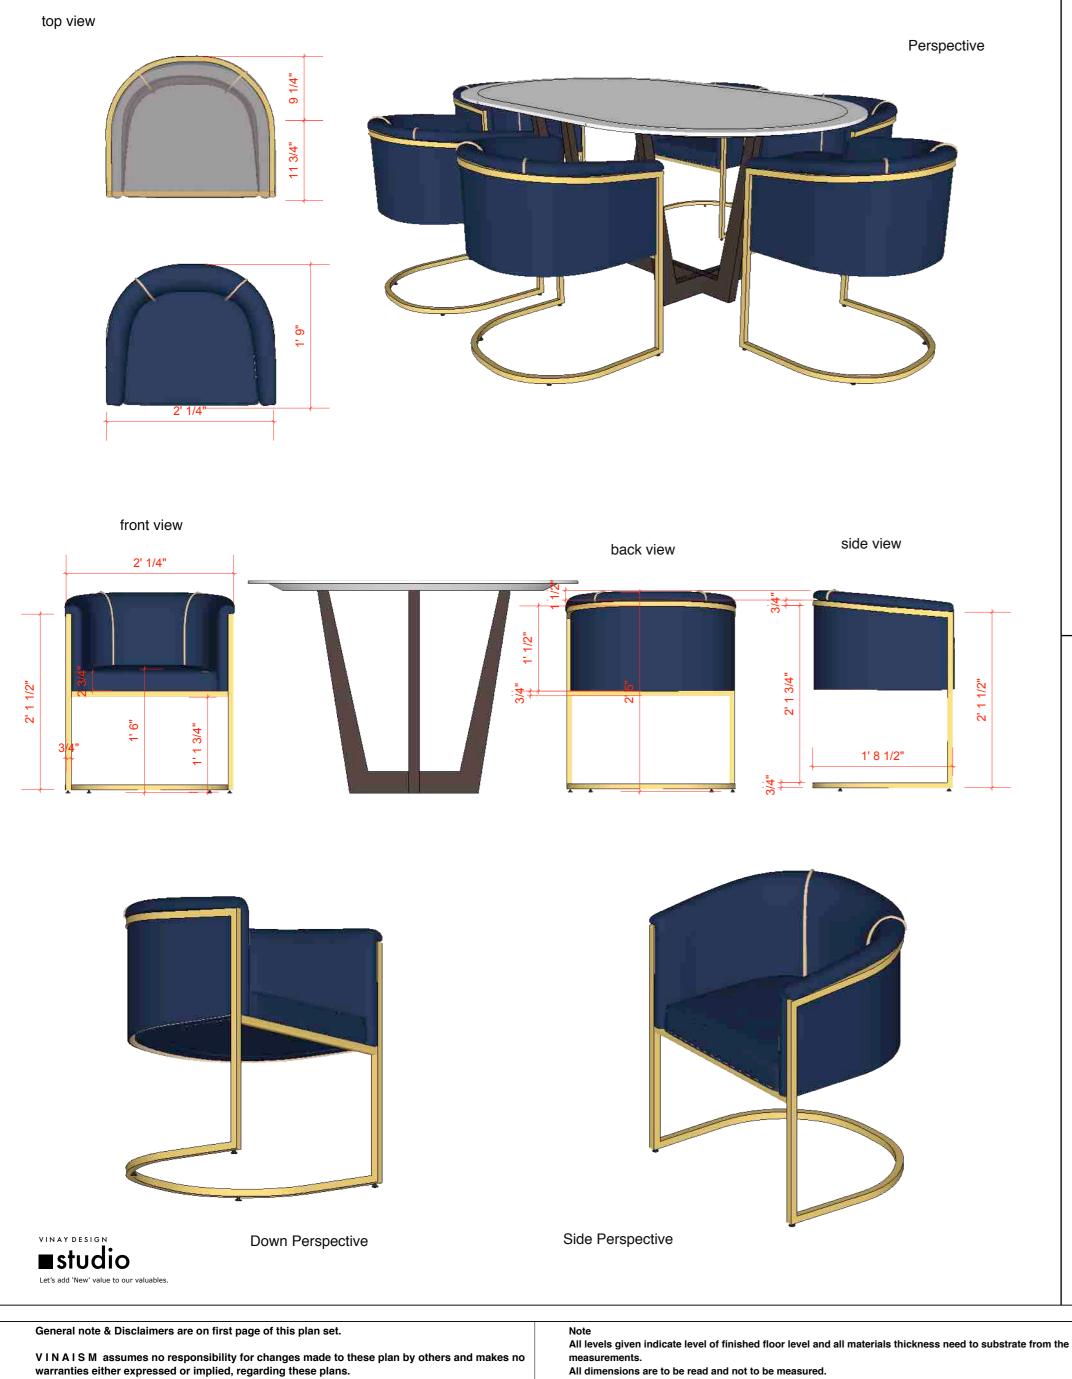

## reference plan

Interior layout

| DESCRIPTION       Concept Drawing         Floor plan | Working Drawing | PROJECT TITLE<br>Location | <b>Narshing Ji Residence</b><br>Himayath Nagar,<br>Hyderabad | North | Page no |
|------------------------------------------------------|-----------------|---------------------------|--------------------------------------------------------------|-------|---------|
| Pop<br>Carpentry work<br>Glass work                  |                 |                           | April - 10 - 2019                                            |       | 000 - A |