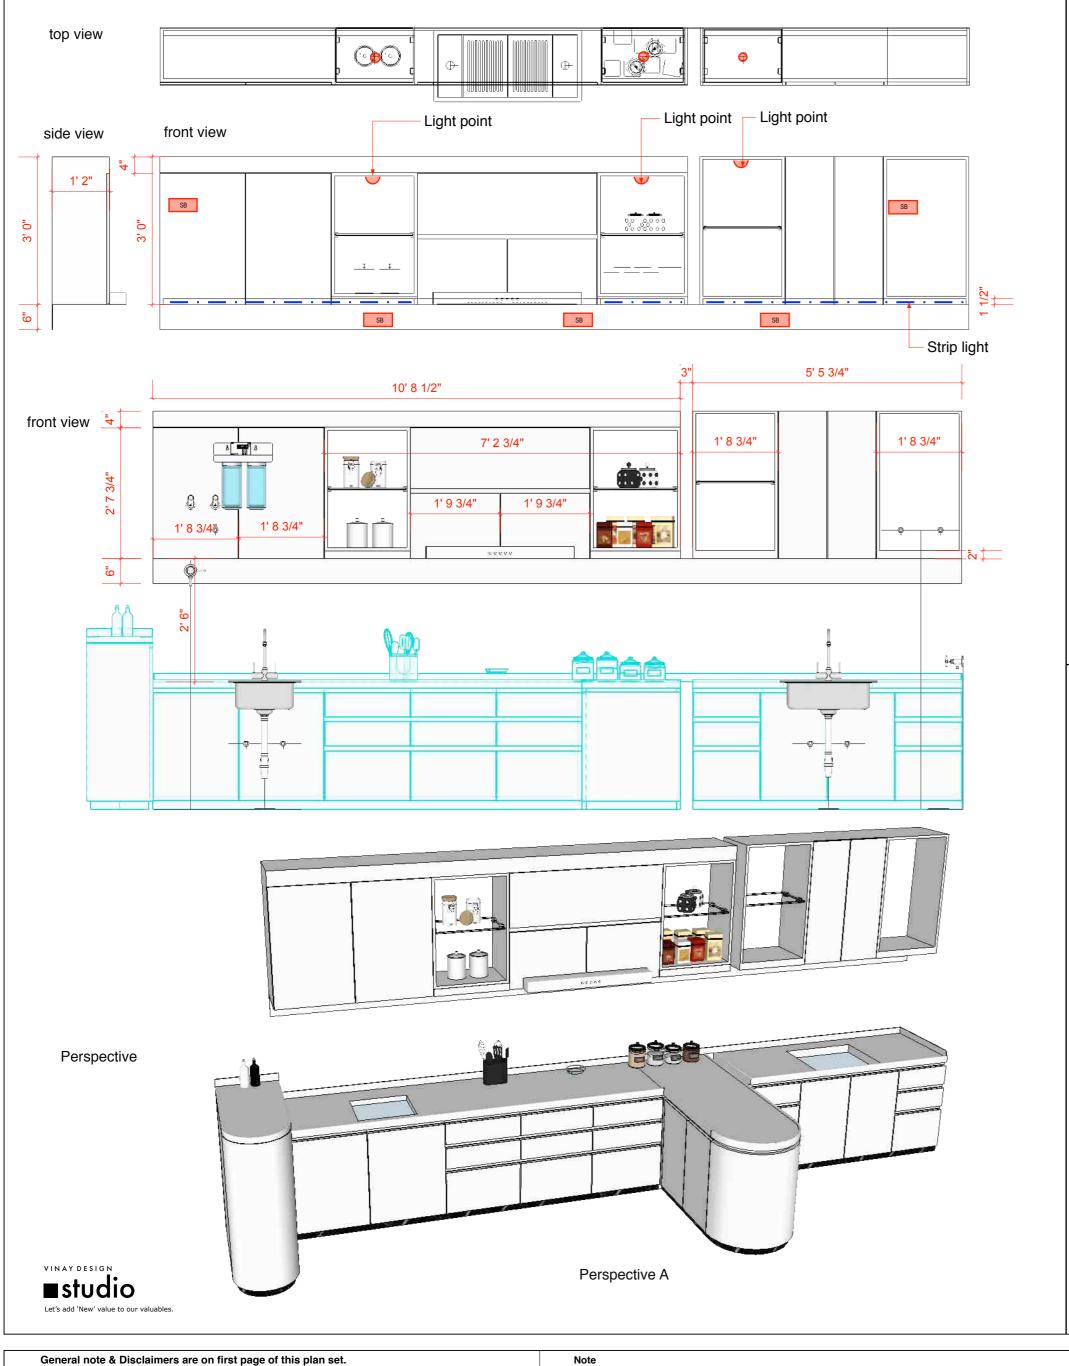

Kitchen

Left side platform

|         | DESCRIPTION Concept Drawing<br>Floor plan<br>Structure plan<br>Exterior design<br>Civil work<br>Fabrication<br>Plumbing | Working Drawing | PROJECT TITLE<br>Location | <b>Narshing Ji Residence</b><br>Himayath Nagar,<br>Hyderabad | North    |         |  |
|---------|-------------------------------------------------------------------------------------------------------------------------|-----------------|---------------------------|--------------------------------------------------------------|----------|---------|--|
|         | Flooring / Tilting  Electrical                                                                                          |                 |                           | -                                                            | $\smile$ | Page no |  |
| 1.40.21 | Pop<br>Carpentry work<br>Glass work                                                                                     |                 |                           | April - 10 - 2019                                            |          | 020 - A |  |

The architect- engineer must be informed about contradiction of any kind before construction begins. All ideas design and arrangements represented here on are property of vinay designs.

Kitchen

Left side platform

Kitchen

Left side platform

|                          | DESCRIPTION Concept Drawing  | Working Drawing |               |                       |           |         |
|--------------------------|------------------------------|-----------------|---------------|-----------------------|-----------|---------|
|                          | Floor plan                   |                 | PROJECT TITLE | Narshing Ji Residence | Novih     |         |
|                          | Structure plan               | Ĕ               | Location      | •                     | North     |         |
| 2.4 1/2                  | Civil work<br>Fabrication    |                 | Location      | Himayath Nagar,       | $(\land)$ |         |
| 7 <b>19</b> 744          | Plumbing  Flooring / Tilting |                 |               | Hyderabad             |           |         |
|                          | Electrical                   |                 |               |                       |           | Page no |
| والمتحال المنهين والتقار | Pop 🗖                        |                 |               | April 10 2010         |           |         |
|                          | Carpentry work  Glass work   |                 |               | April - 10 - 2019     |           | 023 - A |

Kitchen

Left side upper unit

| DESCRIPTION       Concept Drawing         Floor plan | Working Drawing | PROJECT TITLE<br>Location | <b>Narshing Ji Residence</b><br>Himayath Nagar,<br>Hyderabad | North | Page no |   |
|------------------------------------------------------|-----------------|---------------------------|--------------------------------------------------------------|-------|---------|---|
| Electrical D<br>Pop D<br>Carpentry work D            |                 |                           | April - 10 - 2019                                            |       | 024 - A |   |
| Glass work                                           |                 |                           |                                                              |       |         | 1 |