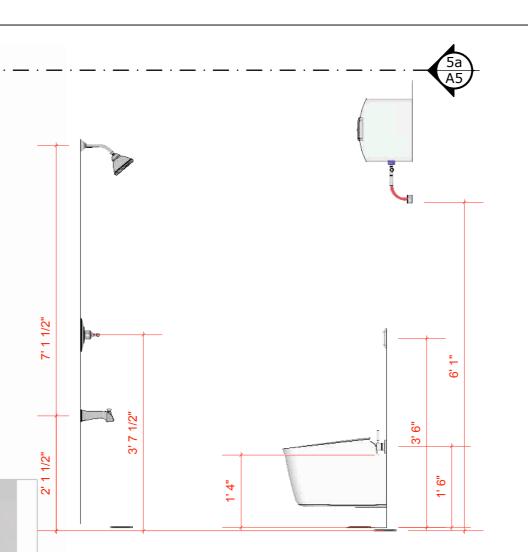

# Plumbing M-washroom shower, WC & washbasin

|        | DESCRIPTION       Concept Drawing         Floor plan | Working Drawing | PROJECT TITLE<br>Location | <b>Narshing Ji Residence</b><br>Himayath Nagar,<br>Hyderabad | North | Page no |
|--------|------------------------------------------------------|-----------------|---------------------------|--------------------------------------------------------------|-------|---------|
| 1. A . | Pop  Carpentry work  Glass work                      |                 |                           | April - 10 - 2019                                            |       | 009 - A |

## **M-washroom**

washbasin & storage unit

|  | DESCRIPTION       Concept Drawing         Floor plan | Working Drawing | <b>PROJECT TITLE</b><br>Location | <b>Narshing Ji Residence</b><br>Himayath Nagar,<br>Hyderabad<br>April - 10 - 2019 | North | Page no<br><b>010 - A</b> |
|--|------------------------------------------------------|-----------------|----------------------------------|-----------------------------------------------------------------------------------|-------|---------------------------|
|--|------------------------------------------------------|-----------------|----------------------------------|-----------------------------------------------------------------------------------|-------|---------------------------|