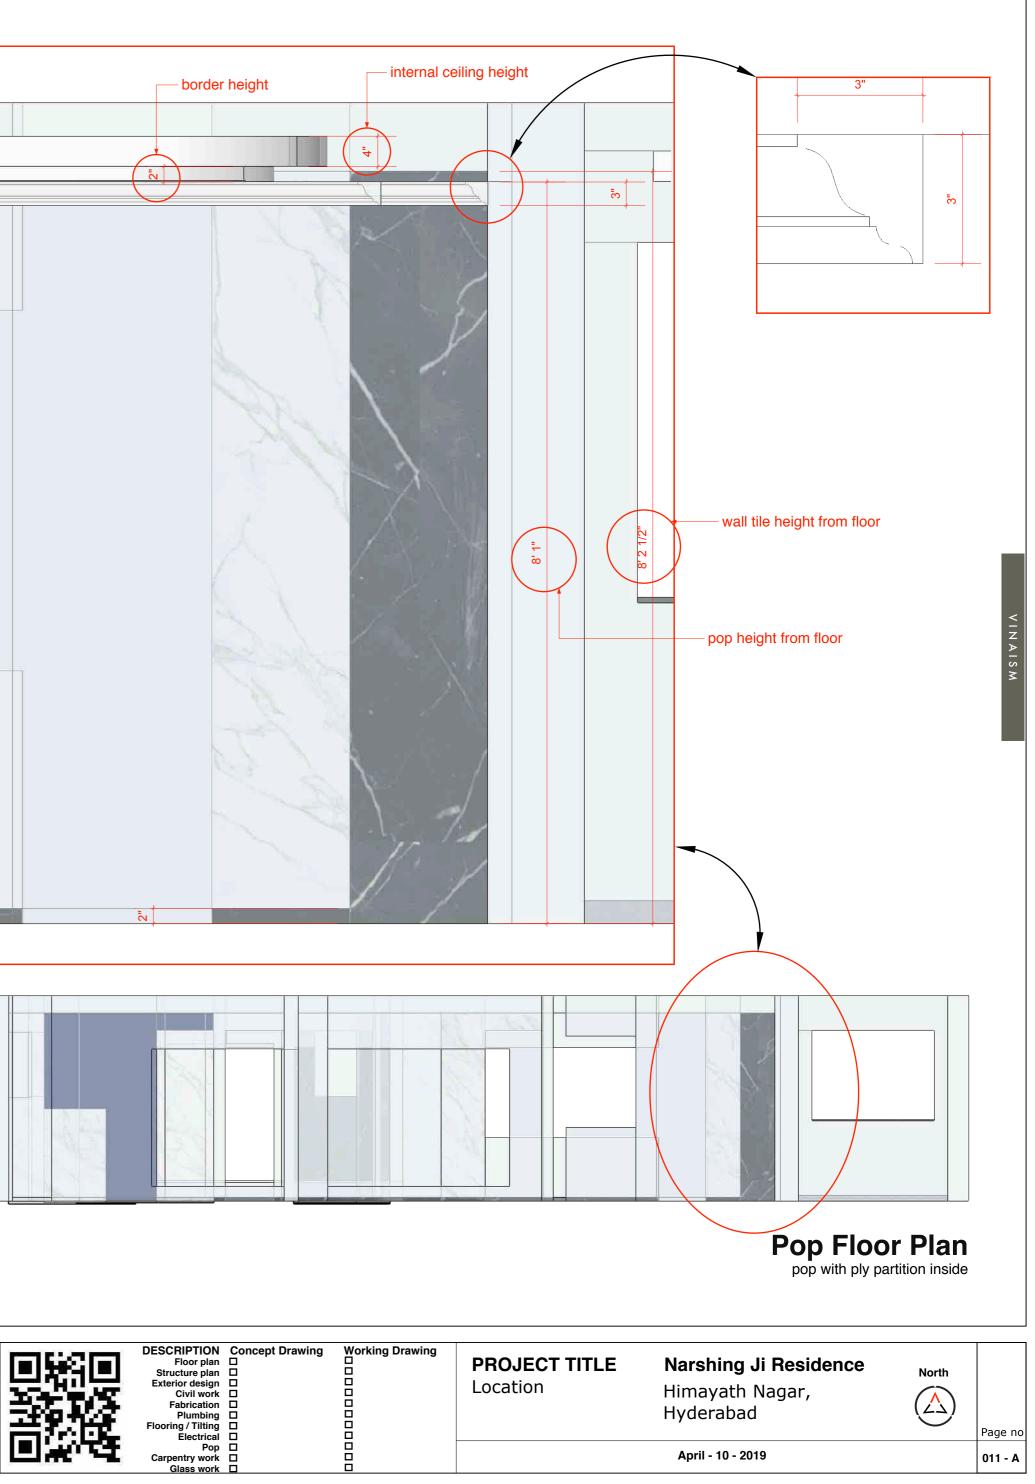

## reference plan

Interior furniture layout defining entire space, things marked in red can be readymade furniture for which measurements are just for reference. final drawing will be start after furniture style, feel and look is finalised.

## reference plan

Interior layout

| DESCRIPTION       Concept Drawing         Floor plan | Working Drawing | PROJECT TITLE<br>Location | <b>Narshing Ji Residence</b><br>Himayath Nagar,<br>Hyderabad | North | Page no |
|------------------------------------------------------|-----------------|---------------------------|--------------------------------------------------------------|-------|---------|
| Pop<br>Carpentry work<br>Glass work                  |                 |                           | April - 10 - 2019                                            |       | 000 - A |