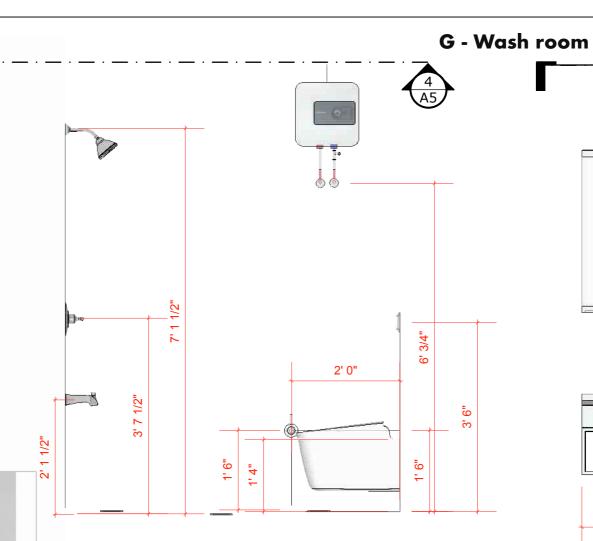

# Plumbing G-washroom shower, WC & washbasin

| DESCRIPTION       Concept Drawing         Floor plan | Working Drawing | PROJECT TITLE<br>Location | <b>Narshing Ji Residence</b><br>Himayath Nagar,<br>Hyderabad | North | Page no |
|------------------------------------------------------|-----------------|---------------------------|--------------------------------------------------------------|-------|---------|
| Pop<br>Carpentry work<br>Glass work                  |                 |                           | April - 10 - 2019                                            |       | 007 - A |

**G-** washroom

washbasin & storage unit

|        | DESCRIPTION Concept Drawing      | Working Drawing |               |                       |            |         |
|--------|----------------------------------|-----------------|---------------|-----------------------|------------|---------|
| 1530   | Floor plan<br>Structure plan     |                 | PROJECT TITLE | Narshing Ji Residence | North      |         |
| 것엔뭆    | Exterior design<br>Civil work    |                 | Location      | Himayath Nagar,       |            |         |
| 石以子    | Fabrication<br>Plumbing          |                 |               | Hyderabad             | $(\Delta)$ |         |
| ■7.7~2 | Flooring / Tilting<br>Electrical |                 |               | Tyuciubuu             | $\bigcirc$ | Page no |
|        | Pop<br>Carpentry work            |                 |               | April - 10 - 2019     |            | 008 - A |
|        | Glass work                       |                 |               |                       |            |         |