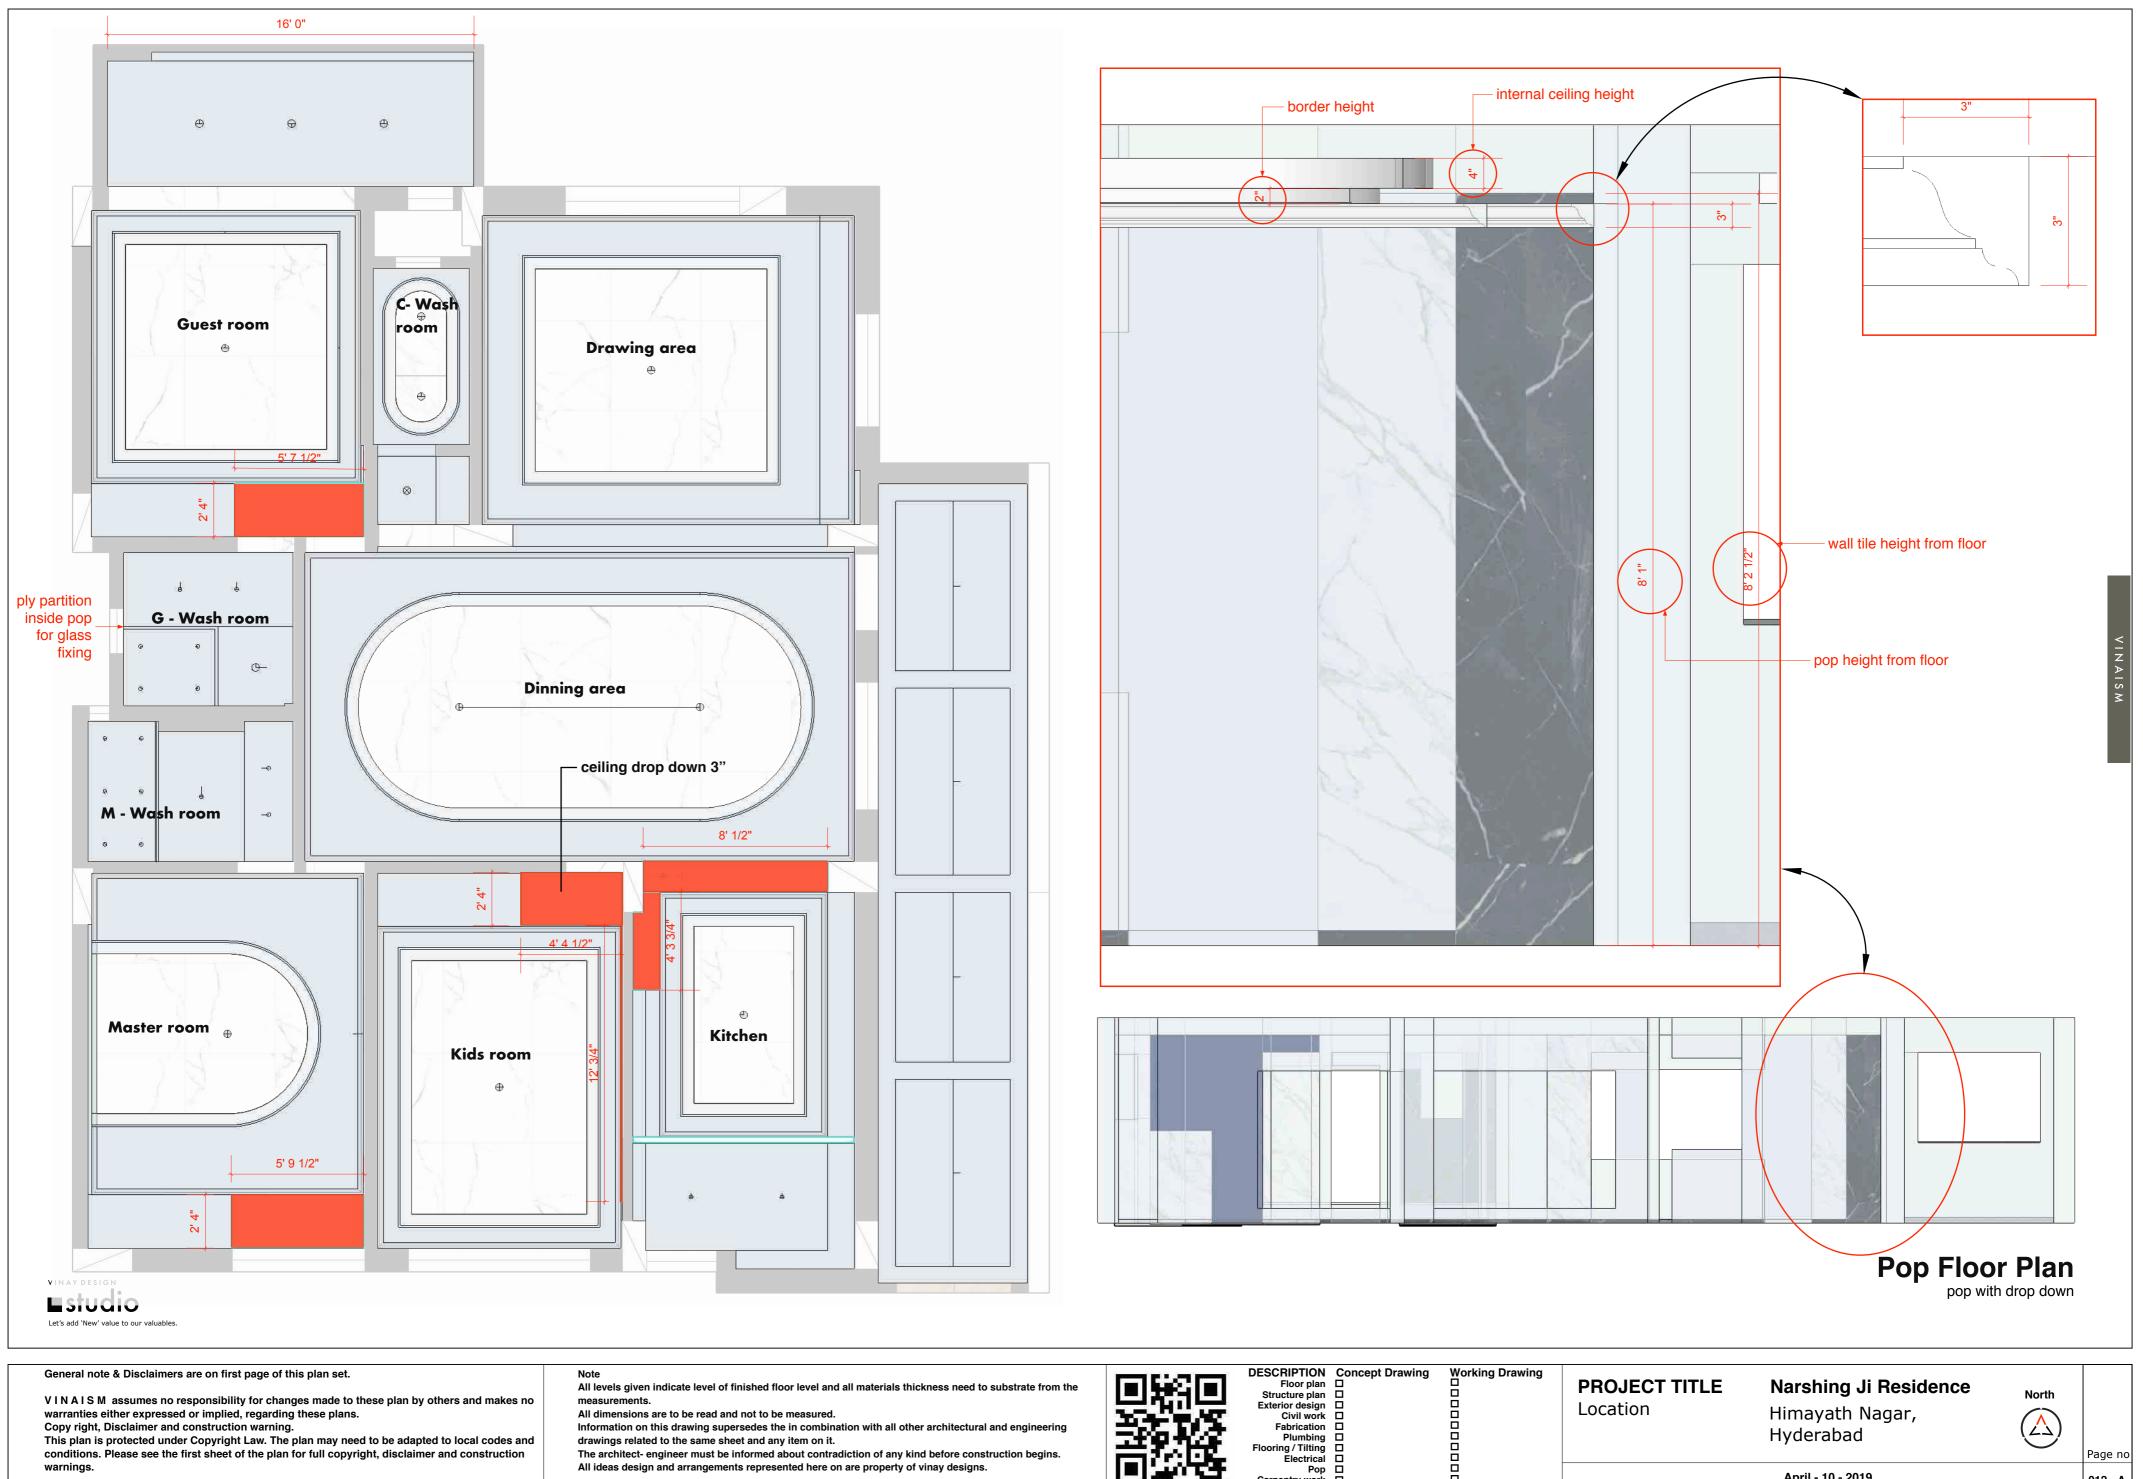

## reference plan

Interior furniture layout defining entire space, things marked in red can be readymade furniture for which measurements are just for reference. final drawing will be start after furniture style, feel and look is finalised.

## reference plan

Interior layout

| DESCRIPTION       Concept Drawing         Floor plan | Working Drawing | PROJECT TITLE<br>Location | <b>Narshing Ji Residence</b><br>Himayath Nagar,<br>Hyderabad | North | Page no |
|------------------------------------------------------|-----------------|---------------------------|--------------------------------------------------------------|-------|---------|
| Pop<br>Carpentry work<br>Glass work                  |                 |                           | April - 10 - 2019                                            |       | 000 - A |