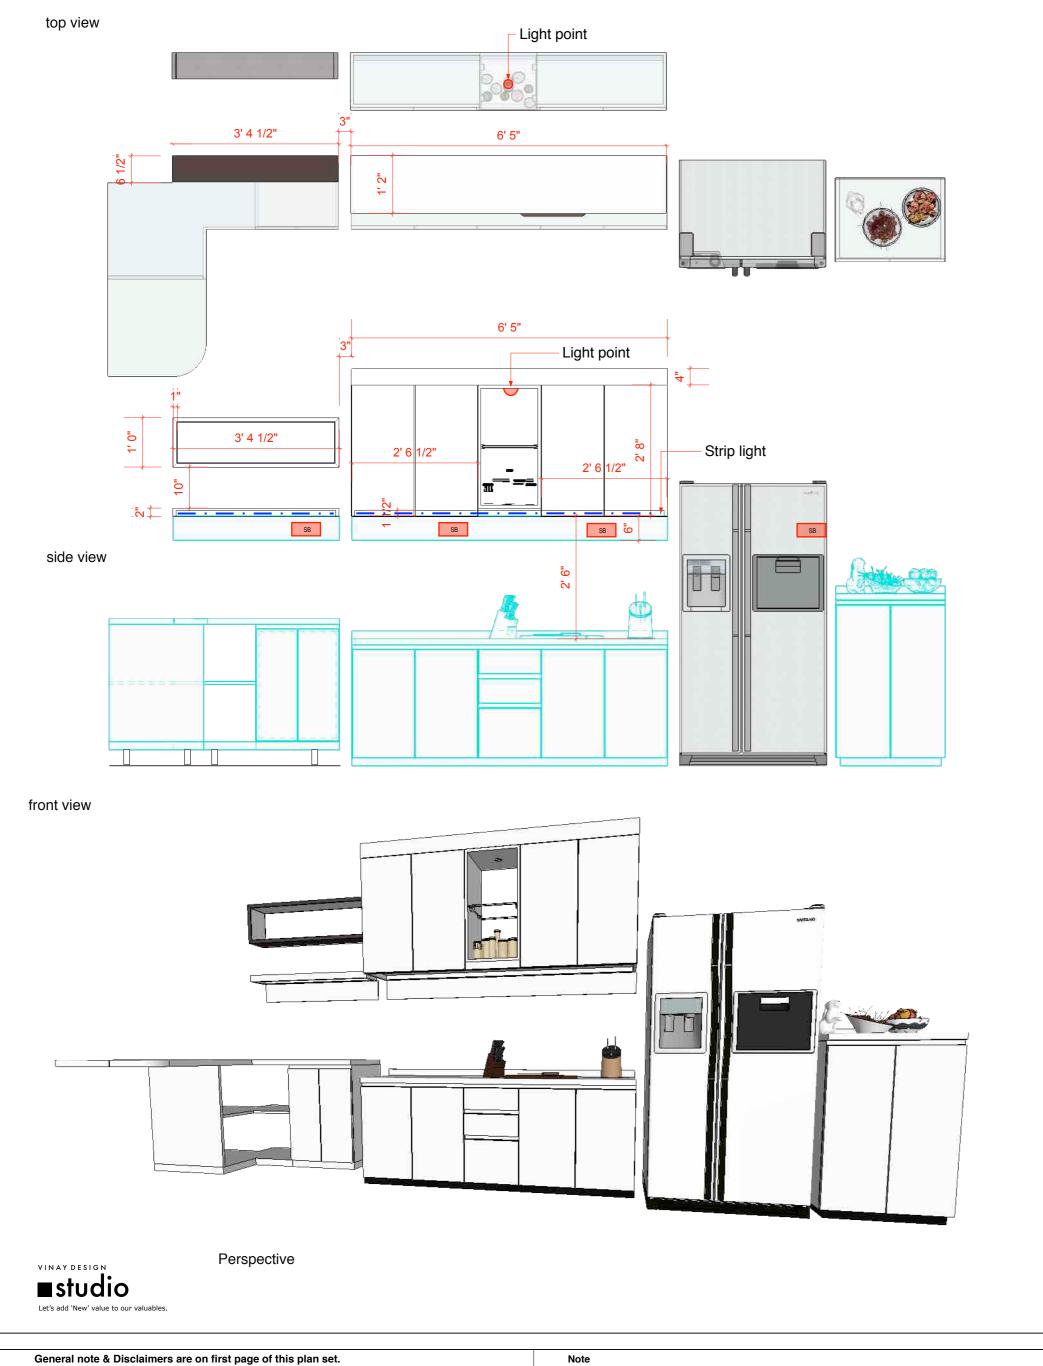

Kitchen

Left side platform

|         | DESCRIPTION Concept Drawing<br>Floor plan<br>Structure plan<br>Exterior design<br>Civil work<br>Fabrication<br>Plumbing | Working Drawing | PROJECT TITLE<br>Location | <b>Narshing Ji Residence</b><br>Himayath Nagar,<br>Hyderabad | North    |         |  |
|---------|-------------------------------------------------------------------------------------------------------------------------|-----------------|---------------------------|--------------------------------------------------------------|----------|---------|--|
|         | Flooring / Tilting  Electrical                                                                                          |                 |                           | -                                                            | $\smile$ | Page no |  |
| 1.40.21 | Pop<br>Carpentry work<br>Glass work                                                                                     |                 |                           | April - 10 - 2019                                            |          | 020 - A |  |

The architect- engineer must be informed about contradiction of any kind before construction begins. All ideas design and arrangements represented here on are property of vinay designs.

Kitchen

Left side platform

Kitchen

Left side platform

|                          | DESCRIPTION Concept Drawing  | Working Drawing |               |                       |           |         |
|--------------------------|------------------------------|-----------------|---------------|-----------------------|-----------|---------|
|                          | Floor plan                   |                 | PROJECT TITLE | Narshing Ji Residence | Novih     |         |
|                          | Structure plan               | Ĕ               | Location      | •                     | North     |         |
| 2.4 1/2                  | Civil work<br>Fabrication    |                 | Location      | Himayath Nagar,       | $(\land)$ |         |
| 7 <b>19</b> 744          | Plumbing  Flooring / Tilting |                 |               | Hyderabad             |           |         |
|                          | Electrical                   |                 |               |                       |           | Page no |
| والمتحال المنهين والتقار | Pop 🗖                        |                 |               | April 10 2010         |           |         |
|                          | Carpentry work  Glass work   |                 |               | April - 10 - 2019     |           | 023 - A |

Kitchen

Left side upper unit

| DESCRIPTION       Concept Drawing         Floor plan | Working Drawing | PROJECT TITLE<br>Location | <b>Narshing Ji Residence</b><br>Himayath Nagar,<br>Hyderabad | North | Page no |   |
|------------------------------------------------------|-----------------|---------------------------|--------------------------------------------------------------|-------|---------|---|
| Electrical D<br>Pop D<br>Carpentry work D            |                 |                           | April - 10 - 2019                                            |       | 024 - A |   |
| Glass work                                           |                 |                           |                                                              |       |         | 1 |