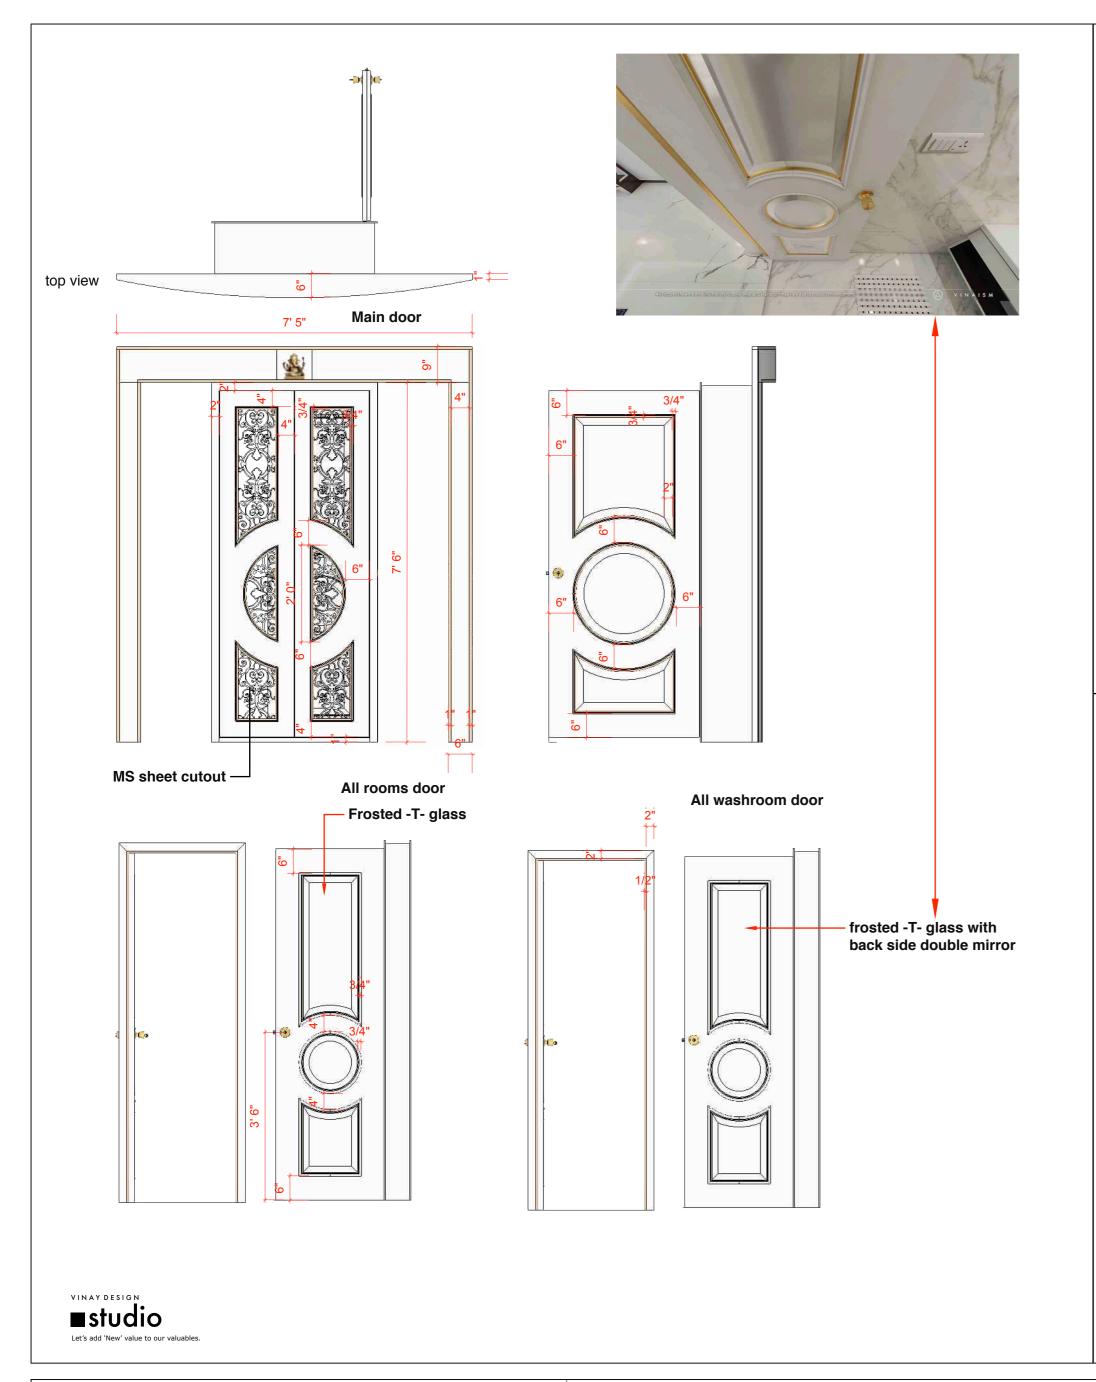

------|------------|---------|
| ŧ? Н.  |                                                                                                                                                                                                                                                |                 |                           | Пуцегарац                                                    | $\bigcirc$ | Page no |
| 1.40.2 | Pop □<br>Carpentry work □<br>Glass work □                                                                                                                                                                                                      |                 |                           | April - 10 - 2019                                            |            | 027 - A |



VINAISM assumes no responsibility for changes made to these plan by others and makes no warranties either expressed or implied, regarding these plans.

Copy right, Disclaimer and construction warning. This plan is protected under Copyright Law. The plan may need to be adapted to local codes and conditions. Please see the first sheet of the plan for full copyright, disclaimer and construction warnings. Note

All levels given indicate level of finished floor level and all materials thickness need to substrate from the measurements.

All dimensions are to be read and not to be measured. Information on this drawing supersedes the in combination with all other architectural and engineering

drawings related to the same sheet and any item on it. The architect- engineer must be informed about c