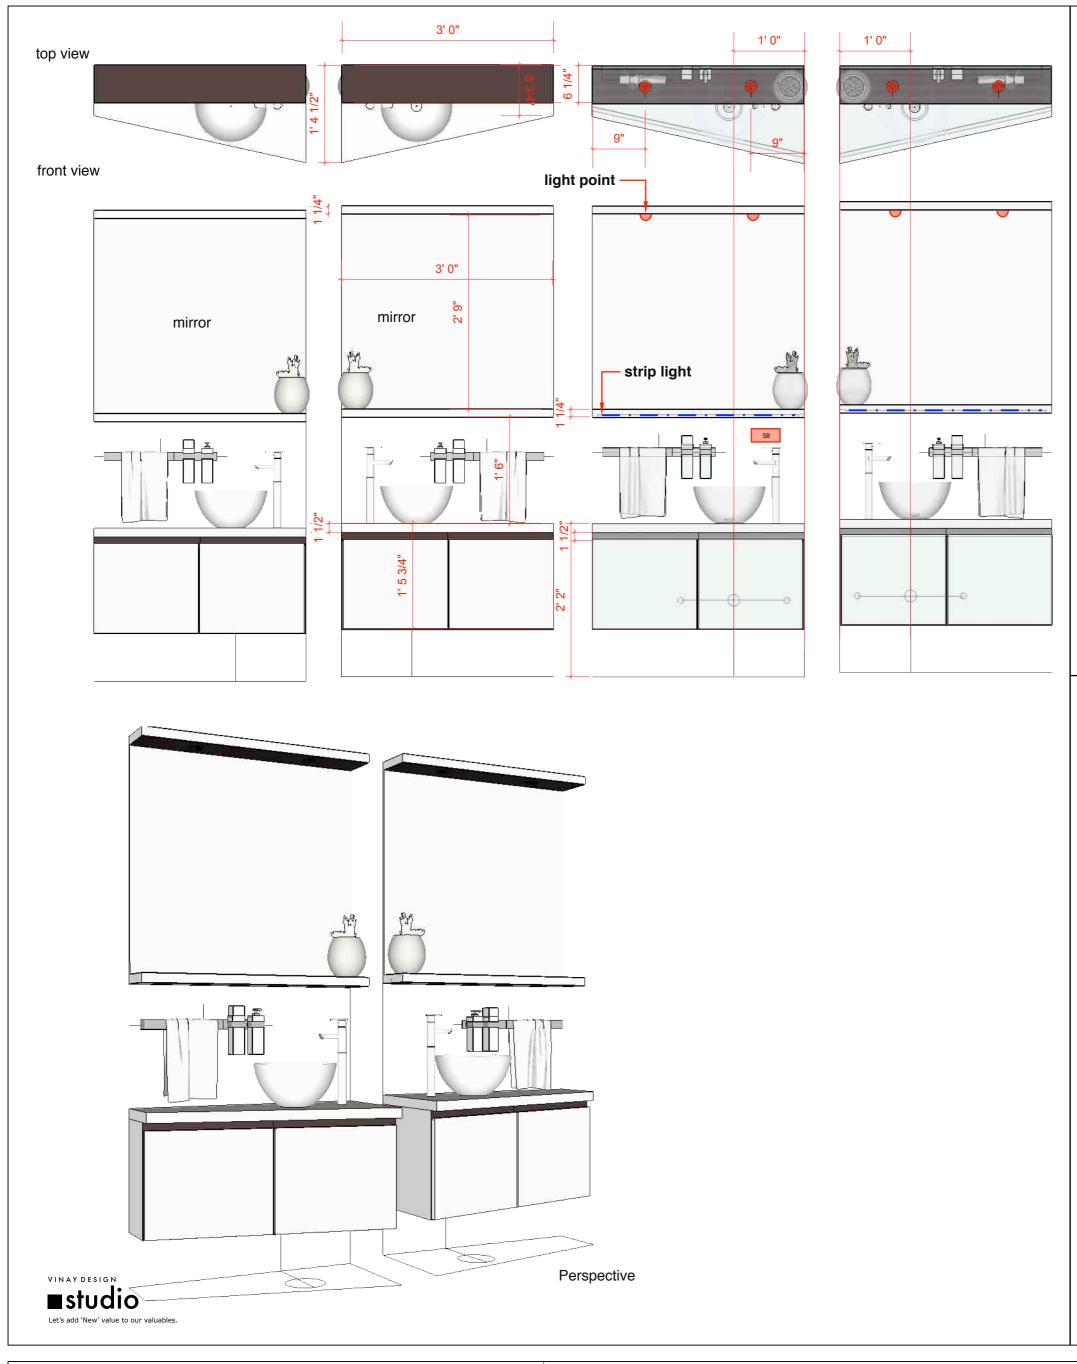

All ideas design and arrangements represented here on are property of vinay designs.

C- washroom

washbasin & storage unit

|           |                             | Washing Drawing      |               |                       |                     |         |  |
|-----------|-----------------------------|----------------------|---------------|-----------------------|---------------------|---------|--|
| TER CAREN | DESCRIPTION Concept Drawing | Working Drawing<br>□ | PROJECT TITLE | Narshing Ji Residence |                     |         |  |
|           | Structure plan              |                      | FROULOT TITLE | Naishing of nesidence | North               |         |  |
|           | Exterior design             |                      | Location      | Liberary atta Naraay  | ~                   |         |  |
|           | Civil work                  |                      | Location      | Himayath Nagar,       | $( \land )$         |         |  |
|           | Fabrication                 |                      |               |                       | $(\angle \Delta)$   |         |  |
|           | Plumbing                    |                      |               | Hyderabad             |                     |         |  |
|           | Flooring / Tilting          |                      |               | -                     | $\mathbf{\bigcirc}$ | Page no |  |
|           | Electrical                  | L L                  |               |                       |                     | Tage no |  |
|           | Pop 🗖                       | H                    |               | April - 10 - 2010     |                     |         |  |
|           | Carpentry work              | H                    |               | April - 10 - 2019     |                     | 005 - A |  |
|           | Glass work                  |                      |               |                       |                     | 1       |  |

**G-** washroom

washbasin & storage unit

|        | DESCRIPTION Concept Drawing      | Working Drawing |               |                       |            |         |
|--------|----------------------------------|-----------------|---------------|-----------------------|------------|---------|
| 1530   | Floor plan<br>Structure plan     |                 | PROJECT TITLE | Narshing Ji Residence | North      |         |
| 것엔뭆    | Exterior design<br>Civil work    |                 | Location      | Himayath Nagar,       |            |         |
| 石以子    | Fabrication<br>Plumbing          |                 |               | Hyderabad             | $(\Delta)$ |         |
| ■7.7~2 | Flooring / Tilting<br>Electrical |                 |               | Tyuciubuu             | $\bigcirc$ | Page no |
|        | Pop<br>Carpentry work            |                 |               | April - 10 - 2019     |            | 008 - A |
|        | Glass work                       |                 |               |                       |            |         |

## **M-washroom**

washbasin & storage unit

|  | DESCRIPTION       Concept Drawing         Floor plan | Working Drawing | <b>PROJECT TITLE</b><br>Location | <b>Narshing Ji Residence</b><br>Himayath Nagar,<br>Hyderabad<br>April - 10 - 2019 | North | Page no<br><b>010 - A</b> |
|--|------------------------------------------------------|-----------------|----------------------------------|-----------------------------------------------------------------------------------|-------|---------------------------|
|--|------------------------------------------------------|-----------------|----------------------------------|-----------------------------------------------------------------------------------|-------|---------------------------|