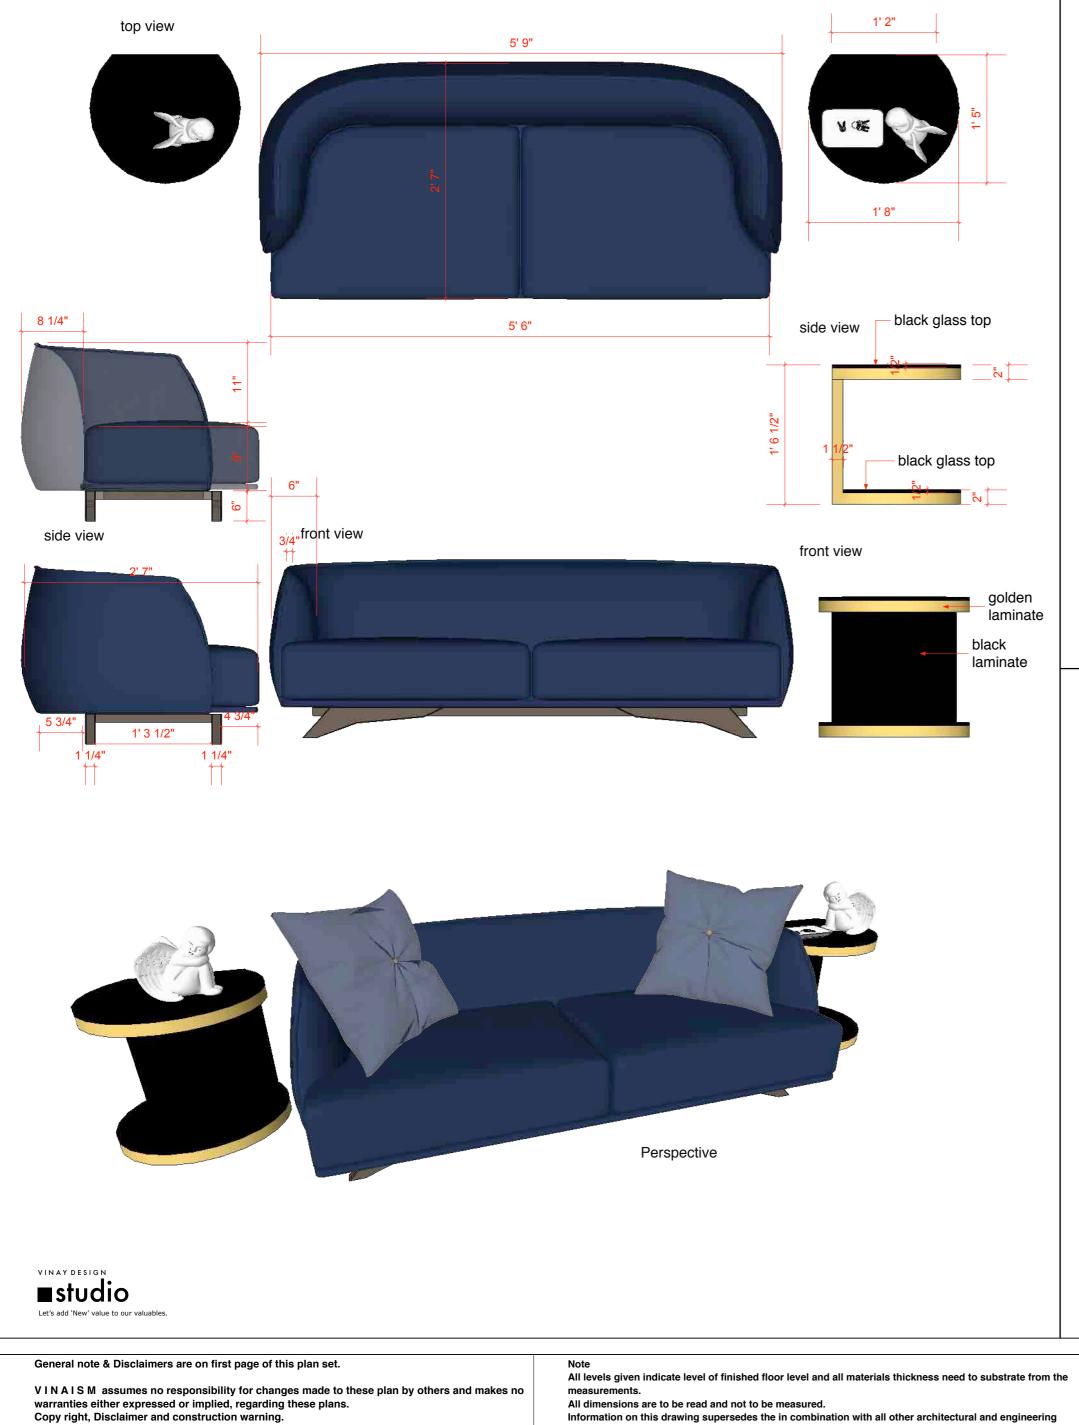

## reference plan

Interior furniture layout defining entire space, things marked in red can be readymade furniture for which measurements are just for reference. final drawing will be start after furniture style, feel and look is finalised.

## reference plan

Interior layout

| DESCRIPTION       Concept Drawing         Floor plan | Working Drawing | PROJECT TITLE<br>Location | <b>Narshing Ji Residence</b><br>Himayath Nagar,<br>Hyderabad | North | Page no |
|------------------------------------------------------|-----------------|---------------------------|--------------------------------------------------------------|-------|---------|
| Pop<br>Carpentry work<br>Glass work                  |                 |                           | April - 10 - 2019                                            |       | 000 - A |