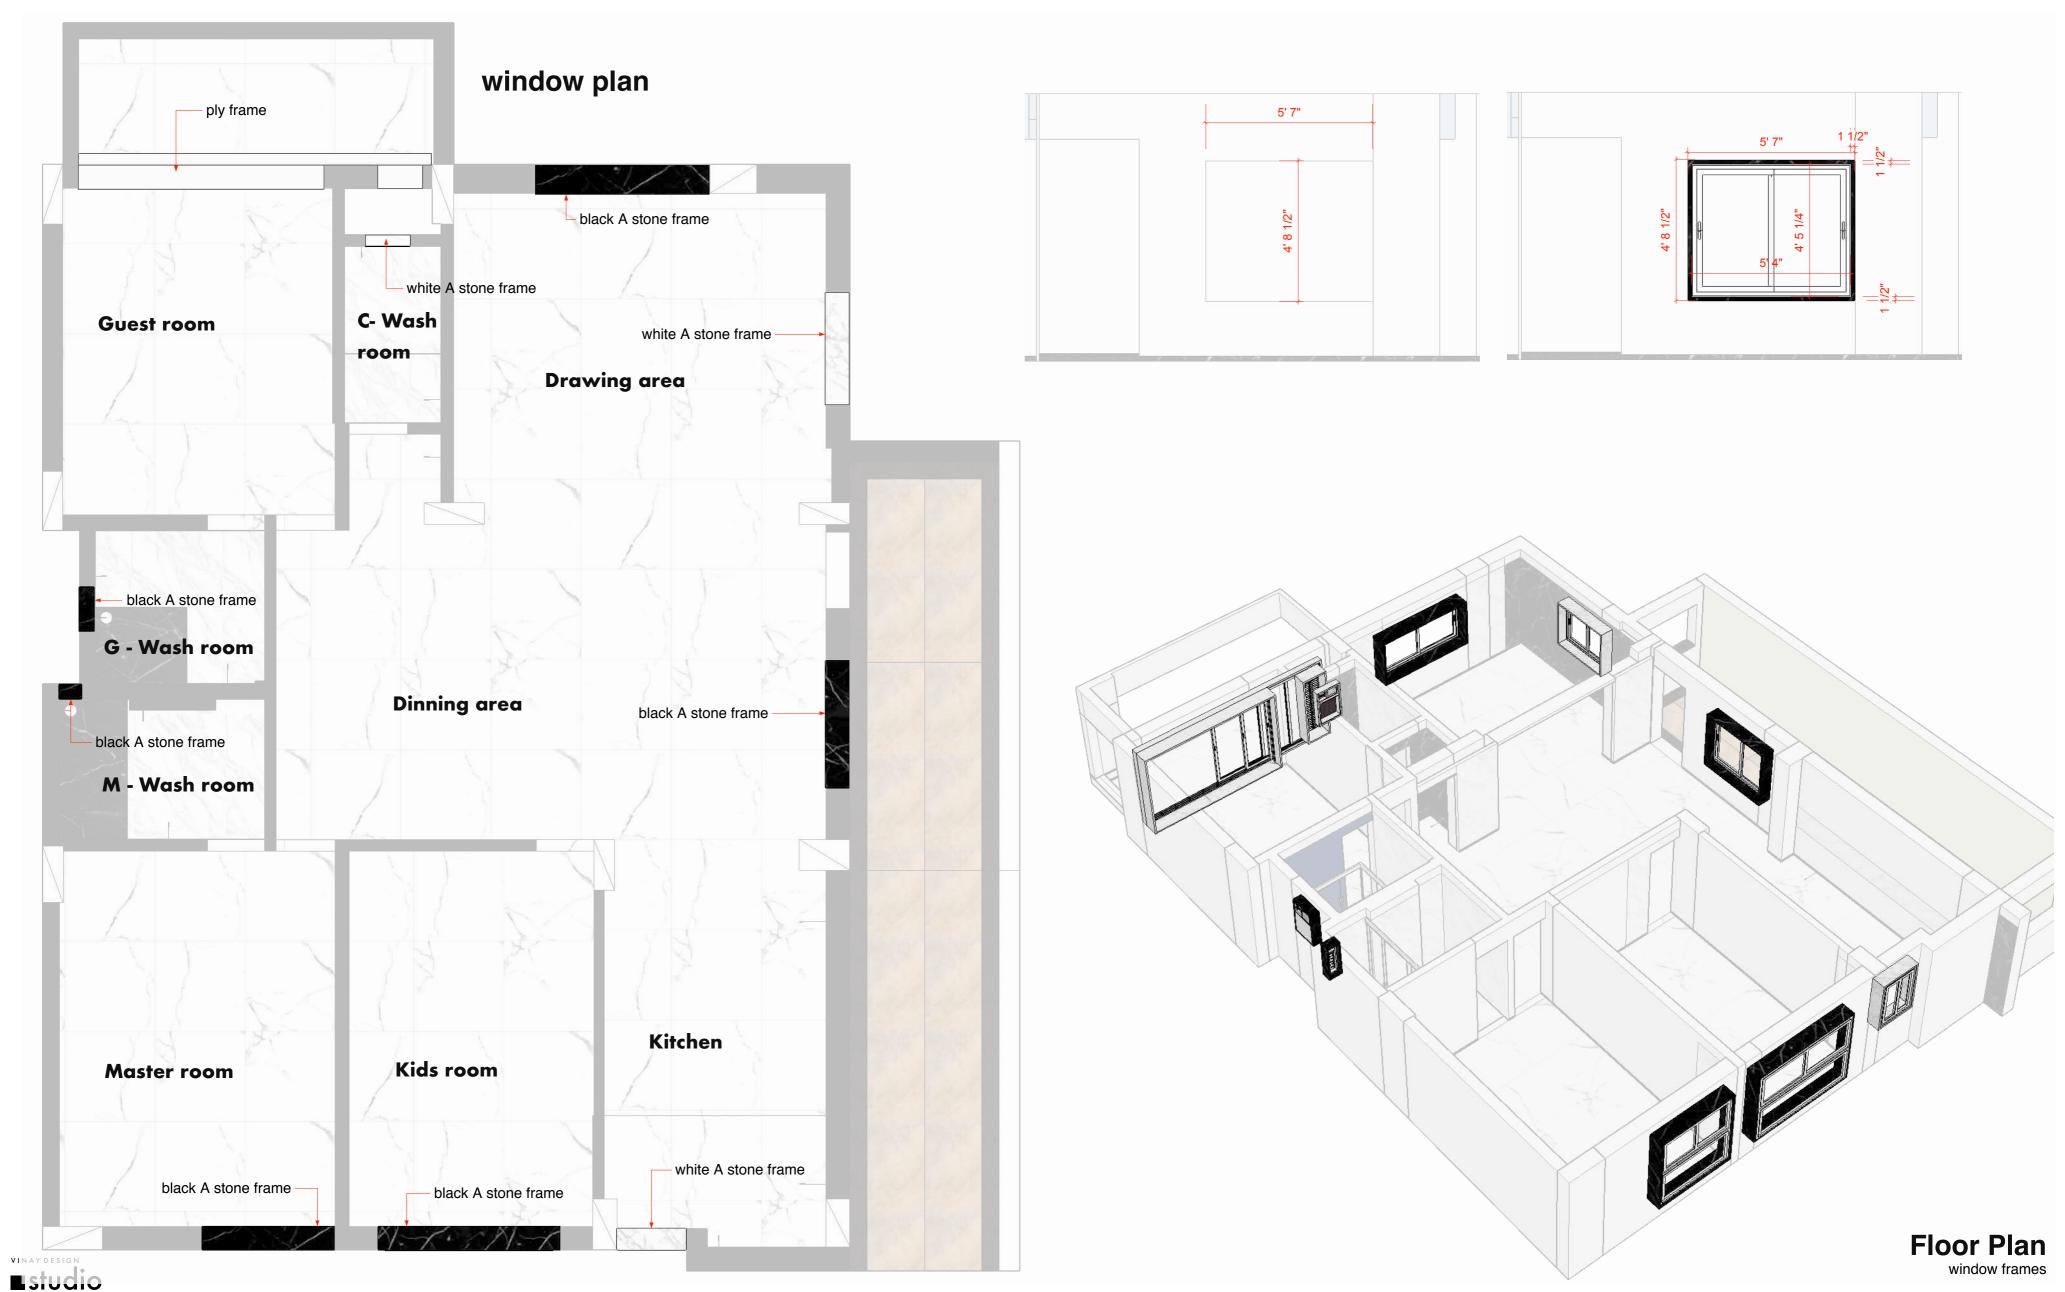

All ideas design and arrangements represented here on are property of vinay designs.

|       | Floor plan<br>Structure plan<br>Exterior design<br>Civil work<br>Fabrication<br>Plumbing<br>Flooring / Tilting<br>Electrical | PROJECT TITLE<br>Location | <b>Narshing Ji Residence</b><br>Himayath Nagar,<br>Hyderabad | North | Page  |
|-------|------------------------------------------------------------------------------------------------------------------------------|---------------------------|--------------------------------------------------------------|-------|-------|
| 1 M 1 | Pop<br>Carpentry work<br>Glass work                                                                                          |                           | April - 10 - 2019                                            |       | 002 - |