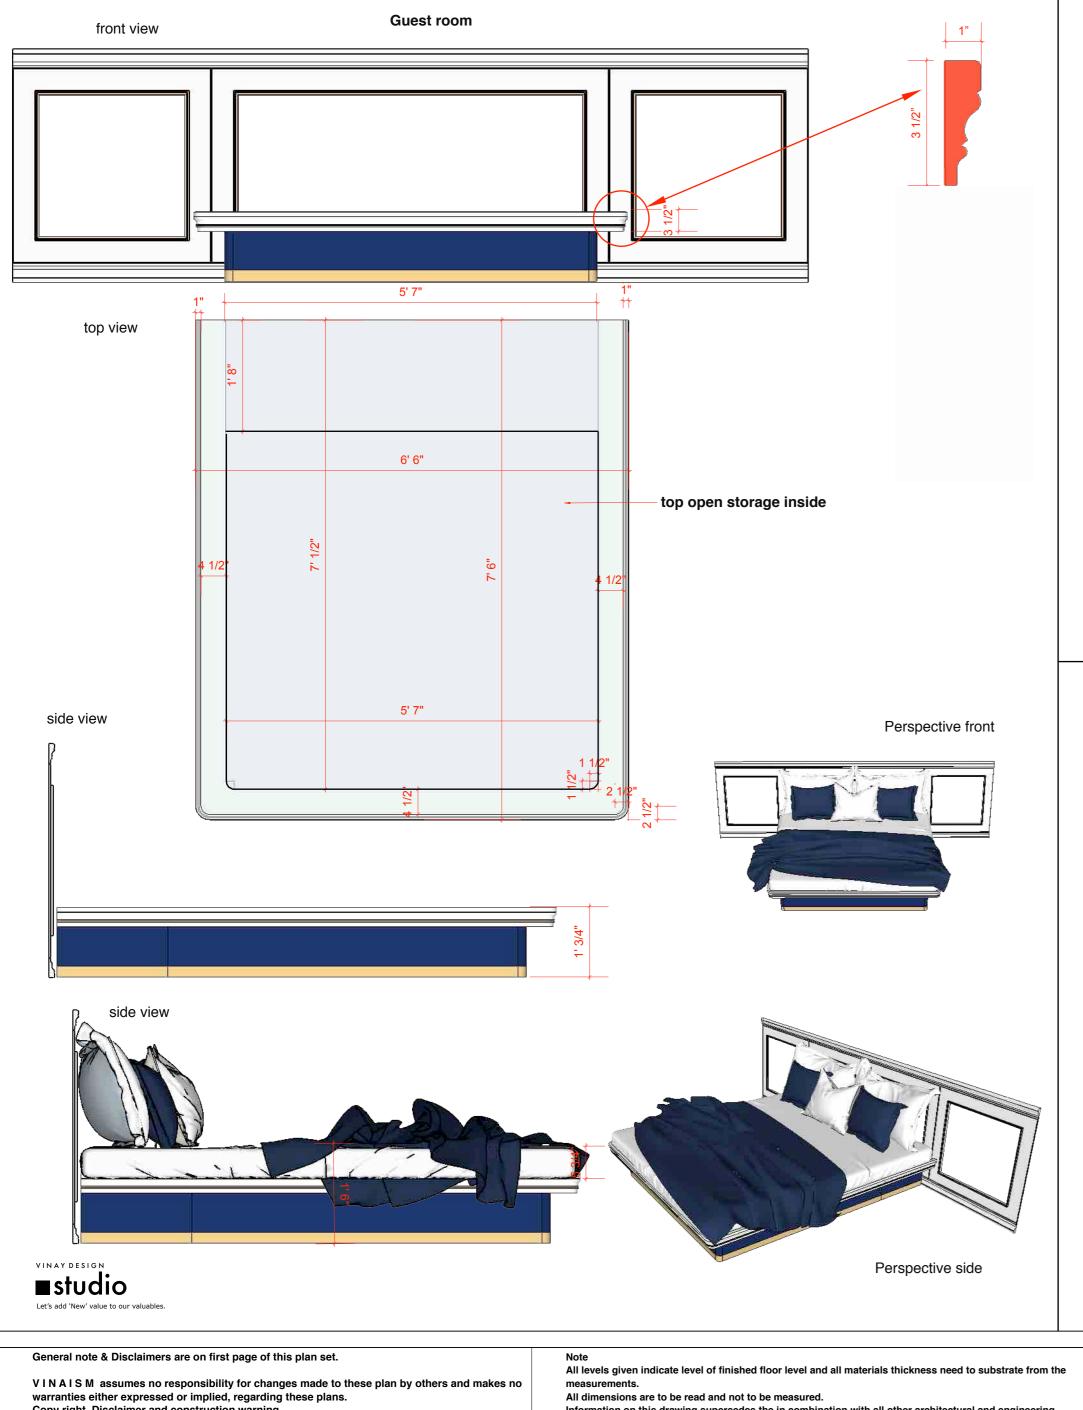

## reference plan

Interior furniture layout defining entire space, things marked in red can be readymade furniture for which measurements are just for reference. final drawing will be start after furniture style, feel and look is finalised.

## reference plan

Interior layout

| DESCRIPTION       Concept Drawing         Floor plan | Working Drawing | PROJECT TITLE<br>Location | <b>Narshing Ji Residence</b><br>Himayath Nagar,<br>Hyderabad | North | Page no |
|------------------------------------------------------|-----------------|---------------------------|--------------------------------------------------------------|-------|---------|
| Pop<br>Carpentry work<br>Glass work                  |                 |                           | April - 10 - 2019                                            |       | 000 - A |