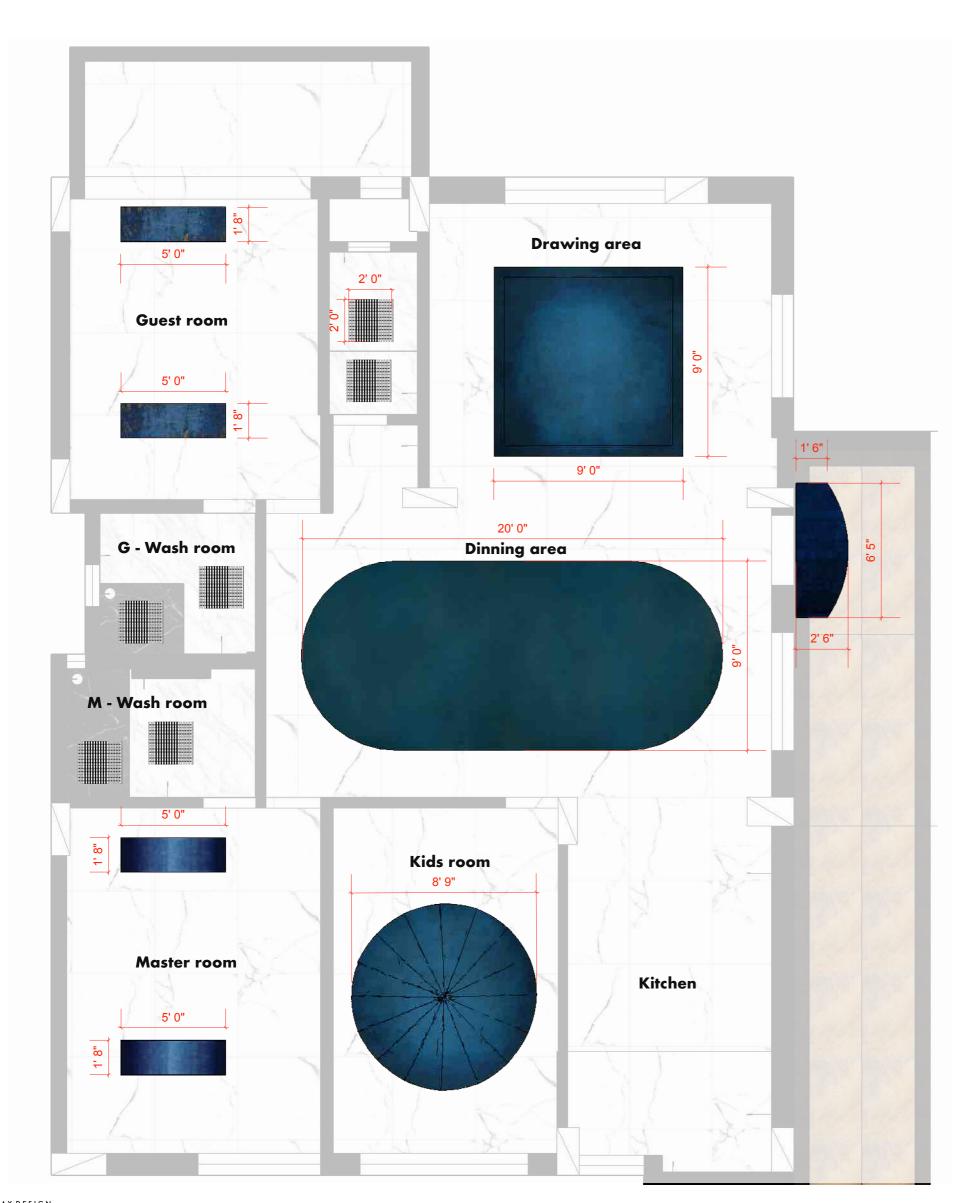

## reference plan

Interior furniture layout defining entire space, things marked in red can be readymade furniture for which measurements are just for reference. final drawing will be start after furniture style, feel and look is finalised.

## reference plan

Interior layout

| DESCRIPTION       Concept Drawing         Floor plan | Working Drawing | PROJECT TITLE<br>Location | <b>Narshing Ji Residence</b><br>Himayath Nagar,<br>Hyderabad | North | Page no |
|------------------------------------------------------|-----------------|---------------------------|--------------------------------------------------------------|-------|---------|
| Pop<br>Carpentry work<br>Glass work                  |                 |                           | April - 10 - 2019                                            |       | 000 - A |