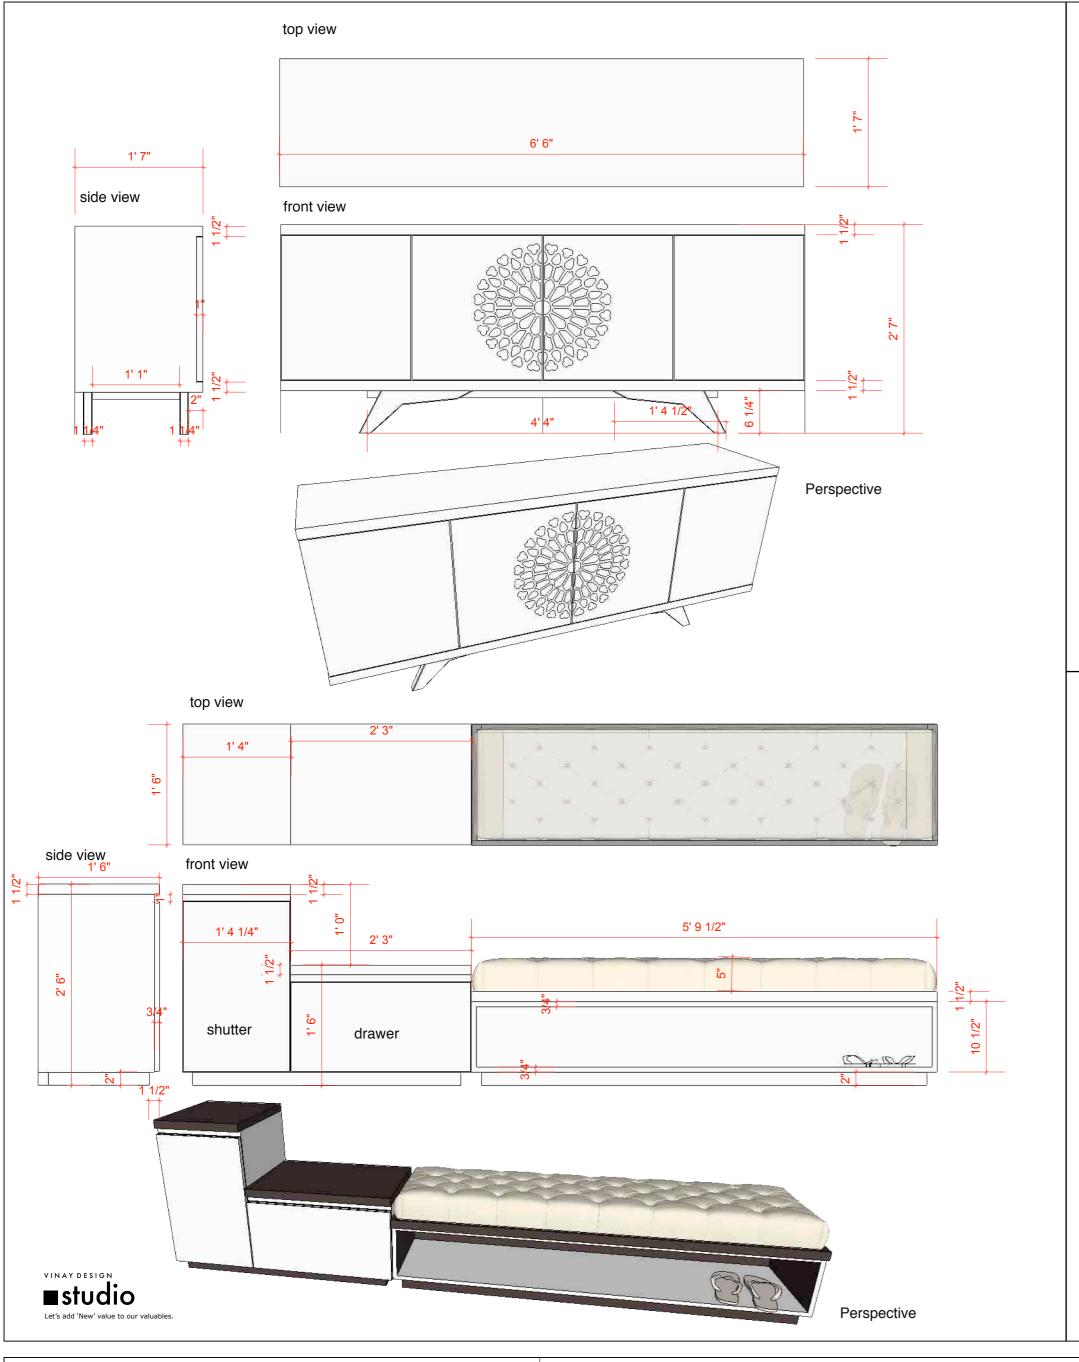

gins.

All ideas design and arrangements represented here on are property of vinay designs.







### **Guest room**

z

balcony chair and storage unit

|  |  | DESCRIPTION       Concept Drawing         Floor plan | Working Drawing | PROJECT TITLE<br>Location | Narshing Ji Residence<br>Himayath Nagar,<br>Hyderabad<br>April - 10 - 2019 | North | Page no<br>040 - A |
|--|--|------------------------------------------------------|-----------------|---------------------------|----------------------------------------------------------------------------|-------|--------------------|
|--|--|------------------------------------------------------|-----------------|---------------------------|----------------------------------------------------------------------------|-------|--------------------|



VINAISM assumes no responsibility for changes made to these plan by others and makes no warranties either expressed or implied, regarding these plans.

Copy right, Disclaimer and construction warning. This plan is protected under Copyright Law. The plan may need to be adapted to local codes and conditions. Please see the first sheet of the plan for full copyright, disclaimer and construction warnings.

Note All levels given indicate level of finished floor level and all materials thickness need to substrate from the measurements.

All dimensions are to be read and not to be measured. Information on this drawing supersedes the in combination with all other architectural and engineering

drawings related to the same sheet and any item on it. The architect- engineer must be informed about c