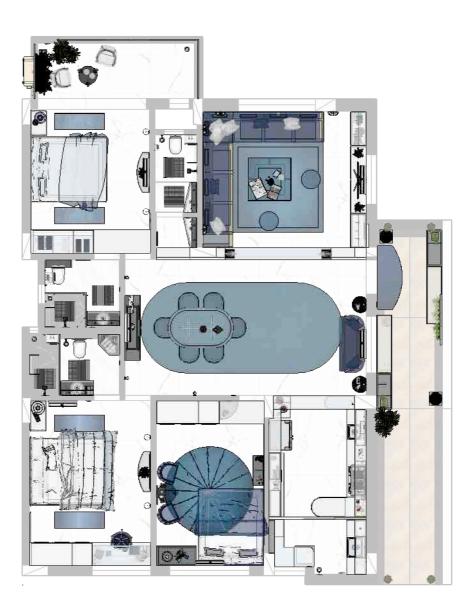

## reference plan

Interior furniture layout defining entire space, things marked in red can be readymade furniture for which measurements are just for reference. final drawing will be start after furniture style, feel and look is finalised.

## reference plan

Interior layout

| DESCRIPTION       Concept Drawing         Floor plan | Working Drawing | PROJECT TITLE<br>Location | <b>Narshing Ji Residence</b><br>Himayath Nagar,<br>Hyderabad | North | Page no |
|------------------------------------------------------|-----------------|---------------------------|--------------------------------------------------------------|-------|---------|
| Pop<br>Carpentry work<br>Glass work                  |                 |                           | April - 10 - 2019                                            |       | 000 - A |