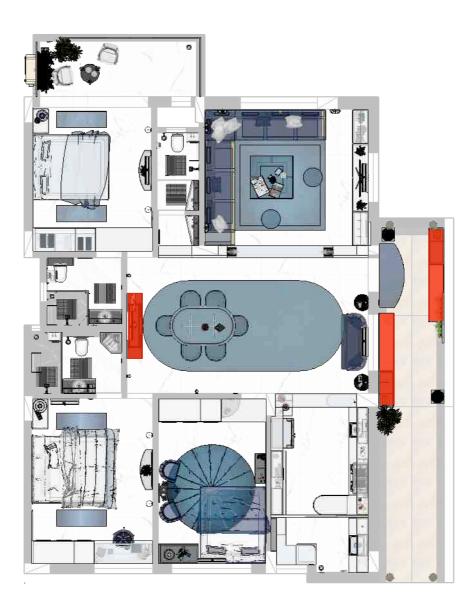

## reference plan

Interior furniture layout defining entire space, things marked in red can be readymade furniture for which measurements are just for reference. final drawing will be start after furniture style, feel and look is finalised.

## reference plan

Interior layout

| DESCRIPTION       Concept Drawing         Floor plan | Working Drawing | PROJECT TITLE<br>Location | <b>Narshing Ji Residence</b><br>Himayath Nagar,<br>Hyderabad | North | Page no |
|------------------------------------------------------|-----------------|---------------------------|--------------------------------------------------------------|-------|---------|
| Pop<br>Carpentry work<br>Glass work                  |                 |                           | April - 10 - 2019                                            |       | 000 - A |