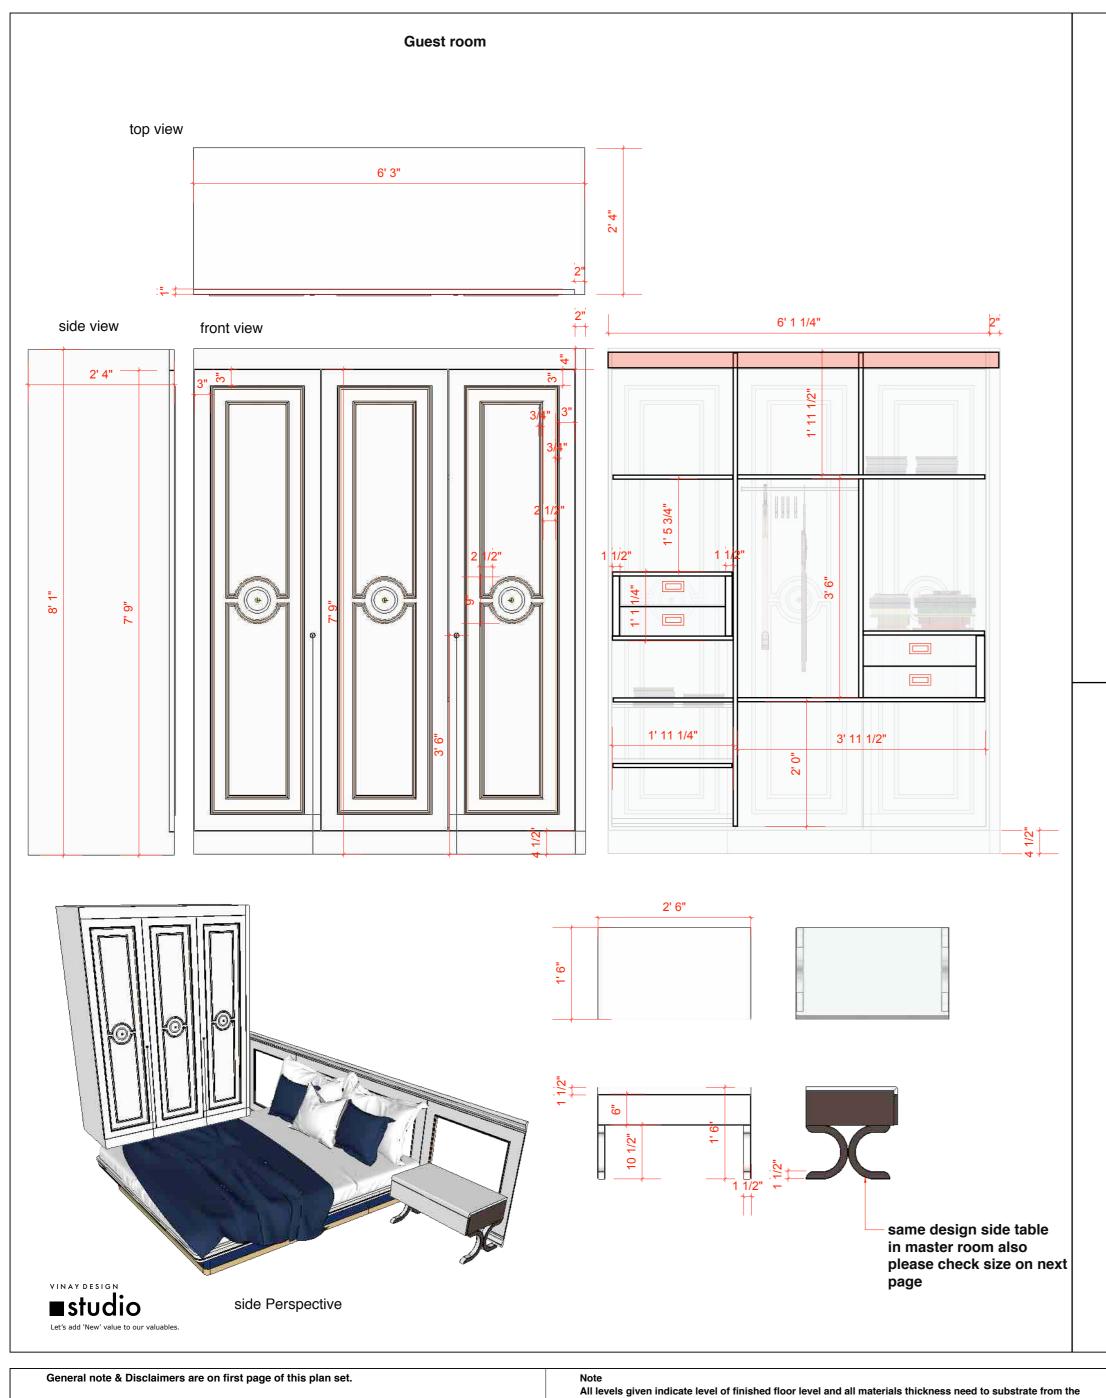

## reference plan

Interior furniture layout defining entire space, things marked in red can be readymade furniture for which measurements are just for reference. final drawing will be start after furniture style, feel and look is finalised.

## reference plan

Interior layout

| DESCRIPTION       Concept Drawing         Floor plan | Working Drawing | PROJECT TITLE<br>Location | <b>Narshing Ji Residence</b><br>Himayath Nagar,<br>Hyderabad | North | Page no |
|------------------------------------------------------|-----------------|---------------------------|--------------------------------------------------------------|-------|---------|
| Pop<br>Carpentry work<br>Glass work                  |                 |                           | April - 10 - 2019                                            |       | 000 - A |