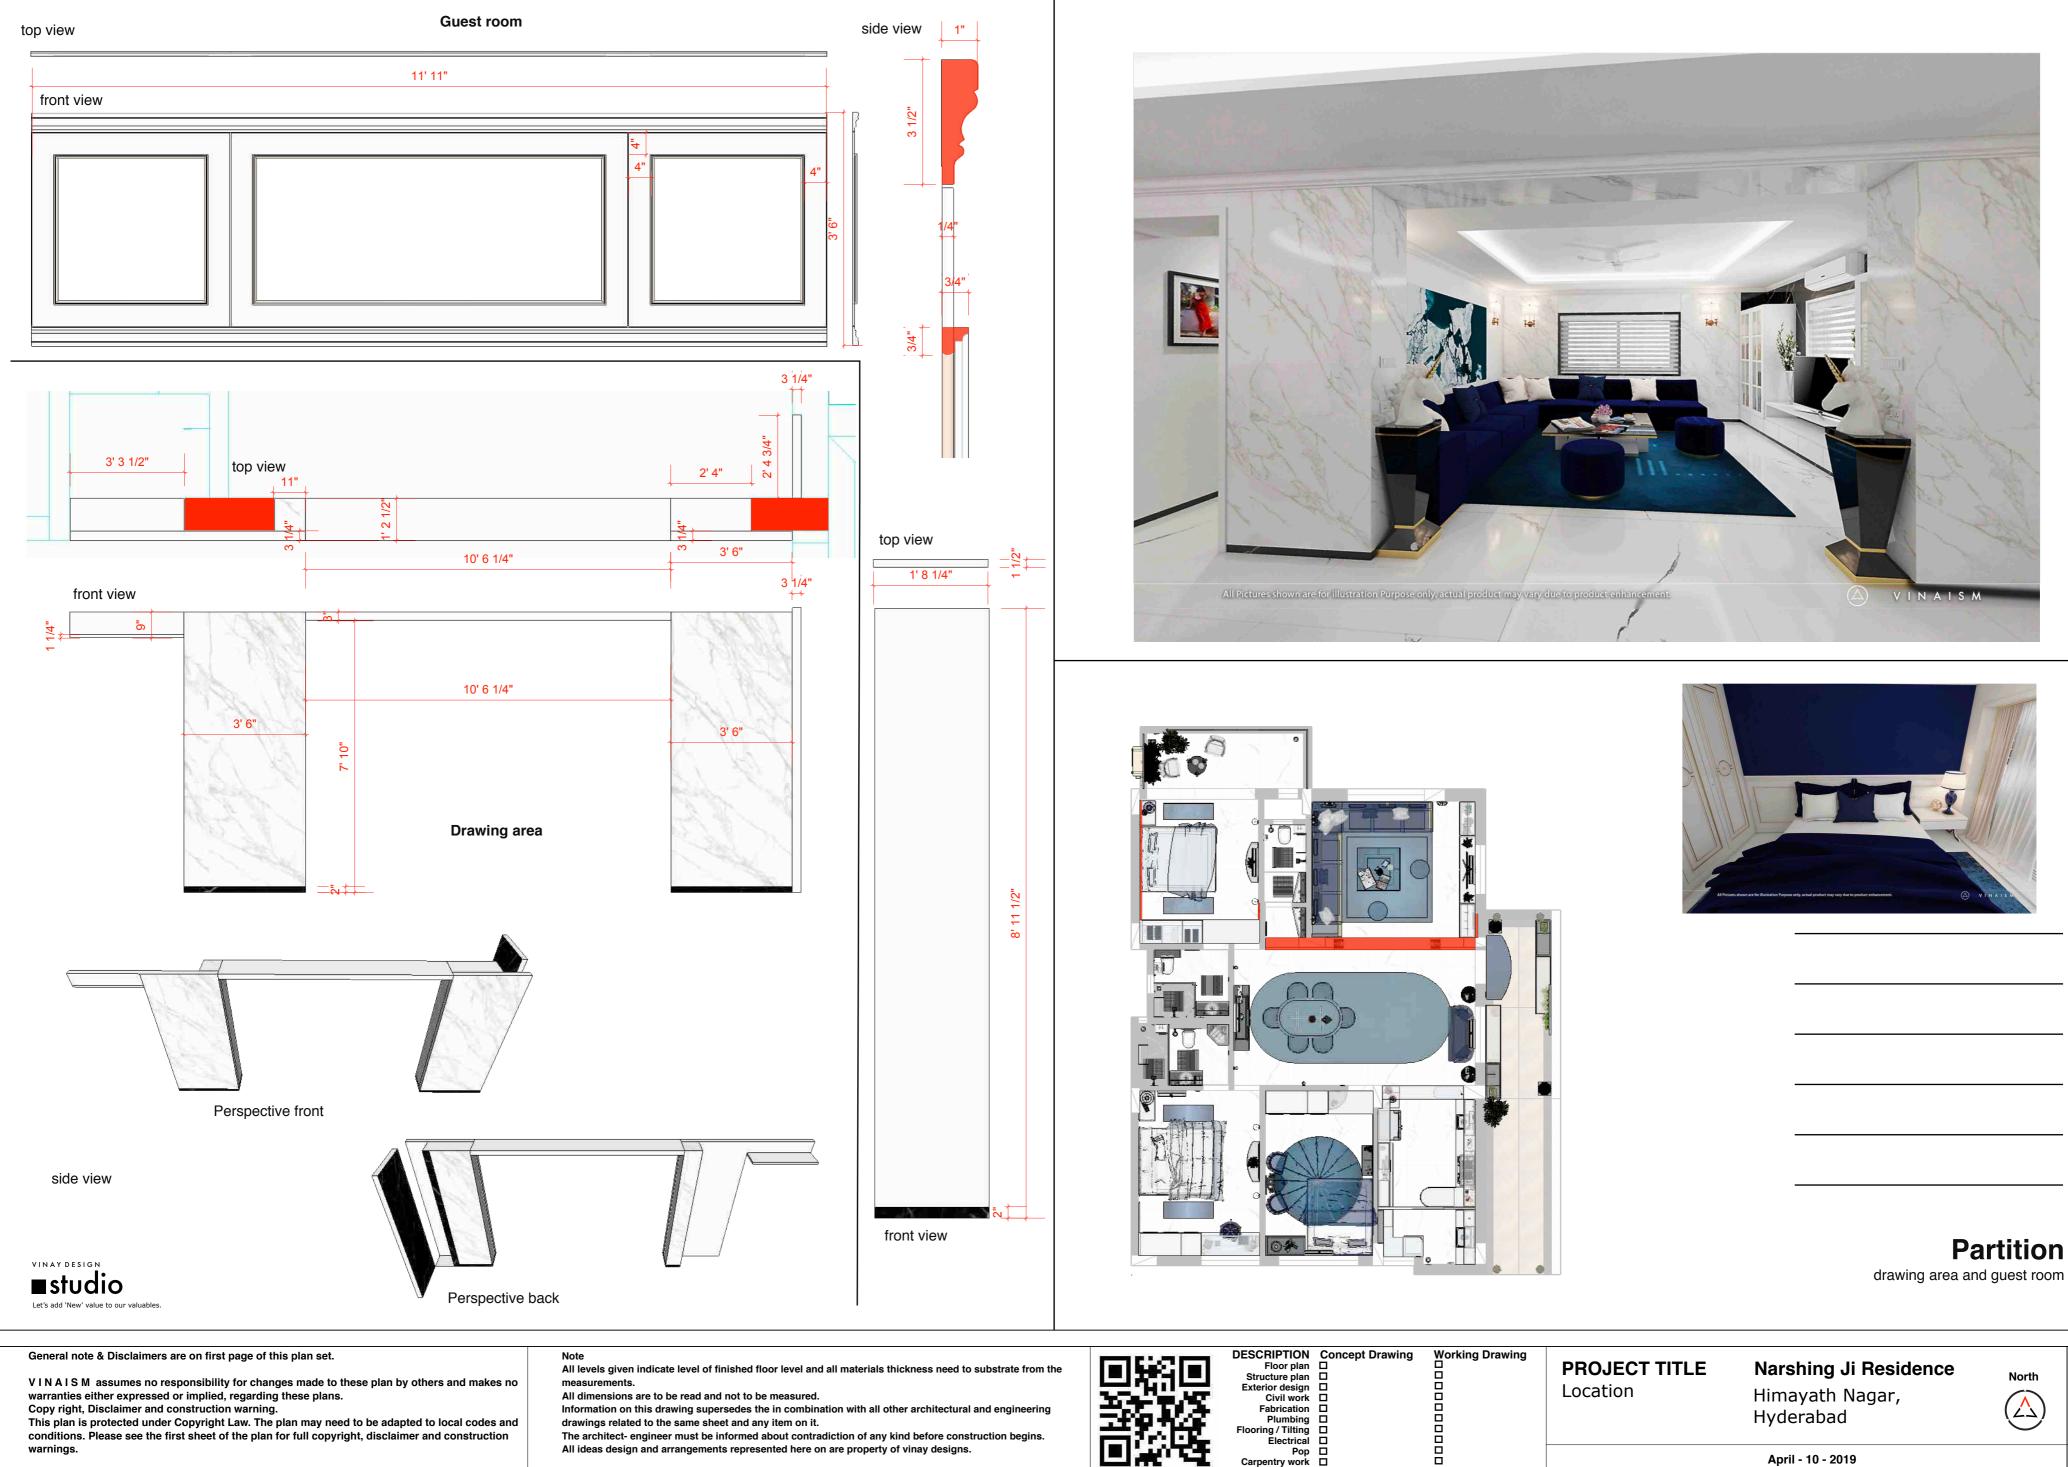

Partition

master room wall

|    | DESCRIPTION Concept Drawing<br>Floor plan<br>Structure plan<br>Exterior design<br>Civil work<br>Fabrication | Working Drawing | PROJECT TITLE<br>Location | <b>Narshing Ji Residence</b><br>Himayath Nagar, | North |         |
|----|-------------------------------------------------------------------------------------------------------------|-----------------|---------------------------|-------------------------------------------------|-------|---------|
| 部で | Plumbing D<br>Flooring / Tilting D<br>Electrical D                                                          |                 |                           | Hyderabad                                       |       | Page no |
|    | Pop □<br>Carpentry work □<br>Glass work □                                                                   |                 |                           | April - 10 - 2019                               |       | 025 - A |

## Partition

| DESCRIPTION Concept Drawing<br>Floor plan<br>Structure plan<br>Exterior design<br>Civil work<br>Fabrication<br>Plumbing<br>Flooring / Tilting<br>Electrical | Working Drawing | PROJECT TITLE<br>Location | <b>Narshing Ji Residence</b><br>Himayath Nagar,<br>Hyderabad | North | Page no |
|-------------------------------------------------------------------------------------------------------------------------------------------------------------|-----------------|---------------------------|--------------------------------------------------------------|-------|---------|
| Pop<br>Carpentry work<br>Glass work                                                                                                                         |                 |                           | April - 10 - 2019                                            |       | 026 - A |