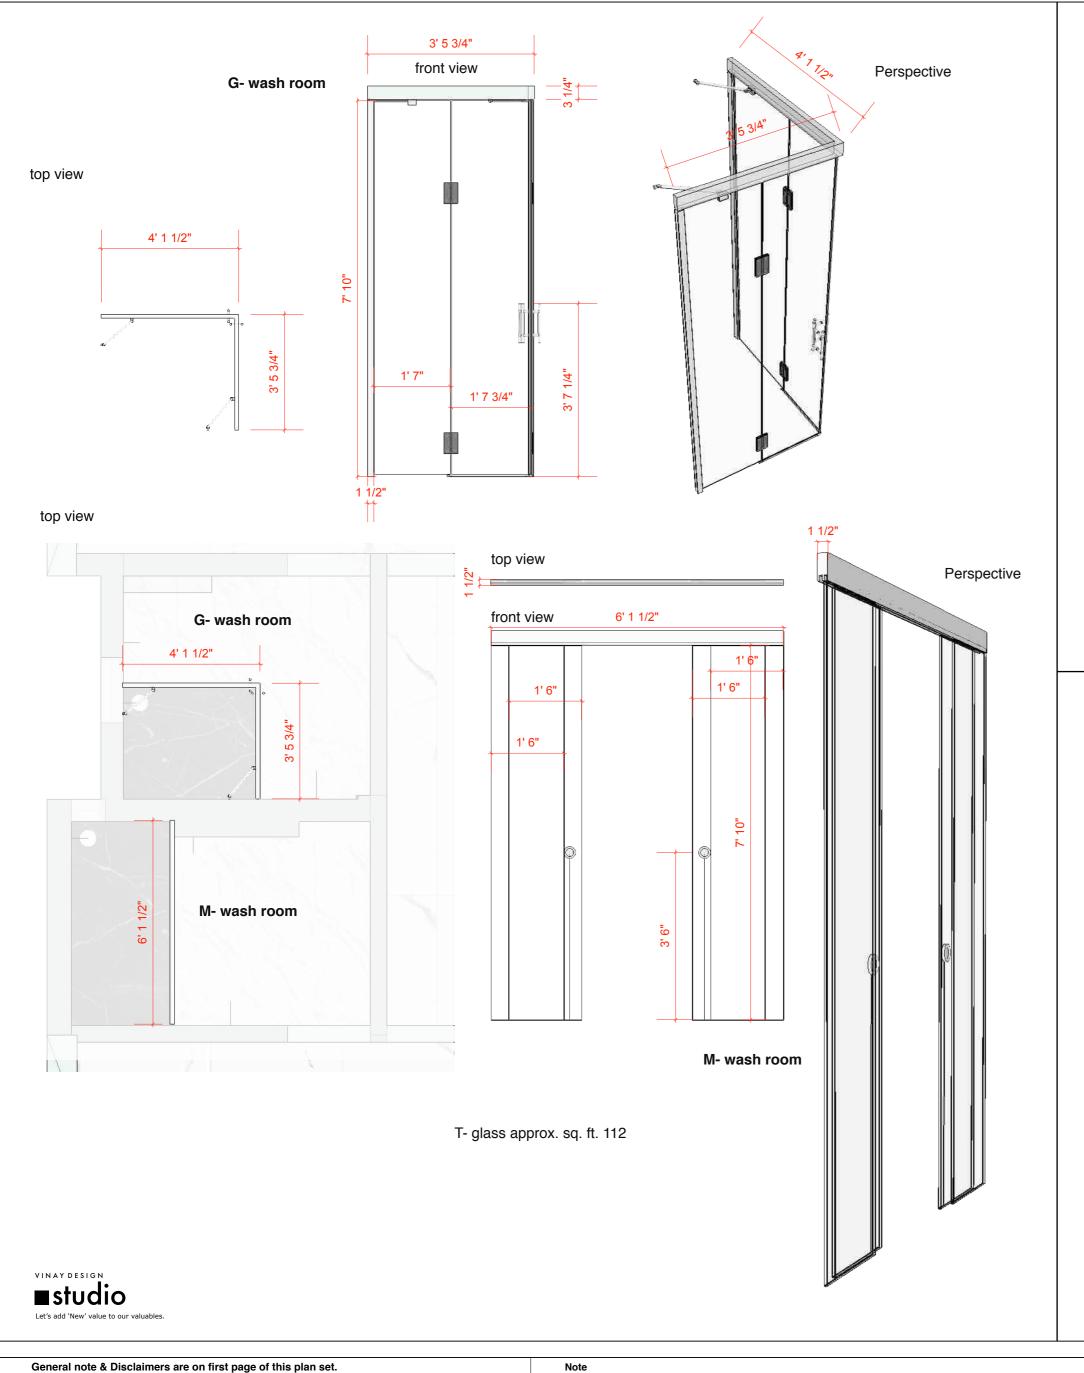

# Plumbing G-washroom shower, WC & washbasin

| DESCRIPTION       Concept Drawing         Floor plan | Working Drawing | PROJECT TITLE<br>Location | <b>Narshing Ji Residence</b><br>Himayath Nagar,<br>Hyderabad | North | Page no |
|------------------------------------------------------|-----------------|---------------------------|--------------------------------------------------------------|-------|---------|
| Pop<br>Carpentry work<br>Glass work                  |                 |                           | April - 10 - 2019                                            |       | 007 - A |

# Plumbing M-washroom shower, WC & washbasin

|        | DESCRIPTION       Concept Drawing         Floor plan | Working Drawing | PROJECT TITLE<br>Location | <b>Narshing Ji Residence</b><br>Himayath Nagar,<br>Hyderabad | North | Page no |
|--------|------------------------------------------------------|-----------------|---------------------------|--------------------------------------------------------------|-------|---------|
| 1. A . | Pop  Carpentry work  Glass work                      |                 |                           | April - 10 - 2019                                            |       | 009 - A |