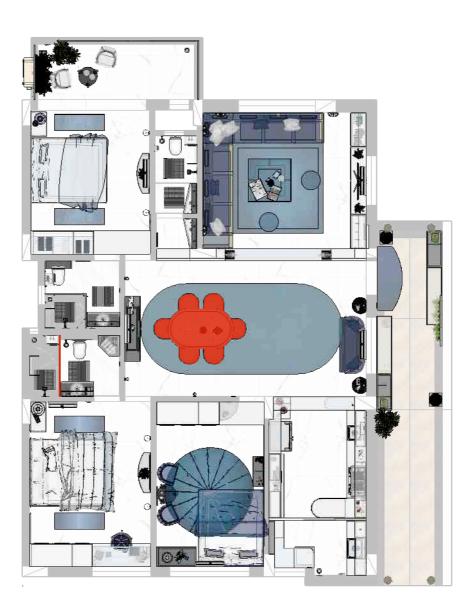

## reference plan

Interior furniture layout defining entire space, things marked in red can be readymade furniture for which measurements are just for reference. final drawing will be start after furniture style, feel and look is finalised.

## reference plan

Interior layout

| DESCRIPTION       Concept Drawing         Floor plan | Working Drawing | PROJECT TITLE<br>Location | <b>Narshing Ji Residence</b><br>Himayath Nagar,<br>Hyderabad | North | Page no |
|------------------------------------------------------|-----------------|---------------------------|--------------------------------------------------------------|-------|---------|
| Pop<br>Carpentry work<br>Glass work                  |                 |                           | April - 10 - 2019                                            |       | 000 - A |