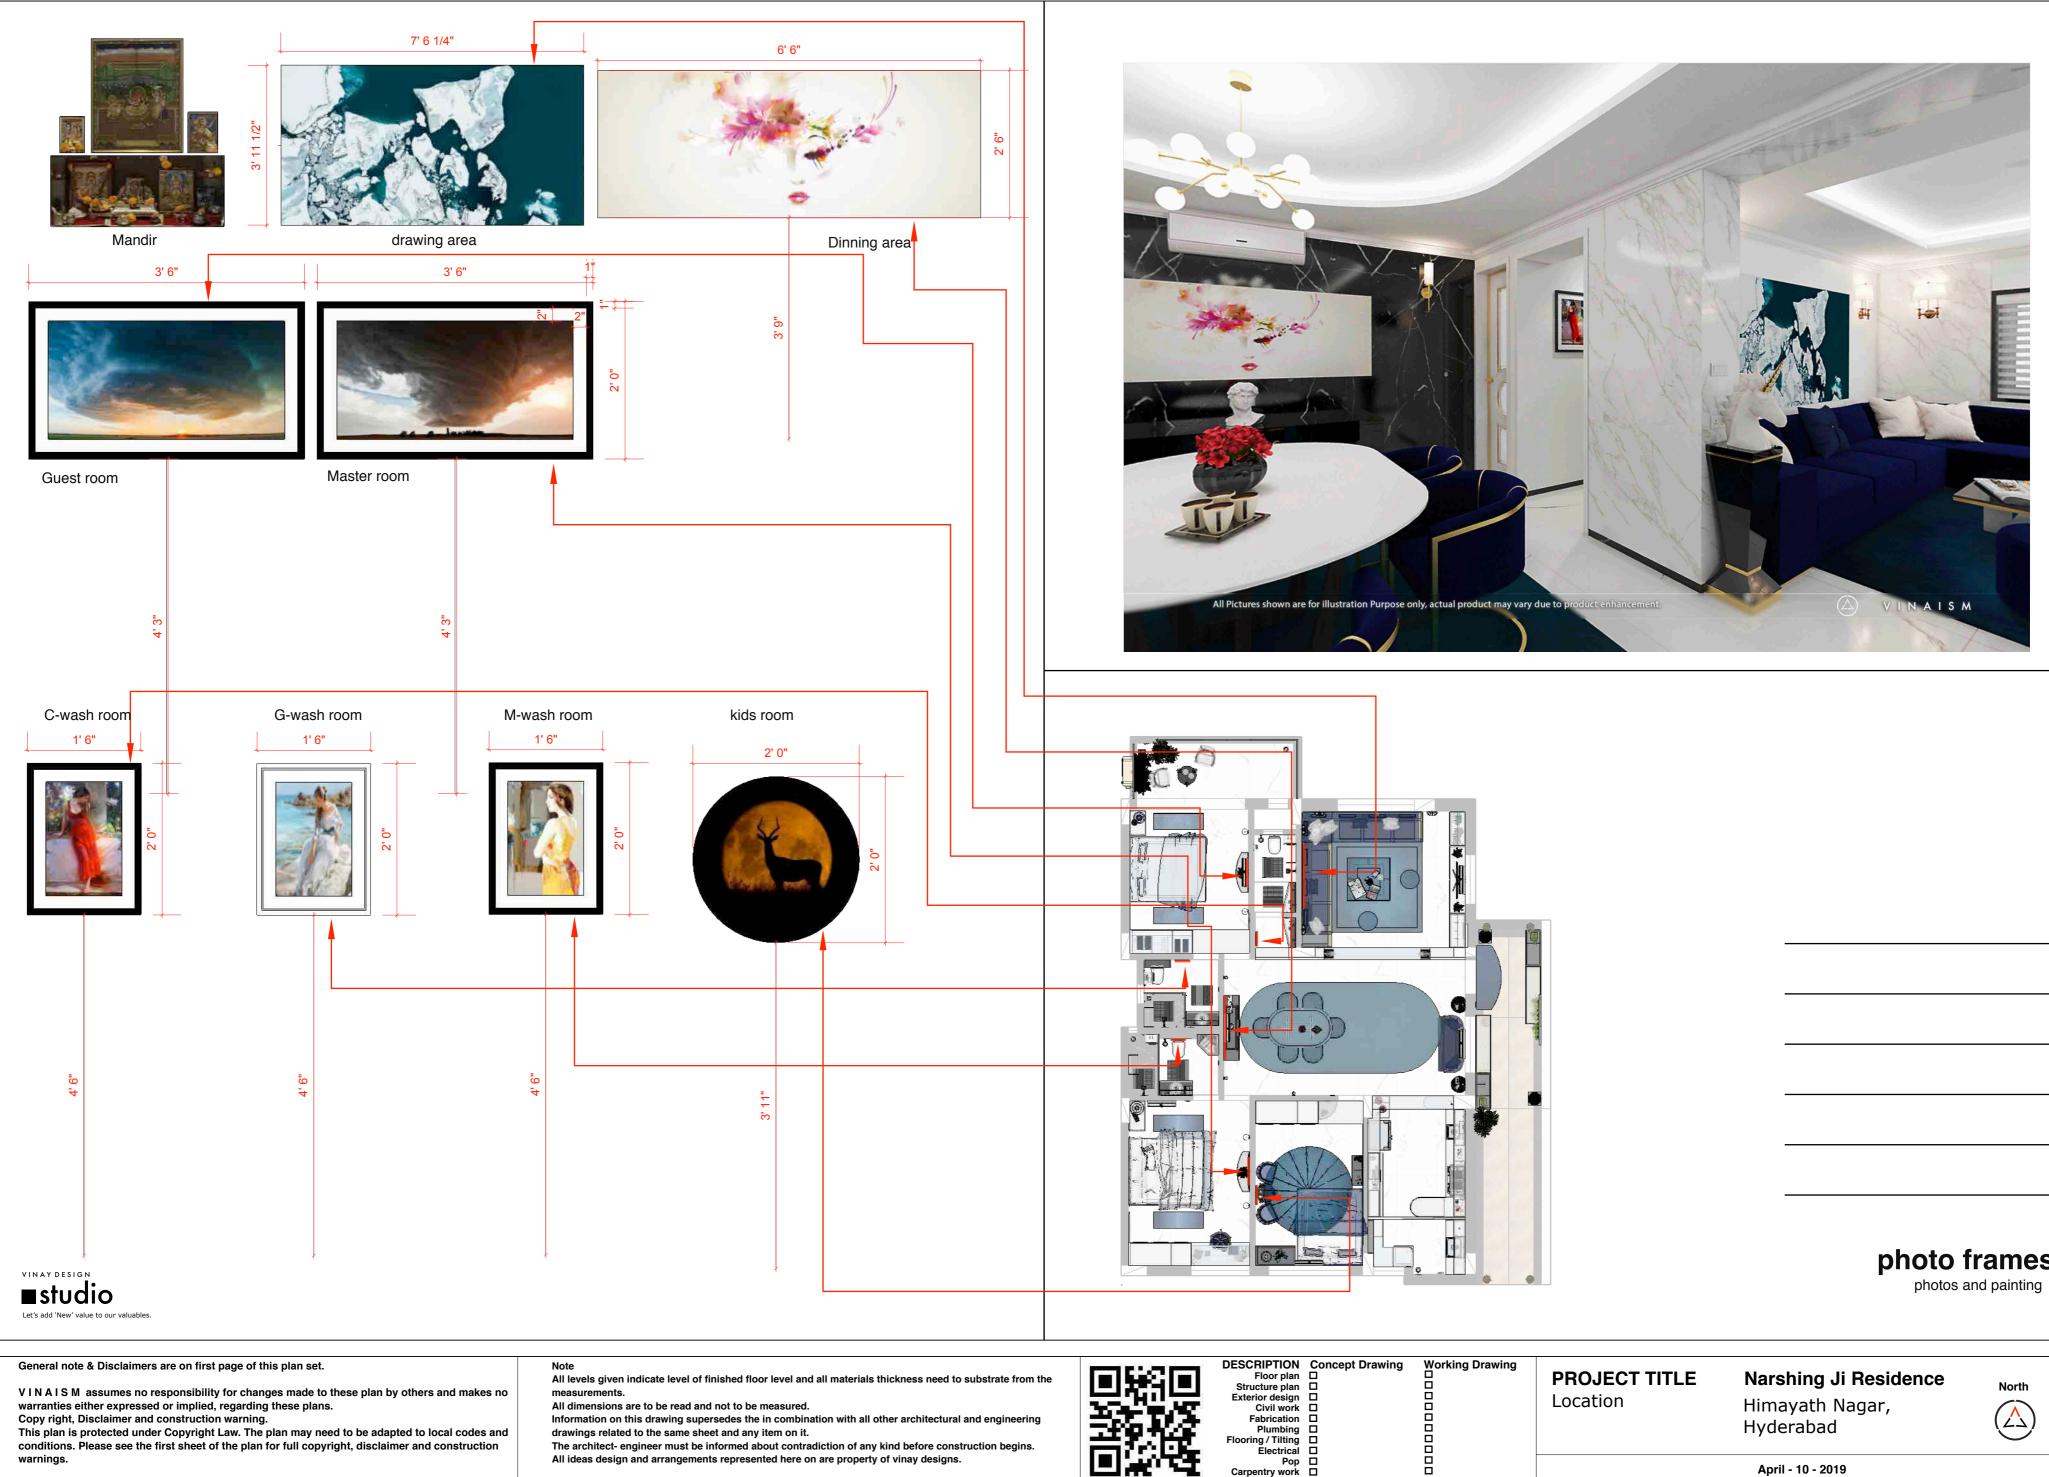

## reference plan

Interior furniture layout defining entire space, things marked in red can be readymade furniture for which measurements are just for reference. final drawing will be start after furniture style, feel and look is finalised.

## reference plan

Interior layout

| DESCRIPTION       Concept Drawing         Floor plan | Working Drawing | PROJECT TITLE<br>Location | <b>Narshing Ji Residence</b><br>Himayath Nagar,<br>Hyderabad | North | Page no |
|------------------------------------------------------|-----------------|---------------------------|--------------------------------------------------------------|-------|---------|
| Pop<br>Carpentry work<br>Glass work                  |                 |                           | April - 10 - 2019                                            |       | 000 - A |