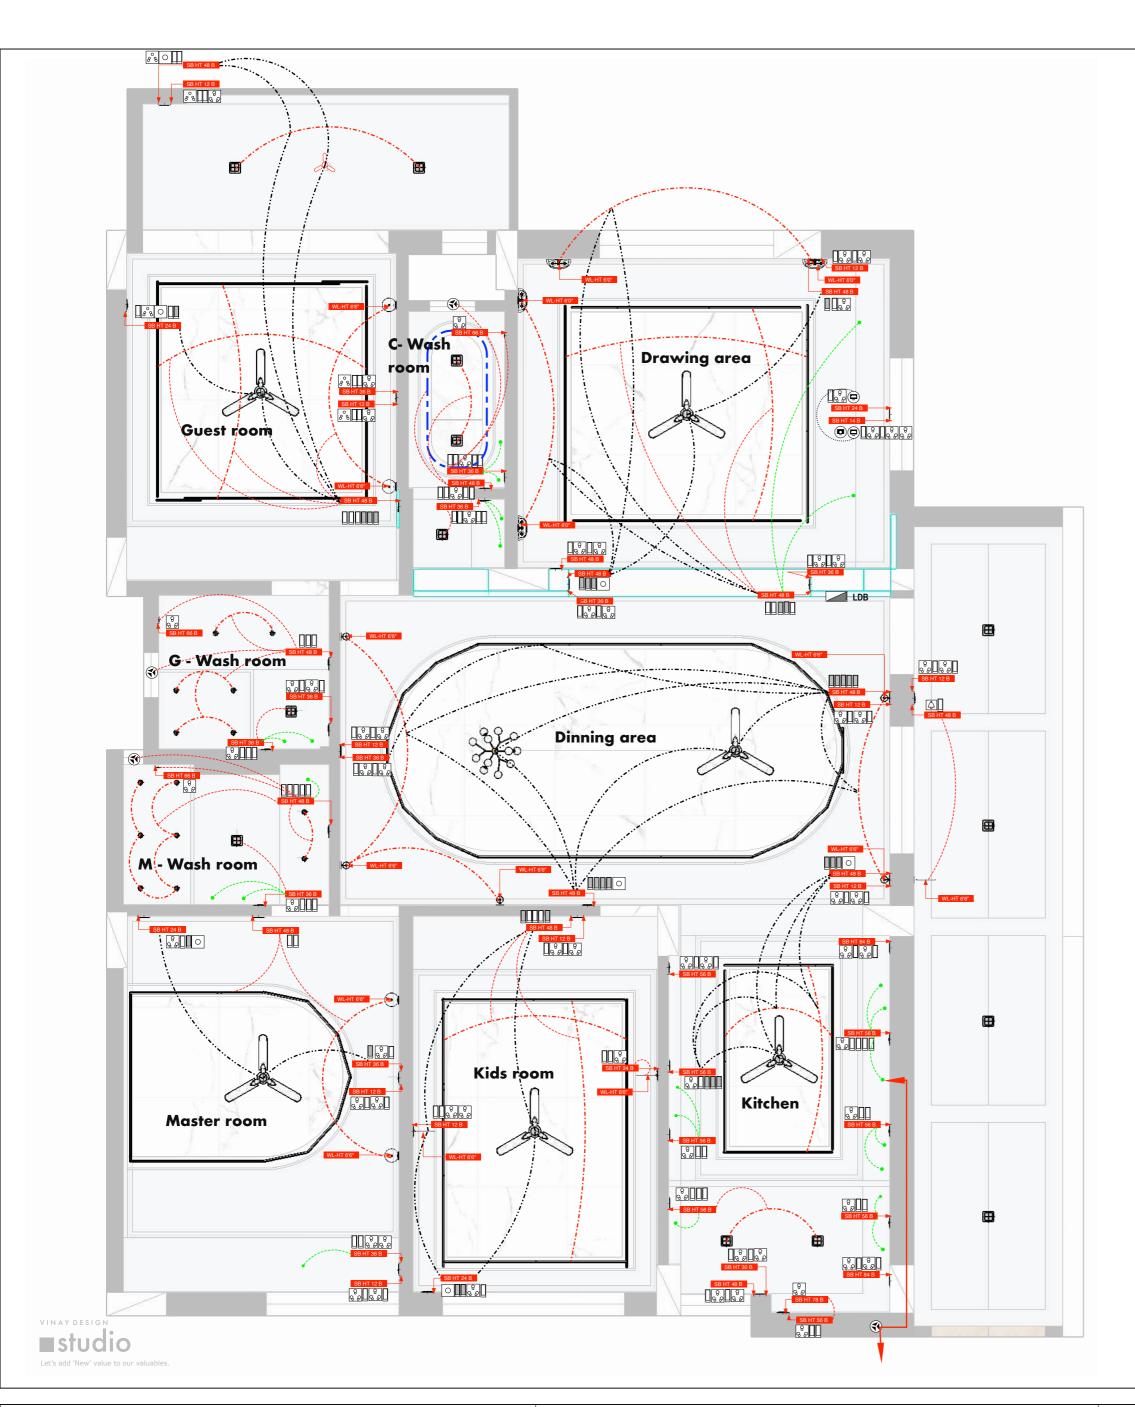

#### LEGEND FOR ELECTRICAL FIXTURES

|                            | BLC<br>BLF<br>CL | INDIRECT BACKLIT LIGHT CELING<br>INDIRECT BACKLIT LIGHT IN FURNITURE<br>CELING LIGHT POINT | Ξ       |
|----------------------------|------------------|--------------------------------------------------------------------------------------------|---------|
| _ <b>●</b>                 | FL               |                                                                                            |         |
| <ul><li><b>♥</b></li></ul> | F WL             | FURNITURE WALL LIGHT POINT                                                                 |         |
| <u> </u>                   | WL               | WALL LIGHT POINT                                                                           |         |
| ¢                          | DL               | DOWN LIGHT POINT                                                                           |         |
| $\bigcirc$                 | EL               | EXTRIOR LIGHT POINT                                                                        |         |
| Å                          | CF               | 900 MM SWEEP FAN POINT                                                                     |         |
|                            | CF               | 1200 MM SWEEP FAN POINT                                                                    |         |
|                            | FSB              | FURNITURE SWITCH BOARD                                                                     |         |
|                            | SB<br>SB - U     | SWITCH BOARD<br>SWITCH BOARD UNDER TABLE AT 4"                                             | <       |
| 88                         | P5A              | 5A PLUGE POINT                                                                             | /INAISM |
| 8                          | P15A             | 15A PLUGE POINT                                                                            | I S I   |
|                            | S                | 6A SWITCH                                                                                  | 2       |
|                            | 2W S             | 2 WAY SWITCH                                                                               |         |
|                            | ACS              | 16A SWITCH FOR A.C AND POWER PLUG                                                          | ÷       |
| þ                          | FR               | FAN REGULATOR                                                                              |         |
| 5                          | TP               | INTERNAL PHONE                                                                             |         |
| ٥                          | IL               | INTERNAL LAN                                                                               |         |
|                            | DL               | DIRECT LINE                                                                                |         |
|                            | CR               | CARD READER FOR EXCESS CONTROL                                                             |         |
|                            | RS               | RELEAASE SWITCH                                                                            |         |
| ۲                          | VOL              | SPEAKER VOLUEM CONTROLLER                                                                  |         |
|                            | SPK P            | SPEAKER POINT                                                                              |         |
|                            | CCTV             | CCTV CAMERA                                                                                |         |
|                            | TVP              | T.V. POINT (                                                                               |         |
| ٢                          | TV D P           | T.V. DATA POINT                                                                            |         |
|                            | PJR              | PROJECTOR                                                                                  |         |
| (                          | EF               | 300 MM EXHAUST FAN                                                                         |         |
| ¢                          | DB               | DOOR BELL                                                                                  |         |
| W                          | MS               | MASTER SWITCH                                                                              |         |
|                            | LDB              | LIGHT DISTRIBUTION BOARD                                                                   |         |
|                            | ттв              | TELEPHONE TAG BOX                                                                          |         |
|                            | EPABX            | EPABX SYSTEM                                                                               |         |
| X                          | HUB              | COMPUTER DATA HUB                                                                          |         |
|                            | DVR              | DIGITAL VIDEO RECORDER                                                                     |         |
|                            |                  |                                                                                            |         |

### LEGEND FOR ELECTRICAL FIXTURES

|            | BLC       | INDIRECT BACKLIT LIGHT CELING                             | _      |
|------------|-----------|-----------------------------------------------------------|--------|
|            | BLF<br>CL | INDIRECT BACKLIT LIGHT IN FURNITURE<br>CELING LIGHT POINT | =      |
|            | FL        | FURNITURE LIGHT POINT                                     |        |
|            | F WL      | FURNITURE WALL LIGHT POINT                                |        |
| <u> </u>   | WL        | WALL LIGHT POINT                                          |        |
| -¢-        | DL        | DOWN LIGHT POINT                                          |        |
| Ô          | EL        | EXTRIOR LIGHT POINT                                       |        |
| Å          | CF        | 900 MM SWEEP FAN POINT                                    |        |
|            | CF        | 1200 MM SWEEP FAN POINT                                   |        |
|            | FSB<br>SB | FURNITURE SWITCH BOARD<br>SWITCH BOARD                    |        |
|            | SB - U    | SWITCH BOARD UNDER TABLE AT 4"                            | <      |
| 88         | P5A       | 5A PLUGE POINT                                            | NAISN  |
| 88         | P15A      | 15A PLUGE POINT                                           | s<br>N |
|            | S         | 6A SWITCH                                                 |        |
|            | 2W S      | 2 WAY SWITCH                                              |        |
| P          | ACS       | 16A SWITCH FOR A.C AND POWER PLUC                         | 3      |
| 0          | FR        | FAN REGULATOR                                             |        |
| 2          | TP        | INTERNAL PHONE                                            |        |
| Ο          | IL        | INTERNAL LAN                                              |        |
|            | DL        | DIRECT LINE                                               |        |
|            | CR        | CARD READER FOR EXCESS CONTROL                            |        |
|            | RS        | RELEAASE SWITCH                                           |        |
| ۲          | VOL       | SPEAKER VOLUEM CONTROLLER                                 |        |
| $\bigcirc$ | SPK P     | SPEAKER POINT                                             |        |
|            | CCTV      | CCTV CAMERA                                               |        |
| ۲          | TVP       | T.V. POINT (                                              |        |
| Q          | TV D P    | T.V. DATA POINT                                           |        |
|            | PJR       | PROJECTOR                                                 |        |
| (          | EF        | 300 MM EXHAUST FAN                                        |        |
| ۵          | DB        | DOOR BELL                                                 |        |
| U          | MS        | MASTER SWITCH                                             |        |
|            | LDB       | LIGHT DISTRIBUTION BOARD                                  |        |
|            | TTB       | TELEPHONE TAG BOX                                         |        |
|            | EPABX     | EPABX SYSTEM                                              |        |
| M          | HUB       | COMPUTER DATA HUB                                         |        |
|            | DVR       | DIGITAL VIDEO RECORDER                                    |        |

## **Electrical Plan**

lights with switch board details

| 1981日<br>新校 | DESCRIPTION       Concept Drawing         Floor plan | Working Drawing | PROJECT TITLE<br>Location | <b>Narshing Ji Residence</b><br>Himayath Nagar,<br>Hyderabad | North | Page no |
|-------------|------------------------------------------------------|-----------------|---------------------------|--------------------------------------------------------------|-------|---------|
| The second  | Pop<br>Carpentry work<br>Glass work                  |                 |                           | April - 10 - 2019                                            |       | 015 - A |