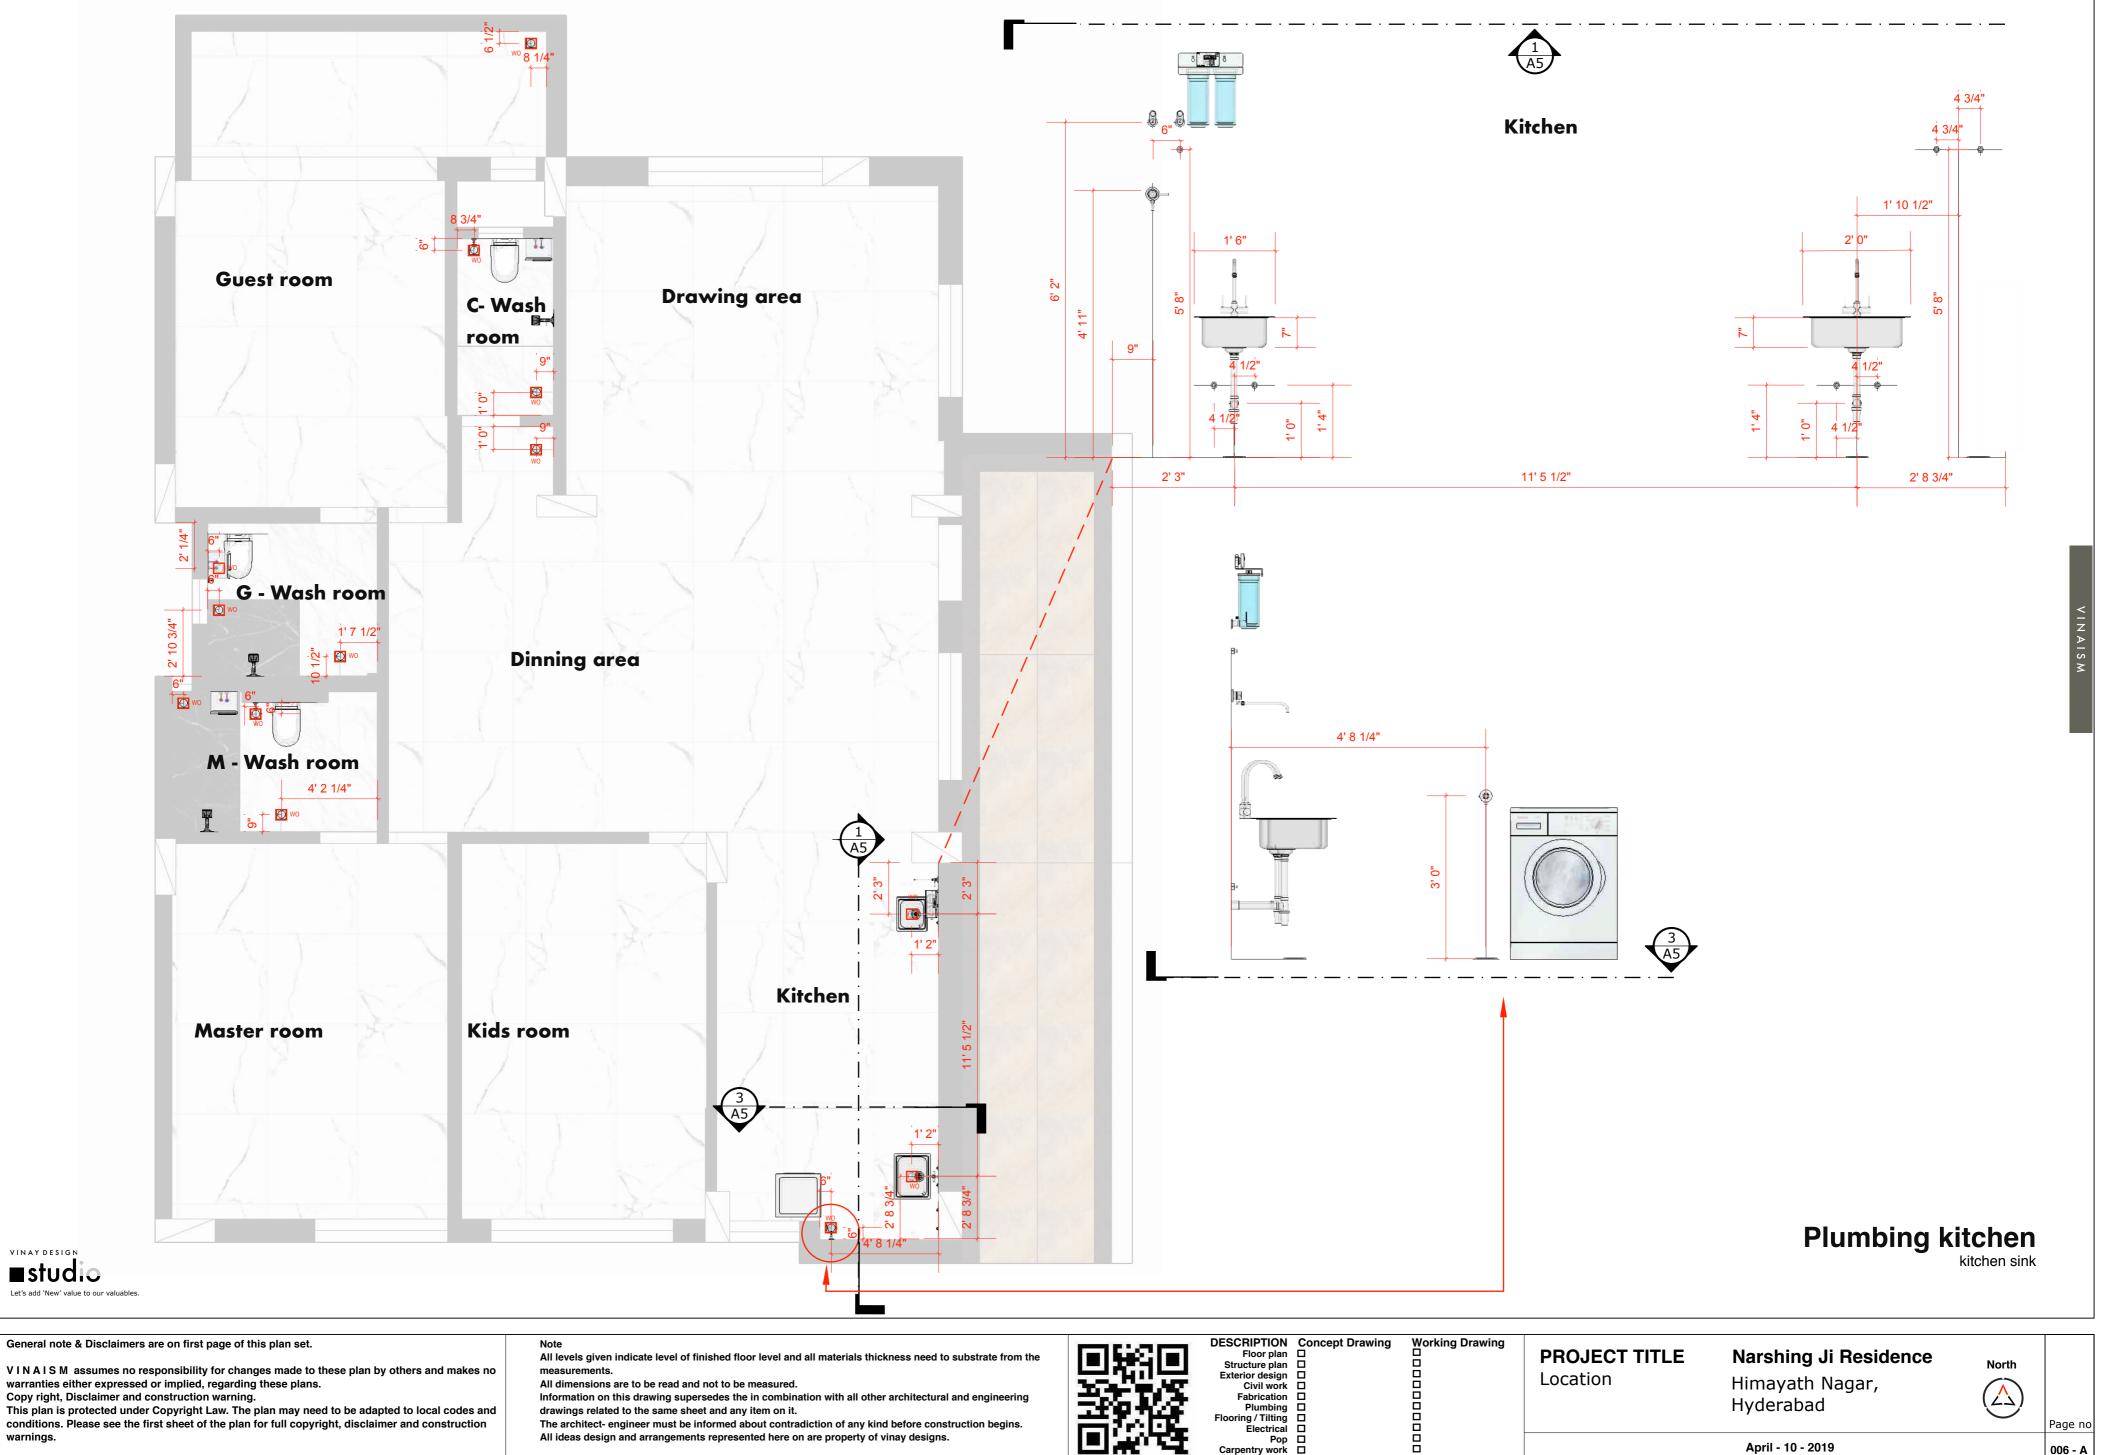

# Plumbing G-washroom shower, WC & washbasin

| DESCRIPTION       Concept Drawing         Floor plan | Working Drawing | PROJECT TITLE<br>Location | <b>Narshing Ji Residence</b><br>Himayath Nagar,<br>Hyderabad | North | Page no |
|------------------------------------------------------|-----------------|---------------------------|--------------------------------------------------------------|-------|---------|
| Pop<br>Carpentry work<br>Glass work                  |                 |                           | April - 10 - 2019                                            |       | 007 - A |