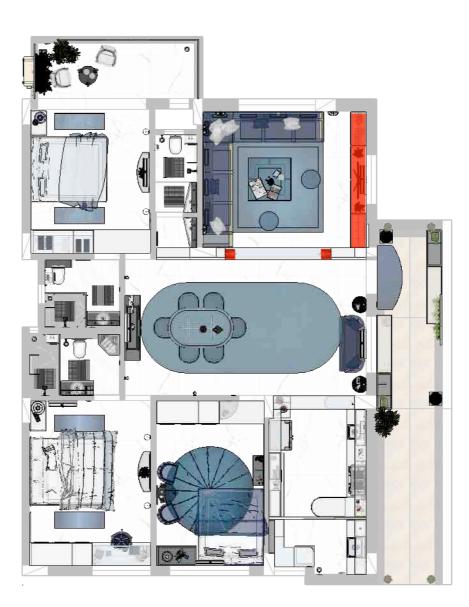

## reference plan

Interior furniture layout defining entire space, things marked in red can be readymade furniture for which measurements are just for reference. final drawing will be start after furniture style, feel and look is finalised.

## reference plan

Interior layout

| DESCRIPTION       Concept Drawing         Floor plan | Working Drawing | PROJECT TITLE<br>Location | <b>Narshing Ji Residence</b><br>Himayath Nagar,<br>Hyderabad | North | Page no |
|------------------------------------------------------|-----------------|---------------------------|--------------------------------------------------------------|-------|---------|
| Pop<br>Carpentry work<br>Glass work                  |                 |                           | April - 10 - 2019                                            |       | 000 - A |