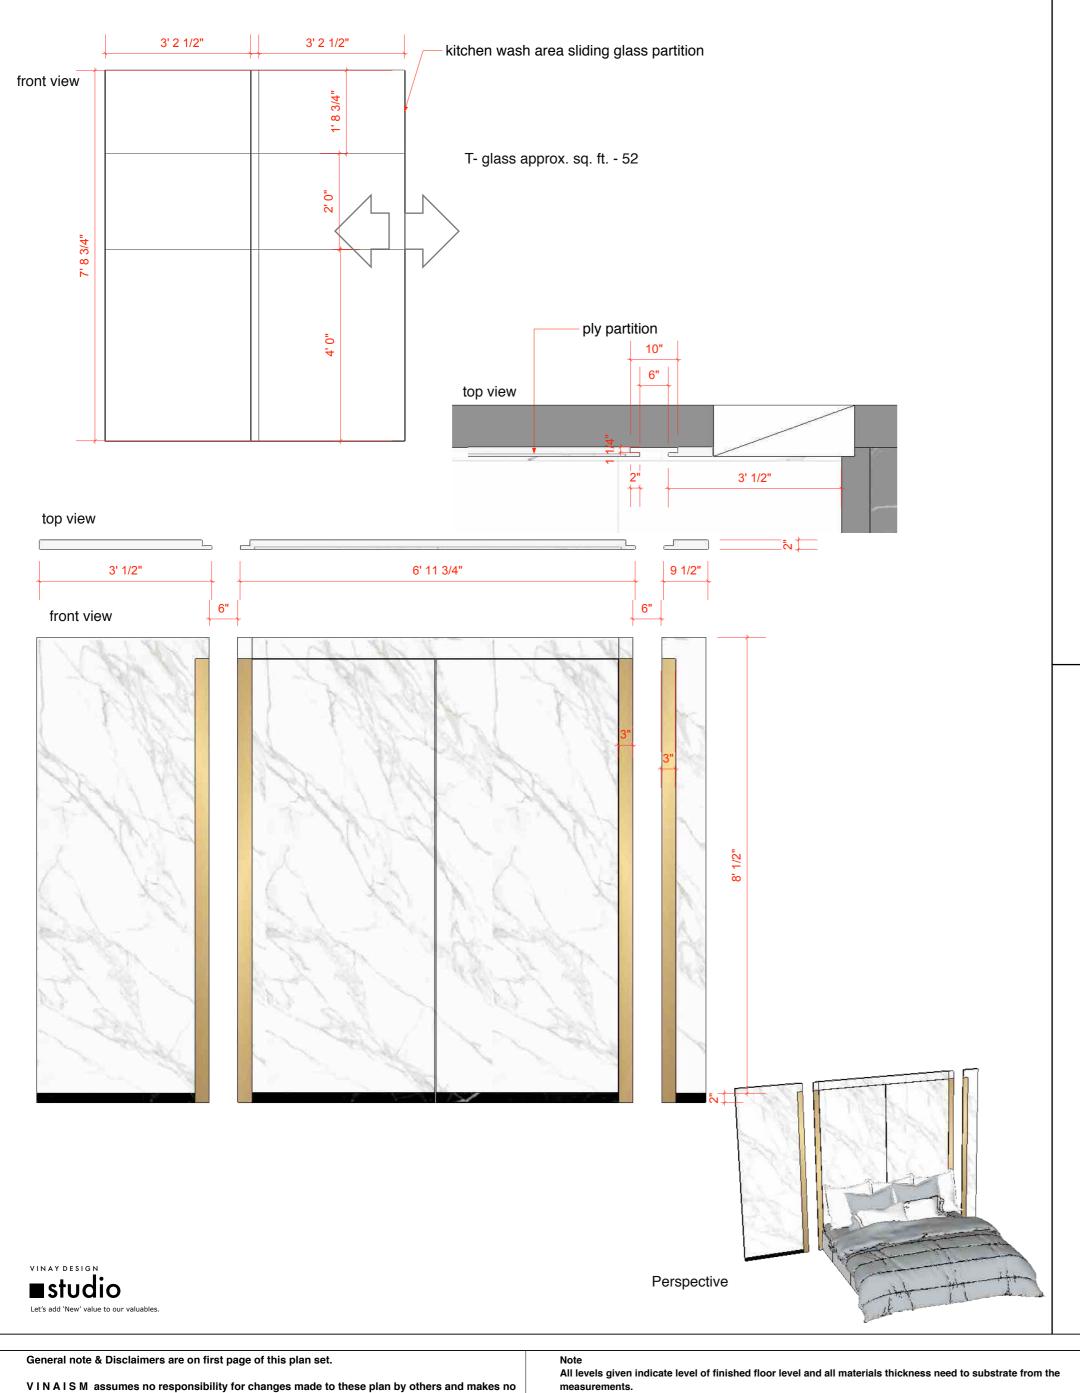

Partition

master room wall

|    | DESCRIPTION Concept Drawing<br>Floor plan<br>Structure plan<br>Exterior design<br>Civil work<br>Fabrication | Working Drawing | PROJECT TITLE<br>Location | <b>Narshing Ji Residence</b><br>Himayath Nagar, | North |         |
|----|-------------------------------------------------------------------------------------------------------------|-----------------|---------------------------|-------------------------------------------------|-------|---------|
| 部で | Plumbing D<br>Flooring / Tilting D<br>Electrical D                                                          |                 |                           | Hyderabad                                       |       | Page no |
|    | Pop □<br>Carpentry work □<br>Glass work □                                                                   |                 |                           | April - 10 - 2019                               |       | 025 - A |

## Partition

| DESCRIPTION Concept Drawing<br>Floor plan<br>Structure plan<br>Exterior design<br>Civil work<br>Fabrication<br>Plumbing<br>Flooring / Tilting<br>Electrical | Working Drawing | PROJECT TITLE<br>Location | <b>Narshing Ji Residence</b><br>Himayath Nagar,<br>Hyderabad | North | Page no |
|-------------------------------------------------------------------------------------------------------------------------------------------------------------|-----------------|---------------------------|--------------------------------------------------------------|-------|---------|
| Pop<br>Carpentry work<br>Glass work                                                                                                                         |                 |                           | April - 10 - 2019                                            |       | 026 - A |