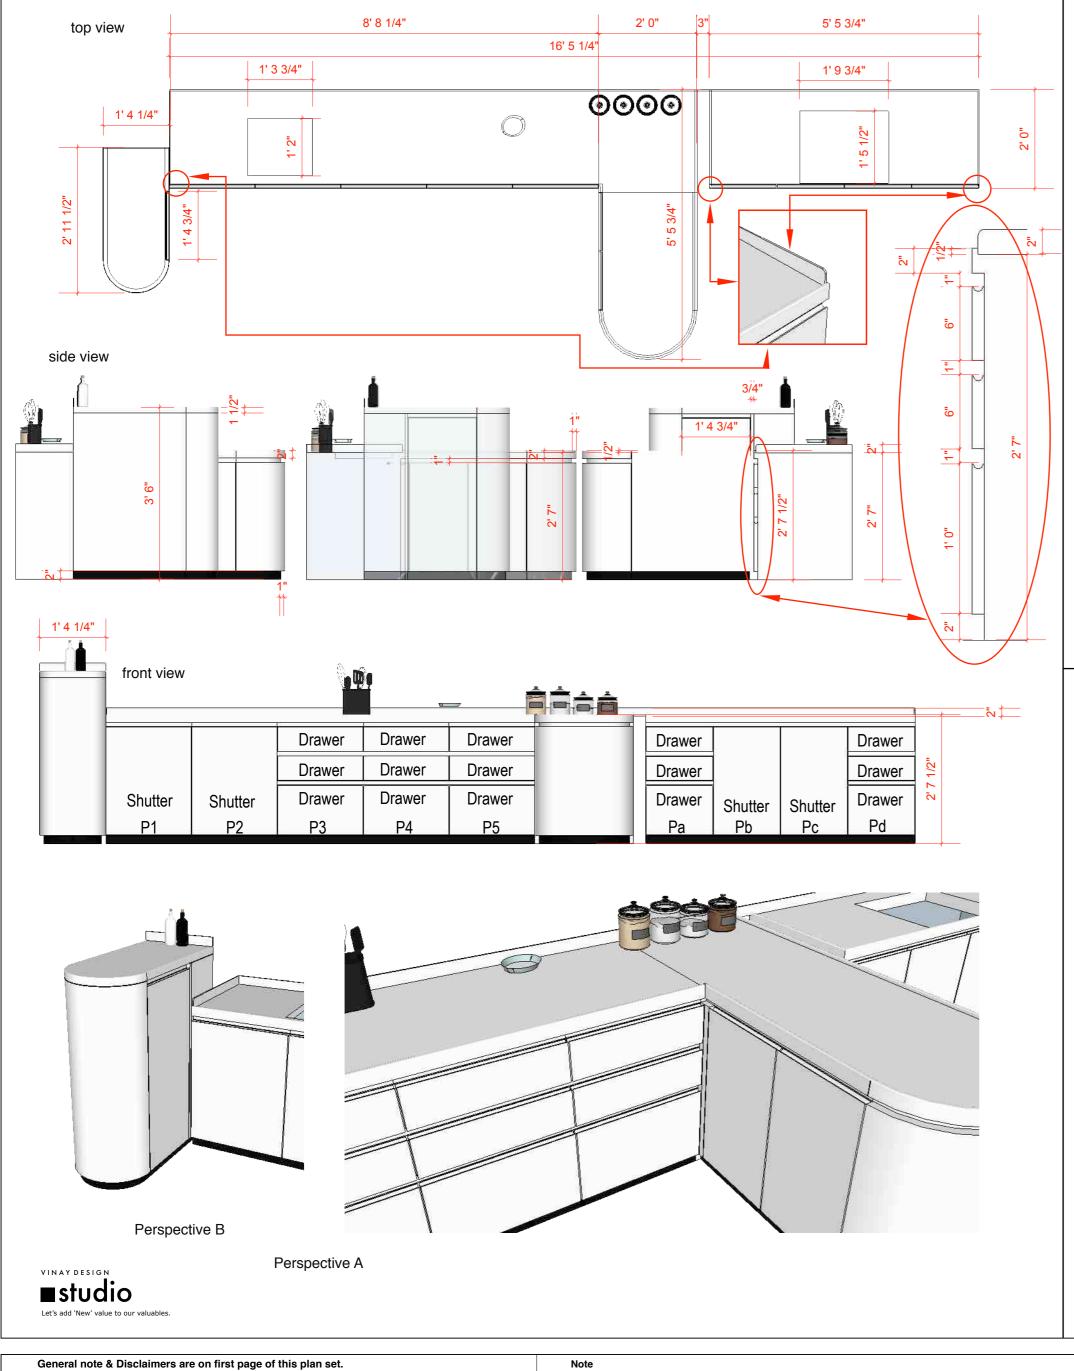

Kitchen

Left side platform

|         | DESCRIPTION Concept Drawing<br>Floor plan<br>Structure plan<br>Exterior design<br>Civil work<br>Fabrication<br>Plumbing | Working Drawing | PROJECT TITLE<br>Location | <b>Narshing Ji Residence</b><br>Himayath Nagar,<br>Hyderabad | North    |         |  |
|---------|-------------------------------------------------------------------------------------------------------------------------|-----------------|---------------------------|--------------------------------------------------------------|----------|---------|--|
|         | Flooring / Tilting  Electrical                                                                                          |                 |                           | -                                                            | $\smile$ | Page no |  |
| 1.40.21 | Pop<br>Carpentry work<br>Glass work                                                                                     |                 |                           | April - 10 - 2019                                            |          | 020 - A |  |

The architect- engineer must be informed about contradiction of any kind before construction begins. All ideas design and arrangements represented here on are property of vinay designs.

Kitchen

Left side platform

|                            |                                    |                 | 1             |                         |                             |         |  |
|----------------------------|------------------------------------|-----------------|---------------|-------------------------|-----------------------------|---------|--|
| TER CORTER                 | DESCRIPTION Concept Drawing        | Working Drawing |               | Nevelsing, II Desidence |                             |         |  |
|                            | Structure plan                     |                 | PROJECT TITLE | Narshing Ji Residence   | North                       |         |  |
|                            | Exterior design                    |                 | Location      | Liberary ath Names      | ~                           |         |  |
|                            | Civil work                         | <u> </u>        | Location      | Himayath Nagar,         | $( \land )$                 |         |  |
|                            | Fabrication                        |                 |               | Hyderabad               | $(\overrightarrow{\Delta})$ |         |  |
|                            | Plumbing 🛛<br>Flooring / Tilting 🔲 |                 |               | Tiyuelabau              |                             |         |  |
|                            | Electrical                         | Ē               |               |                         | _                           | Page no |  |
|                            | Pop                                |                 |               |                         |                             |         |  |
|                            | Carpentry work                     |                 |               | April - 10 - 2019       |                             | 021 - A |  |
| 10 CALIFORNIA CON 10 CA 10 | Glass work                         |                 |               |                         |                             |         |  |