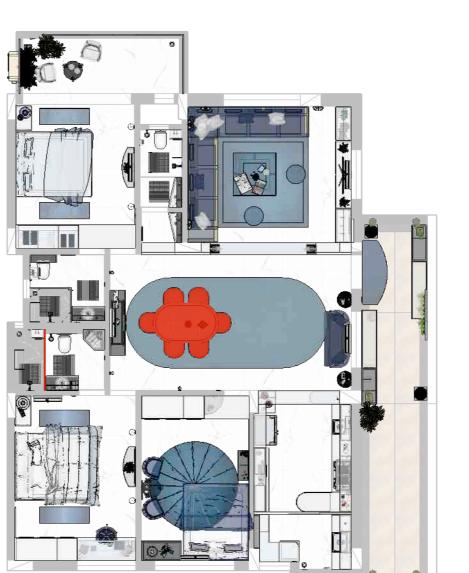

## reference plan

Interior furniture layout defining entire space, things marked in red can be readymade furniture for which measurements are just for reference. final drawing will be start after furniture style, feel and look is finalised.

## reference plan

Interior layout

| DESCRIPTION       Concept Drawing         Floor plan | Working Drawing | PROJECT TITLE<br>Location | <b>Narshing Ji Residence</b><br>Himayath Nagar,<br>Hyderabad | North | Page no |
|------------------------------------------------------|-----------------|---------------------------|--------------------------------------------------------------|-------|---------|
| Pop<br>Carpentry work<br>Glass work                  |                 |                           | April - 10 - 2019                                            |       | 000 - A |