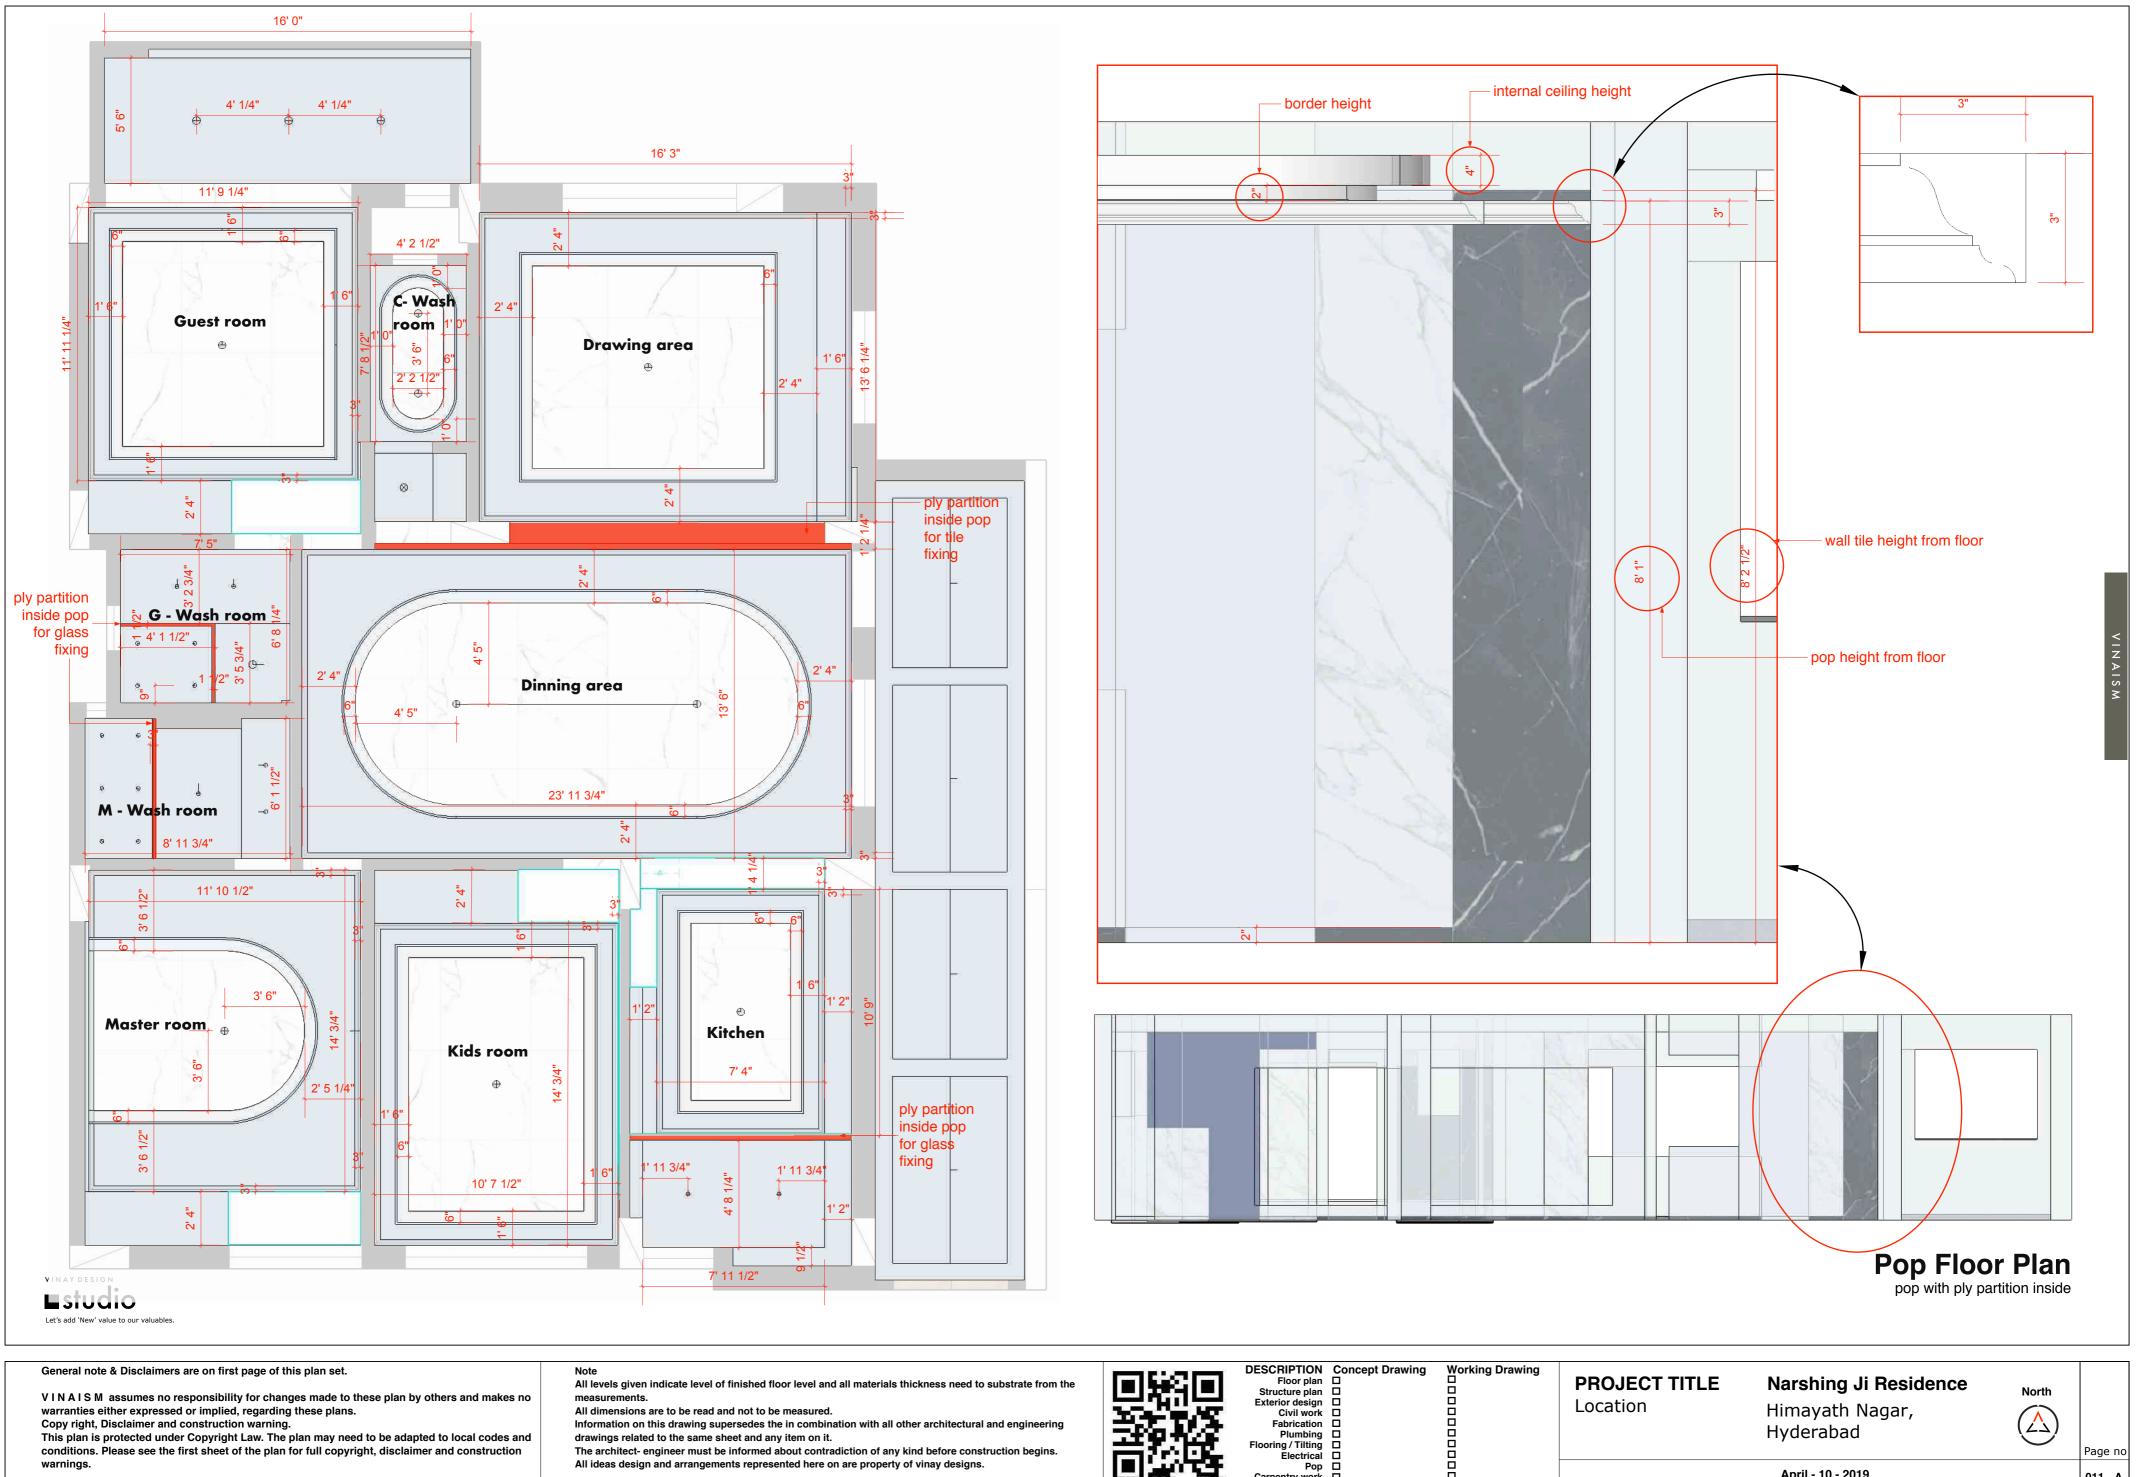

## reference plan

Interior furniture layout defining entire space, things marked in red can be readymade furniture for which measurements are just for reference. final drawing will be start after furniture style, feel and look is finalised.

## reference plan

Interior layout

| DESCRIPTION       Concept Drawing         Floor plan | Working Drawing | PROJECT TITLE<br>Location | <b>Narshing Ji Residence</b><br>Himayath Nagar,<br>Hyderabad | North | Page no |
|------------------------------------------------------|-----------------|---------------------------|--------------------------------------------------------------|-------|---------|
| Pop<br>Carpentry work<br>Glass work                  |                 |                           | April - 10 - 2019                                            |       | 000 - A |