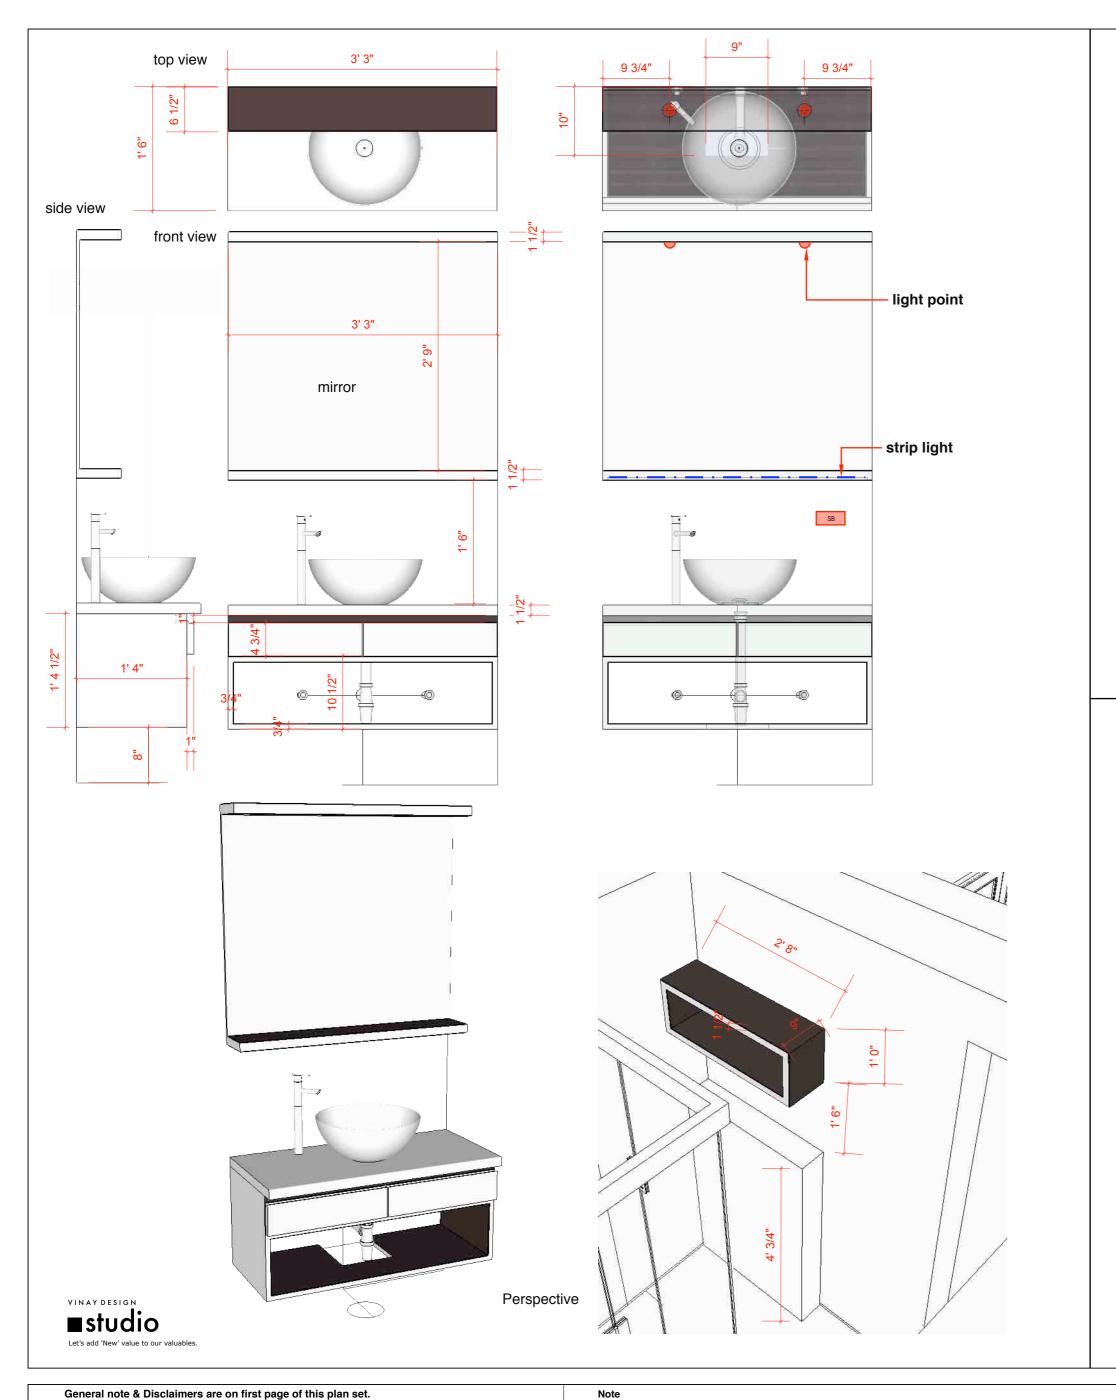

All ideas design and arrangements represented here on are property of vinay designs.

C- washroom

washbasin & storage unit

|           |                             | Washing Drawing      |               |                       |                     |         |  |
|-----------|-----------------------------|----------------------|---------------|-----------------------|---------------------|---------|--|
| TER CAREN | DESCRIPTION Concept Drawing | Working Drawing<br>□ | PROJECT TITLE | Narshing Ji Residence |                     |         |  |
|           | Structure plan              |                      | FROULOT TITLE | Naishing of nesidence | North               |         |  |
|           | Exterior design             |                      | Location      | Liberary atta Naraay  | ~                   |         |  |
|           | Civil work                  |                      | Location      | Himayath Nagar,       | $( \land )$         |         |  |
|           | Fabrication                 |                      |               |                       | $(\angle \Delta)$   |         |  |
|           | Plumbing                    |                      |               | Hyderabad             |                     |         |  |
|           | Flooring / Tilting          |                      |               | -                     | $\mathbf{\bigcirc}$ | Page no |  |
|           | Electrical                  | L L                  |               |                       |                     | Tage no |  |
|           | Pop 🗖                       | H                    |               | April - 10 - 2010     |                     |         |  |
|           | Carpentry work              | H                    |               | April - 10 - 2019     |                     | 005 - A |  |
|           | Glass work                  |                      |               |                       |                     | 1       |  |

## **M-washroom**

washbasin & storage unit

|  | DESCRIPTION       Concept Drawing         Floor plan | Working Drawing | <b>PROJECT TITLE</b><br>Location | <b>Narshing Ji Residence</b><br>Himayath Nagar,<br>Hyderabad<br>April - 10 - 2019 | North | Page no<br><b>010 - A</b> |
|--|------------------------------------------------------|-----------------|----------------------------------|-----------------------------------------------------------------------------------|-------|---------------------------|
|--|------------------------------------------------------|-----------------|----------------------------------|-----------------------------------------------------------------------------------|-------|---------------------------|