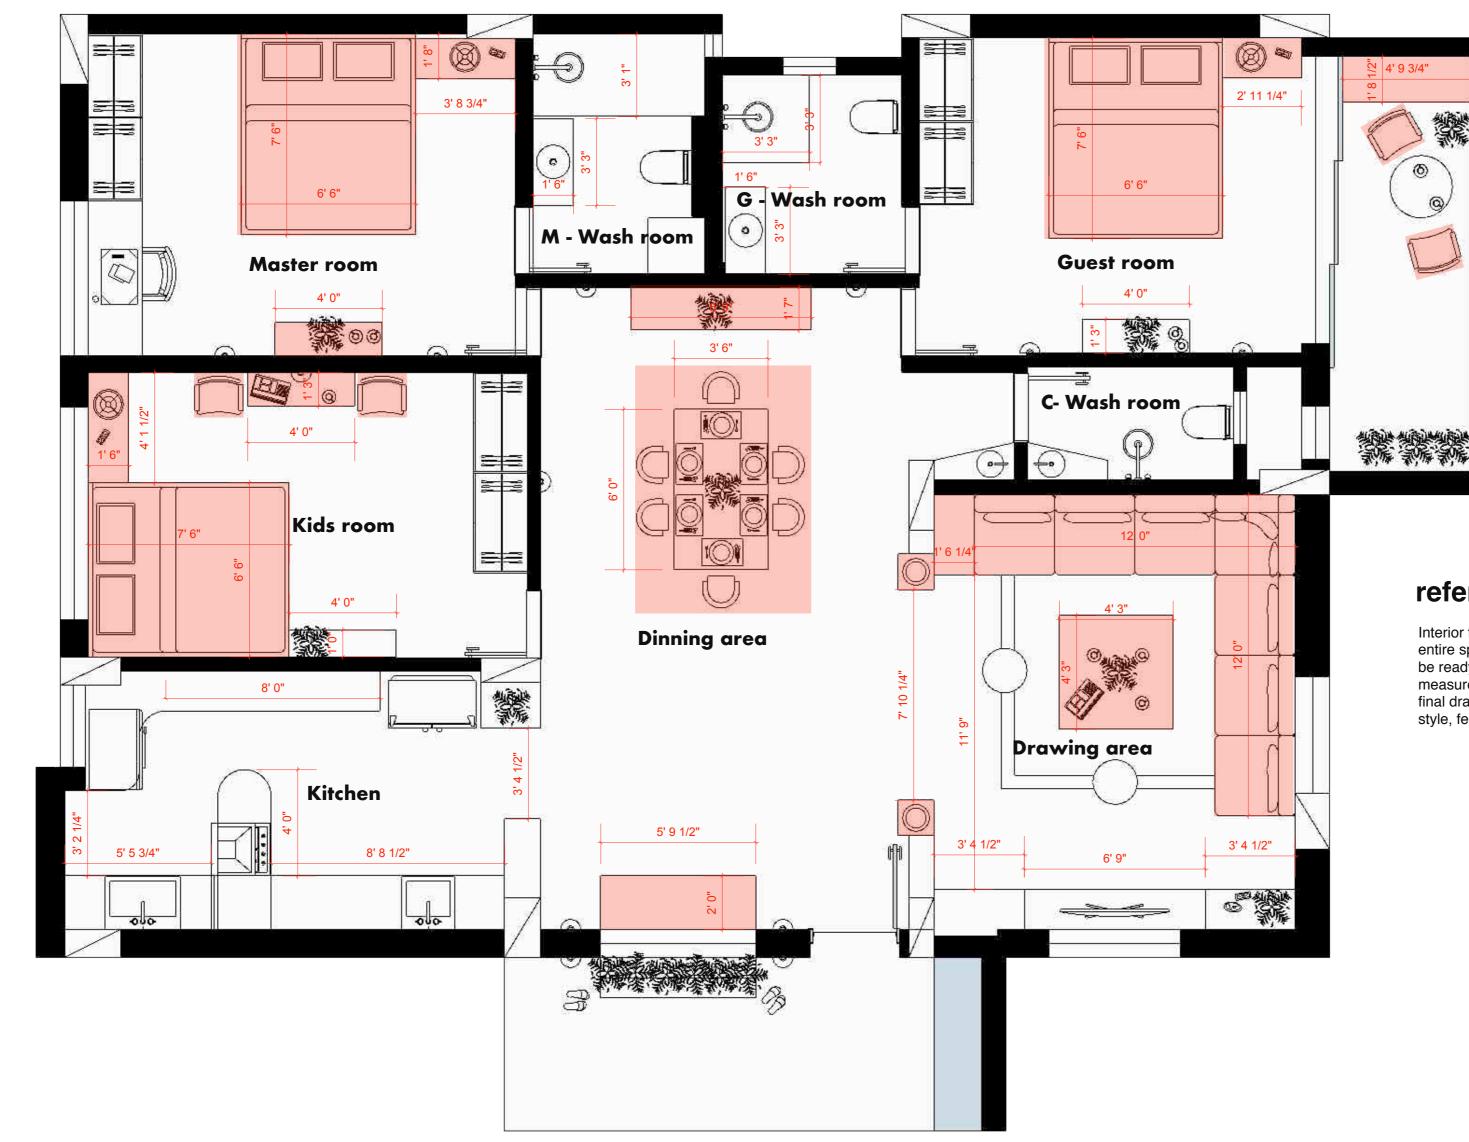

## reference plan

Interior furniture layout defining entire space, things marked in red can be readymade furniture for which measurements are just for reference. final drawing will be start after furniture style, feel and look is finalised.

## reference plan

Interior layout

| DESCRIPTION       Concept Drawing         Floor plan | Working Drawing | PROJECT TITLE<br>Location | <b>Narshing Ji Residence</b><br>Himayath Nagar,<br>Hyderabad | North | Page no |
|------------------------------------------------------|-----------------|---------------------------|--------------------------------------------------------------|-------|---------|
| Pop<br>Carpentry work<br>Glass work                  |                 |                           | April - 10 - 2019                                            |       | 000 - A |