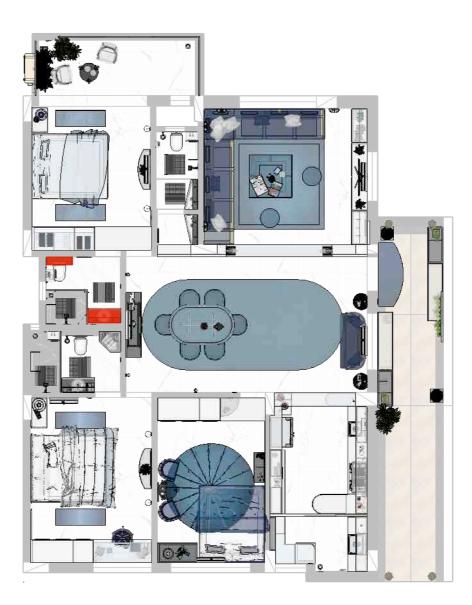

## reference plan

Interior furniture layout defining entire space, things marked in red can be readymade furniture for which measurements are just for reference. final drawing will be start after furniture style, feel and look is finalised.

## reference plan

Interior layout

| DESCRIPTION       Concept Drawing         Floor plan | Working Drawing | PROJECT TITLE<br>Location | <b>Narshing Ji Residence</b><br>Himayath Nagar,<br>Hyderabad | North | Page no |
|------------------------------------------------------|-----------------|---------------------------|--------------------------------------------------------------|-------|---------|
| Pop<br>Carpentry work<br>Glass work                  |                 |                           | April - 10 - 2019                                            |       | 000 - A |