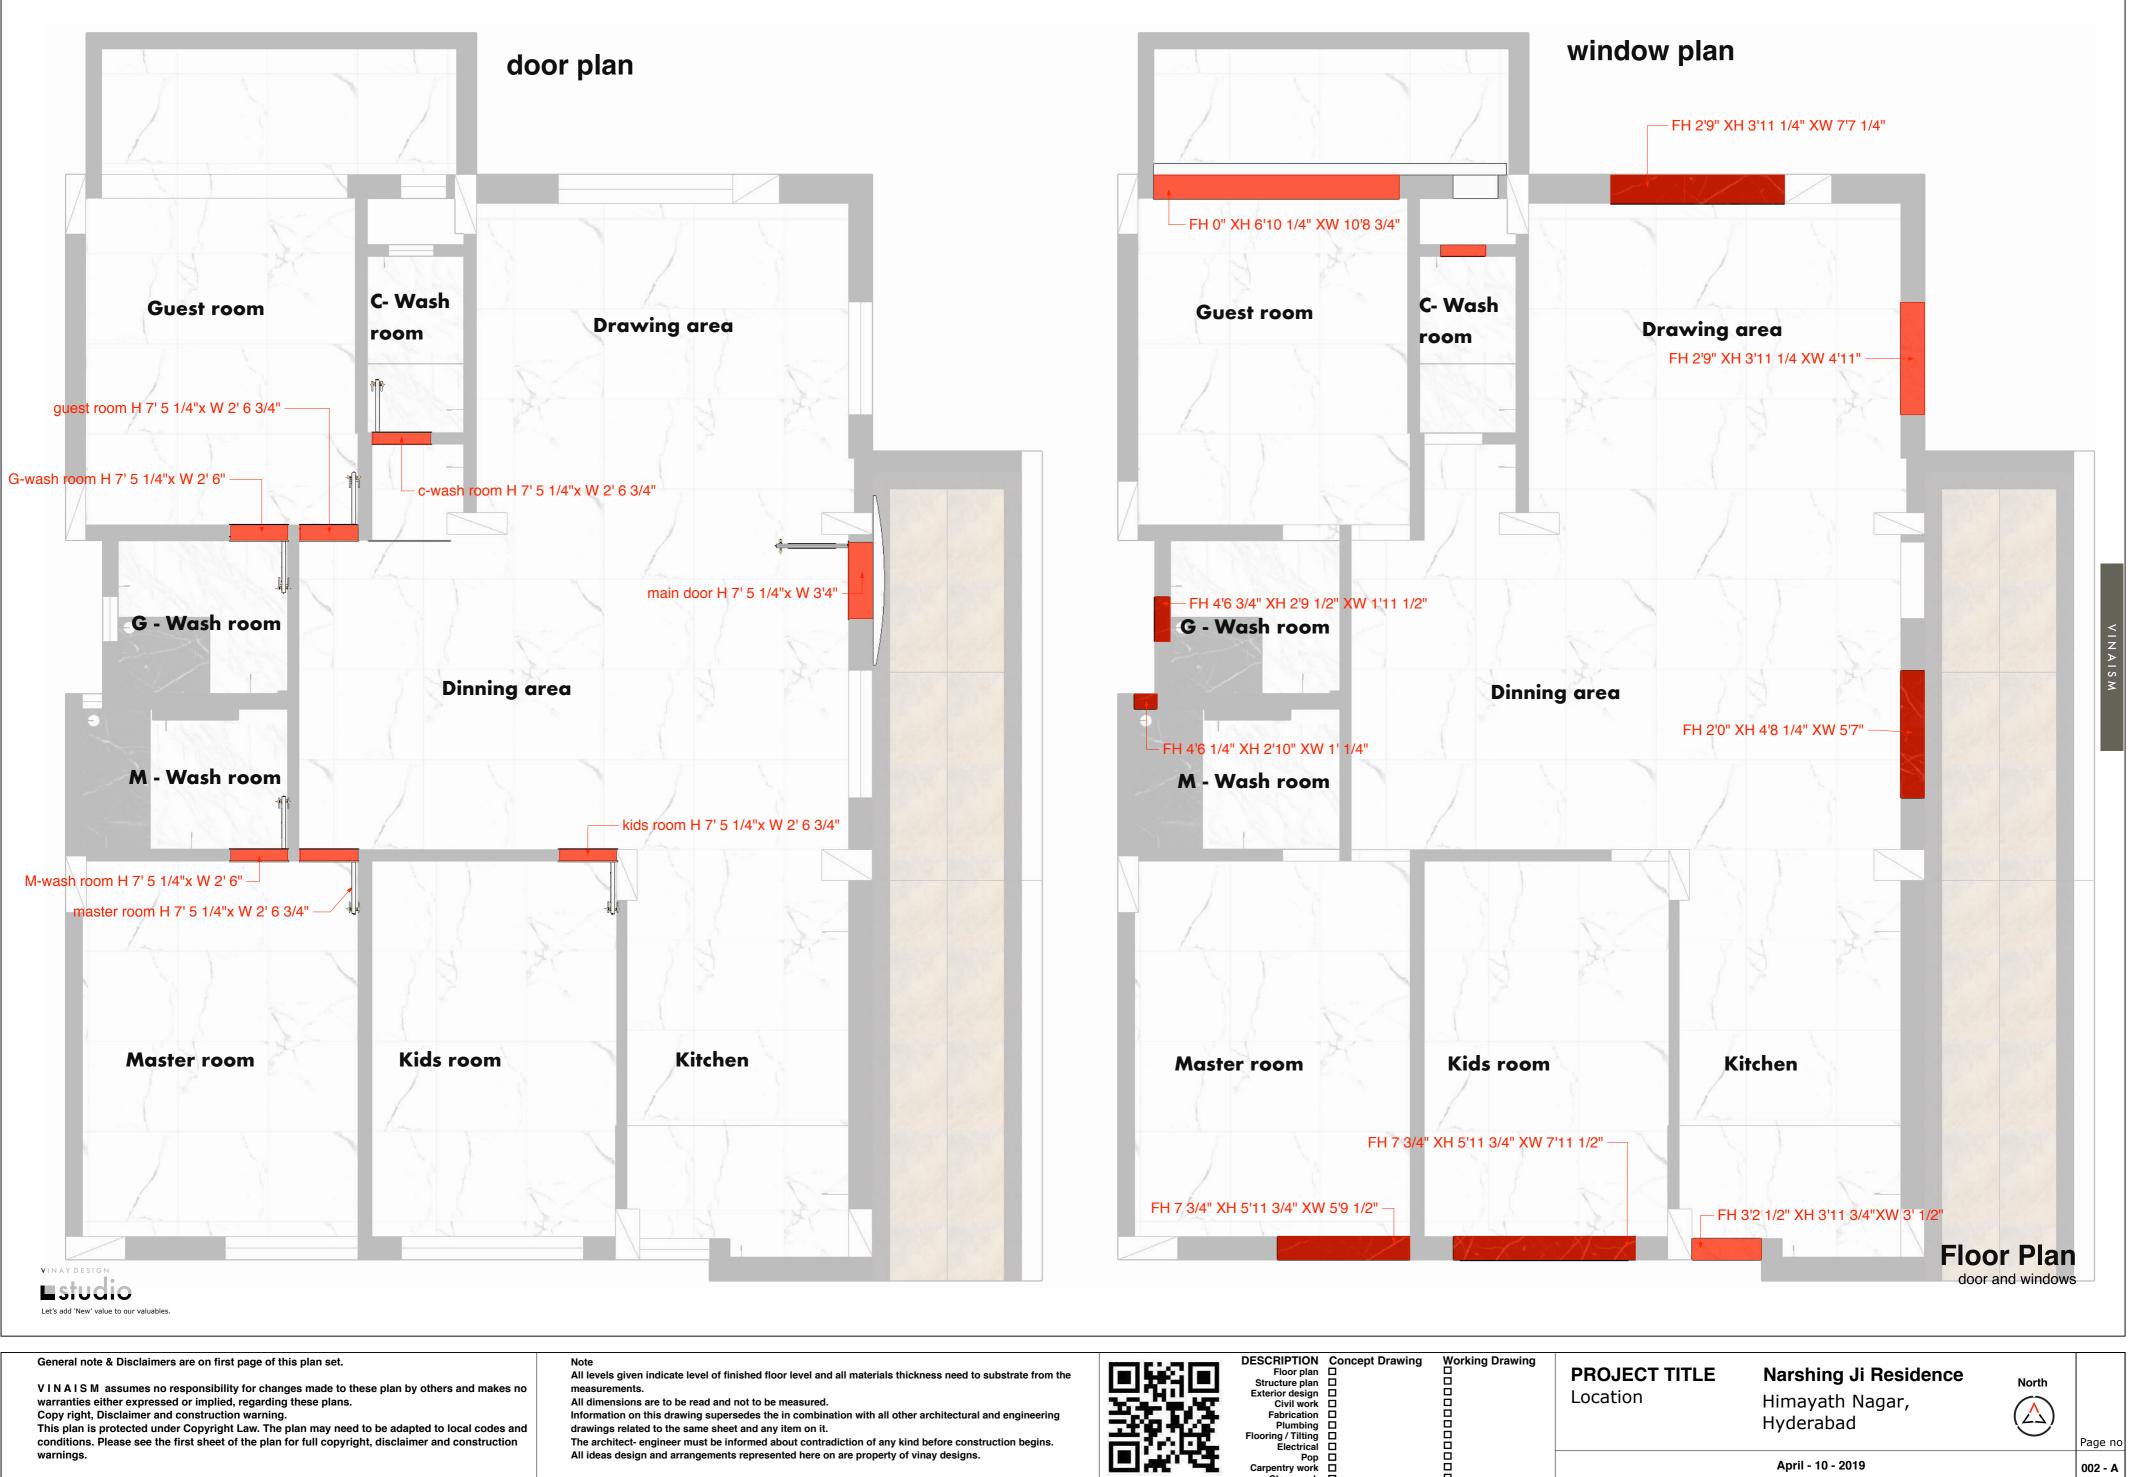

All ideas design and arrangements represented here on are property of vinay designs.

|       | Floor plan<br>Structure plan<br>Exterior design<br>Civil work<br>Fabrication<br>Plumbing<br>Flooring / Tilting<br>Electrical | PROJECT TITLE<br>Location | <b>Narshing Ji Residence</b><br>Himayath Nagar,<br>Hyderabad | North | Page  |
|-------|------------------------------------------------------------------------------------------------------------------------------|---------------------------|--------------------------------------------------------------|-------|-------|
| 1 M 1 | Pop<br>Carpentry work<br>Glass work                                                                                          |                           | April - 10 - 2019                                            |       | 002 - |