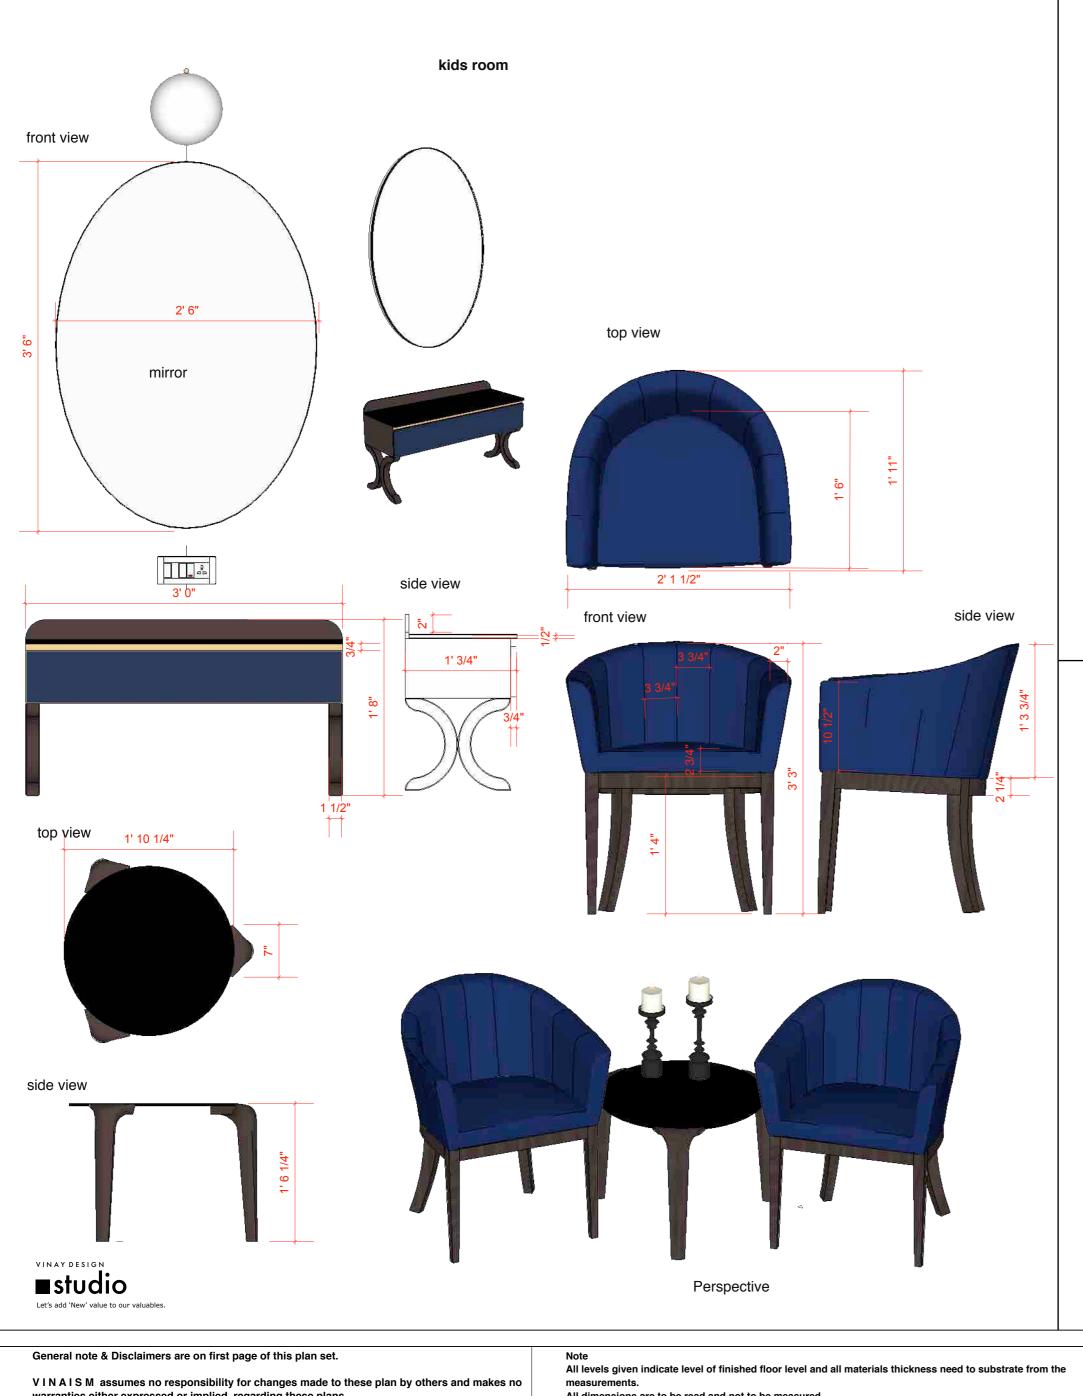

## reference plan

Interior furniture layout defining entire space, things marked in red can be readymade furniture for which measurements are just for reference. final drawing will be start after furniture style, feel and look is finalised.