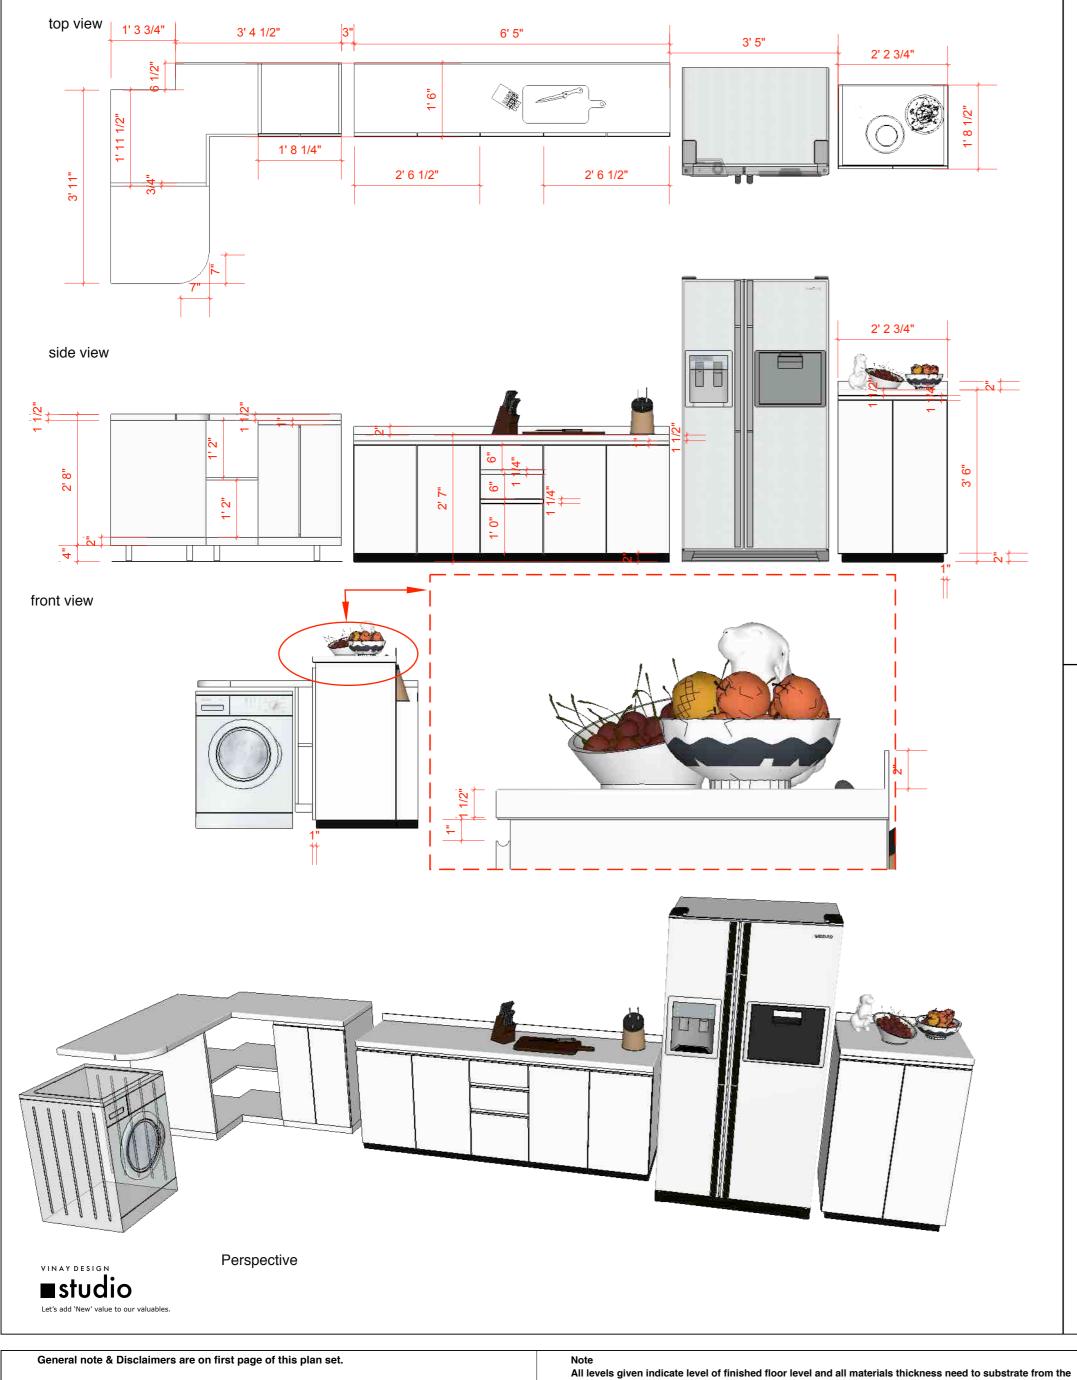

Kitchen

Left side platform

|         | DESCRIPTION Concept Drawing<br>Floor plan<br>Structure plan<br>Exterior design<br>Civil work<br>Fabrication<br>Plumbing | Working Drawing | PROJECT TITLE<br>Location | <b>Narshing Ji Residence</b><br>Himayath Nagar,<br>Hyderabad | North    |         |  |
|---------|-------------------------------------------------------------------------------------------------------------------------|-----------------|---------------------------|--------------------------------------------------------------|----------|---------|--|
|         | Flooring / Tilting  Electrical                                                                                          |                 |                           | -                                                            | $\smile$ | Page no |  |
| 1.40.21 | Pop<br>Carpentry work<br>Glass work                                                                                     |                 |                           | April - 10 - 2019                                            |          | 020 - A |  |

The architect- engineer must be informed about contradiction of any kind before construction begins. All ideas design and arrangements represented here on are property of vinay designs.

Kitchen

Left side platform

Kitchen

Left side platform

|                          | DESCRIPTION Concept Drawing  | Working Drawing |               |                       |           |         |
|--------------------------|------------------------------|-----------------|---------------|-----------------------|-----------|---------|
|                          | Floor plan                   |                 | PROJECT TITLE | Narshing Ji Residence | Novih     |         |
|                          | Structure plan               | Ĕ               | Location      | •                     | North     |         |
| 2.4 1/2                  | Civil work<br>Fabrication    |                 | Location      | Himayath Nagar,       | $(\land)$ |         |
| 7 <b>19</b> 744          | Plumbing  Flooring / Tilting |                 |               | Hyderabad             |           |         |
|                          | Electrical                   |                 |               |                       |           | Page no |
| والمتحال المنهين والتقار | Pop 🗖                        |                 |               | April 10 2010         |           |         |
|                          | Carpentry work  Glass work   |                 |               | April - 10 - 2019     |           | 023 - A |