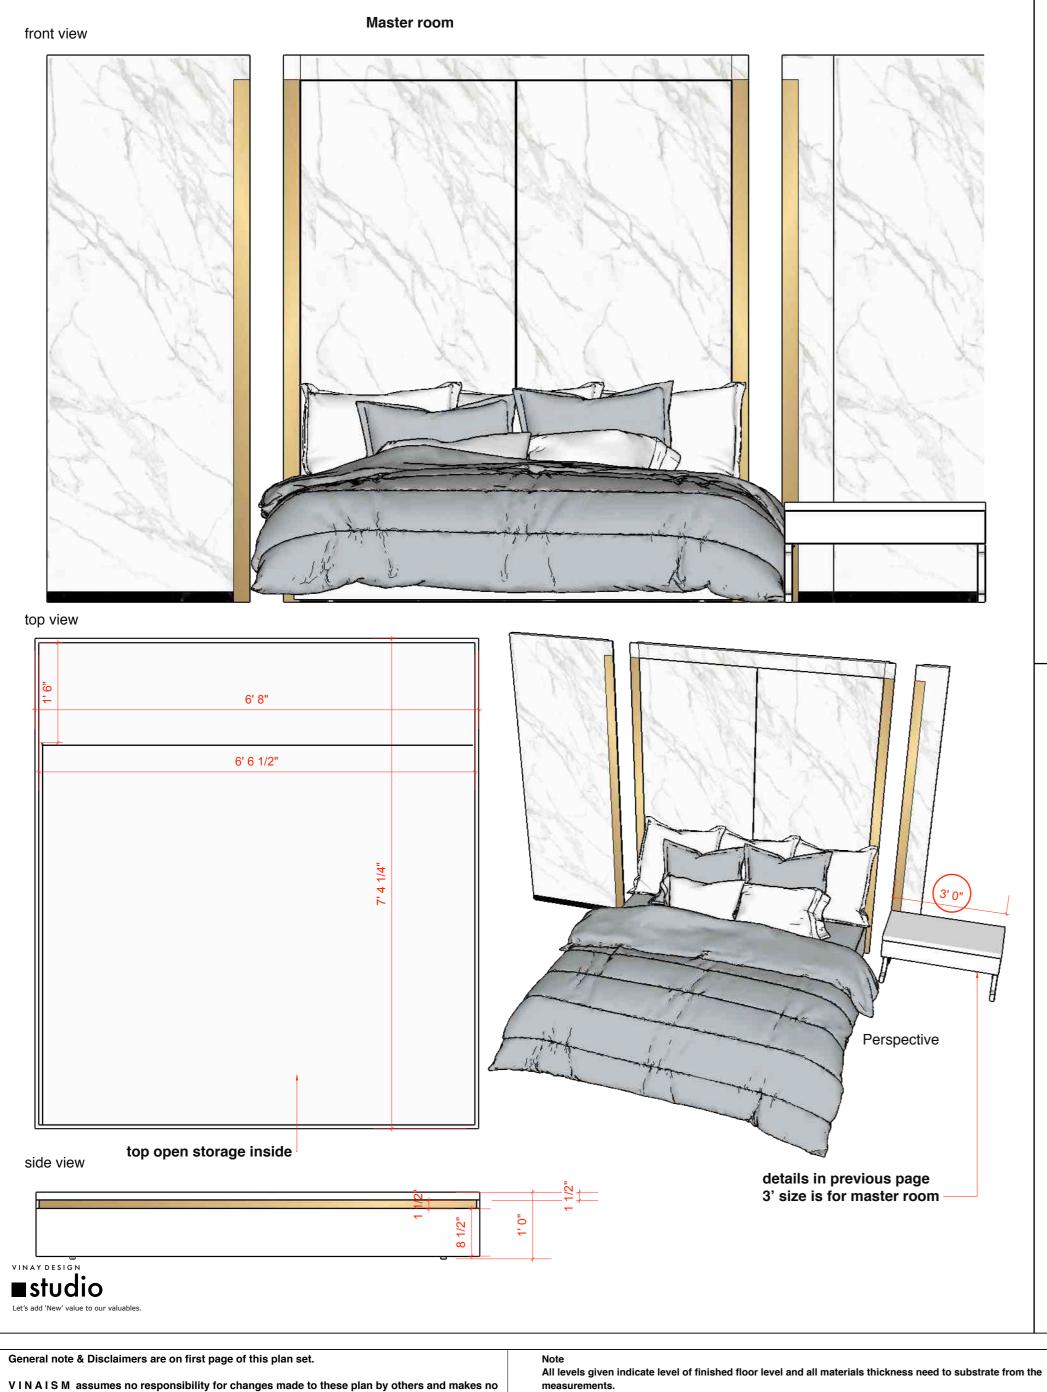

re on are property of vinay designs.





### Guest room

wardrobe and internal partition

| DESCRIPTION Concept Drawing<br>Floor plan<br>Structure plan<br>Exterior design | Working Drawing | PROJECT TITLE | Narshing Ji Residence        | North            |         |
|--------------------------------------------------------------------------------|-----------------|---------------|------------------------------|------------------|---------|
| Civil work<br>Fabrication<br>Plumbing<br>Flooring / Tilting                    |                 | Location      | Himayath Nagar,<br>Hyderabad | $\bigtriangleup$ | Page no |
| Electrical<br>Pop<br>Carpentry work<br>Glass work                              |                 |               | April - 10 - 2019            |                  | 033 - A |



VINAISM assumes no responsibility for changes made to these plan by others and makes no warranties either expressed or implied, regarding these plans.

Copy right, Disclaimer and construction warning. This plan is protected under Copyright Law. The plan may need to be adapted to local codes and conditions. Please see the first sheet of the plan for full copyright, disclaimer and construction warnings. All dimensions are to be read and not to be measured. Information on this drawing supersedes the in combination with all other architectural and engineering

drawings related to the same sheet and any item on it. The architect- engineer must be informed about contradiction of any kind before construction begins. All ideas design and arrangements represented here on are property of vinay des