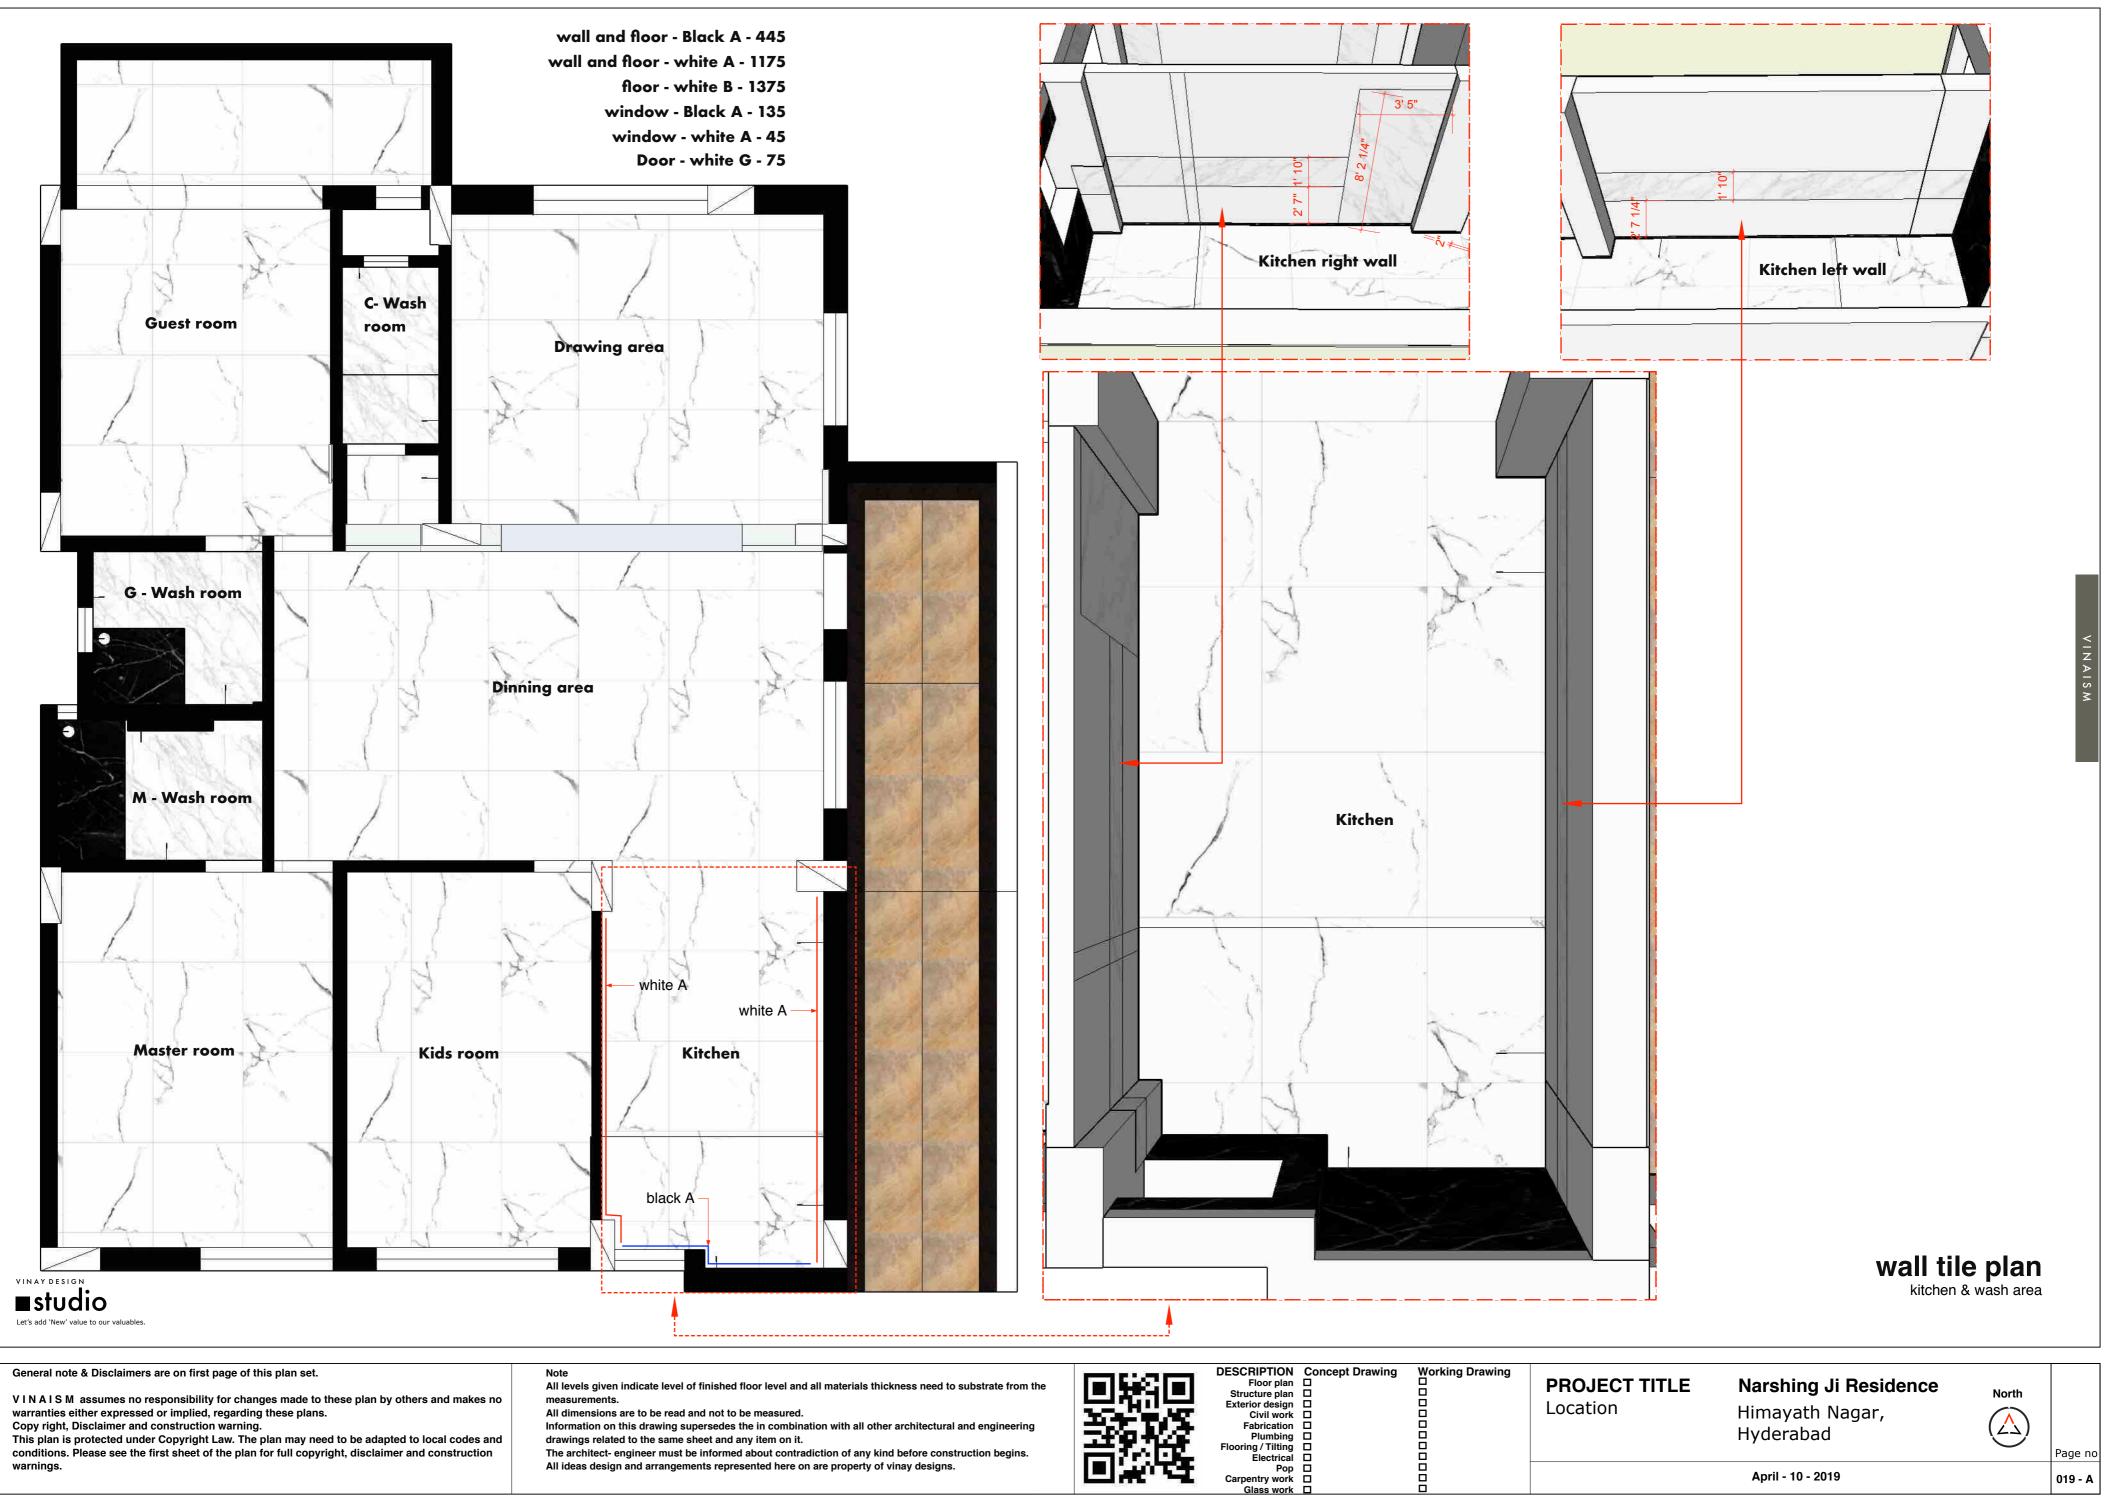

VINAISM assumes no responsibility for changes made to these plan by others and makes no warranties either expressed or implied, regarding these plans.

Copy right, Disclaimer and construction warning. This plan is protected under Copyright Law. The plan may need to be adapted to local codes and conditions. Please see the first sheet of the plan for full copyright, disclaimer and construction warnings.

All levels given indicate level of finished floor level and all materials thickness need to substrate from the measurements.

All dimensions are to be read and not to be measured. Information on this drawing supersedes the in combination with all other architectural and engineering

drawings related to the same sheet and any item on it. The architect- engineer must be informed about contradiction of any kind before construction begins.

All ideas design and arrangements represented here on are property of vinay designs.

Kitchen

Left side platform

|         | DESCRIPTION Concept Drawing<br>Floor plan<br>Structure plan<br>Exterior design<br>Civil work<br>Fabrication<br>Plumbing | Working Drawing | PROJECT TITLE<br>Location | <b>Narshing Ji Residence</b><br>Himayath Nagar,<br>Hyderabad | North    |         |  |
|---------|-------------------------------------------------------------------------------------------------------------------------|-----------------|---------------------------|--------------------------------------------------------------|----------|---------|--|
|         | Flooring / Tilting  Electrical                                                                                          |                 |                           | -                                                            | $\smile$ | Page no |  |
| 1.40.21 | Pop<br>Carpentry work<br>Glass work                                                                                     |                 |                           | April - 10 - 2019                                            |          | 020 - A |  |