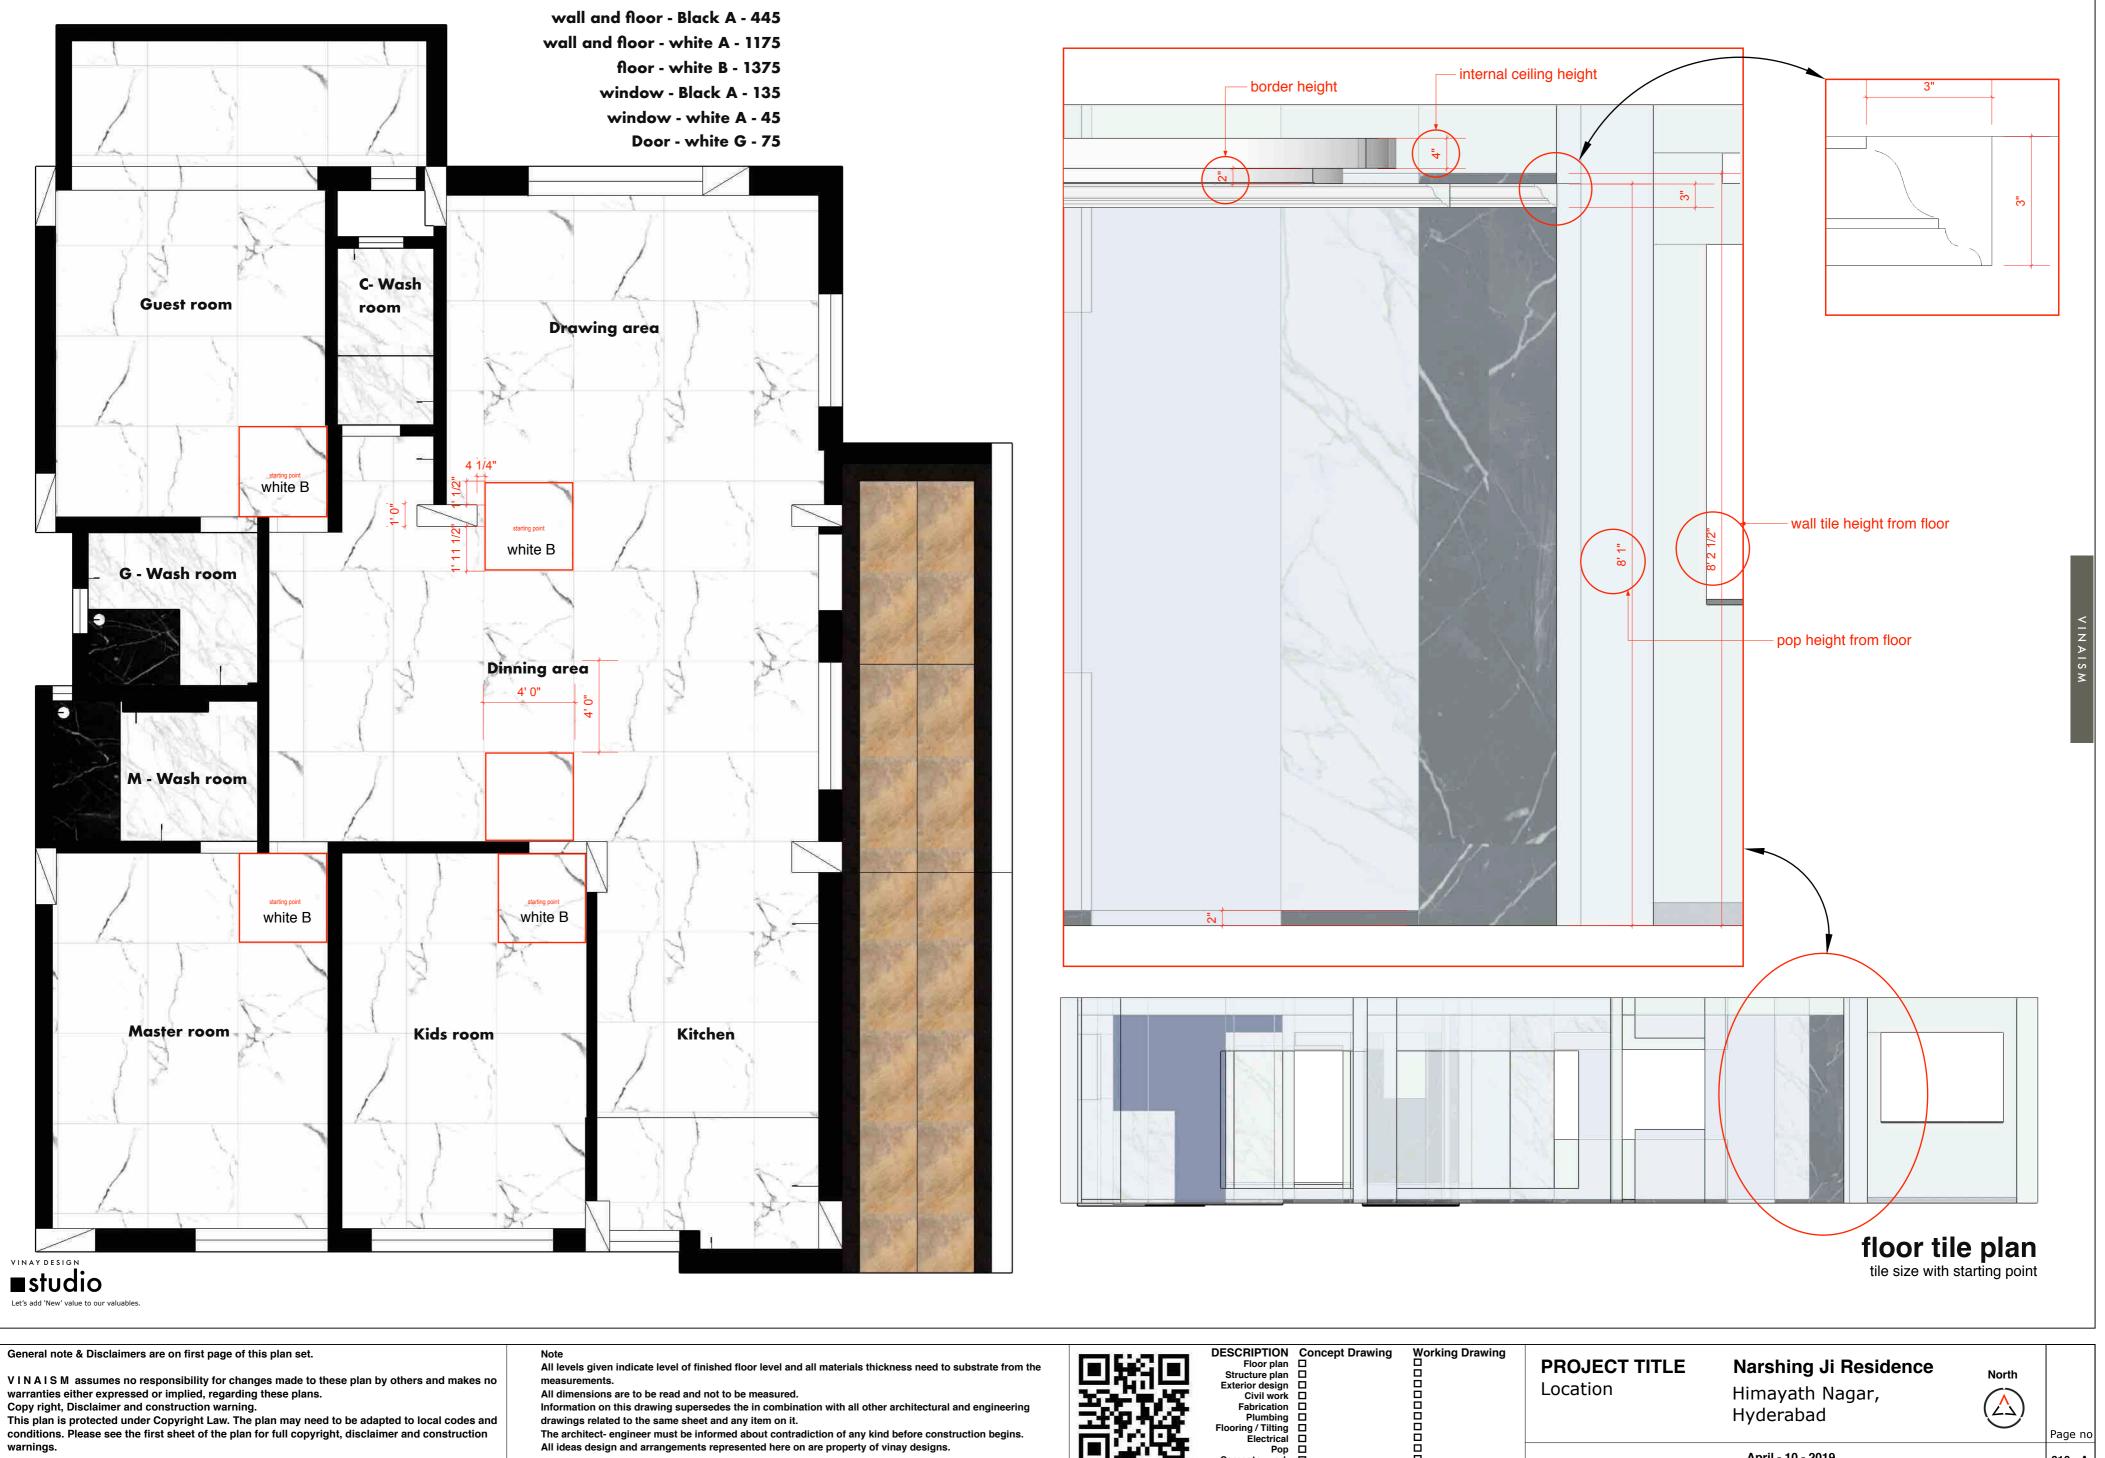

## reference plan

Interior furniture layout defining entire space, things marked in red can be readymade furniture for which measurements are just for reference. final drawing will be start after furniture style, feel and look is finalised.

## reference plan

Interior layout

| DESCRIPTION       Concept Drawing         Floor plan | Working Drawing | PROJECT TITLE<br>Location | <b>Narshing Ji Residence</b><br>Himayath Nagar,<br>Hyderabad | North | Page no |
|------------------------------------------------------|-----------------|---------------------------|--------------------------------------------------------------|-------|---------|
| Pop<br>Carpentry work<br>Glass work                  |                 |                           | April - 10 - 2019                                            |       | 000 - A |