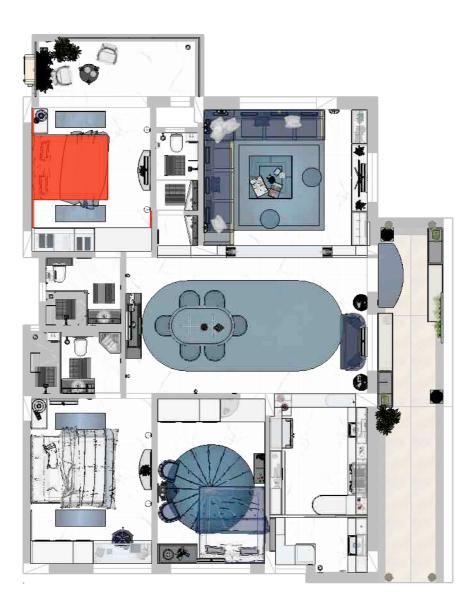

## reference plan

Interior furniture layout defining entire space, things marked in red can be readymade furniture for which measurements are just for reference. final drawing will be start after furniture style, feel and look is finalised.

## reference plan

Interior layout

| DESCRIPTION       Concept Drawing         Floor plan | Working Drawing | PROJECT TITLE<br>Location | <b>Narshing Ji Residence</b><br>Himayath Nagar,<br>Hyderabad | North | Page no |
|------------------------------------------------------|-----------------|---------------------------|--------------------------------------------------------------|-------|---------|
| Pop<br>Carpentry work<br>Glass work                  |                 |                           | April - 10 - 2019                                            |       | 000 - A |