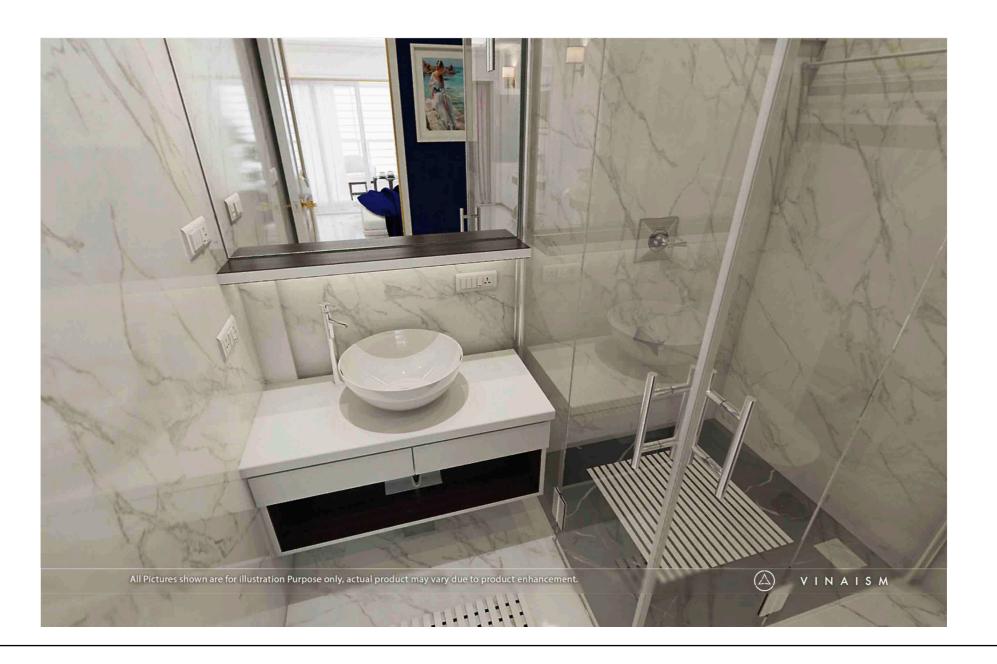

All ideas design and arrangements represented here on are property of vinay designs.

C- washroom

washbasin & storage unit

|           |                             | Washing Drawing      |               |                       |                     |         |  |
|-----------|-----------------------------|----------------------|---------------|-----------------------|---------------------|---------|--|
| TER CAREN | DESCRIPTION Concept Drawing | Working Drawing<br>□ | PROJECT TITLE | Narshing Ji Residence |                     |         |  |
|           | Structure plan              |                      | FROULOT TITLE | Naishing of nesidence | North               |         |  |
|           | Exterior design             |                      | Location      | Liberary atta Naraay  | ~                   |         |  |
|           | Civil work                  |                      | Location      | Himayath Nagar,       | $( \land )$         |         |  |
|           | Fabrication                 |                      |               |                       | $(\angle \Delta)$   |         |  |
|           | Plumbing                    |                      |               | Hyderabad             |                     |         |  |
|           | Flooring / Tilting          |                      |               | -                     | $\mathbf{\bigcirc}$ | Page no |  |
|           | Electrical                  | L L                  |               |                       |                     | Tage no |  |
|           | Pop 🗖                       | H                    |               | April - 10 - 2010     |                     |         |  |
|           | Carpentry work              | H                    |               | April - 10 - 2019     |                     | 005 - A |  |
|           | Glass work                  |                      |               |                       |                     | 1       |  |

# Plumbing G-washroom shower, WC & washbasin

| DESCRIPTION       Concept Drawing         Floor plan | Working Drawing | PROJECT TITLE<br>Location | <b>Narshing Ji Residence</b><br>Himayath Nagar,<br>Hyderabad | North | Page no |
|------------------------------------------------------|-----------------|---------------------------|--------------------------------------------------------------|-------|---------|
| Pop<br>Carpentry work<br>Glass work                  |                 |                           | April - 10 - 2019                                            |       | 007 - A |

**G-** washroom

washbasin & storage unit

|        | DESCRIPTION Concept Drawing      | Working Drawing |               |                       |            |         |
|--------|----------------------------------|-----------------|---------------|-----------------------|------------|---------|
| 1530   | Floor plan<br>Structure plan     |                 | PROJECT TITLE | Narshing Ji Residence | North      |         |
| 것엔뭆    | Exterior design<br>Civil work    |                 | Location      | Himayath Nagar,       |            |         |
| 石以子    | Fabrication<br>Plumbing          |                 |               | Hyderabad             | $(\Delta)$ |         |
| ■7.7~2 | Flooring / Tilting<br>Electrical |                 |               | Tyuciubuu             | $\bigcirc$ | Page no |
|        | Pop<br>Carpentry work            |                 |               | April - 10 - 2019     |            | 008 - A |
|        | Glass work                       |                 |               |                       |            |         |

# Plumbing M-washroom shower, WC & washbasin

|        | DESCRIPTION       Concept Drawing         Floor plan | Working Drawing | PROJECT TITLE<br>Location | <b>Narshing Ji Residence</b><br>Himayath Nagar,<br>Hyderabad | North | Page no |
|--------|------------------------------------------------------|-----------------|---------------------------|--------------------------------------------------------------|-------|---------|
| 1. A . | Pop  Carpentry work  Glass work                      |                 |                           | April - 10 - 2019                                            |       | 009 - A |

## **M-washroom**

washbasin & storage unit

|  | DESCRIPTION       Concept Drawing         Floor plan | Working Drawing | <b>PROJECT TITLE</b><br>Location | <b>Narshing Ji Residence</b><br>Himayath Nagar,<br>Hyderabad<br>April - 10 - 2019 | North | Page no<br><b>010 - A</b> |
|--|------------------------------------------------------|-----------------|----------------------------------|-----------------------------------------------------------------------------------|-------|---------------------------|
|--|------------------------------------------------------|-----------------|----------------------------------|-----------------------------------------------------------------------------------|-------|---------------------------|