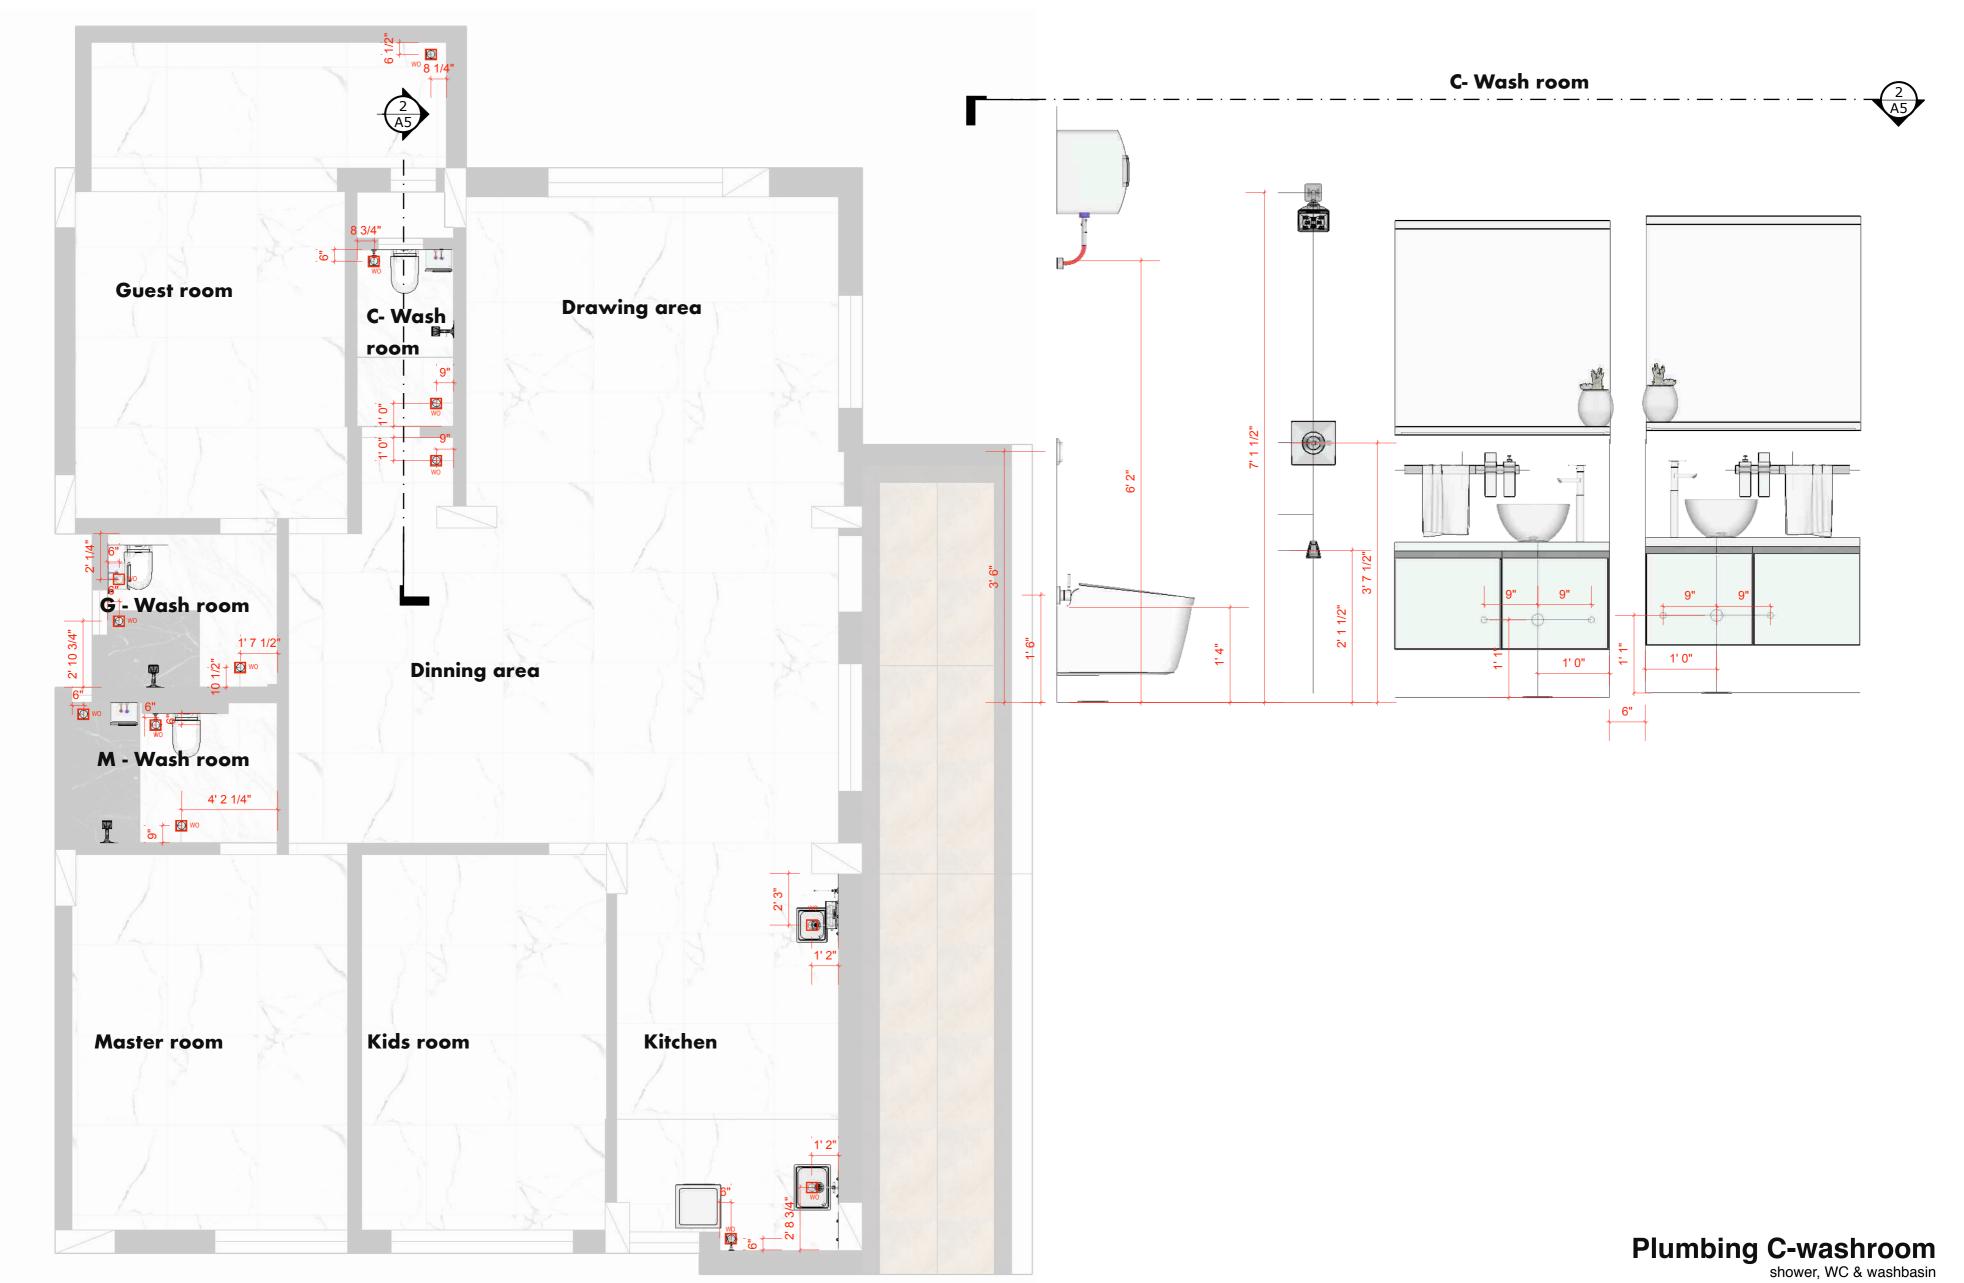

All ideas design and arrangements represented here on are property of vinay designs.

C- washroom

washbasin & storage unit

|           |                             | Washing Drawing      |               |                       |                     |         |  |
|-----------|-----------------------------|----------------------|---------------|-----------------------|---------------------|---------|--|
| TER CAREN | DESCRIPTION Concept Drawing | Working Drawing<br>□ | PROJECT TITLE | Narshing Ji Residence |                     |         |  |
|           | Structure plan              |                      | FROULOT TITLE | Naishing of nesidence | North               |         |  |
|           | Exterior design             |                      | Location      | Liberary atta Naraay  | ~                   |         |  |
|           | Civil work                  |                      | Location      | Himayath Nagar,       | $( \land )$         |         |  |
|           | Fabrication                 |                      |               |                       | $(\angle \Delta)$   |         |  |
|           | Plumbing                    |                      |               | Hyderabad             |                     |         |  |
|           | Flooring / Tilting          |                      |               | -                     | $\mathbf{\bigcirc}$ | Page no |  |
|           | Electrical                  | L L                  |               |                       |                     | Tage no |  |
|           | Pop 🗖                       | H                    |               | April - 10 - 2010     |                     |         |  |
|           | Carpentry work              | H                    |               | April - 10 - 2019     |                     | 005 - A |  |
|           | Glass work                  |                      |               |                       |                     | 1       |  |