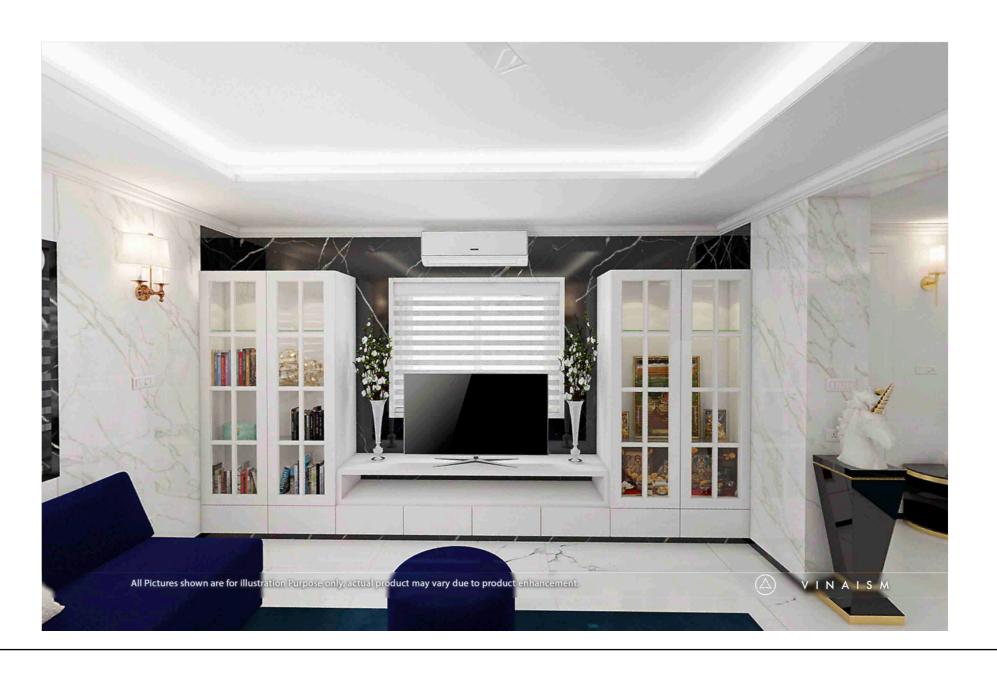

## reference plan

Interior furniture layout defining entire space, things marked in red can be readymade furniture for which measurements are just for reference. final drawing will be start after furniture style, feel and look is finalised.

## reference plan

Interior layout

| DESCRIPTION       Concept Drawing         Floor plan | Working Drawing | PROJECT TITLE<br>Location | <b>Narshing Ji Residence</b><br>Himayath Nagar,<br>Hyderabad | North | Page no |
|------------------------------------------------------|-----------------|---------------------------|--------------------------------------------------------------|-------|---------|
| Pop<br>Carpentry work<br>Glass work                  |                 |                           | April - 10 - 2019                                            |       | 000 - A |