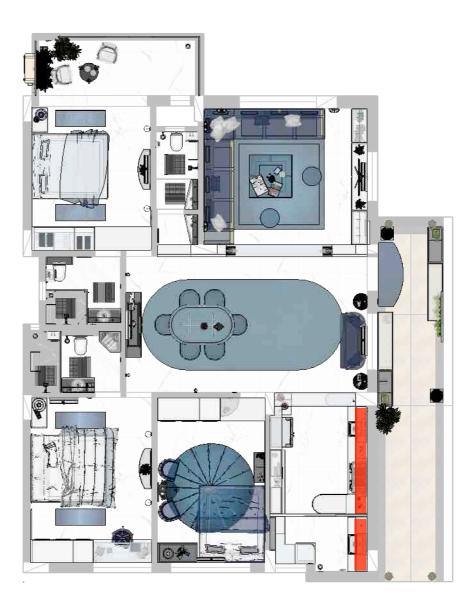

## reference plan

Interior furniture layout defining entire space, things marked in red can be readymade furniture for which measurements are just for reference. final drawing will be start after furniture style, feel and look is finalised.

## reference plan

Interior layout

| DESCRIPTION       Concept Drawing         Floor plan | Working Drawing | PROJECT TITLE<br>Location | <b>Narshing Ji Residence</b><br>Himayath Nagar,<br>Hyderabad | North | Page no |
|------------------------------------------------------|-----------------|---------------------------|--------------------------------------------------------------|-------|---------|
| Pop<br>Carpentry work<br>Glass work                  |                 |                           | April - 10 - 2019                                            |       | 000 - A |