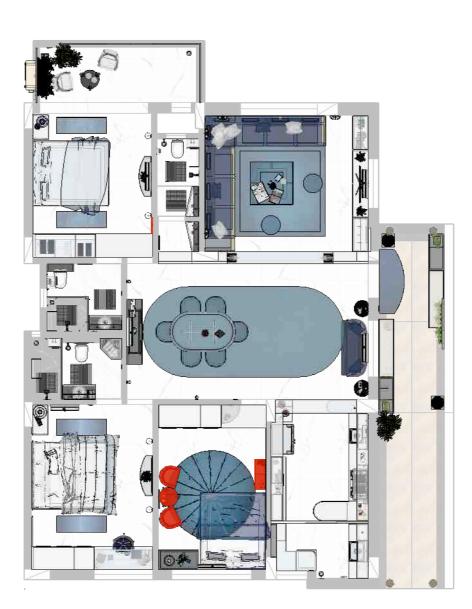

## reference plan

Interior furniture layout defining entire space, things marked in red can be readymade furniture for which measurements are just for reference. final drawing will be start after furniture style, feel and look is finalised.

## reference plan

Interior layout

| DESCRIPTION       Concept Drawing         Floor plan | Working Drawing | PROJECT TITLE<br>Location | <b>Narshing Ji Residence</b><br>Himayath Nagar,<br>Hyderabad | North | Page no |
|------------------------------------------------------|-----------------|---------------------------|--------------------------------------------------------------|-------|---------|
| Pop<br>Carpentry work<br>Glass work                  |                 |                           | April - 10 - 2019                                            |       | 000 - A |