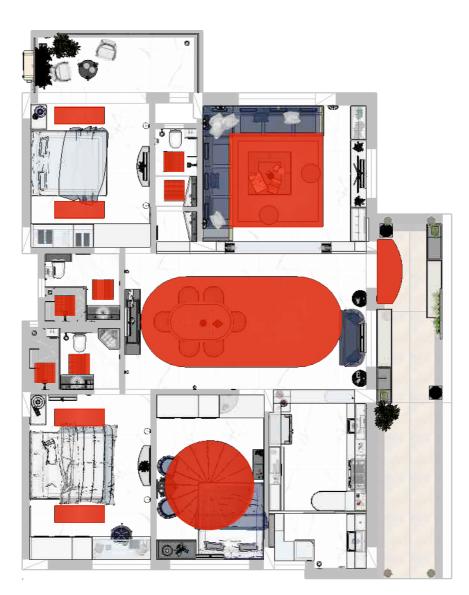

## reference plan

Interior furniture layout defining entire space, things marked in red can be readymade furniture for which measurements are just for reference. final drawing will be start after furniture style, feel and look is finalised.