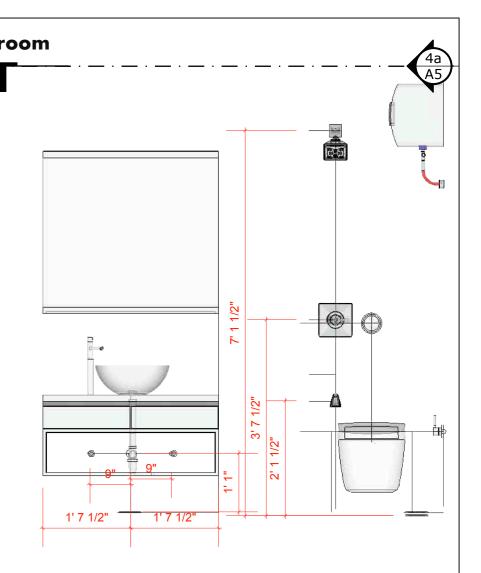

**G-** washroom

washbasin & storage unit

|        | DESCRIPTION Concept Drawing      | Working Drawing |               |                       |            |         |
|--------|----------------------------------|-----------------|---------------|-----------------------|------------|---------|
| 1530   | Floor plan<br>Structure plan     |                 | PROJECT TITLE | Narshing Ji Residence | North      |         |
| 것엔뭆    | Exterior design<br>Civil work    |                 | Location      | Himayath Nagar,       |            |         |
| 石以子    | Fabrication<br>Plumbing          |                 |               | Hyderabad             | $(\Delta)$ |         |
| ■7.7~2 | Flooring / Tilting<br>Electrical |                 |               | Tyuciubuu             | $\bigcirc$ | Page no |
|        | Pop<br>Carpentry work            |                 |               | April - 10 - 2019     |            | 008 - A |
|        | Glass work                       |                 |               |                       |            |         |

# Plumbing M-washroom shower, WC & washbasin

|        | DESCRIPTION       Concept Drawing         Floor plan | Working Drawing | PROJECT TITLE<br>Location | <b>Narshing Ji Residence</b><br>Himayath Nagar,<br>Hyderabad | North | Page no |
|--------|------------------------------------------------------|-----------------|---------------------------|--------------------------------------------------------------|-------|---------|
| 1. A . | Pop  Carpentry work  Glass work                      |                 |                           | April - 10 - 2019                                            |       | 009 - A |