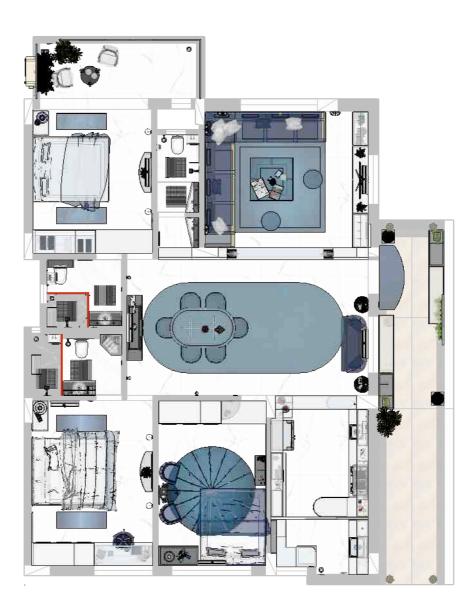

## reference plan

Interior furniture layout defining entire space, things marked in red can be readymade furniture for which measurements are just for reference. final drawing will be start after furniture style, feel and look is finalised.

## reference plan

Interior layout

| DESCRIPTION       Concept Drawing         Floor plan | Working Drawing | PROJECT TITLE<br>Location | <b>Narshing Ji Residence</b><br>Himayath Nagar,<br>Hyderabad | North | Page no |
|------------------------------------------------------|-----------------|---------------------------|--------------------------------------------------------------|-------|---------|
| Pop<br>Carpentry work<br>Glass work                  |                 |                           | April - 10 - 2019                                            |       | 000 - A |