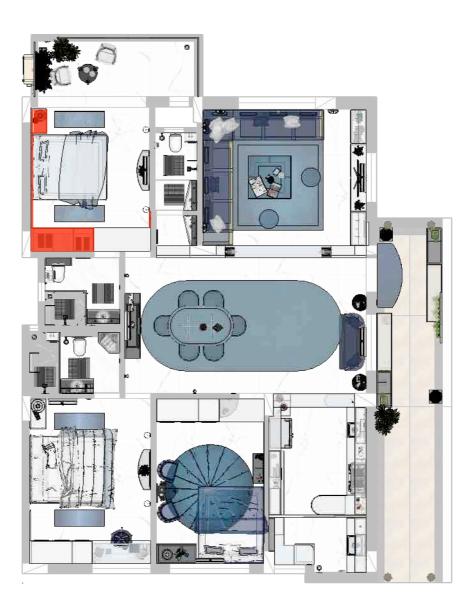

## reference plan

Interior furniture layout defining entire space, things marked in red can be readymade furniture for which measurements are just for reference. final drawing will be start after furniture style, feel and look is finalised.

## reference plan

Interior layout

| DESCRIPTION       Concept Drawing         Floor plan | Working Drawing | PROJECT TITLE<br>Location | <b>Narshing Ji Residence</b><br>Himayath Nagar,<br>Hyderabad | North | Page no |
|------------------------------------------------------|-----------------|---------------------------|--------------------------------------------------------------|-------|---------|
| Pop<br>Carpentry work<br>Glass work                  |                 |                           | April - 10 - 2019                                            |       | 000 - A |