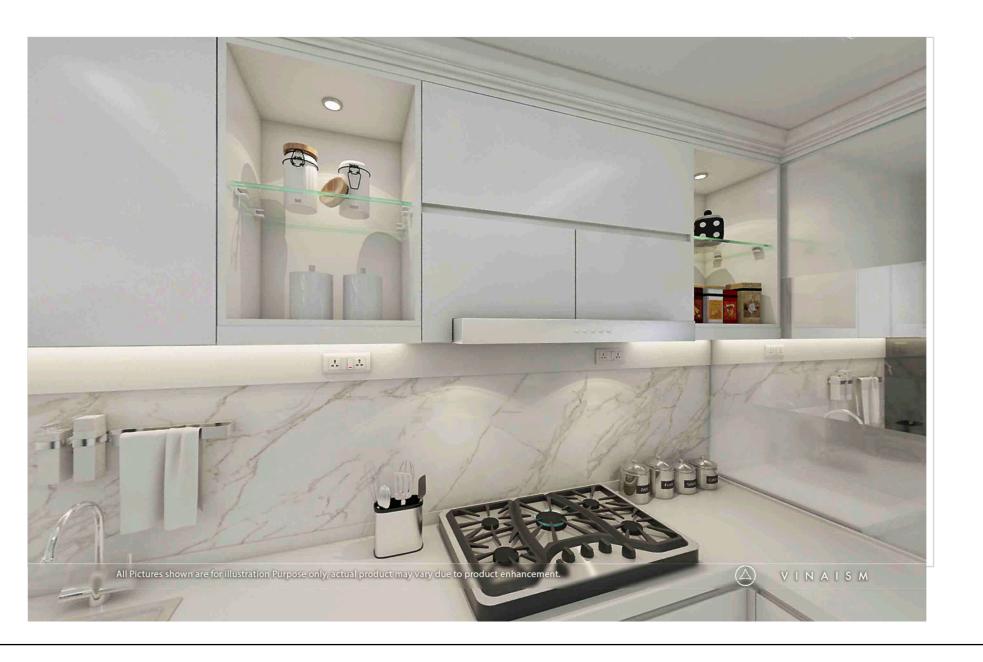

Kitchen

Left side platform

|         | DESCRIPTION Concept Drawing<br>Floor plan<br>Structure plan<br>Exterior design<br>Civil work<br>Fabrication<br>Plumbing | Working Drawing | PROJECT TITLE<br>Location | <b>Narshing Ji Residence</b><br>Himayath Nagar,<br>Hyderabad | North    |         |  |
|---------|-------------------------------------------------------------------------------------------------------------------------|-----------------|---------------------------|--------------------------------------------------------------|----------|---------|--|
|         | Flooring / Tilting  Electrical                                                                                          |                 |                           | -                                                            | $\smile$ | Page no |  |
| 1.40.21 | Pop<br>Carpentry work<br>Glass work                                                                                     |                 |                           | April - 10 - 2019                                            |          | 020 - A |  |

The architect- engineer must be informed about contradiction of any kind before construction begins. All ideas design and arrangements represented here on are property of vinay designs.

Kitchen

Left side platform

Kitchen

Left side platform

|                          | DESCRIPTION Concept Drawing  | Working Drawing |               |                       |           |         |
|--------------------------|------------------------------|-----------------|---------------|-----------------------|-----------|---------|
|                          | Floor plan                   |                 | PROJECT TITLE | Narshing Ji Residence | Novih     |         |
|                          | Structure plan               | Ĕ               | Location      | •                     | North     |         |
| 2.4 1/2                  | Civil work<br>Fabrication    |                 | Location      | Himayath Nagar,       | $(\land)$ |         |
| 7 <b>19</b> 744          | Plumbing  Flooring / Tilting |                 |               | Hyderabad             |           |         |
|                          | Electrical                   |                 |               |                       |           | Page no |
| والمتحال المنهين والتقار | Pop 🗖                        |                 |               | April 10 2010         |           |         |
|                          | Carpentry work  Glass work   |                 |               | April - 10 - 2019     |           | 023 - A |