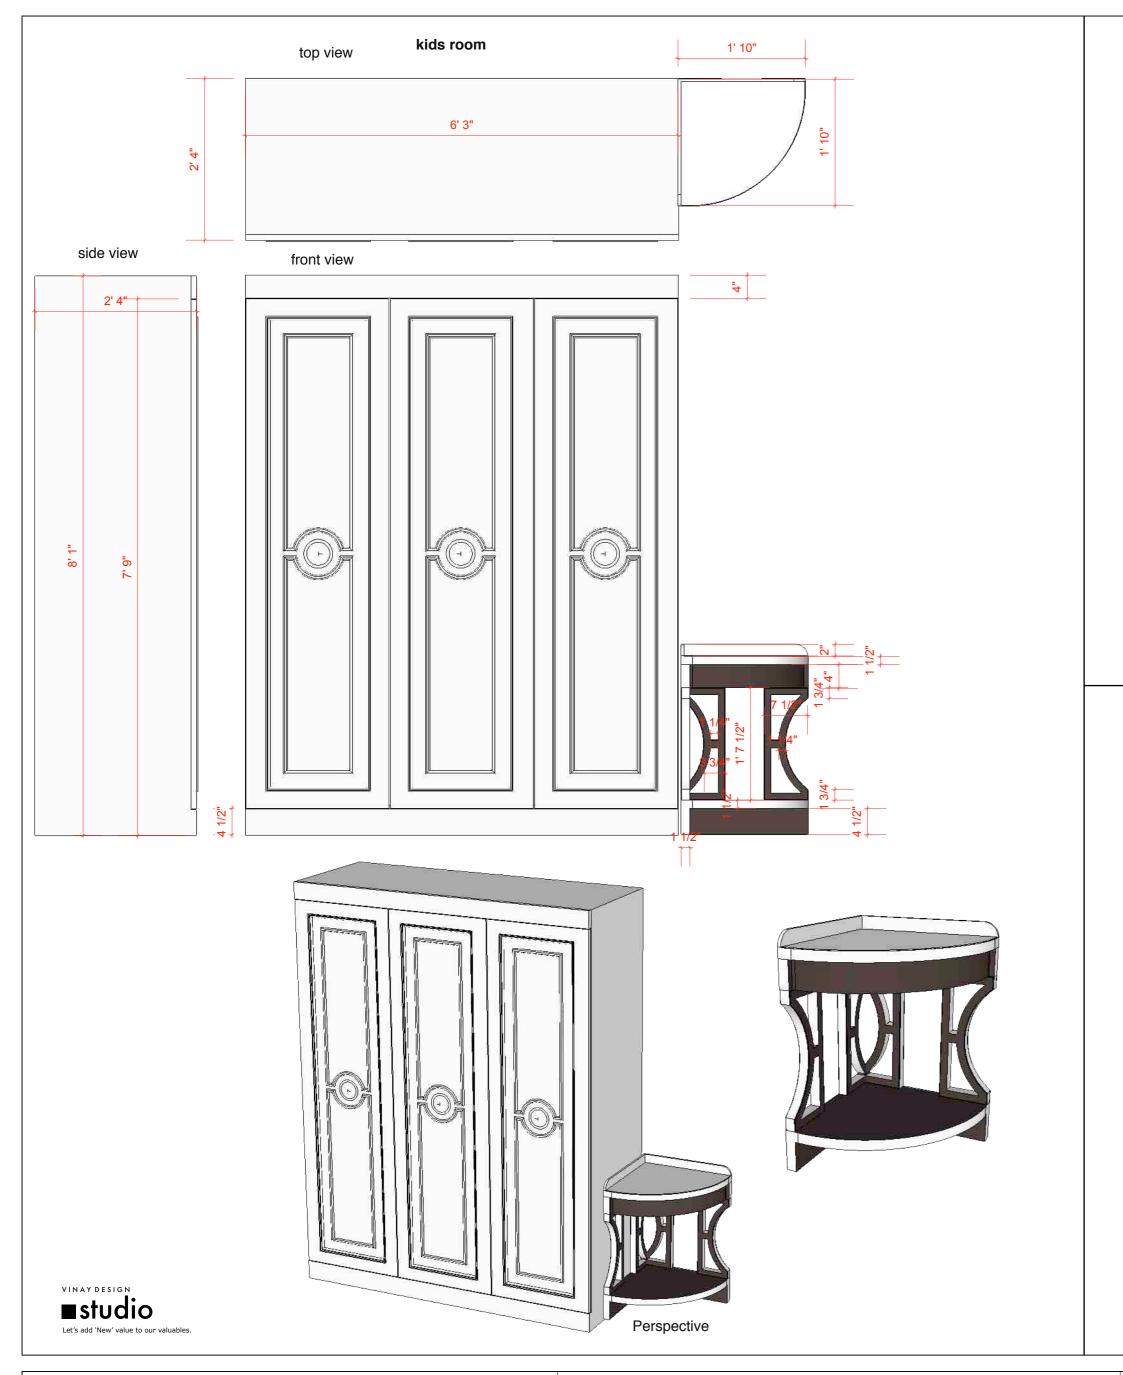

drawings related to the same sheet and any item on it. The architect- engineer must be informed about contradiction of any kind before construction begins.

All ideas design and arrangements represented here on are property of vinay designs.

Kitchen

Left side platform

|         | DESCRIPTION Concept Drawing<br>Floor plan<br>Structure plan<br>Exterior design<br>Civil work<br>Fabrication<br>Plumbing | Working Drawing | PROJECT TITLE<br>Location | <b>Narshing Ji Residence</b><br>Himayath Nagar,<br>Hyderabad | North    |         |  |
|---------|-------------------------------------------------------------------------------------------------------------------------|-----------------|---------------------------|--------------------------------------------------------------|----------|---------|--|
|         | Flooring / Tilting  Electrical                                                                                          |                 |                           | -                                                            | $\smile$ | Page no |  |
| 1.40.21 | Pop<br>Carpentry work<br>Glass work                                                                                     |                 |                           | April - 10 - 2019                                            |          | 020 - A |  |