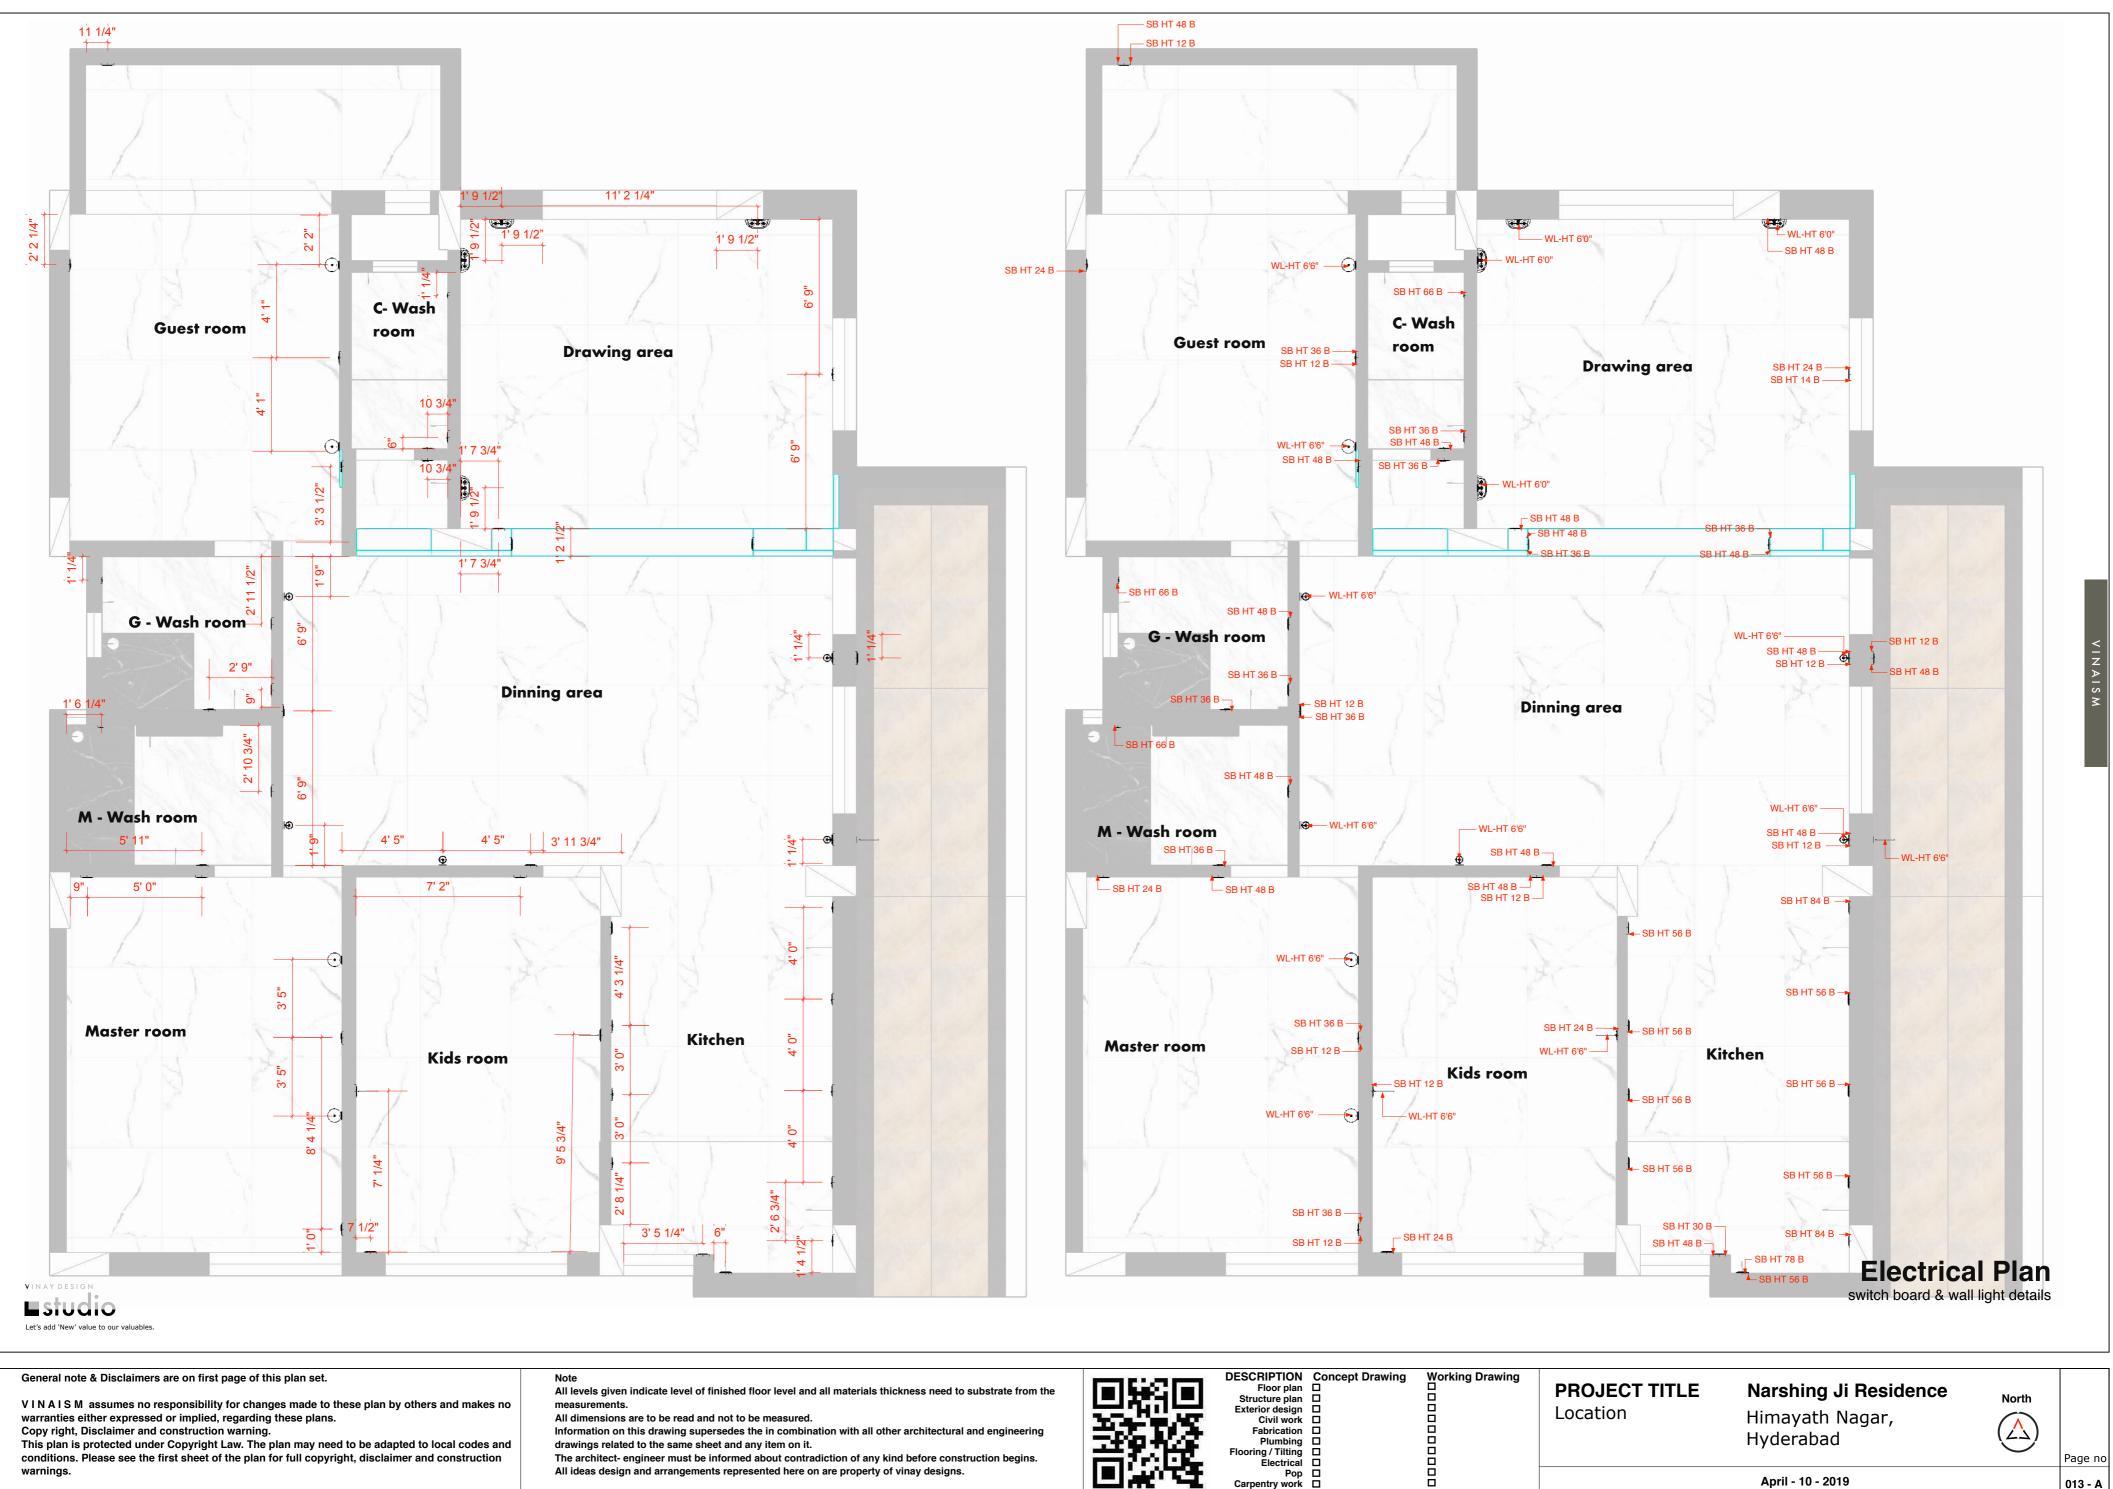

### GENERAL ELECTRICAL NOTES

ALL WIRING HAS TO BE CARRIED OUT IN CONCEALD MANNER. SBs IN KITCHEN, PANTRY AND TOILET MAY VARY AS PER TILES DADO DETAILSON WALL. MCB - DB SHALL BE READY MADE TYPE, DOUBLE DOOR, PPI TYPE, POWDER COATED WITH TOP AT 1800MM FROM F.F.L. THE D.B. SHALL BE EARTHED BY 2 NOS, 8 SWG CU WIRE. ALL WIRING SHALL BE CARRIED IN RIGID PVC PIPE OF MEDIUM DUTY HAVING WALL THK. OF 1.5MM FOR SLAB AND WALLS. THE CONDUIT AND ACCESSORIES SHALL BE JOINED WITH PVC SOLUTION APPLIED ON ROUGHENED SUBFACE

WIRING FOR COMPUTER, TELEPHONE AND TELEVISION SHULD BE CARRIED IN SEPERATE CONDUITS FROM ELECTRICAL DISTRIBUTION. ALL PVC PIPES FOR COMPUTER, TELEPHONE AND TELEVISION SHOULD BE LAID IN FLOOR. EACH PHASE SHALL BE WIRED IN SEPERATE CONDUIT FROM MCB. THE WIRING SHOULD BE CARRIED OUT WITH STANDARDA COLOUS CODING. COMPUTER 7 INTERNET DATA WIRE SHOULD

BE CAT-6. TELEPHONE WIRE SHOULD BE CAT-5. T.V. WIRE SHOULD BE RG-6.

ALL LEVELS FO SBs ARE BOOTTOM LEVEL AND FROM F.F.L

#### LEGEND FOR ELECTRICAL FIXTURES

|                            | BLC<br>BLF<br>CL | INDIRECT BACKLIT LIGHT CELING<br>INDIRECT BACKLIT LIGHT IN FURNITURE<br>CELING LIGHT POINT | Ξ       |
|----------------------------|------------------|--------------------------------------------------------------------------------------------|---------|
| _ <b>●</b>                 | FL               |                                                                                            |         |
| <ul><li><b>♥</b></li></ul> | F WL             | FURNITURE WALL LIGHT POINT                                                                 |         |
| <u> </u>                   | WL               | WALL LIGHT POINT                                                                           |         |
| ¢                          | DL               | DOWN LIGHT POINT                                                                           |         |
| $\bigcirc$                 | EL               | EXTRIOR LIGHT POINT                                                                        |         |
| Å                          | CF               | 900 MM SWEEP FAN POINT                                                                     |         |
|                            | CF               | 1200 MM SWEEP FAN POINT                                                                    |         |
|                            | FSB              | FURNITURE SWITCH BOARD                                                                     |         |
|                            | SB<br>SB - U     | SWITCH BOARD<br>SWITCH BOARD UNDER TABLE AT 4"                                             | <       |
| 88                         | P5A              | 5A PLUGE POINT                                                                             | /INAISM |
| 8                          | P15A             | 15A PLUGE POINT                                                                            | I S I   |
|                            | S                | 6A SWITCH                                                                                  | 2       |
|                            | 2W S             | 2 WAY SWITCH                                                                               |         |
|                            | ACS              | 16A SWITCH FOR A.C AND POWER PLUG                                                          | ÷       |
| þ                          | FR               | FAN REGULATOR                                                                              |         |
| 5                          | TP               | INTERNAL PHONE                                                                             |         |
| ٥                          | IL               | INTERNAL LAN                                                                               |         |
|                            | DL               | DIRECT LINE                                                                                |         |
|                            | CR               | CARD READER FOR EXCESS CONTROL                                                             |         |
|                            | RS               | RELEAASE SWITCH                                                                            |         |
| ۲                          | VOL              | SPEAKER VOLUEM CONTROLLER                                                                  |         |
|                            | SPK P            | SPEAKER POINT                                                                              |         |
|                            | CCTV             | CCTV CAMERA                                                                                |         |
|                            | TVP              | T.V. POINT (                                                                               |         |
| ٢                          | TV D P           | T.V. DATA POINT                                                                            |         |
|                            | PJR              | PROJECTOR                                                                                  |         |
| (                          | EF               | 300 MM EXHAUST FAN                                                                         |         |
| ¢                          | DB               | DOOR BELL                                                                                  |         |
| W                          | MS               | MASTER SWITCH                                                                              |         |
|                            | LDB              | LIGHT DISTRIBUTION BOARD                                                                   |         |
|                            | ттв              | TELEPHONE TAG BOX                                                                          |         |
|                            | EPABX            | EPABX SYSTEM                                                                               |         |
| X                          | HUB              | COMPUTER DATA HUB                                                                          |         |
|                            | DVR              | DIGITAL VIDEO RECORDER                                                                     |         |
|                            |                  |                                                                                            |         |

## **Electrical Plan**

Ac & switch board details

| DESCRIPTION Concept Drawing<br>Floor plan<br>Structure plan<br>Exterior design<br>Civil work<br>Fabrication<br>Plumbing<br>Flooring / Tilting<br>Electrical | Working Drawing | PROJECT TITLE<br>Location | <b>Narshing Ji Residence</b><br>Himayath Nagar,<br>Hyderabad | North | Page no |
|-------------------------------------------------------------------------------------------------------------------------------------------------------------|-----------------|---------------------------|--------------------------------------------------------------|-------|---------|
| Pop<br>Carpentry work<br>Glass work                                                                                                                         |                 |                           | April - 10 - 2019                                            |       | 014 - A |