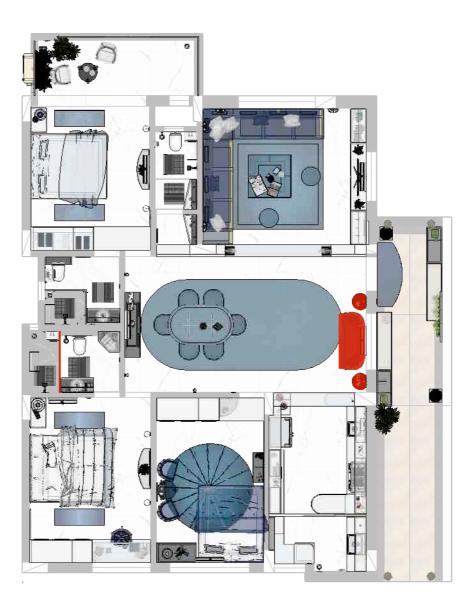

## reference plan

Interior furniture layout defining entire space, things marked in red can be readymade furniture for which measurements are just for reference. final drawing will be start after furniture style, feel and look is finalised.

## reference plan

Interior layout

| DESCRIPTION       Concept Drawing         Floor plan | Working Drawing | PROJECT TITLE<br>Location | <b>Narshing Ji Residence</b><br>Himayath Nagar,<br>Hyderabad | North | Page no |
|------------------------------------------------------|-----------------|---------------------------|--------------------------------------------------------------|-------|---------|
| Pop<br>Carpentry work<br>Glass work                  |                 |                           | April - 10 - 2019                                            |       | 000 - A |