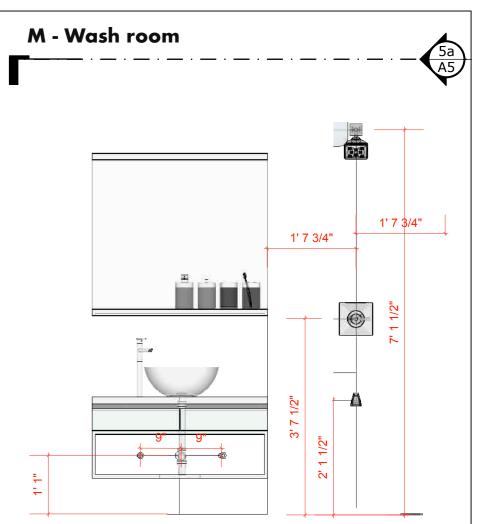

# Plumbing M-washroom shower, WC & washbasin

|        | DESCRIPTION       Concept Drawing         Floor plan | Working Drawing | PROJECT TITLE<br>Location | <b>Narshing Ji Residence</b><br>Himayath Nagar,<br>Hyderabad | North | Page no |
|--------|------------------------------------------------------|-----------------|---------------------------|--------------------------------------------------------------|-------|---------|
| 1. A . | Pop  Carpentry work  Glass work                      |                 |                           | April - 10 - 2019                                            |       | 009 - A |

## **M-washroom**

washbasin & storage unit

|  | DESCRIPTION       Concept Drawing         Floor plan | Working Drawing | <b>PROJECT TITLE</b><br>Location | <b>Narshing Ji Residence</b><br>Himayath Nagar,<br>Hyderabad<br>April - 10 - 2019 | North | Page no<br><b>010 - A</b> |
|--|------------------------------------------------------|-----------------|----------------------------------|-----------------------------------------------------------------------------------|-------|---------------------------|
|--|------------------------------------------------------|-----------------|----------------------------------|-----------------------------------------------------------------------------------|-------|---------------------------|