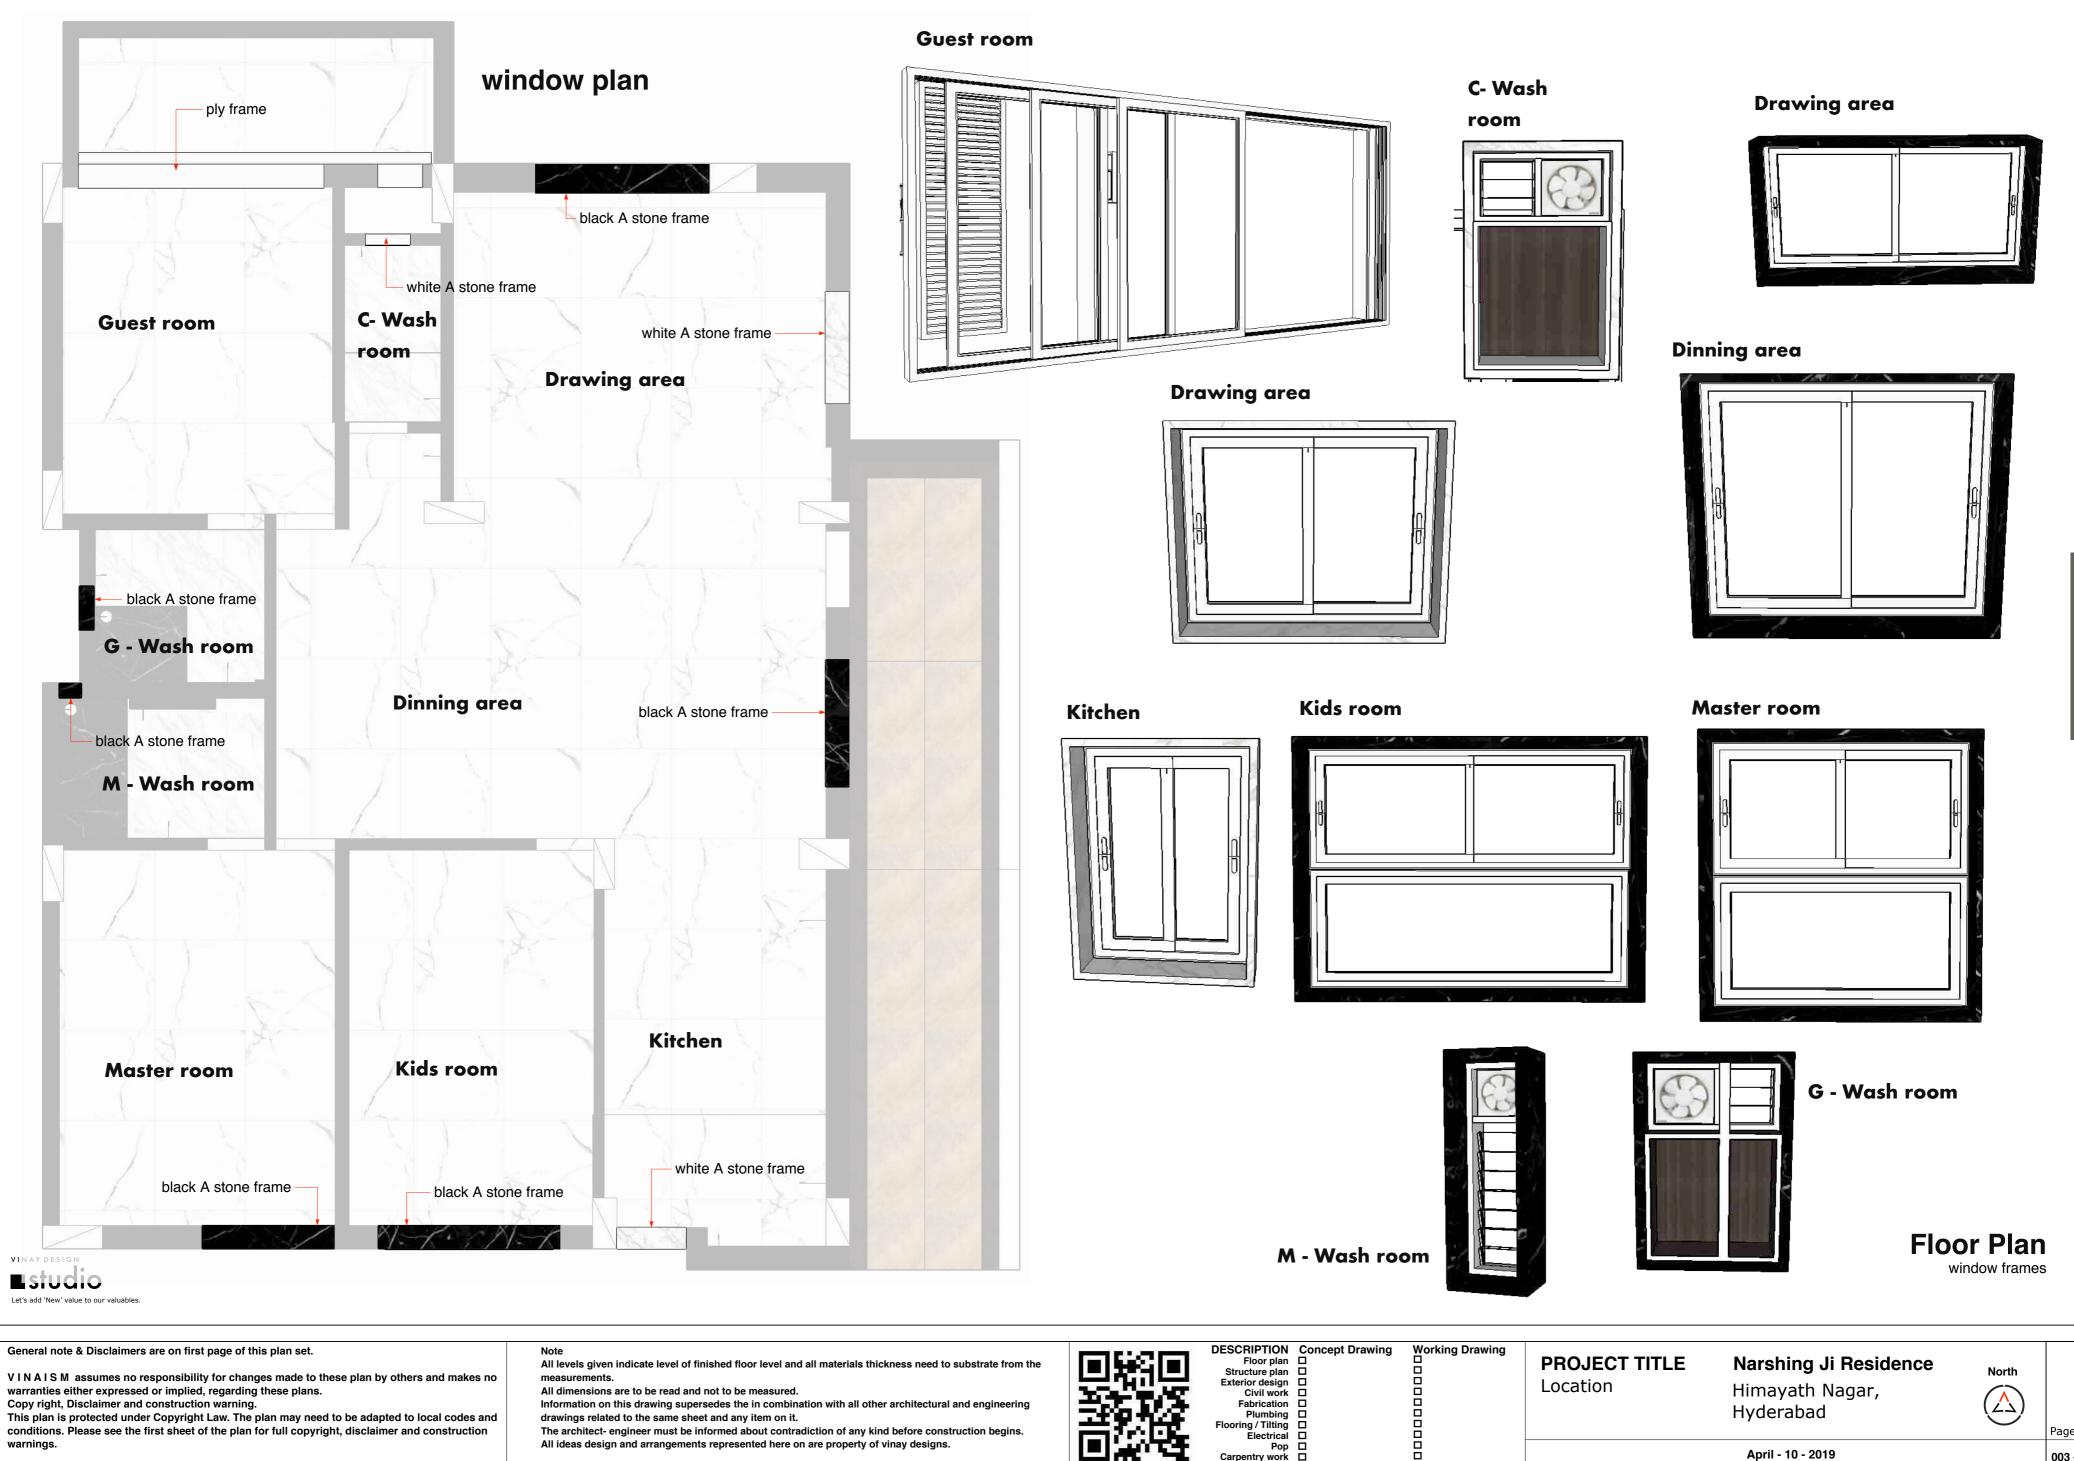

|                                                                                                                 |                             |                 | 1             |                         |                   |         |
|-----------------------------------------------------------------------------------------------------------------|-----------------------------|-----------------|---------------|-------------------------|-------------------|---------|
|                                                                                                                 | DESCRIPTION Concept Drawing | Working Drawing |               |                         |                   |         |
|                                                                                                                 | Floor plan                  | <u> </u>        | PROJECT TITLE | Narshing Ji Residence   |                   |         |
|                                                                                                                 | Structure plan              |                 |               | Nationing of Hooldonioo | North             |         |
| ومسر الاللي ومسر                                                                                                | Exterior design             |                 | Location      |                         |                   |         |
|                                                                                                                 | Civil work                  |                 | LUCALION      | Himayath Nagar,         |                   |         |
|                                                                                                                 | Fabrication                 |                 |               | , 0                     | $(\Lambda)$       |         |
| 7¥0#/2                                                                                                          | Plumbing                    |                 |               | Hyderabad               | $(\Delta \Delta)$ |         |
|                                                                                                                 | Flooring / Tilting          |                 |               |                         | $\smile$          |         |
| men 2 million Links                                                                                             | Electrical                  | ā               |               |                         |                   | Page no |
| a se a la constante de la const |                             | H               |               |                         |                   |         |
|                                                                                                                 | Pop 🗖                       | H               |               | April - 10 - 2019       |                   |         |
|                                                                                                                 | Carpentry work              | <u> </u>        |               | April - 10 - 2013       |                   | 003 - A |
|                                                                                                                 | Glass work                  |                 |               |                         |                   |         |