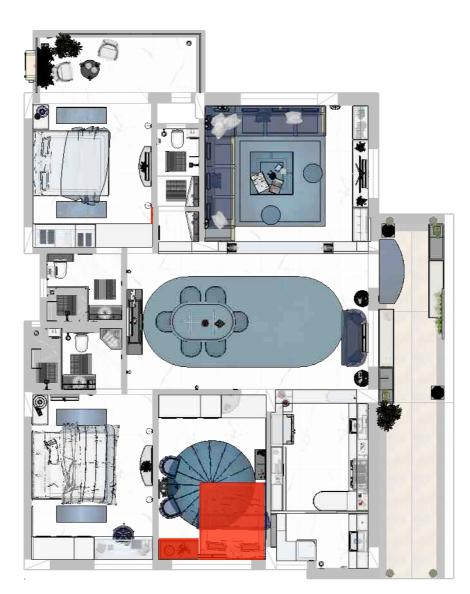

## reference plan

Interior furniture layout defining entire space, things marked in red can be readymade furniture for which measurements are just for reference. final drawing will be start after furniture style, feel and look is finalised.