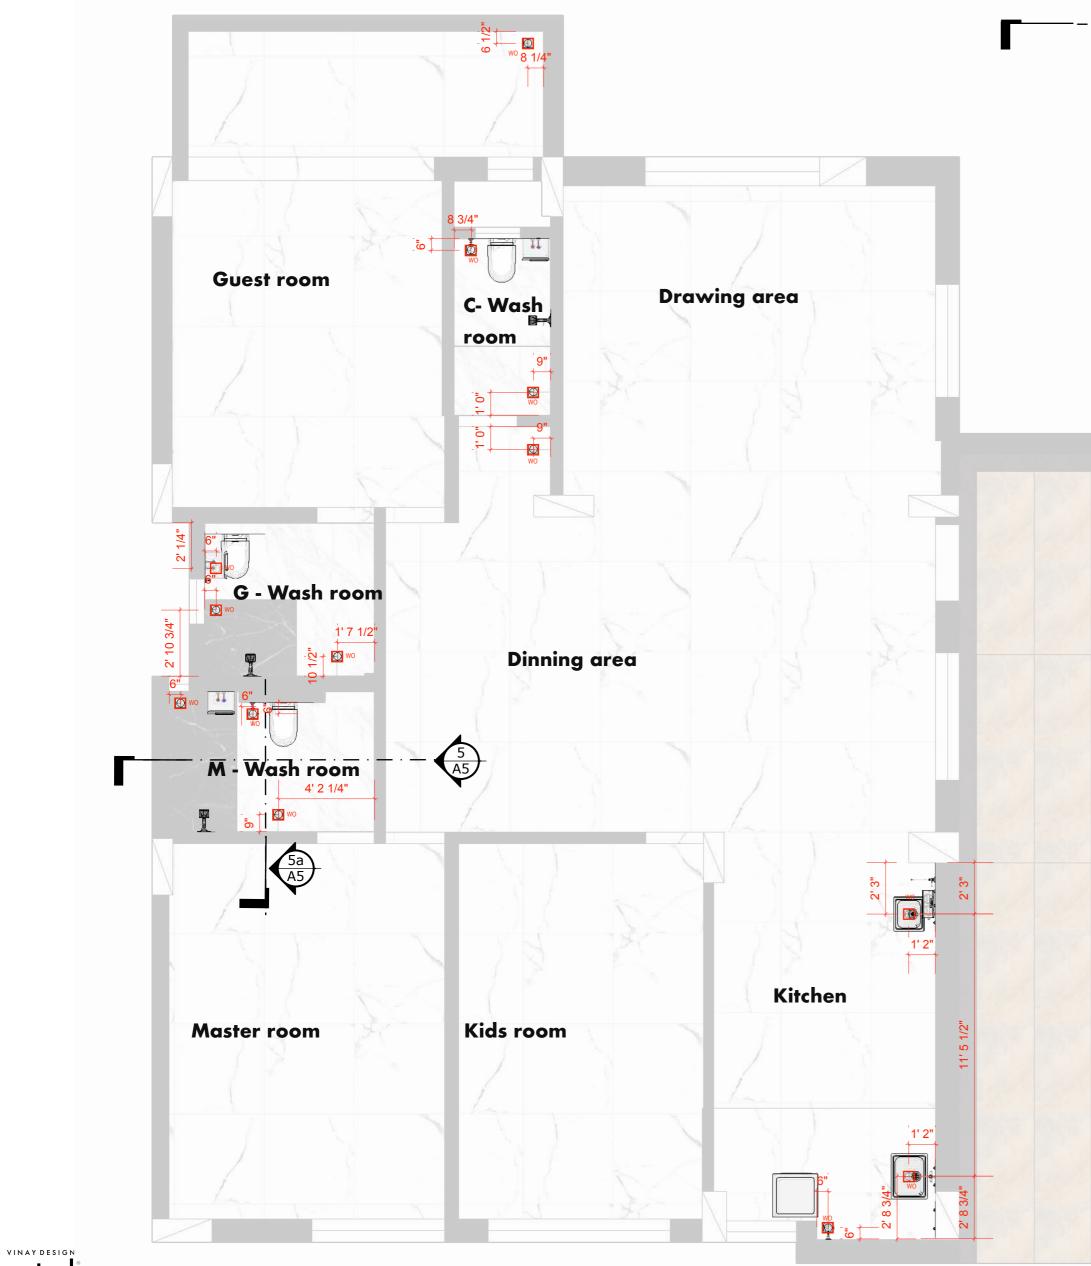

All ideas design and arrangements represented here on are property of vinay designs.

C- washroom

washbasin & storage unit

|           |                             | Washing Drawing      |               |                       |                     |         |  |
|-----------|-----------------------------|----------------------|---------------|-----------------------|---------------------|---------|--|
| TER CAREN | DESCRIPTION Concept Drawing | Working Drawing<br>□ | PROJECT TITLE | Narshing Ji Residence |                     |         |  |
|           | Structure plan              |                      | FROULOT TITLE | Naishing of nesidence | North               |         |  |
|           | Exterior design             |                      | Location      | Liberary atta Naraay  | ~                   |         |  |
|           | Civil work                  |                      | Location      | Himayath Nagar,       | $( \land )$         |         |  |
|           | Fabrication                 |                      |               |                       | $(\angle \Delta)$   |         |  |
|           | Plumbing                    |                      |               | Hyderabad             |                     |         |  |
|           | Flooring / Tilting          |                      |               | -                     | $\mathbf{\bigcirc}$ | Page no |  |
|           | Electrical                  | L L                  |               |                       |                     | Tage no |  |
|           | Pop 🗖                       | H                    |               | April - 10 - 2010     |                     |         |  |
|           | Carpentry work              | H                    |               | April - 10 - 2019     |                     | 005 - A |  |
|           | Glass work                  |                      |               |                       |                     | 1       |  |

# Plumbing G-washroom shower, WC & washbasin

| DESCRIPTION       Concept Drawing         Floor plan | Working Drawing | PROJECT TITLE<br>Location | <b>Narshing Ji Residence</b><br>Himayath Nagar,<br>Hyderabad | North | Page no |
|------------------------------------------------------|-----------------|---------------------------|--------------------------------------------------------------|-------|---------|
| Pop<br>Carpentry work<br>Glass work                  |                 |                           | April - 10 - 2019                                            |       | 007 - A |

**G-** washroom

washbasin & storage unit

|        | DESCRIPTION Concept Drawing      | Working Drawing |               |                       |            |         |
|--------|----------------------------------|-----------------|---------------|-----------------------|------------|---------|
| 1530   | Floor plan<br>Structure plan     |                 | PROJECT TITLE | Narshing Ji Residence | North      |         |
| 것엔뭆    | Exterior design<br>Civil work    |                 | Location      | Himayath Nagar,       |            |         |
| 石以子    | Fabrication<br>Plumbing          |                 |               | Hyderabad             | $(\Delta)$ |         |
| ■7.7~2 | Flooring / Tilting<br>Electrical |                 |               | Tyuciubuu             | $\bigcirc$ | Page no |
|        | Pop<br>Carpentry work            |                 |               | April - 10 - 2019     |            | 008 - A |
|        | Glass work                       |                 |               |                       |            |         |

# Plumbing M-washroom shower, WC & washbasin

|        | DESCRIPTION       Concept Drawing         Floor plan | Working Drawing | PROJECT TITLE<br>Location | <b>Narshing Ji Residence</b><br>Himayath Nagar,<br>Hyderabad | North | Page no |
|--------|------------------------------------------------------|-----------------|---------------------------|--------------------------------------------------------------|-------|---------|
| 1. A . | Pop  Carpentry work  Glass work                      |                 |                           | April - 10 - 2019                                            |       | 009 - A |

## **M-washroom**

washbasin & storage unit

|  | DESCRIPTION       Concept Drawing         Floor plan | Working Drawing | <b>PROJECT TITLE</b><br>Location | <b>Narshing Ji Residence</b><br>Himayath Nagar,<br>Hyderabad<br>April - 10 - 2019 | North | Page no<br><b>010 - A</b> |
|--|------------------------------------------------------|-----------------|----------------------------------|-----------------------------------------------------------------------------------|-------|---------------------------|
|--|------------------------------------------------------|-----------------|----------------------------------|-----------------------------------------------------------------------------------|-------|---------------------------|