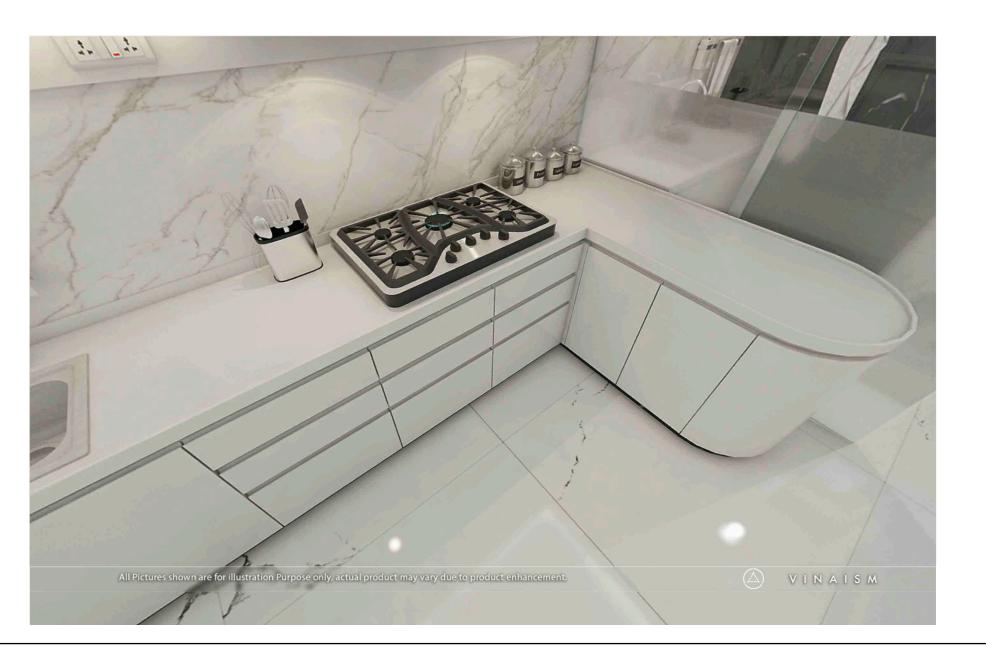

Kitchen

Left side platform

|         | DESCRIPTION Concept Drawing<br>Floor plan<br>Structure plan<br>Exterior design<br>Civil work<br>Fabrication<br>Plumbing | Working Drawing | PROJECT TITLE<br>Location | <b>Narshing Ji Residence</b><br>Himayath Nagar,<br>Hyderabad | North    |         |  |
|---------|-------------------------------------------------------------------------------------------------------------------------|-----------------|---------------------------|--------------------------------------------------------------|----------|---------|--|
|         | Flooring / Tilting  Electrical                                                                                          |                 |                           | -                                                            | $\smile$ | Page no |  |
| 1.40.21 | Pop<br>Carpentry work<br>Glass work                                                                                     |                 |                           | April - 10 - 2019                                            |          | 020 - A |  |

The architect- engineer must be informed about contradiction of any kind before construction begins. All ideas design and arrangements represented here on are property of vinay designs.

Kitchen

Left side platform

Kitchen

Left side platform

|                          | DESCRIPTION Concept Drawing  | Working Drawing |               |                       |           |         |
|--------------------------|------------------------------|-----------------|---------------|-----------------------|-----------|---------|
|                          | Floor plan                   |                 | PROJECT TITLE | Narshing Ji Residence | Novih     |         |
|                          | Structure plan               | Ĕ               | Location      | •                     | North     |         |
| 2.4 1/2                  | Civil work<br>Fabrication    |                 | Location      | Himayath Nagar,       | $(\land)$ |         |
| 7 <b>19</b> 744          | Plumbing  Flooring / Tilting |                 |               | Hyderabad             |           |         |
|                          | Electrical                   |                 |               |                       |           | Page no |
| والمتحال المنهين والتقار | Pop 🗖                        |                 |               | April 10 2010         |           |         |
|                          | Carpentry work  Glass work   |                 |               | April - 10 - 2019     |           | 023 - A |