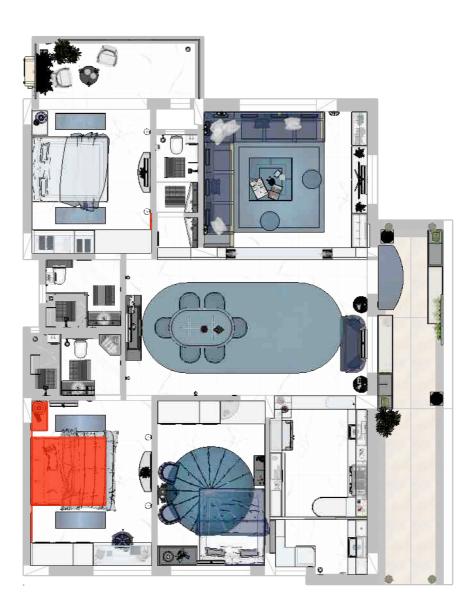

## reference plan

Interior furniture layout defining entire space, things marked in red can be readymade furniture for which measurements are just for reference. final drawing will be start after furniture style, feel and look is finalised.

## reference plan

Interior layout

| DESCRIPTION       Concept Drawing         Floor plan | Working Drawing | PROJECT TITLE<br>Location | <b>Narshing Ji Residence</b><br>Himayath Nagar,<br>Hyderabad | North | Page no |
|------------------------------------------------------|-----------------|---------------------------|--------------------------------------------------------------|-------|---------|
| Pop<br>Carpentry work<br>Glass work                  |                 |                           | April - 10 - 2019                                            |       | 000 - A |