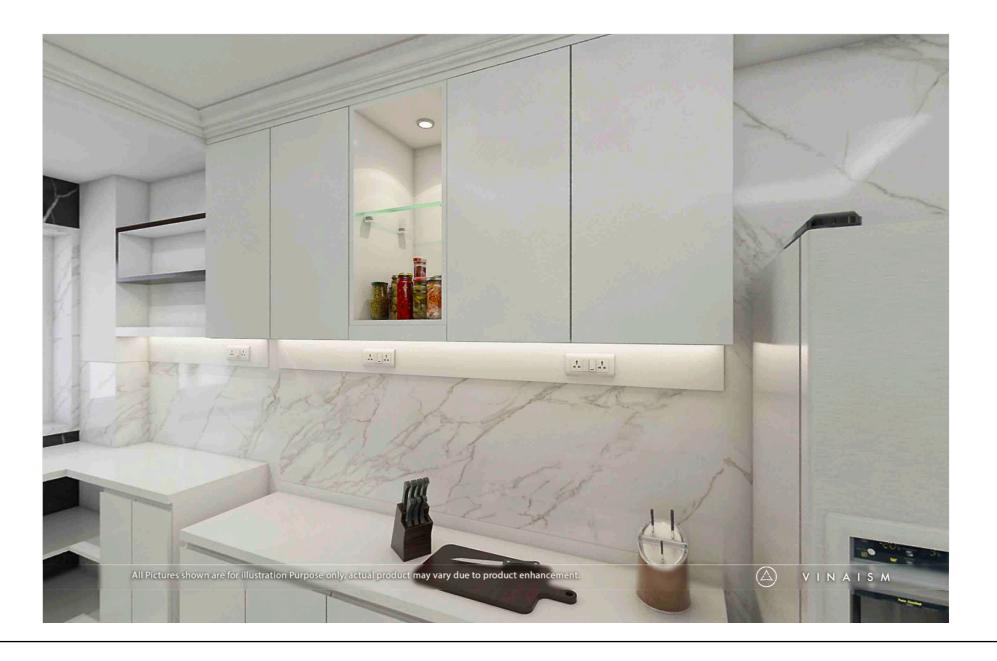

Kitchen

Left side platform

|         | DESCRIPTION Concept Drawing<br>Floor plan<br>Structure plan<br>Exterior design<br>Civil work<br>Fabrication<br>Plumbing | Working Drawing | PROJECT TITLE<br>Location | <b>Narshing Ji Residence</b><br>Himayath Nagar,<br>Hyderabad | North    |         |  |
|---------|-------------------------------------------------------------------------------------------------------------------------|-----------------|---------------------------|--------------------------------------------------------------|----------|---------|--|
|         | Flooring / Tilting  Electrical                                                                                          |                 |                           | -                                                            | $\smile$ | Page no |  |
| 1.40.21 | Pop<br>Carpentry work<br>Glass work                                                                                     |                 |                           | April - 10 - 2019                                            |          | 020 - A |  |

The architect- engineer must be informed about contradiction of any kind before construction begins. All ideas design and arrangements represented here on are property of vinay designs.

Kitchen

Left side platform

Kitchen

Left side platform

|                          | DESCRIPTION Concept Drawing  | Working Drawing |               |                       |           |         |
|--------------------------|------------------------------|-----------------|---------------|-----------------------|-----------|---------|
|                          | Floor plan                   |                 | PROJECT TITLE | Narshing Ji Residence | Novih     |         |
|                          | Structure plan               | Ĕ               | Location      | •                     | North     |         |
| 2.4 1/2                  | Civil work<br>Fabrication    |                 | Location      | Himayath Nagar,       | $(\land)$ |         |
| 7 <b>19</b> 744          | Plumbing  Flooring / Tilting |                 |               | Hyderabad             |           |         |
|                          | Electrical                   |                 |               |                       |           | Page no |
| والمتحال المنهين والتقار | Pop 🗖                        |                 |               | April 10 2010         |           |         |
|                          | Carpentry work  Glass work   |                 |               | April - 10 - 2019     |           | 023 - A |