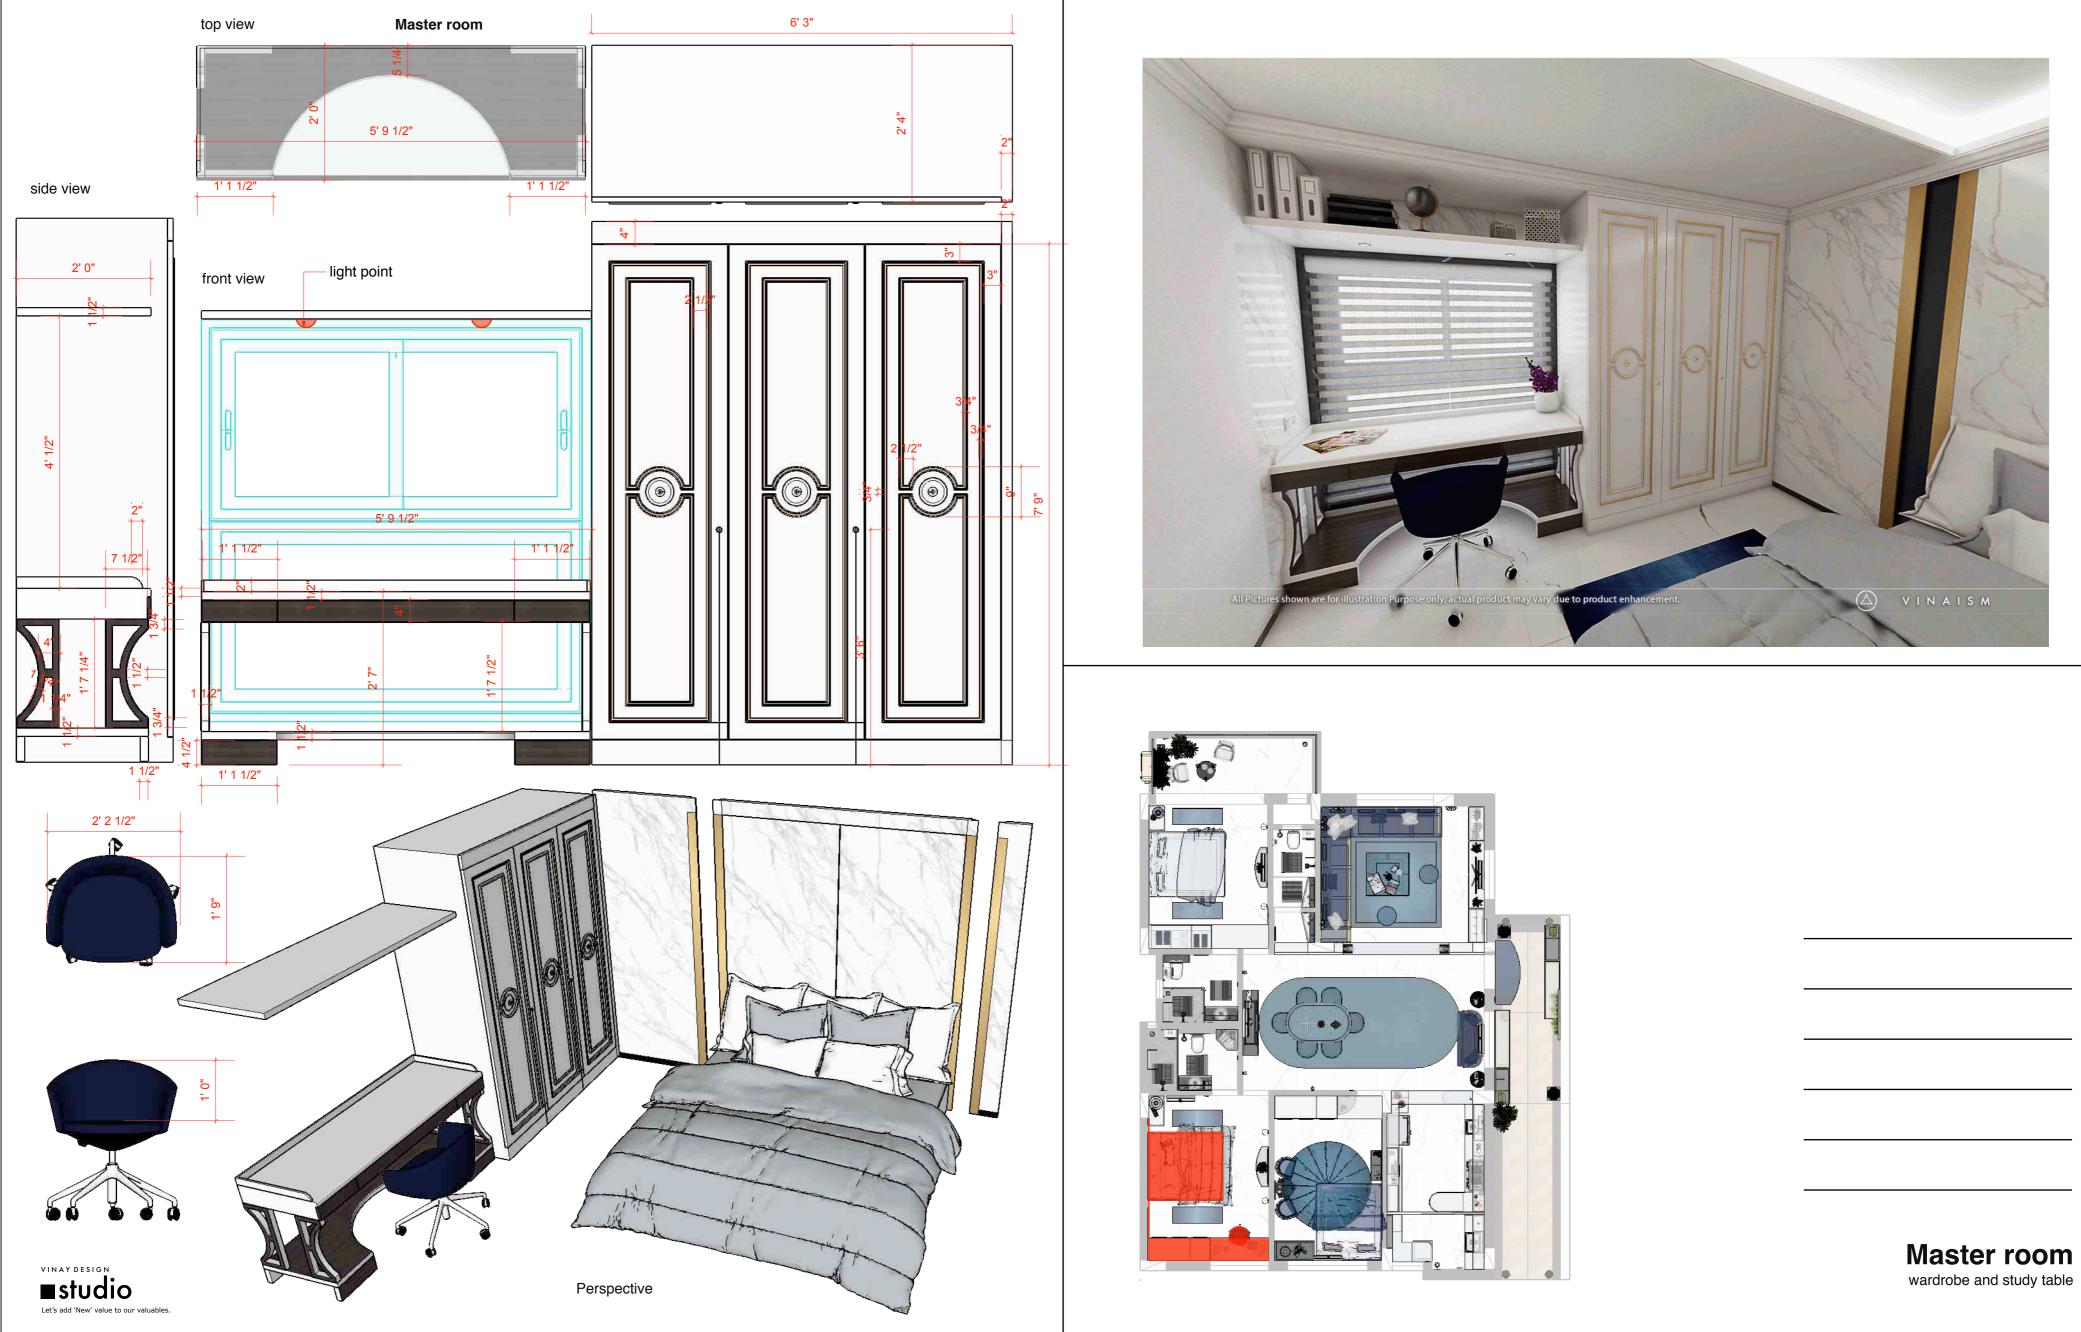

Partition

master room wall

|    | DESCRIPTION Concept Drawing<br>Floor plan<br>Structure plan<br>Exterior design<br>Civil work<br>Fabrication | Working Drawing | PROJECT TITLE<br>Location | <b>Narshing Ji Residence</b><br>Himayath Nagar, | North |         |
|----|-------------------------------------------------------------------------------------------------------------|-----------------|---------------------------|-------------------------------------------------|-------|---------|
| 部で | Plumbing D<br>Flooring / Tilting D<br>Electrical D                                                          |                 |                           | Hyderabad                                       |       | Page no |
|    | Pop □<br>Carpentry work □<br>Glass work □                                                                   |                 |                           | April - 10 - 2019                               |       | 025 - A |

## Partition

| DESCRIPTION Concept Drawing<br>Floor plan<br>Structure plan<br>Exterior design<br>Civil work<br>Fabrication<br>Plumbing<br>Flooring / Tilting<br>Electrical | Working Drawing | PROJECT TITLE<br>Location | <b>Narshing Ji Residence</b><br>Himayath Nagar,<br>Hyderabad | North | Page no |
|-------------------------------------------------------------------------------------------------------------------------------------------------------------|-----------------|---------------------------|--------------------------------------------------------------|-------|---------|
| Pop<br>Carpentry work<br>Glass work                                                                                                                         |                 |                           | April - 10 - 2019                                            |       | 026 - A |