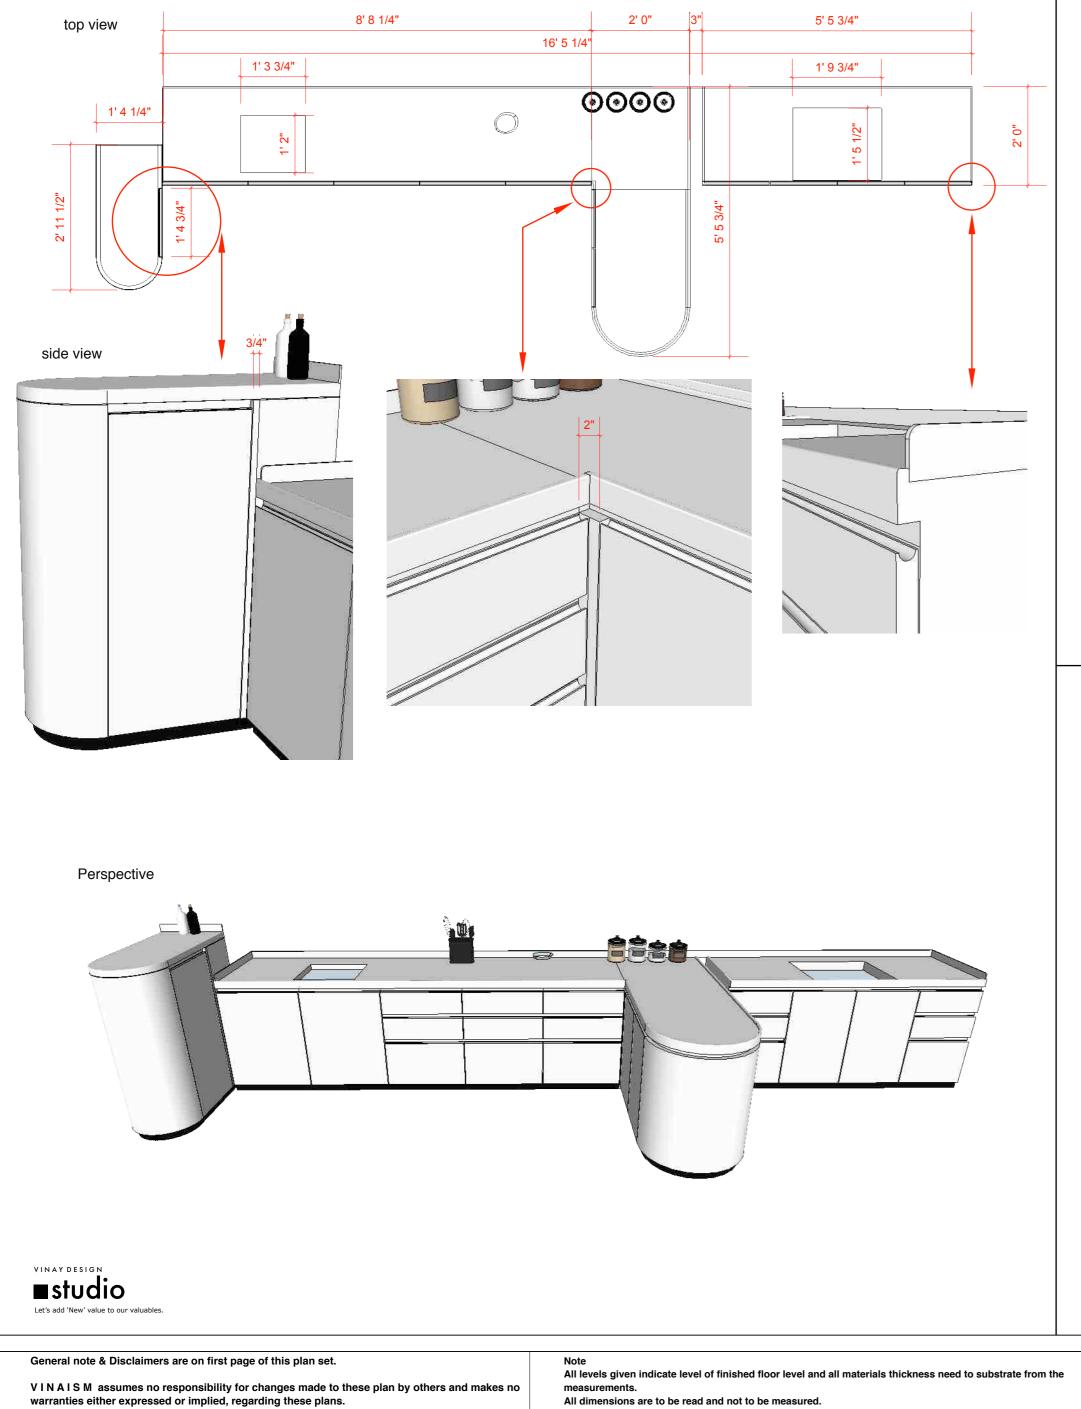

Kitchen

Left side platform

|         | DESCRIPTION Concept Drawing<br>Floor plan<br>Structure plan<br>Exterior design<br>Civil work<br>Fabrication<br>Plumbing | Working Drawing | PROJECT TITLE<br>Location | <b>Narshing Ji Residence</b><br>Himayath Nagar,<br>Hyderabad | North    |         |  |
|---------|-------------------------------------------------------------------------------------------------------------------------|-----------------|---------------------------|--------------------------------------------------------------|----------|---------|--|
|         | Flooring / Tilting  Electrical                                                                                          |                 |                           | -                                                            | $\smile$ | Page no |  |
| 1.40.21 | Pop<br>Carpentry work<br>Glass work                                                                                     |                 |                           | April - 10 - 2019                                            |          | 020 - A |  |

The architect- engineer must be informed about contradiction of any kind before construction begins. All ideas design and arrangements represented here on are property of vinay designs.

Kitchen

Left side platform

Kitchen

Left side platform

|                          | DESCRIPTION Concept Drawing  | Working Drawing |               |                       |           |         |
|--------------------------|------------------------------|-----------------|---------------|-----------------------|-----------|---------|
|                          | Floor plan                   |                 | PROJECT TITLE | Narshing Ji Residence | Novih     |         |
|                          | Structure plan               | Ĕ               | Location      | •                     | North     |         |
| 2.4 1/2                  | Civil work<br>Fabrication    |                 | Location      | Himayath Nagar,       | $(\land)$ |         |
| 7 <b>19</b> 744          | Plumbing  Flooring / Tilting |                 |               | Hyderabad             |           |         |
|                          | Electrical                   |                 |               |                       |           | Page no |
| والمتحال المنهين والتقار | Pop 🗖                        |                 |               | April 10 2010         |           |         |
|                          | Carpentry work  Glass work   |                 |               | April - 10 - 2019     |           | 023 - A |

Kitchen

Left side upper unit

| DESCRIPTION       Concept Drawing         Floor plan | Working Drawing | PROJECT TITLE<br>Location | <b>Narshing Ji Residence</b><br>Himayath Nagar,<br>Hyderabad | North | Page no |   |
|------------------------------------------------------|-----------------|---------------------------|--------------------------------------------------------------|-------|---------|---|
| Electrical D<br>Pop D<br>Carpentry work D            |                 |                           | April - 10 - 2019                                            |       | 024 - A |   |
| Glass work                                           |                 |                           |                                                              |       |         | 1 |