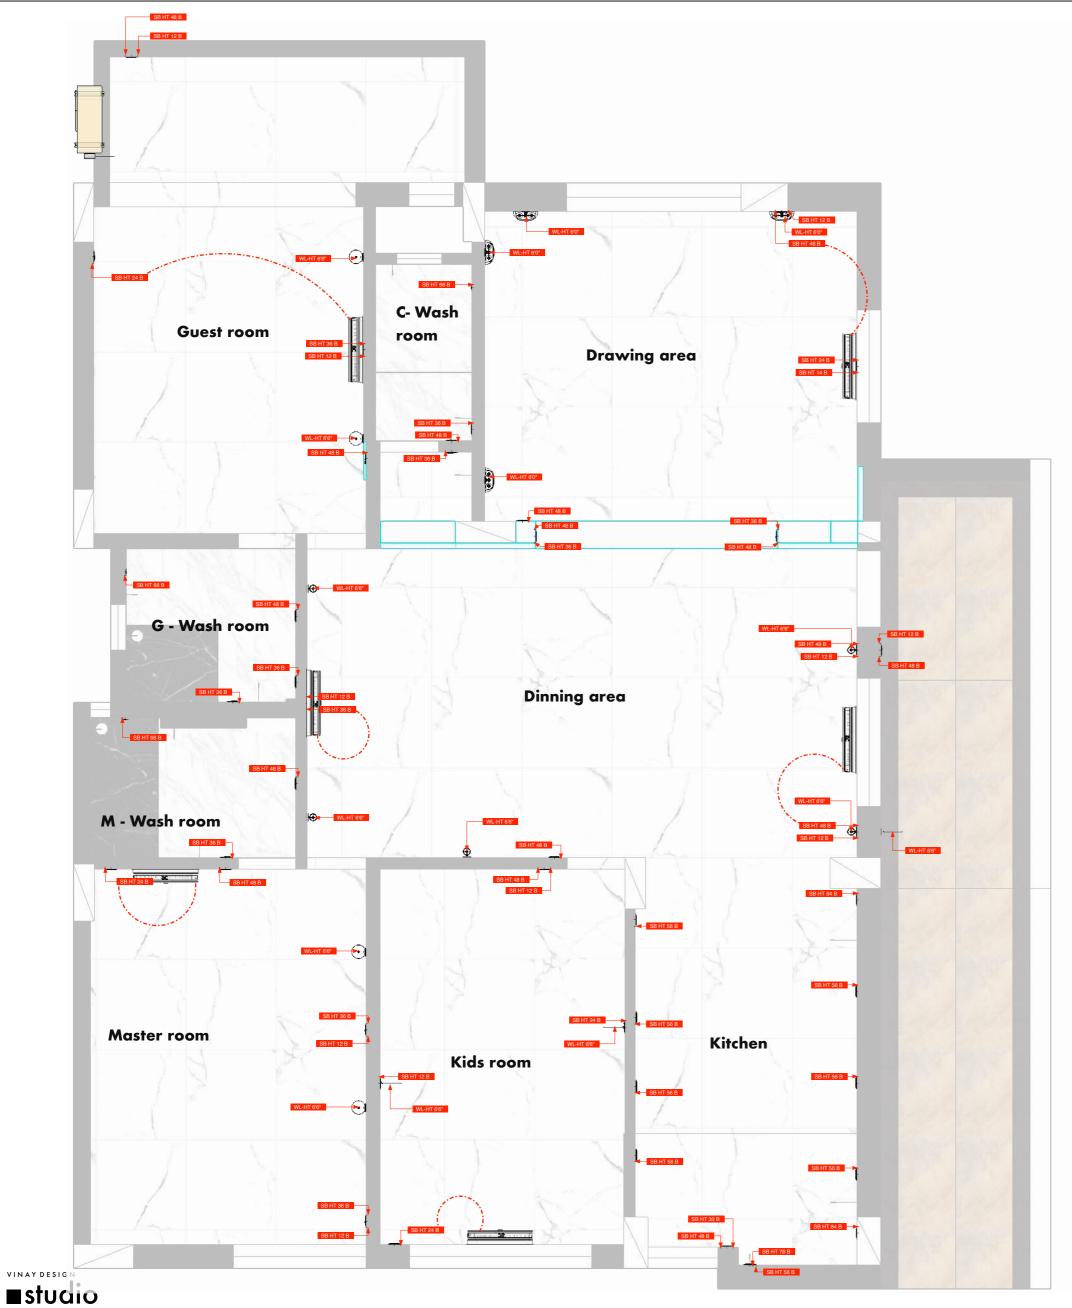

### GENERAL ELECTRICAL NOTES

ALL WIRING HAS TO BE CARRIED OUT IN CONCEALD MANNER. SBs IN KITCHEN, PANTRY AND TOILET MAY VARY AS PER TILES DADO DETAILSON WALL. MCB - DB SHALL BE READY MADE TYPE, DOUBLE DOOR, PPI TYPE, POWDER COATED WITH TOP AT 1800MM FROM F.F.L. THE D.B. SHALL BE EARTHED BY 2 NOS, 8 SWG CU WIRE. ALL WIRING SHALL BE CARRIED IN RIGID PVC PIPE OF MEDIUM DUTY HAVING WALL THK. OF 1.5MM FOR SLAB AND WALLS. THE CONDUIT AND ACCESSORIES SHALL BE JOINED WITH PVC SOLUTION APPLIED ON ROUGHENED SUBFACE

WIRING FOR COMPUTER, TELEPHONE AND TELEVISION SHULD BE CARRIED IN SEPERATE CONDUITS FROM ELECTRICAL DISTRIBUTION. ALL PVC PIPES FOR COMPUTER, TELEPHONE AND TELEVISION SHOULD BE LAID IN FLOOR. EACH PHASE SHALL BE WIRED IN SEPERATE CONDUIT FROM MCB. THE WIRING SHOULD BE CARRIED OUT WITH STANDARDA COLOUS CODING. COMPUTER 7 INTERNET DATA WIRE SHOULD

BE CAT-6. TELEPHONE WIRE SHOULD BE CAT-5. T.V. WIRE SHOULD BE RG-6.

ALL LEVELS FO SBs ARE BOOTTOM LEVEL AND FROM F.F.L

#### LEGEND FOR ELECTRICAL FIXTURES

|                            | BLC<br>BLF<br>CL | INDIRECT BACKLIT LIGHT CELING<br>INDIRECT BACKLIT LIGHT IN FURNITURE<br>CELING LIGHT POINT | Ξ       |
|----------------------------|------------------|--------------------------------------------------------------------------------------------|---------|
| _ <b>●</b>                 | FL               |                                                                                            |         |
| <ul><li><b>♥</b></li></ul> | F WL             | FURNITURE WALL LIGHT POINT                                                                 |         |
| <u> </u>                   | WL               | WALL LIGHT POINT                                                                           |         |
| ¢                          | DL               | DOWN LIGHT POINT                                                                           |         |
| $\bigcirc$                 | EL               | EXTRIOR LIGHT POINT                                                                        |         |
| Å                          | CF               | 900 MM SWEEP FAN POINT                                                                     |         |
|                            | CF               | 1200 MM SWEEP FAN POINT                                                                    |         |
|                            | FSB              | FURNITURE SWITCH BOARD                                                                     |         |
|                            | SB<br>SB - U     | SWITCH BOARD<br>SWITCH BOARD UNDER TABLE AT 4"                                             | <       |
| 88                         | P5A              | 5A PLUGE POINT                                                                             | /INAISM |
| 8                          | P15A             | 15A PLUGE POINT                                                                            | I S I   |
|                            | S                | 6A SWITCH                                                                                  | 2       |
|                            | 2W S             | 2 WAY SWITCH                                                                               |         |
|                            | ACS              | 16A SWITCH FOR A.C AND POWER PLUG                                                          | ÷       |
| þ                          | FR               | FAN REGULATOR                                                                              |         |
| 5                          | TP               | INTERNAL PHONE                                                                             |         |
| ٥                          | IL               | INTERNAL LAN                                                                               |         |
|                            | DL               | DIRECT LINE                                                                                |         |
|                            | CR               | CARD READER FOR EXCESS CONTROL                                                             |         |
|                            | RS               | RELEAASE SWITCH                                                                            |         |
| ۲                          | VOL              | SPEAKER VOLUEM CONTROLLER                                                                  |         |
|                            | SPK P            | SPEAKER POINT                                                                              |         |
|                            | CCTV             | CCTV CAMERA                                                                                |         |
|                            | TVP              | T.V. POINT (                                                                               |         |
| ٢                          | TV D P           | T.V. DATA POINT                                                                            |         |
|                            | PJR              | PROJECTOR                                                                                  |         |
| (                          | EF               | 300 MM EXHAUST FAN                                                                         |         |
| ¢                          | DB               | DOOR BELL                                                                                  |         |
| W                          | MS               | MASTER SWITCH                                                                              |         |
|                            | LDB              | LIGHT DISTRIBUTION BOARD                                                                   |         |
|                            | ттв              | TELEPHONE TAG BOX                                                                          |         |
|                            | EPABX            | EPABX SYSTEM                                                                               |         |
| X                          | HUB              | COMPUTER DATA HUB                                                                          |         |
|                            | DVR              | DIGITAL VIDEO RECORDER                                                                     |         |
|                            |                  |                                                                                            |         |

ALL WIRING HAS TO BE CARRIED OUT IN CONCEALD MANNER. SBs IN KITCHEN, PANTRY AND TOILET MAY VARY AS PER TILES DADO DETAILSON WALL. WAT AS PER TILES DADO DETAILSSON WALL. MCB - DB SHALL BE READY MADE TYPE, DOUBLE DOOR, PPI TYPE, POWDER COATED WITH TOP AT 1800MM FROM F.F.L. THE D.B. SHALL BE EARTHED BY 2 NOS, 8 SWG CU WIRE. ALL WIRING SHALL BE CARRIED IN RIGID PVC PIPE OF MEDIUM DUTY HAVING WALL THK. OF 1.5MM FOR SLAB AND WALLS. THE CONDUIT AND ACCESSORIES SHALL BE JOINED WITH PVC SOLUTION APPLIED ON ROUGHENED SURFACE. WIRING FOR COMPUTER, TELEPHONE AND

TELEVISION SHULD BE CARRIED IN SEPERATE CONDUITS FROM ELECTRICAL DISTRIBUTION. ALL PVC PIPES FOR COMPUTER, TELEPHONE AND TELEVISION SHOULD BE LAID IN FLOOR. EACH PHASE SHALL BE WIRED IN SEPERATE CONDUIT FROM MCB. THE WIRING SHOULD BE CARRIED OUT WITH STANDARDA COLOUS CODING. COMPUTER 7 INTERNET DATA WIRE SHOULD

BE CAT-6.

DE CAI-D. TELEPHONE WIRE SHOULD BE CAT-5. T.V. WIRE SHOULD BE RG-6. ALL LEVELS FO SBs ARE BOOTTOM LEVEL AND FROM F.F.L

### LEGEND FOR ELECTRICAL FIXTURES

|            | BLC       | INDIRECT BACKLIT LIGHT CELING                             | _      |
|------------|-----------|-----------------------------------------------------------|--------|
|            | BLF<br>CL | INDIRECT BACKLIT LIGHT IN FURNITURE<br>CELING LIGHT POINT | =      |
|            | FL        | FURNITURE LIGHT POINT                                     |        |
|            | F WL      | FURNITURE WALL LIGHT POINT                                |        |
| <u> </u>   | WL        | WALL LIGHT POINT                                          |        |
| -¢-        | DL        | DOWN LIGHT POINT                                          |        |
| Ô          | EL        | EXTRIOR LIGHT POINT                                       |        |
| Å          | CF        | 900 MM SWEEP FAN POINT                                    |        |
|            | CF        | 1200 MM SWEEP FAN POINT                                   |        |
|            | FSB<br>SB | FURNITURE SWITCH BOARD<br>SWITCH BOARD                    |        |
|            | SB - U    | SWITCH BOARD UNDER TABLE AT 4"                            | <      |
| 88         | P5A       | 5A PLUGE POINT                                            | NAISN  |
| 88         | P15A      | 15A PLUGE POINT                                           | s<br>N |
|            | S         | 6A SWITCH                                                 |        |
|            | 2W S      | 2 WAY SWITCH                                              |        |
| P          | ACS       | 16A SWITCH FOR A.C AND POWER PLUC                         | 3      |
| 0          | FR        | FAN REGULATOR                                             |        |
| 2          | TP        | INTERNAL PHONE                                            |        |
| Ο          | IL        | INTERNAL LAN                                              |        |
|            | DL        | DIRECT LINE                                               |        |
|            | CR        | CARD READER FOR EXCESS CONTROL                            |        |
|            | RS        | RELEAASE SWITCH                                           |        |
| ۲          | VOL       | SPEAKER VOLUEM CONTROLLER                                 |        |
| $\bigcirc$ | SPK P     | SPEAKER POINT                                             |        |
|            | CCTV      | CCTV CAMERA                                               |        |
| ۲          | TVP       | T.V. POINT (                                              |        |
| Q          | TV D P    | T.V. DATA POINT                                           |        |
|            | PJR       | PROJECTOR                                                 |        |
| (          | EF        | 300 MM EXHAUST FAN                                        |        |
| ۵          | DB        | DOOR BELL                                                 |        |
| U          | MS        | MASTER SWITCH                                             |        |
|            | LDB       | LIGHT DISTRIBUTION BOARD                                  |        |
|            | TTB       | TELEPHONE TAG BOX                                         |        |
|            | EPABX     | EPABX SYSTEM                                              |        |
| M          | HUB       | COMPUTER DATA HUB                                         |        |
|            | DVR       | DIGITAL VIDEO RECORDER                                    |        |