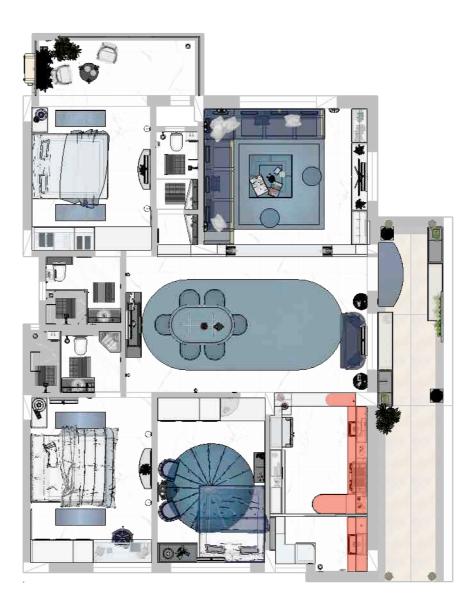

## reference plan

Interior furniture layout defining entire space, things marked in red can be readymade furniture for which measurements are just for reference. final drawing will be start after furniture style, feel and look is finalised.

## reference plan

Interior layout

| DESCRIPTION       Concept Drawing         Floor plan | Working Drawing | PROJECT TITLE<br>Location | <b>Narshing Ji Residence</b><br>Himayath Nagar,<br>Hyderabad | North | Page no |
|------------------------------------------------------|-----------------|---------------------------|--------------------------------------------------------------|-------|---------|
| Pop<br>Carpentry work<br>Glass work                  |                 |                           | April - 10 - 2019                                            |       | 000 - A |