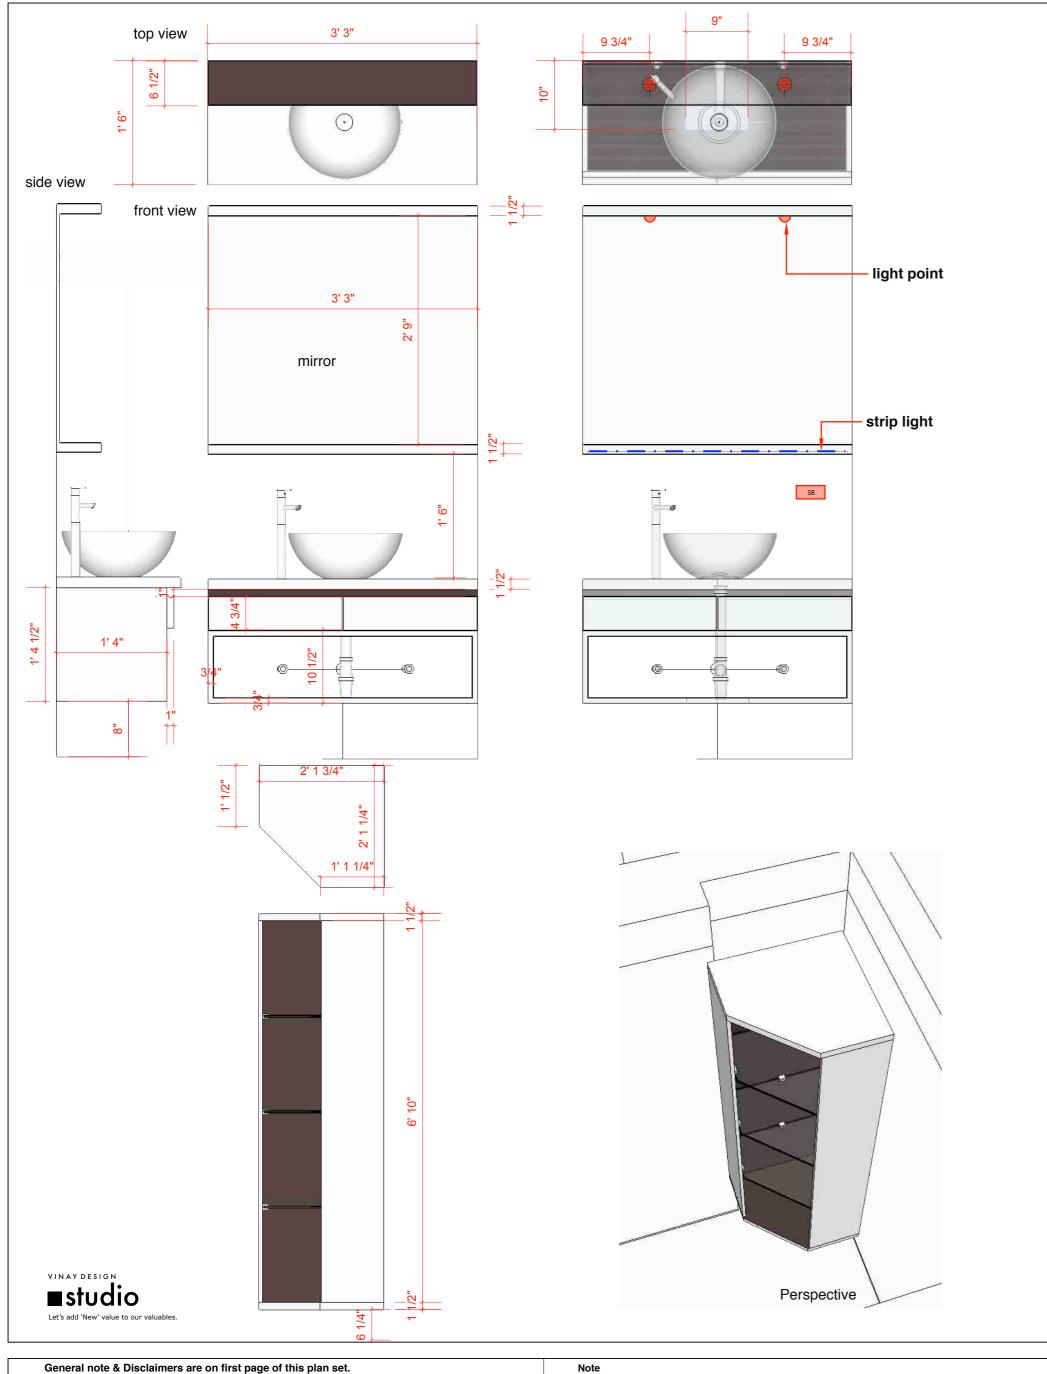

## **M-washroom**

washbasin & storage unit

|  | DESCRIPTION       Concept Drawing         Floor plan | Working Drawing | <b>PROJECT TITLE</b><br>Location | <b>Narshing Ji Residence</b><br>Himayath Nagar,<br>Hyderabad<br>April - 10 - 2019 | North | Page no<br><b>010 - A</b> |
|--|------------------------------------------------------|-----------------|----------------------------------|-----------------------------------------------------------------------------------|-------|---------------------------|
|--|------------------------------------------------------|-----------------|----------------------------------|-----------------------------------------------------------------------------------|-------|---------------------------|