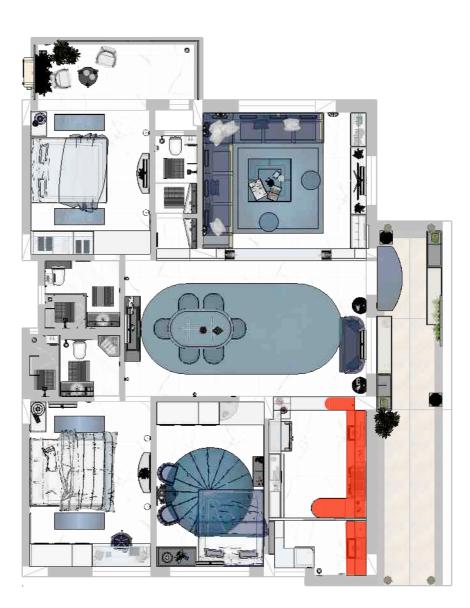

## reference plan

Interior furniture layout defining entire space, things marked in red can be readymade furniture for which measurements are just for reference. final drawing will be start after furniture style, feel and look is finalised.

## reference plan

Interior layout

| DESCRIPTION       Concept Drawing         Floor plan | Working Drawing | PROJECT TITLE<br>Location | <b>Narshing Ji Residence</b><br>Himayath Nagar,<br>Hyderabad | North | Page no |
|------------------------------------------------------|-----------------|---------------------------|--------------------------------------------------------------|-------|---------|
| Pop<br>Carpentry work<br>Glass work                  |                 |                           | April - 10 - 2019                                            |       | 000 - A |