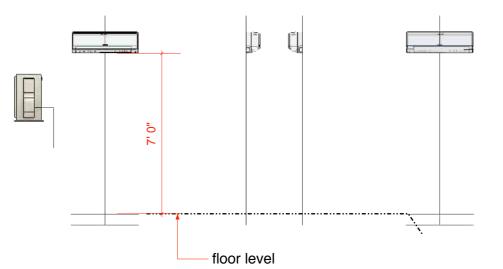

All wiring has to be carried out in concealed manner.

SBs in kitchen, pantry and toilet may vary as per tiles dado details on wall. MCB - DB shall be ready made type, double door, PPI type, powder coated with top at 1800mm from F.F.L. The D.B. Shall be earthed by 2 nos, 8 swg cu wire. All wiring shall be carried in rigid PVC pipe of medium duty having wall thick. Of

1.5mm for slab and walls. The conduit and accessories shall be joined with PVC

Wiring for computer, telephone and television should be carried in seperate conduits All PVC pipes for computer, telephone and television should be laid in floor.

Each phase shall be wired in seperate conduit from MCB.

The wiring should be carried out with standard colour coding.

All levels fo SBs are bottom level and from F.F.L

ALL WIRING HAS TO BE CARRIED OUT IN CONCEALD MANNER. SBs IN KITCHEN, PANTRY AND TOILET MAY VARY AS PER TILES DADO DETAILSON WALL. WAT AS PER TILES DADO DETAILSSON WALL. MCB - DB SHALL BE READY MADE TYPE, DOUBLE DOOR, PPI TYPE, POWDER COATED WITH TOP AT 1800MM FROM F.F.L. THE D.B. SHALL BE EARTHED BY 2 NOS, 8 SWG CU WIRE. ALL WIRING SHALL BE CARRIED IN RIGID PVC PIPE OF MEDIUM DUTY HAVING WALL THK. OF 1.5MM FOR SLAB AND WALLS. THE CONDUIT AND ACCESSORIES SHALL BE JOINED WITH PVC SOLUTION APPLIED ON ROUGHENED SURFACE. WIRING FOR COMPUTER, TELEPHONE AND

TELEVISION SHULD BE CARRIED IN SEPERATE CONDUITS FROM ELECTRICAL DISTRIBUTION. ALL PVC PIPES FOR COMPUTER, TELEPHONE AND TELEVISION SHOULD BE LAID IN FLOOR. EACH PHASE SHALL BE WIRED IN SEPERATE CONDUIT FROM MCB. THE WIRING SHOULD BE CARRIED OUT WITH STANDARDA COLOUS CODING. COMPUTER 7 INTERNET DATA WIRE SHOULD

BE CAT-6.

DE CAI-D. TELEPHONE WIRE SHOULD BE CAT-5. T.V. WIRE SHOULD BE RG-6. ALL LEVELS FO SBs ARE BOOTTOM LEVEL AND FROM F.F.L