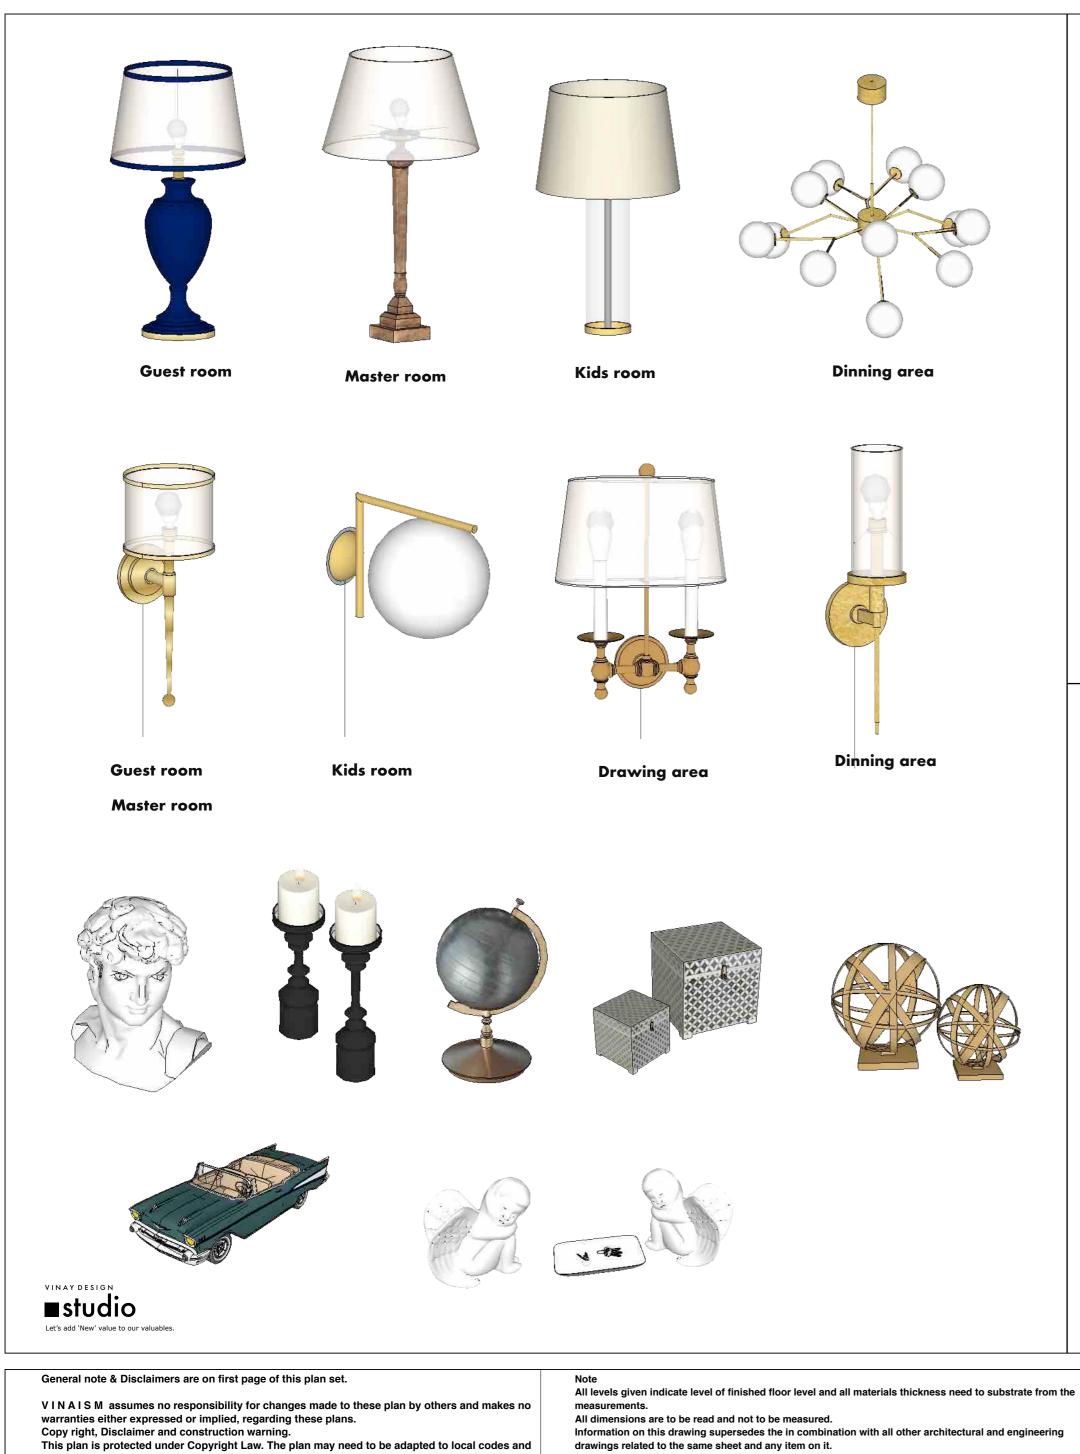

## reference plan

Interior furniture layout defining entire space, things marked in red can be readymade furniture for which measurements are just for reference. final drawing will be start after furniture style, feel and look is finalised.

## reference plan

Interior layout

| DESCRIPTION       Concept Drawing         Floor plan | Working Drawing | PROJECT TITLE<br>Location | <b>Narshing Ji Residence</b><br>Himayath Nagar,<br>Hyderabad | North | Page no |
|------------------------------------------------------|-----------------|---------------------------|--------------------------------------------------------------|-------|---------|
| Pop<br>Carpentry work<br>Glass work                  |                 |                           | April - 10 - 2019                                            |       | 000 - A |