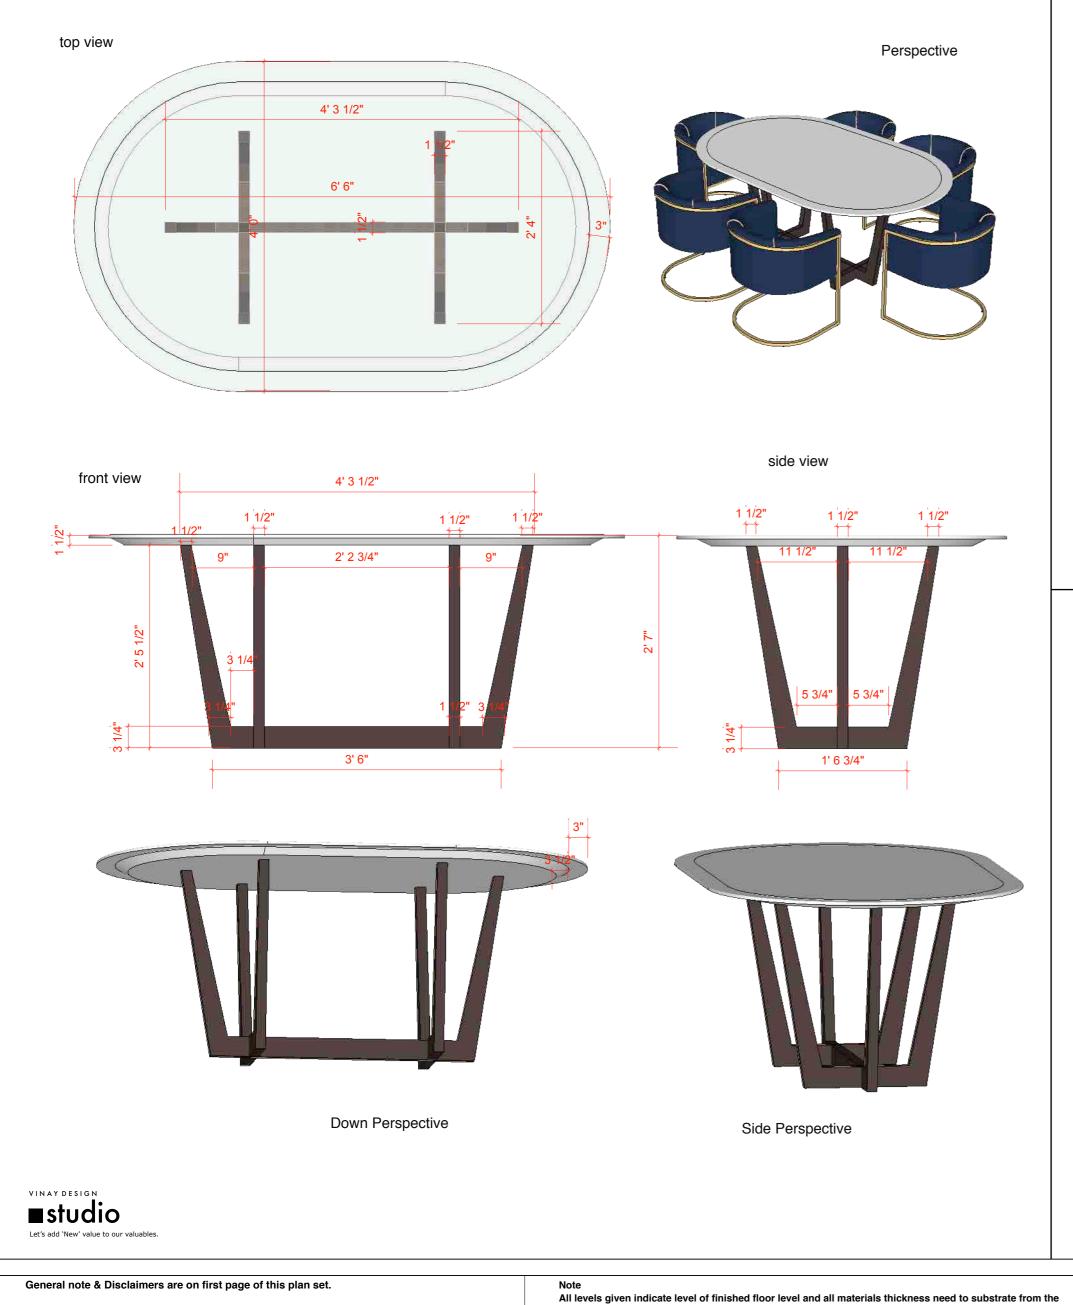

## reference plan

Interior furniture layout defining entire space, things marked in red can be readymade furniture for which measurements are just for reference. final drawing will be start after furniture style, feel and look is finalised.