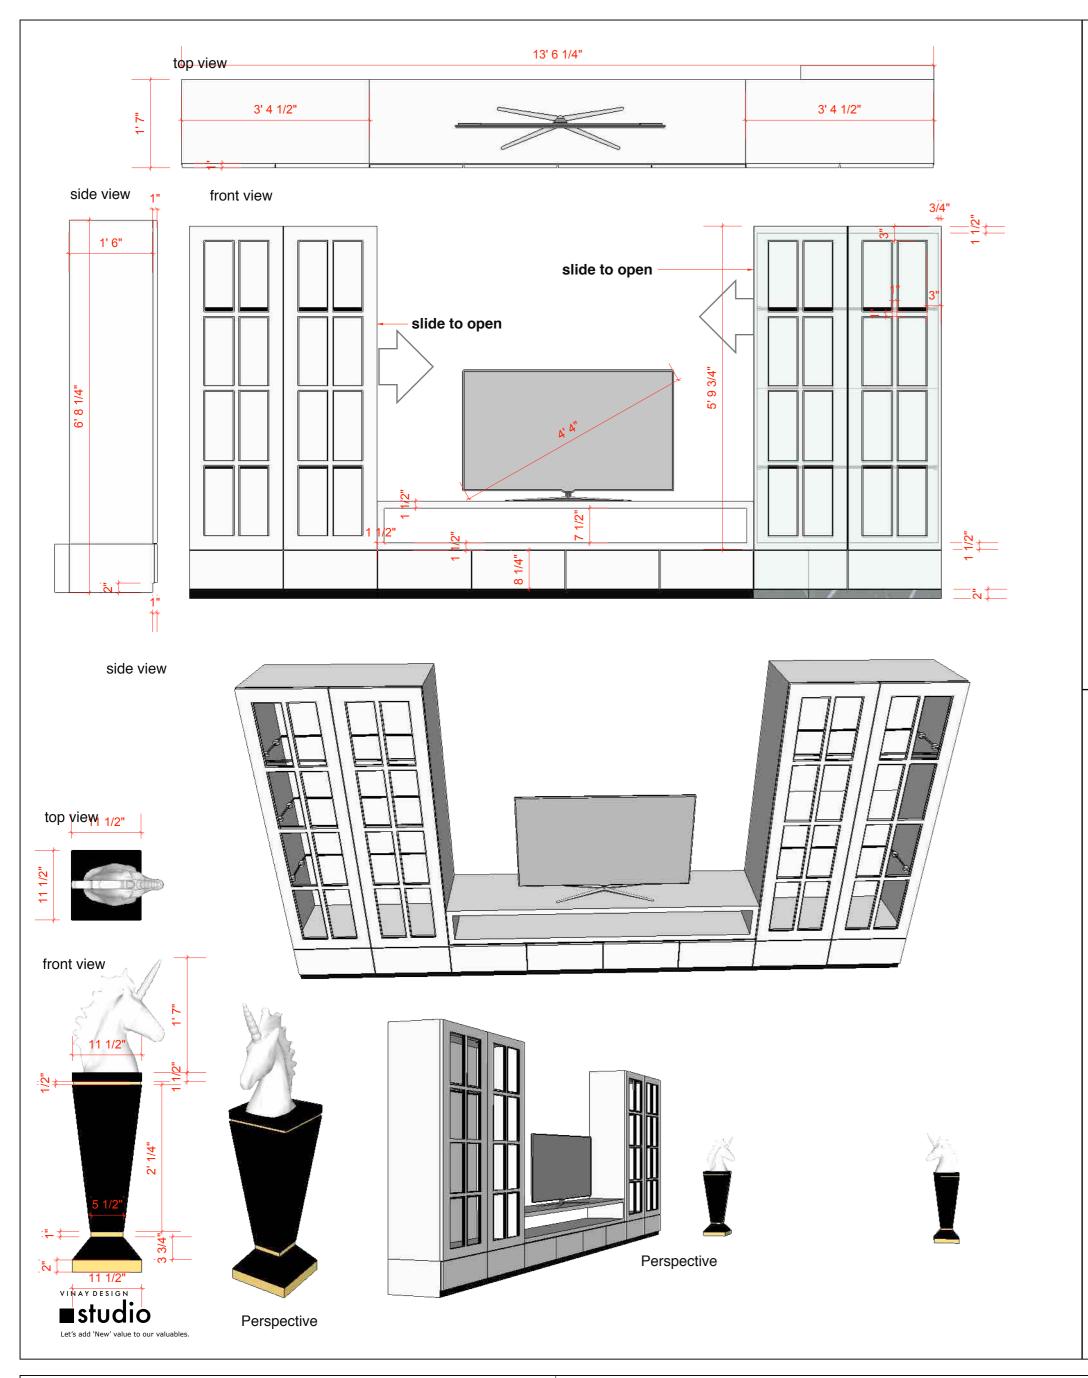

## reference plan

Interior furniture layout defining entire space, things marked in red can be readymade furniture for which measurements are just for reference. final drawing will be start after furniture style, feel and look is finalised.