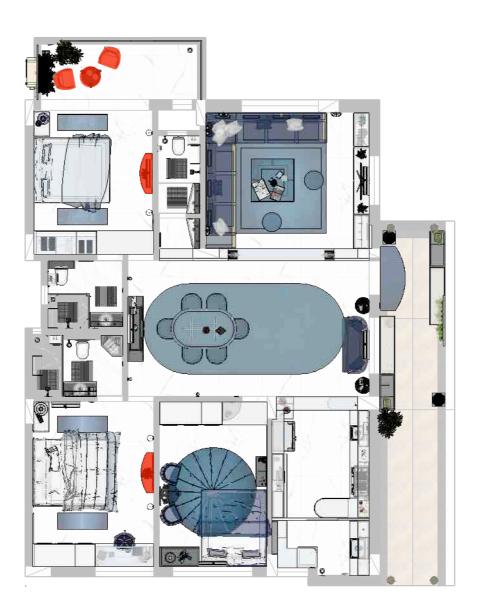

## reference plan

Interior furniture layout defining entire space, things marked in red can be readymade furniture for which measurements are just for reference. final drawing will be start after furniture style, feel and look is finalised.

## reference plan

Interior layout

| DESCRIPTION       Concept Drawing         Floor plan | Working Drawing | PROJECT TITLE<br>Location | <b>Narshing Ji Residence</b><br>Himayath Nagar,<br>Hyderabad | North | Page no |
|------------------------------------------------------|-----------------|---------------------------|--------------------------------------------------------------|-------|---------|
| Pop<br>Carpentry work<br>Glass work                  |                 |                           | April - 10 - 2019                                            |       | 000 - A |