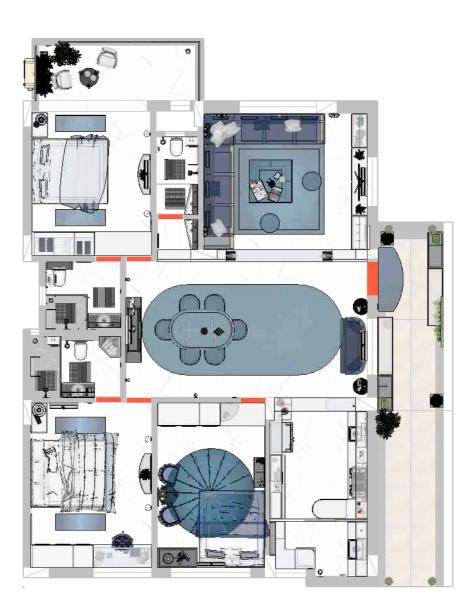

## reference plan

Interior furniture layout defining entire space, things marked in red can be readymade furniture for which measurements are just for reference. final drawing will be start after furniture style, feel and look is finalised.

## reference plan

Interior layout

| DESCRIPTION       Concept Drawing         Floor plan | Working Drawing | PROJECT TITLE<br>Location | <b>Narshing Ji Residence</b><br>Himayath Nagar,<br>Hyderabad | North | Page no |
|------------------------------------------------------|-----------------|---------------------------|--------------------------------------------------------------|-------|---------|
| Pop<br>Carpentry work<br>Glass work                  |                 |                           | April - 10 - 2019                                            |       | 000 - A |