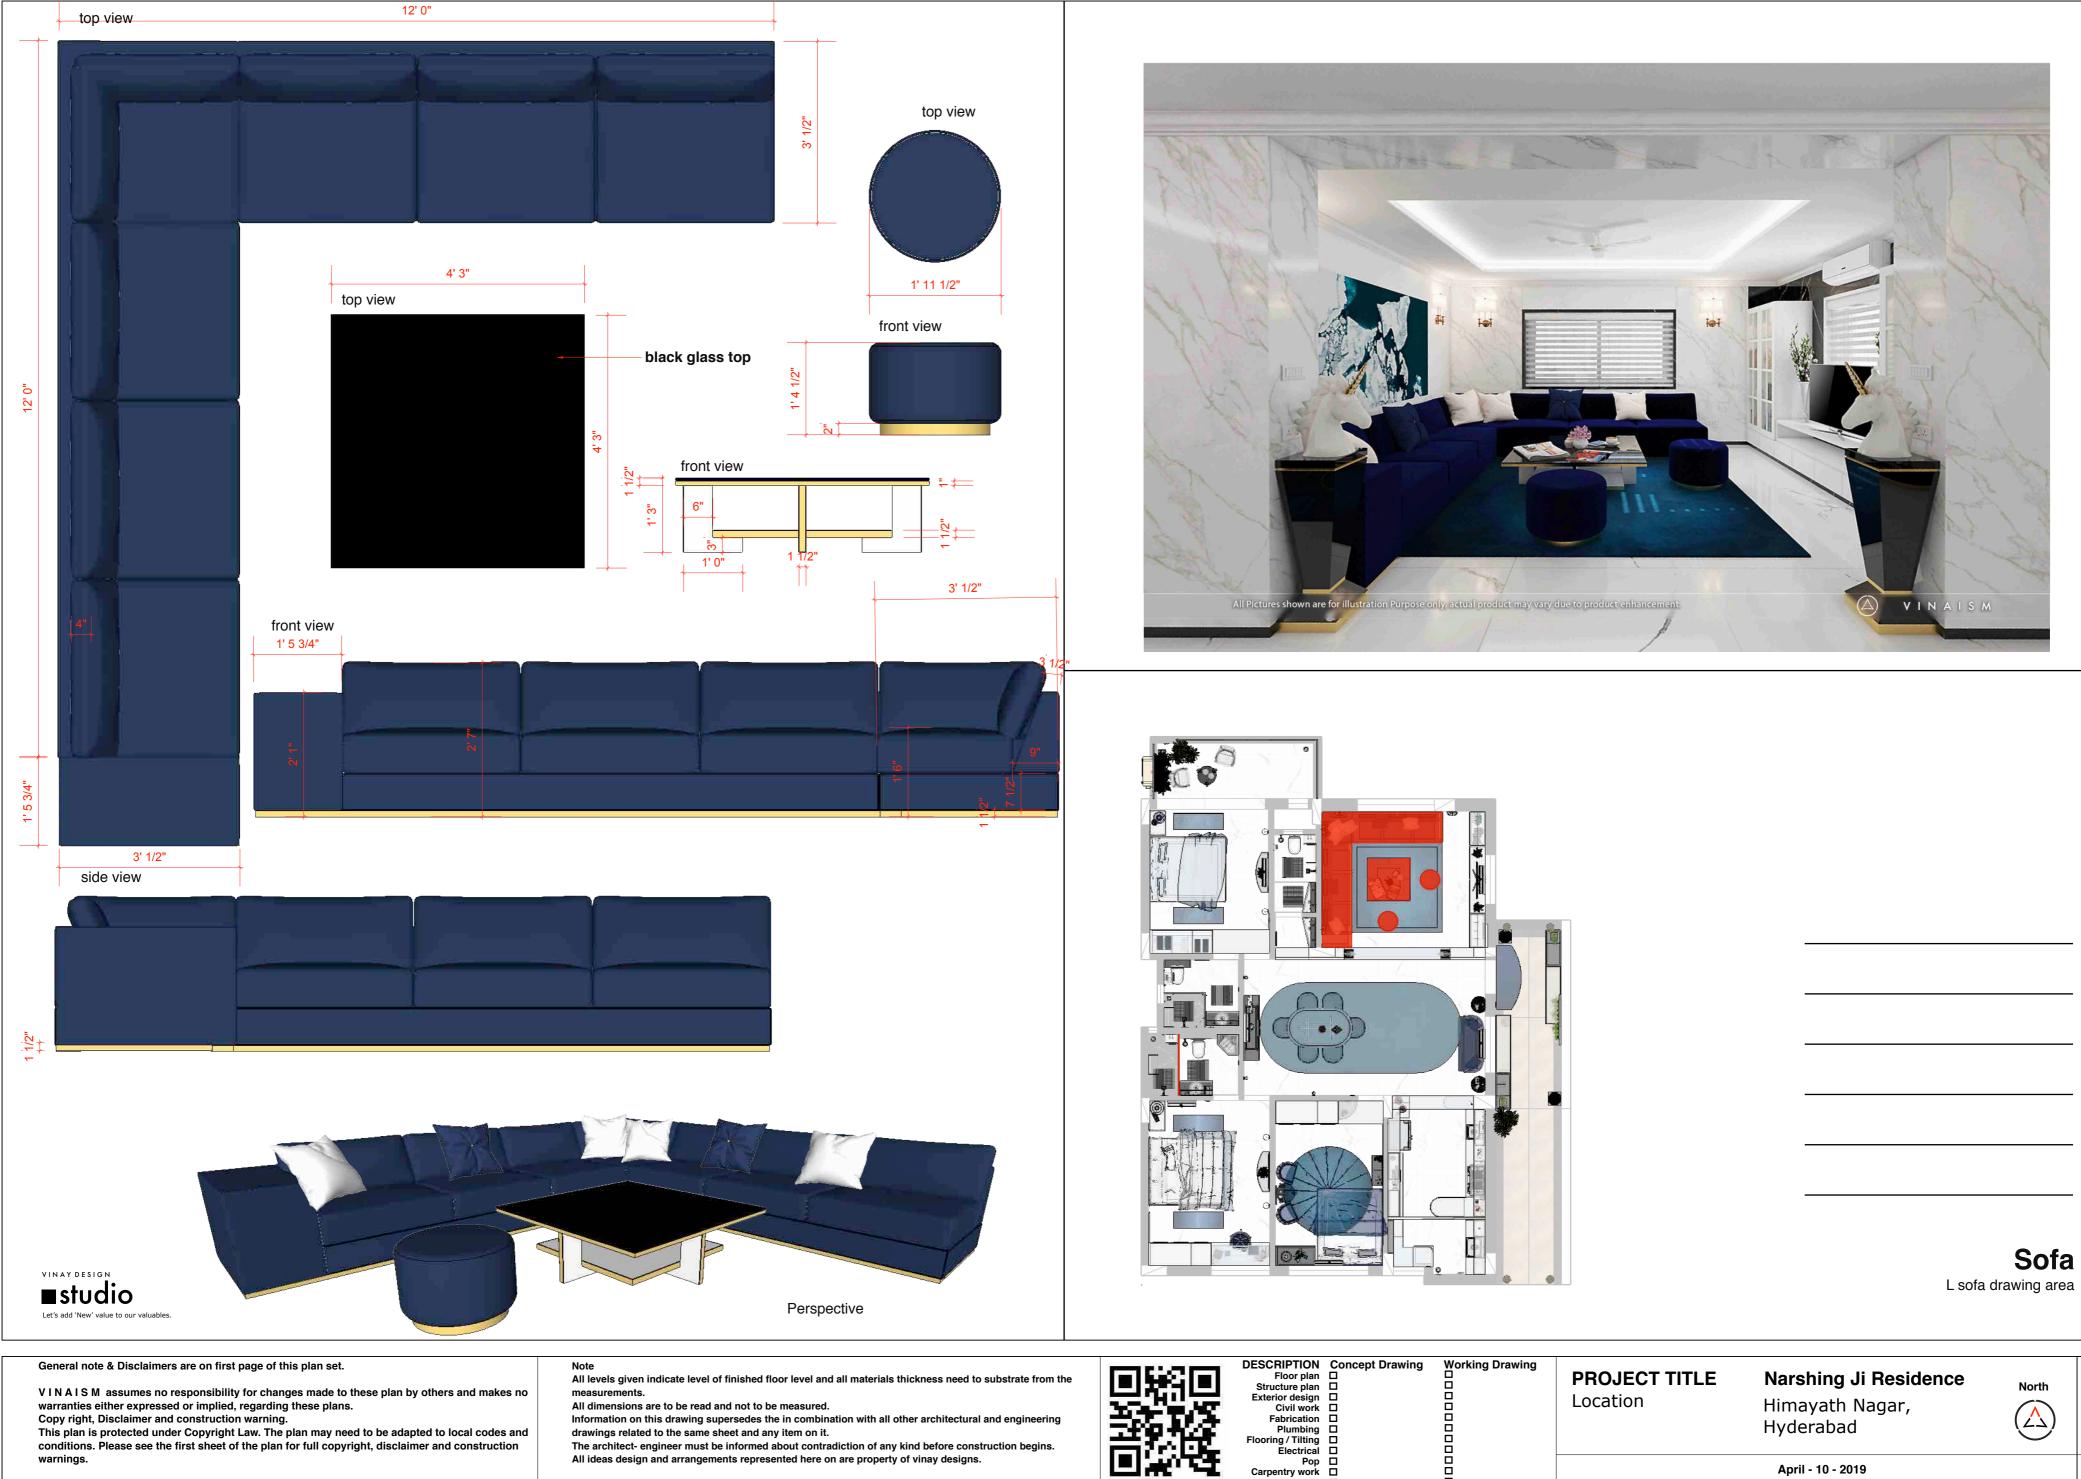

## reference plan

Interior furniture layout defining entire space, things marked in red can be readymade furniture for which measurements are just for reference. final drawing will be start after furniture style, feel and look is finalised.

## reference plan

Interior layout

| DESCRIPTION       Concept Drawing         Floor plan | Working Drawing | PROJECT TITLE<br>Location | <b>Narshing Ji Residence</b><br>Himayath Nagar,<br>Hyderabad | North | Page no |
|------------------------------------------------------|-----------------|---------------------------|--------------------------------------------------------------|-------|---------|
| Pop<br>Carpentry work<br>Glass work                  |                 |                           | April - 10 - 2019                                            |       | 000 - A |