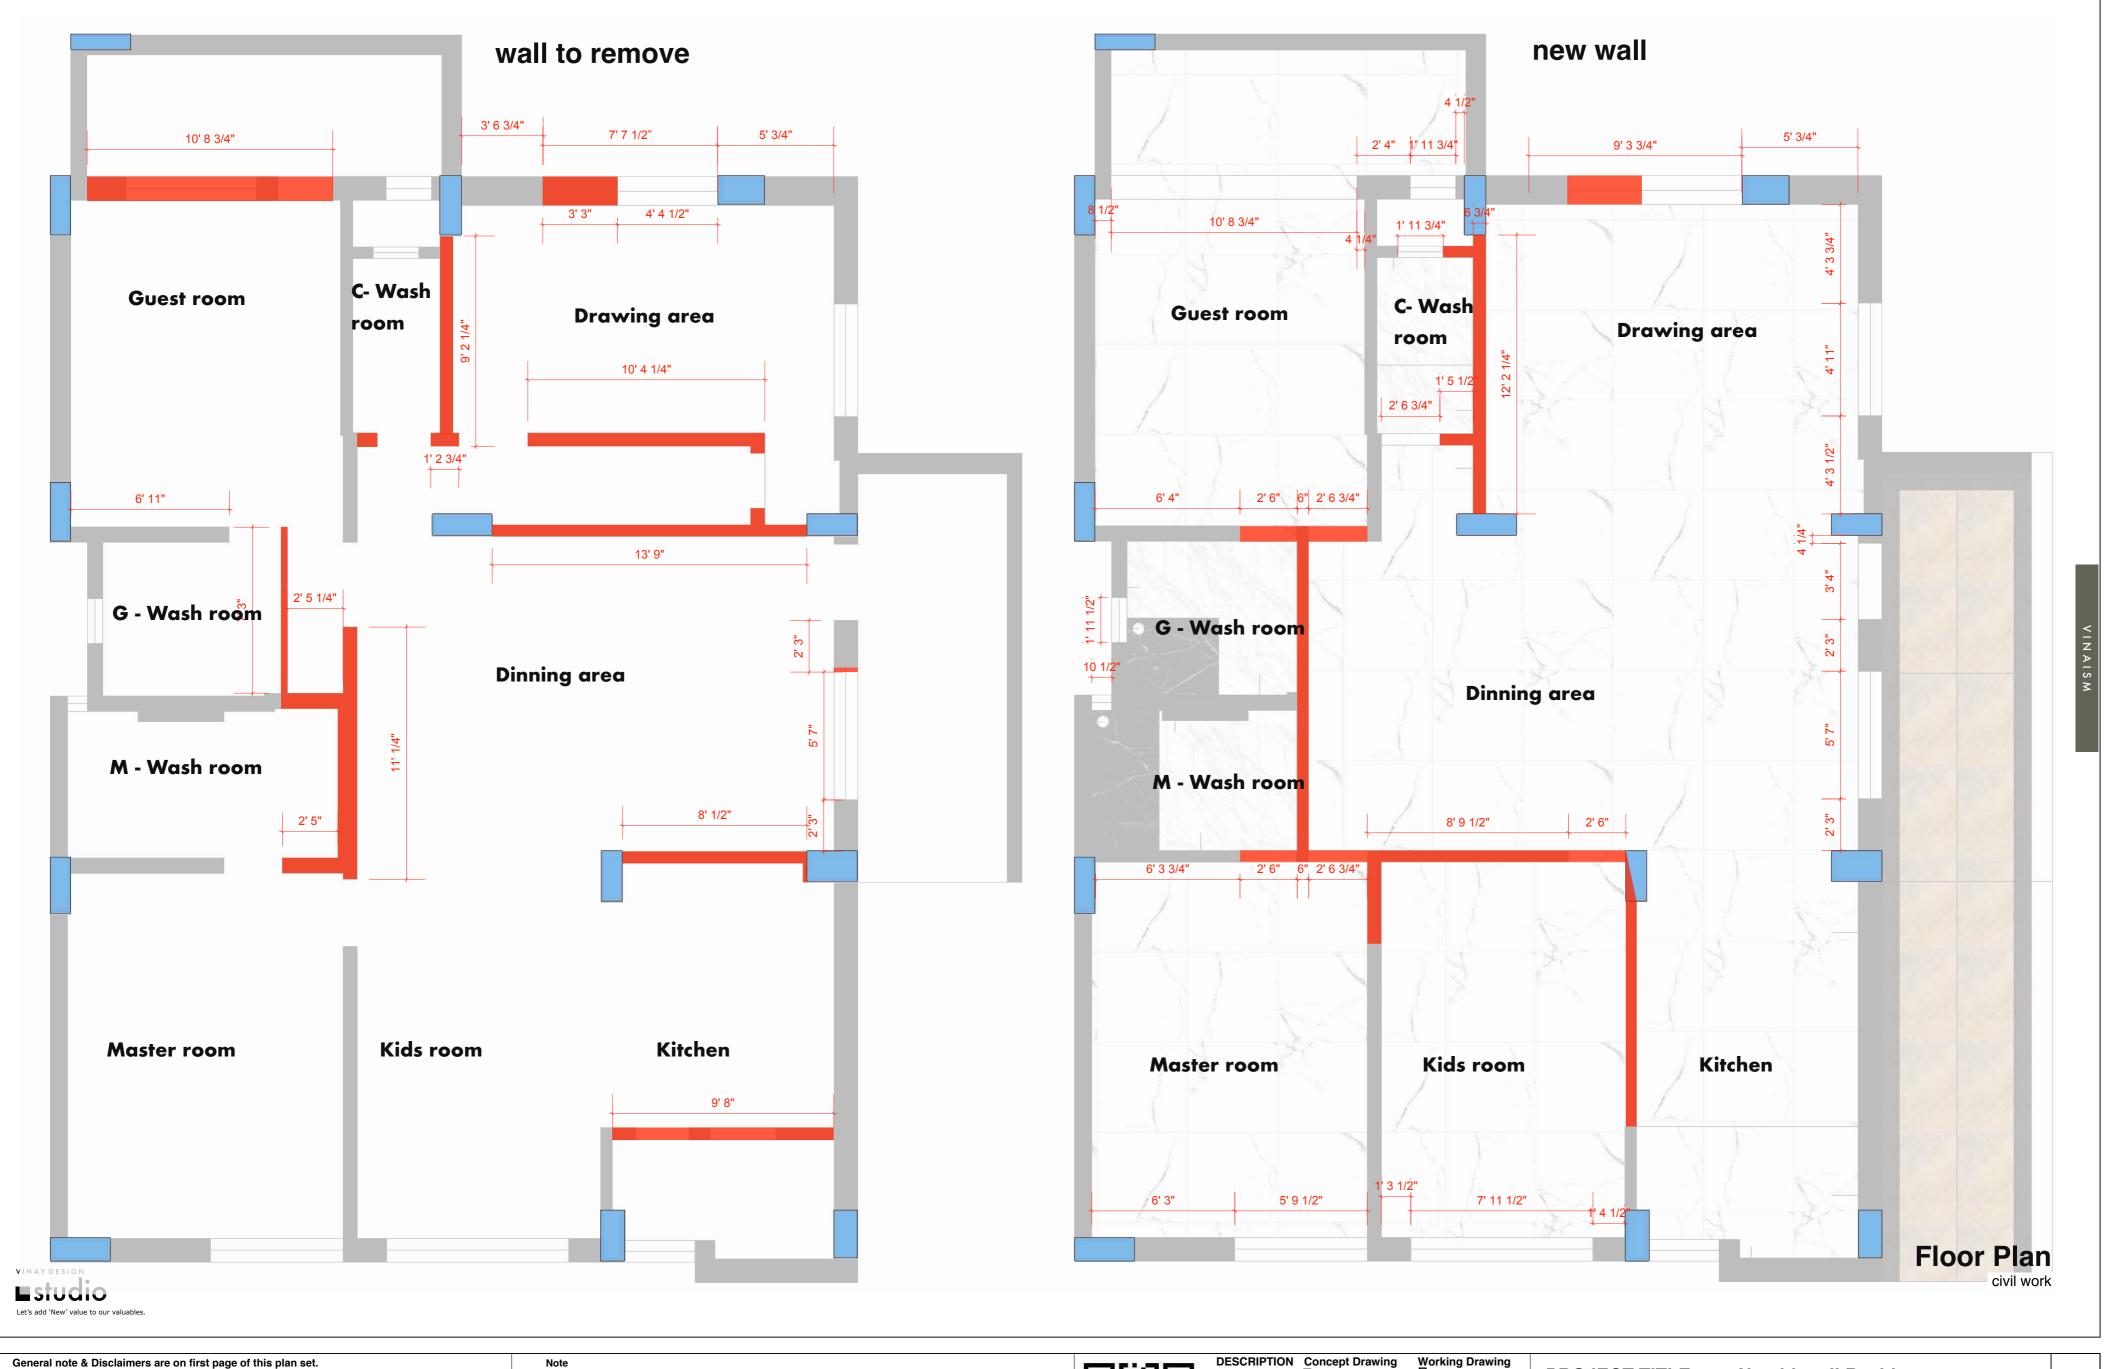

The architect- engineer must be informed about contradiction of any kind before construction begins. All ideas design and arrangements represented here on are property of vinay designs. 

| DESCRIPTION       Concept Drawing         Floor plan | Working Drawing<br>U<br>U<br>U<br>U<br>U<br>U<br>U<br>U<br>U<br>U<br>U<br>U | <b>PROJECT TITLE</b><br>Location | <b>Narshing Ji Residence</b><br>Himayath Nagar,<br>Hyderabad | North | Page no |
|------------------------------------------------------|-----------------------------------------------------------------------------|----------------------------------|--------------------------------------------------------------|-------|---------|
| <br>Pop<br>Carpentry work<br>Glass work              |                                                                             |                                  | April - 10 - 2019                                            |       | 001 - A |