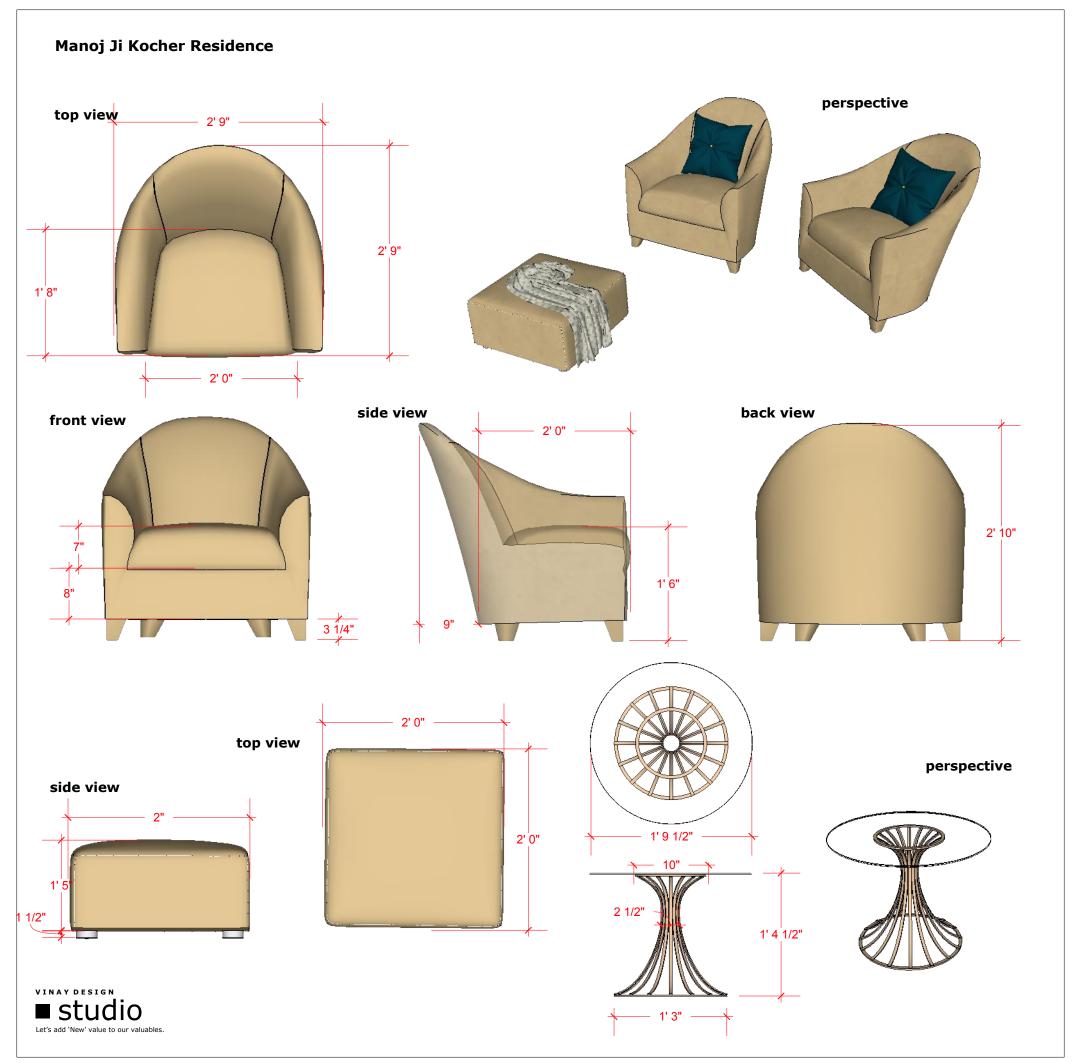

Manoj ji Kocher Residence

**Wall Paneling** 

Bed room sofa

Living room sofa

Bed

Walk in Wardrobe

**Bed room storage unit** 

Living room storage unit