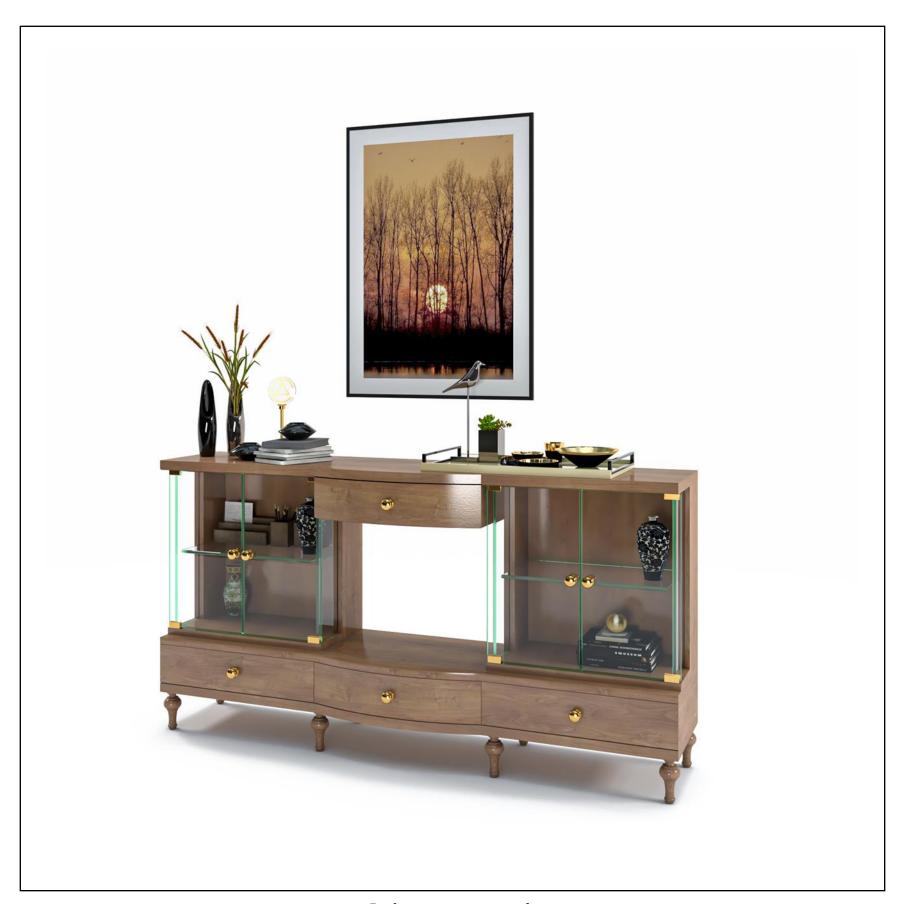

Manoj ji Kocher Residence

Manoj ji Kocher Residence

**Wall Paneling** 

Bed room sofa

Living room sofa

Bed

Walk in Wardrobe

**Bed room storage unit** 

Living room storage unit