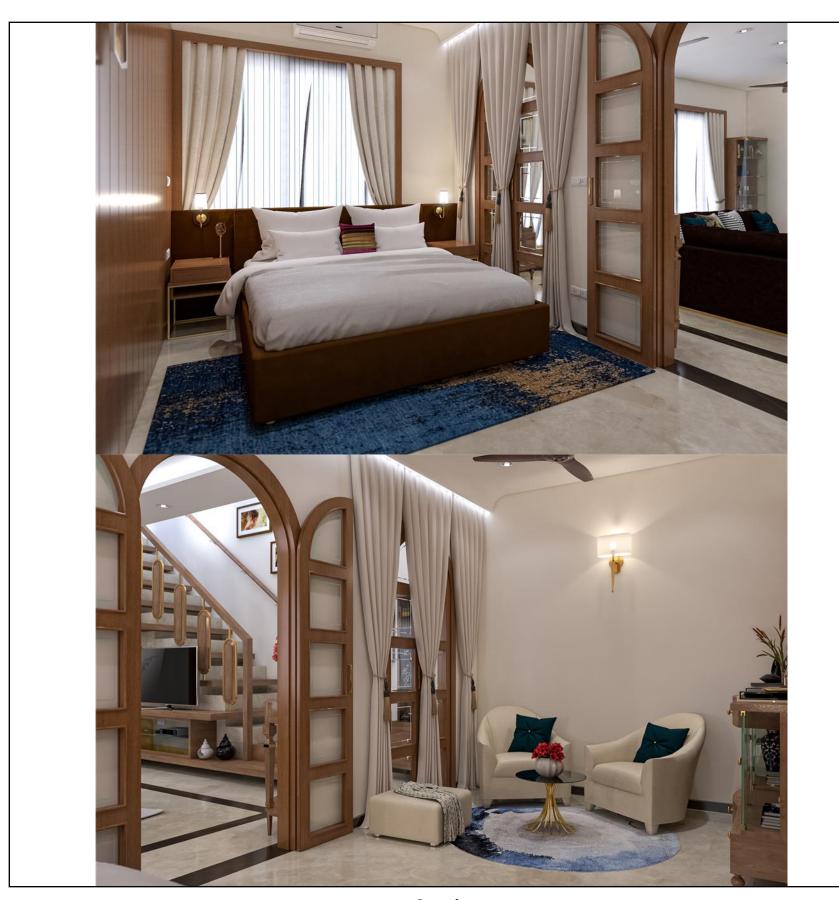

Manoj ji Kocher Residence

**Wall Paneling** 

Bed room sofa

Living room sofa

Bed

Walk in Wardrobe

**Bed room storage unit** 

Living room storage unit

Living room wall unit

Staircase & tv unit

Bath room basin area

**Shower unit** 

Curtain

360 Panorama view