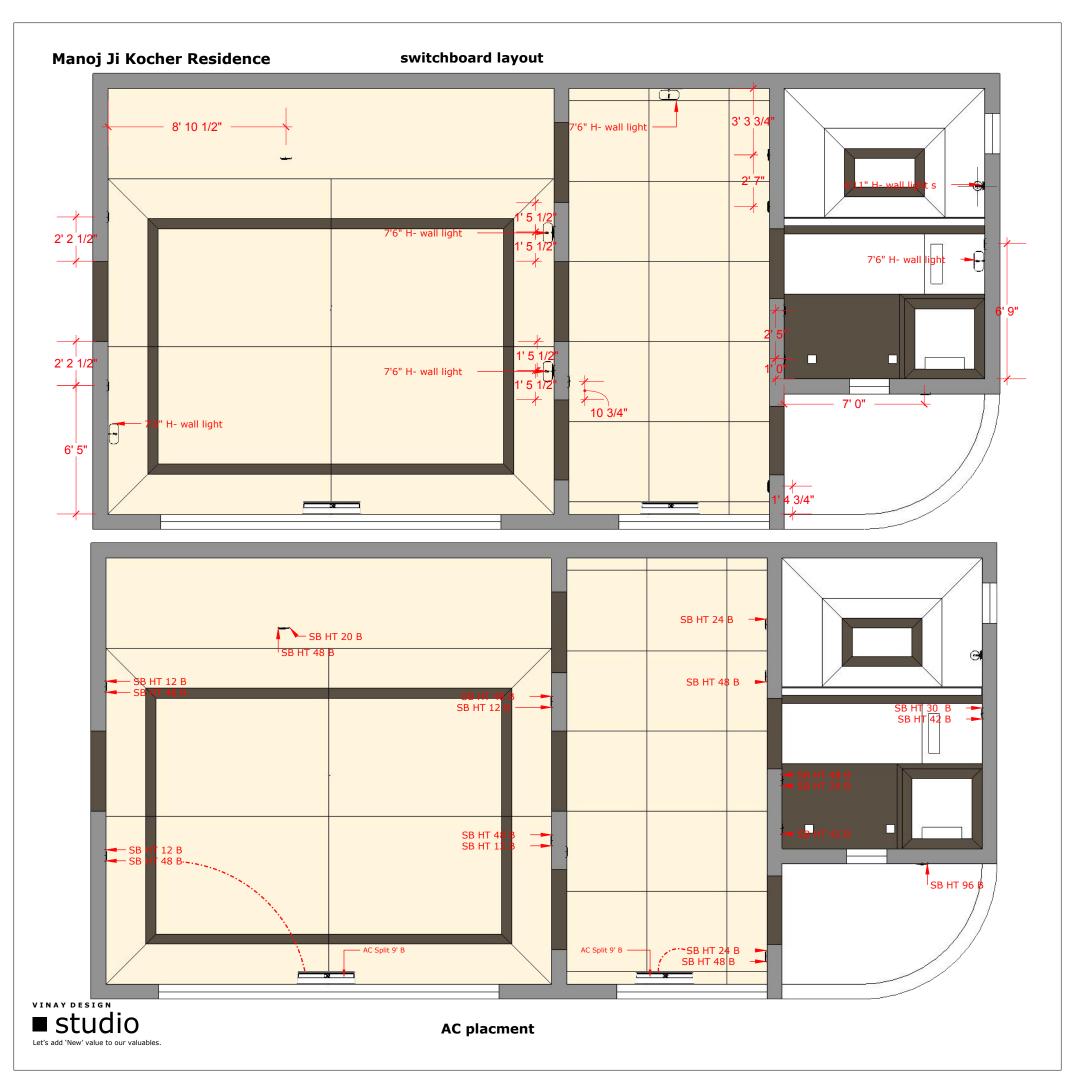

#### electrical layout

#### **GENERAL ELECTRICAL NOTES**

ALL WIRING HAS TO BE CARRIED OUT IN CONCEALD MANNER. SBs IN KITCHEN, PANTRY AND TOILET MAY VARY AS PER TILES DADO DETAILSON WALL. MCB - DB SHALL BE READY MADE TYPE, DOUBLE DOOR, PPI TYPE, POWDER COATED WITH TOP AT 1800MM FROM F.F.L. THE D.B. SHALL BE EARTHED BY 2 NOS, 8 SWG CU WIRE. ALL WIRING SHALL BE CARRIED IN RIGID PVC PIPE OF MEDIUM DUTY HAVING WALL THK. OF 1.5MM FOR SLAB AND WALLS. THE CONDUIT AND ACCESSORIES SHALL BE JOINED WITH PVC SOLUTION APPLIED ON ROUGHENED SURFACE. WIRING FOR COMPUTER, TELEPHONE AND TELEVISION SHULD BE CARRIED IN SEPERATE CONDUITS FROM ELECTRICAL DISTRIBUTION. ALL PVC PIPES FOR COMPUTER, TELEPHONE AND TELEVISION SHOULD BE LAID IN FLOOR. EACH PHASE SHALL BE WIRED IN SEPERATE CONDUIT FROM MCB. THE WIRING SHOULD BE CARRIED OUT WITH STANDARDA COLOUS CODING. COMPUTER 7 INTERNET DATA WIRE SHOULD BE CAT-6. TELEPHONE WIRE SHOULD BE CAT-5. T.V. WIRE SHOULD BE RG-6. ALL LEVELS FO SBs ARE BOOTTOM LEVEL AND FROM F.F.L

#### LEGEND FOR ELECTRICAL FIXTURES

|              | BLC    | INDIRECT BACKLIT LIGHT CELING       | 0            | IL     | INTERNAL LAN                   |
|--------------|--------|-------------------------------------|--------------|--------|--------------------------------|
| <b></b>      | BLF    | INDIRECT BACKLIT LIGHT IN FURNITURE |              | DL     | DIRECT LINE                    |
| <del>-</del> | CL     | CELING LIGHT POINT                  | _            | CR     |                                |
| <b>—</b>     | FL     | FURNITURE LIGHT POINT               |              | CR     | CARD READER FOR EXCESS CONTROL |
|              | F WL   | FURNITURE WALL LIGHT POINT          |              | RS     | RELEAASE SWITCH                |
|              | WL     | WALL LIGHT POINT                    | •            | VOL    | SPEAKER VOLUEM CONTROLLER      |
| <b></b>      | DL     | DOWN LIGHT POINT                    | lacktriangle | SPK P  | SPEAKER POINT                  |
| $\bigcirc$   | EL     | EXTRIOR LIGHT POINT                 |              | ссту   | CCTV CAMERA                    |
|              | CF     | 900 MM SWEEP FAN POINT              | •            | TVP    | T.V. POINT (                   |
|              | CF     | 1200 MM SWEEP FAN POINT             | •            | TV D P | T.V. DATA POINT                |
|              | FSB    | FURNITURE SWITCH BOARD              | (E)          | PJR    | PROJECTOR                      |
|              | SB     | SWITCH BOARD                        | <b>@</b>     | EF     |                                |
|              | SB - U | SWITCH BOARD UNDER TABLE AT 4"      | •            | EF     | 300 MM EXHAUST FAN             |
| 88           | P5A    | 5A PLUGE POINT                      | ₿            | DB     | DOOR BELL                      |
| 8            | P15A   | 15A PLUGE POINT                     | W            | MS     | MASTER SWITCH                  |
|              | s      | 6A SWITCH                           |              | LDB    | LIGHT DISTRIBUTION BOARD       |
|              | 2W S   | 2 WAY SWITCH                        |              | ттв    | TELEPHONE TAG BOX              |
|              | ACS    | 16A SWITCH FOR A.C AND POWER PLUG   |              | EPABX  | EPABX SYSTEM                   |
|              | FR     | FAN REGULATOR                       | $\boxtimes$  | HUB    | COMPUTER DATA HUB              |
| 2            | TP     | INTERNAL PHONE                      |              | DVR    | DIGITAL VIDEO RECORDER         |