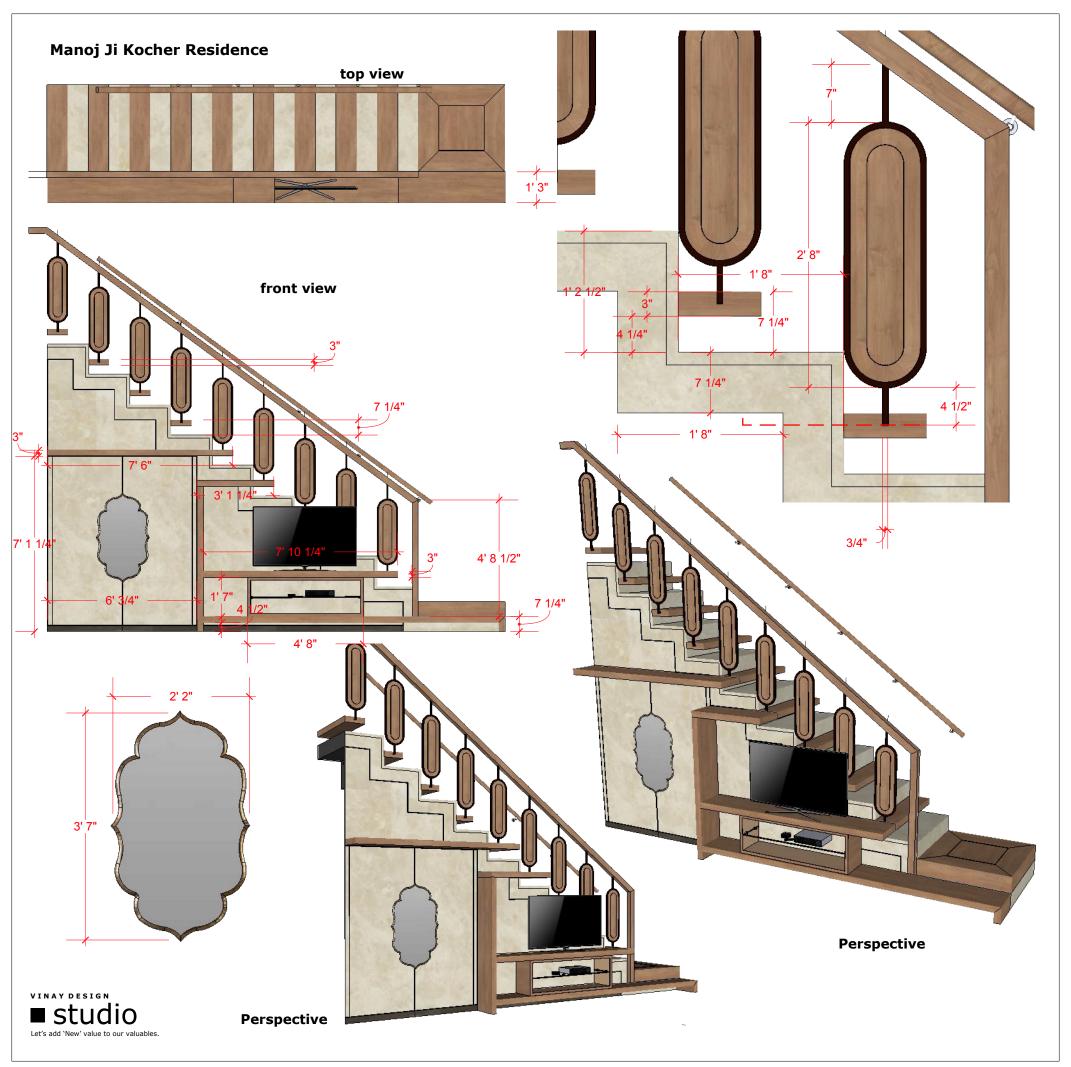

Manoj ji Kocher Residence

Living room wall unit

Staircase & tv unit

Bath room basin area

**Shower unit** 

Curtain

360 Panorama view