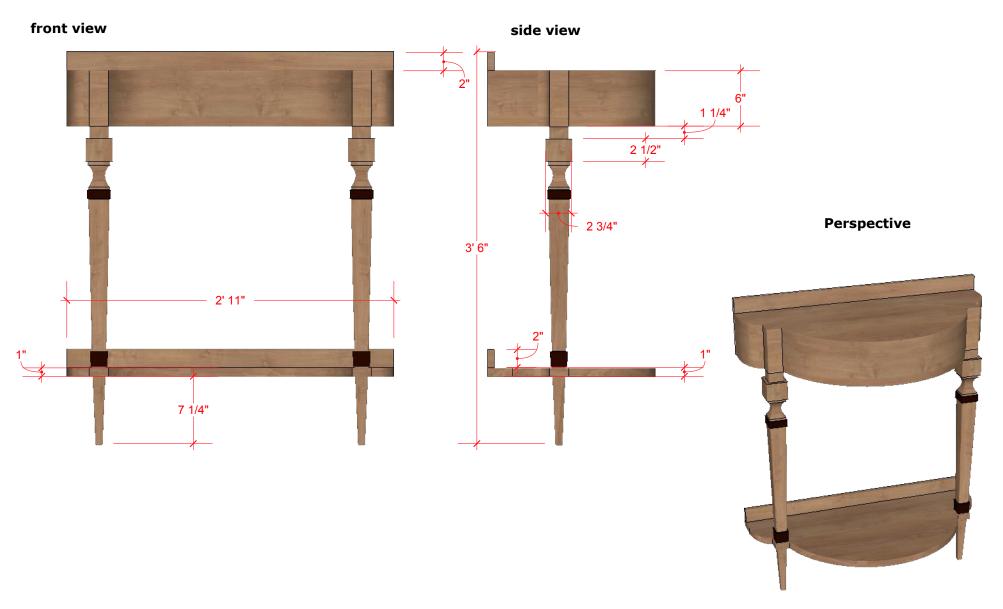

#### Note

All levels given indicate level of finished floor level and all materials thickness need to substrate from the measurements.
All dimensions are to be read and not to be measured. Information on this drawing supersedes the in combination with all other architectural and engineering drawings related to the same sheet and any item on it. The architect- engineer must be informed about contradiction of any kind before construction begins. All ideas design and arrangements represented here on are property of vinay designs.

#### Note

All levels given indicate level of finished floor level and all materials thickness need to substrate from the measurements.

All dimensions are to be read and not to be measured

Information on this drawing supersedes the in combination with all other architectural and engineering drawings related to the same sheet and any item on it. The architect- engineer must be informed about contradiction of any kind before construction begins.

All ideas design and arrangements represented here on are property of VINAISM.