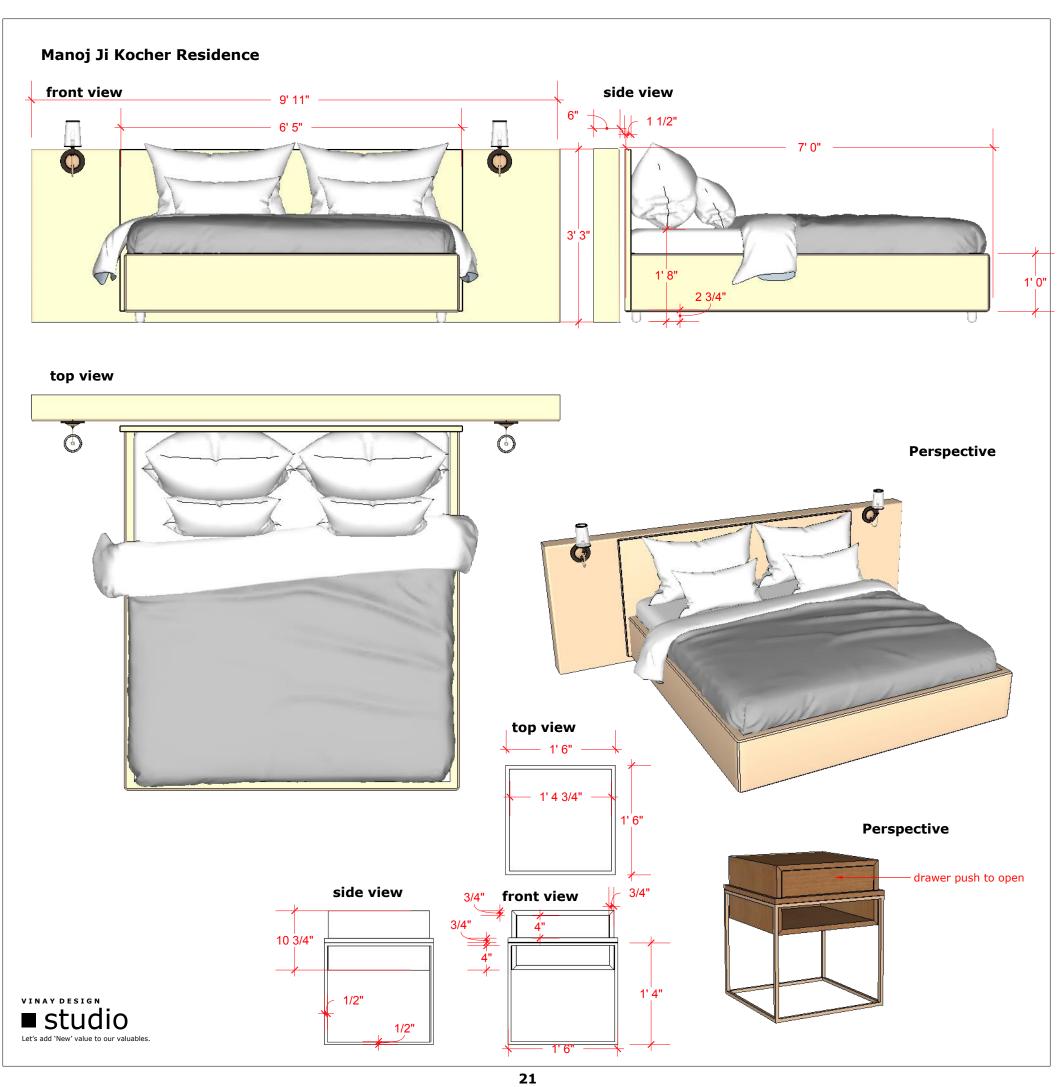

Manoj ji Kocher Residence

**Wall Paneling** 

Bed room sofa

Living room sofa

Bed

Walk in Wardrobe

**Bed room storage unit** 

Living room storage unit