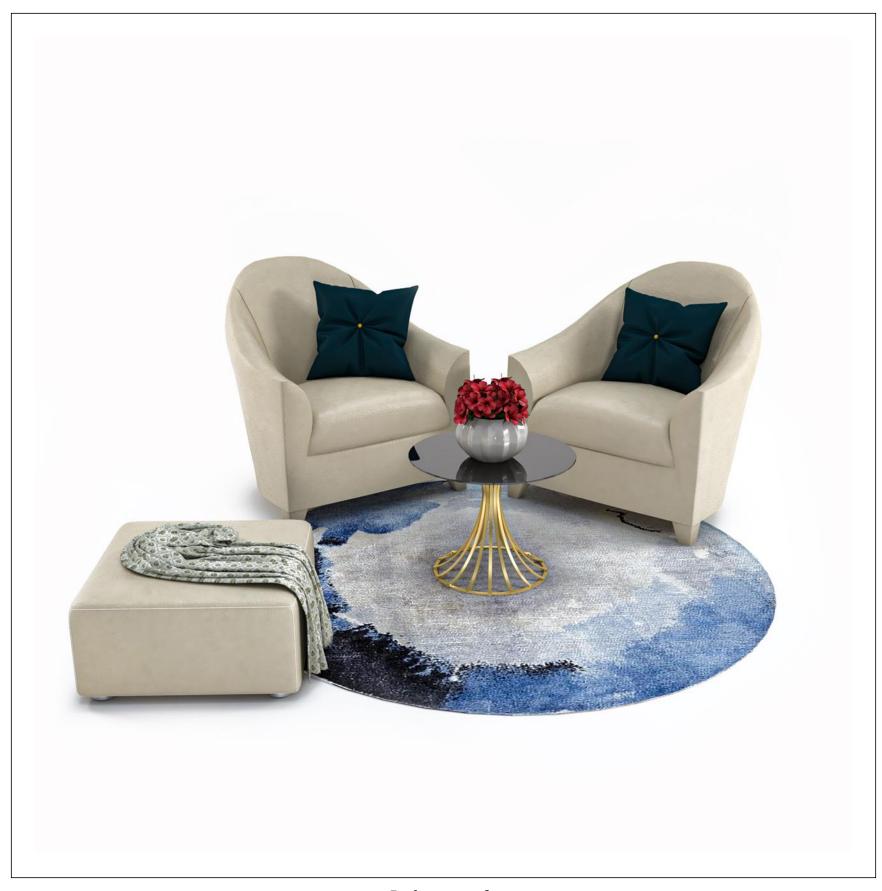

Manoj ji Kocher Residence

**Wall Paneling** 

Bed room sofa

Living room sofa

Bed

Walk in Wardrobe

**Bed room storage unit** 

Living room storage unit