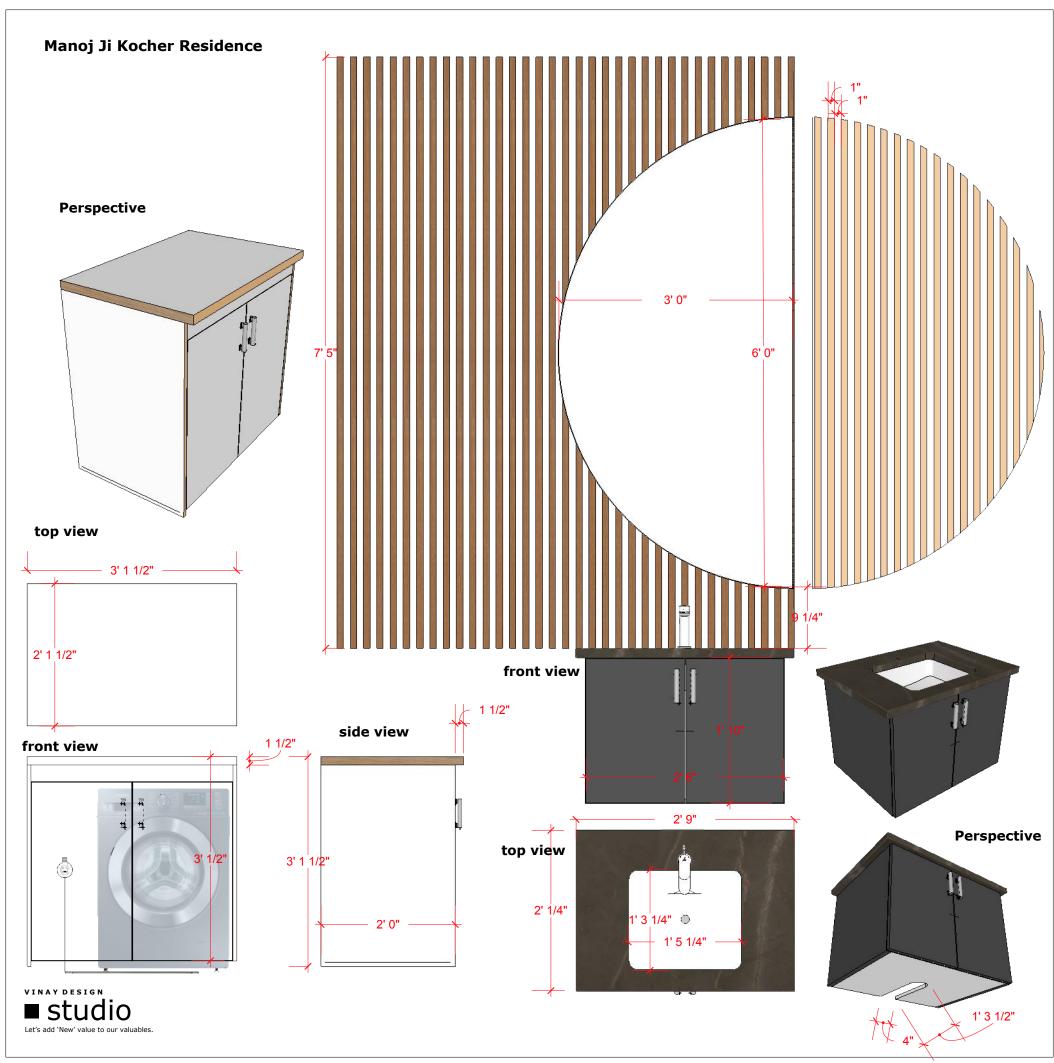

Manoj ji Kocher Residence

**Wall Paneling** 

Bed room sofa

Living room sofa

Bed

Walk in Wardrobe

**Bed room storage unit** 

Living room storage unit

Living room wall unit

Staircase & tv unit

Bath room basin area

**Shower unit** 

Curtain

360 Panorama view