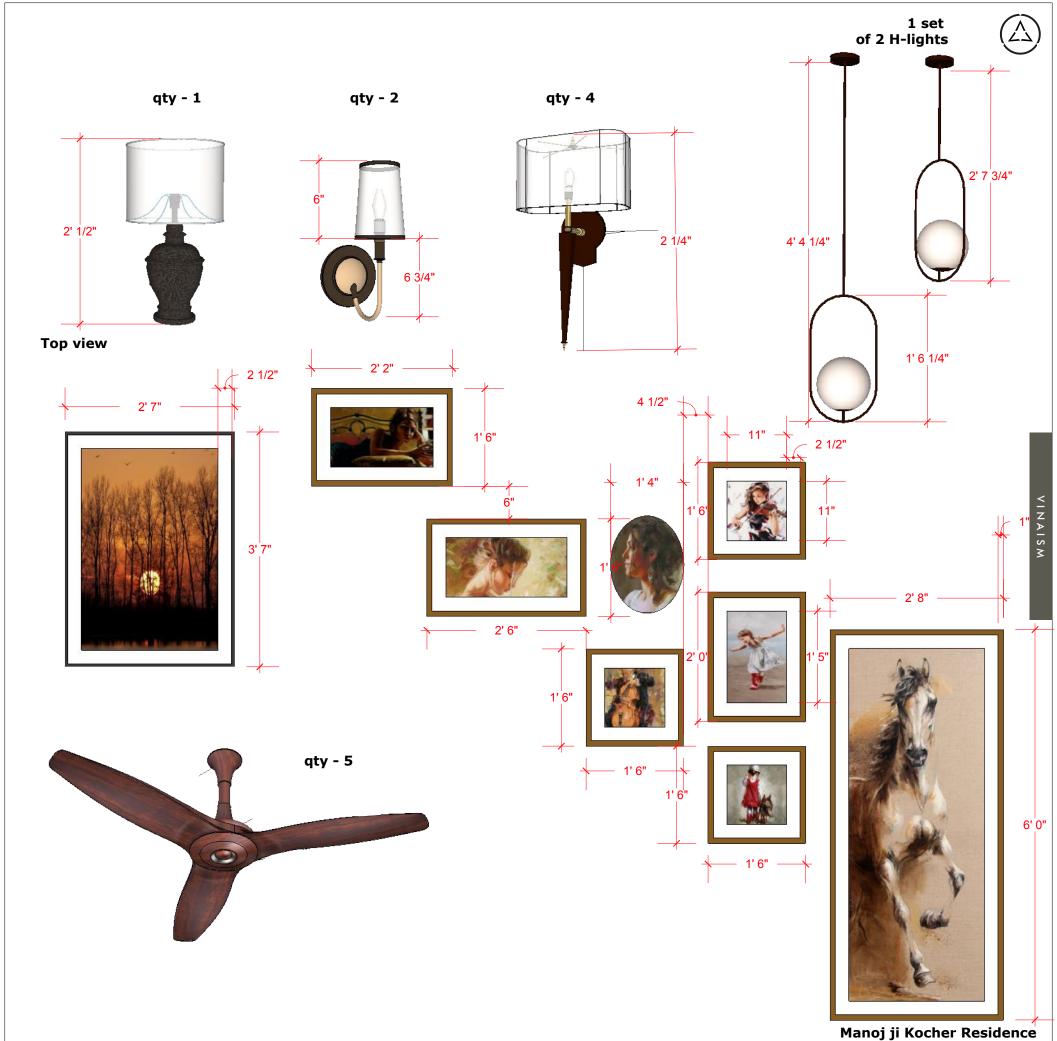

Manoj ji Kocher Residence

**Wall Paneling** 

Bed room sofa

Living room sofa

Bed

Walk in Wardrobe

**Bed room storage unit** 

Living room storage unit

Living room wall unit

Staircase & tv unit

Bath room basin area

**Shower unit** 

Curtain

360 Panorama view