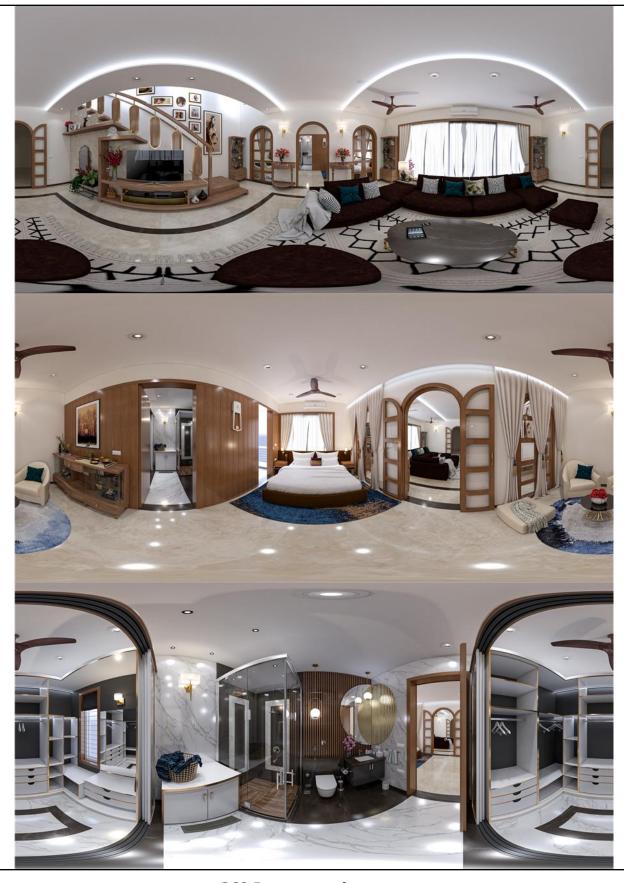

Living room wall unit

Staircase & tv unit

Bath room basin area

**Shower unit** 

Curtain

360 Panorama view