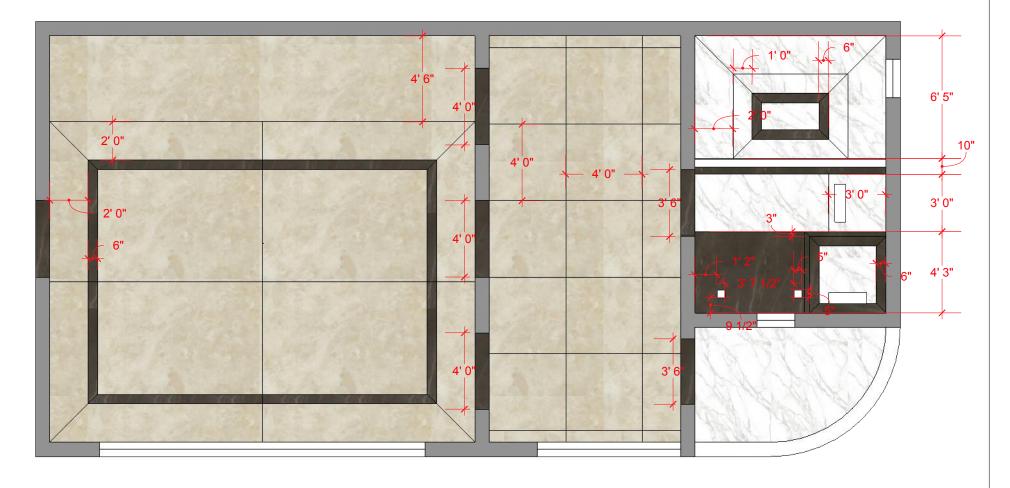

### flooring layout

| Italian / Indian Marble | Floor | Wall S | Staircase | Windows | Furniture | Total sqft | M&T- cost | L/F- cost | P- cost |
|-------------------------|-------|--------|-----------|---------|-----------|------------|-----------|-----------|---------|
| Dark Brown              | 107   | 182    | 000       | 000     | 14        | 303        |           |           |         |
| Light Cream             | 656   | 000    | 124       | 000     | 80        | 860        |           |           |         |
| White                   | 148   | 107    | 000       | 000     | 000       | 255        |           |           |         |
| Sand stone              | 000   | 000    | 000       | 148     | 000       | 148        |           |           |         |

Flooring

**Wall Tiling** 

**Doors** 

Pop

Plumbing