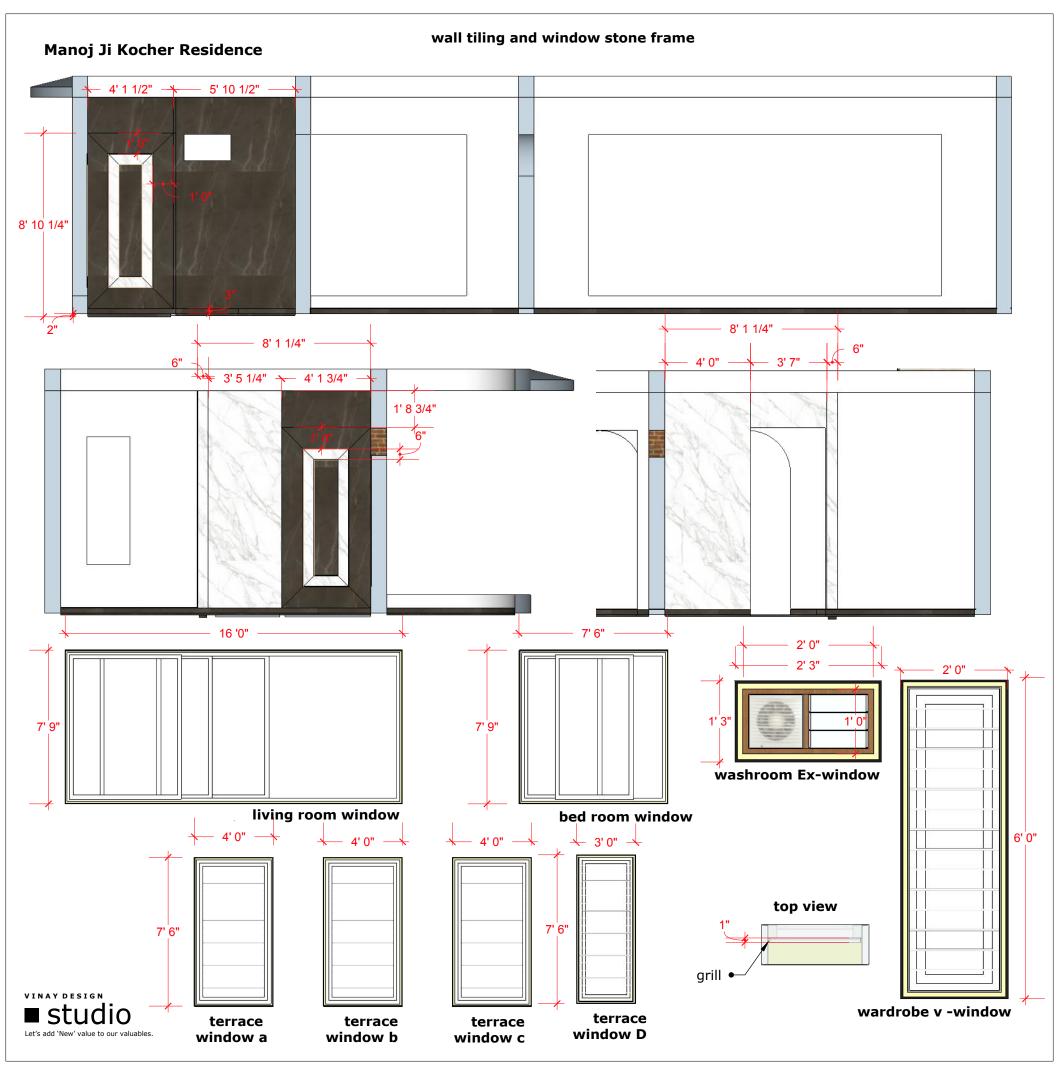

Manoj ji Kocher Residence

Manoj ji Kocher Residence

**Wall Paneling** 

Bed room sofa

Living room sofa

Bed

Walk in Wardrobe

**Bed room storage unit** 

Living room storage unit

Living room wall unit

Staircase & tv unit

Bath room basin area

**Shower unit** 

Curtain

360 Panorama view