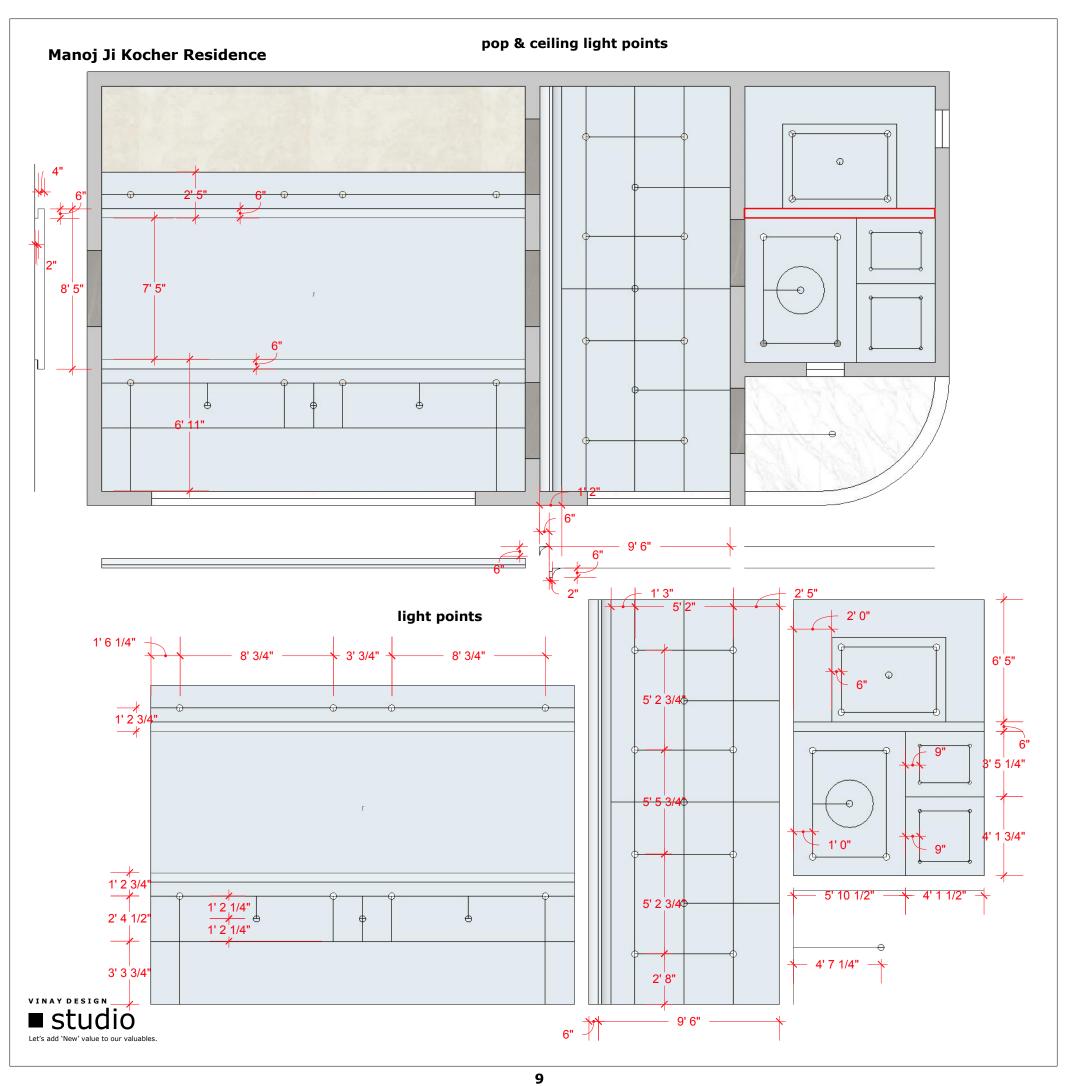

ian Marble | Floor | Wall S | Staircase | Windows | Furniture | Total sqft | M&T- cost | L/F- cost | P- cost |
|-------------------------|-------|--------|-----------|---------|-----------|------------|-----------|-----------|---------|
| Dark Brown              | 107   | 182    | 000       | 000     | 14        | 303        |           |           |         |
| Light Cream             | 656   | 000    | 124       | 000     | 80        | 860        |           |           |         |
| White                   | 148   | 107    | 000       | 000     | 000       | 255        |           |           |         |
| Sand stone              | 000   | 000    | 000       | 148     | 000       | 148        |           |           |         |







Flooring







**Wall Tiling** 







**Doors** 







Pop







Plumbing







#### electrical layout



#### **GENERAL ELECTRICAL NOTES**

ALL WIRING HAS TO BE CARRIED OUT IN CONCEALD MANNER. SBs IN KITCHEN, PANTRY AND TOILET MAY VARY AS PER TILES DADO DETAILSON WALL. MCB - DB SHALL BE READY MADE TYPE, DOUBLE DOOR, PPI TYPE, POWDER COATED WITH TOP AT 1800MM FROM F.F.L. THE D.B. SHALL BE EARTHED BY 2 NOS, 8 SWG CU WIRE. ALL WIRING SHALL BE CARRIED IN RIGID PVC PIPE OF MEDIUM DUTY HAVING WALL THK. OF 1.5MM FOR SLAB AND WALLS. THE CONDUIT AND ACCESSORIES SHALL BE JOINED WITH PVC SOLUTION APPLIED ON ROUGHENED SURFACE. WIRING FOR COMPUTER, TELEPHONE AND TELEVISION SHULD BE CARRIED IN SEPERATE CONDUITS FROM ELECTRICAL DISTRIBUTION. ALL PVC PIPES FOR COMPUTER, TELEPHONE AND TELEVISION SHOULD BE LAID IN FLOOR. EACH PHASE SHALL BE WIRED IN SE