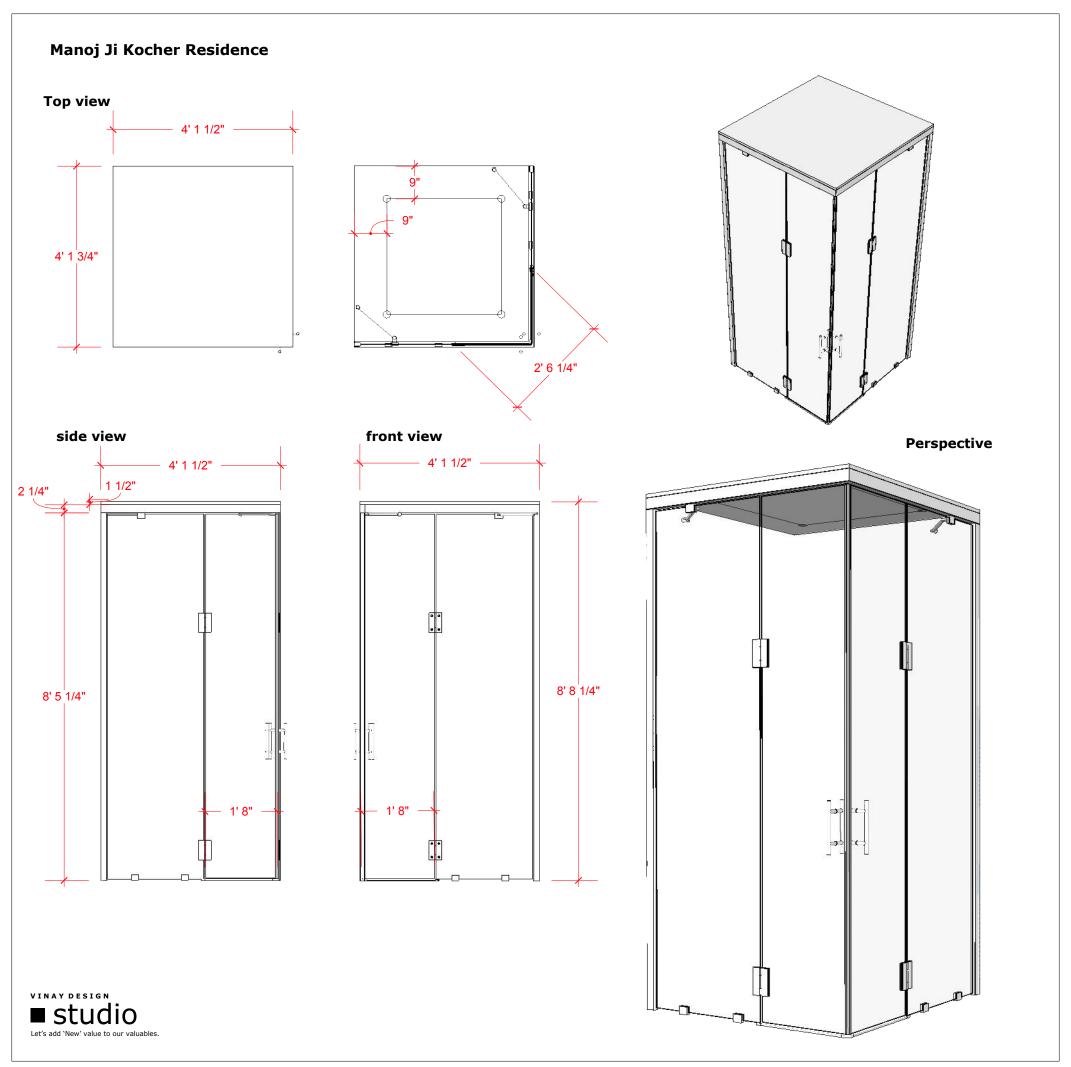

Manoj ji Kocher Residence

**Wall Paneling** 

Bed room sofa

Living room sofa

Bed

Walk in Wardrobe

**Bed room storage unit** 

Living room storage unit

Living room wall unit

Staircase & tv unit

Bath room basin area

**Shower unit** 

Curtain

360 Panorama view