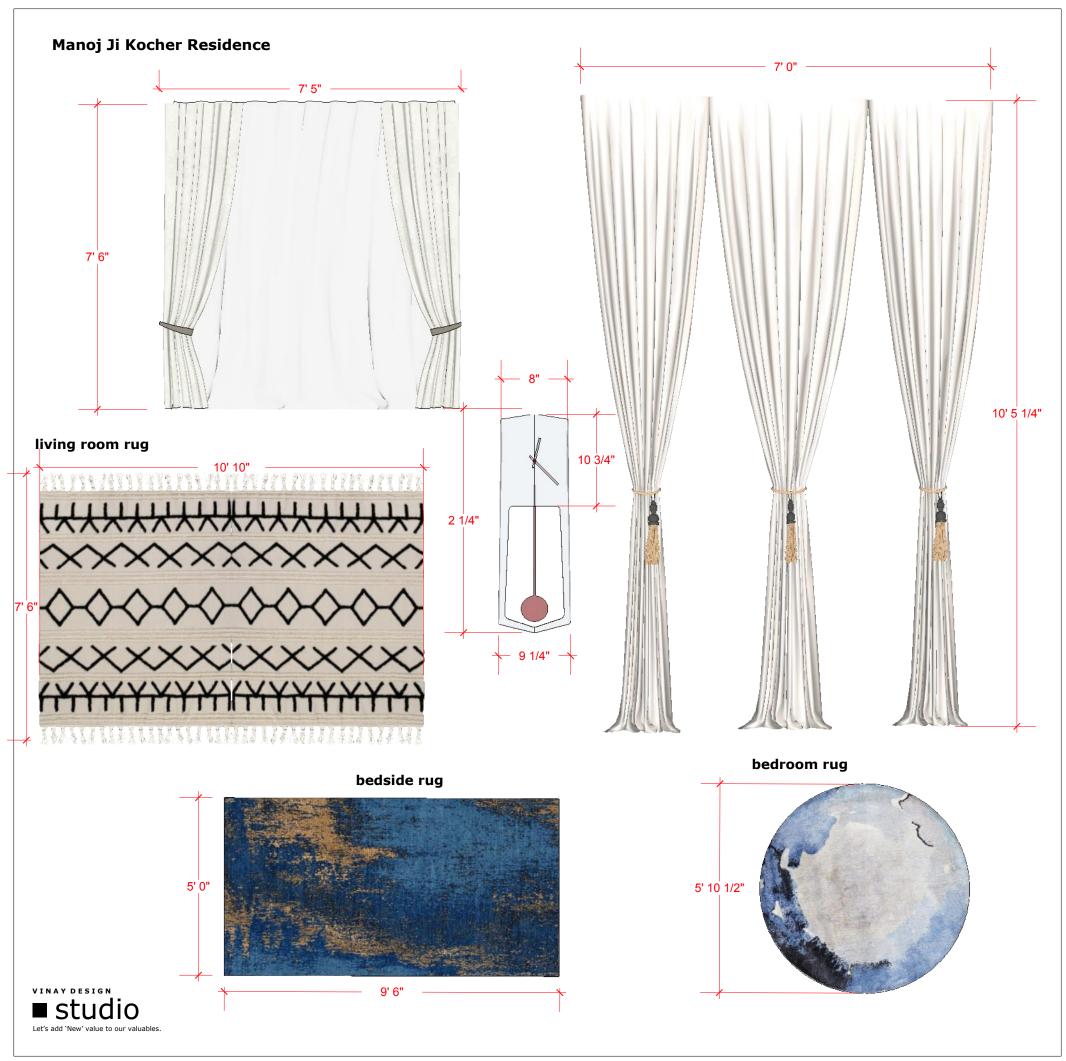

Living room wall unit

Staircase & tv unit

Bath room basin area

**Shower unit** 

Curtain

360 Panorama view