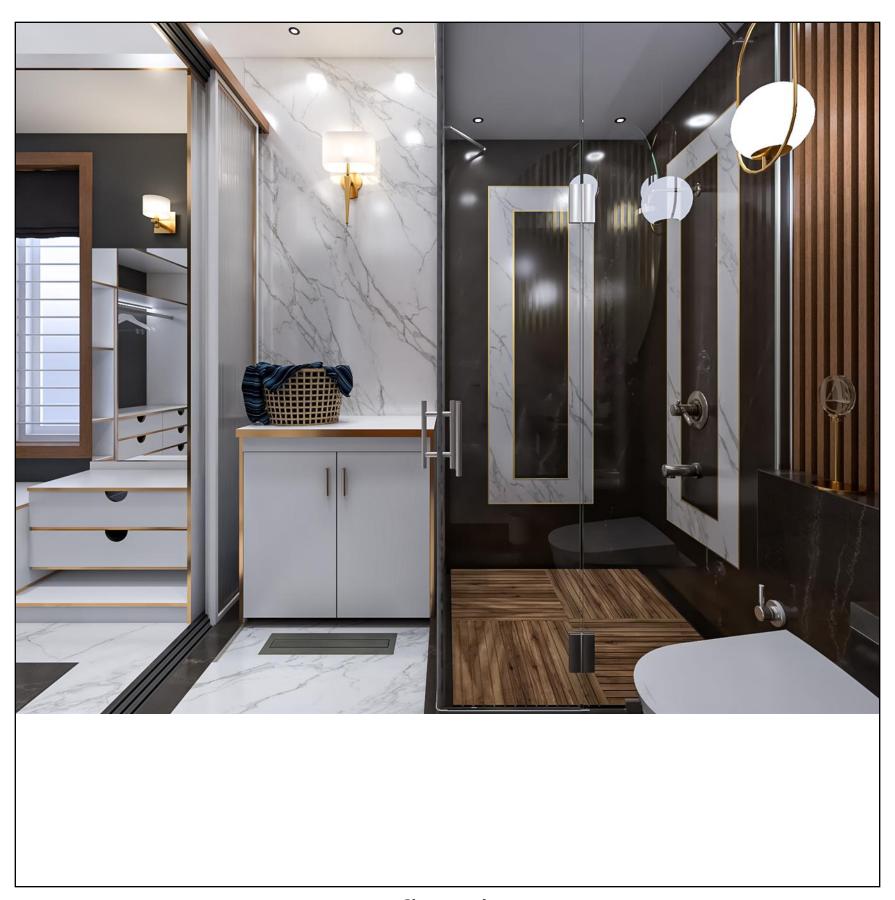

Manoj ji Kocher Residence

**Wall Paneling** 

Bed room sofa

Living room sofa

Bed

Walk in Wardrobe

**Bed room storage unit** 

Living room storage unit

Living room wall unit

Staircase & tv unit

Bath room basin area

**Shower unit** 

Curtain

360 Panorama view