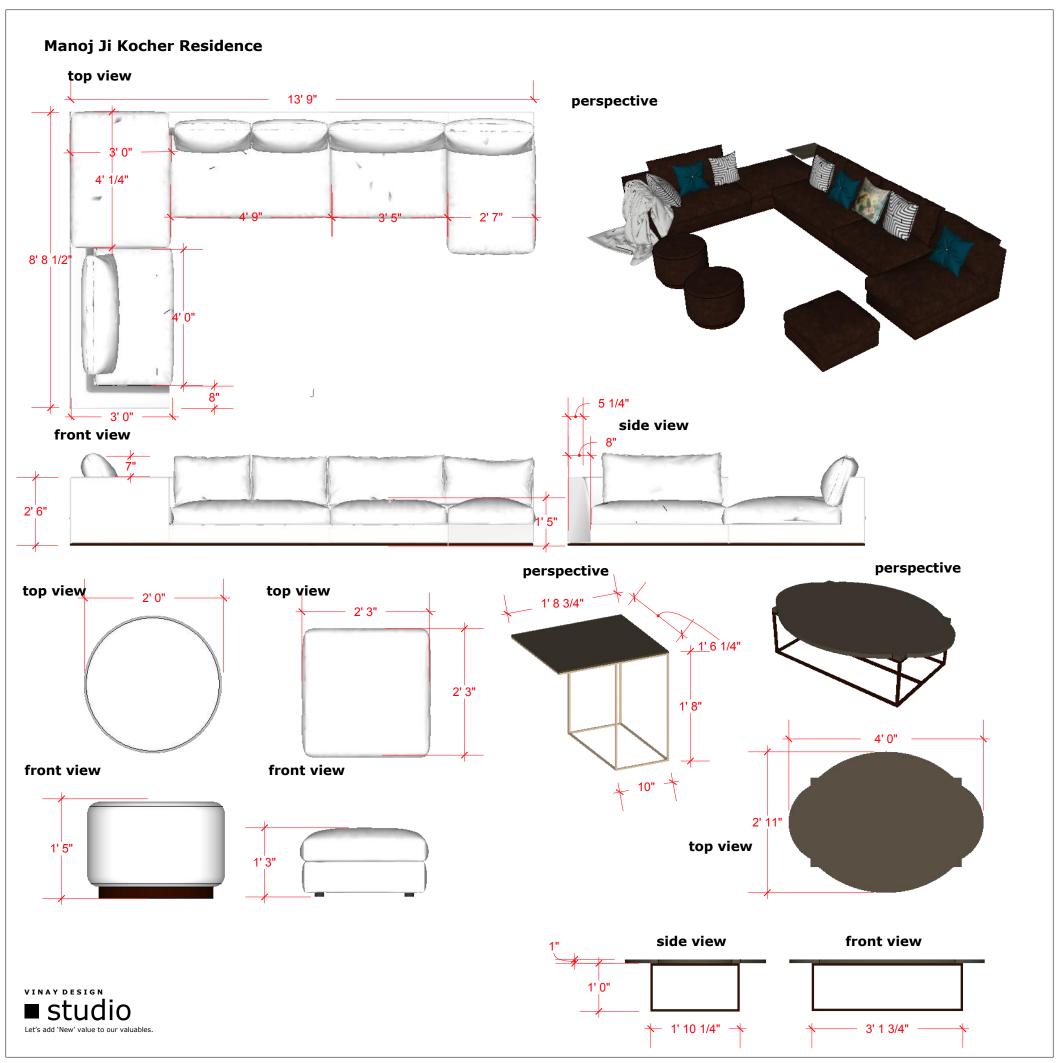

Manoj ji Kocher Residence

**Wall Paneling** 

Bed room sofa

Living room sofa

Bed

Walk in Wardrobe

**Bed room storage unit** 

Living room storage unit