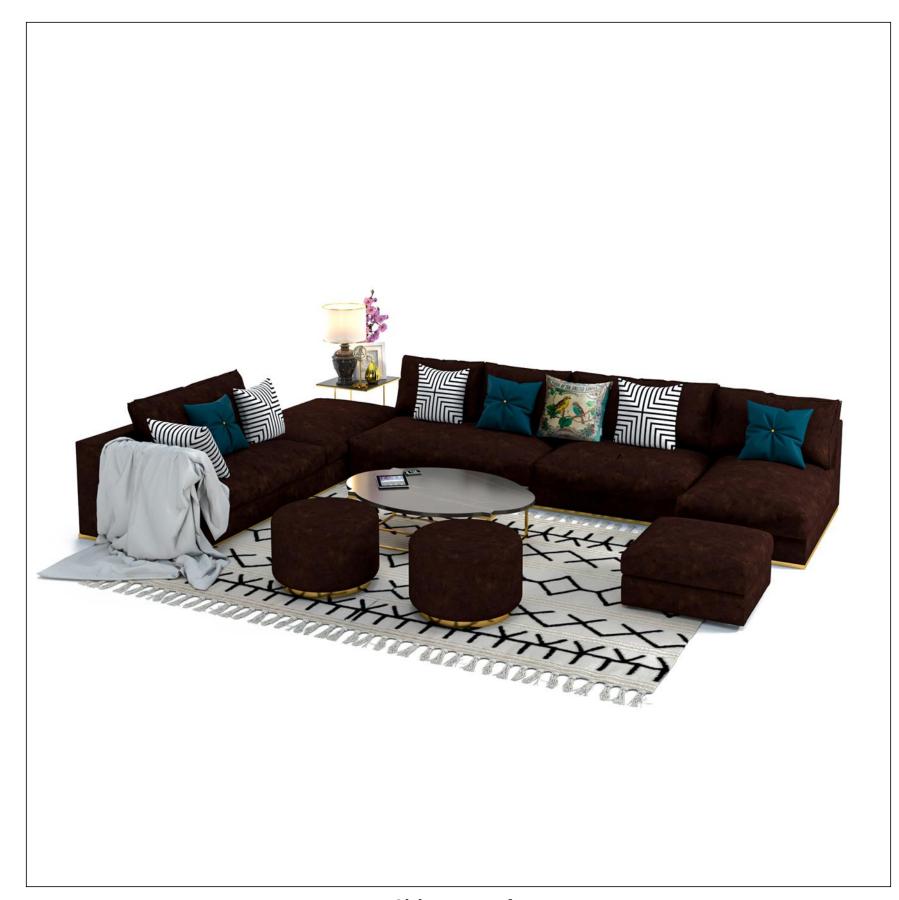

Manoj ji Kocher Residence

**Wall Paneling** 

Bed room sofa

Living room sofa

Bed

Walk in Wardrobe

**Bed room storage unit** 

Living room storage unit