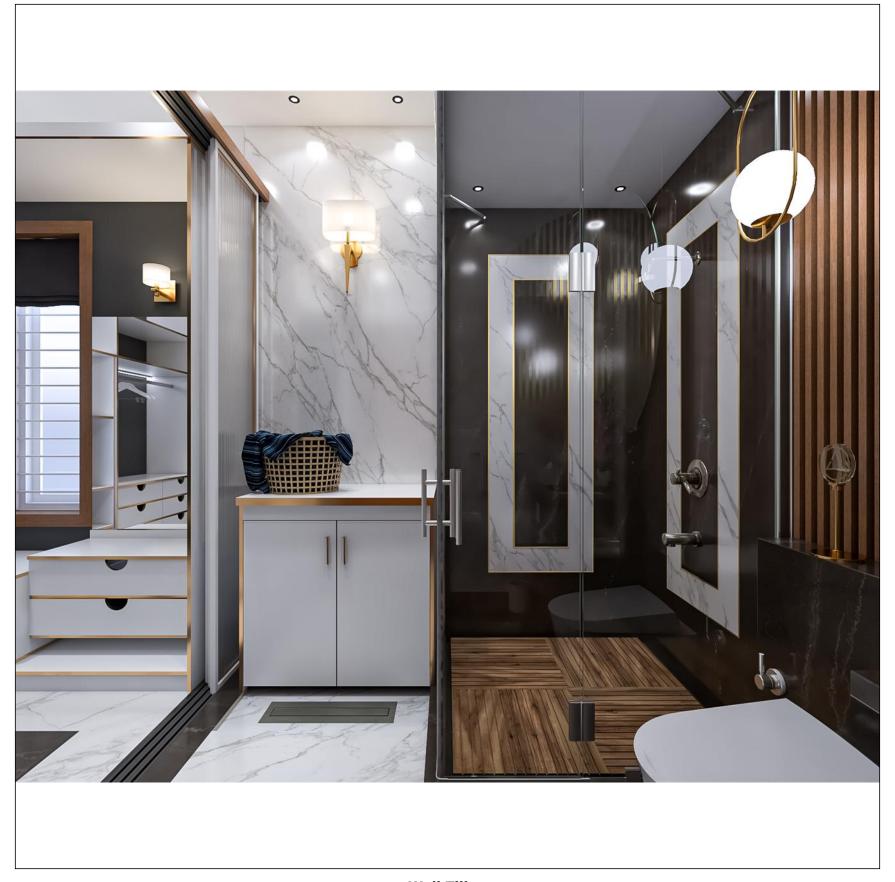

Manoj ji Kocher Residence

**Wall Paneling** 

Bed room sofa

Living room sofa

Bed

Walk in Wardrobe

**Bed room storage unit** 

Living room storage unit

Living room wall unit

Staircase & tv unit

Bath room basin area

**Shower unit** 

Curtain

360 Panorama view