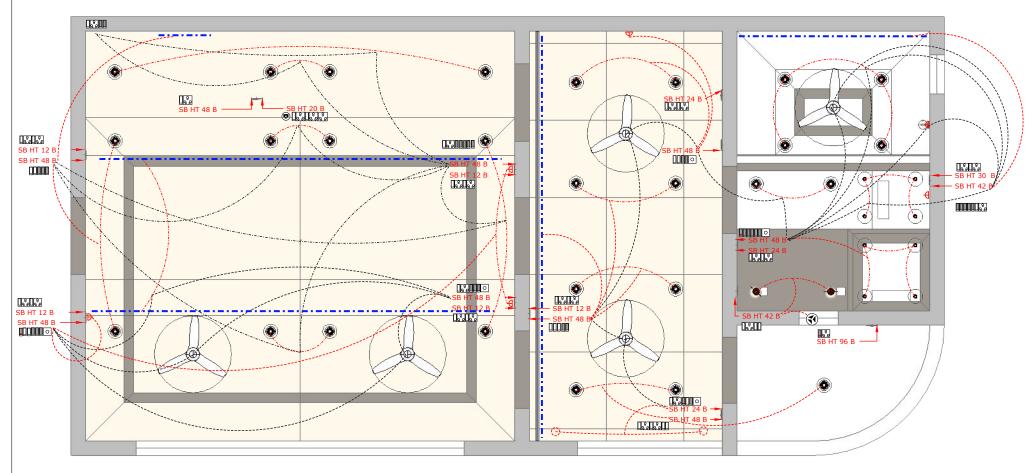

#### electrical layout

#### **GENERAL ELECTRICAL NOTES**

ALL WIRING HAS TO BE CARRIED OUT IN CONCEALD MANNER. SBs IN KITCHEN, PANTRY AND TOILET MAY VARY AS PER TILES DADO DETAILSON WALL. MCB - DB SHALL BE READY MADE TYPE, DOUBLE DOOR, PPI TYPE, POWDER COATED WITH TOP AT 1800MM FROM F.F.L. THE D.B. SHALL BE EARTHED BY 2 NOS, 8 SWG CU WIRE. ALL WIRING SHALL BE CARRIED IN RIGID PVC PIPE OF MEDIUM DUTY HAVING WALL THK. OF 1.5MM FOR SLAB AND WALLS. THE CONDUIT AND ACCESSORIES SHALL BE JOINED WITH PVC SOLUTION APPLIED ON ROUGHENED SURFACE. WIRING FOR COMPUTER, TELEPHONE AND TELEVISION SHULD BE CARRIED IN SEPERATE CONDUITS FROM ELECTRICAL DISTRIBUTION. ALL PVC PIPES FOR COMPUTER, TELEPHONE AND TELEVISION SHOULD BE LAID IN FLOOR. EACH PHASE SHALL BE WIRED IN SEPERATE CONDUIT FROM MCB. THE WIRING SHOULD BE CARRIED OUT WITH STANDARDA COLOUS CODING. COMPUTER 7 INTERNET DATA WIRE SHOULD BE CAT-6. TELEPHONE WIRE SHOULD BE CAT-5. T.V. WIRE SHOULD BE RG-6. ALL LEVELS FO SBs ARE BOOTTOM LEVEL AND FROM F.F.L

#### LEGEND FOR ELECTRICAL FIXTURES

|              | BLC    | INDIRECT BACKLIT LIGHT CELING       | 0            | IL     | INTERNAL LAN                   |
|--------------|--------|-------------------------------------|--------------|--------|--------------------------------|
| <b></b>      | BLF    | INDIRECT BACKLIT LIGHT IN FURNITURE |              | DL     | DIRECT LINE                    |
| <del>-</del> | CL     | CELING LIGHT POINT                  | _            | CR     |                                |
| <b>—</b>     | FL     | FURNITURE LIGHT POINT               |              | CR     | CARD READER FOR EXCESS CONTROL |
|              | F WL   | FURNITURE WALL LIGHT POINT          |              | RS     | RELEAASE SWITCH                |
|              | WL     | WALL LIGHT POINT                    | •            | VOL    | SPEAKER VOLUEM CONTROLLER      |
| <b></b>      | DL     | DOWN LIGHT POINT                    | lacktriangle | SPK P  | SPEAKER POINT                  |
| $\bigcirc$   | EL     | EXTRIOR LIGHT POINT                 |              | ссту   | CCTV CAMERA                    |
|              | CF     | 900 MM SWEEP FAN POINT              | •            | TVP    | T.V. POINT (                   |
|              | CF     | 1200 MM SWEEP FAN POINT             | •            | TV D P | T.V. DATA POINT                |
|              | FSB    | FURNITURE SWITCH BOARD              | (E)          | PJR    | PROJECTOR                      |
|              | SB     | SWITCH BOARD                        | <b>@</b>     | EF     |                                |
|              | SB - U | SWITCH BOARD UNDER TABLE AT 4"      | •            | EF     | 300 MM EXHAUST FAN             |
| 88           | P5A    | 5A PLUGE POINT                      | ₿            | DB     | DOOR BELL                      |
| 8            | P15A   | 15A PLUGE POINT                     | W            | MS     | MASTER SWITCH                  |
|              | s      | 6A SWITCH                           |              | LDB    | LIGHT DISTRIBUTION BOARD       |
|              | 2W S   | 2 WAY SWITCH                        |              | ттв    | TELEPHONE TAG BOX              |
|              | ACS    | 16A SWITCH FOR A.C AND POWER PLUG   |              | EPABX  | EPABX SYSTEM                   |
|              | FR     | FAN REGULATOR                       | $\boxtimes$  | HUB    | COMPUTER DATA HUB              |
| 2            | TP     | INTERNAL PHONE                      |              | DVR    | DIGITAL VIDEO RECORDER         |