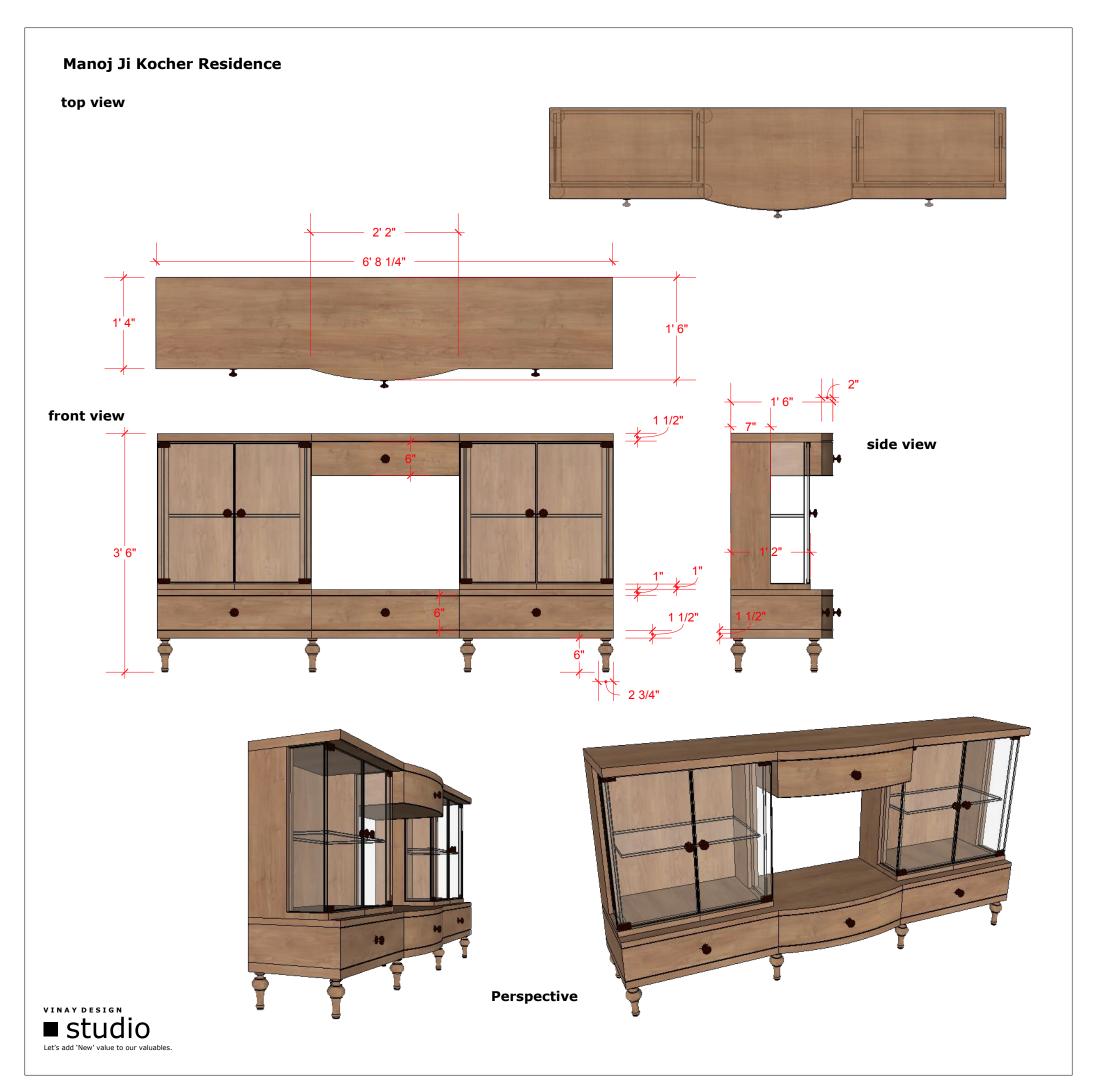

Manoj ji Kocher Residence

**Wall Paneling** 

Bed room sofa

Living room sofa

Bed

Walk in Wardrobe

**Bed room storage unit** 

Living room storage unit

Living room wall unit

Staircase & tv unit

Bath room basin area

**Shower unit** 

Curtain

360 Panorama view