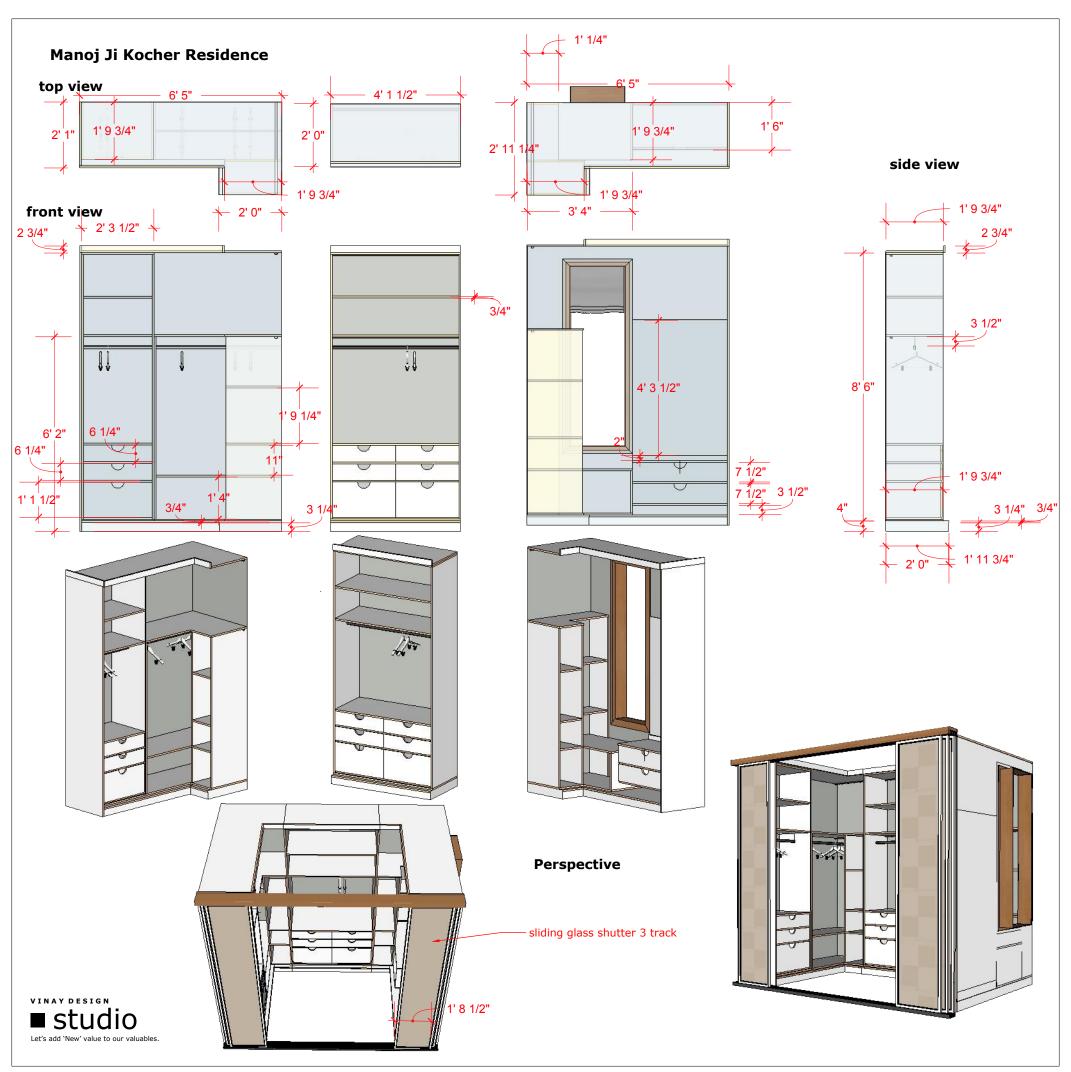

Manoj ji Kocher Residence

**Wall Paneling** 

Bed room sofa

Living room sofa

Bed

Walk in Wardrobe

**Bed room storage unit** 

Living room storage unit