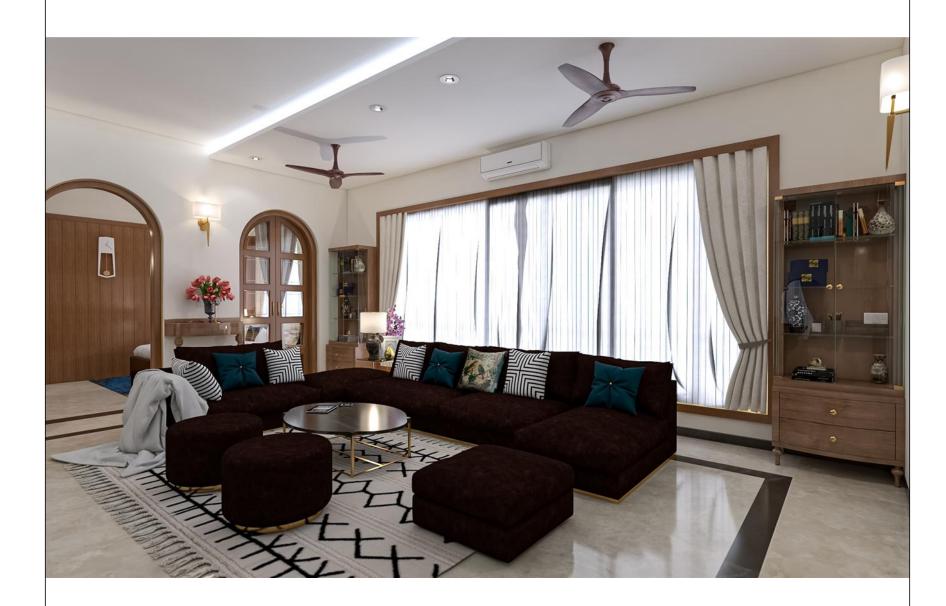

Manoj ji Kocher Residence

**Wall Paneling** 

Bed room sofa

Living room sofa

Bed

Walk in Wardrobe

**Bed room storage unit** 

Living room storage unit

Living room wall unit

Staircase & tv unit

Bath room basin area

**Shower unit** 

Curtain

360 Panorama view