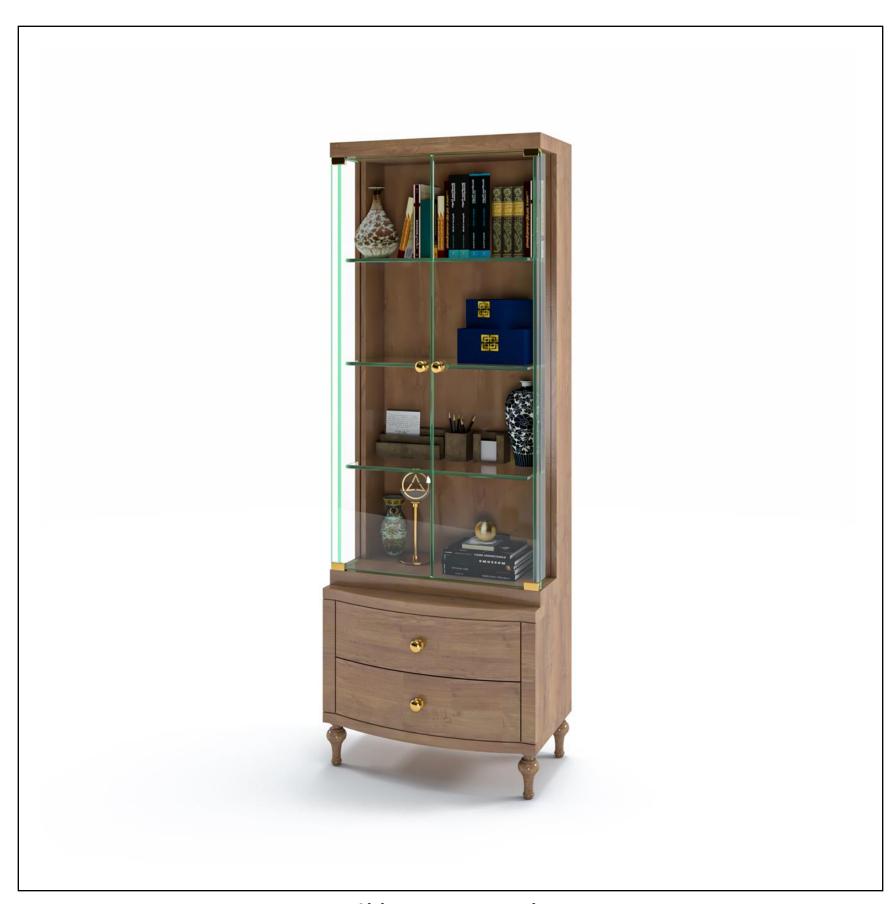

Manoj ji Kocher Residence

Manoj ji Kocher Residence

**Wall Paneling** 

Bed room sofa

Living room sofa

Bed

Walk in Wardrobe

**Bed room storage unit** 

Living room storage unit