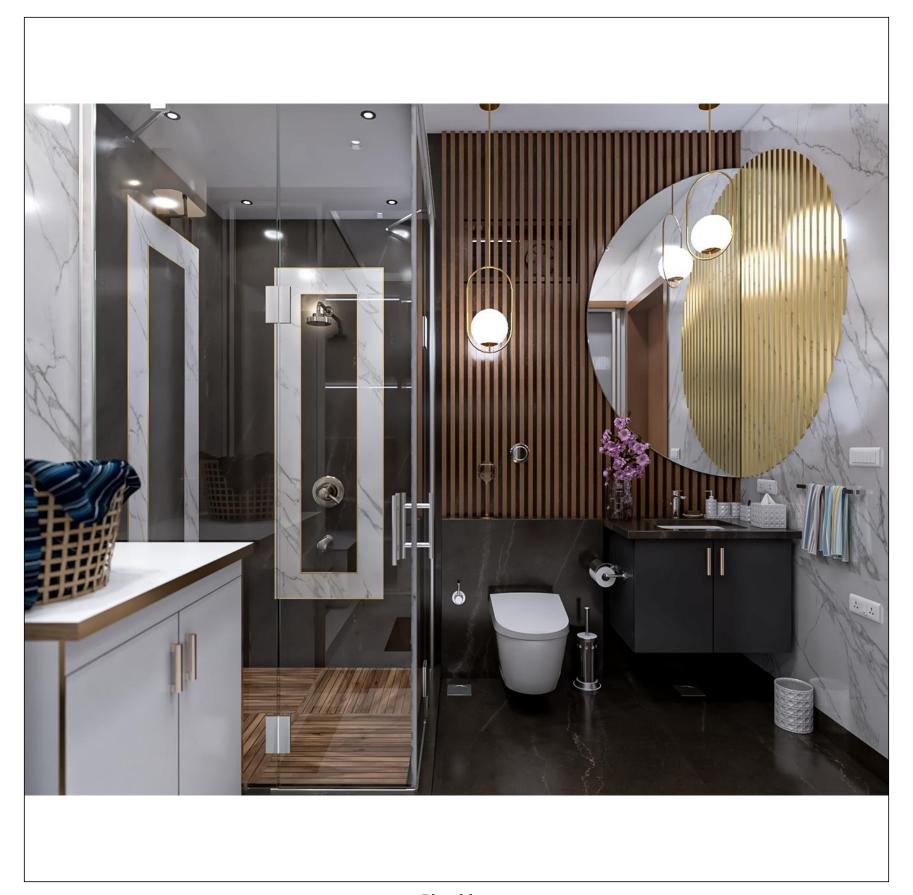

Living room wall unit

Staircase & tv unit

Bath room basin area

**Shower unit** 

Curtain

360 Panorama view