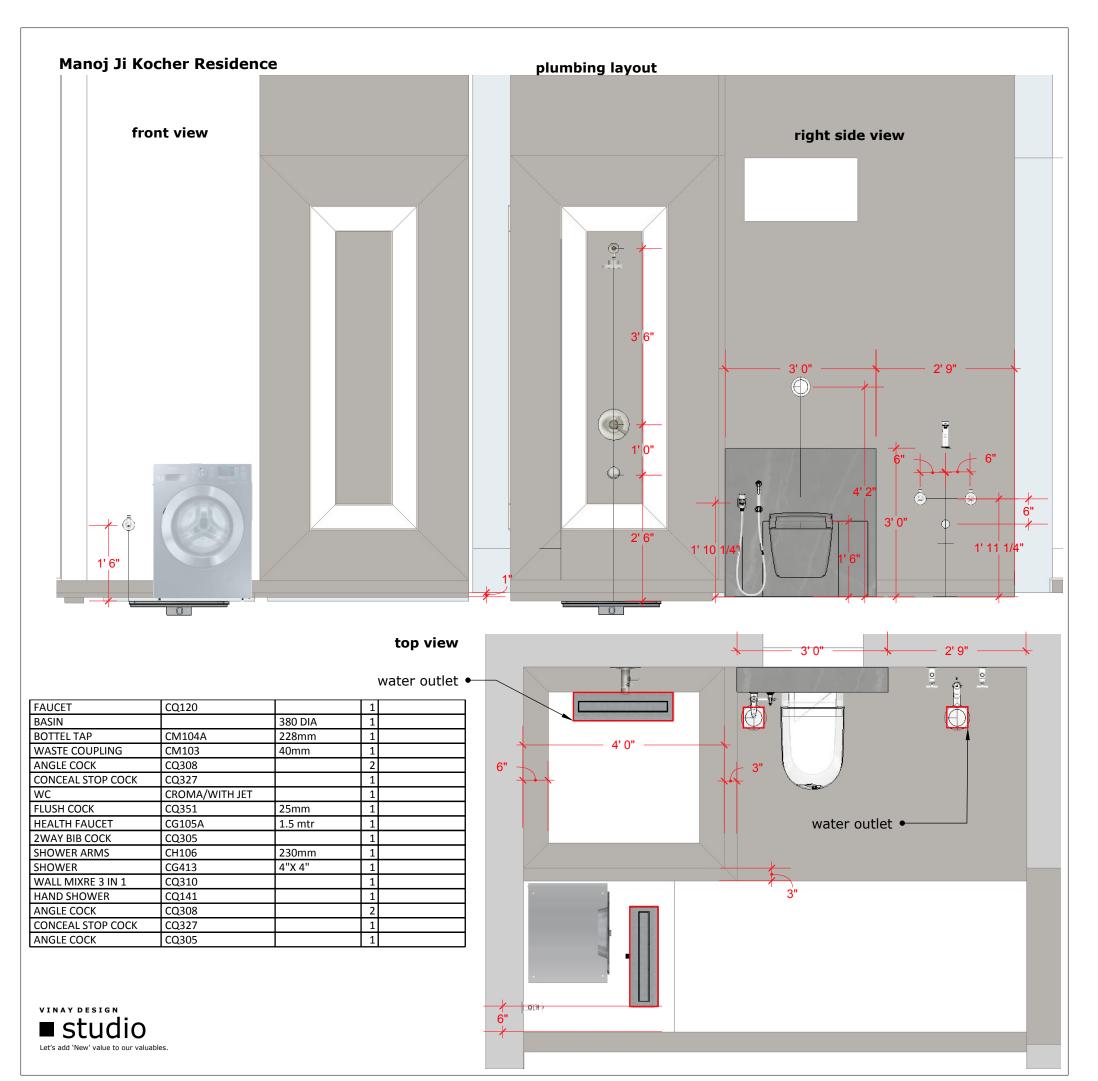

### flooring layout

| Italian / Indian Marble | Floor | Wall S | Staircase | Windows | Furniture | Total sqft | M&T- cost | L/F- cost | P- cost |
|-------------------------|-------|--------|-----------|---------|-----------|------------|-----------|-----------|---------|
| Dark Brown              | 107   | 182    | 000       | 000     | 14        | 303        |           |           |         |
| Light Cream             | 656   | 000    | 124       | 000     | 80        | 860        |           |           |         |
| White                   | 148   | 107    | 000       | 000     | 000       | 255        |           |           |         |
| Sand stone              | 000   | 000    | 000       | 148     | 000       | 148        |           |           |         |

Flooring

**Wall Tiling** 

**Doors** 

Pop

Plumbing