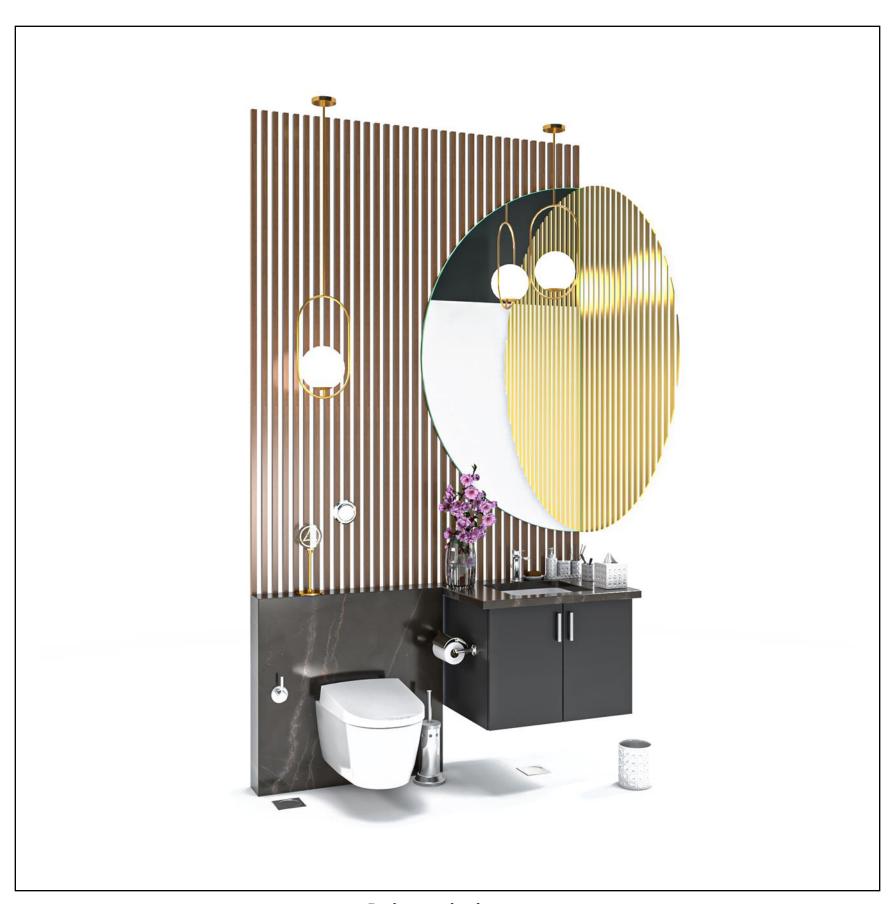

Manoj ji Kocher Residence

**Wall Paneling** 

Bed room sofa

Living room sofa

Bed

Walk in Wardrobe

**Bed room storage unit** 

Living room storage unit

Living room wall unit

Staircase & tv unit

Bath room basin area

**Shower unit** 

Curtain

360 Panorama view