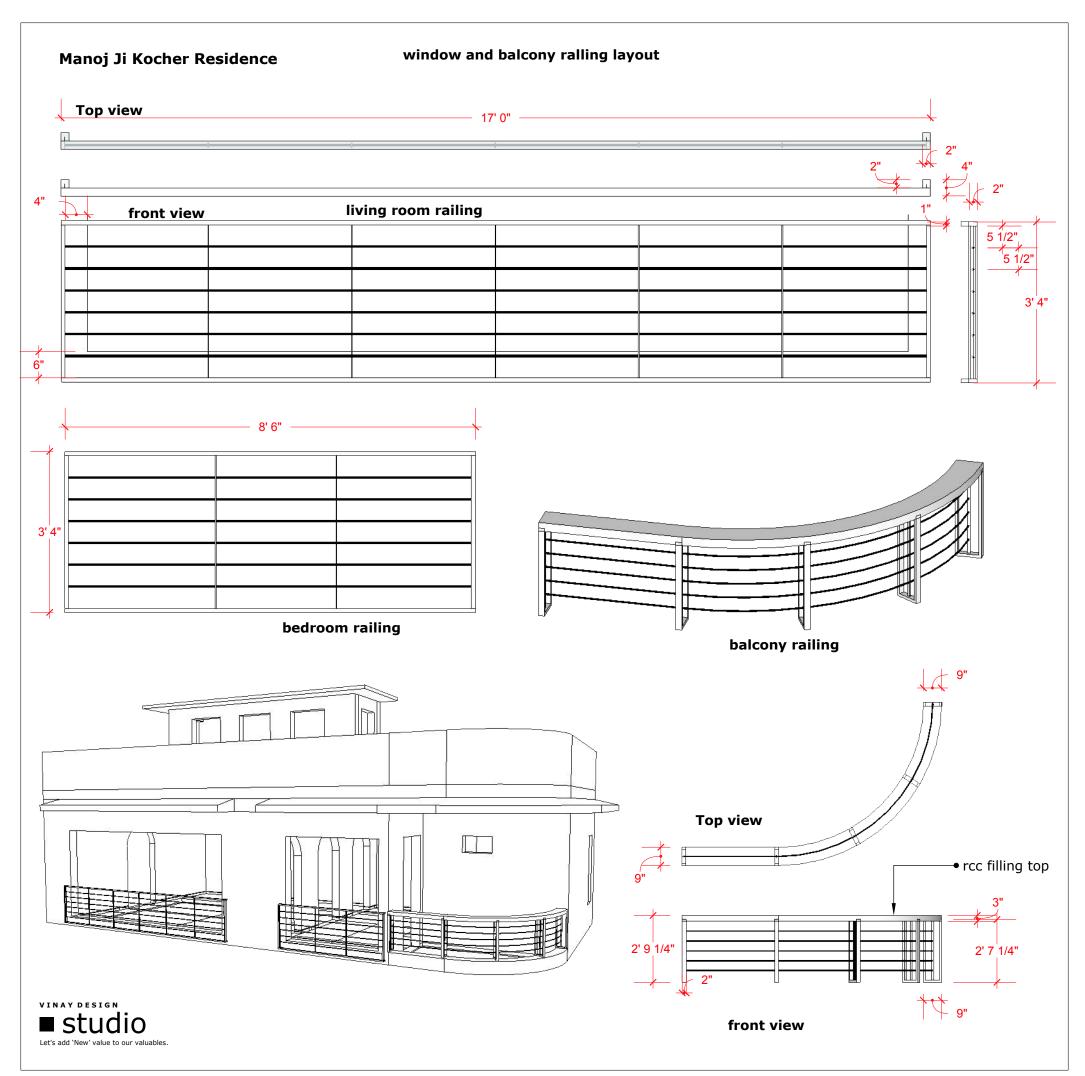

Manoj ji Kocher Residence

**Wall Paneling** 

Bed room sofa

Living room sofa

Bed

Walk in Wardrobe

**Bed room storage unit** 

Living room storage unit