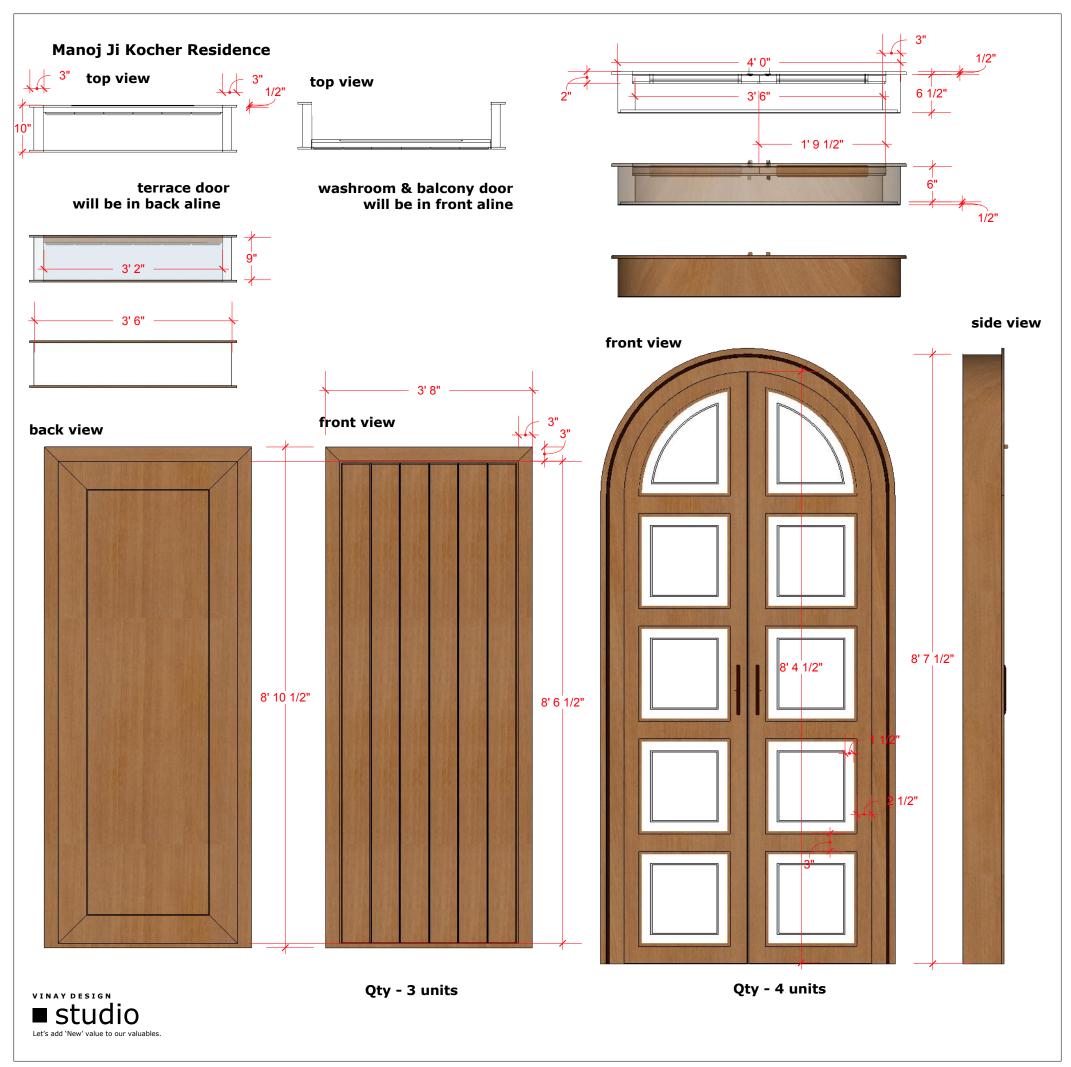

| Italian / Indian Marble | Floor | Wall S | Staircase | Windows | Furniture | Total sqft | M&T- cost | L/F- cost | P- cost |
|-------------------------|-------|--------|-----------|---------|-----------|------------|-----------|-----------|---------|
| Dark Brown              | 107   | 182    | 000       | 000     | 14        | 303        |           |           |         |
| Light Cream             | 656   | 000    | 124       | 000     | 80        | 860        |           |           |         |
| White                   | 148   | 107    | 000       | 000     | 000       | 255        |           |           |         |
| Sand stone              | 000   | 000    | 000       | 148     | 000       | 148        |           |           |         |







Flooring







**Wall Tiling** 







**Doors** 







Pop







Plumbing







#### electrical layout



#### **GENERAL ELECTRICAL NOTES**

ALL WIRING HAS TO BE CARRIED OUT IN CONCEALD MANNER. SBs IN KITCHEN, PANTRY AND TOILET MAY VARY AS PER TILES DADO DETAILSON WALL. MCB - DB SHALL BE READY MADE TYPE, DOUBLE DOOR, PPI TYPE, POWDER COATED WITH TOP AT 1800MM FROM F.F.L. THE D.B. SHALL BE EARTHED BY 2 NOS, 8 SWG CU WIRE. ALL WIRING SHALL BE CARRIED IN RIGID PVC PIPE OF MEDIUM DUTY HAVING WALL THK. OF 1.5MM FOR SLAB AND WALLS. THE CONDUIT AND ACCESSORIES SHALL BE JOINED WITH PVC SOLUTION APPLIED ON ROUGHENED SURFACE. WIRING FOR COMPUTER, TELEPHONE AND TELEVISION SHULD BE CARRIED IN SEPERATE CONDUITS FROM ELECTRICAL DISTRIBUTION. ALL PVC PIPES FOR COMPUTER, TELEPHONE AND TELEVISION SHOULD BE LAID IN FLOOR. EACH PHASE SH