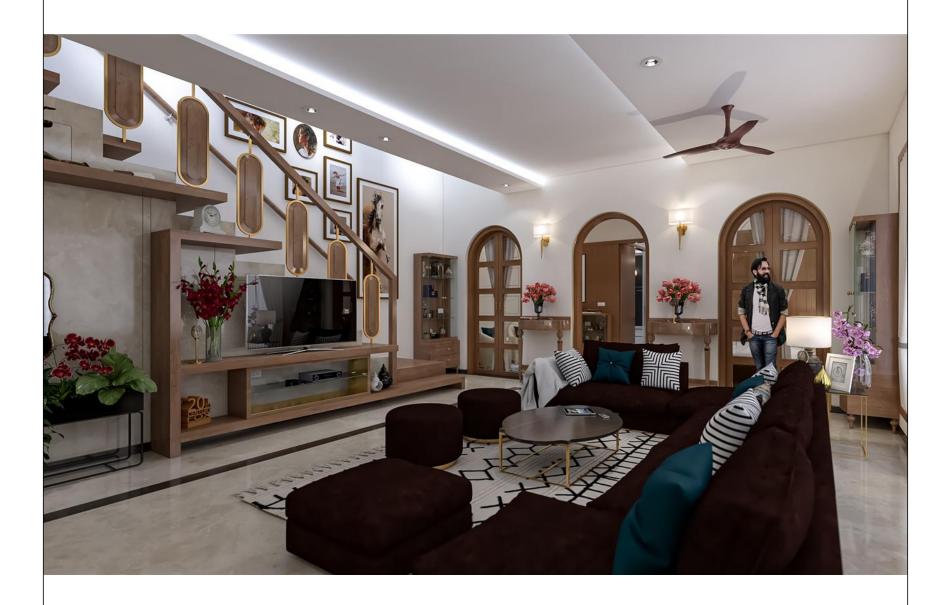

Manoj ji Kocher Residence

**Wall Paneling** 

Bed room sofa

Living room sofa

Bed

Walk in Wardrobe

**Bed room storage unit** 

Living room storage unit

Living room wall unit

Staircase & tv unit

Bath room basin area

**Shower unit** 

Curtain

360 Panorama view