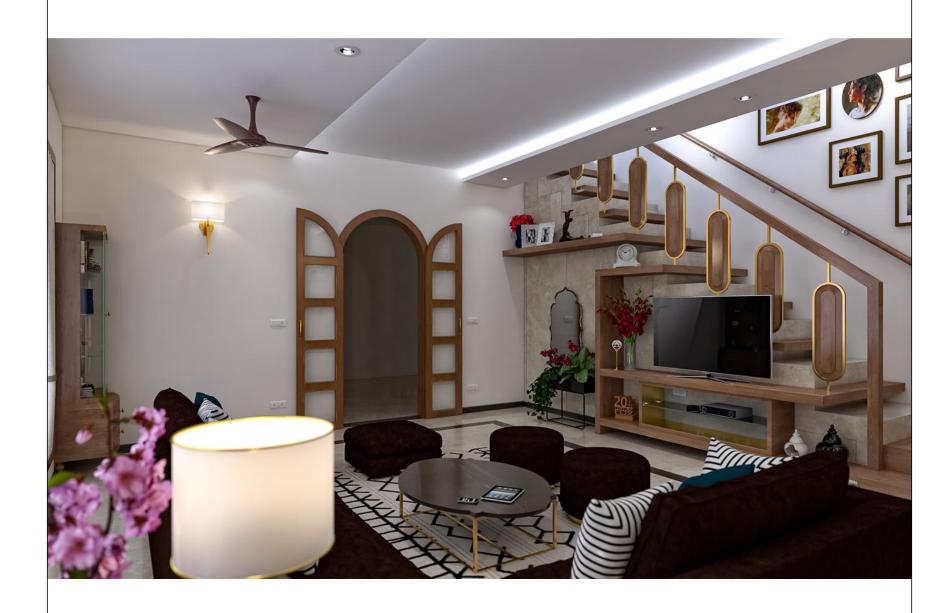

Manoj ji Kocher Residence

**Wall Paneling** 

Bed room sofa

Living room sofa

Bed

Walk in Wardrobe

**Bed room storage unit** 

Living room storage unit

Living room wall unit

Staircase & tv unit

Bath room basin area

**Shower unit** 

Curtain

360 Panorama view