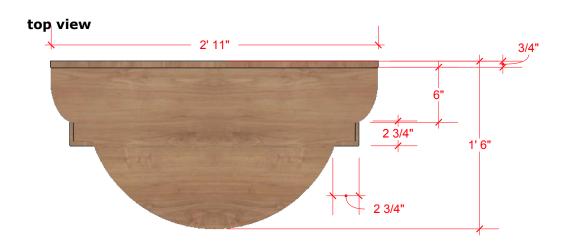

Manoj ji Kocher Residence

Manoj ji Kocher Residence

**Wall Paneling** 

Bed room sofa

Living room sofa

Bed

Walk in Wardrobe

**Bed room storage unit** 

Living room storage unit