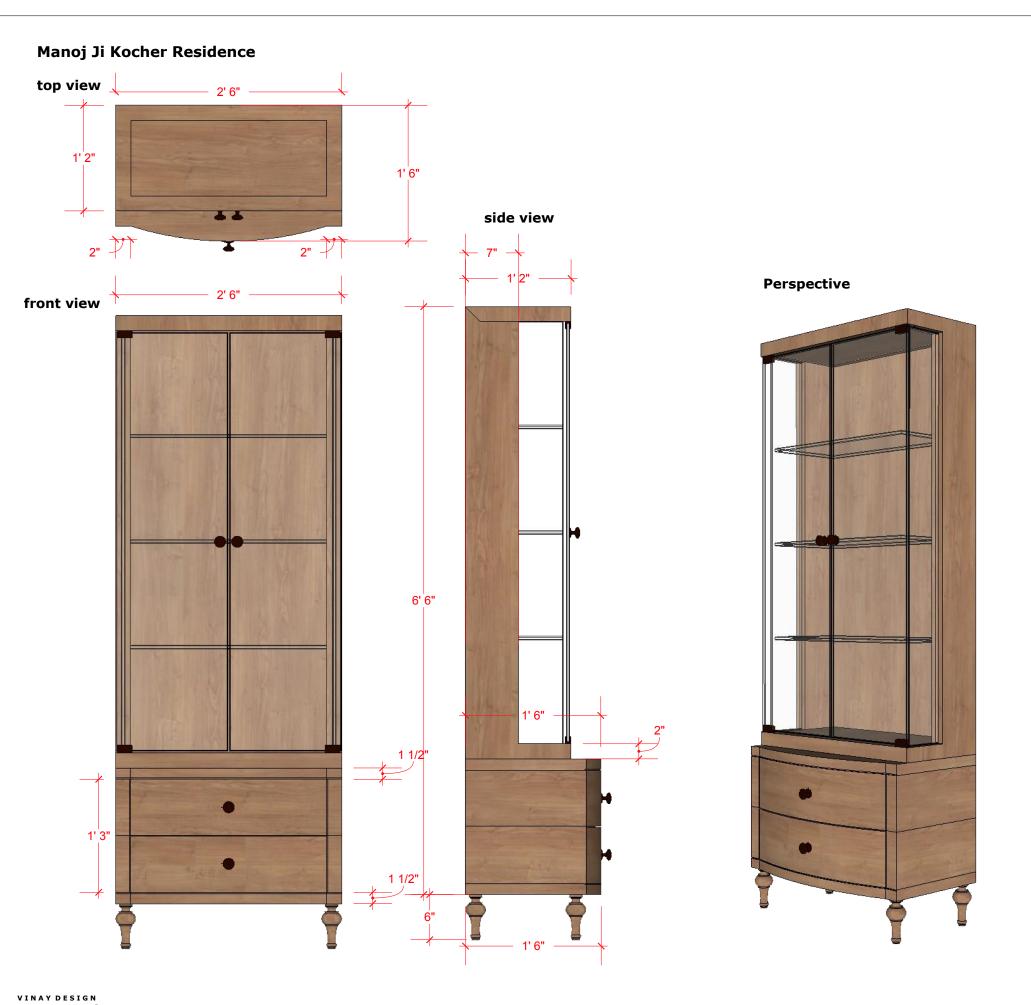

Manoj ji Kocher Residence

Manoj ji Kocher Residence

**Wall Paneling** 

Bed room sofa

Living room sofa

Bed

Walk in Wardrobe

**Bed room storage unit** 

Living room storage unit