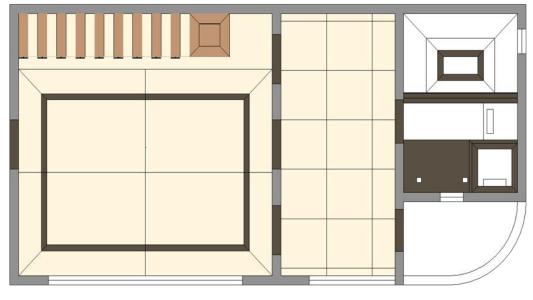

### flooring layout

| Italian / Indian Marble | Floor | Wall S | Staircase | Windows | Furniture | Total sqft | M&T- cost | L/F- cost | P- cost |
|-------------------------|-------|--------|-----------|---------|-----------|------------|-----------|-----------|---------|
| Dark Brown              | 107   | 182    | 000       | 000     | 14        | 303        |           |           |         |
| Light Cream             | 656   | 000    | 124       | 000     | 80        | 860        |           |           |         |
| White                   | 148   | 107    | 000       | 000     | 000       | 255        |           |           |         |
| Sand stone              | 000   | 000    | 000       | 148     | 000       | 148        |           |           |         |

Flooring

**Wall Tiling** 

**Doors** 

Pop

Plumbing