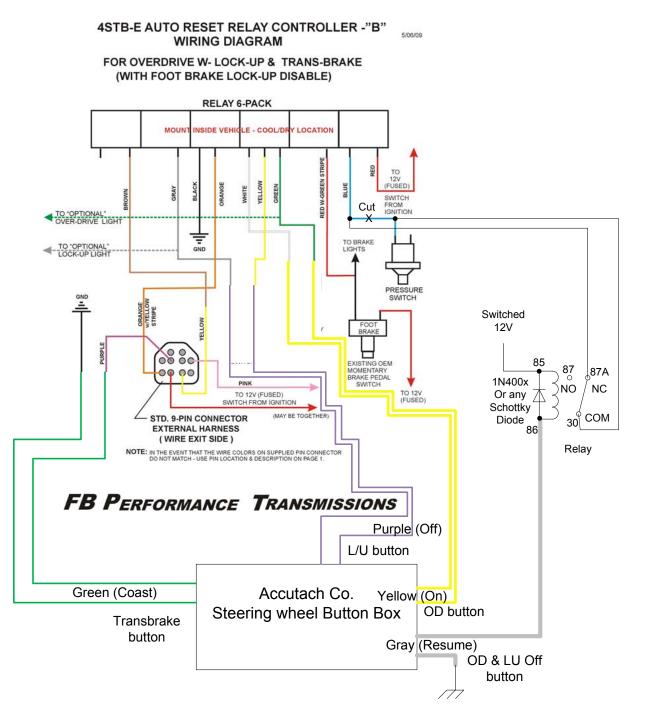

## How to Connect an Accutach Co. Steering Wheel Button Box to a Freddy Brown Racing 4STB-E AUTO RESET Unit Rev 1.0 Accutach Co, 2016

This document shows you how to connect an Accutach Co. Steering Wheel Button Box to a Freddy Brown Racing 4STB-E AUTO RESET Unit. For this example, it uses a 99-04 Steering Wheel Button Box, connected so that the On button will control Overdrive (O/D) and the Off button will control Lock-up (L/U). It will show an optional way to use the RESUME button to quickly take the transmission out of O/D and L/U. It will also show how to use the Coast button to control the transbrake. You can substitute other Accutach Co. Steering wheel boxes and you can change the buttons that control each function simply by keeping track of which pair of colored wires corresponds to which steering wheel button you want to control each function