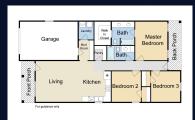

### **GENERAL FEATURES:**

- 22 Homesites
- Starting at 1295 Heated SF
- Available for Presale Early Fall 2022

### **INTERIOR FEATURES:**

- 9 ft. Ceiling Height Standard
- Luxury Vinyl Plank Flooring (LVP)
- Framed Mirrors in Bathrooms
- Granite Countertops in Kitchen
- Designer Trim Package
- Smooth Walls and Ceilings
- Custom Wood Cabinets