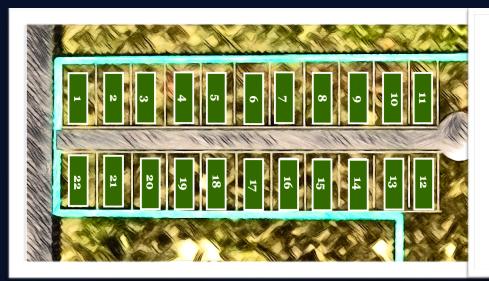

# PINEBROOK COMMUNITY FEATURES

### **GENERAL FEATURES:**

- 22 Homesites
- Starting at 1295 Heated SF
- Available for Presale Early Fall 2022