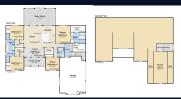

## **INTERIOR FEATURES:**

- 9 ft. Ceiling Height Standard
- Luxury Vinyl Plank Flooring (LVP)
- Framed Mirrors in Bathrooms
- Granite Countertops in Kitchen
- Designer Trim Package
- Smooth Walls and Ceilings
- Custom Wood Cabinets