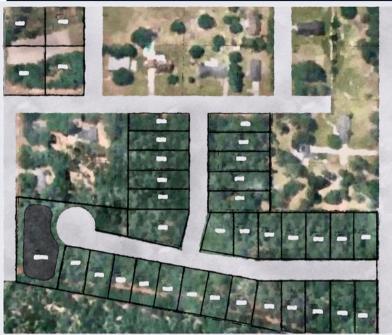

### **PROPERTY FEATURES**

\*31 APPROVED HOMESITES \*CONVENEIENT TO FT STEWART \*AND HYUNDAI PLANT \*LOCATED IN PEMBROKE, GA CONVENIENT TO SCHOOLS