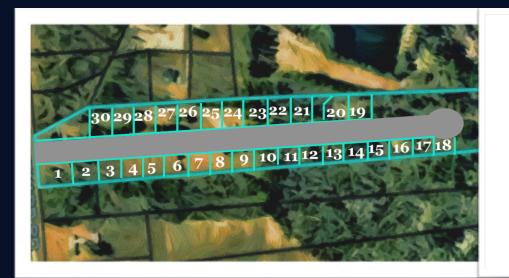

# THE GROVE COMMUNITY FEATURES

### GENERAL FEATURES:

- 30 + Homesites
- Starting at 1295 Heated SF
- Available for Presale Late 2022