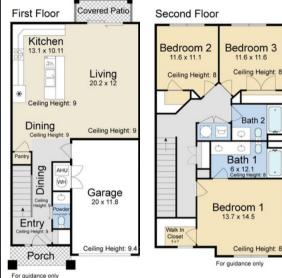

### STRUCTURAL FEATURES:

- 3 Bedrooms
- 2.5 Bathrooms
- 1460 Heated SF
- · Attached Garage
- 12 Townhomes