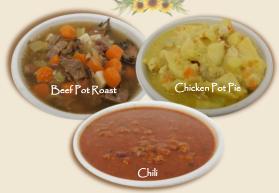

#### Signature Soups

Chicken Noodle, Chicken Pot Pie, Beef Pot Roast & Chili

Signature Soups are available weekly throughout the season.