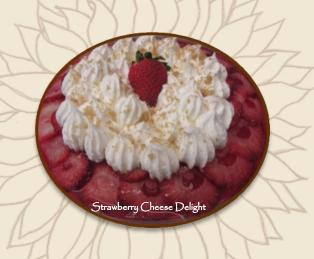

#### Desserts:

|                                   | Per         |             | Dan                      |
|-----------------------------------|-------------|-------------|--------------------------|
|                                   | <u>Lb.</u>  | <u>Bowl</u> | <u>Pan</u><br>(9" x 13") |
| Blueberry Cheese Delight          |             |             |                          |
| (Seasonal)                        | \$5.49      | \$15.00     | \$26.00                  |
| Cherry Cheese Delight             | \$5.49      | \$15.00     | \$26.00                  |
| Lemon Cheese Delight              | \$5.49      | \$14.00     | \$25.00                  |
| Pumpkin Cream Delight (Seasonal)  | \$4.99      | \$15.00     | \$25.00                  |
| Peanut Butter Delight             | \$4.99      | \$14.00     | \$25.00                  |
| Strawberry Cheese Delight         | \$5.49      | \$15.00     | \$26.00                  |
| Christmas Jell-O™<br>(Seasonal)   | \$4.29      | \$12.50     | \$23.00                  |
| Easter Jell-OTM (Seasonal)        | \$4.29      | \$12.50     | \$23.00                  |
| Easter Jell-O™ Eggs<br>(Seasonal) | .75¢<br>Ea. |             |                          |
| Fruit Fluff                       | \$5.49      | \$16.00     | \$28.00                  |
| Egg Custard                       | \$5.29      | -           | \$30.00                  |
| Pudde                             | ings':      |             |                          |
| Baked Rice Pudding                | \$4.49      | -           | \$28.00                  |
| Rice Pudding with Raisins         | \$4.49      | _           | \$28.00                  |
| Banana Pudding                    | \$3.99      | \$14.00     | \$25.00                  |
| Éclair Pudding                    | \$5.29      | \$13.00     | \$25.00                  |
| Mocha Brownie Pudding             | \$5.29      | \$14.00     | \$25.00                  |
| Oreo™ Pudding                     | \$5.29      | \$13.00     | \$25.00                  |
| Pistachio Pudding                 | \$4.99      | \$14.00     | \$25.00                  |
| Tapiocas':                        |             |             |                          |
| Grape Tapioca                     | \$4.29      | \$15.00     | \$25.00                  |
| Orange Tapioca                    | \$4.29      | \$15.00     | \$25.00                  |
| Pearl Tapioca                     | \$4.29      | \$16.00     | \$26.00                  |