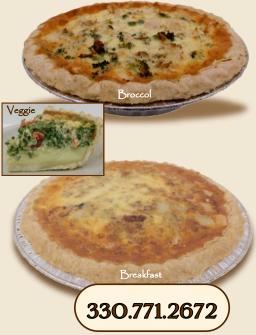

### Quiche:

| <u>Whole</u> | <u>Half</u> | <u>Slice</u> |
|--------------|-------------|--------------|
| \$9.99       | \$5.99      | \$2.50       |

Veggie—Spinach, Tomato & Feta Cheese
Breakfast—Potatoes, Cheddar Cheese, Bacon
& Ham

Broccoli—Broccoli, Chicken, Cheddar Cheese

Mushroom & Swiss—Sauteed Mushrooms,
Peppers & Onions

All Quiche are made with a delicious seasoned egg mixture & served up on a homemade pie crust straight from Cora's Cookies & Such on-site Pie Bakery.