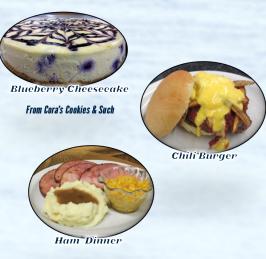

# Market Treats

| HOMEMADE SLICE OF PIE                            | \$ 3.99 |
|--------------------------------------------------|---------|
| PIE À LA MODE                                    | \$ 4.99 |
| SCOOP OF VANILLA ICE CREAM                       | \$ 3.75 |
| with Whipped Cream, & Chocolate or Caramel Syrup |         |
| SLICE OF CHEESECAKE                              | \$ 4.99 |

#### **Burgers**

| MEGA BACON BURGER*                                             | \$11.99        |
|----------------------------------------------------------------|----------------|
| Half-Lb. Served with Onion Rings & BBQ Sauce                   |                |
| CHILI BURGER*                                                  | \$11.99        |
| Half-Lb. Topped with Fries, Chili, Sour Cream & Slathered with | Cheese Sauce   |
| DUTCH BURGER*                                                  | \$12.99        |
| Half-Lb. Topped with Onions & Mushrooms, Bacon, Swiss & Am     | nerican Cheese |
| & Slathered with a topping of Mashed Potatoes & Gravy          |                |
| MUSHROOM SWISS BURGER* Half-Lb.                                | \$11.50        |
| STEAKBURGER & CHEESE* One-Third Lb.                            | <b>\$ 9.99</b> |
|                                                                |                |

Dinner Entree's

**GRILLED HAM\*** 

\$12.99

All Dinner Entrées are Served with Mashed Potatoes & Gravy, Vegetable, Tossed Salad & Our Homemade Bread

| COD DINNER                                  | \$11.99 |
|---------------------------------------------|---------|
| Two pieces of Cod, French Fries & Sole Slaw |         |
| POPCORN SHRIMP PLATTER                      | \$11.99 |
| Served with French Fries & Cole Slaw        |         |