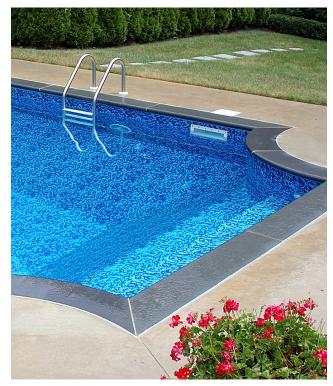

## Why a Vinyl Liner Pool?

The many advantages of vinyl liner make it one of the most popular choices for in-ground pools. With a great variety of liner designs, tile patterns, and colors, you can coordinate your pool's appearance with your backyard landscape.

With a great variety of liner designs, tile patterns, and colors, you can coordinate your pool's appearance with your backyard landscape.