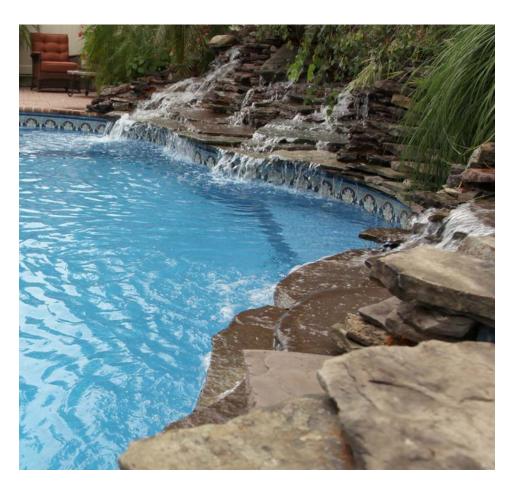

A steel wall in-ground pool allows you to choose any shape, size, or depth. Designs can accommodate various water features, such as spas or waterfalls to coordinate with your backyard. You can truly plan a pool and recreation area to reflect your personality.