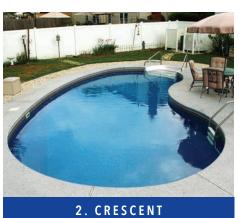

**Pick Your Style** 

Fox's wide variety of standard pool styles lets you select just the right look for your environment. The graceful lines and elegant designs will complement and enhance the architecture of your home.

7 Rectangle

8 Roman End

9 Bayside

**10** 90 L

The right look for your environment.