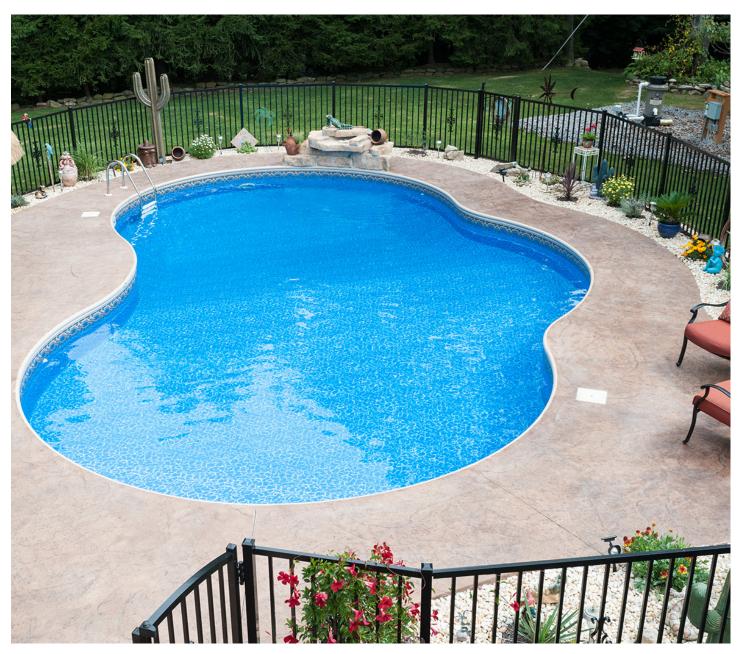

A steel wall in-ground pool allows you to choose any shape, size, or depth. Designs can accommodate various water features, such as spas or waterfalls to coordinate with your backyard. You can truly plan a pool and recreation area to reflect your personality.

## Why a Vinyl Liner Pool?

The many advantages of vinyl liner make it one of the most popular choices for in-ground pools. With a great variety of liner designs, tile patterns, and colors, you can coordinate your pool's appearance with your backyard landscape.

With a great variety of liner designs, tile patterns, and colors, you can coordinate your pool's appearance with your backyard landscape.