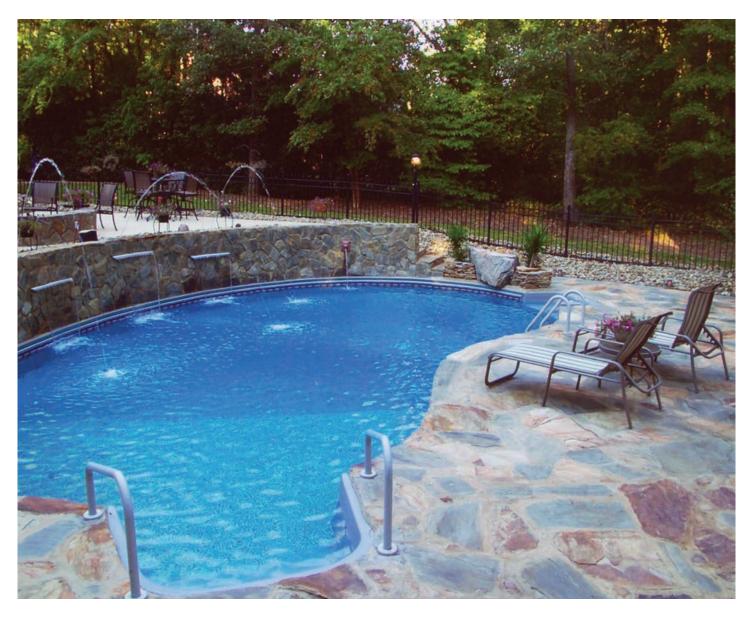

# **Custom Shapes**

You dream it, we will make it. Any pool for any landscape.

### **Custom Entry Ideas**

Create your own unique pool entrance. The selection of entry steps, benches, sundecks, or lounges can truly personalize your pool and whole recreation area.

Fox Pool offers over 150 standard steel step and bench models, available in any height and shape.

We also build new custom steps, benches, and spas every day. The first time a new model is made it is assembled in our shop to guarantee that all the pieces fit perfectly. This assures easy and accurate on-site installation - every time! All our steps are available with a liner track installation system for a perfect fit for the vinyl liner.

Fox steps are unmatched for performance, function, and elegance. Make your entrance an experience.