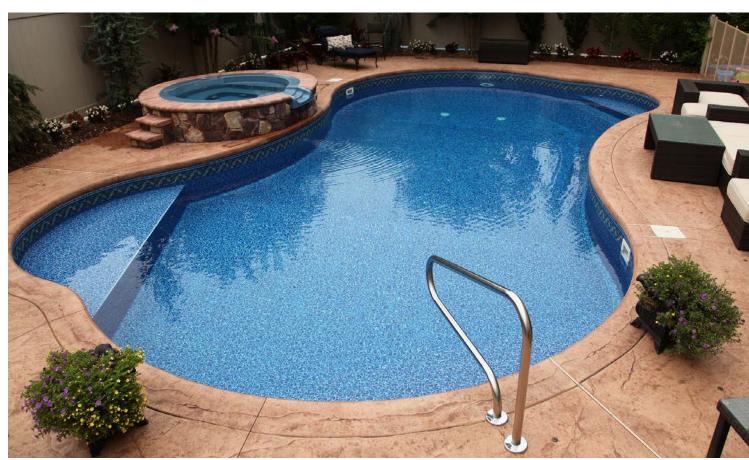

# **Custom Shapes**

You dream it, we will make it. Any pool for any landscape.

### **Custom Entry Ideas**

Create your own unique pool entrance. The selection of entry steps, benches, sundecks, or lounges can truly personalize your pool and whole recreation area.

Fox Pool offers over 150 standard steel step and bench models, available in any height and shape.