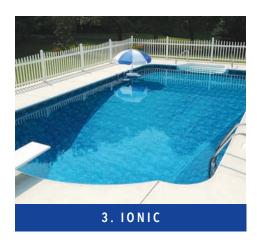

**Pick Your Style** 

Fox's wide variety of standard pool styles lets you select just the right look for your environment. The graceful lines and elegant designs will complement and enhance the architecture of your home.

7 Rectangle

8 Roman End

9 Bayside

**10** 90 L

The right look for your environment.