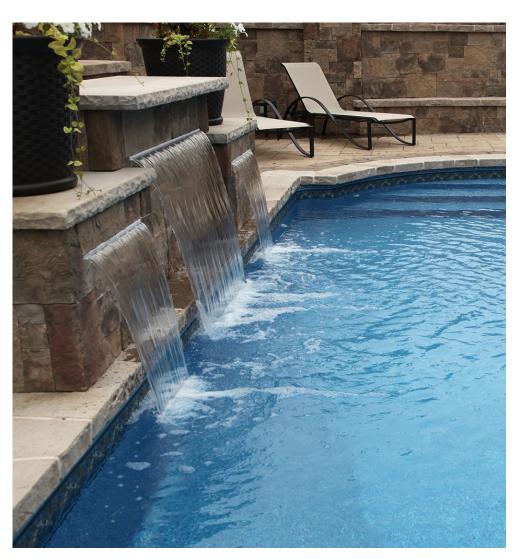

A steel wall in-ground pool allows you to choose any shape, size, or depth. Designs can accommodate various water features, such as spas or waterfalls to coordinate with your backyard. You can truly plan a pool and recreation area to reflect your personality.

### **Custom Entry Ideas**

Create your own unique pool entrance. The selection of entry steps, benches, sundecks, or lounges can truly personalize your pool and whole recreation area.

Fox Pool offers over 150 standard steel step and bench models, available in any height and shape.