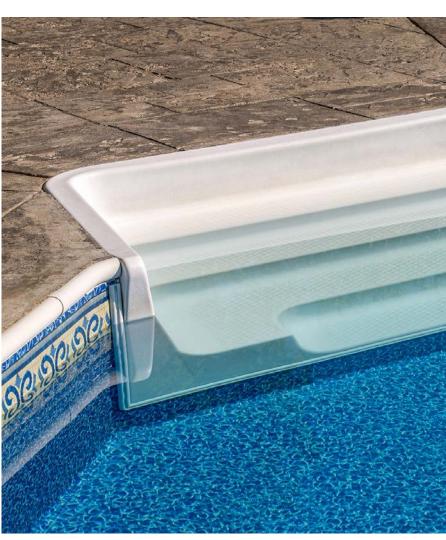

### Thermoplastic Steps

Fox Pool offers over 20 thermoplastic step models as an option or addition to steel steps and benches. With a different aesthetic that can complement your design, thermoplastic in-ground steps also offer beauty, quality, and strength.

Our thermoplastic steps are designed for durability, manufactured with precision, and built for easy assembly. Special features include:

- We manufacture our steps using the thickest thermoplastic material in the industry.
- Our patented face plate has smooth, rounded corners, meaning there are no sharp edges inside the pool, eliminating hazard for the liner and providing extra protection for swimmers.
- All step treads have a molded, skidresistant surface for added safety.
- Steps or twin seat/steps and specialty models are available in 4', 6', and 8' widths. Straight, radius, or cantilever options are also offered to accommodate various design elements of your pool.
- All models are available in white thermoplastic. Some models are also available in gray granite.

Designed for durability, manufactured with precision, and built for easy assembly.