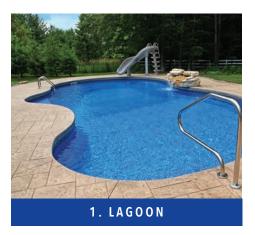

**Pick Your Style** 

Fox's wide variety of standard pool styles lets you select just the right look for your environment. The graceful lines and elegant designs will complement and enhance the architecture of your home.

7 Rectangle

8 Roman End

9 Bayside

**10** 90 L

The right look for your environment.