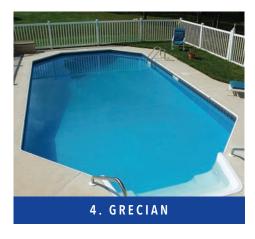

**Pick Your Style** 

Fox's wide variety of standard pool styles lets you select just the right look for your environment. The graceful lines and elegant designs will complement and enhance the architecture of your home.

7 Rectangle

8 Roman End

9 Bayside

**10** 90 L

The right look for your environment.