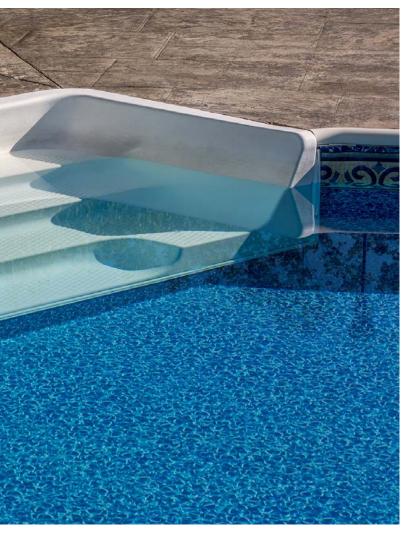

## Why a Vinyl Liner Pool?

The many advantages of vinyl liner make it one of the most popular choices for in-ground pools. With a great variety of liner designs, tile patterns, and colors, you can coordinate your pool's appearance with your backyard landscape.

The surface texture is smooth, non-slip, non-abrasive, and soft to the touch. It won't scratch skin, swimwear, pool floats or toys, making it safer and more fun for the whole family.

Initial costs are typically less than that of other options and the construction method allows for speedy installation.

The liner's easy-to-clean surface saves time and energy maintaining your pool. The vinyl is non-porous and is treated to be resistant to algae, mold, mildew and bacteria, requiring less chemical use and saving on annual upkeep and expenses.

With a great variety of liner designs, tile patterns, and colors, you can coordinate your pool's appearance with your backyard landscape.