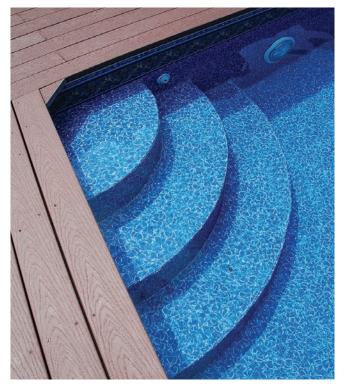

### **Custom Entry Ideas**

Create your own unique pool entrance. The selection of entry steps, benches, sundecks, or lounges can truly personalize your pool and whole recreation area.

Fox Pool offers over 150 standard steel step and bench models, available in any height and shape.

Fox steps are unmatched for performance, function, and elegance. Make your entrance an experience.