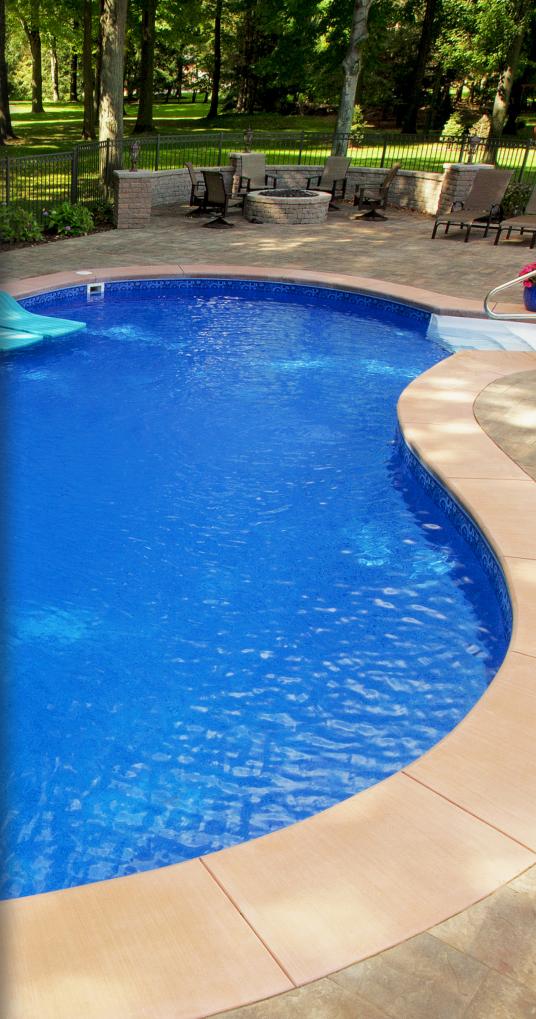

# Why an In-ground Pool?

The warmth and hospitality of your home extends into your backyard landscape with an in-ground pool. Your backyard offers ideal comfort, convenience, peace, privacy, and, with an in-ground pool, it is the perfect setting for any occasion: birthday, graduation, barbecue, or just a summer day.

A steel wall in-ground pool allows you to choose any shape, size, or depth. Designs can accommodate various water features, such as spas or waterfalls to coordinate with your backyard. You can truly plan a pool and recreation area to reflect your personality.

## Why a Vinyl Liner Pool?

The many advantages of vinyl liner make it one of the most popular choices for in-ground pools. With a great variety of liner designs, tile patterns, and colors, you can coordinate your pool's appearance with your backyard landscape.