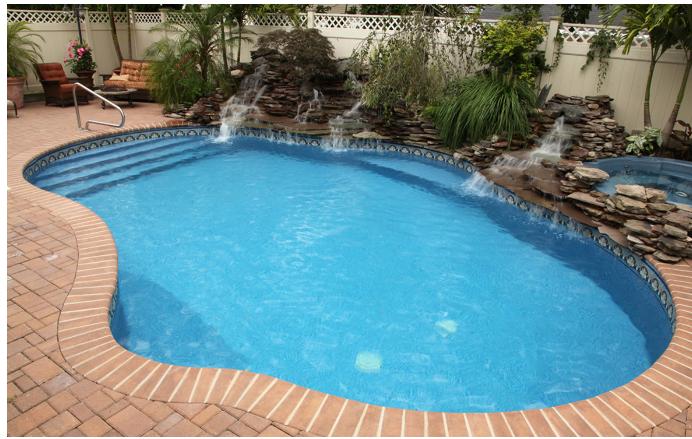

A steel wall in-ground pool allows you to choose any shape, size, or depth. Designs can accommodate various water features, such as spas or waterfalls to coordinate with your backyard. You can truly plan a pool and recreation area to reflect your personality.

# **Custom Shapes**

You dream it, we will make it. Any pool for any landscape.

### **Custom Entry Ideas**

Create your own unique pool entrance. The selection of entry steps, benches, sundecks, or lounges can truly personalize your pool and whole recreation area.

Fox Pool offers over 150 standard steel step and bench models, available in any height and shape.