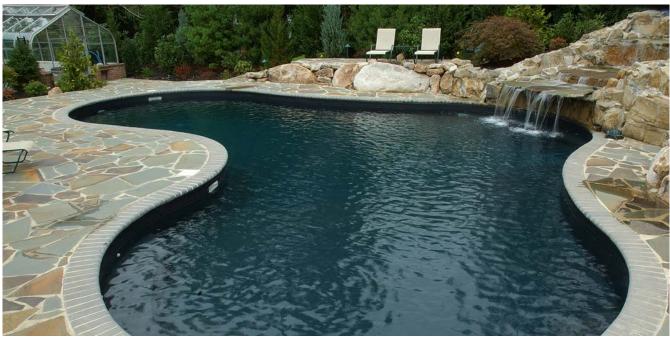

A steel wall in-ground pool allows you to choose any shape, size, or depth. Designs can accommodate various water features, such as spas or waterfalls to coordinate with your backyard. You can truly plan a pool and recreation area to reflect your personality.

# **Custom Shapes**

You dream it, we will make it. Any pool for any landscape.