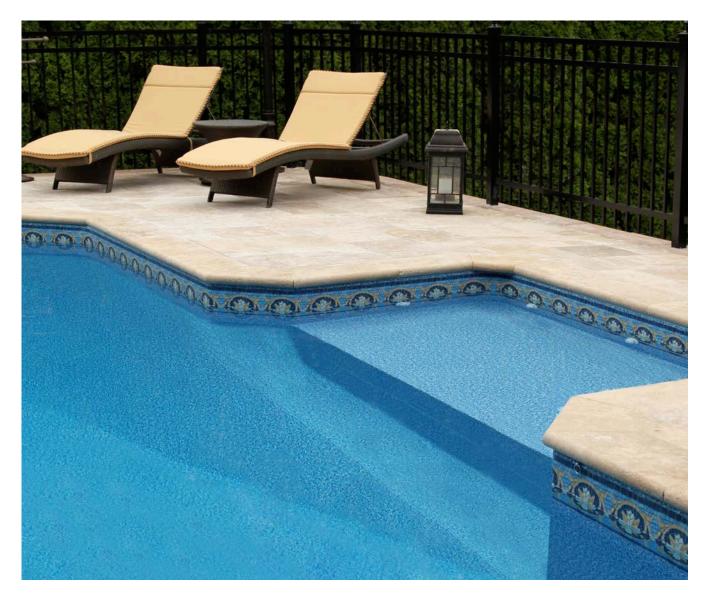

## Why a Vinyl Liner Pool?

The many advantages of vinyl liner make it one of the most popular choices for in-ground pools. With a great variety of liner designs, tile patterns, and colors, you can coordinate your pool's appearance with your backyard landscape.

With a great variety of liner designs, tile patterns, and colors, you can coordinate your pool's appearance with your backyard landscape.

### **Custom Entry Ideas**

Create your own unique pool entrance. The selection of entry steps, benches, sundecks, or lounges can truly personalize your pool and whole recreation area.

Fox Pool offers over 150 standard steel step and bench models, available in any height and shape.