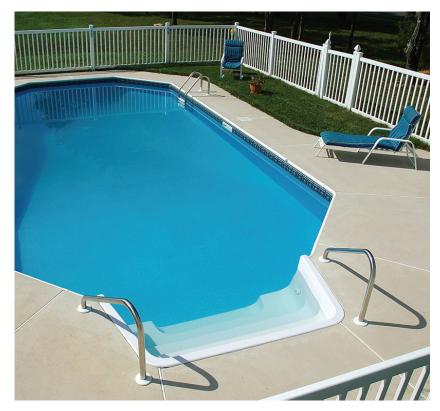

### **Custom Entry Ideas**

Create your own unique pool entrance. The selection of entry steps, benches, sundecks, or lounges can truly personalize your pool and whole recreation area.

Fox Pool offers over 150 standard steel step and bench models, available in any height and shape.

Fox steps are unmatched for performance, function, and elegance. Make your entrance an experience.