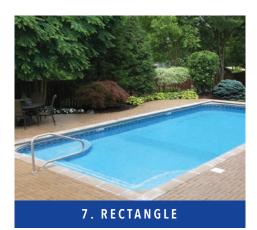

7 Rectangle

8 Roman End

9 Bayside

**10** 90 L

The right look for your environment.