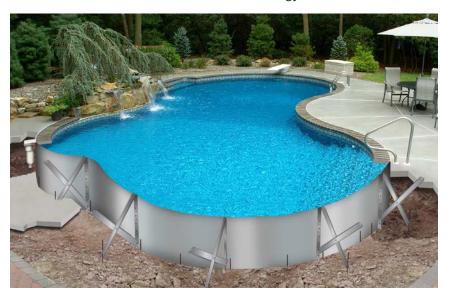

A steel wall in-ground pool allows you to choose any shape, size, or depth. Designs can accommodate various water features, such as spas or waterfalls to coordinate with your backyard. You can truly plan a pool and recreation area to reflect your personality.

Fox's pool panels are strong, durable, and backed by a lifetime warranty.

Your pool system is modular, meaning that each kit is comprised of different panels, which when bolted together give the builder and homeowner the desired shape and size, exactly to specifications.

Fox Pool is the only manufacturer that uses total automation in the fabrication of our panels. Automation assures consistent high quality, precision alignment, and unmatched accuracy. We are a "just in time" manufacturer, which means we do not stock our panels. They are made exactly the way the builder requires them, just before he needs them.