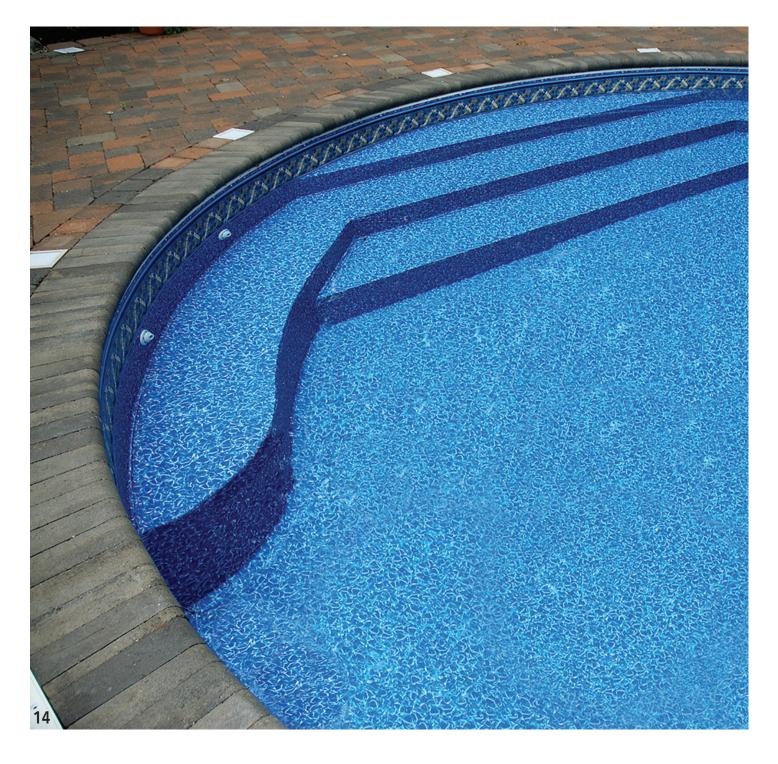

### **Custom Entry Ideas**

Create your own unique pool entrance. The selection of entry steps, benches, sundecks, or lounges can truly personalize your pool and whole recreation area.

Fox Pool offers over 150 standard steel step and bench models, available in any height and shape.

We also build new custom steps, benches, and spas every day. The first time a new model is made it is assembled in our shop to guarantee that all the pieces fit perfectly. This assures easy and accurate on-site installation - every time! All our steps are available with a liner track installation system for a perfect fit for the vinyl liner.

Fox steps are unmatched for performance, function, and elegance. Make your entrance an experience.