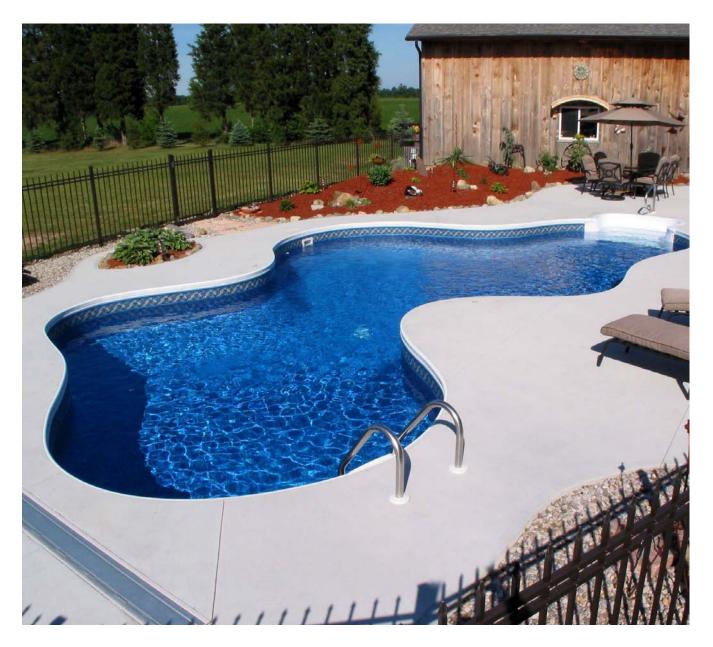

# Why an In-ground Pool?

The warmth and hospitality of your home extends into your backyard landscape with an in-ground pool. Your backyard offers ideal comfort, convenience, peace, privacy, and, with an in-ground pool, it is the perfect setting for any occasion: birthday, graduation, barbecue, or just a summer day.

A steel wall in-ground pool allows you to choose any shape, size, or depth. Designs can accommodate various water features, such as spas or waterfalls to coordinate with your backyard. You can truly plan a pool and recreation area to reflect your personality.

## Why a Vinyl Liner Pool?

The many advantages of vinyl liner make it one of the most popular choices for in-ground pools. With a great variety of liner designs, tile patterns, and colors, you can coordinate your pool's appearance with your backyard landscape.