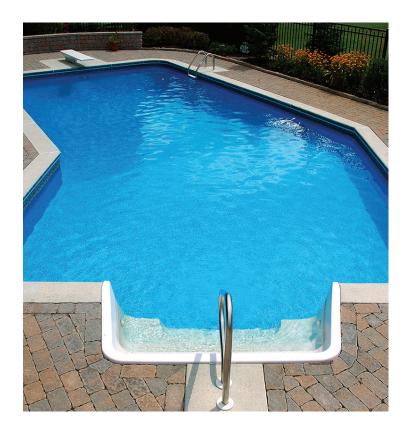

# Why an In-ground Pool?

The warmth and hospitality of your home extends into your backyard landscape with an in-ground pool. Your backyard offers ideal comfort, convenience, peace, privacy, and, with an in-ground pool, it is the perfect setting for any occasion: birthday, graduation, barbecue, or just a summer day.

A steel wall in-ground pool allows you to choose any shape, size, or depth. Designs can accommodate various water features, such as spas or waterfalls to coordinate with your backyard. You can truly plan a pool and recreation area to reflect your personality.

## Why a Vinyl Liner Pool?

The many advantages of vinyl liner make it one of the most popular choices for in-ground pools. With a great variety of liner designs, tile patterns, and colors, you can coordinate your pool's appearance with your backyard landscape.