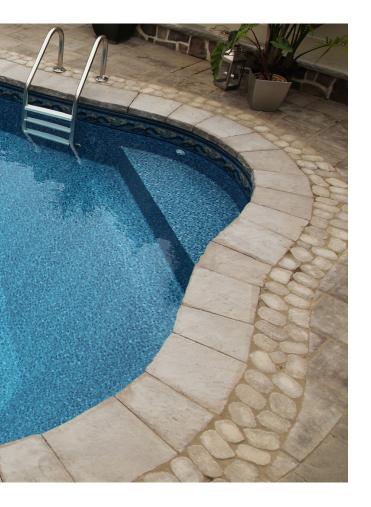

### **Custom Entry Ideas**

Create your own unique pool entrance. The selection of entry steps, benches, sundecks, or lounges can truly personalize your pool and whole recreation area.

Fox Pool offers over 150 standard steel step and bench models, available in any height and shape.

We also build new custom steps, benches, and spas every day. The first time a new model is made it is assembled in our shop to guarantee that all the pieces fit perfectly. This assures easy and accurate on-site installation - every time! All our steps are available with a liner track installation system for a perfect fit for the vinyl liner.

Fox steps are unmatched for performance, function, and elegance. Make your entrance an experience.