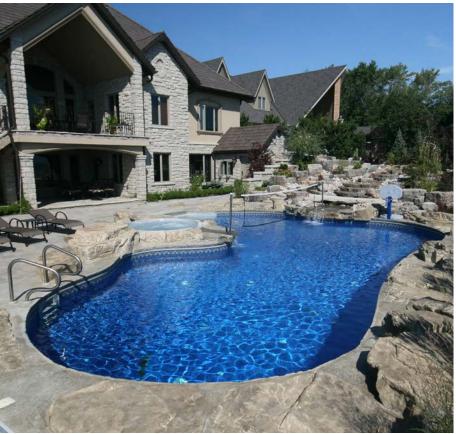

# **Custom Shapes**

You dream it, we will make it. Any pool for any landscape.

A steel wall in-ground pool allows you to choose any shape, size, or depth. Designs can accommodate various water features, such as spas or waterfalls to coordinate with your backyard. You can truly plan a pool and recreation area to reflect your personality.