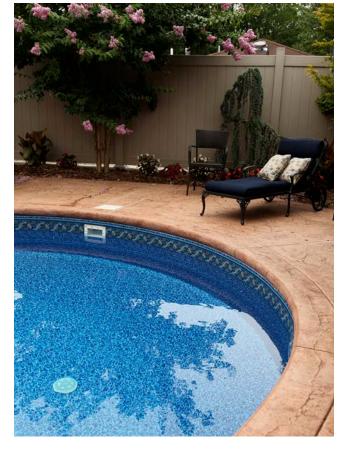

## Why a Vinyl Liner Pool?

The many advantages of vinyl liner make it one of the most popular choices for in-ground pools. With a great variety of liner designs, tile patterns, and colors, you can coordinate your pool's appearance with your backyard landscape.

With a great variety of liner designs, tile patterns, and colors, you can coordinate your pool's appearance with your backyard landscape.