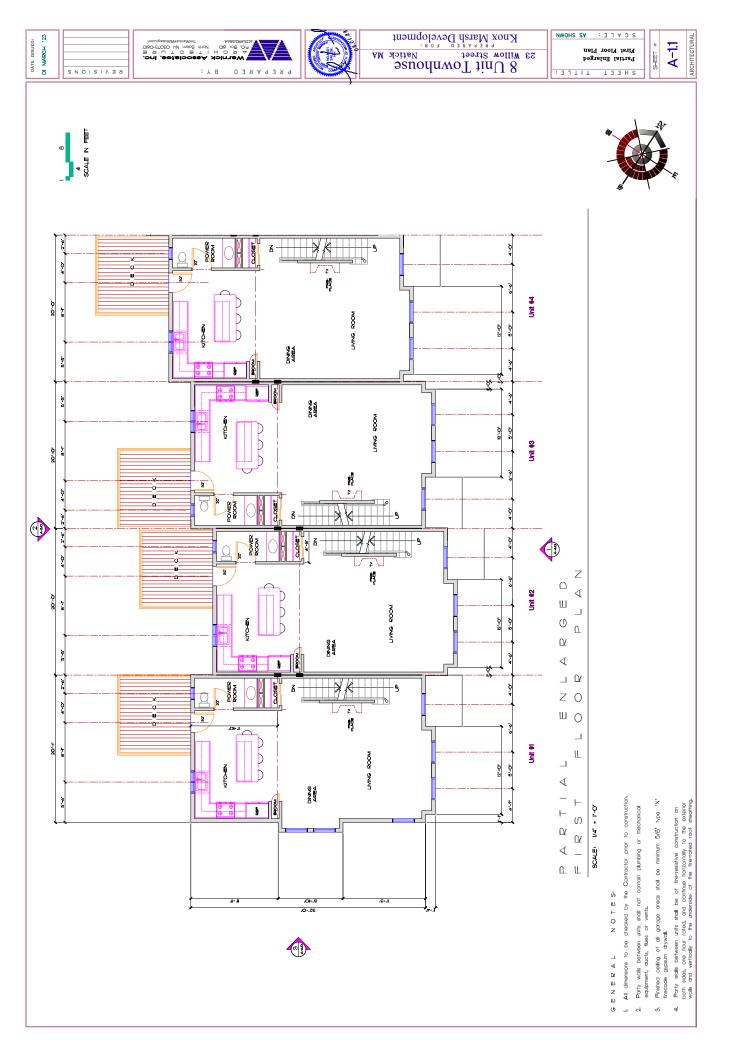

Party walls between units shall be of fire-resistive construction on both sides, one hour rated, and continue horizontally to the exterior walls and vertically to the underside of the fire-rated roof sheathing.

2 0 -

÷

7

Finished ceiling of all garage areas shall be minimum  $5/6^\circ$  type 'X' frecode gypsum drywall. Party walls between units shall be of fire-resistive construction on both sides, one hour rated, and continue horizontally to the exterior walls and vertically to the underside of the fire-rated roof sheathing.