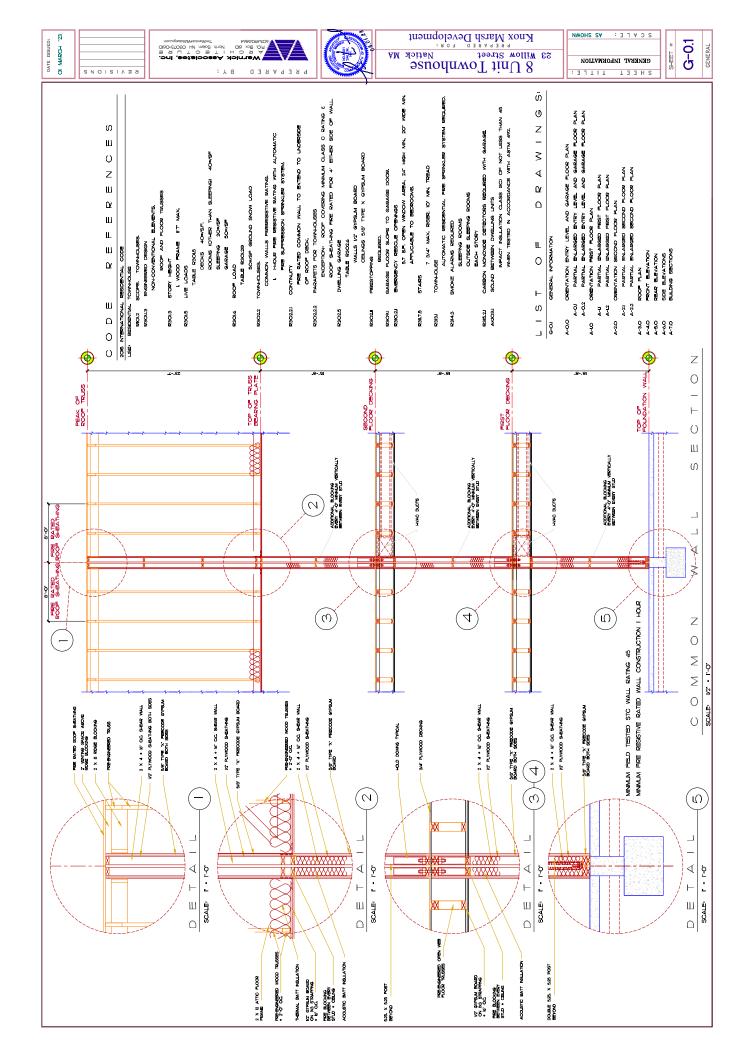

Party walls between units shall be of fire-resistive construction on both sides, one hour rated, and continue horizontally to the exterior walls and vertically to the underside of the fire-rated roof sheathing.

2 0 -

÷

7

Finished ceiling of all garage areas shall be minimum  $5/6^\circ$  type 'X' frecode gypsum drywall. Party walls between units shall be of fire-resistive construction on both sides, one hour rated, and continue horizontally to the exterior walls and vertically to the underside of the fire-rated roof sheathing.