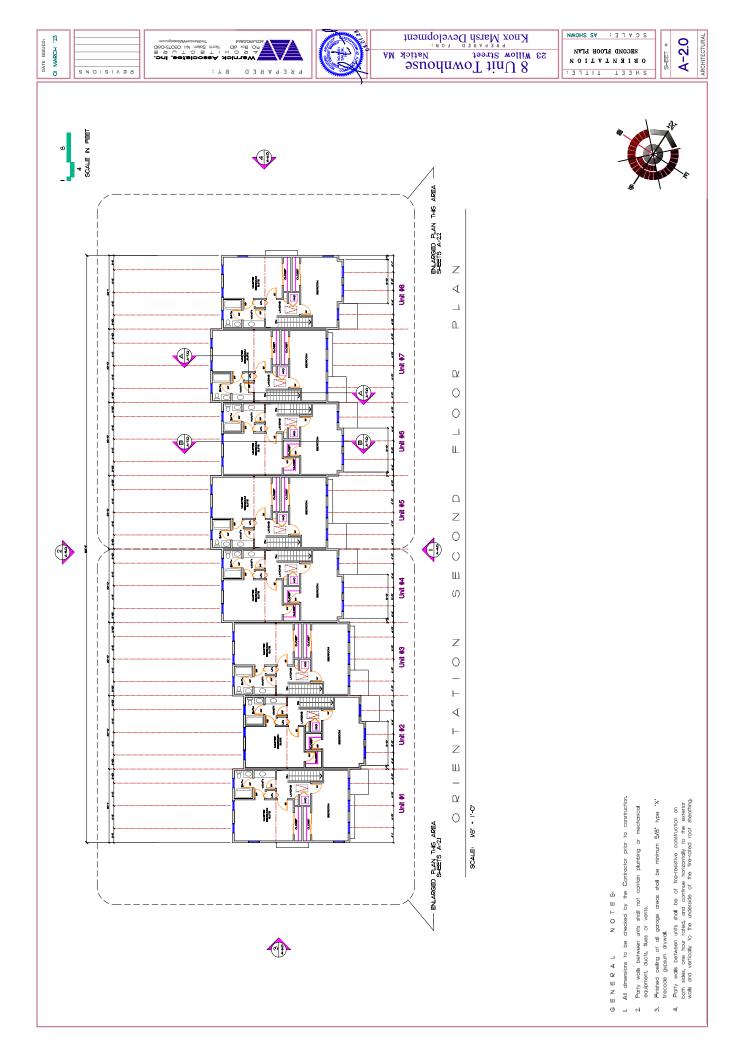

checked by the Contractor prior to construction.

All dimensions to be GENERAL

N O ⊢ E S

contain plumbing or

Porty walls between units shall not equipment, duots, flues or vents.

Finished celling of all garage areas shall be minimum 5/8" type "X" frecode gypsum drywall.

Party walls between units shall be of fire-resistive construction on both sides, one hour rated, and continue horizontally to the exterior walls and vertically to the underside of the fire-rated roof sheathing.