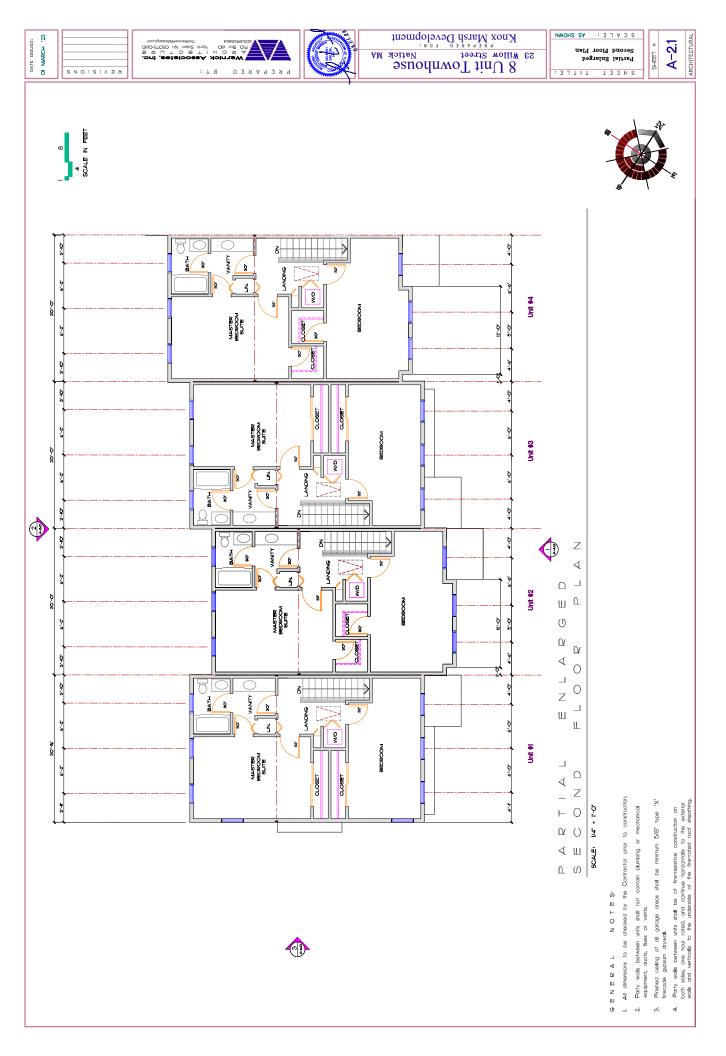

checked by the Contractor prior to construction.

All dimensions to be GENERAL

N O ⊢ E S

contain plumbing or

Porty walls between units shall not equipment, duots, flues or vents.

Finished celling of all garage areas shall be minimum 5/8" type "X" frecode gypsum drywall.

Party walls between units shall be of fire-resistive construction on both sides, one hour rated, and continue horizontally to the exterior walls and vertically to the underside of the fire-rated roof sheathing.