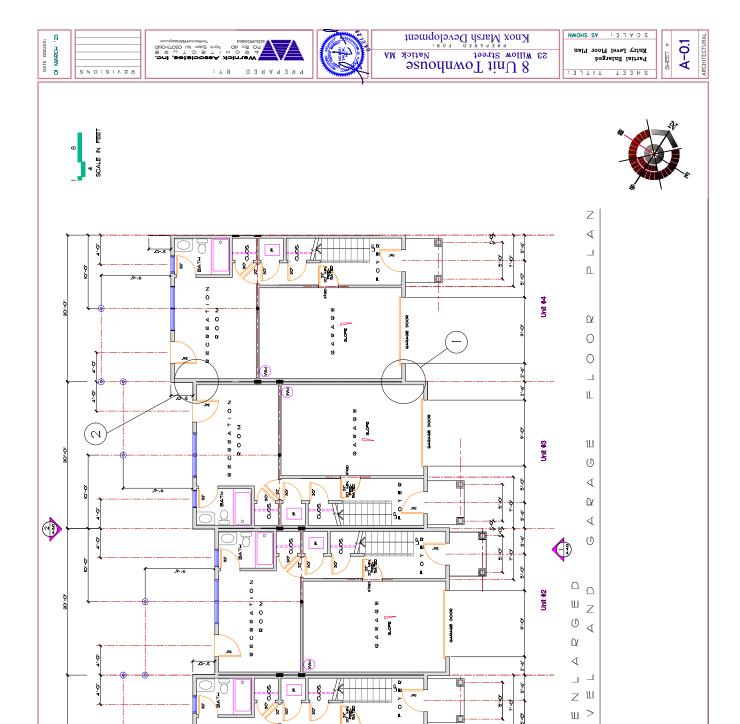

ш >

∢

₽ Gerit

GARAGE DOOR

SOPE

Ш

1/4 - 1'-0"  $\Omega$ Ω

. Z | SOALE:

checked by the Contractor prior to construction.

All dimensions to be GENERAL

N O ⊢ E S

contain plumbing or

Porty walls between units shall not equipment, duots, flues or vents.

Finished celling of all garage areas shall be minimum 5/8" type "X" frecode gypsum drywall.

Party walls between units shall be of fire-resistive construction on both sides, one hour rated, and continue horizontally to the exterior walls and vertically to the underside of the fire-rated roof sheathing.

2 0 -

÷

7



Finished ceiling of all garage areas shall be minimum  $5/6^\circ$  type 'X' frecode gypsum drywall. Party walls between units shall be of fire-resistive construction on both sides, one hour rated, and continue horizo