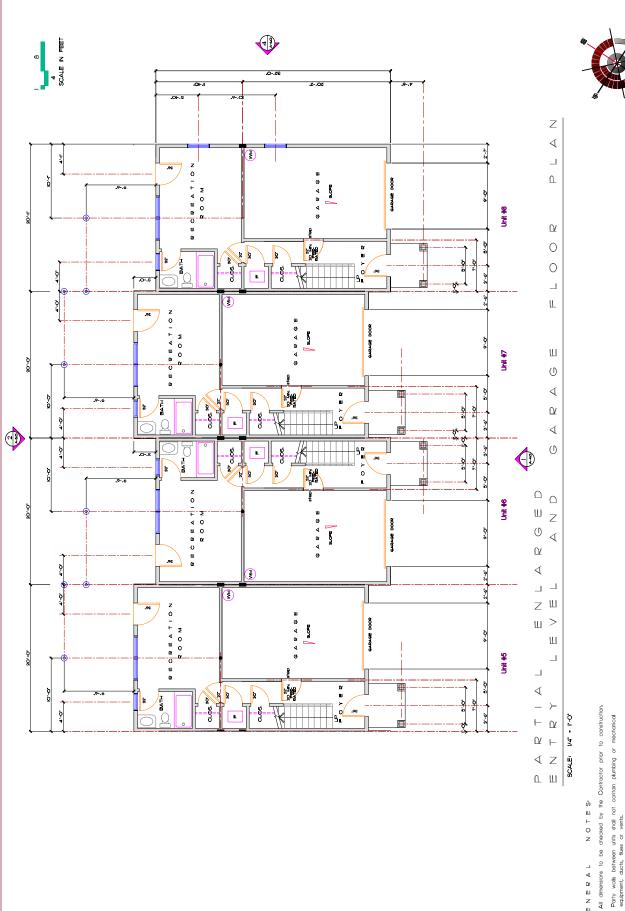

ш >

∢

₽ Gerit

GARAGE DOOR

SOPE

Ш

1/4 - 1'-0"  $\Omega$ Ω

. Z | SOALE:

checked by the Contractor prior to construction.

All dimensions to be GENERAL

N O ⊢ E S

contain plumbing or

Porty walls between units shall not equipment, duots, flues or vents.

Finished celling of all garage areas shall be minimum 5/8" type "X" frecode gypsum drywall.