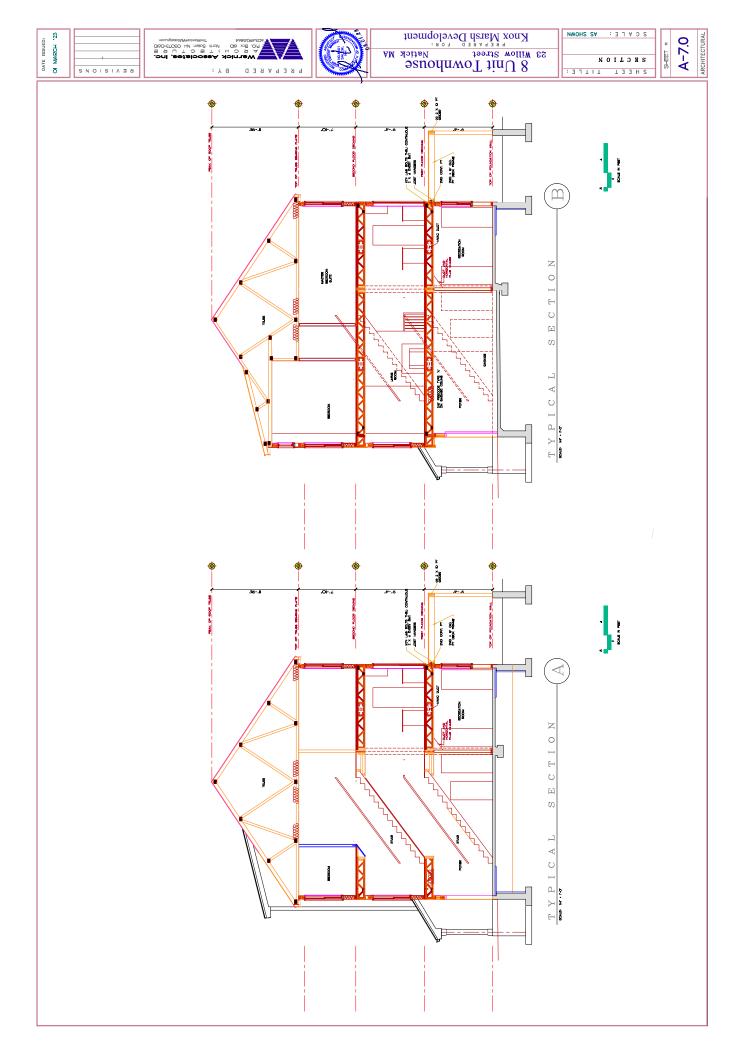

2 0 -

÷

7

Finished ceiling of all garage areas shall be minimum  $5/6^\circ$  type 'X' frecode gypsum drywall. Party walls between units shall be of fire-resistive construction on both sides, one hour rated, and continue horizontally to the exterior walls and vertically to the underside of the fire-rated roof sheathing.