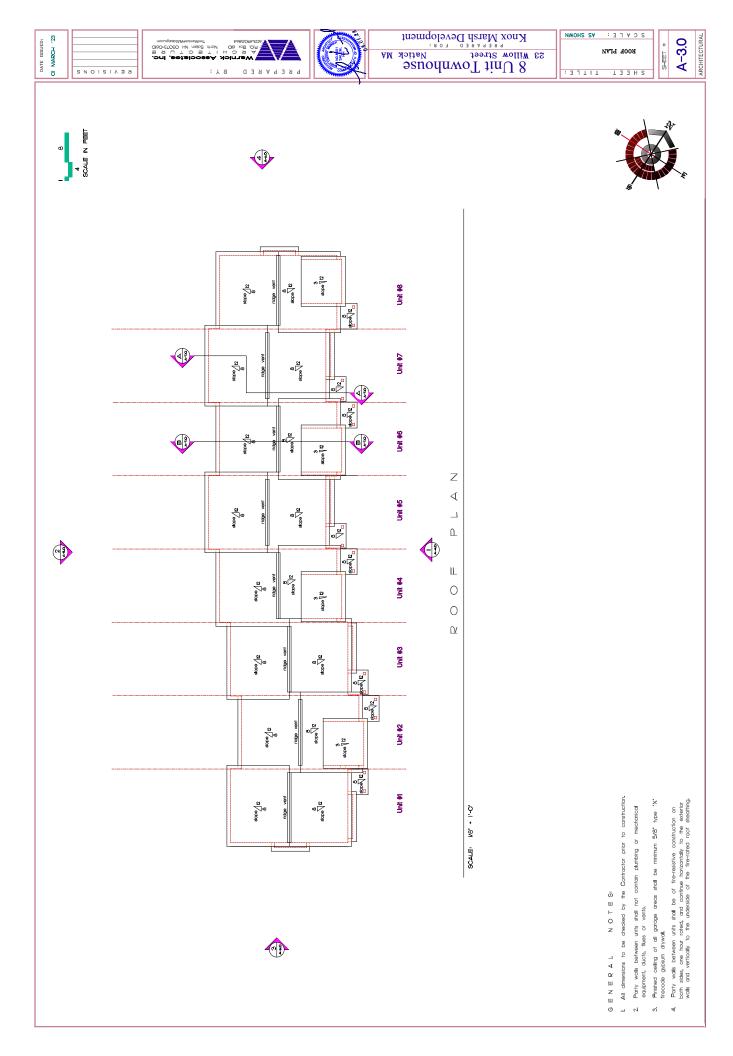

checked by the Contractor prior to construction.

All dimensions to be GENERAL

N O ⊢ E S

contain plumbing or

Porty walls between units shall not equipment, duots, flues or vents.

Finished celling of all garage areas shall be minimum 5/8" type "X" frecode gypsum drywall.

Party walls between units shall be of fire-resistive construction on both sides, one hour rated, and continue horizontally to the exterior walls and vertically to the underside of the fire-rated roof sheathing.