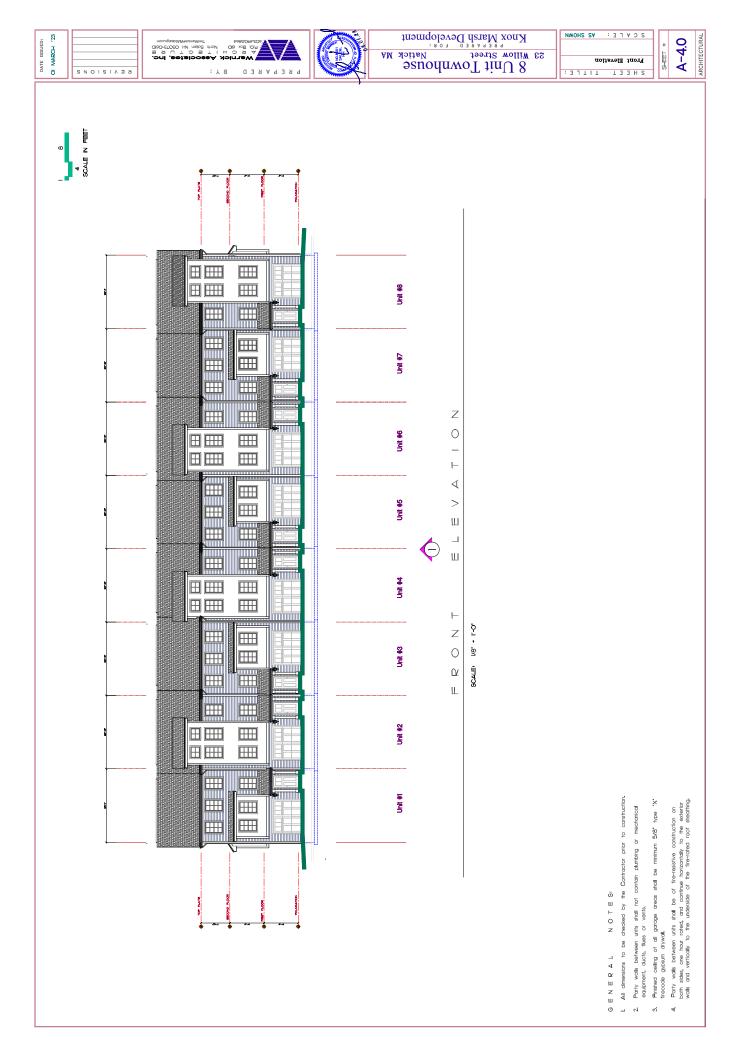

ш >

∢

₽ Gerit

GARAGE DOOR

SOPE

Ш

1/4 - 1'-0"  $\Omega$ Ω

. Z | SOALE:

checked by the Contractor prior to construction.

All dimensions to be GENERAL

N O ⊢ E S

contain plumbing or

Porty walls between units shall not equipment, duots, flues or vents.

Finished celling of all garage areas shall be minimum 5/8" type "X" frecode gypsum drywall.

Party walls between units shall be of fire-resistive construction on both sides, one hour rated, and continue horizontally to the exterior walls and vertically to the underside of the fire-rated roof sheathing.