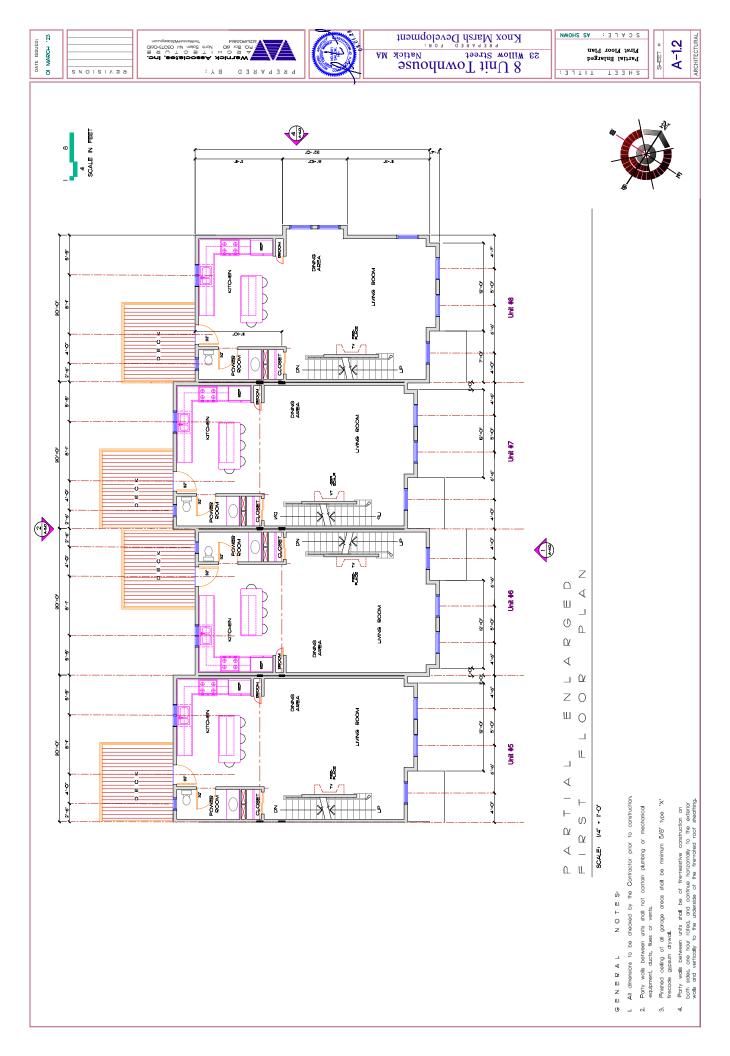

2 0 -

÷

7

Finished ceiling of all garage areas shall be minimum  $5/6^\circ$  type 'X' frecode gypsum drywall. Party walls between units shall be of fire-resistive construction on both sides, one hour rated, and continue horizontally to the exterior walls and vertically to the underside of the fire-rated roof sheathing.

GENERAL

OI MARCH '23

SNOISIAB

PREPARED

DATE ISSUED: