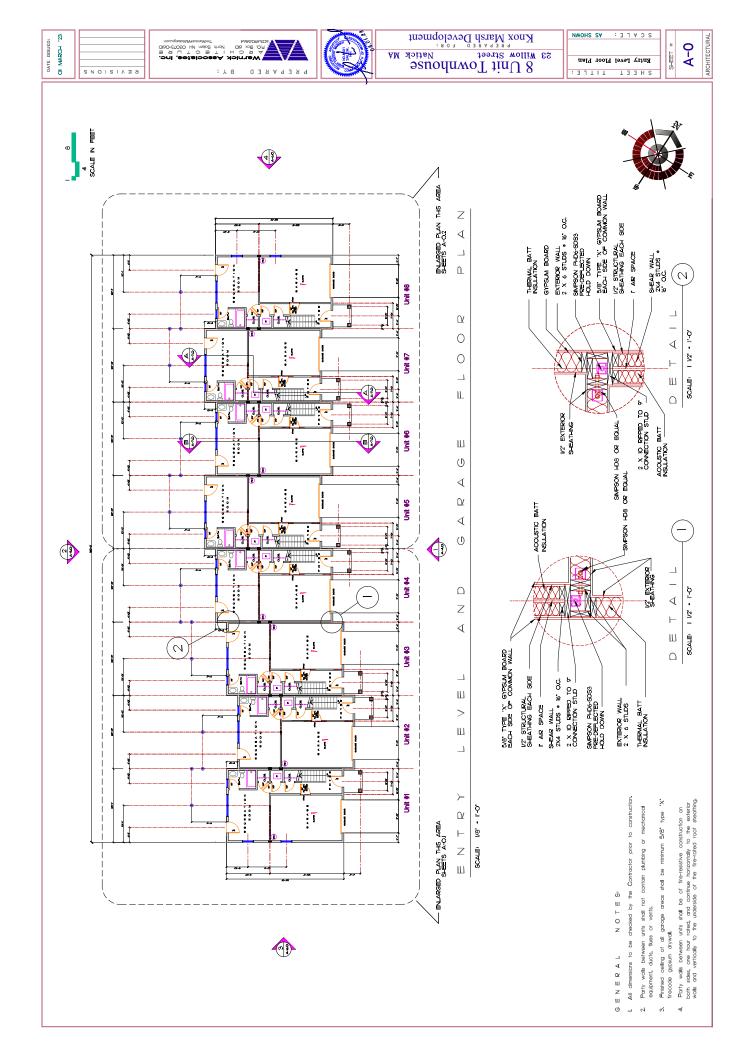

ш >

∢

₽ Gerit

GARAGE DOOR

SOPE

Ш

1/4 - 1'-0"  $\Omega$ Ω

. Z | SOALE:

checked by the Contractor prior to construction.

All dimensions to be GENERAL

N O ⊢ E S

contain plumbing or

Porty walls between units shall not equipment, duots, flues or vents.

Finished celling of all garage areas shall be minimum 5/8" type "X" frecode gypsum drywall.

Party walls between units shall be of fire-resistive construction on both sides, one hour rated, and continue horizontally to the exterior walls and vertically to the underside of the fire-rated roof sheathing.