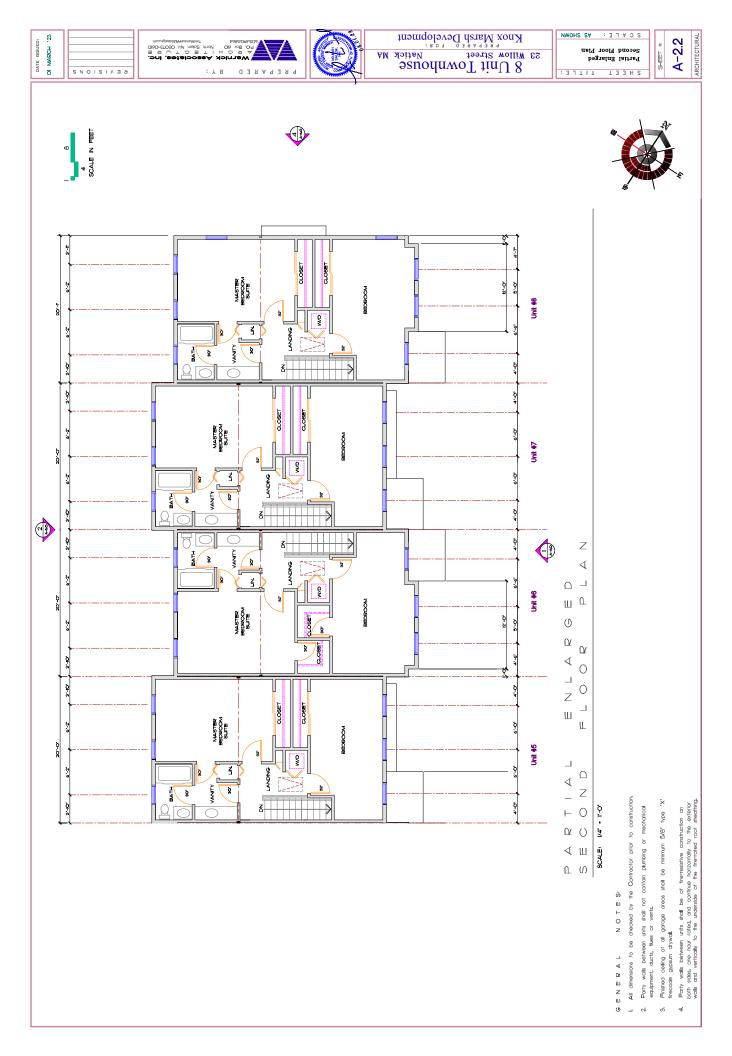

checked by the Contractor prior to construction.

All dimensions to be GENERAL

N O ⊢ E S

contain plumbing or

Porty walls between units shall not equipment, duots, flues or vents.

Finished celling of all garage areas shall be minimum 5/8" type "X" frecode gypsum drywall.

Party walls between units shall be of fire-resistive construction on both sides, one hour rated, and continue horizontally to the exterior walls and vertically to the underside of the fire-rated roof sheathing.