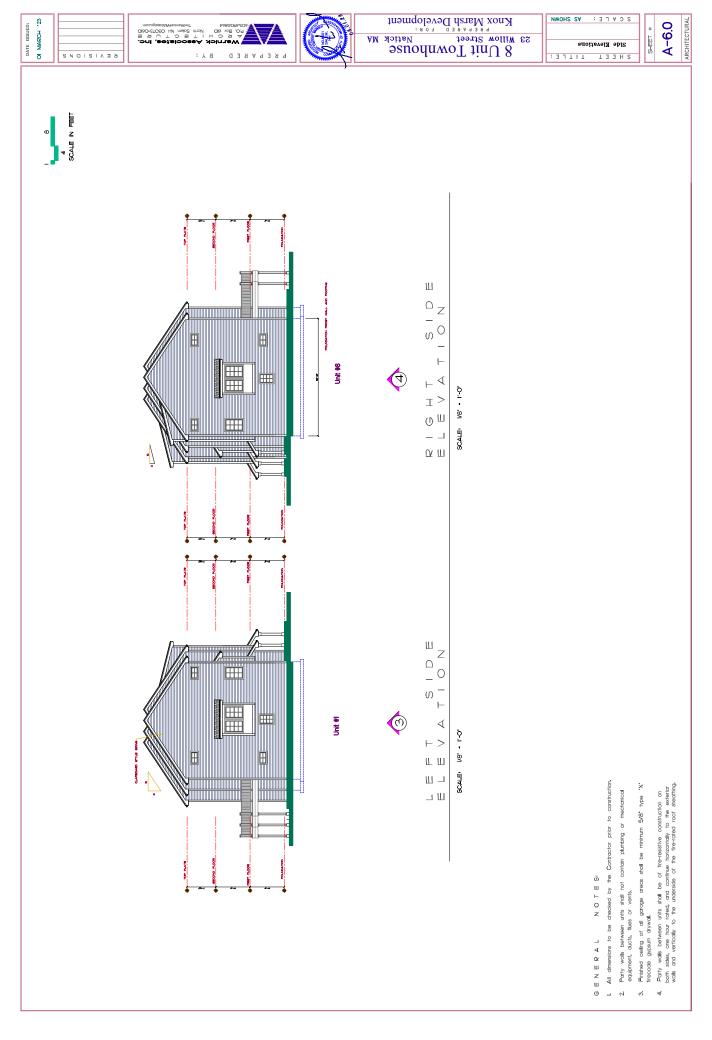

checked by the Contractor prior to construction.

All dimensions to be GENERAL

N O ⊢ E S

contain plumbing or

Porty walls between units shall not equipment, duots, flues or vents.

Finished celling of all garage areas shall be minimum 5/8" type "X" frecode gypsum drywall.

Party walls between units shall be of fire-resistive construction on both sides, one hour rated, and continue horizontally to the exterior walls and vertically to the underside of the fire-rated roof sheathing.