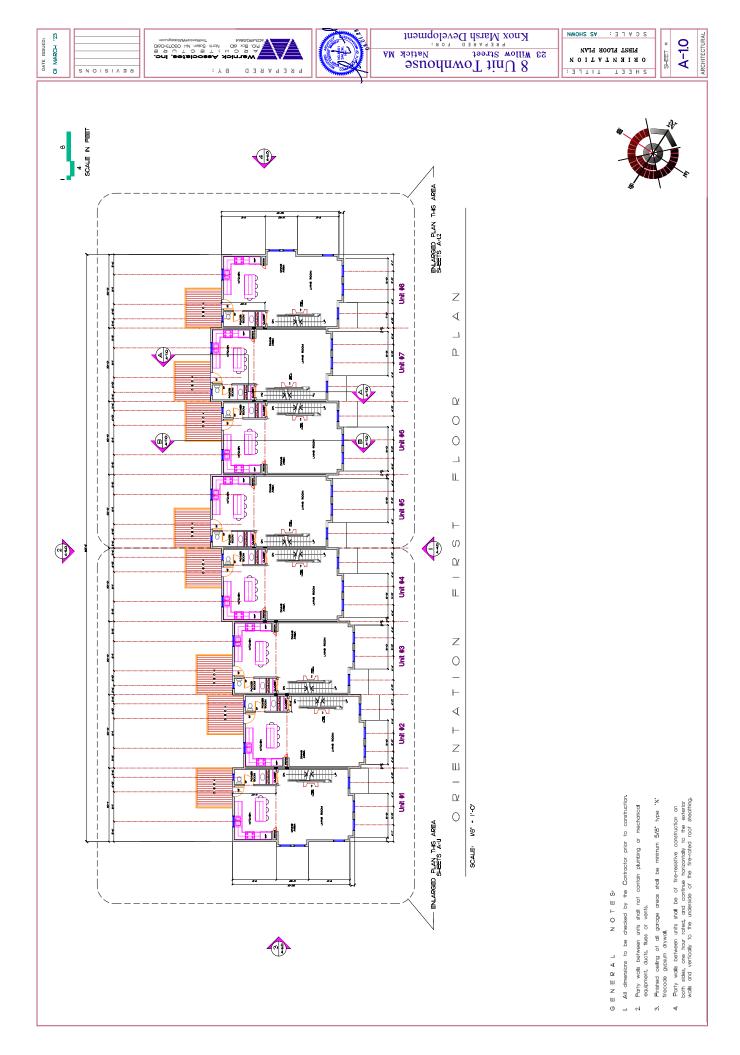

checked by the Contractor prior to construction.

All dimensions to be GENERAL

N O ⊢ E S

contain plumbing or

Porty walls between units shall not equipment, duots, flues or vents.

Finished celling of all garage areas shall be minimum 5/8" type "X" frecode gypsum drywall.

Party walls between units shall be of fire-resistive construction on both sides, one hour rated, and continue horizontally to the exterior walls and vertically to the underside of the fire-rated roof sheathing.