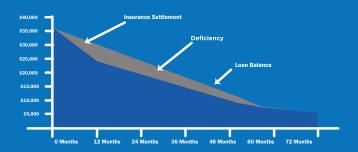

#### **How GAP Works**

Loan Amount = \$36.000

Term = 72 Months

Loss Date = 36 Months

Loan/Lease Payoff at Time of Loss \$18,000 Insurance Settlement \*\*\* \$14,000 Potential Out-of-Pocket Expense (\$4,000)

Out-of-Pocket Expense With GAP Protection

\$0

\*\*\* Actual Cash Value of Vehicle