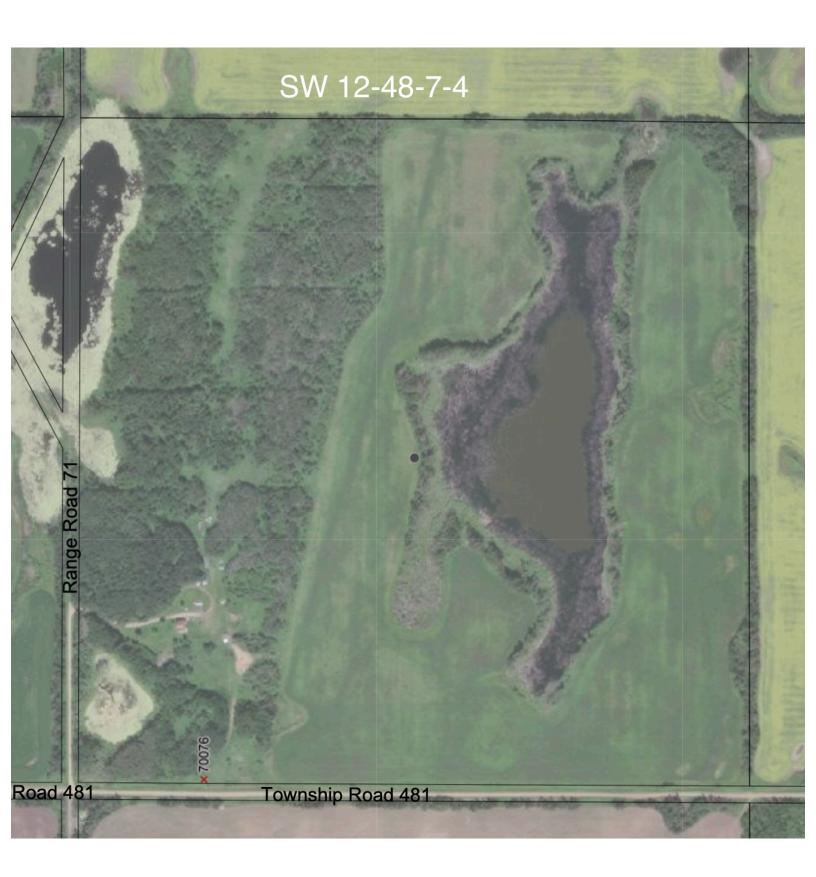

**SW 12-48-7-W4:** ALT 158 titled acres. Soil Final Rating ranges from 14 to 62. CVR profile designates 75 cultivated acres, with the balance pasture. 2023 CVR FAV is \$148,300.

Land is currently seeded to tame forage. There appears to be an opportunity for the incoming owner to clear additional acres for cropping.

2024 property taxes were \$1202.27. Access is from Range Road 71 along the west boundary and Township Road 481 along the south boundary west of Highway 41.

Improvements include 1940 one and a half storey farmhouse, approximately 1600 sq ft with three bedrooms, two bathrooms. Some updates and a unique layout. Mature yardsite. Some outbuildings. Propane heat. Exclude sea container and culvert / storage area.