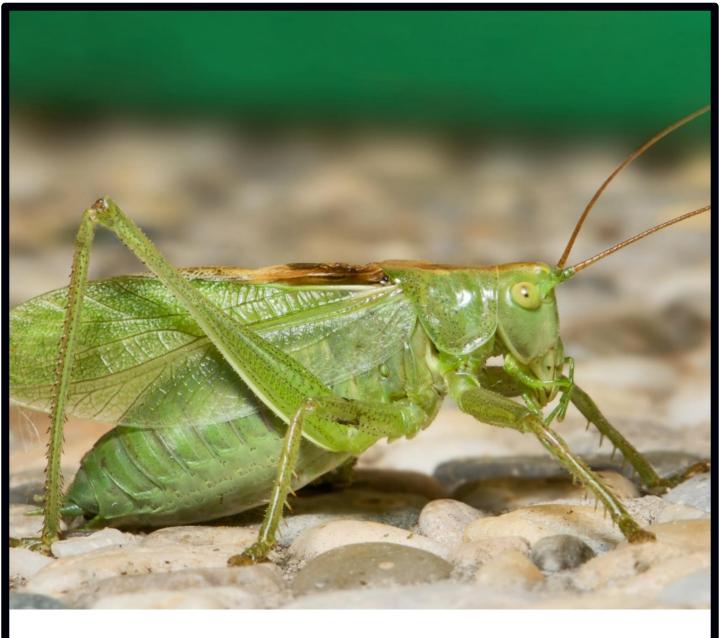

is for inchworm

is for jewel beetle

is for katydid

is for ladybug

is for nest

is for owl butterfly

is for praying mantis

is for queen bee