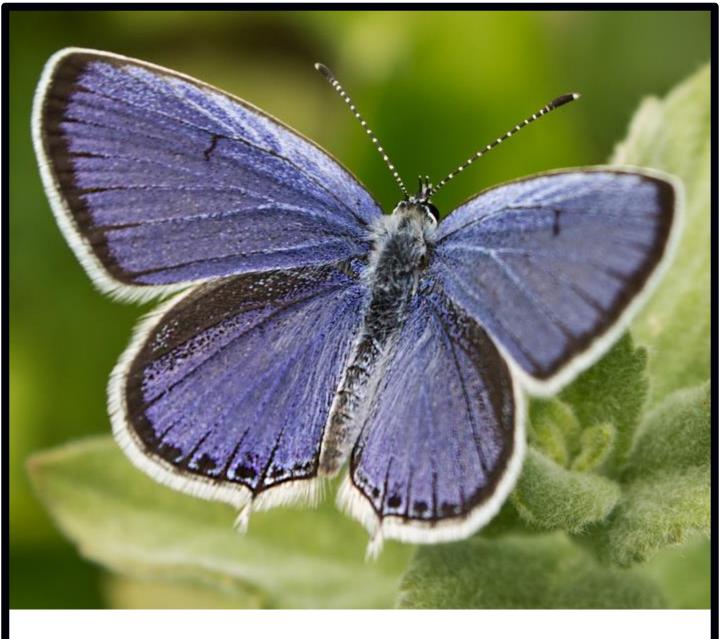

is for rhinoceros beetle

is for snail

is for termites

is for Ulysses Butterfly

is for Viceroy Butterfly

is for Xerces Butterfly

is for yellow jacket

is for the Zebra
Swallowtail
Butterfly