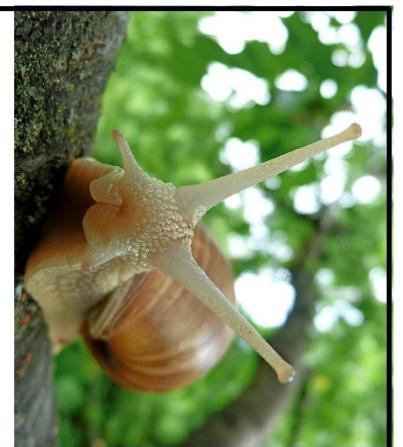

is for rhinoceros beetle

is for snail

is for termites

is for Ulysses Butterfly

is for Viceroy Butterfly

is for Xerces Butterfly

is for yellow jacket

is for the Zebra
Swallowtail
Butterfly