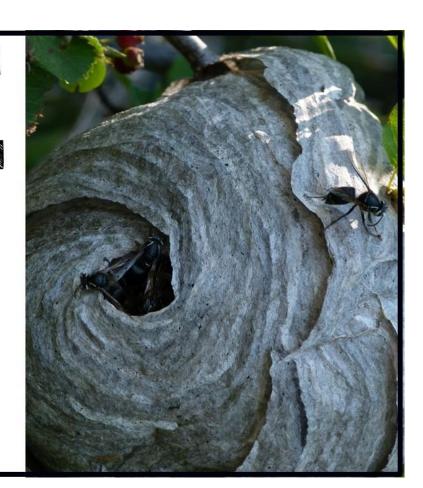

is for inchworm

is for jewel beetle

is for katydid

is for ladybug

is for nest

is for owl butterfly

is for praying mantis

is for queen bee

is for ant

is for eggs

is for fly

is for katydid

is for ladybug

is for nest

is for snail

is for termites