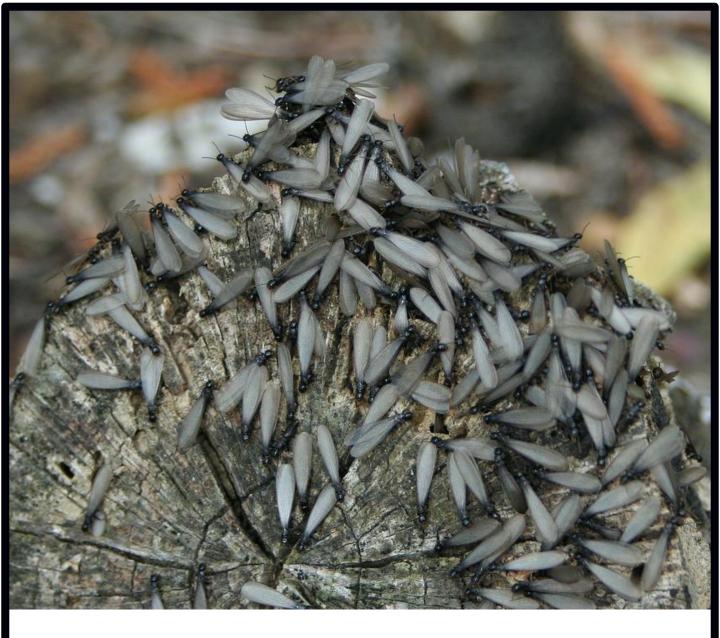

is for rhinoceros beetle

is for snail

is for termites

is for Ulysses Butterfly

is for Viceroy Butterfly

is for Xerces Butterfly

is for yellow jacket

is for the Zebra
Swallowtail
Butterfly

is for ant

is for eggs

is for fly

is for katydid

is for ladybug

is for nest

is for snail

is for termites