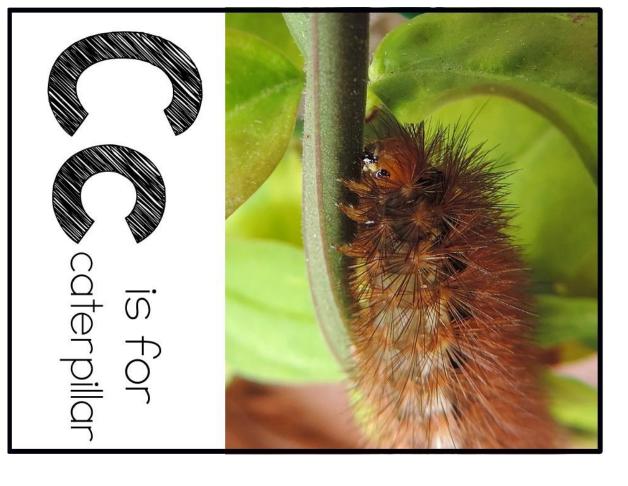

is for ant

is for butterfly

is for caterpillar

is for dragonfly

is for eggs

is for fly

is for grasshopper

is for honey bees

is for ant

is for eggs

is for fly

is for katydid

is for ladybug

is for nest

is for snail

is for termites