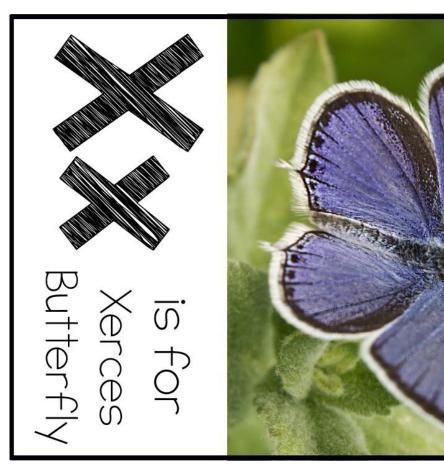

is for rhinoceros beetle

is for snail

is for termites

is for Ulysses Butterfly

is for Viceroy Butterfly

is for Xerces Butterfly

is for yellow jacket

is for the Zebra
Swallowtail
Butterfly