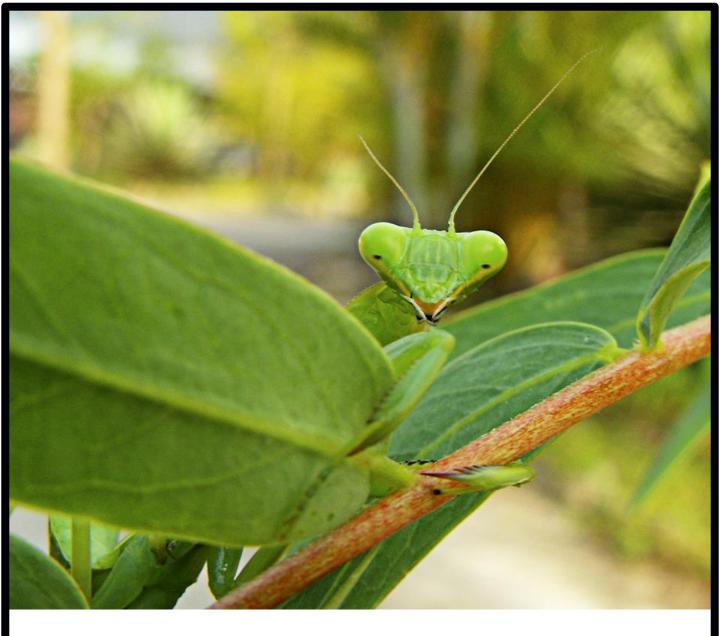

is for inchworm

is for jewel beetle

is for katydid

is for ladybug

is for nest

is for owl butterfly

is for praying mantis

is for queen bee