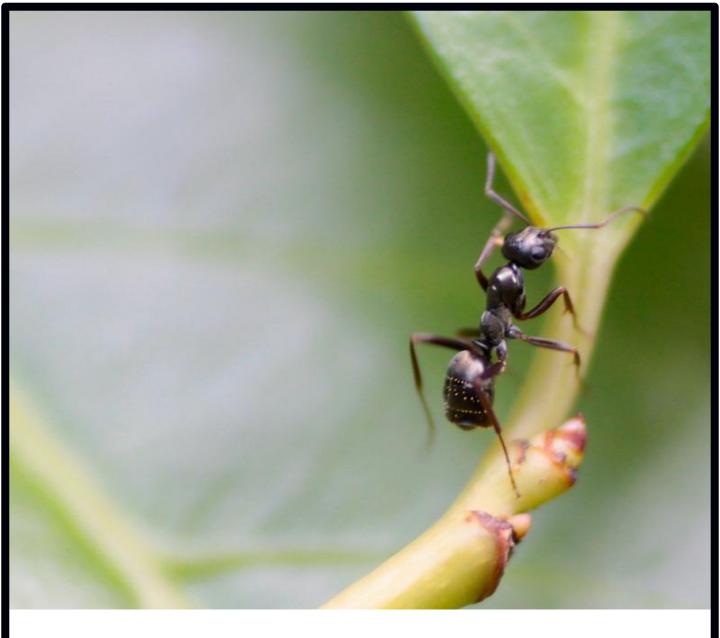

is for ant

is for butterfly

is for caterpillar

is for dragonfly

is for eggs

is for fly

is for grasshopper

is for honey bees

is for ant

is for eggs

is for fly

is for katydid

is for ladybug

is for nest

is for snail

is for termites