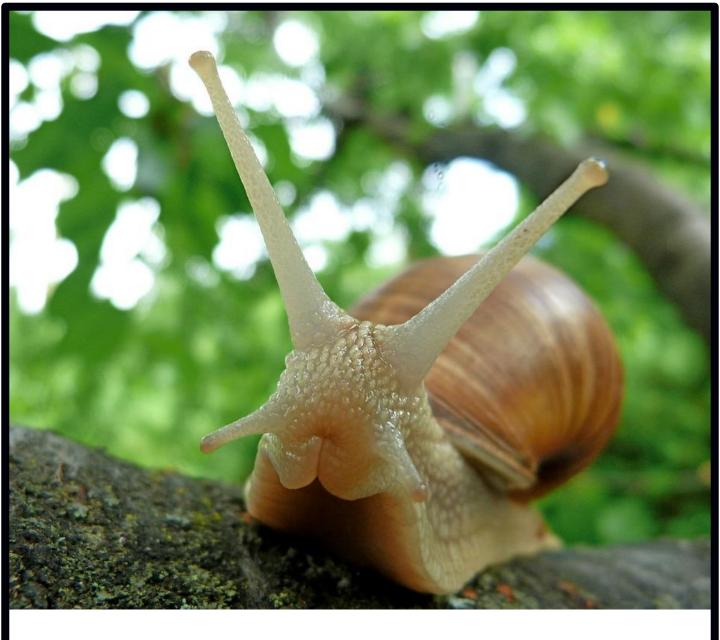

is for rhinoceros beetle

is for snail

is for termites

is for Ulysses Butterfly

is for Viceroy Butterfly

is for Xerces Butterfly

is for yellow jacket

is for the Zebra
Swallowtail
Butterfly