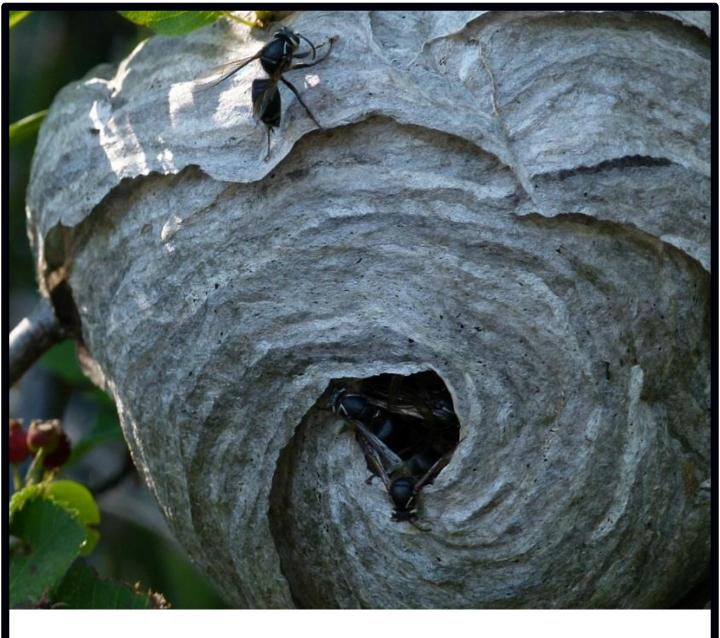

is for inchworm

is for jewel beetle

is for katydid

is for ladybug

is for nest

is for owl butterfly

is for praying mantis

is for queen bee

is for ant

is for eggs

is for fly

is for katydid

is for ladybug

is for nest

is for snail

is for termites