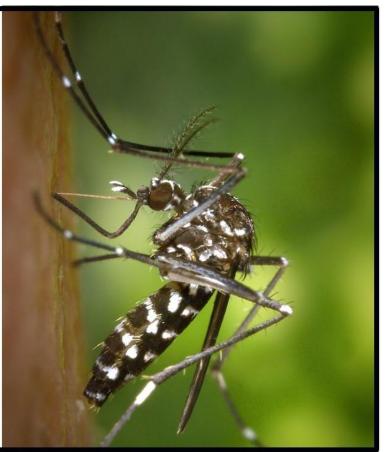

is for inchworm

is for jewel beetle

is for katydid

is for ladybug

is for nest

is for owl butterfly

is for praying mantis

is for queen bee