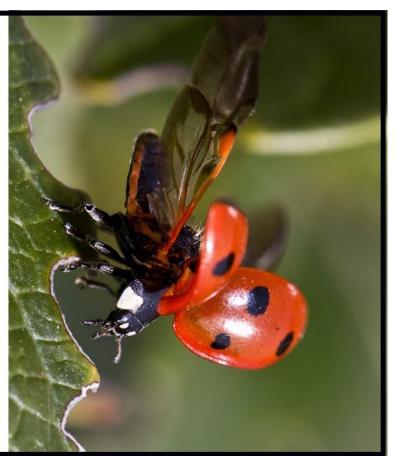

is for inchworm

is for jewel beetle

is for katydid

is for ladybug

is for nest

is for owl butterfly

is for praying mantis

is for queen bee

is for ant

is for eggs

is for fly

is for katydid

is for ladybug

is for nest

is for snail

is for termites