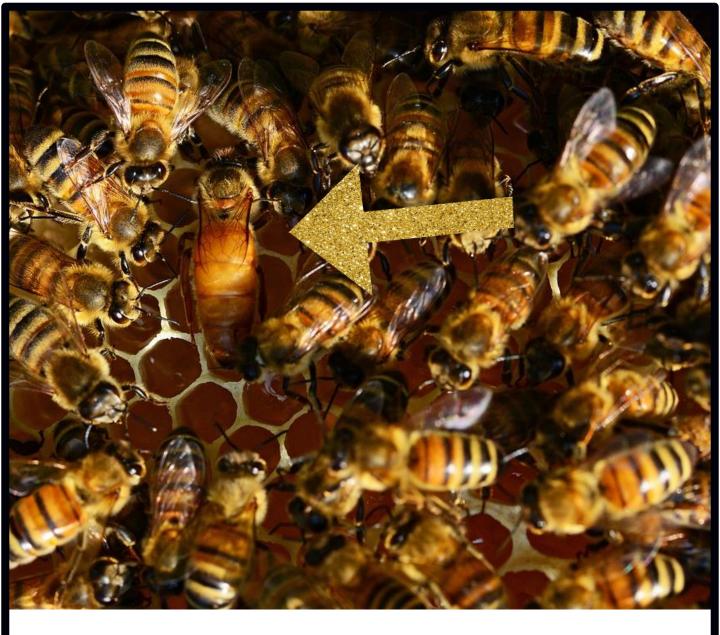

is for inchworm

is for jewel beetle

is for katydid

is for ladybug

is for nest

is for owl butterfly

is for praying mantis

is for queen bee