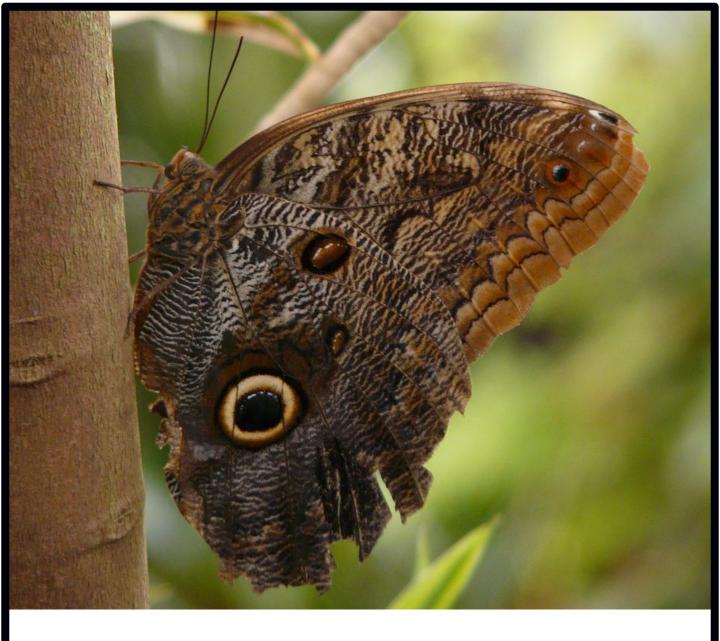

is for inchworm

is for jewel beetle

is for katydid

is for ladybug

is for nest

is for owl butterfly

is for praying mantis

is for queen bee