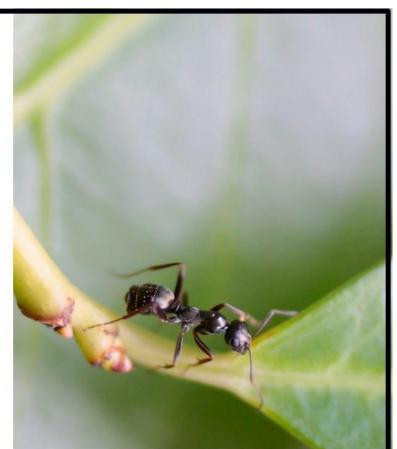

is for ant

is for butterfly

is for caterpillar

is for dragonfly

is for eggs

is for fly

is for grasshopper

is for honey bees

is for ant

is for eggs

is for fly

is for katydid

is for ladybug

is for nest

is for snail

is for termites