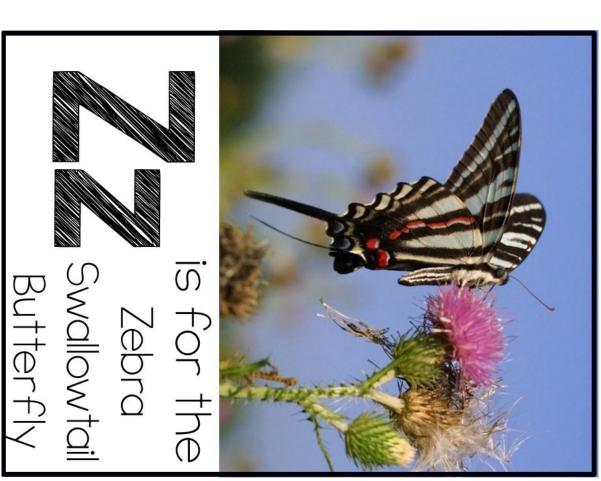

is for rhinoceros beetle

is for snail

is for termites

is for Ulysses Butterfly

is for Viceroy Butterfly

is for Xerces Butterfly

is for yellow jacket

is for the Zebra
Swallowtail
Butterfly