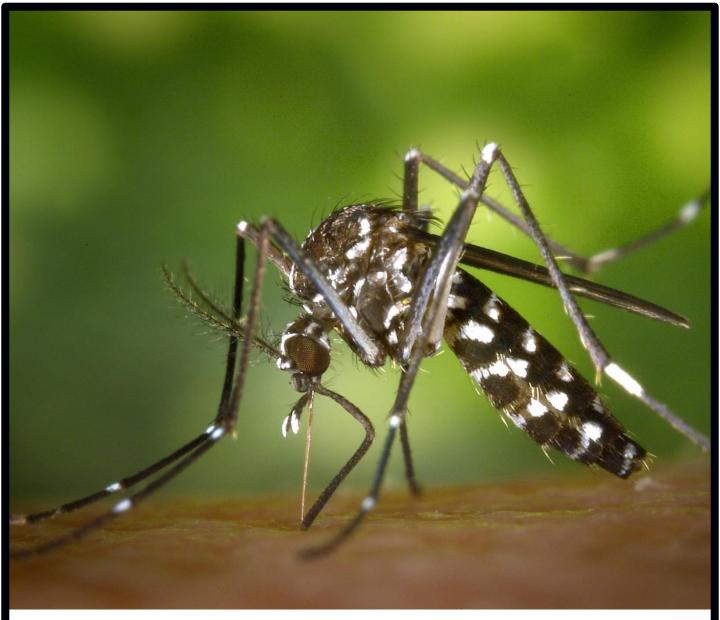

is for ant







is for butterfly







is for caterpillar





is for dragonfly







is for eggs





is for fly





is for grasshopper





is for honey bees





is for inchworm







is for jewel beetle





is for katydid







is for ladybug









is for nest





is for owl butterfly







is for praying mantis





is for queen bee





is for rhinoceros beetle





is for snail





is for termites





is for Ulysses Butterfly





is for Viceroy Butterfly









is for Xerces Butterfly





is for yellow jacket





is for the Zebra
Swallowtail
Butterfly



is for ant













is for eggs





is for fly













is for katydid







is for ladybug









is for nest













is for snail





is for termites





















Check out these great sites where my graphics and fonts are from!