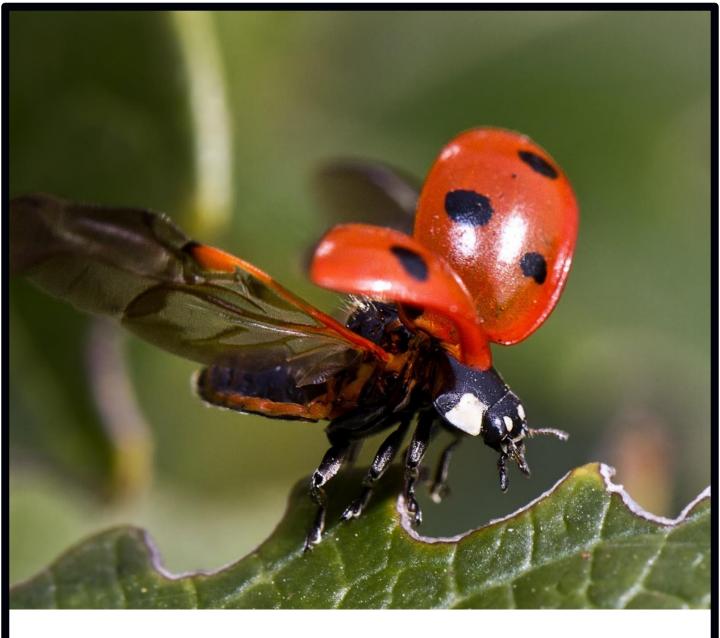

is for inchworm

is for jewel beetle

is for katydid

is for ladybug

is for nest

is for owl butterfly

is for praying mantis

is for queen bee