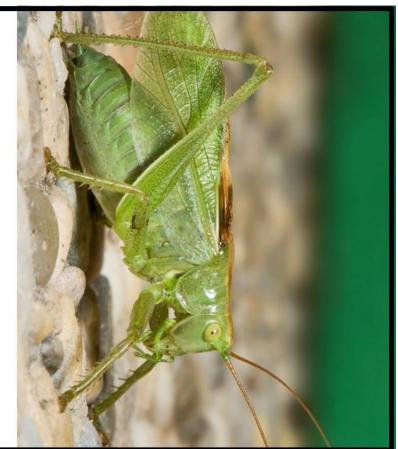

is for inchworm

is for jewel beetle

is for katydid

is for ladybug

is for nest

is for owl butterfly

is for praying mantis

is for queen bee