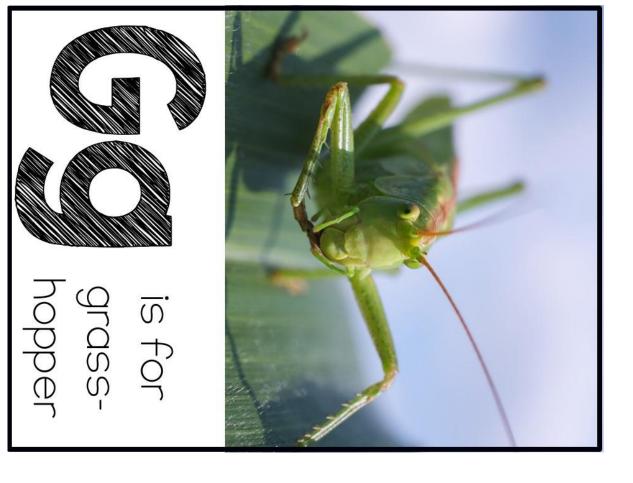

is for ant

is for butterfly

is for caterpillar

is for dragonfly

is for eggs

is for fly

is for grasshopper

is for honey bees