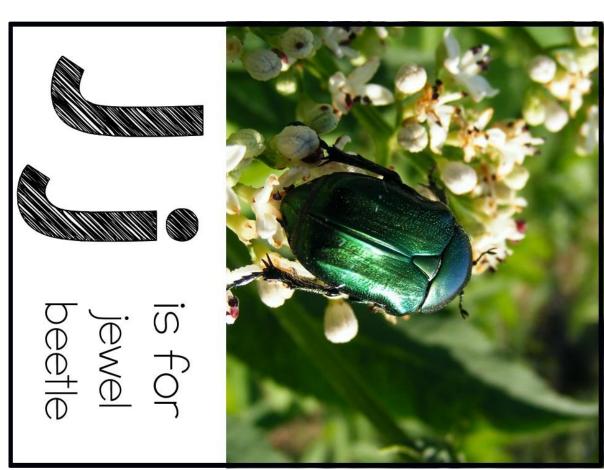

is for inchworm

is for jewel beetle

is for katydid

is for ladybug

is for nest

is for owl butterfly

is for praying mantis

is for queen bee