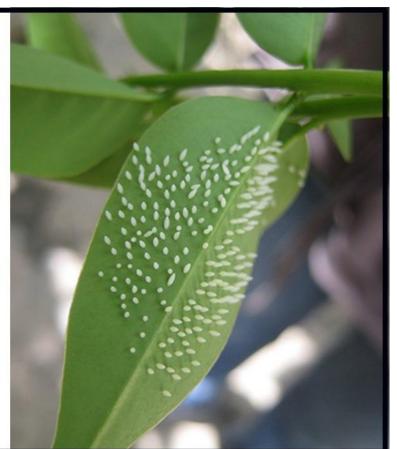

is for ant

is for butterfly

is for caterpillar

is for dragonfly

is for eggs

is for fly

is for grasshopper

is for honey bees