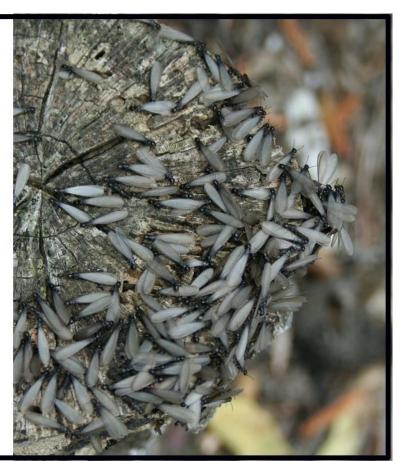

is for rhinoceros beetle

is for snail

is for termites

is for Ulysses Butterfly

is for Viceroy Butterfly

is for Xerces Butterfly

is for yellow jacket

is for the Zebra
Swallowtail
Butterfly

is for ant

is for eggs

is for fly

is for katydid

is for ladybug

is for nest

is for snail

is for termites