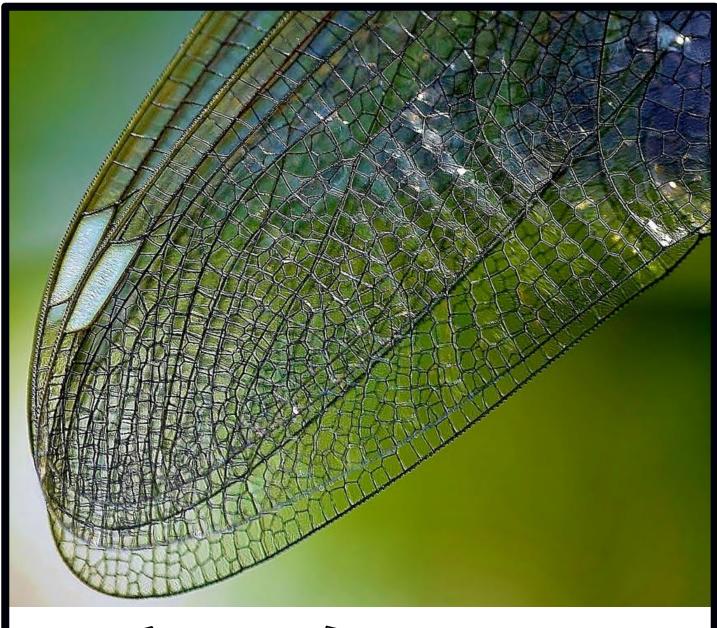

is for inchworm

is for jewel beetle

is for katydid

is for ladybug

is for nest

is for owl butterfly

is for praying mantis

is for queen bee

is for rhinoceros beetle

is for snail

is for termites

is for Ulysses Butterfly

is for Viceroy Butterfly

is for Xerces Butterfly

is for yellow jacket

is for the Zebra
Swallowtail
Butterfly