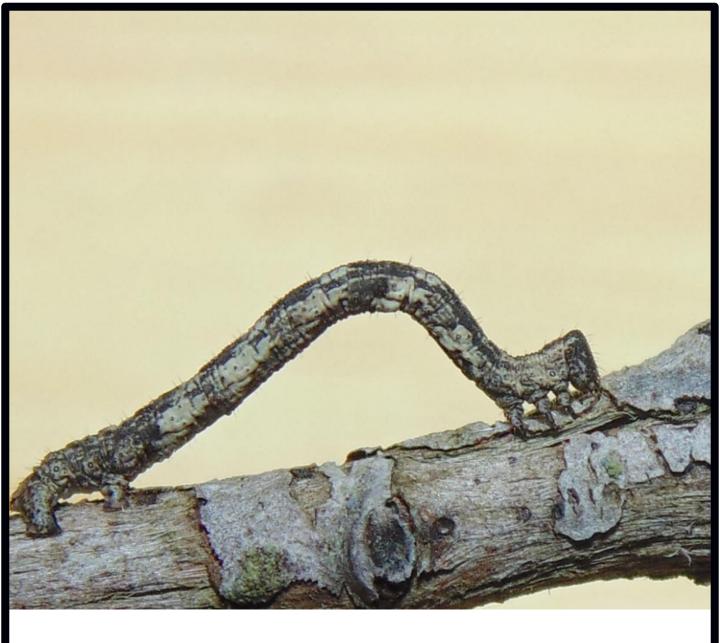

is for inchworm

is for jewel beetle

is for katydid

is for ladybug

is for nest

is for owl butterfly

is for praying mantis

is for queen bee