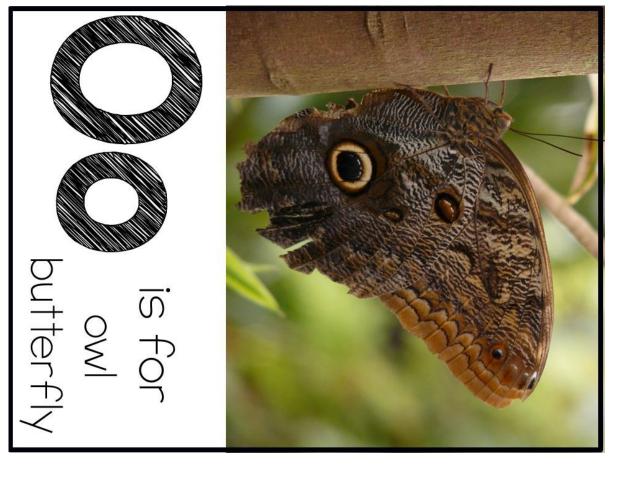

is for inchworm

is for jewel beetle

is for katydid

is for ladybug

is for nest

is for owl butterfly

is for praying mantis

is for queen bee