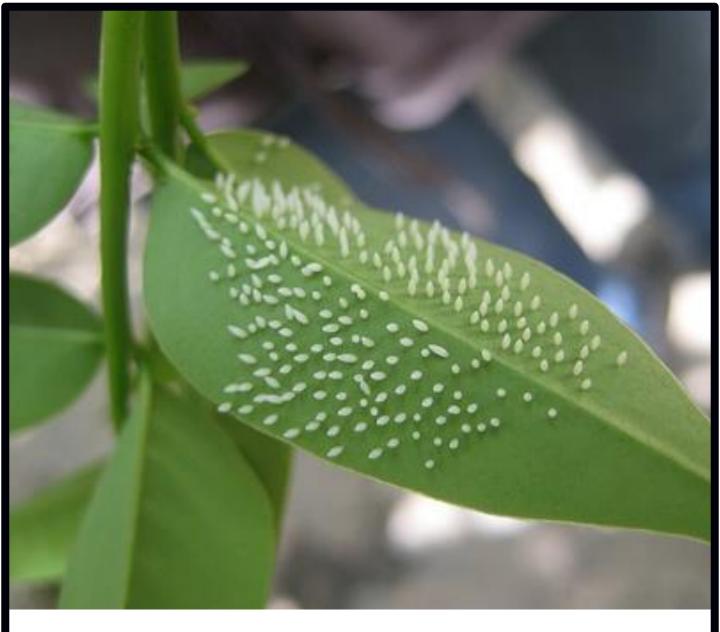

is for ant

is for butterfly

is for caterpillar

is for dragonfly

is for eggs

is for fly

is for grasshopper

is for honey bees