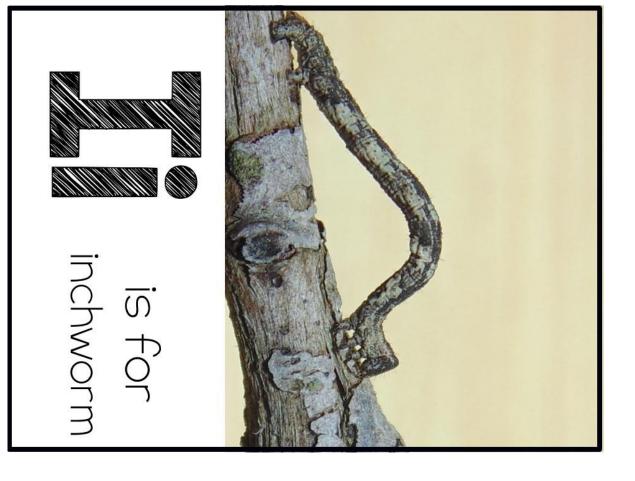

is for inchworm

is for jewel beetle

is for katydid

is for ladybug

is for nest

is for owl butterfly

is for praying mantis

is for queen bee