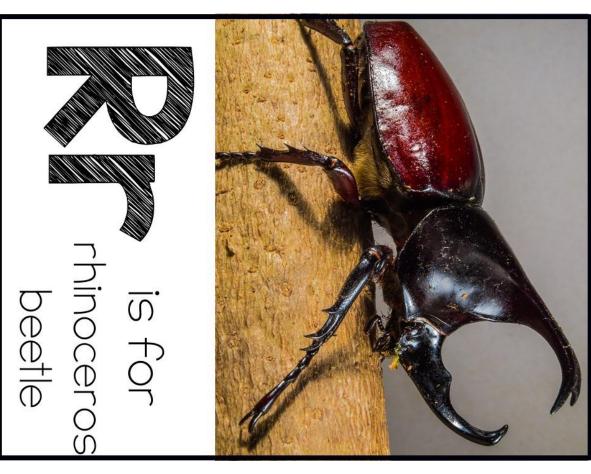

is for rhinoceros beetle

is for snail

is for termites

is for Ulysses Butterfly

is for Viceroy Butterfly

is for Xerces Butterfly

is for yellow jacket

is for the Zebra
Swallowtail
Butterfly