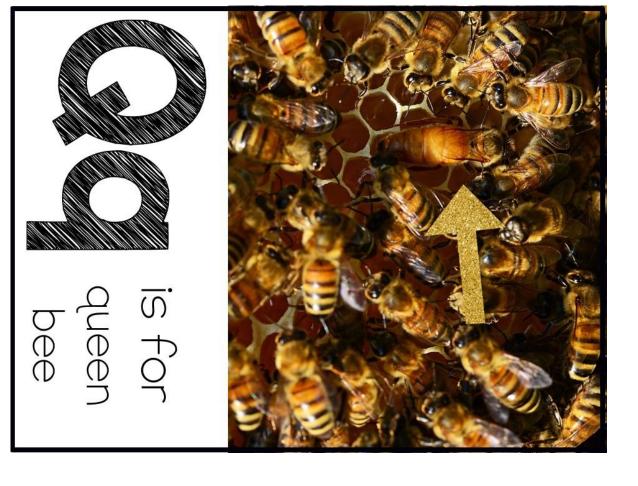

is for inchworm

is for jewel beetle

is for katydid

is for ladybug

is for nest

is for owl butterfly

is for praying mantis

is for queen bee