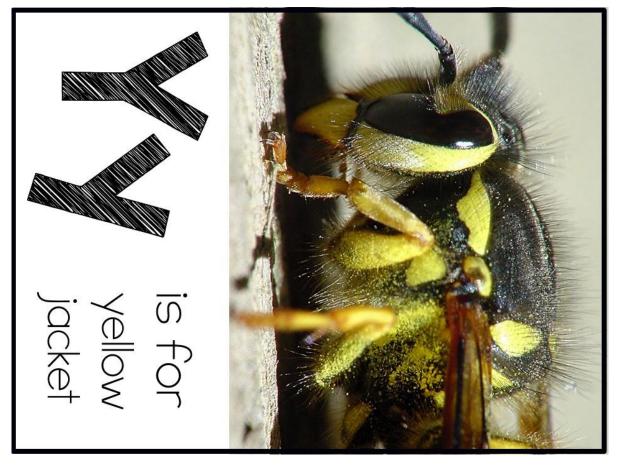

is for rhinoceros beetle

is for snail

is for termites

is for Ulysses Butterfly

is for Viceroy Butterfly

is for Xerces Butterfly

is for yellow jacket

is for the Zebra
Swallowtail
Butterfly