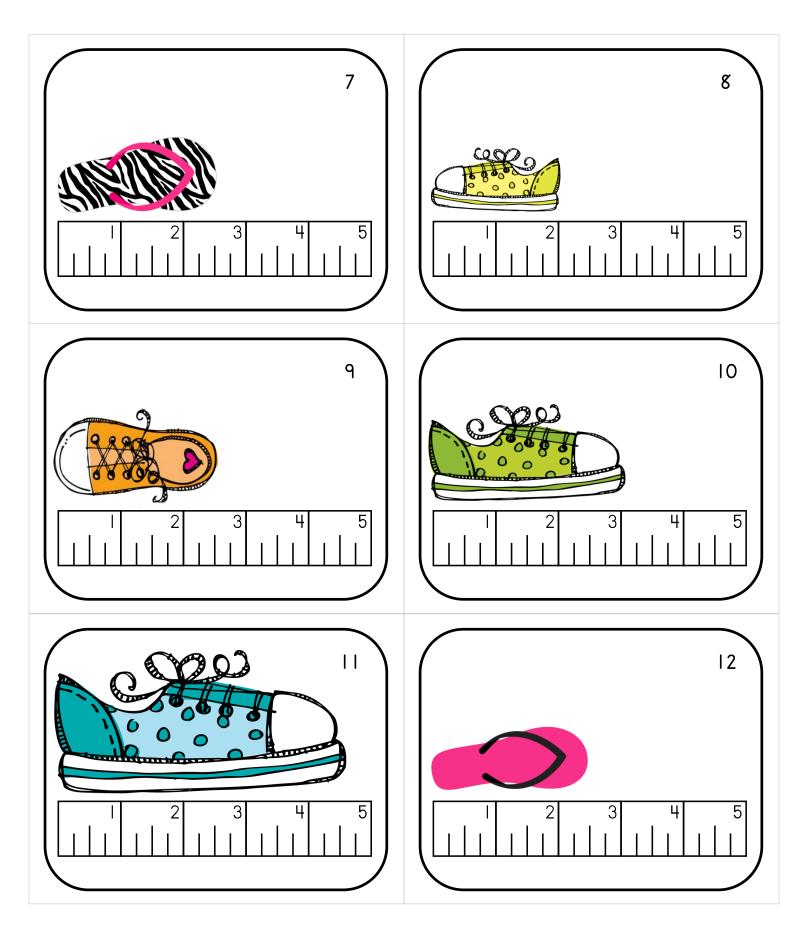

# Measuring to the Nearest Half Inch

Be sure to label your answers.

2. 14.

3. 15.

4. 16.

5. \_\_\_\_\_ 17. \_\_\_\_

6. 18.

7. \_\_\_\_\_ 19. \_\_\_\_

8. 20.

9. \_\_\_\_\_ 21. \_\_\_\_

10. 22.

11. \_\_\_\_\_ 23. \_\_\_\_

12. \_\_\_\_\_ 24. \_\_\_\_

Name \_\_\_\_\_

## Measuring to the Nearest Half Inch

Be sure to label your answers.

- 1. 4 ½ inches 13. 1 ½ inches
- 2. 4 inches  $14. 3 \frac{1}{2}$  inches
- 3. 4 inches  $15. \frac{1}{2}$  inches
- 4. 1½ inches 16. 2½ inches
- 5. 3½ inches 17. 2½ inches
- 6. <u>3 ½ inches</u> 18. <u>4 ½ inches</u>
- 7. 2 ½ inches 19. 3 ½ inches
- 8. <u>2 inches</u> 20. <u>1 ½ inches</u>
- 9. <u>2½ inches</u> 21. <u>3½ inches</u>
- 10. <u>3 inches</u> 22. <u>1 ½ inches</u>
- 11. <u>4 ½ inches</u> 23. <u>2 ½ inches</u>
- 12. <u>2 ½ inches</u> 24. <u>3 inches</u>