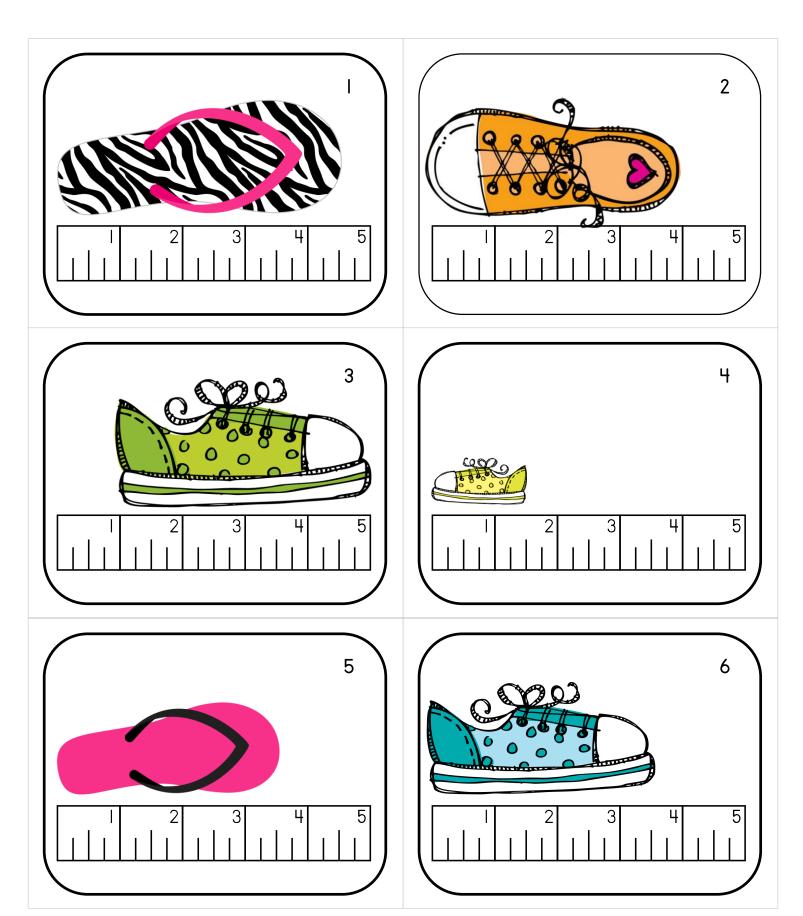

## seacher Notes

This download focuses on measuring to the nearest half inch. To provide an extra challenge, not all of the objects being measured line up with the edge of the ruler.

# Measuring to the Nearest Half Inch

Be sure to label your answers.

2. 14.

3. 15.

4. 16.

5. \_\_\_\_\_ 17. \_\_\_\_

6. 18.

7. \_\_\_\_\_ 19. \_\_\_\_

8. 20.

9. \_\_\_\_\_ 21. \_\_\_\_

10. 22.

11. \_\_\_\_\_ 23. \_\_\_\_

12. \_\_\_\_\_ 24. \_\_\_\_

Name \_\_\_\_\_

## Measuring to the Nearest Half Inch

Be sure to label your answers.

- 1. 4 ½ inches 13. 1 ½ inches
- 2. 4 inches  $14. 3 \frac{1}{2}$  inches
- 3. 4 inches  $15. \frac{1}{2}$  inches
- 4. 1½ inches 16. 2½ inches
- 5. 3½ inches 17. 2½ inches
- 6. <u>3 ½ inches</u> 18. <u>4 ½ inches</u>
- 7. 2 ½ inches 19. 3 ½ inches
- 8. <u>2 inches</u> 20. <u>1 ½ inches</u>
- 9. <u>2½ inches</u> 21. <u>3½ inches</u>
- 10. <u>3 inches</u> 22. <u>1 ½ inches</u>
- 11. <u>4 ½ inches</u> 23. <u>2 ½ inches</u>
- 12. <u>2 ½ inches</u> 24. <u>3 inches</u>