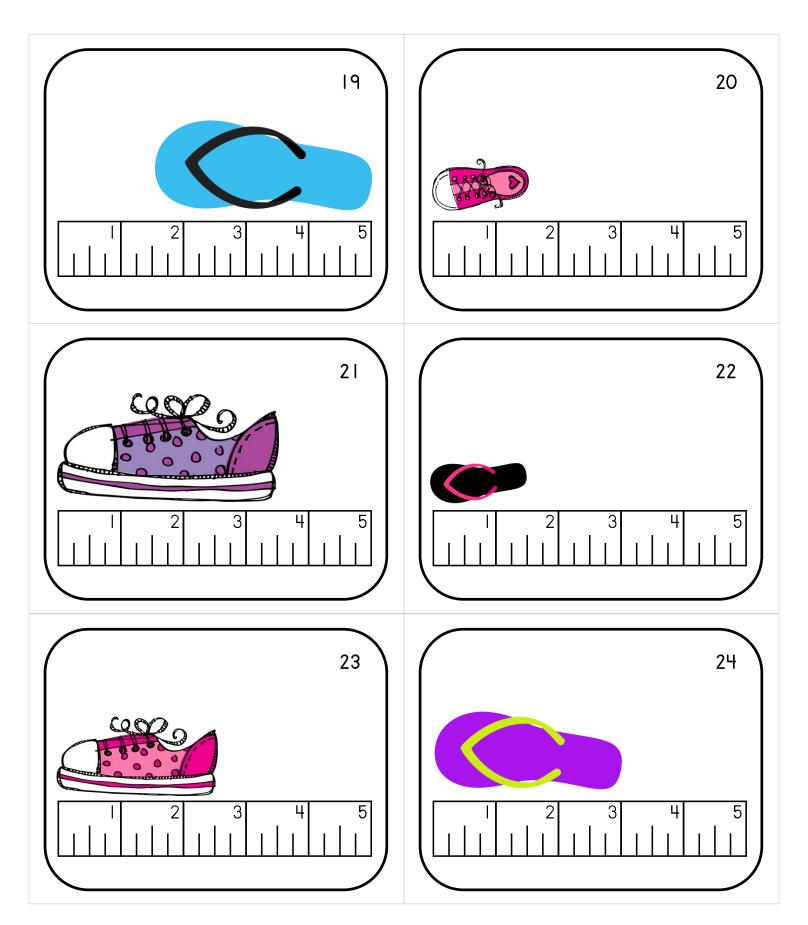

# Measuring to the Nearest Half Inch

Be sure to label your answers.

2. 14.

3. 15.

4. 16.

5. \_\_\_\_\_ 17. \_\_\_\_

6. 18.

7. \_\_\_\_\_ 19. \_\_\_\_

8. 20.

9. \_\_\_\_\_ 21. \_\_\_\_

10. 22.

11. \_\_\_\_\_ 23. \_\_\_\_

12. \_\_\_\_\_ 24. \_\_\_\_

Name \_\_\_\_\_

## Measuring to the Nearest Half Inch

Be sure to label your answers.

- 1. 4 ½ inches 13. 1 ½ inches
- 2. 4 inches  $14. 3 \frac{1}{2}$  inches
- 3. 4 inches  $15. \frac{1}{2}$  inches
- 4. 1½ inches 16. 2½ inches
- 5. 3½ inches 17. 2½ inches
- 6. <u>3 ½ inches</u> 18. <u>4 ½ inches</u>
- 7. 2 ½ inches 19. 3 ½ inches
- 8. <u>2 inches</u> 20. <u>1 ½ inches</u>
- 9. <u>2½ inches</u> 21. <u>3½ inches</u>
- 10. <u>3 inches</u> 22. <u>1 ½ inches</u>
- 11. <u>4 ½ inches</u> 23. <u>2 ½ inches</u>
- 12. <u>2 ½ inches</u> 24. <u>3 inches</u>