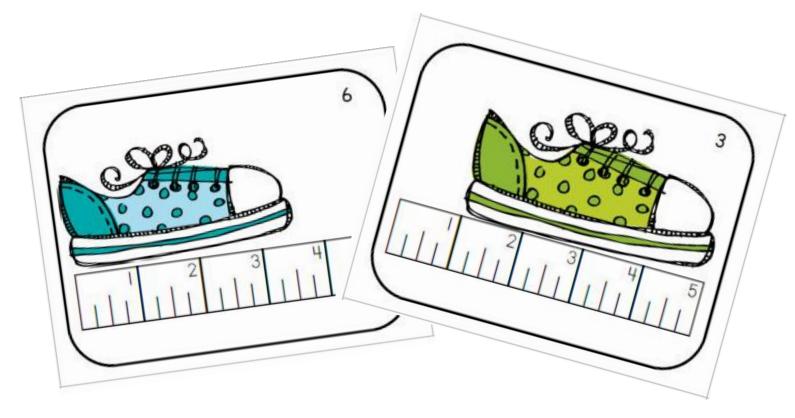

# Measuring to the Nearest Half Inch

Be sure to label your answers.

2. 14.

3. 15.

4. 16.

5. \_\_\_\_\_ 17. \_\_\_\_

6. 18.

7. \_\_\_\_\_ 19. \_\_\_\_

## Measuring to the Nearest Half Inch

Be sure to label your answers.

- 1. 4 ½ inches 13. 1 ½ inches
- 2. 4 inches  $14. 3 \frac{1}{2}$  inches
- 3. 4 inches  $15. \frac{1}{2}$  inches
- 4. 1½ inches 16. 2½ inches
- 5. 3½ inches 17. 2½ inches
- 6. <u>3 ½ inches</u> 18. <u>4 ½ inches</u>
- 7. 2 ½ inches 19. 3 ½ inches
- 8. <u>2 inches</u> 20. <u>1 ½ inches</u>
- 9. <u>2½ inches</u> 21. <u>3½ inches</u>
- 10. <u>3 inches</u> 22. <u>1 ½ inches</u>
- 11. <u>4 ½ inches</u> 23. <u>2 ½ inches</u>
- 12. <u>2 ½ inches</u> 24. <u>3 inches</u>