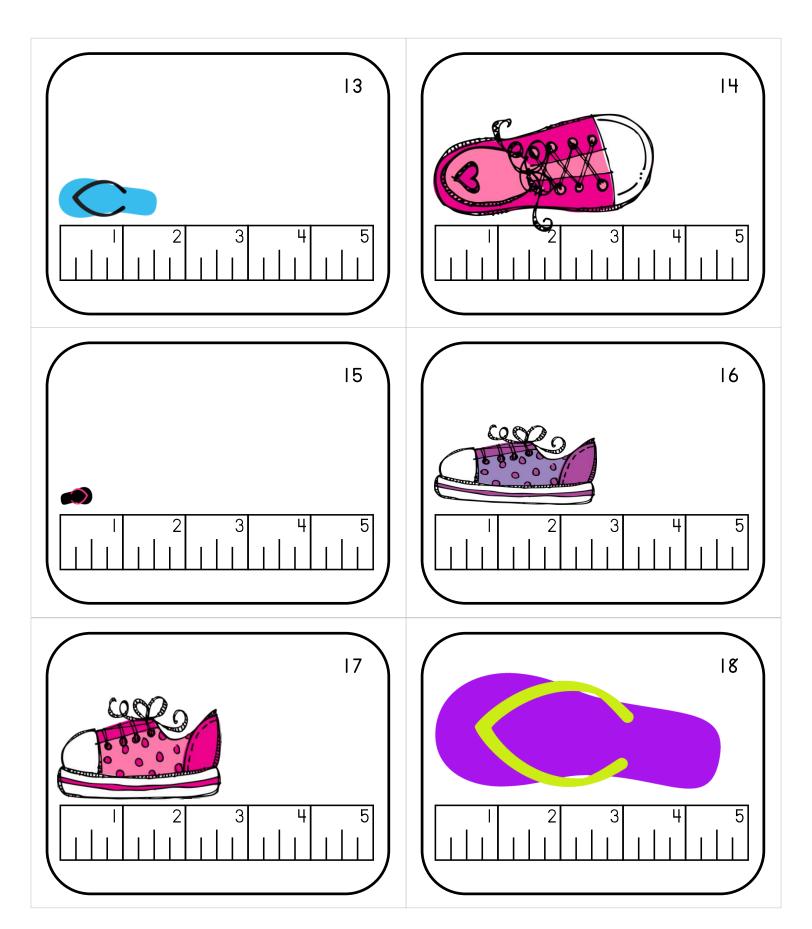

# Measuring to the Nearest Half Inch

Be sure to label your answers.

2. 14.

3. 15.

4. 16.

5. \_\_\_\_\_ 17. \_\_\_\_

6. 18.

7. \_\_\_\_\_ 19. \_\_\_\_

8. 20.

9. \_\_\_\_\_ 21. \_\_\_\_

10. 22.

11. \_\_\_\_\_ 23. \_\_\_\_

12. \_\_\_\_\_ 24. \_\_\_\_

Name \_\_\_\_\_

## Measuring to the Nearest Half Inch

Be sure to label your answers.

- 1. 4 ½ inches 13. 1 ½ inches
- 2. 4 inches  $14. 3 \frac{1}{2}$  inches
- 3. 4 inches  $15. \frac{1}{2}$  inches
- 4. 1½ inches 16. 2½ inches
- 5. 3½ inches 17. 2½ inches
- 6. <u>3 ½ inches</u> 18. <u>4 ½ inches</u>
- 7. 2 ½ inches 19. 3 ½ inches
- 8. <u>2 inches</u> 20. <u>1 ½ inches</u>
- 9. <u>2½ inches</u> 21. <u>3½ inches</u>
- 10. <u>3 inches</u> 22. <u>1 ½ inches</u>
- 11. <u>4 ½ inches</u> 23. <u>2 ½ inches</u>
- 12. <u>2 ½ inches</u> 24. <u>3 inches</u>