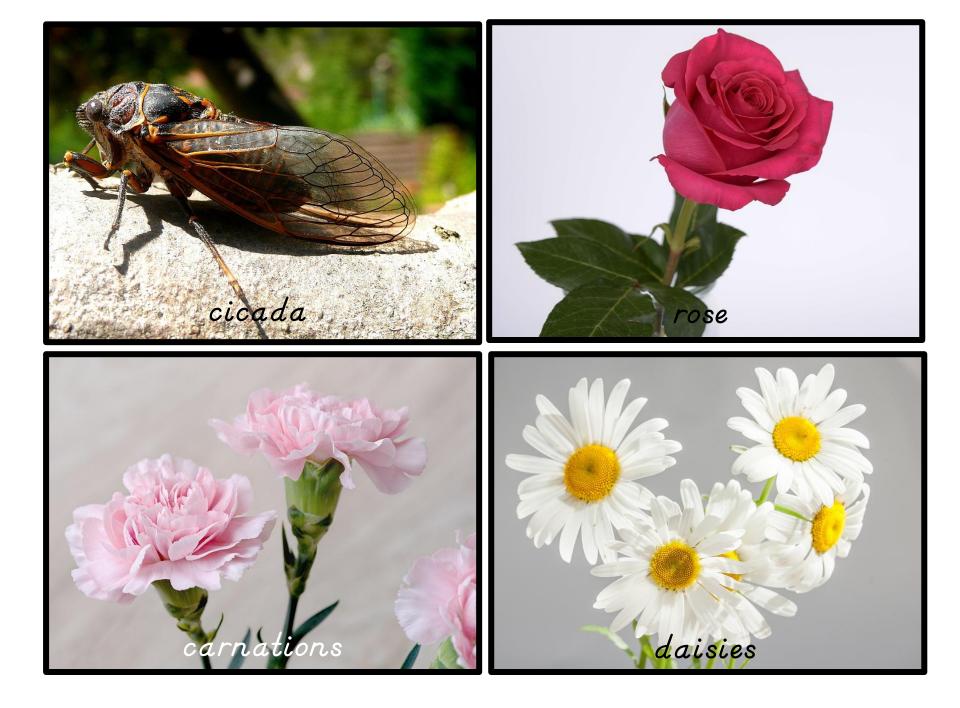

# Insect versus flowers sorting

## TOT LABS BY WELCOME TO MOMMYHOOD





### Copyright:

- This printable is intended for individual use only.
  Additional licenses may be purchased for multiple classrooms.
- Do not sell or alter any aspect of this printable set
- For more information contact Yuliya, the author at: totlabs@welcometomommyhood.com

For more printables, please visit Welcome to Mommyhood & Shop Welcome to Mommyhood





ground beetle

























# Stay in touch!

**Don't miss out!** Be sure to follow us on social media and stay up to date with the Welcome to Mommyhood blog, where we also share free products, parenting advice, and tons more ideas for hands on learning for babies, toddlers, preschoolers and older children!

If you sign up for the <u>Welcome to Mommyhood newsletter</u>, you will have **exclusive** access to discount codes, freebies, and will be the first to know about new products.

> <u>Welcome to Mommyhood Blog</u> <u>Welcome to Mommyhood newsletter</u> <u>Facebook</u> <u>Pinterest</u>

# More awesome products

#### Click on the images or text below to learn more



#### Life cycle bundles



Animals & their tracks



### Animals that hibernate



### Sequencing cards