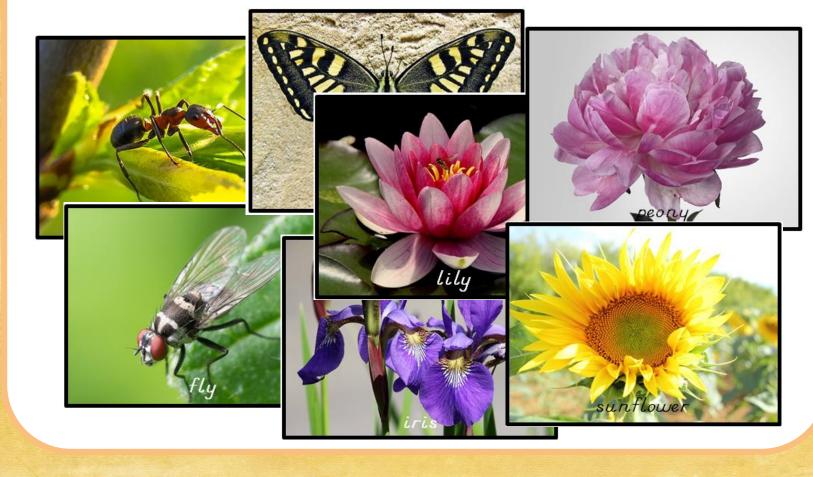

# Insect versus flowers sorting

## TOT LABS BY WELCOME TO MOMMYHOOD





### Copyright:

- This printable is intended for individual use only.
  Additional licenses may be purchased for multiple classrooms.
- Do not sell or alter any aspect of this printable set
- For more information contact Yuliya, the author at: totlabs@welcometomommyhood.com

For more printables, please visit Welcome to Mommyhood & Shop Welcome to Mommyhood





ground beetle

























# Stay in touch!

**Don't miss out!** Be sure to follow us on social media and stay up to date with the Welcome to Mommyhood blog, where we also share free products, parenting advice, and tons more ideas for hands on learning for babies, toddlers, preschoolers and older children!

If you sign up for the <u>Welcome to Mommyhood newsletter</u>, you will have **exclusive** access to discount c