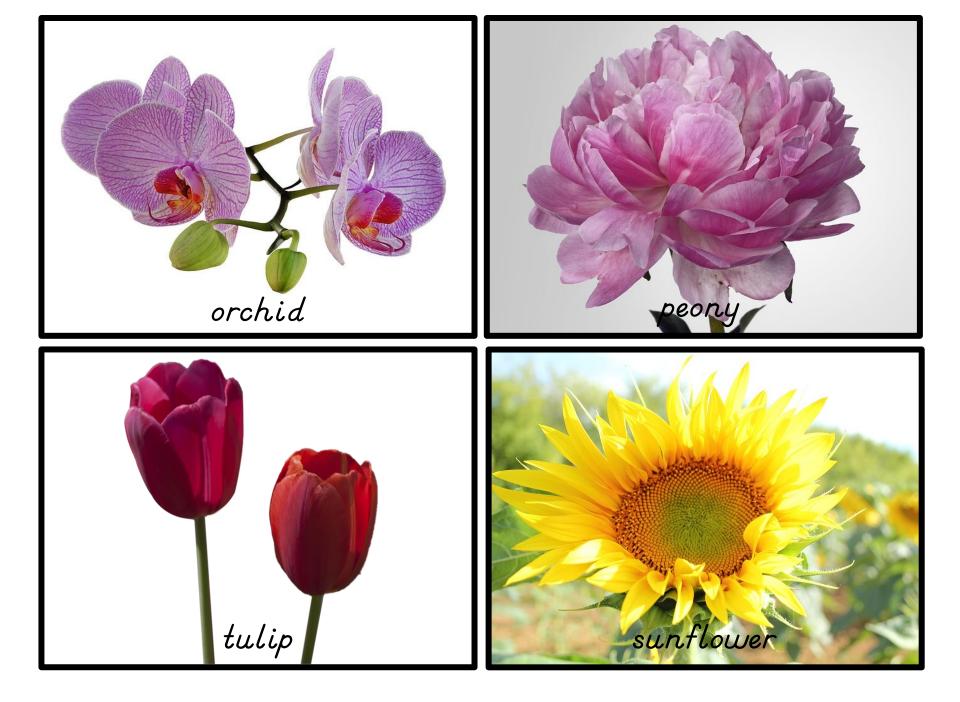

# Insect versus flowers sorting

## TOT LABS BY WELCOME TO MOMMYHOOD





### Copyright:

- This printable is intended for individual use only.
  Additional licenses may be purchased for multiple classrooms.
- Do not sell or alter any aspect of this printable set
- For more information contact Yuliya, the author at: totlabs@welcometomommyhood.com

For more printables, please visit Welcome to Mommyhood & Shop Welcome to Mommyhood





ground beetle

























# Stay in touch!

**Don't miss out!** Be sure to follow us on social media and stay up to date with the Welcome to Mommyhood blog, where we also share free products, parenting advice, and tons more ideas for hands on learning for babies, toddlers, preschoolers and older children!

If you sign up for the <u>Welcome to Mommyhood newsletter</u>, you will have **exclusive** access to discount codes, freebies, and will be the first to know about new products.

> <u>Welcome to Mommyhood Blog</u> <u>Welcome to Mommyhood newsletter</u> <u>Facebook</u> <u>Pinterest</u>

# More awesome products

#### Click on the images or text below to learn more



#### Life cycle bundles



Animals & their tracks



### Animals that hibernate



### Sequencing cards