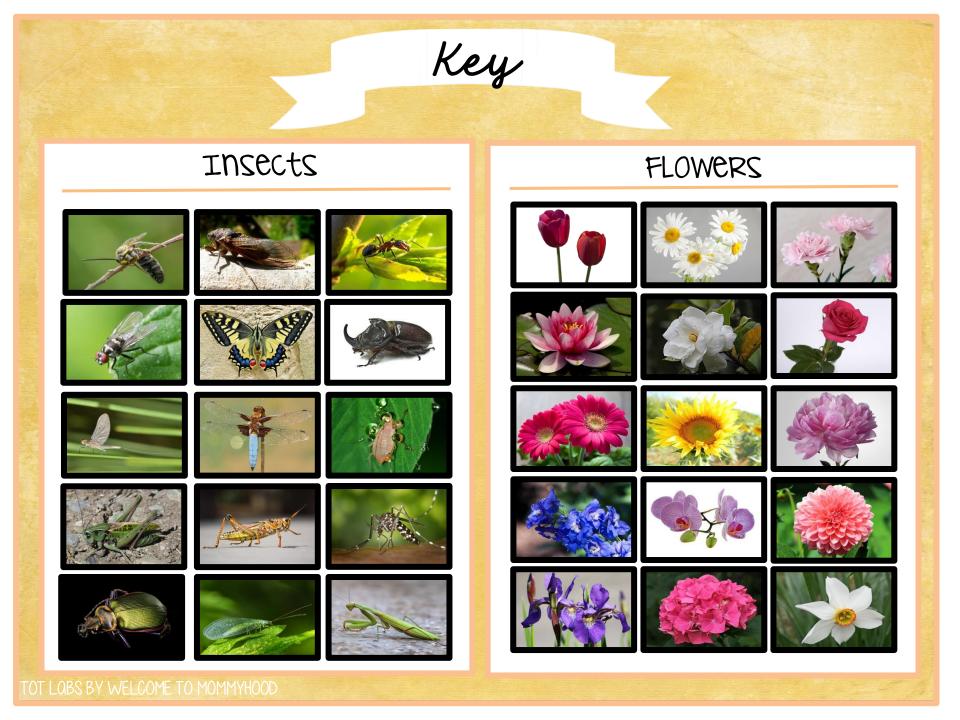

# Insect versus flowers sorting

## TOT LABS BY WELCOME TO MOMMYHOOD





### Copyright:

- This printable is intended for individual use only.
  Additional licenses may be purchased for multiple classrooms.
- Do not sell or alter any aspect of this printable set
- For more information contact Yuliya, the author at: totlabs@welcometomommyhood.com

For more printables, please visit Welcome to Mommyhood & Shop Welcome to Mommyhood





ground beetle

























# Stay in touch!

**Don't miss out!** Be sure to follow us on social media and stay up to date with the Welcome to Mommyhood blog, where we also share free products, parenting advice, and tons more ideas for hands on learning for babies, toddlers, preschoolers and older children!

If you sign up for the <u>Welcome to Mommyhood newsletter</u>, you will have **exclusive** access to discount codes, freebies, and will be the first to know about new products.

> <u>Welcome to Mommyhood Blog</u> <u>Welcome to Mommyhood newsletter</u> <u>Facebook</u> <u>Pinterest</u>

# More awesome products

#### Click on the images or text below to learn more



#### Life cycle bundles



Animals & their tracks



### Animals that hibernate



### Sequencing cards