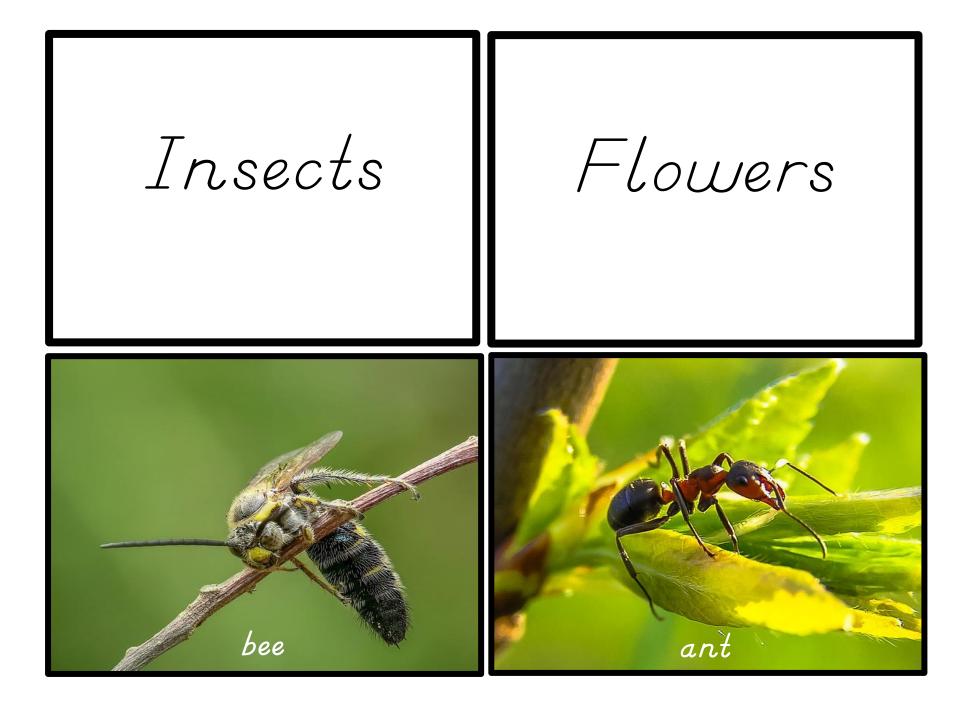

# Insect versus flowers sorting

## TOT LABS BY WELCOME TO MOMMYHOOD





### Copyright:

- This printable is intended for individual use only.
  Additional licenses may be purchased for multiple classrooms.
- Do not sell or alter any aspect of this printable set
- For more information contact Yuliya, the author at: totlabs@welcometomommyhood.com

For more printables, please visit Welcome to Mommyhood & Shop Welcome to Mommyhood





ground beetle

























# Stay in touch!

**Don't miss out!** Be sure to follow us on social media and stay up to date with the Welcome to Mommyhood blog, where we also share free products, parenting advice, and tons more ideas for hands on learning for babies, toddlers, preschoolers and older children!

If you sign up for the <u>Welcome to Mommyhood newsletter</u>, you will have **exclusive** access to discount codes, freebies, and will be the first to know about new products.

> <u>Welcome to Mommyhood Blog</u> <u>Welcome to Mommyhood newsletter</u> <u>Facebook</u> <u>Pinterest</u>

# More awesome products

#### Click on the images or text below to learn more



#### Life cycle bundles



Animals & their tracks



### Animals that hibernate



### Sequencing cards