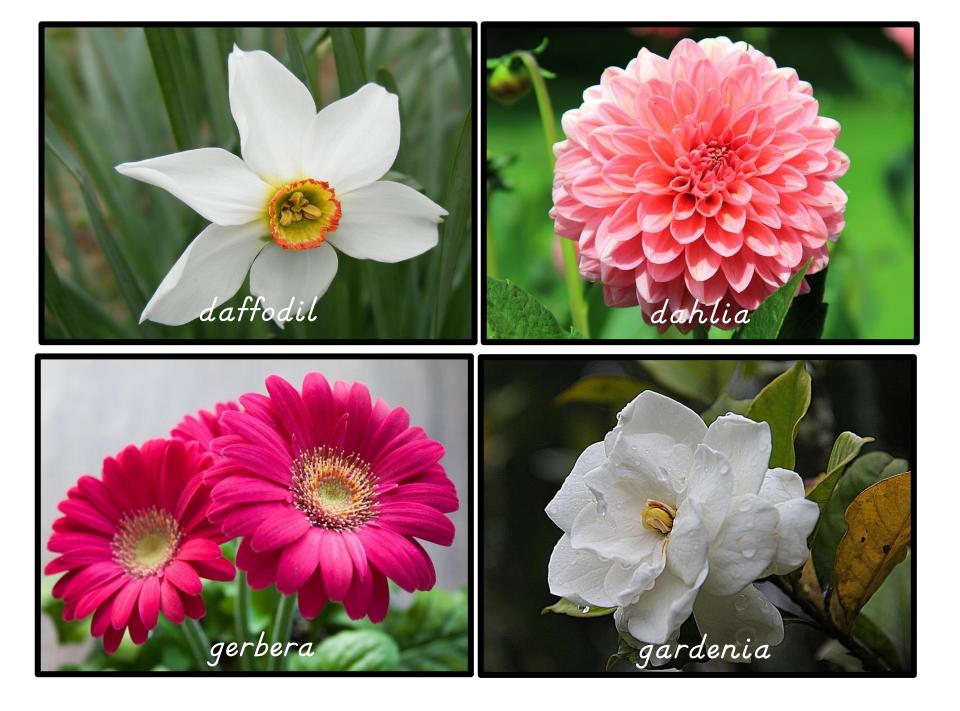

# Insect versus flowers sorting

## TOT LABS BY WELCOME TO MOMMYHOOD





### Copyright:

- This printable is intended for individual use only.
  Additional licenses may be purchased for multiple classrooms.
- Do not sell or alter any aspect of this printable set
- For more information contact Yuliya, the author at: totlabs@welcometomommyhood.com

For more printables, please visit Welcome to Mommyhood & Shop Welcome to Mommyhood





ground beetle

























# Stay in touch!

**Don't miss out!** Be sure to follow us on social media and stay up to date with the Welcome to Mommyhood blog, where we also share free products, parenting advice, and tons more ideas for hands on learning for babies, toddlers, preschoolers and older children!

If you sign up for the <u>Welcome to Mommyhood newsletter</u>, you will have **exclusive** access to discount codes, freebies, and will be the first to know about new products.

> <u>Welcome to Mommyhood Blog</u> <u>Welcome to Mommyhood newsletter</u> <u>Facebook</u> <u>Pinterest</u>

# More awesome products

#### Click on the images or text below to learn more



#### Life cycle bundles



Animals & their tracks



### Animals that hibernate



### Sequencing cards