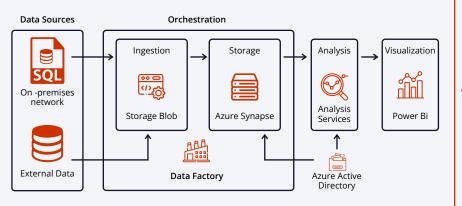

ence, best practices, and client needs
- Our **Cloud Foundation** Reference Architectures combines modern, "serverless" cloud technologies and best practices to establish the key elements of a modern BI/DW platform



## **BI CLOUD MIGRATION APPROACH**

The BI Cloud Migration approach will help drive alignment on future vision and architecture, identify data needs, assess current capabilities, and chose a modern data warehouse platform



Clear, agreement on vision for cloud-based data-enabled processes, analytics and capabilities Understanding of current data environment (data, processes, organization) Agreement on modern data warehouse platform, automation and tools for DW Roadmap of actions and recommendations for implementation and ongoing support

## **BI/DW Reference Architecture**



# Accessibility

Increase utilization of data by making data available and accessible where and when business users need it

Quality

Robust data integration framework to quickly and consistently validate data and handle potential data errors.



#### Innovate on new business opportunities through a flexible and scalable data infrastructure



Reducing data-related efforts through tool modernization and increased automation

## **Cloud Migration Scope & Deliverables**

## **BI CLOUD MIGRATION**

### **KEY DELIVERABLES**

Current State Assessment

Future State Vision and Alignment

Cloud Modern Data Architecture

Strategic Cloud Migration Roadmap

Establish Power BI Service

5 Power BI Reports and Dashboards (POC)

8-10 Weeks