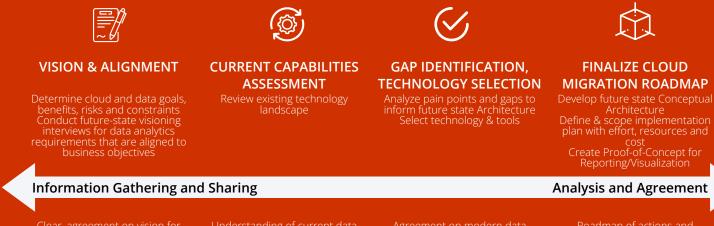

## **BI CLOUD MIGRATION APPROACH**

The BI Cloud Migration approach will help drive alignment on future vision and architecture, identify data needs, assess current capabilities, and chose a modern data warehouse platform

Clear, agreement on vision for cloud-based data-enabled processes, analytics and capabilities Understanding of current data environment (data, processes, organization) Agreement on modern data warehouse platform, automation and tools for DW Roadmap of actions and recommendations for implementation and ongoing support