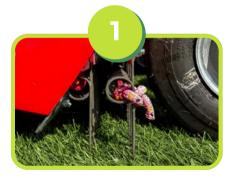

The tines on the front of the machine have adjustable depth, and serve to de-compact the top inch of the playing surface.

The powered brush collects small debris and trash while the sieve behind it allows any rubber infill to return to the playing surface while a powerful vacuum system collects particles such as dust and hair.