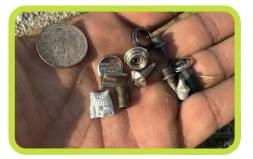

## What We Find

Your team will be sent a full report that includes images of items removed from your field, infill measurements, and noted areas of concern.

#### **ITEMS EXTRACTED**

Debris collected can range from loose turf fibers, coins, firework debris, bobby pins, safety pins, small rocks as well as track spikes and football helmet snaps that won't get collected by using a magnet.