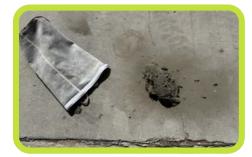

## What We Find

Your team will be sent a full report that includes images of items removed from your field, infill measurements, and noted areas of concern.

#### **ITEMS EXTRACTED**

Debris collected can range from loose turf fibers, coins, firework debris, bobby pins, safety pins, small rocks as well as track spikes and football helmet snaps that won't get collected by using a magnet.