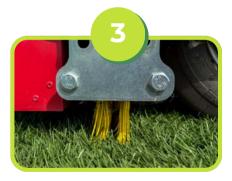

The tines on the front of the machine have adjustable depth, and serve to de-compact the top inch of the playing surface.

The powered brush collects small debris and trash while the sieve behind it allows any rubber infill to return to the playing surface while a powerful vacuum system collects particles such as dust and hair.

On the back end, an adjustable broom is lowered to groom the fibers and leave each pass with an attractive and clean stand of turf.

www.nemahasports.com