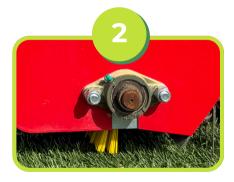

### How It's Groomed

Our team uses the industry-leading **Redexim Vertitop 1800** on all synthetic turf fields.

The Redexim Vertitop 1800 is a complete cleaning system for synthetic turf fields.

Cleaning your turf 1-2 times annually is recommended by experts.

The tines on the front of the machine have adjustable depth, and serve to de-compact the top inch of the playing surface.

The powered brush collects small debris and trash while the sieve behind it allows any rubber infill to return to the playing surface while a powerful vacuum system collects particles such as dust and hair.