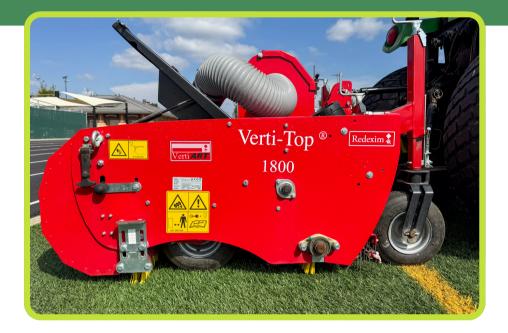

### How It's Groomed

Our team uses the industry-leading **Redexim Vertitop 1800** on all synthetic turf fields.

The Redexim Vertitop 1800 is a complete cleaning system for synthetic turf fields.

Cleaning your turf 1-2 times annually is recommended by experts.