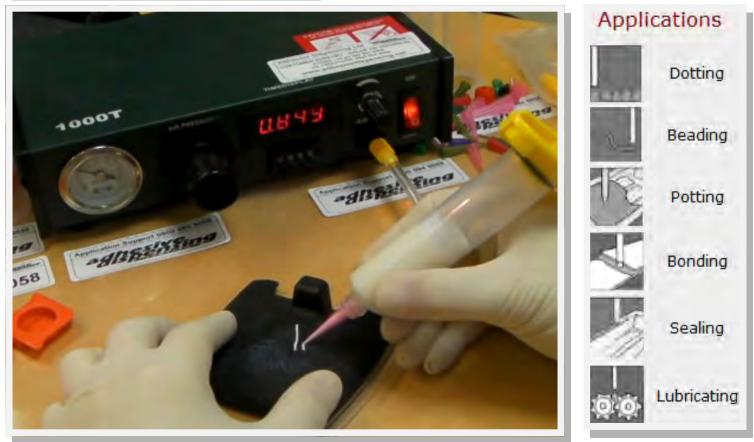

## Pneumatic benchtop dispenser for glues & pastes

Adhesives

Glues Pastes

Silicones Solvents

Solvents Paints Grease Epoxies Primers

By setting the timer, repeat deposits can be made from small dots to big shots. Press the steady mode and it will make continuous beads.

Features vacuum suck-back to stop drips of watery liquids. Supplied complete with a syringe barrel assortment, needle tip kit assortment, adapter assembly, foot switch, power cord and user guide. It is CE certified with a 220V or 110V power adapter choice.

## **Benefits**

Reduces hand fatigue - air powered Digital timer for highly accurate repeat shots Reduces inconsistency - less fluid waste Eliminate guesswork - faster output Precision regulator for accurate flow control Applies watery liquids to thick pastes Robust build and design with 1 year cover Supplied with dispensing components kit