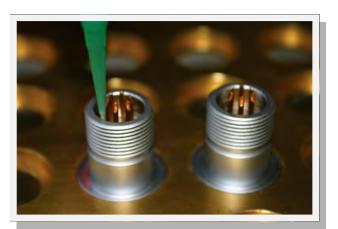

By setting the timer, repeat deposits can be made from small dots to big shots. Press the steady mode and it will make continuous beads.

Features vacuum suck-back to stop drips of watery liquids. Supplied complete with a syringe barrel assortment, needle tip kit assortment, adapter assembly, foot switch, power cord and user guide. It is CE certified with a 220V or 110V power adapter choice.

## **Benefits**

Reduces hand fatigue - air powered Digital timer for highly accurate repeat shots Reduces inconsistency - less fluid waste Eliminate guesswork - faster output Precision regulator for accurate flow control Applies watery liquids to thick pastes Robust build and design with 1 year cover Supplied with dispensing components kit