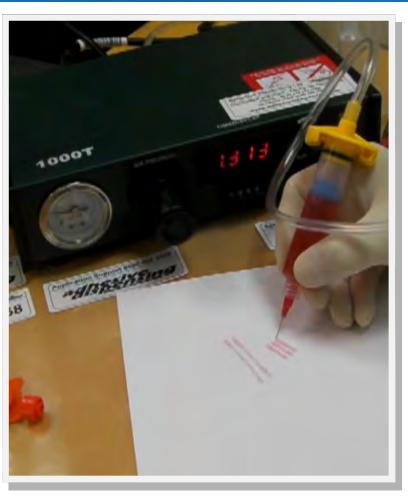

## **Technical**

Timer: 0.001 - 99.99 seconds Output Pressure: Up to 100 psi Input Pressure: 80-100 psi Cabinet Size: 246 x 145 x 65 mm Weight: 2.9 kg Input Voltage: 220V AC or 110V AC Cycle Rate: Up to 600 cycles/minute Timing Repeatability: ±0.0005% Meets or Exceeds: CE Approved Warranty: 1 Year The 1000T is a sophisticated digital timed air powered dispenser. It's light weight and compact size makes this the ideal bench top solution for all your gluing, solder paste application and most other fluids. Its digital timer and teach function makes it an ideal replacement to squeeze tubes, bottles, brushes and syringes The 1000T comes with three modes; manual, TEACH & pre-set timer.

By setting the timer, repeat deposits can be made from small dots to big shots. Press the steady mode and it will make continuous beads.

Features vacuum suck-back to stop drips of watery liquids. Supplied complete with a syringe barrel assortment, needle tip kit assortment, adapter assembly, foot switch, power cord and user guide. It is CE certified with a 220V or 110V power adapter choice.