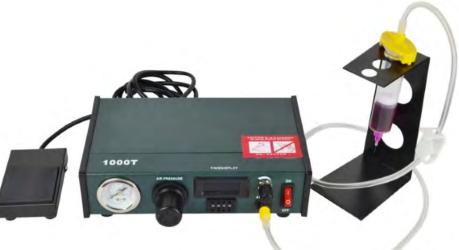

## **Technical**

Timer: 0.001 - 99.99 seconds Output Pressure: Up to 100 psi Input Pressure: 80-100 psi Cabinet Size: 246 x 145 x 65 mm Weight: 2.9 kg Input Voltage: 220V AC or 110V AC Cycle Rate: Up to 600 cycles/minute Timing Repeatability: ±0.0005% Meets or Exceeds: CE Approved Warranty: 1 Year The 1000T is a sophisticated digital timed air powered dispenser. It's light weight and compact size makes this the ideal bench top solution for all your gluing, solder paste application and most other fluids. Its digital timer and teach function makes it an ideal replacement to squeeze tubes, bottles, brushes and syringes The 1000T comes with three modes; manual, TEACH & pre-set timer.

Every dispenser is supplied with a starter kit. This includes a universal power supply, airline hose kit, electric foot switch, electric finger switch, syringe barrel bench stand, in-line filter trap, adapter assembly hose 3ft long, 30cc syringe barrel/ piston and cap kit, selection of precision tips from 14 to 30 gauge, user guide, warranty card and welcome pack.