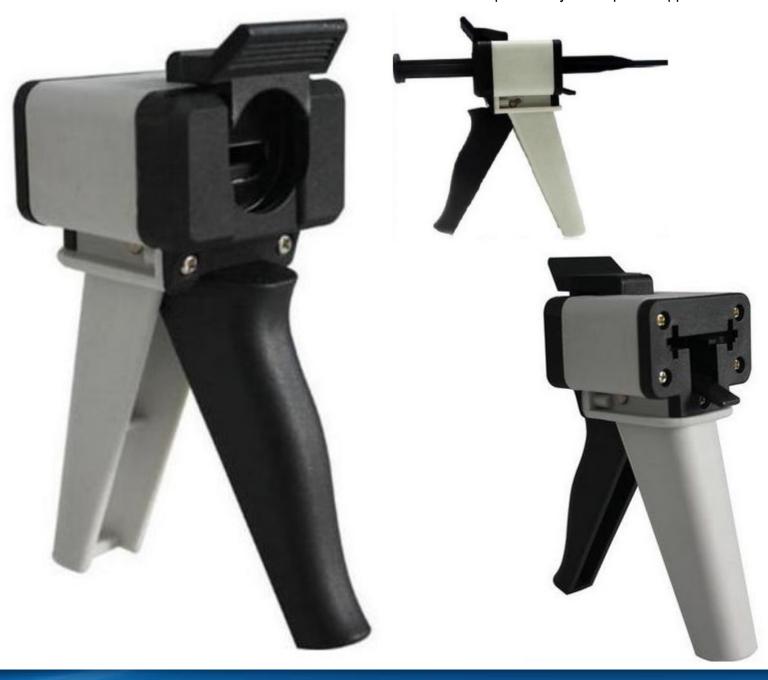

New SyringeGun hand applicators are ideal for the controlled dispensing of gels, pastes, resins, glues, grease and many other fluids. A reusable dispenser in sizes 30cc or 55cc.

Attach a clear, black or amber barrel, slot into the gun handle, squeeze the trigger for a powerful 7:1 ratio leverage. Makes easy work of thick pastes and the ergonomic design does not wear the hands during use.

Robust build and design with 1 year cover

Ships direct from stock

Every gun is supplied with a barrel, piston, tip cap and tip. Kits are supplied with packs of each part.

When the trigger is pressed, the rod moves 1/8" down (3mm) so a shot can be made. Repeat squeezing of the trigger is for making beads.