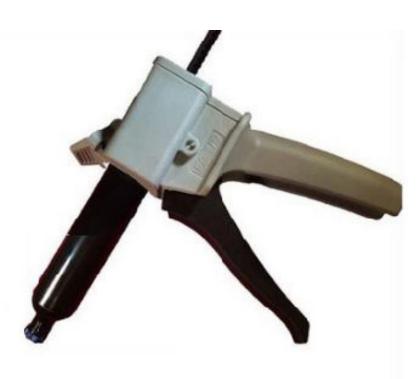

New SyringeGun hand applicators are ideal for the controlled dispensing of gels, pastes, resins, glues, grease and many other fluids. A reusable dispenser in sizes 30cc or 55cc.

Attach a clear, black or amber barrel, slot into the gun handle, squeeze the trigger for a powerful 7:1 ratio leverage. Makes easy work of thick pastes and the ergonomic design does not wear the hands during use.

The lever on the gun is lifted to easily pull the rod back when changing barrels. The barrel is attached to the gun by bayonet a slot in or a quick, secure, leak free seal. This gun does not use an O-ring seal so is low maintenance.