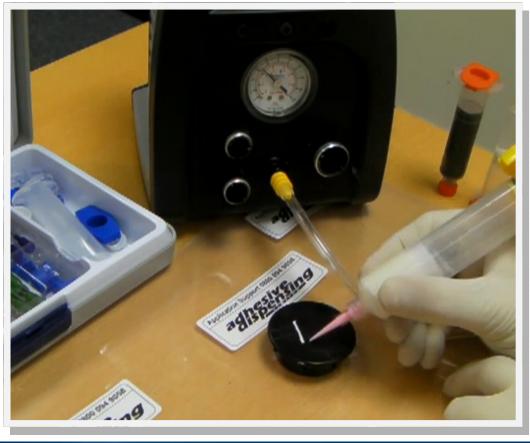

Input Voltage: 110V AC - 220V AC Cycle Rate: Up to 600 cycles/minute

Timing Repeatability: ±0.001% Meets or Exceeds: CE Approved

Warranty: 1 Year

The TS250 is a digital timed air powered dispenser. It's small footprint makes this the ideal bench top solution for all your gluing, solder paste application and most other fluids. Its digital timer and shot counter replaces squeeze tubes, bottles, brushes and syringes The TS250 comes with two modes; manual and pre-set timer.

By setting the timer, repeat deposits can be made from small dots to big shots. Press the steady mode and it will make continuous beads.

Features vacuum suck-back to stop drips of watery liquids. Supplied complete with a syringe barrel assortment, needle tip kit assortment, adapter assembly, foot switch, power cord and user guide. It is CE certified with a 110 to 220V universal power adapter.

Covered by a One year warranty. 0-100 PSI or 0-15 PSI versions for watery fluids. Simple to use & operate and we offer full technical support for setting up.

The TS250 sits on the bench and uses an air input from any compressor or factory mains supply. Supplied with airline hose and fittings kit to make connection easy. Ready to use out of the box.