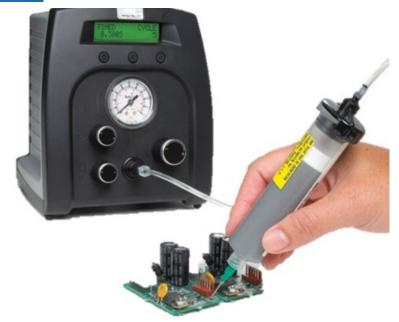

Input Voltage: 110V AC - 220V AC Cycle Rate: Up to 600 cycles/minute

Timing Repeatability: ±0.001% Meets or Exceeds: CE Approved

Warranty: 1 Year

The TS250 is a digital timed air powered dispenser. It's small footprint makes this the ideal bench top solution for all your gluing, solder paste application and most other fluids. Its digital timer and shot counter replaces squeeze tubes, bottles, brushes and syringes The TS250 comes with two modes; manual and pre-set timer.

By setting the timer, repeat deposits can be made from small dots to big shots. Press the steady mode and it will make continuous beads.

Features vacuum suck-back to stop drips of watery liquids. Supplied complete with a syringe barrel assortment, needle tip kit assortment, adapter assembly, foot switch, power cord and user guide. It is CE certified with a 110 to 220V universal power adapter.