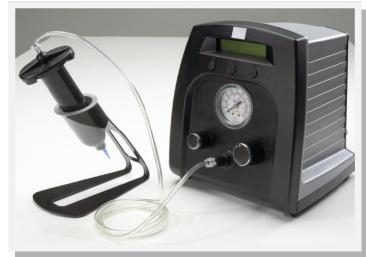

## **Technical**

TS250 - 0-100PSI Version

TS255 - 0-15PSI Version

Timer: 0.02 - 60 seconds

Output Pressure: Up to 100 psi

Input Pressure: 70-100 psi

Cabinet Size: 152 x 165 x 178 mm

Weight: 1.2 kg (2.6lb)

Input Voltage: 110V AC - 220V AC Cycle Rate: Up to 600 cycles/minute

Timing Repeatability: ±0.001% Meets or Exceeds: CE Approved

Warranty: 1 Year

The TS250 is a digital timed air powered dispenser. It's small footprint makes this the ideal bench top solution for all your gluing, solder paste application and most other fluids. Its digital timer and shot counter replaces squeeze tubes, bottles, brushes and syringes The TS250 comes with two modes; manual and pre-set timer.

Covered by a One year warranty. 0-100 PSI or 0-15 PSI versions for watery fluids. Simple to use & operate and we offer full technical support for setting up.

The TS250 sits on the bench and uses an air input from any compressor or factory mains supply. Supplied with airline hose and fittings kit to make connection easy. Ready to use out of the box.