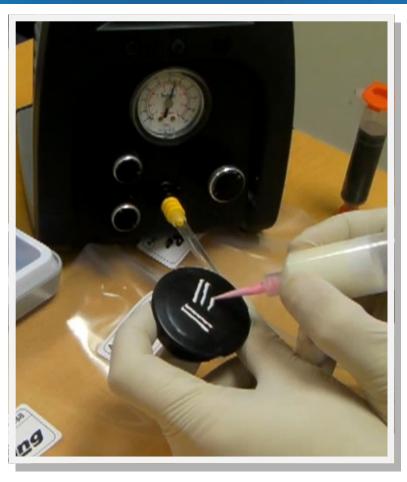

Input Voltage: 110V AC - 220V AC Cycle Rate: Up to 600 cycles/minute

Timing Repeatability: ±0.001% Meets or Exceeds: CE Approved

Warranty: 1 Year

The TS250 is a digital timed air powered dispenser. It's small footprint makes this the ideal bench top solution for all your gluing, solder paste application and most other fluids. Its digital timer and shot counter replaces squeeze tubes, bottles, brushes and syringes The TS250 comes with two modes; manual and pre-set timer.

By setting the timer, repeat deposits can be made from small dots to big shots. Press the steady mode and it will make continuous beads.

Features vacuum suck-back to stop drips of watery liquids. Supplied complete with a syringe barrel assortment, needle tip kit assortment, adapter assembly, foot switch, power cord and user guide. It is CE certified with a 110 to 220V universal power adapter.