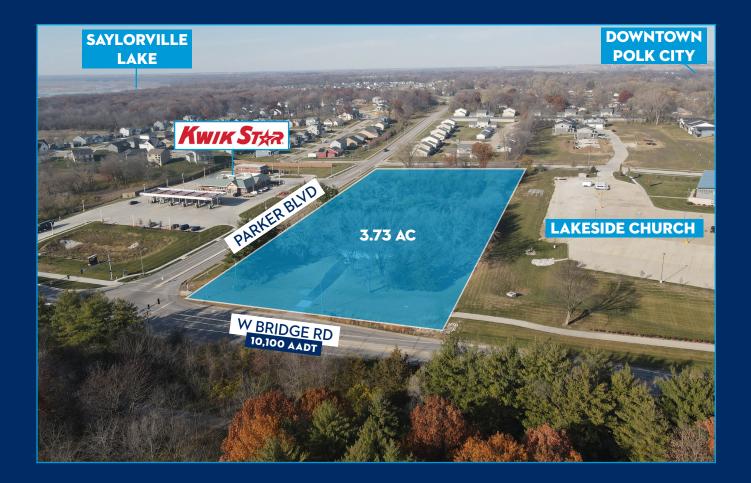

## **PROPERTY FEATURES**

- Lot sizes 1.0 to 3.7 acres
- Zoning C-2
- Utilities to site
- Directly east of newly constructed Kwik Star & improved intersection at W Bridge Rd & Parker Dr.
- One of last commercial parcels left in one of the fastest growing suburbs in Des Moines MSA
- Hard corner in busiest section and highest traveled roads in Polk City