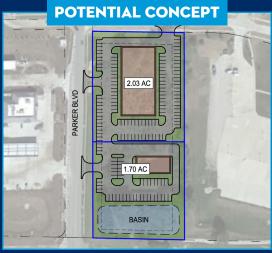

## **PROPERTY FEATURES**

- Lot sizes 1.0 to 3.7 acres
- Zoning C-2
- Utilities to site
- Directly east of newly constructed Kwik Star & improved intersection at W Bridge Rd & Parker Dr.
- One of last commercial parcels left in one of the fastest growing suburbs in Des Moines MSA
- Hard corner in busiest section and highest traveled roads in Polk City