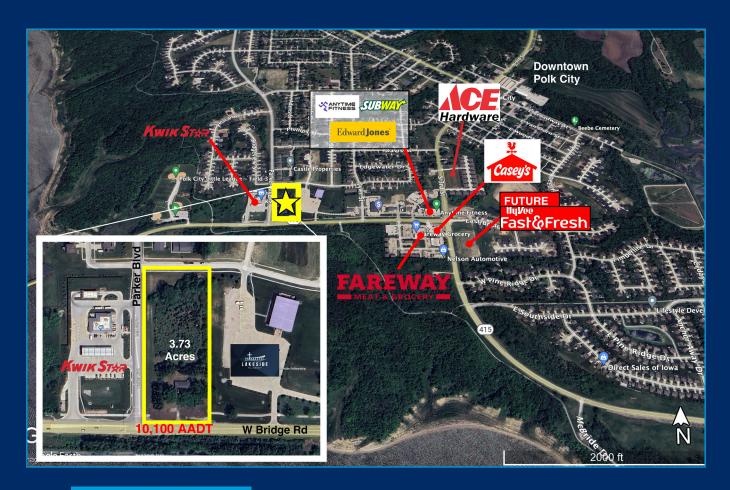

## **PROPERTY FEATURES**

- Lot sizes 1.0 to 3.7 acres
- Zoning C-2
- Utilities to site
- Directly east of newly constructed Kwik Star & improved intersection at W Bridge Rd & Parker Dr.
- One of last commercial parcels left in one of the fastest growing suburbs in Des Moines MSA
- Hard corner in busiest section and highest traveled roads in Polk City