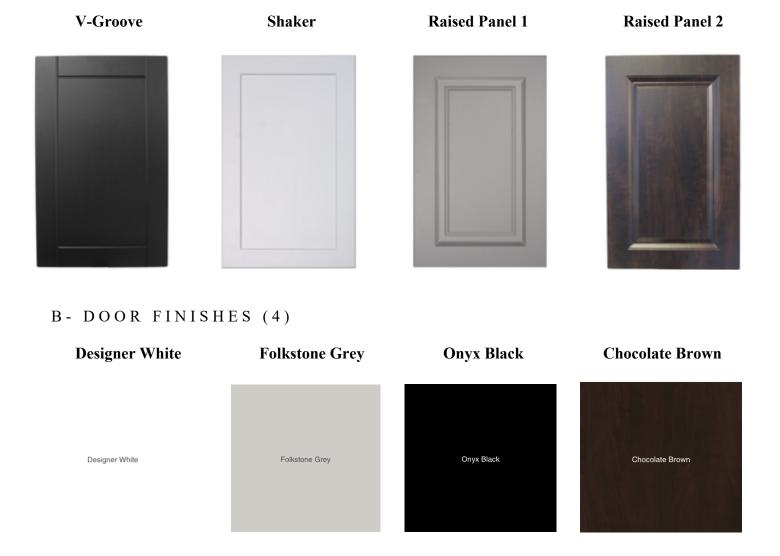

## ECONOMIC - MDF PAINTED DOOR OPTIONS

#### A- DOOR PROFILES (5)

#### B- DOOR FINISHES (7)

- Match any of the 5 door profiles with any of the 7 finishes.
- Inquire for pricing on custom finish cabinetry BJM catalog