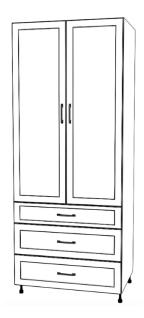

### Pantry- 2 Door

H- 84, 90, 94" W- 12" W - 22" W T- \$544 - 770 P- \$776 - 1217

# Utility Hutch – 1 Door – 3 Drawer (Thermofoil Only)

H- 84, 90, 94" W- 12" W – 22" W T- \$771 - 1045

Pantry- 4 Door

H- 84, 90, 94" W- 24" W – 36" W T- \$811 - 1078 P- \$1303 – 1829