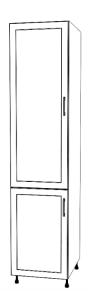

### Pantry- 2 Door

H- 84, 90, 94" W- 12" W - 22" W T- \$544 - 770 P- \$776 - 1217

# Utility Hutch – 1 Door – 3 Drawer (Thermofoil Only)

H- 84, 90, 94" W- 12" W – 22" W T- \$771 - 1045

Pantry- 4 Door

H- 84, 90, 94" W- 24" W – 36" W T- \$811 - 1078 P- \$1303 – 1829