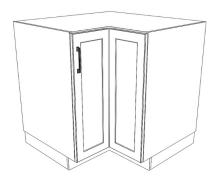

#### **Easy Reach Corner**

LZ36 | T- \$493 | P- \$602 LZ38 | T- \$526 | P- \$648

- Adjustable Feet (4-4.5") + Toe Kick
- Depth 24" D | Height 30" H Cabinet + 4.5" Toe Kick = 34.5"
- End Panel Required for Exposed Sides