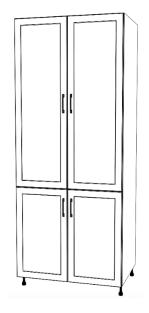

# Utility Hutch – 1 Door – 3 Drawer (Thermofoil Only)

H- 84, 90, 94" W- 12" W – 22" W T- \$771 - 1045

Pantry- 4 Door

H- 84, 90, 94" W- 24" W – 36" W T- \$811 - 1078 P- \$1303 – 1829