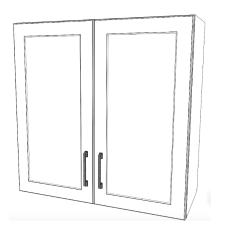

#### 2 – Door – Wall

W"- (24-36") H"- (12-24", 30", 36", 42") T- \$199 - 437 P- \$359 - 794