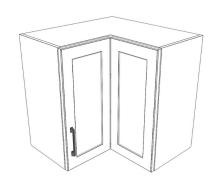

#### Corner - Wall

W"- (24, 26") H"- (24, 30, 36") T- \$352 - 465 P- \$542 - 660