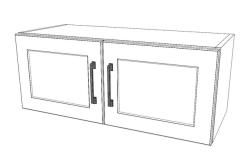

#### 2 – Door – Stove / Fridge

W"- (30, 33, 36") H"- (12, 15, 18, 21, 25") D- 12, 24" T- \$125 - 270 P- \$179 - 413