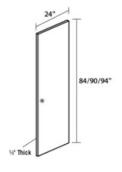

### **Wall End Panel** (30/36/42")

T- \$99 P- \$261

T- \$44 - 62 P- \$115 - 140