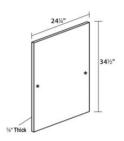

#### **Dishwasher / Base End Panel**

### **Wall End Panel** (30/36/42")

T- \$99 P- \$261

T- \$44 - 62 P- \$115 - 140