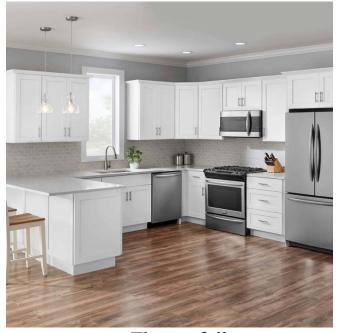

#### 1. ECONOMIC CABINETRY- THERMOFOIL CABINET DOORS - \$

There are plenty of reasons to choose thermofoil doors for your renovation- this is affordable solution that looks great in a modern space. Thermofoil is easy to care for and low maintenance, because it is non-porous your cabinets can easily be kept clean with a damp cloth. Seamless joints and corners also prevent the buildup of bacteria. Manufactured to withstand humidity and temperature fluctuations- the tough PVC film also makes the components resistant to corrosion, UV, and scratching.

#### STANDARD FEATURES-

- European Frameless Build
- White Melamine 5/8"
- 3/4" Doors
- Soft-Close Doors, Drawers
- 5/8" White Melamine Drawer Boxes