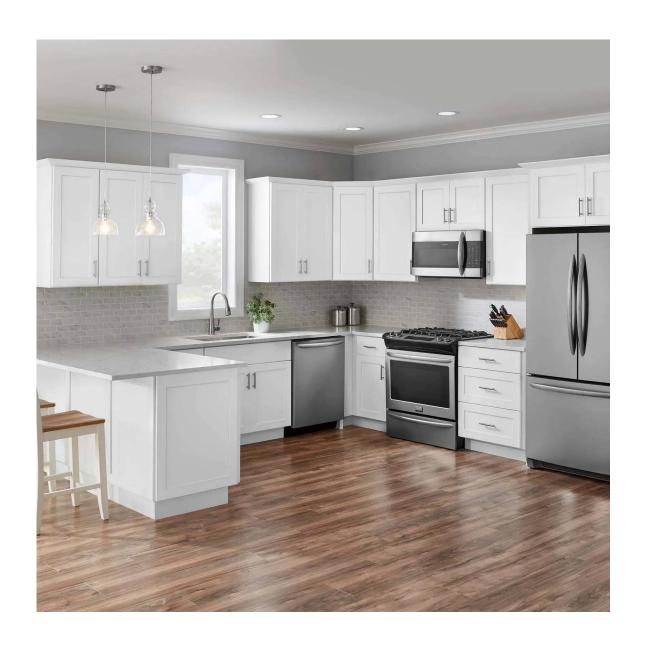

## **ECONOMIC KITCHENS**

## KINGSTON CABINETRY CATALOGUE V1

## Customizable. Affordable. Modern.

Our line of economic kitchens has a variety of options at unbeatable pricing. Canadian made, this cabinetry is ideal for a cost-effective upgrade, starter homes, commercial projects, rental homes, multi-unit buildings and more. Within the economic line, you can choose from thermofoil or MDF painted doors, with different profile and finish options.