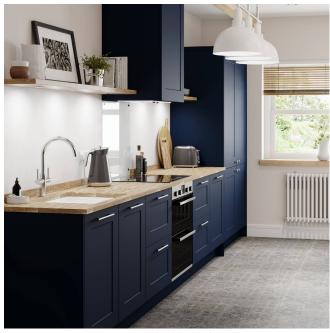

#### 2. ECONOMIC CABINETRY- MDF PAINTED CABINET DOORS - \$\$

In comparison, painted cabinet doors have more definition and visible detail- these are sprayed to finish in a cabinet specific Benjamin Moore paint. Painted doors have a smooth finish adding touch of elegance to your space, great for projects that have medium to low wear and tear. Available in 5 profile options and 8 standard finishes. Have a specific colour in mind? No problem- these can be custom painted to any Benjamin Moore finish.

#### STANDARD FEATURES-

- European Frameless Build
- White Melamine 5/8"
- 3/4" Doors
- Soft-Close Doors, Drawers
- 5/8" White Melamine Drawer Boxes