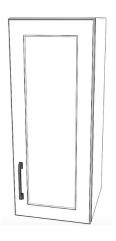

#### 1 - Door - Wall

W"- (7-23") H"- (24, 30, 36, 42" T- \$96 - \$301 P- \$141 - \$529