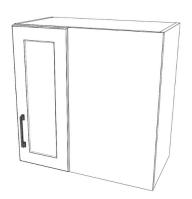

#### 1 - Door - Wall

W"- (7-23") H"- (24, 30, 36, 42" T- \$96 - \$301 P- \$141 - \$529