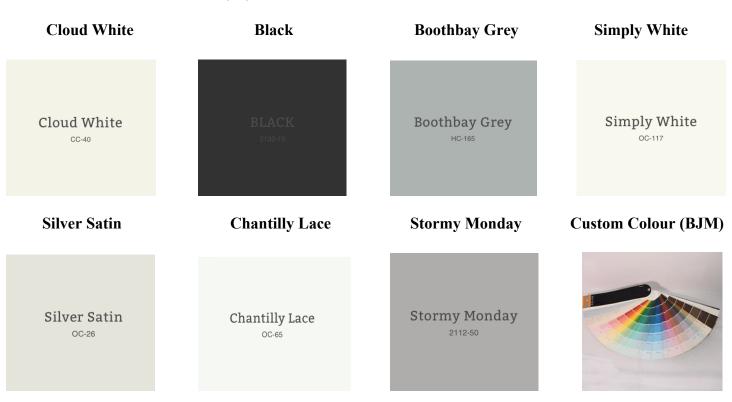

#### B- DOOR FINISHES (7)

- Match any of the 5 door profiles with any of the 7 finishes.
- Inquire for pricing on custom finish cabinetry BJM catalog