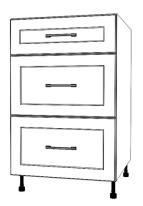

#### 3 – Drawer

Available 12" W − 36" W DB12 | T- \$473 | P- \$556 DB15 | T- \$501 | P- \$604 DB18 | T- \$538 | P- \$660 DB21 | T- \$573 | P- \$716 DB24 | T- \$608 | P- \$772 DB27 | T- \$644 | P- \$828 DB30 | T- \$678 | P- \$884