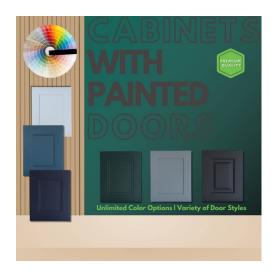

## ECONOMIC - MDF PAINTED DOOR OPTIONS

#### A- DOOR PROFILES (5)

#### B- DOOR FINISHES (7)

- Match any of the 5 door profiles with any of the 7 finishes.
- Inquire for pricing on custom finish cabinetry BJM catalog