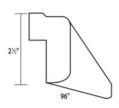

ANELS & FILLERS

- Use this collection of fridge panels, toe kicks, fillers, dishwasher panels and end panels to put the finishing touches on your kitchen.

Fridge Panel (84/90/94"H)



T- \$222 - 267 P- \$625 - 714

## **3" Wide Filler** (30/40/96"H)



$$T- $9 - 38$$
  
P- \$15 - 64

## Toe Kick



#### **Dishwasher / Base End Panel**

### **Wall End Panel** (30/36/42")



T- \$99 P- \$261



T- \$44 - 62 P- \$115 - 140

## 5. MOULDINGS (96")

## **Crown Moulding 1** (1-1/8")

## Crown Moulding 2 (2-1/2")

## **Crown Moulding 3** (3-1/4")



W- 2-1/4" H- 1-1/8" T- \$84

P- \$148



T- \$107

P- \$198

T- \$121

P- \$235

## Crown Moulding 4 (1-3/4")

## **Crown Moulding 5** (1 x 1-1/8")

#### **Light Valence 1 (2-1/2")**



H- 1-3/4"

T- \$120

P- \$210



H- 3-5/8"

T- \$179

P- \$318



H- 2-1/2"

T- \$64

P- \$96

# **ECONOMIC KITCHENS**



## KINGSTON CABINETRY CATALOGUE V1