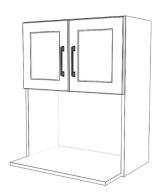

#### 2 – Door – Stove / Fridge

W"- (30, 33, 36") H"- (12, 15, 18, 21, 25") D- 12, 24" T- \$125 - 270 P- \$179 - 413