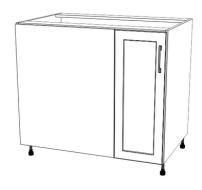

#### **Blind Corner**

BC36 (L/R) | T- \$388 | P- \$483 BC38 (L/R) | T- \$411 | P- \$532

DB36 | T- \$742 | P- \$990