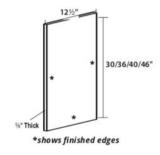

### **Wall End Panel** (30/36/42")

T- \$99 P- \$261

T- \$44 - 62 P- \$115 - 140