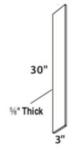

- \$352 - 465 P- \$542 - 660

#### **Microwave Cabinet**



W"- 24" W H"- (24, 30, 36, 42") T- \$199 – 321 P- \$426 – 559

#### 3. PANTRY CABINETS

### Pantry- 2 Door



H- 84, 90, 94" W- 12" W - 22" W T- \$544 - 770 P- \$776 - 1217

# Utility Hutch – 1 Door – 3 Drawer (Thermofoil Only)



H- 84, 90, 94" W- 12" W – 22" W T- \$771 - 1045

Pantry- 4 Door



H- 84, 90, 94" W- 24" W – 36" W T- \$811 - 1078 P- \$1303 – 1829

# Utility Hutch – 2 Door – 3 Drawer (Thermofoil Only)



H- 84, 90, 94" W- 24" W - 36" W Price- T- \$1096 - 1426

#### 4. PANELS & FILLERS

- Use this collection of fridge panels, toe kicks, fillers, dishwasher panels and end panels to put the finishing touches on your kitchen.

Fridge Panel (84/90/94"H)



T- \$222 - 267 P- \$625 - 714

## **3" Wide Filler** (30/40/96"H)



$$T- $9 - 38$$
  
P- \$15 - 64

## Toe Kick



#### **Dishwasher / Base End Panel**

### **Wall End Panel** (30/36/42")



T- \$99 P- \$261



T- \$44 - 62 P- \$115 - 140

## 5. MOULDINGS (96")

## **Crown Moulding 1** (1-1/8")

## Crown Moulding 2 (2-1/2")

## **Crown Moulding 3** (3-1/4")



W- 2-1/4" H- 1-1/8" T- \$84

P- \$148



T- \$107

P- \$198

T- \$121

P- \$235

## Crown Moulding 4 (1-3/4")

## **Crown Moulding 5** (1 x 1-1/8")

#### **Light Valence 1 (2-1/2")**



H- 1-3/4"

T- \$120

P- \$210



H- 3-5/8"

T- \$179

P- \$318



H- 2-1/2"

T- \$64

P- \$96

# **ECONOMIC KITCHENS**



## KINGSTON CABINETRY CATALOGUE V1