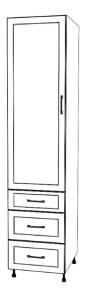

# Utility Hutch – 1 Door – 3 Drawer (Thermofoil Only)

H- 84, 90, 94" W- 12" W – 22" W T- \$771 - 1045

Pantry- 4 Door

H- 84, 90, 94" W- 24" W – 36" W T- \$811 - 1078 P- \$1303 – 1829