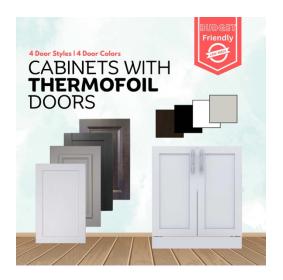

## ECONOMIC - THERMOFOIL DOOR OPTIONS

### A- DOOR PROFILES (4)

Estimated wait times for Economic-Thermofoil kitchens are an industry leading 4 weeks from point of order.

- Designer White, Folkstone Grey, Onyx Black, Chocolate Brown = Soft Gloss finishes