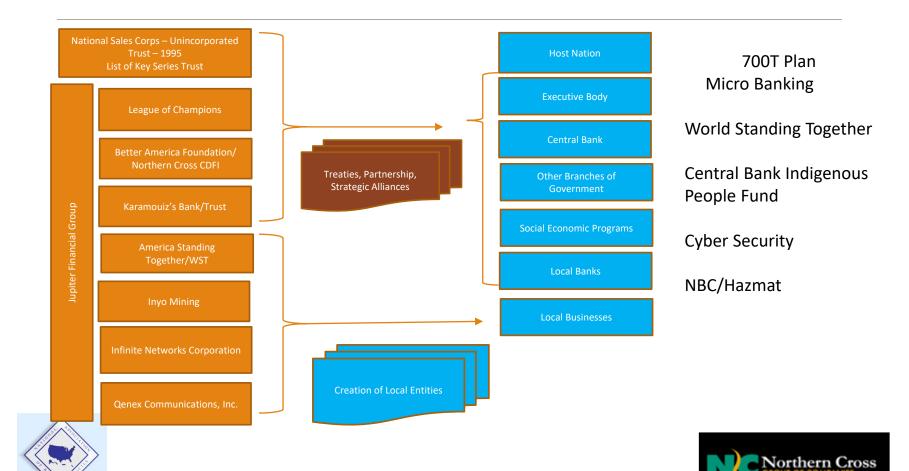

### National Sales Corps – Private Trust

- Constitutional Trust established AST as a series
- > All chapters worldwide will be separate series trust at a holding level
- Will establish a contractual agreement with the UN Trusteeship Council

### Jupiter Financial Group (JFG Groups)

- League of Champions (also a Diplomatic school)
- Better America Foundation ( Handle social programs)
- America Standing Together ( America piece of World Standing Together)
- Inyo Mining Groups ( Group of mining companies Gold)
- Infinite Networks Corporation (public company incubator)
- Qenex Communications ( communications group)
- Northern Cross (CDFI) Approved for International Operations
- Karamouzi's Bank & Trust Private Bank

## Positioning of the Players