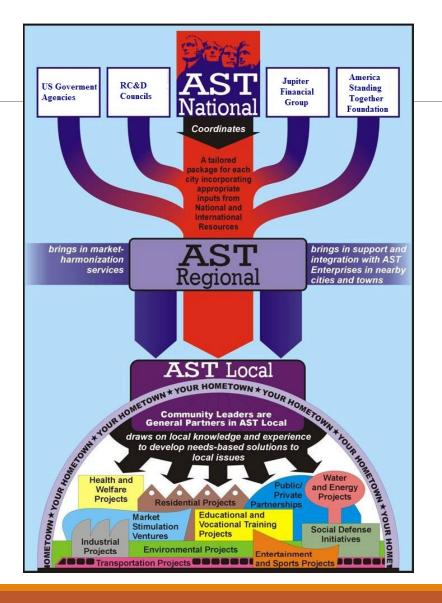

# General Partnerships

- ➤ Key focus points of America Standing Together:
- Grass Roots Program city by city
- Understanding the guideline structure:
- ➤ AST establishes a trust series for each chapter, places fiduciary responsibilities at the management level as trustee(s); than
  - ➤ LLC, LLP, Corporation and 501(c)3 in some cases we expect constitutional law in all areas long term
    - City Level Organization Sample:
    - Bank
    - CPA Firm
    - Law Firm
    - Engineering Firm
    - Real Estate
    - General Contractor

# Grass Roots Organizational Structure

- Goal is to have these companies work as a senior management team and gain the synergy to review, approve, fund and manage any project needed to be done.
- Each group has 6% ownership of the LLP, (36%)

# Region – State - National

- >15 Limited Partners each group has 3% ownership of the LLP, (45%)
- ➤ 6 General Partners (36%)
- ➤ Regional AST Manager (3%)
- ➤ State AST Organization (5%)
- National Organization (11%) (5% goes back to affiliates other state support programs)
- Affiliates are all other people, stores, business, churches etc.. Pay a one time or annual membership to show their support.

#### Local AST Branch

Profit orientated entity

Local owner & management

Successful business leadership

Public & Private Partnerships

Employment & Development

focus

100% City participation

### America Standing Together Model