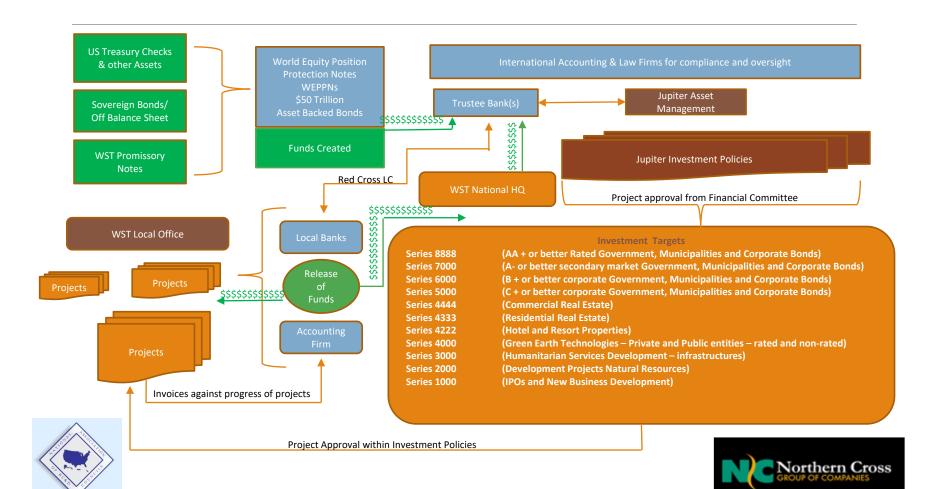

## Capitalization

- ➤ World budget is targeted at \$50 Trillion (or 700T plan)
- World Standing Together Program signs at a Nation Level
  - Nation signs a master agreement provides a sovereign guarantee
  - Cities sign and provides 85% in promissory notes
  - World Standing Together underwrites \$50 Trillion World Equity Protection Notes – (asset backed bonds)
  - ➤ Provide project funds through a audited system against invoices etc...
  - ➤ Red Cross Letters of Credit
  - ➤ Goal would be to connect like size cities together worldwide to share and solve problems.