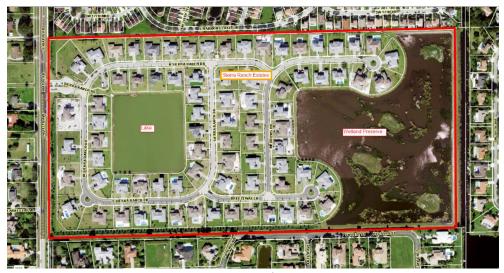

## **Project Location:**

The subject property is located in Davie, FL, on the east side of Hiatus Road, approximately between the 1900-2000 blocks. It currently consists of a recently constructed 79 unit, Single Family Home Subdivision on approximately 89 Acre parcel of land. The site layout consists of Homes, streets, sidewalks, landscape buffers, an onsite lake (~6 Acre) and an onsite (~24 Acre) wetland preserve area including open water channels, hydric islands, transitional buffers and marsh areas.