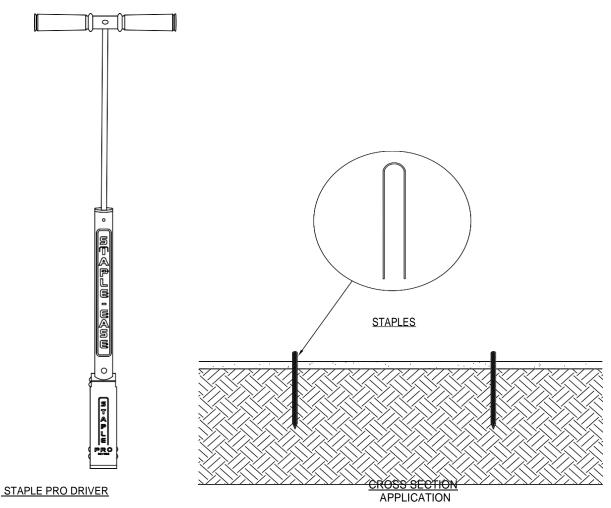

## **MANUFACTURER NOTES:**

- 1. IMPROVE YOUR BOTTOM LINE WITH THE TOOLS TO GET THE JOB DONE QUICKER AND INSTALL STAPLES RIGHT.
- 2. JAM-FREE DESIGN THAT IS COMPATIBLE WITH ANY 11-GAUGE U-SHAPED STEEL STAPLE.
- 3. STAINLESS STEEL ROD, SOLID ALUMINIUM HANDLE WITH ENGINEERED RESINS.
- 4. INTERCHANGEABLE FEET MAKES IT VERSATILE TOOL FOR ALL TYPES OF GROUND CONDITIONS AND INSTALLATIONS ALONG SIDEWALKS, RETAINING WALLS, GOLF COURSES OR SOFT OR SANDY SOILS.
- 5. REDUCE STAPLE INSTALLATION TIME BY 50% OR MORE, WHILE ALSO REDUCING FATIGUE AND INCREASING EFFICIENCY.

## STAPLE-EASE™ (SED-STD-1)

STAPLE PRO™ DRIVER - APPLICATION

5287-008 REVISION DATE 09/01/2019