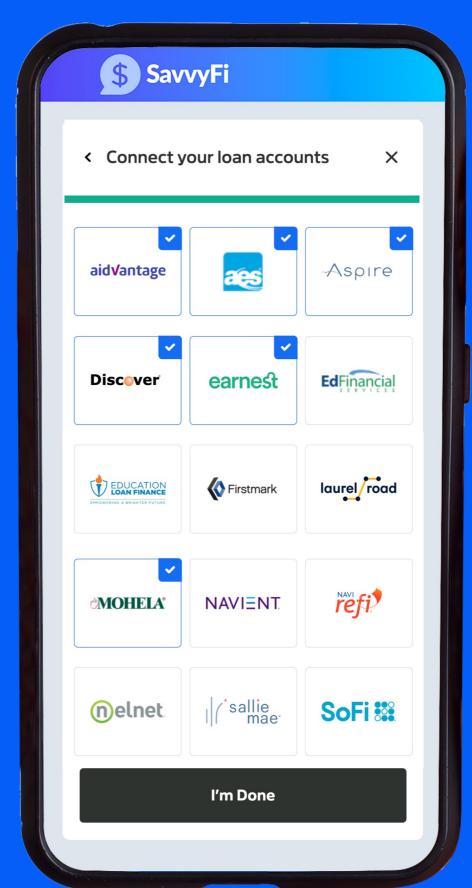

## SavvyFi Student Loan Repayment Benefit

- + Employees create an account and seamlessly link their student loans.
- + Direct integrations with 90% of loan servicers.
- + Funds are automatically delivered to loans every month.