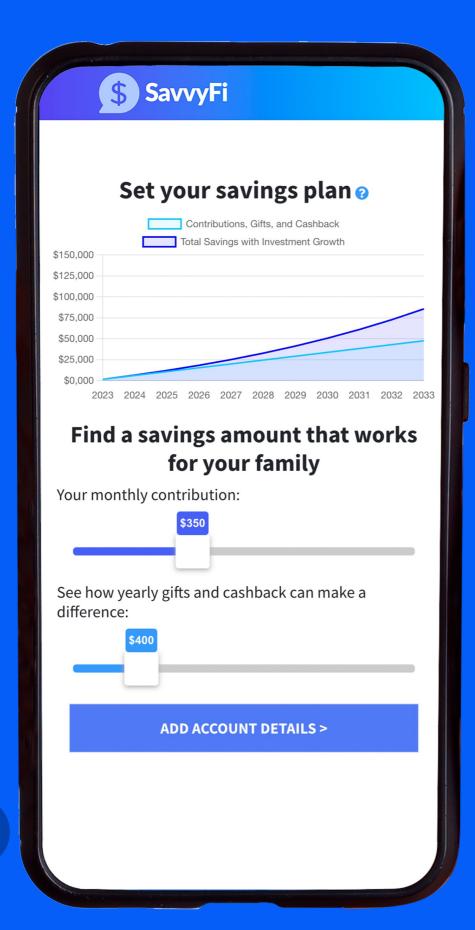

## Gifting and Cashback Rewards

- + Merchant and cashback rewards from everyday shopping can be directed towards education goals.
- + Employees share their personalized link with friends and family to receive monetary gifts towards loans.