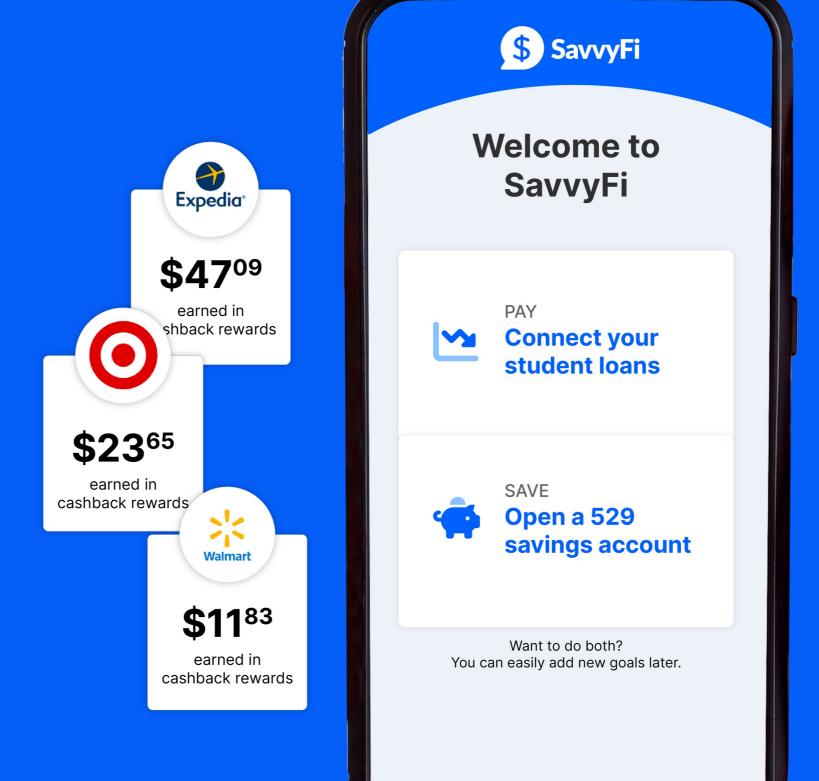

## SavvyFi Student Loan Repayment Benefit

- + Employees create an account and seamlessly link their student loans.
- + Direct integrations with 90% of loan servicers.
- + Funds are automatically delivered to loans every month.

## SavvyFi 529 College Savings Account

- Employees self-enroll and open a 529 plan in minutes.
- + Beneficiaries can include:
  - Child
  - Grandchild
  - Friend of the family
  - Your spouse
  - Yourself

## Gifting and Cashback Rewards

- + Merchant and cashback rewards from everyday shopping can be directed towards education goals.
- + Employees share their personalized link with friends and family to receive monetary gifts towards loans.