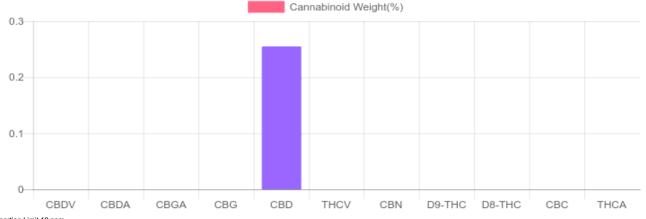

## Sample

N/D D9-THC 0.255% Total CBD

36.1 mg Cannabinoids per container 36.1 mg CBD per container

1 container = 14.175 ml per container x density (1) x Cannabinoid concentration

## **Cannabinoids Test**

SHIMADZU INTEGRATED UPLC-PDA

GSL SOP 400 PREPARED: 08/30/2019 20:43:06 UPLOADED: 08/31/2019 17:22:15

| Cannabinoids       | LOQ    | weight(%) | mg/g  | mg/container |
|--------------------|--------|-----------|-------|--------------|
| D9-THC             | 10 PPM | N/D       | N/D   | N/D          |
| THCA               | 10 PPM | N/D       | N/D   | N/D          |
| CBD                | 10 PPM | 0.255%    | 2.548 | 36.1         |
| CBDA               | 20 PPM | N/D       | N/D   | N/D          |
| CBDV               | 20 PPM | N/D       | N/D   | N/D          |
| CBC                | 10 PPM | N/D       | N/D   | N/D          |
| CBN                | 10 PPM | N/D       | N/D   | N/D          |
| CBG                | 10 PPM | N/D       | N/D   | N/D          |
| CBGA               | 20 PPM | N/D       | N/D   | N/D          |
| D8-THC             | 10 PPM | N/D       | N/D   | N/D          |
| THCV               | 10 PPM | N/D       | N/D   | N/D          |
| TOTAL D9-THC       |        | N/D       | N/D   | N/D          |
| TOTAL CBD*         |        | 0.255%    | 2.548 | 36.1         |
| TOTAL CANNABINOIDS |        | 0.255%    | 2.548 | 36.1         |

Reporting Limit 10 ppm
\*Total CBD = CBD + CBDA x 0.877
N/D - Not Detected, B/LOQ - Below Limit of Quantification

4001 SW 47th Avenue Suite 207 Davie, FL 33314 1-833-TEST-CBD info@greenscientificlabs.com