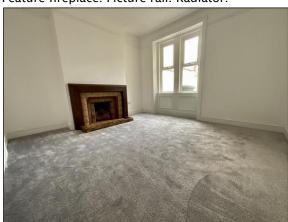

## Utility

2.57m (8' 5") x 3.48m (11' 5") Stainless steel sink unit single drainer set in a range of modern wall and floor units. Tiled splashbacks. Laminate flooring. Radiator.

**Lounge** 4.78m (15' 8") x 4.15m (13' 7") Plus Bay Bay window. Picture rail. Feature fireplace.

Dining Room 4.12m (13' 6") x 3.92m (12' 10") Feature fireplace. Picture rail. Radiator.