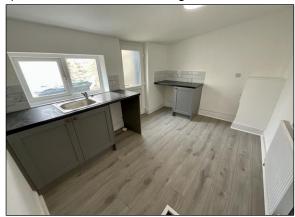

## Utility

2.57m (8' 5") x 3.48m (11' 5") Stainless steel sink unit single drainer set in a range of modern wall and floor units. Tiled splashbacks. Laminate flooring. Radiator.

**Lounge** 4.78m (15' 8") x 4.15m (13' 7") Plus Bay Bay window. Picture rail. Feature fireplace.