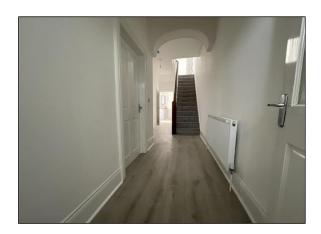

## **Entrance Hall**

2.01 m (6' 7") x 7.18m (23' 7") Laminate flooring. Under stair cupboard. Radiator.

### First Floor

Landing 2.72m (8' 11") x 6.63m (21' 9") Radiator.

**Bedroom (1)** 4.16m (13' 8") x 3.96m (13' 0") Radiator.

**Bedroom (2)** 3.60m (11' 10") x 4.26m (14' 0") Feature fireplace. Radiator.

**Bedroom (3)** 2.58m (8' 6") x 3.21m (10' 6") Radiator.