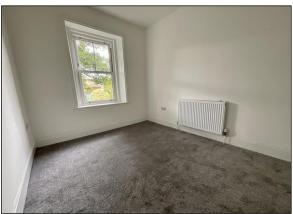

### First Floor

Landing 2.72m (8' 11") x 6.63m (21' 9") Radiator.

**Bedroom (1)** 4.16m (13' 8") x 3.96m (13' 0") Radiator.

**Bedroom (2)** 3.60m (11' 10") x 4.26m (14' 0") Feature fireplace. Radiator.

**Bedroom (3)** 2.58m (8' 6") x 3.21m (10' 6") Radiator.