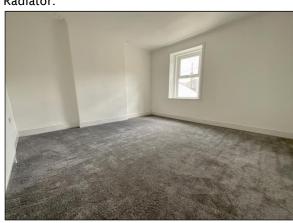

### First Floor

Landing 2.72m (8' 11") x 6.63m (21' 9") Radiator.

**Bedroom (1)** 4.16m (13' 8") x 3.96m (13' 0") Radiator.

**Bedroom (2)** 3.60m (11' 10") x 4.26m (14' 0") Feature fireplace. Radiator.

**Bedroom (3)** 2.58m (8' 6") x 3.21m (10' 6") Radiator.