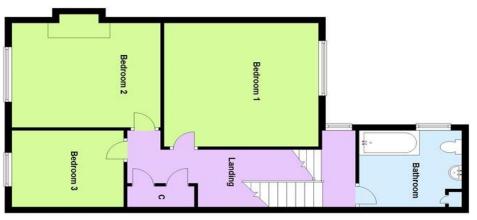

To the first floor the landing gives access to the master bedroom, a second double bedroom with a stunning feature fireplace, the third bedroom and the family bathroom. The landing also benefits from two storage cupboards and an access hatch to the loft space.

### First Floor

Landing 2.72m (8' 11") x 6.63m (21' 9") Radiator.

**Bedroom (1)** 4.16m (13' 8") x 3.96m (13' 0") Radiator.

**Bedroom (2)** 3.60m (11' 10") x 4.26m (14' 0") Feature fireplace. Radiator.

**Bedroom (3)** 2.58m (8' 6") x 3.21m (10' 6") Radiator.

Bathroom

2.66m (8' 9") x 2.85m (9' 4")

White bath suite with shower over bath and shower screen. Part tiled walls and flooring. Pedestal basin and low level W.C. Extractor fan. Heated towel rail.

Externally