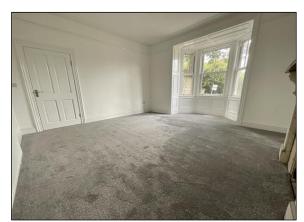

### First Floor

Landing 2.72m (8' 11") x 6.63m (21' 9") Radiator.

**Bedroom (1)** 4.16m (13' 8") x 3.96m (13' 0") Radiator.

**Bedroom (2)** 3.60m (11' 10") x 4.26m (14' 0") Feature fireplace. Radiator.

**Bedroom (3)** 2.58m (8' 6") x 3.21m (10' 6") Radiator.