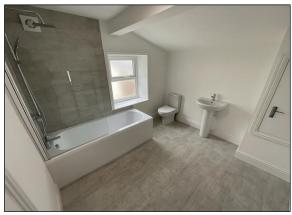

Bathroom

2.66m (8' 9") x 2.85m (9' 4")

White bath suite with shower over bath and shower screen. Part tiled walls and flooring. Pedestal basin and low level W.C. Extractor fan. Heated towel rail.

Externally