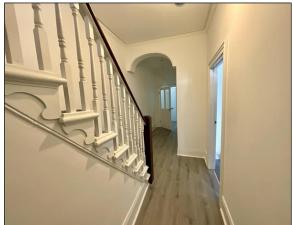

## **Entrance Hall**

2.01 m (6' 7") x 7.18m (23' 7") Laminate flooring. Under stair cupboard. Radiator.

### First Floor

Landing 2.72m (8' 11") x 6.63m (21' 9") Radiator.

**Bedroom (1)** 4.16m (13' 8") x 3.96m (13' 0") Radiator.

**Bedroom (2)** 3.60m (11' 10") x 4.26m (14' 0") Feature fireplace. Radiator.

**Bedroom (3)** 2.58m (8' 6") x 3.21m (10' 6") Radiator.