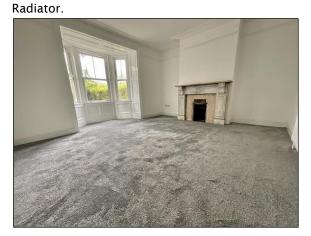

## Utility

2.57m (8' 5") x 3.48m (11' 5") Stainless steel sink unit single drainer set in a range of modern wall and floor units. Tiled splashbacks. Laminate flooring. Radiator.

**Lounge** 4.78m (15' 8") x 4.15m (13' 7") Plus Bay Bay window. Picture rail. Feature fireplace.

Dining Room 4.12m (13' 6") x 3.92m (12' 10") Feature fireplace. Picture rail. Radiator.