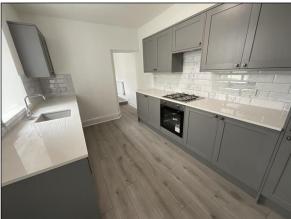

### Kitchen

2.59m (8' 6") x 4.01m (13' 2")

Sink unit single drainer set in a range of modern wall and floor units with granite worktops. Integrated oven, hob and hood. Tiled splash backs. Laminate flooring. Radiator.