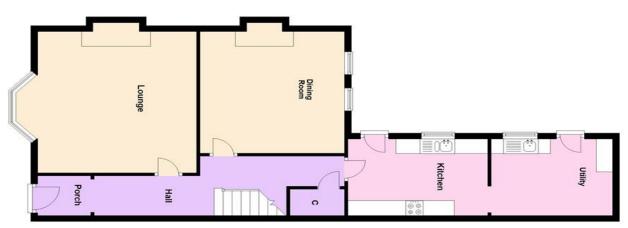

# Asking Price £249,950

Etheridge Estates are proud to offer this rare opportunity to purchase this outstanding period stone-built property situated on Thorneyholme Terrace in Blaydon.

The internal accommodation briefly comprises of an entrance hallway, generous lounge with feature fireplace, a beautiful dining room with a feature fireplace, a newly fitted kitchen and utility room.

### **Ground Floor**

### **Porch**

1.34m (4' 5") x 1.52m (5' 0") Radiator.

## **Entrance Hall**

2.01 m (6' 7") x 7.18m (23' 7") Laminate flooring. Under stair cupboard. Radiator.

### Kitchen

2.59m (8' 6") x 4.01m (13' 2")

Sink unit single drainer set in a range of modern wall and floor units with granite worktops. Integrated oven, hob and hood. Tiled splash backs. Laminate flooring. Radiator.

## Utility

2.57m (8' 5") x 3.48m (11' 5") Stainless steel sink unit single drainer set in a range of modern wall and floor units. Tiled splashbacks. Laminate flooring. Radiator.

**Lounge** 4.78m (15' 8") x 4.15m (13' 7") Plus Bay Bay window. Picture rail. Feature fireplace.

Dining Room 4.12m (13' 6") x 3.92m (12' 10") Feature fireplace. Picture rail. Radiator.