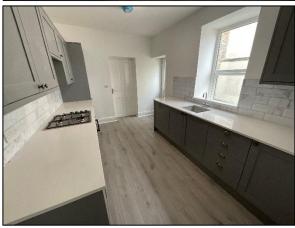

### Kitchen

2.59m (8' 6") x 4.01m (13' 2")

Sink unit single drainer set in a range of modern wall and floor units with granite worktops. Integrated oven, hob and hood. Tiled splash backs. Laminate flooring. Radiator.