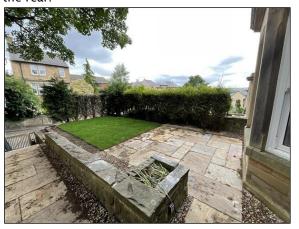

Externally, to the front the property has a good sized newly turfed garden and to the rear there is a useful yard space.

- 3 Bed Mid Terrace
- Fully Refurbished
- UPVC Double Glazing
- Gas Combi Central Heating

Good sized garden to the front and useful yard to