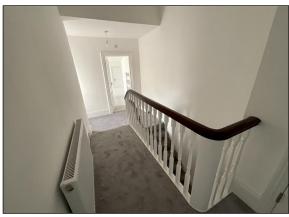

### First Floor

Landing 2.72m (8' 11") x 6.63m (21' 9") Radiator.

**Bedroom (1)** 4.16m (13' 8") x 3.96m (13' 0") Radiator.

**Bedroom (2)** 3.60m (11' 10") x 4.26m (14' 0") Feature fireplace. Radiator.

**Bedroom (3)** 2.58m (8' 6") x 3.21m (10' 6") Radiator.