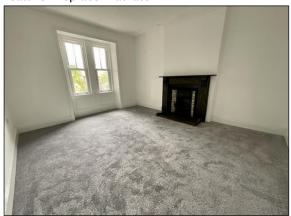

### First Floor

Landing 2.72m (8' 11") x 6.63m (21' 9") Radiator.

**Bedroom (1)** 4.16m (13' 8") x 3.96m (13' 0") Radiator.

**Bedroom (2)** 3.60m (11' 10") x 4.26m (14' 0") Feature fireplace. Radiator.

**Bedroom (3)** 2.58m (8' 6") x 3.21m (10' 6") Radiator.