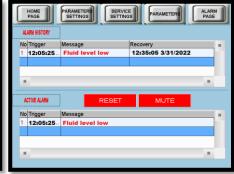

tive negative and print cleaning. The best non-immersion film cleaning available.

The Excel 1400 uses 3 different cleaning stages, including liquid solution and 2 separate film drying stations. Film handling is safe and gentle. The wetting liquid used is Isopropanol which is an industry approved solvent with over 60 years of proven performance and film safety.

Designed for cleaning both new & archival film as an important part of a digitazation workflow.





New touch screen technology controls all functions of the new Excel 1400.

# **EXCEL 1400 FEATURES**



It is important that film is dried nonevaporatively so as not to redeposit any contamination from the fluid. The Excel 1400 uses award winning technology to assure proper & safe film drying.

#### A SELECTION OF SCREEN SHOTS







## **Optional Extras**



Motorized PTR Arm Threading



Motorized Wet Buffer Engagement



8mm/Super 8mm option

Copyright © 2022 Media Migration Technology – all rights reserved. Specification subject to change without notice



### **Specification of Excel 1400 Film Cleaner**

| Model Catalog<br>Number | 11385.                                                                                                                                                                                                                                                                      |
|-------------------------|------------------------------------------------------------------------------------------------------------------------------------------------------------------------------------------------