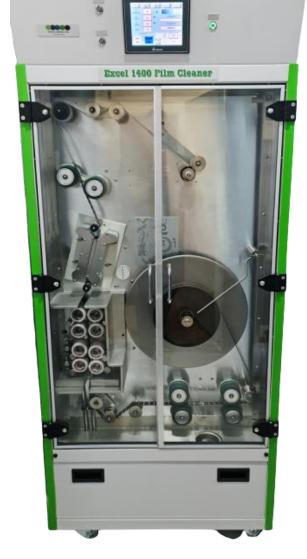

## **NEW EXCEL 1400 NON-IMMERSION,**

#### **ALCOHOL PROFESSIONAL FILM CLEANER**

The Excel 1400 is a newly engineered professional motion picture film cleaning machine. Building on the well established Lipsner Smith model Excel 1100, the new Excel offers a convenient and simple way to provide high quality & effective negative and print cleaning. The best non-immersion film cleaning available.

The Excel 1400 uses 3 different cleaning stages, including liquid solution and 2 separate film drying stations. Film handling is safe and gentle. The wetting liquid used is Isopropanol which is an industry approved solvent with over 60 years of proven performance and film safety.

Designed for cleaning both new & archival film as an important part of a digitazation workflow.

New touch screen technology controls all functions of the new Excel 1400.

# **EXCEL 1400 FEATURES**

It is important that film is dried nonevaporatively so as not to redeposit any contamination from the fluid. The Excel 1400 uses award winning technology to assure proper & safe film drying.