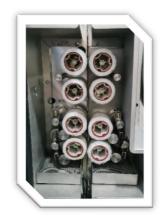

### **Specification of Excel 1400 Film Cleaner**

| Model Catalog<br>Number | 11385.                                                                                                                                                                                                                                                                      |
|-------------------------|-----------------------------------------------------------------------------------------------------------------------------------------------------------------------------------------------------------------------------------------------------------------------------|
| Film Cleaning Solvent   | Isopropanol.                                                                                                                                                                                                                                                                |
| Cleaning Method         | Non-immersion. The film passes through 4 particle transfer rollers then through 4 wetted, rotating Dacron buffers and a further pass through 2 particle transfer rollers after the film drying. Motorized threading assist is available for PTR's & wet buffers as options. |
| Film Drying             | 4 rotating Dacron buffers and non-evaporative drying tower, both with heated and filtered air.                                                                                                                                                                              |
| Venting of Vapor        | Via a 4" (10cm) diameter flexible air duct.                                                                                                                                                                                                                                 |
| Film capacity           | Up to 3000 ft (914m). 16 and 35mm on 3" cores or reels. 8mm & 9.5mm available as options.                                                                                                                                                                                   |
| Film Speed              | Adjustable up to 200ft/minute (60m/min).                                                                                                                                                                                                                                    |
| Machine Controls        | 7" color touch screen with data reporting and remote diagnostics.                                                                                                                                                                                                           |
| Film tension            | Adjustable.                                                                                                                                                                                                                                                                 |
| Options extras:         |                                                                                                                                                                                                                                                                             |
| Catalog #11386          | Motorized Threading Assist for the 6 Particle Transfer Rollers.                                                                                                                                                                                                             |
| Catalog #11387          | Spare Parts Kit.                                                                                                                                                                                                                                                            |
| Catalog #11388          | Motorized wet buffers engagement. 8mm and Super 8mm, triple gauge machine.                                                                                                                                                                                                  |
| Catalog #11346A         | 1                                                                                                                                                                                                                                                                           |
| Power                   | 220v, 50Hz/60Hz, max. 30 amp.                                                                                                                                                                                                                                               |
| Weight and dimensions   | 82cm/32"W x 71cm/28"D x 196cm/77"H, 250kg/550lbs.                                                                                                                                                                                                                           |
| Shipping crate          | Approx. 105cm/41"W x 93cm/37"D x 224cm/88", 350kg/770lbs.                                                                                                                                                                                                                   |