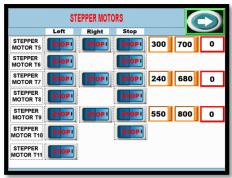

ective negative and print cleaning. The best non-immersion film cleaning available.

The Excel 1400 uses 3 different cleaning stages, including liquid solution and 2 separate film drying stations. Film handling is safe and gentle. The wetting liquid used is Isopropanol which is an industry approved solvent with over 60 years of proven performance and film safety.

Designed for cleaning both new & archival film as an important part of a digitazation workflow.





New touch screen technology controls all functions of the new Excel 1400.

# **EXCEL 1400 FEATURES**



It is important that film is dried nonevaporatively so as not to redeposit any contamination from the fluid. The Excel 1400 uses award winning technology to assure proper & safe film drying.

#### A SELECTION OF SCREEN SHOTS







## **Optional Extras**



Motorized PTR Arm Threading



Motorized Wet Buffer Engagement



8mm/Super 8mm option

Copyright © 2022 Media Migration Technology – all rights reserved. Specification subject to change without notice



### **Specification of Excel 1400 Film Cleaner**

| Model Catalog<br>Number | 11385.                                                                                                                                                                                                                                                                      |
|-------------------------|----------------------------------------------------------------------------------------------------------------------------------------------------------------------------------------------