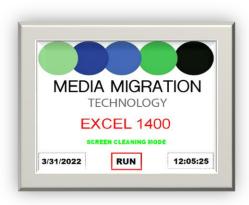

#### A SELECTION OF SCREEN SHOTS

Designed for cleaning both new & archival film as an important part of a digitazation workflow.

New touch screen technology controls all functions of the new Excel 1400.