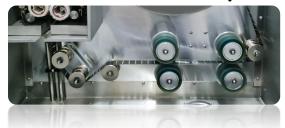

The Excel 1400 uses 3 different cleaning stages, including liquid solution and 2 separate film drying stations. Film handling is safe and gentle. The wetting liquid used is Isopropanol which is an industry approved solvent with over 60 years of proven performance and film safety.

### **Specification of Excel 1400 Film Cleaner**

| Model Catalog<br>Number | 11385.                                                                                                                                                                                                                                                                      |
|-------------------------|-----------------------------------------------------------------------------------------------------------------------------------------------------------------------------------------------------------------------------------------------------------------------------|
| Film Cleaning Solvent   | Isopropanol.                                                                                                                                                                                                                                                                |
| Cleaning Method         | Non-immersion. The film passes through 4 particle transfer rollers then through 4 wetted, rotating Dacron buffers and a further pass through 2 particle transfer rollers after the film drying. Motorized threading assist is available for PTR's & wet buffers as options. |
| Film Drying             | 4 rotating Dacron buffers and non-evaporative drying tower, both with heated and filtered air.                                                                                                                                                                              |
| Venting of Vapor        | Via a 4" (10cm) diameter flexible air duct.                                                                                                                                                                                                                                 |
| Film capacity           | Up to 3000 ft (914m). 16 and 35mm on 3" cores or reels. 8mm & 9.5mm available as options.                                                                                                                                                                                   |
| Film Speed              | Adjustable up to 200ft/minute (60m/min).                                                                                                                                                                                                                                    |
| Machine Controls        | 7" color touch screen with data reporting and remote diagnostics.                                                                                                                                                                                                           |
| Film tension            | Adjustable.                                                                                                                                                                                                                                                                 |
| Options extras:         |                                                                                                                                                                                                                                                                             |
| Catalog #11386          | Motorized Threading Assist for the 6 Particle Transfer Rollers.                                                                                                                                                                                                             |
| Catalog #11387          | Spare Parts Kit.                                                                                                                                                                                                                                                            |
| Catalog #11388          | Motorized wet buffers engagement. 8mm and Super 8mm, triple gauge machine.                                                                                                                                                                                                  |
| Catalog #11346A         | 1                                                                                                                                                                                                                                                                           |
| Power                   | 220v, 50Hz/60Hz, max. 30 amp.                                                                                                                                                                                                                                               |
| Weight and dimensions   | 82cm/32"W x 71cm/28"D x 196cm/77"H, 250kg/550lbs.                                                                                                                                                                                                                           |
| Shipping crate          | Approx. 105cm/41"W x 93cm/37"D x 224cm/88", 350kg/770lbs.                                                                                                                                                                                                                   |