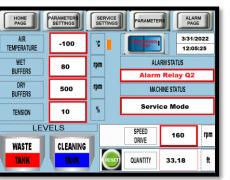

#### A SELECTION OF SCREEN SHOTS

Designed for cleaning both new & archival film as an important part of a digitazation workflow.

New touch screen technology controls all functions of the new Excel 1400.