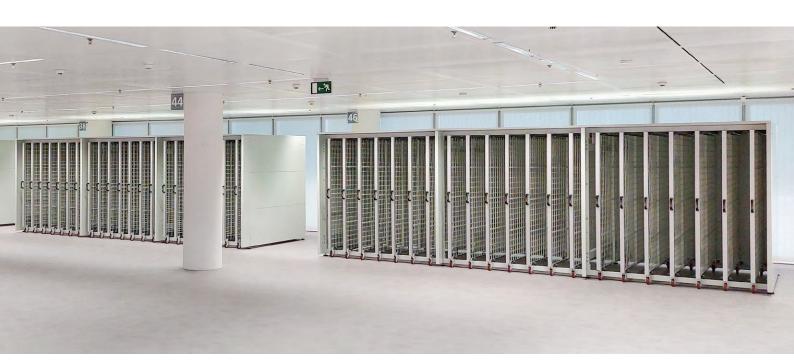

#### Art Gallery - Compact and modular painting storage

The Art Gallery system is a high quality system to organise and compact the storage of paintings. The clever and cost efficient design delivers an ideal storage and display solution. It is ideal for single storey height storerooms and retail spaces.

#### Benefits for the user

- ▶ Creates and expandable Art library
- ► Creates excellent sales potential with organised art viewing
- ➤ Cost-optimised solution thanks to standardised modules (see page 10/11)
  - 2 standard heights
  - 5 different widths
  - 3 different depths
- ► Modular concept, expandable as required
- ▶ Simple installation and removal
- ▶ Easily relocatable
- ▶ No screw connections in the floor or wall necessary
- ▶ Suitable accessories, options and extensions (see page 8/9)
- ► Individual and customised variants on request
- ► Standard colour RAL 9018 papyrus white other colours on request
- ► Long-term use confirmed by various references