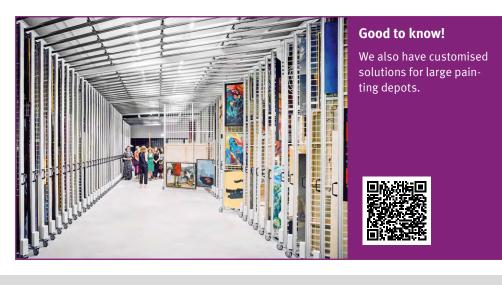

#### Art Gallery - Compact and modular painting storage

The Art Gallery system is a high quality system to organise and compact the storage of paintings. The clever and cost efficient design delivers an ideal storage and display solution. It is ideal for single storey height storerooms and retail spaces.

With an Art Gallery system, you can store your collection in an organised and space-saving way and present it in a targeted manner – similar to a library.

#### Benefits for the user

- ▶ Creates and expandable Art library
- ► Creates excellent sales potential with organised art viewing
- ➤ Cost-optimised solution thanks to standardised modules (see page 10/11)
  - 2 standard heights
  - 5 different widths
  - 3 different depths
- ► Modular concept, expandable as required
- ▶ Simple installation and removal
- ▶ Easily relocatable
- ▶ No screw connections in the floor or wall necessary
- ▶ Suitable accessories, options and extensions (see page 8/9)
- ► Individual and customised variants on request
- ► Standard colour RAL 9018 papyrus white other colours on request
- ► Long-term use confirmed by various references