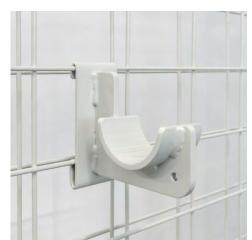

# Picture hooks, shelves and other accessories

Safe attachment of paintings

Discover our wide range of accessories, such as shelf plates, picture hooks, various brackets, painting fixings and anti-tilt devices. We have suitable solutions for almost any weight to be supported or desired hanging options.

To transport your paintings easily and safely, we recommend our picture trolley. It has four swivel castors, two of which have a stop function. Thanks to its sturdy construction, the trolley is ideal for transporting paintings of different sizes.

Contact us, we will be happy to advise you and help you choose the right accessories.

Painting hook INOX single, with snap-in lug for secure hold, load up to 10 kg or 30 kg,

Drop down safety accessories for shelves