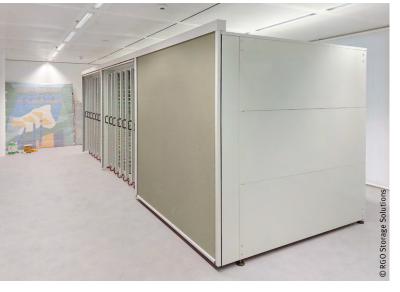

# **Closed systems**

**Enclosures and full closure** 

#### Wide range of enclosure options

Discover our customised solutions such as enclosures or full closures. The closed versions of the Art Gallery combine aesthetics, security and discretion.

Depending on your requirements, you can choose either completely closed systems with powder-coated sheet steel, a choice of wood or sheet metal on the fronts of the mesh pull-outs or equipped with an electric/manual roller blind on the front.

#### **Closed systems**

- ▶ Security
- ▶ Privacy and discretion
- ▶ Dust protection
- ▶ Improves conservation standards
- ▶ Presents as elegant display furniture
- ▶ Sheet steel enclosure in RAL 9018 papyrus white other colours on request
- ▶ Individually lockable grid pull-outs on request
- ▶ Can be fitted with roller blinds at the front
- ▶ Can create secured rentable art storage