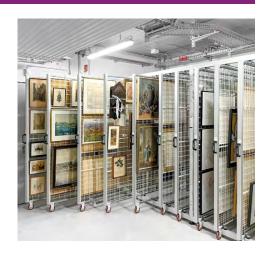

# **Closed systems**

**Enclosures and full closure** 

#### Wide range of enclosure options

Discover our customised solutions such as enclosures or full closures. The closed versions of the Art Gallery combine aesthetics, security and discretion.

Depending on your requirements, you can choose either completely closed systems with powder-coated sheet steel, a choice of wood or sheet metal on the fronts of the mesh pull-outs or equipped with an electric/manual roller blind on the front.

#### **Closed systems**

- ▶ Security
- ▶ Privacy and discretion
- ▶ Dust protection
- ▶ Improves conservation standards
- ▶ Presents as elegant display furniture
- ▶ Sheet steel enclosure in RAL 9018 papyrus white other colours on request
- ▶ Individually lockable grid pull-outs on request
- ▶ Can be fitted with roller blinds at the front
- ▶ Can create secured rentable art storage