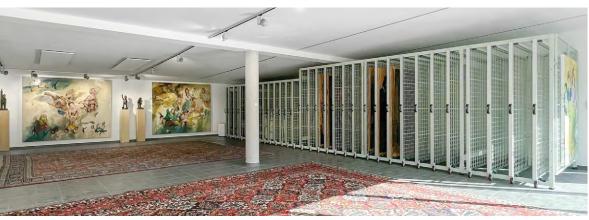

# **Gallery Showroom Display**

Painting storage in the exhibition area

#### **Gallery Showroom Display**

Combining storage and display in small gallery spaces, delivers an elegant presentation method to display your entire collection. Expand your storage capacity cost-effectively and get a quick and easy overview of your collection. The easy pullout panels enables seamless presentation of your clients sales options.

Thanks to its flexible configurations, the Art Gallery can be used in a variety of ways in your exhibition area to visibly store paintings. Thanks to the numerous customisation options, the systems can be optimally adapted to your exhibition area.

Galleries and art libraries appreciate the possibility of an organised and structured presentation of the paintings, even where space is limited.