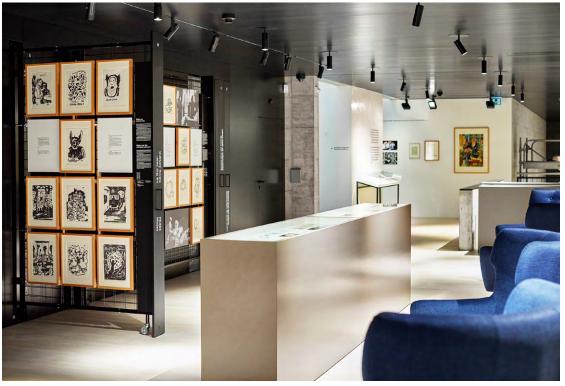

# **Closed systems**

**Enclosures and full closure** 

#### Wide range of enclosure options

Discover our customised solutions such as enclosures or full closures. The closed versions of the Art Gallery combine aesthetics, security and discretion.

Depending on your requirements, you can choose either completely closed systems with powder-coated sheet steel, a choice of wood or sheet metal on the fronts of the mesh pull-outs or equipped with an electric/manual roller blind on the front.

#### **Closed systems**

- ▶ Security
- ▶ Privacy and discretion
- ▶ Dust protection
- ▶ Improves conservation standards
- ▶ Presents as elegant display furniture
- ▶ Sheet steel enclosure in RAL 9018 papyrus white other colours on request
- ▶ Individually lockable grid pull-outs on request
- ▶ Can be fitted with roller blinds at the front
- ▶ Can create secured rentable art storage