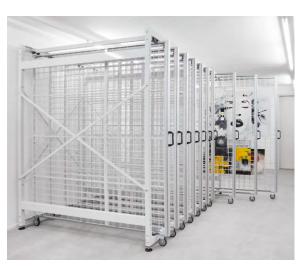

#### Art Gallery - Compact and modular painting storage

The Art Gallery system is a high quality system to organise and compact the storage of paintings. The clever and cost efficient design delivers an ideal storage and display solution. It is ideal for single storey height storerooms and retail spaces.

With an Art Gallery system, you can store your collection in an organised and space-saving way and present it in a targeted manner – similar to a library.

#### Benefits for the user

- ▶ Creates and expandable Art library
- ► Creates excellent sales potential with organised art viewing
- ➤ Cost-optimised solution thanks to standardised modules (see page 10/11)
  - 2 standard heights
  - 5 different widths
  - 3 different depths
- ► Modular concept, expandable as required
- ▶ Simple installation and removal
- ▶ Easily relocatable
- ▶ No screw connections in the floor or wall necessary
- ▶ Suitable accessories, options and extensions (see page 8/9)
- ► Individual and customised variants on request
- ► Standard colour RAL 9018 papyrus white other colours on request
- ► Long-term use confirmed by various references