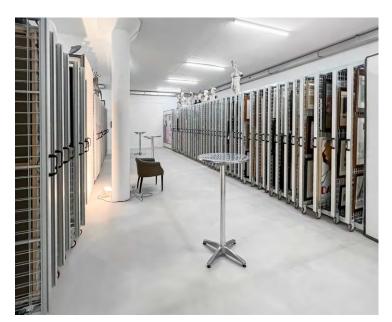

#### Art Gallery - Compact and modular painting storage

The Art Gallery system is a high quality system to organise and compact the storage of paintings. The clever and cost efficient design delivers an ideal storage and display solution. It is ideal for single storey height storerooms and retail spaces.

With an Art Gallery system, you can store your collection in an organised and space-saving way and present it in a targeted manner – similar to a library.

#### Benefits for the user

- ▶ Creates and expandable Art library
- ► Creates excellent sales potential with organised art viewing
- ➤ Cost-optimised solution thanks to standardised modules (see page 10/11)
  - 2 standard heights
  - 5 different widths
  - 3 different depths
- ► Modular concept, expandable as required
- ▶ Simple installation and removal
- ▶ Easily relocatable
- ▶ No screw connections in the floor or wall necessary
- ▶ Suitable accessories, options and extensions (see page 8/9)
- ► Individual and customised variants on request
- ► Standard colour RAL 9018 papyrus white other colours on request
- ► Long-term use confirmed by various references