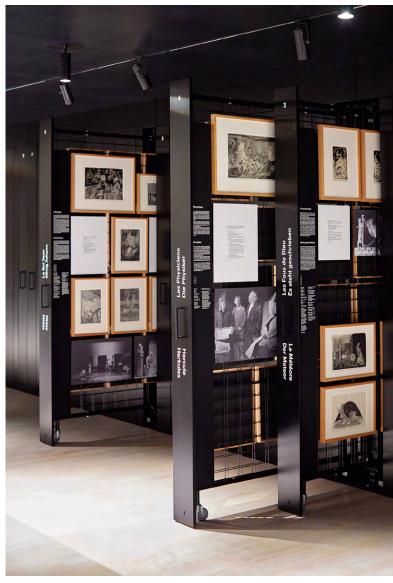

#### **Gallery Showroom Display**

Combining storage and display in small gallery spaces, delivers an elegant presentation method to display your entire collection. Expand your storage capacity cost-effectively and get a quick and easy overview of your collection. The easy pullout panels enables seamless presentation of your clients sales options.

Thanks to its flexible configurations, the Art Gallery can be used in a variety of ways in your exhibition area to visibly store paintings. Thanks to the numerous customisation options, the systems can be optimally adapted to your exhibition area.

Galleries and art libraries appreciate the possibility of an organised and structured presentation of the paintings, even where space is limited.