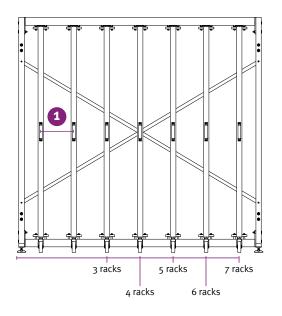

#### Standard basic module from stock (in mm)

| Racks | A Depth | B Width | <b>G</b> Height | <b>G</b> Height |
|-------|---------|---------|-----------------|-----------------|
| 3     | 1420    | 1000    | 2130            | 2430            |
| 4     | 1420    | 1300    | 2130            | 2430            |
| 5     | 1420    | 1600    | 2130            | 2430            |
| 6     | 1420    | 1900    | 2130            | 2430            |
| 7     | 1420    | 2200    | 2130            | 2430            |
|       |         |         |                 |                 |
| 3     | 2120    | 1000    | 2130            | 2430            |
| 4     | 2120    | 1300    | 2130            | 2430            |
| 5     | 2120    | 1600    | 2130            | 2430            |
| 6     | 2120    | 1900    | 2130            | 2430            |
| 7     | 2120    | 2200    | 2130            | 2430            |
|       |         |         |                 |                 |
| 3     | 2720    | 1000    | 2130            | 2430            |
| 4     | 2720    | 1300    | 2130            | 2430            |
| 5     | 2720    | 1600    | 2130            | 2430            |
| 6     | 2720    | 1900    | 2130            | 2430            |
| 7     | 2720    | 2200    | 2130            | 2430            |
|       |         |         |                 |                 |

#### Standard add-on module from stock (in mm)

| Racks | A Depth | B Width | <b>G</b> Height | <b>G</b> Height |
|-------|---------|---------|-----------------|-----------------|
| 3     | 1420    | 950     | 2130            | 2430            |
| 4     | 1420    | 1250    | 2130            | 2430            |
| 5     | 1420    | 1550    | 2130            | 2430            |
| 6     | 1420    | 1850    | 2130            | 2430            |
| 7     | 1420    | 2150    | 2130            | 2430            |
|       |         |         |                 |                 |
| 3     | 2120    | 950     | 2130            | 2430            |
| 4     | 2120    | 1250    | 2130            | 2430            |
| 5     | 2120    | 1550    | 2130            | 2430            |
| 6     | 2120    | 1850    | 2130            | 2430            |
| 7     | 2120    | 2150    | 2130            | 2430            |
|       |         |         |                 |                 |
| 3     | 2720    | 950     | 2130            | 2430            |
| 4     | 2720    | 1250    | 2130            | 2430            |
| 5     | 2720    | 1550    | 2130            | 2430            |
| 6     | 2720    | 1850    | 2130            | 2430            |
| 7     | 2720    | 2150    | 2130            | 2430            |
|       |         |         |                 |                 |

#### Distance racks

The standard distance between the racks is 300 mm. Other distances, e. g. 200 or 250 mm, are possible on request.