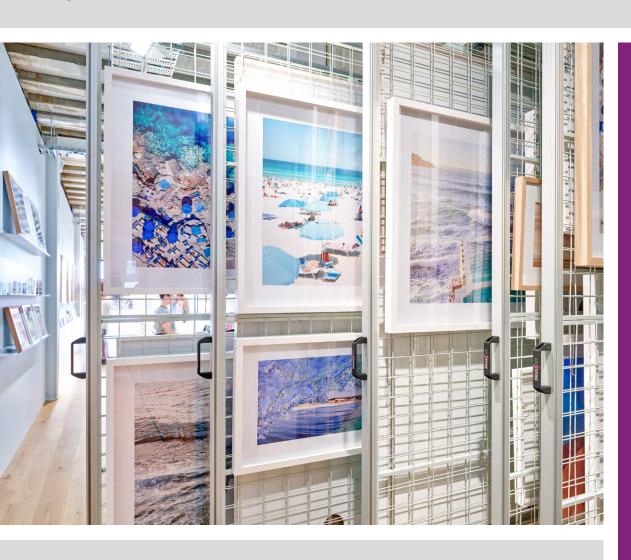

#### Art Gallery - Compact and modular painting storage

The Art Gallery system is a high quality system to organise and compact the storage of paintings. The clever and cost efficient design delivers an ideal storage and display solution. It is ideal for single storey height storerooms and retail spaces.

With an Art Gallery system, you can store your collection in an organised and space-saving way and present it in a targeted manner – similar to a library.

#### Benefits for the user

- ▶ Creates and expandable Art library
- ► Creates excellent sales potential with organised art viewing
- ➤ Cost-optimised solution thanks to standardised modules (see page 10/11)
  - 2 standard heights
  - 5 different widths
  - 3 different depths
- ► Modular concept, expandable as required
- ▶ Simple installation and removal
- ▶ Easily relocatable
- ▶ No screw connections in the floor or wall necessary
- ▶ Suitable accessories, options and extensions (see page 8/9)
- ► Individual and customised variants on request
- ► Standard colour RAL 9018 papyrus white other colours on request
- ► Long-term use confirmed by various references