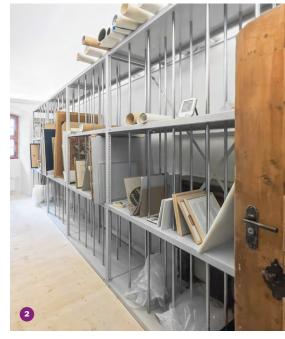

#### 2 Shelving racks

Shelving racks are perfect for storing smaller paintings, photos and sculptures. Optionally, they can also be fitted with threading rods.

#### 3 Fixed wall grids

This type of painting storage is suitable wherever free walls are available. The grids can also be mounted directly on the sides of an Art Gallery installation.