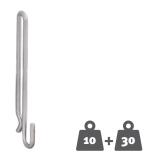

Contact us, we will be happy to advise you and help you choose the right accessories.

Painting hook INOX single, with snap-in lug for secure hold, load up to 10 kg or 30 kg,

Drop down safety accessories for shelves