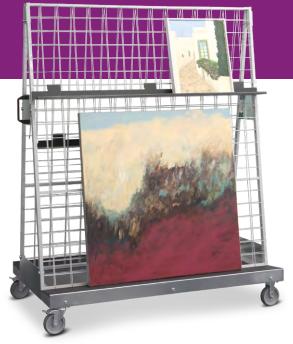

To transport your paintings easily and safely, we recommend our picture trolley. It has four swivel castors, two of which have a stop function. Thanks to its sturdy construction, the trolley is ideal for transporting paintings of different sizes.