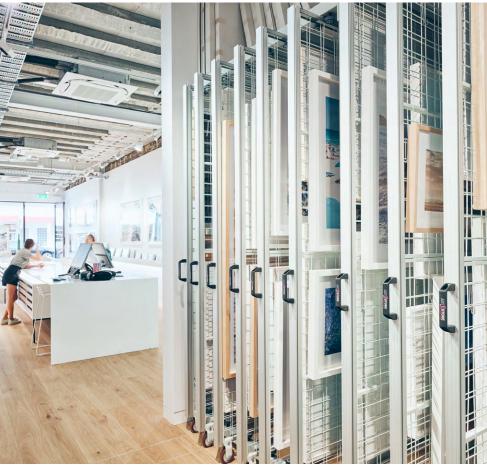

# **Gallery Showroom Display**

Painting storage in the exhibition area

#### **Gallery Showroom Display**

Combining storage and display in small gallery spaces, delivers an elegant presentation method to display your entire collection. Expand your storage capacity cost-effectively and get a quick and easy overview of your collection. The easy pullout panels enables seamless presentation of your clients sales options.

Thanks to its flexible configurations, the Art Gallery can be used in a variety of ways in your exhibition area to visibly store paintings. Thanks to the numerous customisation options, the systems can be optimally adapted to your exhibition area.