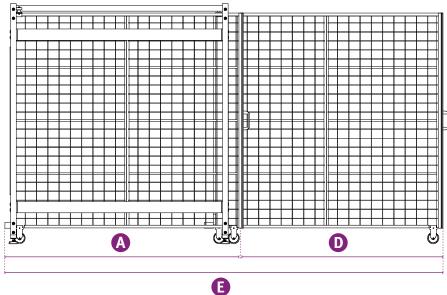

All ArtStore products have a recognised quality label.

Art Gallery system consisting of a basic module with 6 racks and an add-on module with 4 racks

### Required total depth for standard modules (in mm)

| A Depth basic module | D Deep pull-out | E Total depth |
|----------------------|-----------------|---------------|
| 1420                 | 1070            | 2490          |
| 2120                 | 1770            | 3890          |
| 2720                 | 2370            | 5090          |