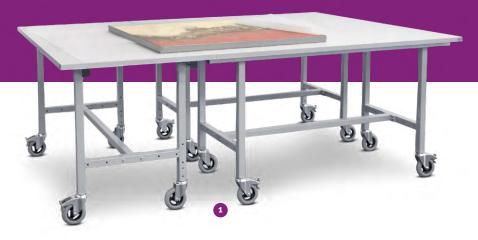

#### Work tables

Our flexible table system, which can be extended at any time, is particularly suitable for universal use. Mobile or stationary, with or without height adjustment, they can be connected to form a large work surface if required. Unwinding and cutting devices for film or paper for wrapping exhibits are also available.

You can find more information on work tables at: www.ergo-line.ch