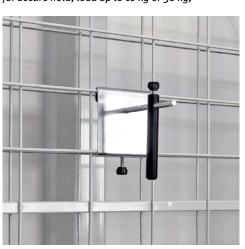

# Picture hooks, shelves and other accessories

Safe attachment of paintings

Discover our wide range of accessories, such as shelf plates, picture hooks, various brackets, painting fixings and anti-tilt devices. We have suitable solutions for almost any weight to be supported or desired hanging options.

Contact us, we will be happy to advise you and help you choose the right accessories.

Painting hook INOX single, with snap-in lug for secure hold, load up to 10 kg or 30 kg,

Drop down safety accessories for shelves