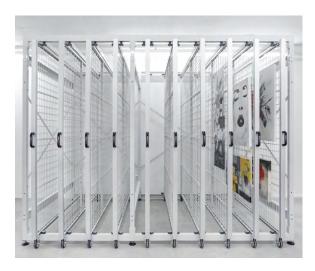

All ArtStore products have a recognised quality label.

Art Gallery system consisting of a basic module with 6 racks and an add-on module with 4 racks