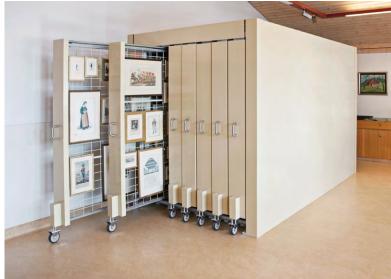

#### Art Gallery - Compact and modular painting storage

The Art Gallery system is a high quality system to organise and compact the storage of paintings. The clever and cost efficient design delivers an ideal storage and display solution. It is ideal for single storey height storerooms and retail spaces.

With an Art Gallery system, you can store your collection in an organised and space-saving way and present it in a targeted manner – similar to a library.

#### Benefits for the user

- ▶ Creates and expandable Art library
- ► Creates excellent sales potential with organised art viewing
- ➤ Cost-optimised solution thanks to standardised modules (see page 10/11)
  - 2 standard heights
  - 5 different widths
  - 3 different depths
- ► Modular concept, expandable as required
- ▶ Simple installation and removal
- ▶ Easily relocatable
- ▶ No screw connections in the floor or wall necessary
- ▶ Suitable accessories, options and extensions (see page 8/9)
- ► Individual and customised variants on request
- ► Standard colour RAL 9018 papyrus white other colours on request
- ► Long-term use confirmed by various references