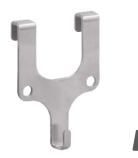

# Picture hooks, shelves and other accessories

Safe attachment of paintings

Discover our wide range of accessories, such as shelf plates, picture hooks, various brackets, painting fixings and anti-tilt devices. We have suitable solutions for almost any weight to be supported or desired hanging options.

Contact us, we will be happy to advise you and help you choose the right accessories.

Painting hook INOX single, with snap-in lug for secure hold, load up to 10 kg or 30 kg,

Drop down safety accessories for shelves

Painting hook INOX double, with snap-in lug for secure hold, load capacity up to 50 kg

Shelves to hang in

Painting hook INOX type L, with 2 holes for fixing on the lower wire, load capacity up to 70 kg

Single holder for textile rolls