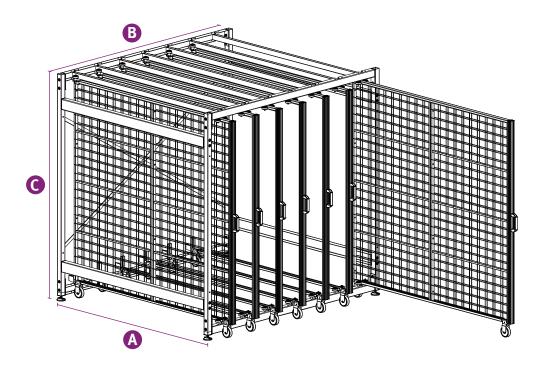

#### Dimensions modules

The dimensions given refer to the outside dimensions of the module without extended panels.

#### Standard basic module from stock (in mm)

| Racks | A Depth | B Width | <b>G</b> Height | <b>G</b> Height |
|-------|---------|---------|-----------------|-----------------|
| 3     | 1420    | 1000    | 2130            | 2430            |
| 4     | 1420    | 1300    | 2130            | 2430            |
| 5     | 1420    | 1600    | 2130            | 2430            |
| 6     | 1420    | 1900    | 2130            | 2430            |
| 7     | 1420    | 2200    | 2130            | 2430            |
|       |         |         |                 |                 |
| 3     | 2120    | 1000    | 2130            | 2430            |
| 4     | 2120    | 1300    | 2130            | 2430            |
| 5     | 2120    | 1600    | 2130            | 2430            |
| 6     | 2120    | 1900    | 2130            | 2430            |
| 7     | 2120    | 2200    | 2130            | 2430            |
|       |         |         |                 |                 |
| 3     | 2720    | 1000    | 2130            | 2430            |
| 4     | 2720    | 1300    | 2130            | 2430            |
| 5     | 2720    | 1600    | 2130            | 2430            |
| 6     | 2720    | 1900    | 2130            | 2430            |
| 7     | 2720    | 2200    | 2130            | 2430            |
|       |         |         |                 |                 |

#### Standard add-on module from stock (in mm)

| Racks | A Depth | B Width | <b>G</b> Height | <b>G</b> Height |
|-------|---------|---------|-----------------|-----------------|
| 3     | 1420    | 950     | 2130            | 2430            |
| 4     | 1420    | 1250    | 2130            | 2430            |
| 5     | 1420    | 1550    | 2130            | 2430            |
| 6     | 1420    | 1850    | 2130            | 2430            |
| 7     | 1420    | 2150    | 2130            | 2430            |
|       |         |         |                 |                 |
| 3     | 2120    | 950     | 2130            | 2430            |
| 4     | 2120    | 1250    | 2130            | 2430            |
| 5     | 2120    | 1550    | 2130            | 2430            |
| 6     | 2120    | 1850    | 2130            | 2430            |
| 7     | 2120    | 2150    | 2130            | 2430            |
|       |         |         |                 |                 |
| 3     | 2720    | 950     | 2130            | 2430            |
| 4     | 2720    | 1250    | 2130            | 2430            |
| 5     | 2720    | 1550    | 2130            | 2430            |
| 6     | 2720    | 1850    | 2130            | 2430            |
| 7     | 2720    | 2150    | 2130            | 2430            |
|       |         |         |                 |                 |

#### Distance racks

The standard distance between the racks is 300 mm. Other distances, e. g. 200 or 250 mm, are possible on request.

### Required total depth for standard modules (in mm)

| A Depth basic module | D Deep pull-out | E Total depth |
|----------------------|-----------------|---------------|
| 1420                 | 1070            | 2490          |
| 2120                 | 1770            | 3890          |
| 2720                 | 2370            | 5090          |