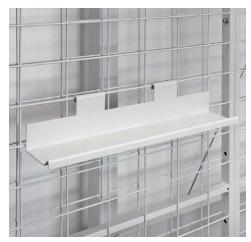

Contact us, we will be happy to advise you and help you choose the right accessories.

Painting hook INOX single, with snap-in lug for secure hold, load up to 10 kg or 30 kg,

Drop down safety accessories for shelves