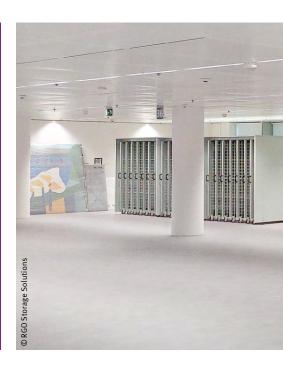

# **Closed systems**

**Enclosures and full closure** 

#### Wide range of enclosure options

Discover our customised solutions such as enclosures or full closures. The closed versions of the Art Gallery combine aesthetics, security and discretion.

Depending on your requirements, you can choose either completely closed systems with powder-coated sheet steel, a choice of wood or sheet metal on the fronts of the mesh pull-outs or equipped with an electric/manual roller blind on the front.

#### **Closed systems**

- ▶ Security
- ▶ Privacy and discretion
- ▶ Dust protection
- ▶ Improves conservation standards
- ▶ Presents as elegant display furniture
- ▶ Sheet steel enclosure in RAL 9018 papyrus white other colours on request
- ▶ Individually lockable grid pull-outs on request
- ▶ Can be fitted with roller blinds at the front
- ▶ Can create secured rentable art storage