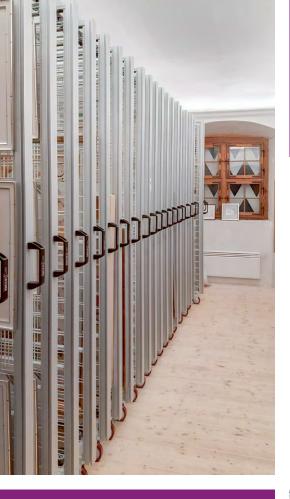

#### Art Gallery - Compact and modular painting storage

The Art Gallery system is a high quality system to organise and compact the storage of paintings. The clever and cost efficient design delivers an ideal storage and display solution. It is ideal for single storey height storerooms and retail spaces.

#### Benefits for the user

- ▶ Creates and expandable Art library
- ► Creates excellent sales potential with organised art viewing
- ➤ Cost-optimised solution thanks to standardised modules (see page 10/11)
  - 2 standard heights
  - 5 different widths
  - 3 different depths
- ► Modular concept, expandable as required
- ▶ Simple installation and removal
- ▶ Easily relocatable
- ▶ No screw connections in the floor or wall necessary
- ▶ Suitable accessories, options and extensions (see page 8/9)
- ► Individual and customised variants on request
- ► Standard colour RAL 9018 papyrus white other colours on request
- ► Long-term use confirmed by various references