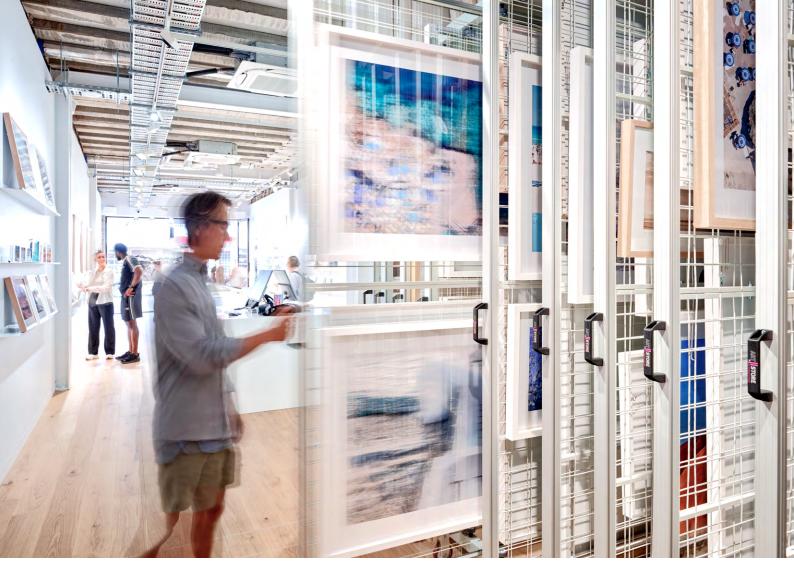

# **Gallery Showroom Display**

Painting storage in the exhibition area

#### **Gallery Showroom Display**

Combining storage and display in small gallery spaces, delivers an elegant presentation method to display your entire collection. Expand your storage capacity cost-effectively and get a quick and easy overview of your collection. The easy pullout panels enables seamless presentation of your clients sales options.

Thanks to its flexible configurations, the Art Gallery can be used in a variety of ways in your exhibition area to visibly store paintings. Thanks to the numerous customisation options, the systems can be optimally adapted to your exhibition area.

Galleries and art libraries appreciate the possibility of an organised and structured presentation of the paintings, even where space is limited.