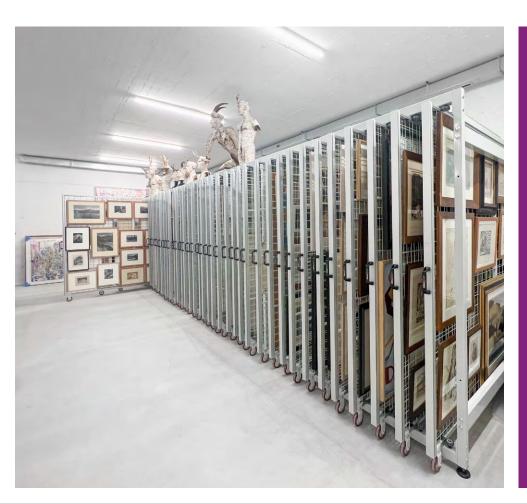

#### Art Gallery - Compact and modular painting storage

The Art Gallery system is a high quality system to organise and compact the storage of paintings. The clever and cost efficient design delivers an ideal storage and display solution. It is ideal for single storey height storerooms and retail spaces.

With an Art Gallery system, you can store your collection in an organised and space-saving way and present it in a targeted manner – similar to a library.

#### Benefits for the user

- ▶ Creates and expandable Art library
- ► Creates excellent sales potential with organised art viewing
- ➤ Cost-optimised solution thanks to standardised modules (see page 10/11)
  - 2 standard heights
  - 5 different widths
  - 3 different depths
- ► Modular concept, expandable as required
- ▶ Simple installation and removal
- ▶ Easily relocatable
- ▶ No screw connections in the floor or wall necessary
- ▶ Suitable accessories, options and extensions (see page 8/9)
- ► Individual and customised variants on request
- ► Standard colour RAL 9018 papyrus white other colours on request
- ► Long-term use confirmed by various references