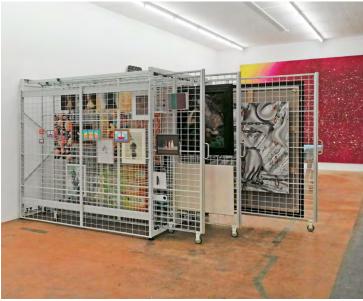

#### Art Gallery - Compact and modular painting storage

The Art Gallery system is a high quality system to organise and compact the storage of paintings. The clever and cost efficient design delivers an ideal storage and display solution. It is ideal for single storey height storerooms and retail spaces.

With an Art Gallery system, you can store your collection in an organised and space-saving way and present it in a targeted manner – similar to a library.

#### Benefits for the user

- ▶ Creates and expandable Art library
- ► Creates excellent sales potential with organised art viewing
- ➤ Cost-optimised solution thanks to standardised modules (see page 10/11)
  - 2 standard heights
  - 5 different widths
  - 3 different depths
- ► Modular concept, expandable as required
- ▶ Simple installation and removal
- ▶ Easily relocatable
- ▶ No screw connections in the floor or wall necessary
- ▶ Suitable accessories, options and extensions (see page 8/9)
- ► Individual and customised variants on request
- ► Standard colour RAL 9018 papyrus white other colours on request
- ► Long-term use confirmed by various references