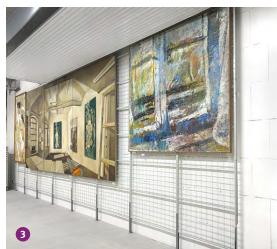

#### 3 Fixed wall grids

This type of painting storage is suitable wherever free walls are available. The grids can also be mounted directly on the sides of an Art Gallery installation.