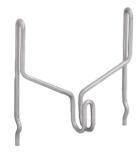

Painting hook INOX double, with snap-in lug for secure hold, load capacity up to 50 kg

Shelves to hang in

Painting hook INOX type L, with 2 holes for fixing on the lower wire, load capacity up to 70 kg

Single holder for textile rolls