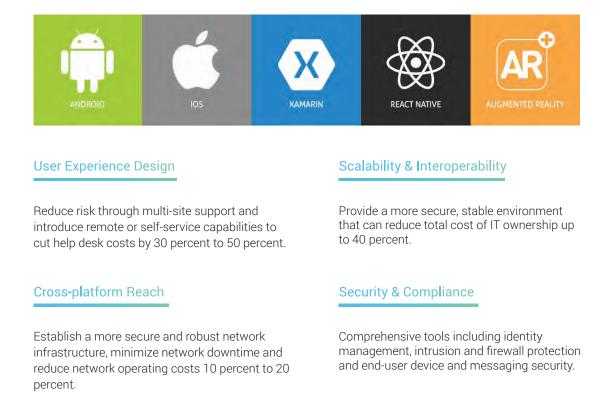

#### Service desk outsourcing

Reduce risk through multi-site support and introduce remote or self-service capabilities to cut help desk costs by 30 percent to 50 percent.

#### Network outsourcing

Establish a more secure and robust network infrastructure, minimize network downtime and reduce network operating costs 10 percent to 20 percent.

#### Workplace outsourcing

Provide a more secure, stable environment that can reduce total cost of IT ownership up to 40 percent.

#### Managed security

Comprehensive tools including identity management, intrusion and firewall protection and end-user device and messaging security.