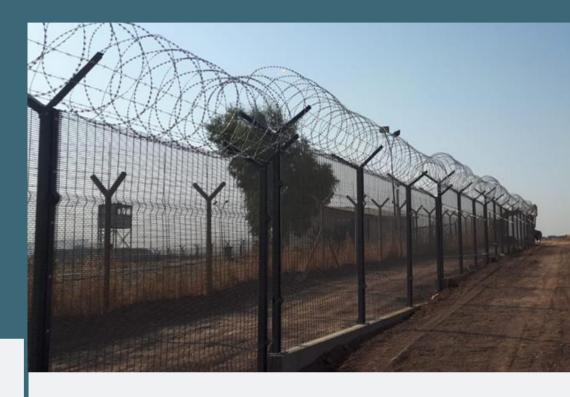

# **HIGH SECURITY FENCE**

- BASE HEELS CONCRETE C<sub>30</sub>
- LEAN CONCRETE
- CRASH GATE WITH INSTALLATION
- CONCRETE MANHOLES
- SUPPLY AND INSTALLATION OF 18.000 METTER HIGH SECURITY FENCING SYSTEM