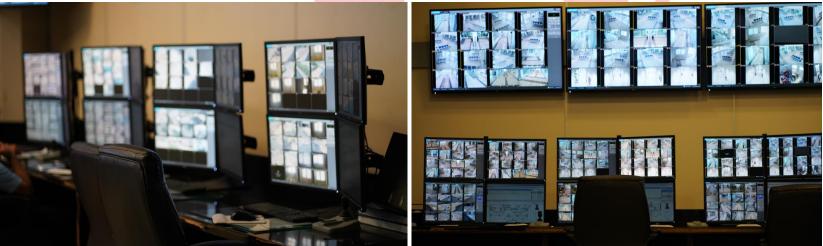

#### **Operation Center and Control Room**

When it comes to business agility and optimising your operations, information silos can be one of the biggest obstacles to delivering profitability.

With siloed IT and OT systems, your teams do not have full visibility to the data that drives realtime decisions, and ultimately drives your business. Operational inefficiencies make it difficult to align your processes or collaborate effectively. Eventually leading to frustrated teams and reduced profit margins.

Working side-by-side with leading pioneer companies, SKYEYE has productized best practices into templated, vertical solutions that are repeatable, scalable and adaptable, enabling fast implementation and payback.

SKYEYE can provide the Unified Operations Center which empowers the whole team with a centralized view to help make informed decisions, fast. Bringing end-to-end operational visibility across facilities helps you improve safety, operational efficiency, and ultimately the profit margins of your business.