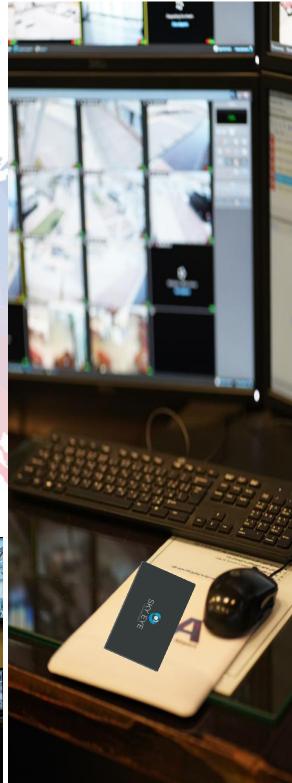

#### **Operation Center and Control Room**

When it comes to business agility and optimising your operations, information silos can be one of the biggest obstacles to delivering profitability.

With siloed IT and OT systems, your teams do not have full visibility to the data that drives realtime decisions, and ultimately drives your business. Operational inefficiencies make it difficult to align your processes or collaborate effectively. Eventually leading to frustrated teams and reduced profit margins.

SKYEYE can provide the Unified Operations Center which empowers the whole team with a centralized view to help make informed decisions, fast. Bringing end-to-end operational visibility across facilities helps you improve safety, operational efficiency, and ultimately the profit margins of your business.