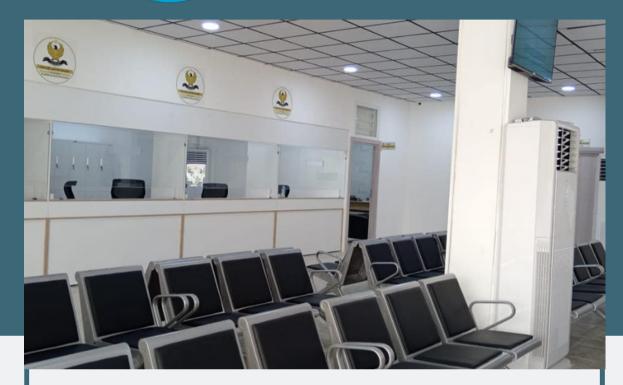

# **KURDISATN NOTARY OFFICE**

- RENOVATION OF EXISTING OFFICE SPACES TO MEET CURRENT STANDARDS AND REGULATIONS.
- DESIGN AND CONSTRUCTION OF NEW WAITING ROOMS WITH A FOCUS ON FUNCTIONALITY AND AESTHETICS.
- INSTALLATION OF MODERN FURNISHINGS AND FIXTURES FOR A WELCOMING ENVIRONMENT.
- IMPLEMENTATION OF ENERGY\_EFFICIENT AND SUSTAINABLE BUILDING PRACTICES.