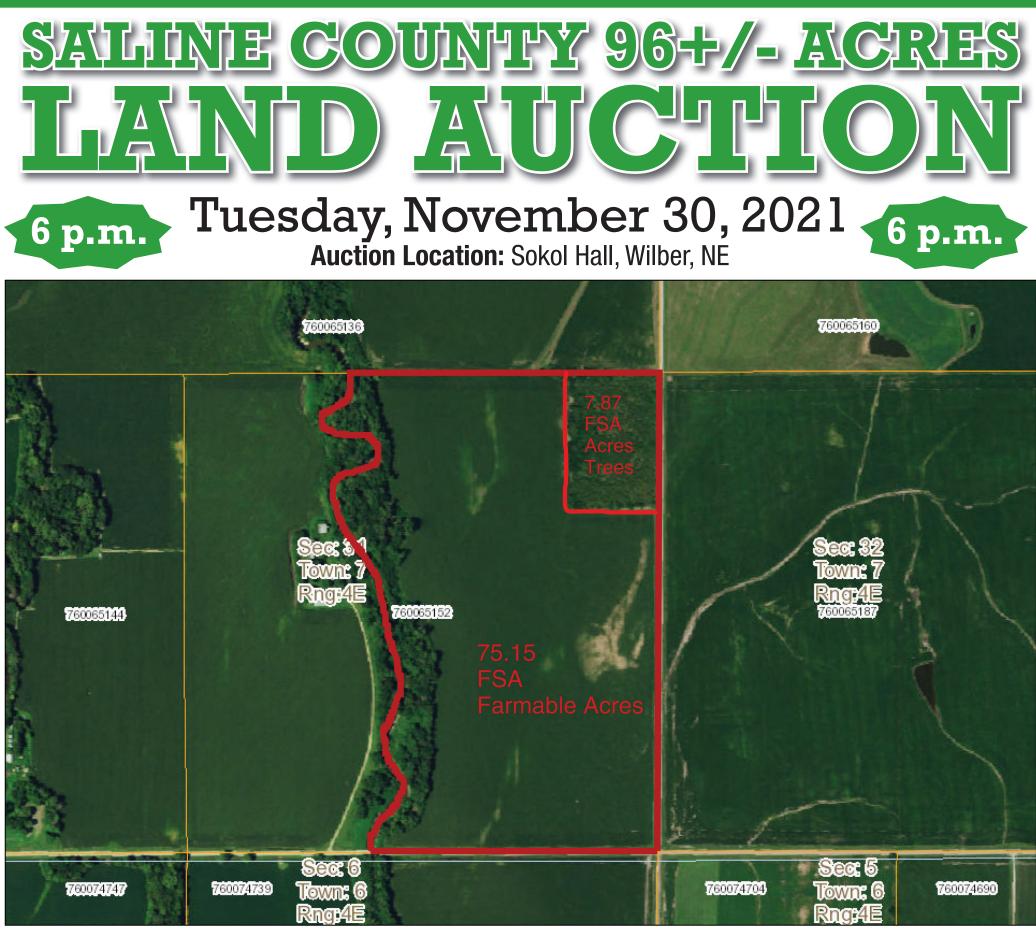

# **LEGAL DESCRIPTIONS:**

Part of BIG BLUE PRCT SE <sup>1</sup>/<sub>4</sub> SEC 31-7-4, East of Turkey Creek; For full legal description, go to novakauctionservice.com. TOTAL ACRES: 96.81 Acres

# **FSA INFORMATION:**

**Total Farm Area:** 75.15 Acres **Total Cropland:** 83.02 Acres